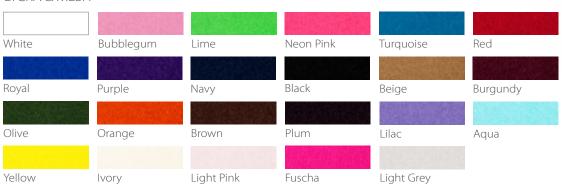

TIE                 | 410 |
| DRESS PANT                     | 420 |
| Please specify colour & fabric |     |

| ONE SNAP LONG SLEEVE SHIRT (Shown right) | 418 |  |
|------------------------------------------|-----|--|
| FULL SNAP CLOSURE LONG SLEEVE SHIRT      | 419 |  |
| LEATHER DRESS PANT                       | 421 |  |
| Please specify colour & fabric           |     |  |





Thirty pieces, available in 65 fabrics in 19 sizes...that is a lot of choice packed into a few pages!

These pieces may be used to compliment something you have. They can also used together with pieces here or on our sequin pages or from our hip hop section to create a look that fits your vision perfectly!

Mix and match it your way!

#### MYSTIQUE









**TANK BODYSUIT** 

## LYCRA & MESH

Black

Charcoal





VELVET

|       |            |          | 100 | (10 to 1) | <b>George</b> |       |
|-------|------------|----------|-----|-----------|---------------|-------|
| White | Light Pink | Hot Pink | Red | Purple    | Charcoal      | Black |

Purple







**PINCH-FRONT SPAGHETTI LONG SLEEVE BODYSUIT STRAP BODYSUIT** 

**Please** specify colour & fabric







Grey Mix

| 205 | Г |
|-----|---|
|     |   |
|     |   |
|     |   |
|     |   |

Navy

| TANK BODYSUIT |      |
|---------------|------|
| Lined         | 305  |
| Velvet        | 305A |
| Supplex       | 305B |
| Mystique      | 305D |
| Lycra         | 305L |

| PINCH-FRONT HALTER<br>BODYSUIT |      |
|--------------------------------|------|
| Lined                          | 307  |
| Velvet                         | 307A |
| Supp