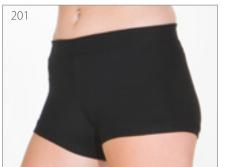

Colours & fabrics on page 121

| 330 | TURTLENECK CATS             | UIT  |
|-----|-----------------------------|------|
|     | Supplex                     | 330B |
|     | Print                       | 330C |
|     | Cracked Ice                 | 330E |
|     | Laser Cosmo                 | 330G |
|     | Mock Leather                | 330J |
|     | Fishnet                     | 330R |
| 333 | MONOKINI                    |      |
|     | Supplex                     | 333B |
|     | Print                       | 333C |
|     | Mystique                    | 333D |
|     | Cracked Ice                 | 333E |
|     | Mock Leather                | 333J |
|     | Wetlook                     | 333W |
| 201 | CLASSIC-RISE<br>BOOTY SHORT |      |
|     | Supplex                     | 201B |
|     | Print                       | 201C |