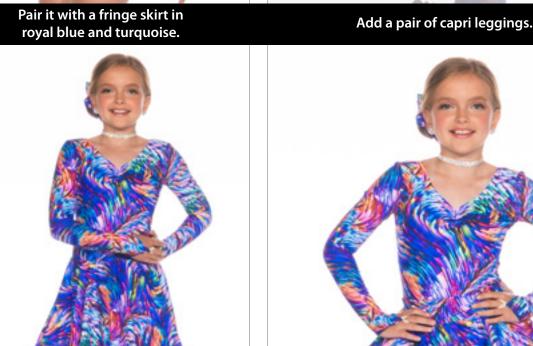

Add high-waisted booty shorts with a backskirt and bow.

Pair it with a slit skirt.

Add a black and turquoise fringe skirt.

Add a pair of high-waisted capri leggings.

Add a yoked skirt with a pop of crinoline.