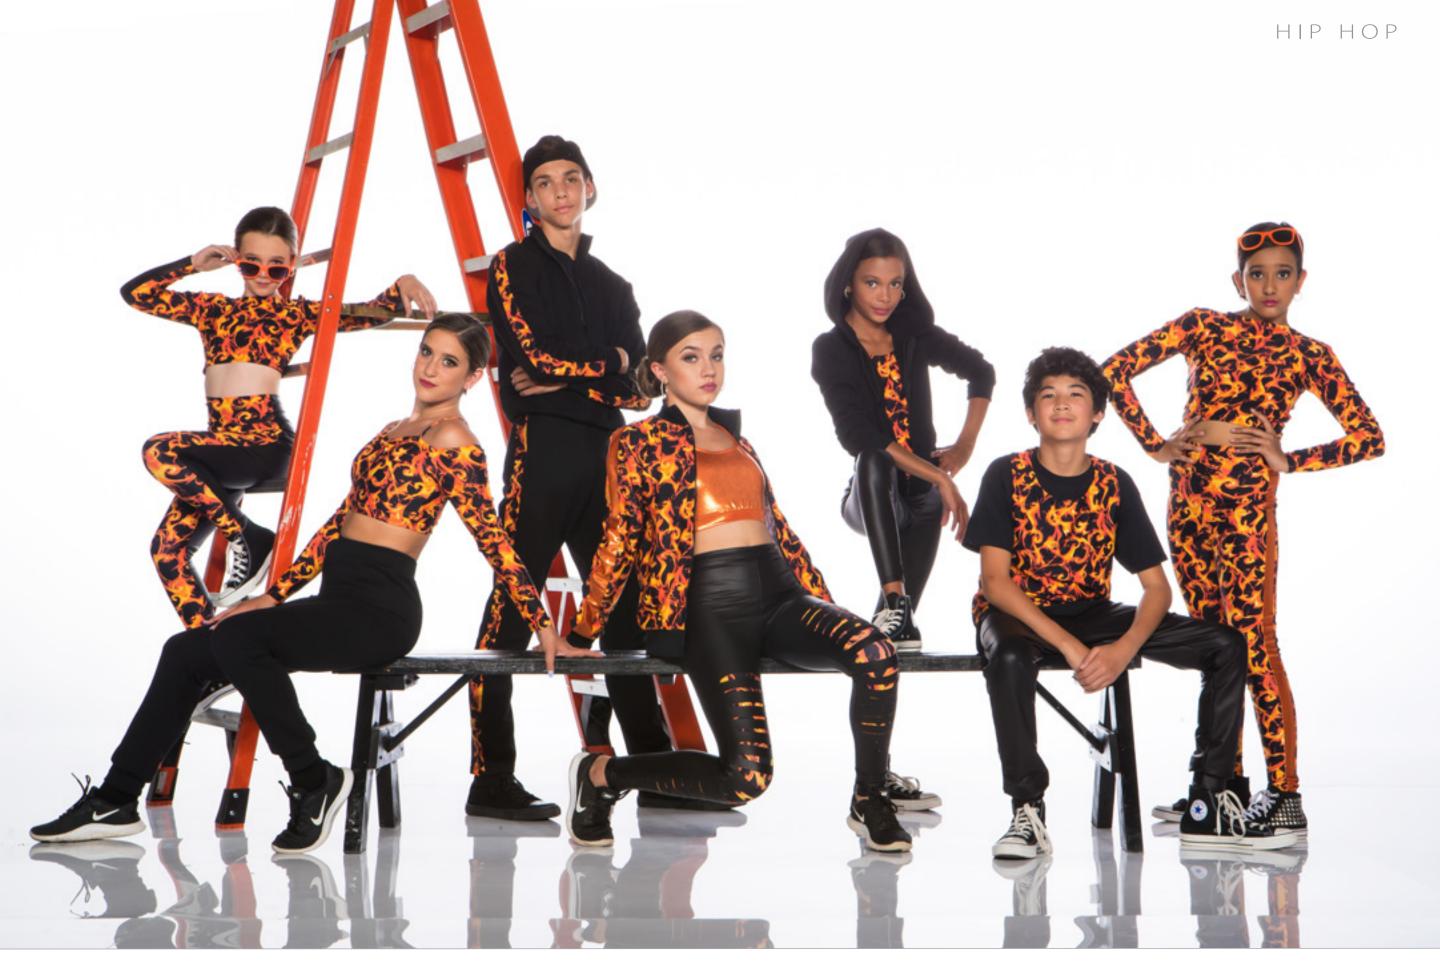

|   |          | Front/Back ContrastLeggings - fire print/mock leather | 213CJ |          | Side Insert Track Pant - fleece/print           | 237FC | 4th Girl | Girly Hoodie - fleece        | 137F | Cotton T                           | 401  |                | Side Insert Leggings - fire print with mystique insert | 216CD |
|---|----------|-------------------------------------------------------|-------|----------|-------------------------------------------------|-------|----------|------------------------------|------|------------------------------------|------|----------------|--------------------------------------------------------|-------|
| 2 | 2nd Girl | Long Sleeve Off Shoulder Bra Top - fire print         | 119C  | 3rd Girl | Side Insert Jacket - fire print/mystique insert | 142CD |          | Tank Top - fire print        | 105C | Mock Leather Joggers               | 233J |                |                                                        |       |
|   |          | Fleece Joggers                                        | 233F  |          | T-back Bra Top - mystique                       | 102D  |          | High waisted leggings - mock | 211J | See page 139 for colours & fabrics |      | ours & fabrics |                                                        |       |