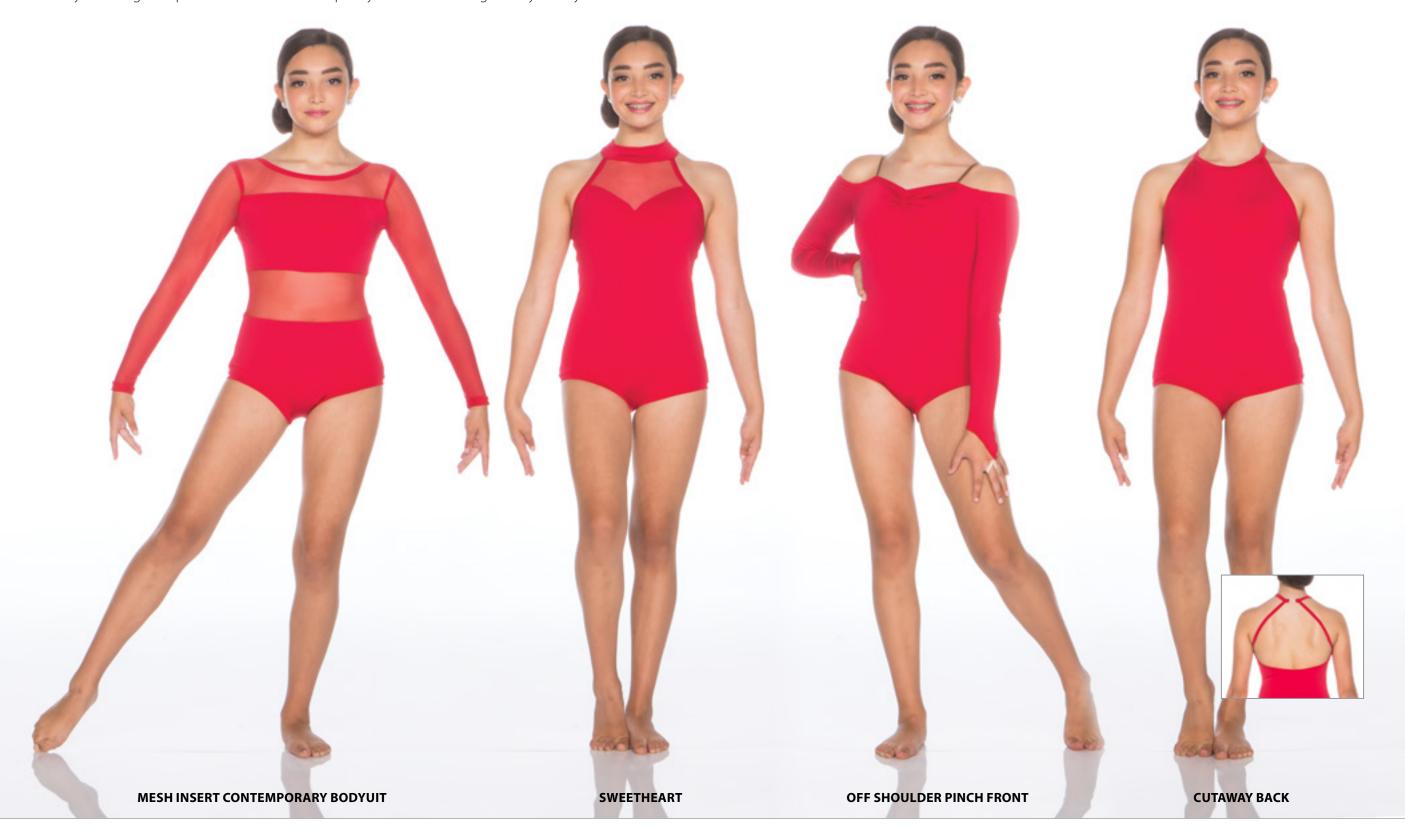

## JAZZAMATAZZ

HIP HOP COMPONENTS 139

CONTENTS BOYS 146 MIX & MATCH 150

www.costumesbyjazzamatazz.com

QUEEN BEE - Mock leather and lace zip-back bodysuit with lace detailing front and back. The lace can be lined with either lycra or mystique. Available in all lycra and mystique colours.

Shown in red and beige lycra on left and red mystique on right Insert can be done with any lycra or mystique colour under the black lace.

| Lycra Lined Version    | 4A |  |
|------------------------|----|--|
| Mystique Lined Version | 4B |  |
| Please specify colour  |    |  |