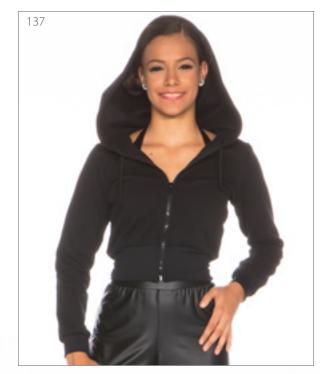

Complete Costume 1-108A

Please specify colour

**GISELLE** - Off-shoulder dress with deep floral lace ruffle, velvet corset lace up feature and tutu in colour over ivory organdy, trimmed in floral lace detail.