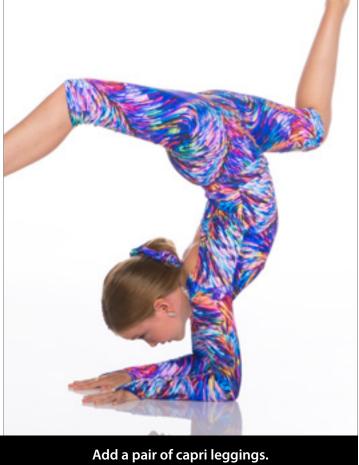

Start with a pinch-front spaghetti strap bodysuit in this beautifully delicate floral print.

Add an iridescent hi/low skirt.

Add a tri colour tulle and organdy romantic tutu.

MAKE MINE A COMBO

WATER LILY GLITTER FREE

| Bodysuit                         | 45A | Collared Shrug               | 45D | Tri Colour Romantic Tutu | 45G  | Iridescent Hair Scrunchie | 45J |
|----------------------------------|-----|------------------------------|-----|--------------------------|------|---------------------------|-----|
| HW Skirt with a Pop of Crinoline | 45B | HW Capri leggings            | 45E | Print Scrunchie          | 45H  |                           |     |
| Slit Skirt                       | 45C | Iridescent Mesh Hi/Low Skirt | 45F | Print Hair Bow           | 45 I |                           |     |