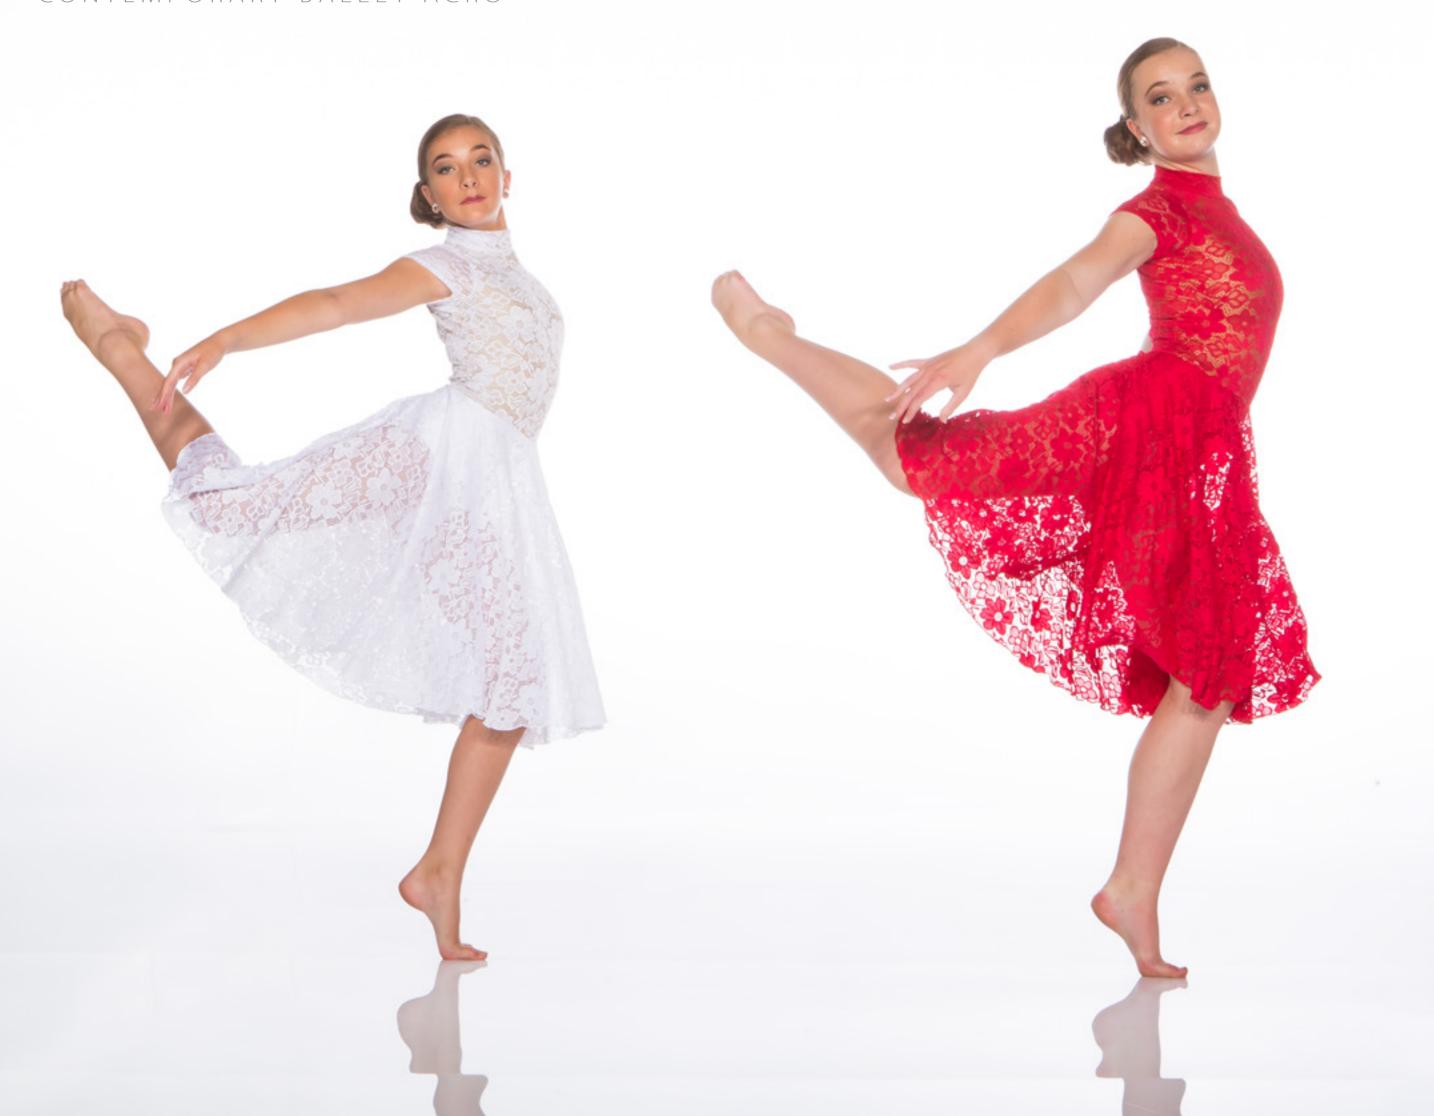

## JAZZAMATAZZ

HIP HOP COMPONENTS 139

CONTENTS BOYS 146 MIX & MATCH 150

www.costumesbyjazzamatazz.com

QUEEN BEE - Mock leather and lace zip-back bodysuit with lace detailing front and back. The lace can be lined with either lycra or mystique. Available in all lycra and mystique colours.

Shown in red and beige lycra on left and red mystique on right Insert can be done with any lycra or mystique colour under the black lace.

| Lycra Lined Version    | 4A |  |
|------------------------|----|--|
| Mystique Lined Version | 4B |  |
| Please specify colour  |    |  |