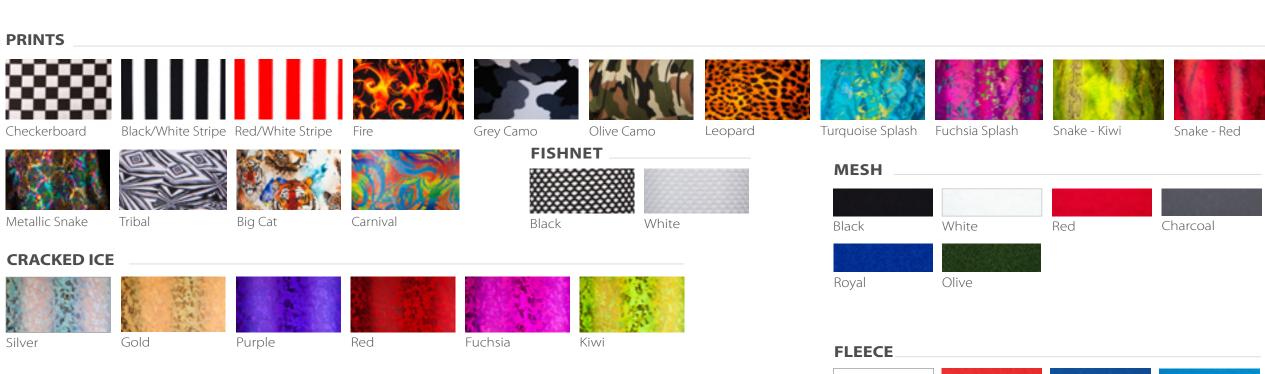

----------------------------------|-------|----------|-------------------------------|------|----------|-----------------------------------|------|------------|----------------------------------------|------|
|          | Supplex Sport Booty Short         | 205B |          | T-back Bra Top - Red Stripe       | 102C  |          | T-back Bra Top - Checkerboard | 102C |          | T-back Bra Top- Black Stripe      | 102C |            | Fleece Track Pant with fleece insert   | 237F |
|          | Toque                             | 627  |          | Fleece Joggers with fleece insert | 237 F |          | Fleece Sport Short            | 230F |          | Fleece Joggers with fleece insert | 237F |            | Varsity 7 Graphic T                    | 501E |

See page 139 for colours and fabrics



















| SNAP-BACK CAP red, royal, white or black                                | 620 |
|-------------------------------------------------------------------------|-----|
| TOQUES - black, orange, hot pink, lime, red and white                   | 627 |
| <b>BANDANNA</b> - white, black, red, purple, yellow and pink - one size | 626 |

#### HIP HOP

















| 101 | LINED V NECK HALTER | BRA  |
|-----|---------------------|------|
|     | Supplex             | 101B |
|     | Print               | 101C |
|     | Mystique            | 101D |
|     | Cracked Ice         | 101E |
|     | Laser Cosmo         | 101G |
|     | Mock Leather        | 101J |
|     | Wetlook             | 101W |
| 102 | T-BACK BRA TOP      |      |
|     | Supplex             | 102B |
|     | Print