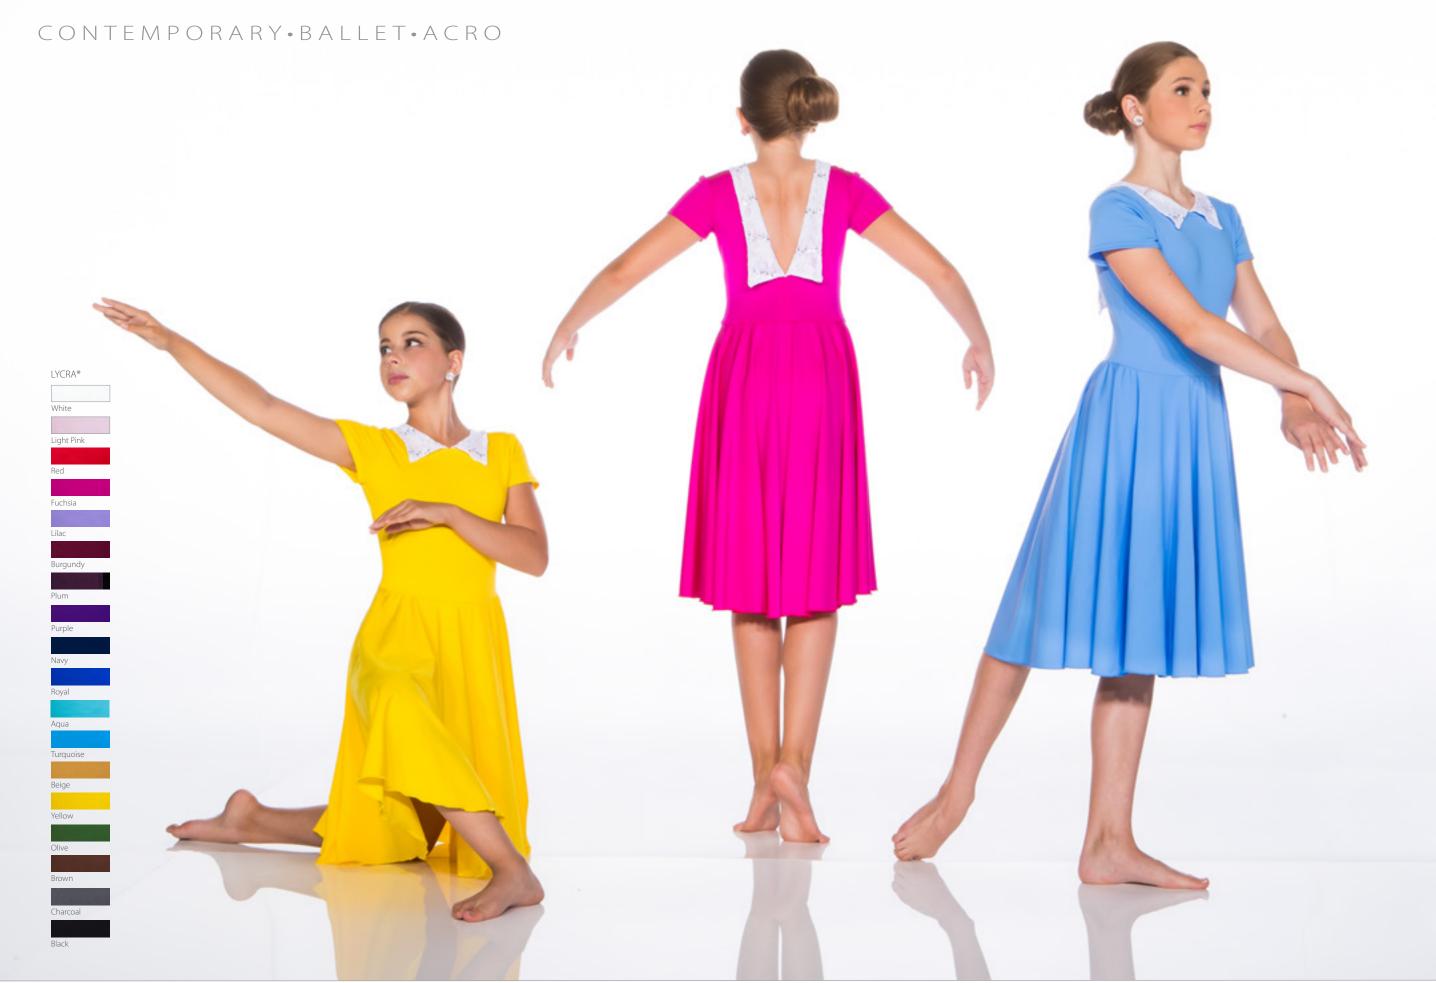

## CONTEMPORARY · BALLET · ACRO

**IF THE WORLD WAS ENDING** - Matte lycra pinch-front spaghetti strap bra top with fully lined and banded contemporary briefs, finished with a sheer scoop t-shirt.

GLITTER

Shown in black, white, eggplant, fuchsia and charcoal. Offered in all lycra colours.

Complete Costume 60A

Please specify colour

YOU FOUND ME - Pinch-front spaghetti strap contemporary bodysuit, fully lined and banded legline under a sheer 3/4 sleeve dress with side slits.

Shown in blush, eggplant, black, charcoal, olive and white. Offered in all lycra colours.

Complete Costume 61A

Please specify colour

ELEANOR RIGBY - Matte lycra cap sleeve dress with lace collar has attached banded brief.

Shown in yellow, fuchsia and perri. Offered in all lycra colours.

Complete Costume 63A

Please specify colour

ELEANOR RIGBY - Matte lycra cap sleeve dress with lace collar has attached banded brief.

Shown in black, blush, teal and charcoal. Offered in all lycra colours.