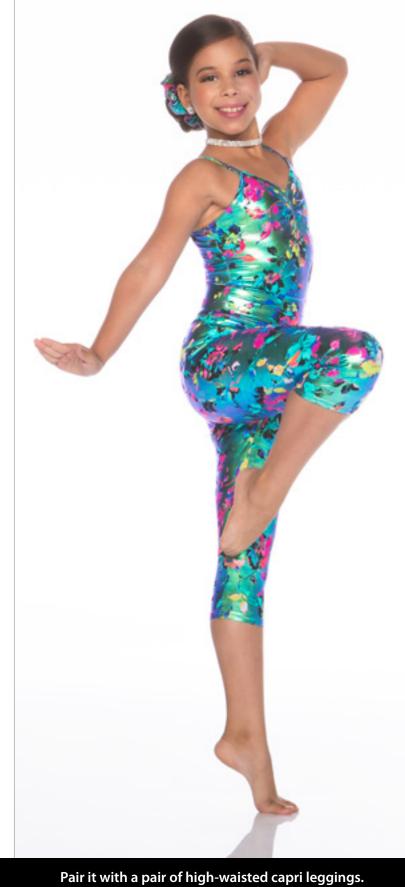

Add a tattered skirt on a high waistband over a pop of crinoline and maybe a scrunchie.

Add a sweet tattered tutu on a waistband.

Get acro ready with a pair of capri leggings with mystique waistband.

| Body  | ysuit                         | 39A | Booty Short with Backskirt | 39D | Hair Scrunchie    | 39G  |
|-------|-------------------------------|-----|----------------------------|-----|-------------------|------|
| Fring | ge Skirt                      | 39B | Tattered Tutu              | 39E | Feather Hair Pouf | 39H  |
| HW S  | Skirt with a Pop of Crinoline | 39C | HW Capri leggings          | 39F | Print Hair Bow    | 39 I |