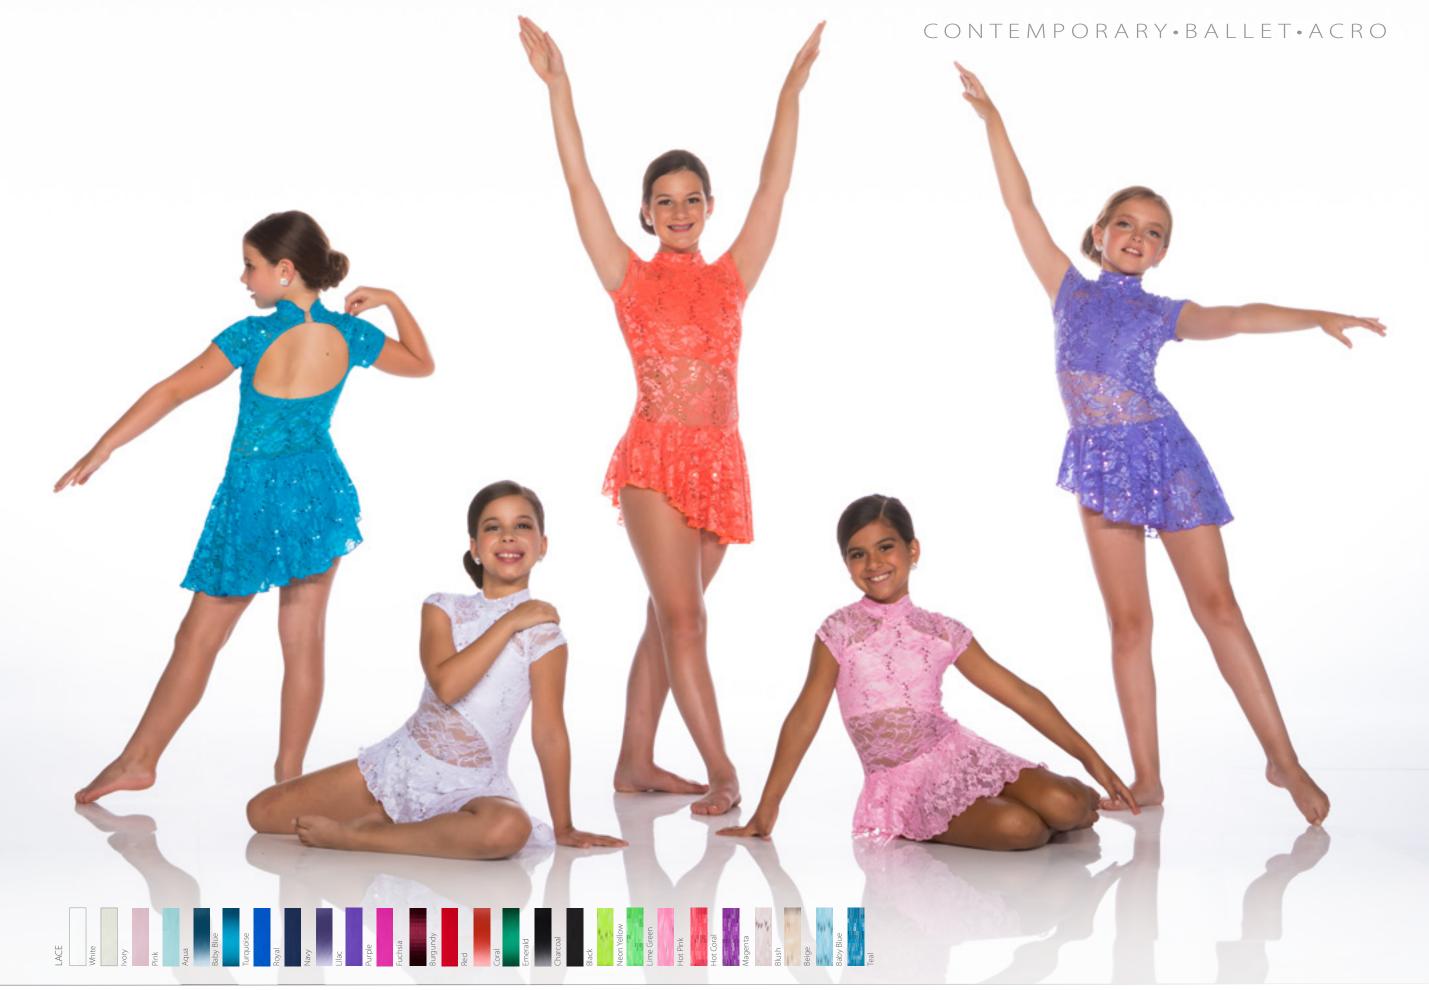

Complete Costume 69A

Please specify colour

AT LAST - Lace over beige lycra bodysuit with banded legline with pinch-front bra top included. Shown in eggplant, burgundy, black, blush and charcoal. Offered in all lace colours.