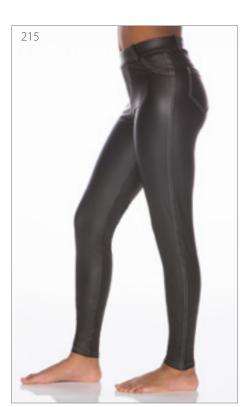

| 1st Girl | T-back Bra Top - cracked ice         | 102E |          | Slit Front Leggings - red mock<br>leather/white lining | 218J  | 1st Guy  | Insert Track Jacket<br>- fleece with cracked ice insert | 142FE |          | Side Insert Leggings<br>- mock leather w. supplex insert | 216JB | 2nd Guy                  | Scoop Tank -<br>mock leather | 122J  |
|----------|--------------------------------------|------|----------|--------------------------------------------------------|-------|----------|---------------------------------------------------------|-------|----------|----------------------------------------------------------|-------|--------------------------|------------------------------|-------|
|          | Cropped T-shirt - fishnet            | 115H | 3rd Girl | T-back Bra Top - supplex                               | 102B  |          | Insert Track Pant - fleece with cracked ice insert      | 237F  |          | V-neck Halter Bra Top - mock leather                     | 101J  |                          | Cotton T                     | 401   |
|          | Mock Jeans - cracked ice             | 215E |          | Side Insert Joggers - fleece                           | 237F  |          | Cotton T                                                | 401   | 2nd Girl | Side Insert Joggers - fleece                             | 237F  |                          | Fleece Joggers               | 233F  |
| 2nd Girl | Off Shoulder Bra Top - white supplex | 119B |          | Cropped Pullover Hoodie - mesh                         | 138 I | 1st Girl | Insert Track Jacket - fleece w. cracked ice insert      | 142FE |          | T-back Bra Top - cracked ice                             | 102E  | Pg. 139 for colours & fa |                              | brics |