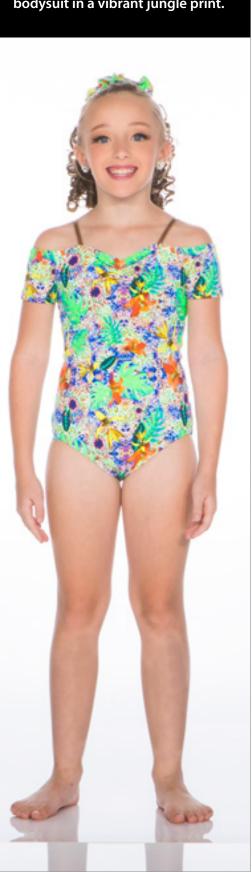

Start with a pinch-front spaghetti strap bodysuit in this beautifully delicate floral print.

Add an iridescent hi/low skirt.

Add a tri colour tulle and organdy romantic tutu.

MAKE MINE A COMBO

WATER LILY GLITTER FREE