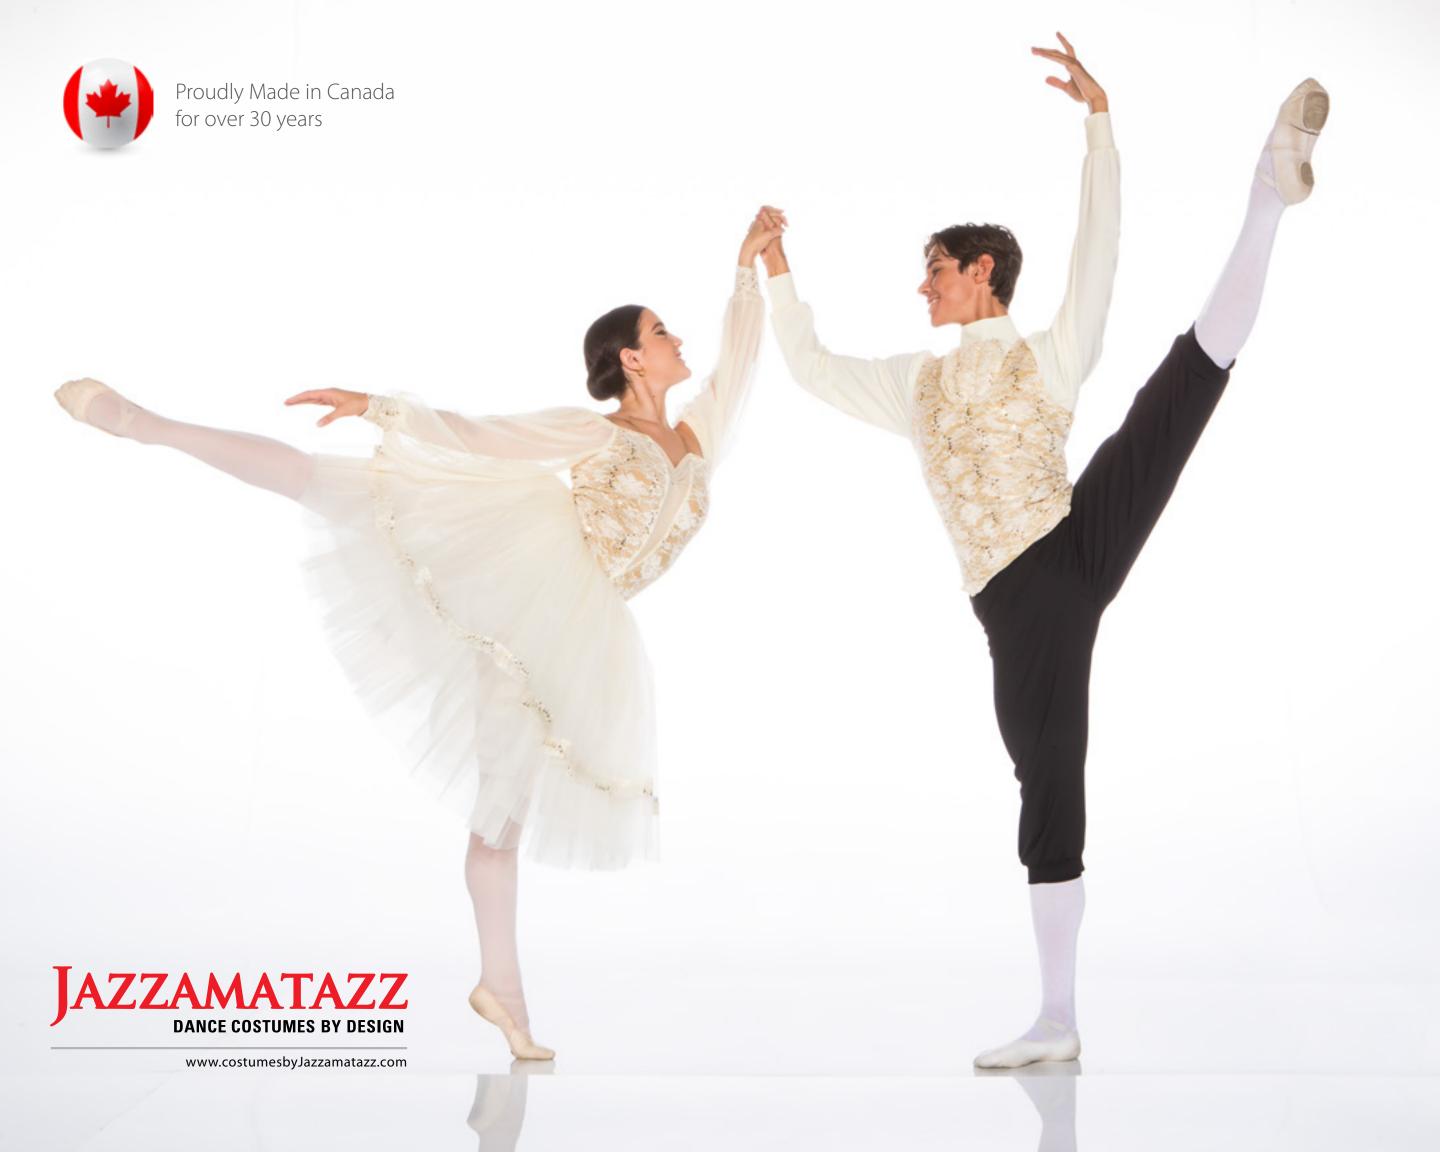

Complete Costume 1-101A **Please specify colour** 

**ENCHANTED** - Pinch-front, off-shoulder dress with sheer poet sleeve has lush organdy romantic tutu, finished with lace ribbon. On the opposite page, Ewan is wearing our zip back men's ballet bodysuit with attached jabot, black cuffed capri and lace over mystique bodice. Colours can be customized to match other ballet costumes.

Dresses are shown in burgundy, navy, black and ivory. Also available in white, ballet pink, fuchsia, turquoise, aqua, baby blue and red. Want to mix the colours for a character? No problem...just ask us!

| Complete Costume      | 1-103A | Men's Lace over Mystique Bodice | 426 |  |  |
|-----------------------|--------|---------------------------------|-----|--|--|
| Men's Ballet Bodysuit | 425    | Men's Cuffed Knee Length Pant   | 427 |  |  |
| Please specify colour |        |                                 |     |  |  |