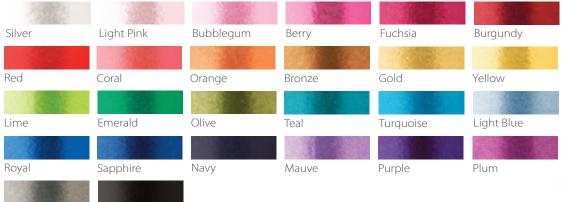

| 417 |
|--------------------------------|-----|
| SEQUIN NECKTIE                 | 410 |
| DRESS PANT                     | 420 |
| Please specify colour & fabric |     |

| ONE SNAP LONG SLEEVE SHIRT (Shown right) | 418 |  |
|------------------------------------------|-----|--|
| FULL SNAP CLOSURE LONG SLEEVE SHIRT      | 419 |  |
| LEATHER DRESS PANT                       | 421 |  |
| Please specify colour & fabric           |     |  |





Thirty pieces, available in 65 fabrics in 19 sizes...that is a lot of choice packed into a few pages!

These pieces may be used to compliment something you have. They can also used together with pieces here or on our sequin pages or from our hip hop section to create a look that fits your vision perfectly!

Mix and match it your way!

#### MYSTIQUE









**TANK BODYSUIT** 

## LYCRA & MESH

Black

Charcoal





VELVET

|       |            |          | 100 | (10 to 1) | <b>George</b> |       |
|-------|------------|----------|-----|-----------|---------------|-------|
| White | Light Pink | Hot Pink | Red | Purple    | Charcoal      | Black |

Purple







**PINCH-FRONT SPAGHETTI LONG SLEEVE BODYSUIT STRAP BODYSUIT** 

**Please** specify colour & fabric







Grey Mix

| 205 | Г |
|-----|---|
|     |   |
|     |   |
|     |   |
|     |   |

Navy

| TANK BODYSUIT |      |
|---------------|------|
| Lined         | 305  |
| Velvet        | 305A |
| Supplex       | 305B |
| Mystique      | 305D |
| Lycra         | 305L |

| PINCH-FRONT HALTER<br>BODYSUIT |      |
|--------------------------------|------|
| Lined