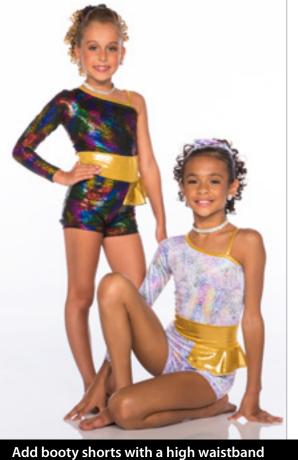

## TAP & JAZZ

HIGH HOPES - Iridescent mystique puff sleeve shrug, high-waisted booty shorts and extra full backskirt with wetlook pinch-front bra top and accents. Hair bow included.

Offered in pink, purple, red, jade and black.

| Complete Costume     | 34A |
|----------------------|-----|
| Please specify colou | r   |

JELLY BEANS - Dazzling sequins in sweetheart bra top and skirt pop with white accents and an extra full crinoline, finished with a bow. Hair bow included.