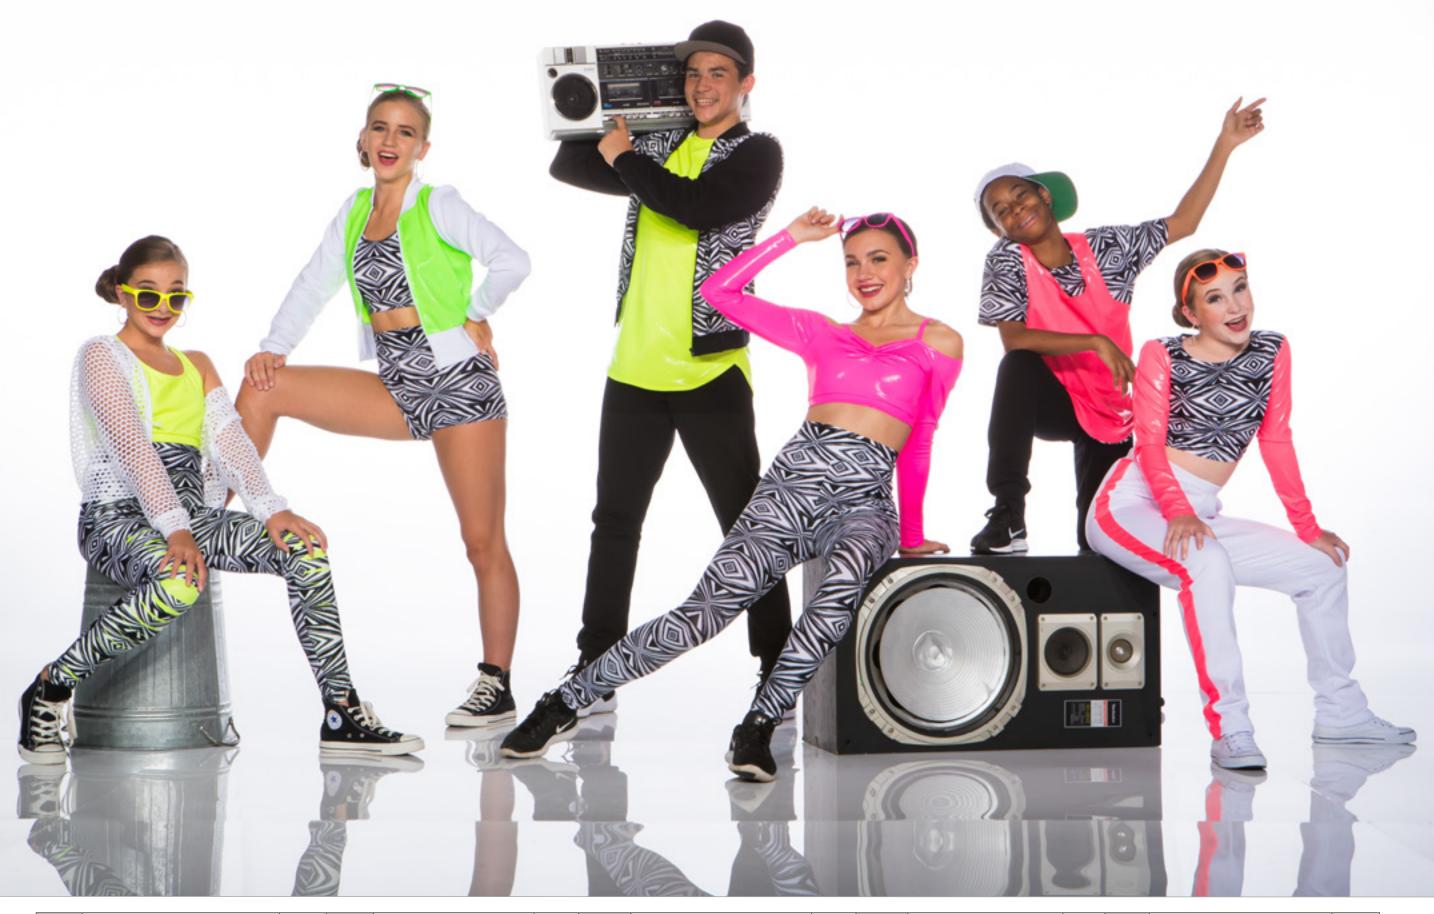

See page 139 for colours and fabrics

| 1st Girl | Varsity 7 Graphic Cropped T-shirt | 503E | 2nd Girl | Fleece Girly Hoodie               | 137F  | 3rd Girl | Cropped T-Shirt - Fishnet     | 115H | 4th girl | Cropped Hoodie - Fishnet          | 138H | 1st<br>Guy | Fleece Track Jacket with fleece insert | 142F |
|----------|-----------------------------------|------|----------|-----------------------------------|-------|----------|-------------------------------|------|----------|-----------------------------------|------|------------|----------------------------------------|------|
|          | Supplex Sport Booty Short         | 205B |          | T-back Bra Top - Red Stripe       | 102C  |          | T-back Bra Top - Checkerboard | 102C |          | T-back Bra Top- Black Stripe      | 102C |            | Fleece Track Pant with fleece insert   | 237F |
|          | Toque                             | 627  |          | Fleece Joggers with fleece insert | 237 F |          | Fleece Sport Short            | 230F |          | Fleece Joggers with fleece insert | 237F |            | Varsity 7 Graphic T                    | 501E |

See page 139 for colours and fabrics

| SNAP-BACK CAP red, royal, white or black                                | 620 |
|-------------------------------------------------------------------------|-----|
| TOQUES - black, orange, hot pink, lime, red and white                   | 627 |
| <b>BANDANNA</b> - white, black, red, purple, yellow and pink - one size | 626 |