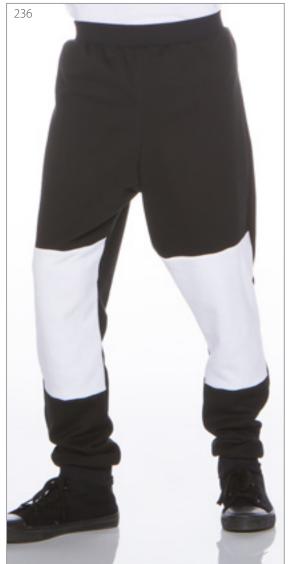

Lined Slit Front Leggings - Grey Camo/Supplex 218CB

See page 139 for colours and fabrics

| 1st Girl               | Long Sleeve Crop Top - fishnet          | 111H |          | Slit Front Leggings - olive camo print/leather | 218CJ                     | Bike Shorts - olive camouflage print    | 219C | 5th Girl | Turtleneck Zip Back Catsuit - olive camouflage | 330C  |
|------------------------|-----------------------------------------|------|----------|------------------------------------------------|---------------------------|-----------------------------------------|------|----------|------------------------------------------------|-------|
|                        | V-neck Bra Top - olive camouflage print | 101C | Guy      | Crew Neck Pullover - olive camo print/leather  | 130CJ 4th Girl (on floor) | Cropped T-shirt - fishnet               | 115H | 6th Girl | Girly Varsity Jacket - fleece/mock leather     | 139FJ |
|                        | Mock Jeans - mock leather               | 215J |          | Side Insert Joggers - mock leather/olive camo  | 237JC                     | V-neck Bra Top - olive camouflage print | 101C |          | T-back Bra Top - olive camouflage              | 102C  |
| 2nd Girl<br>(on floor) | Crew Neck Pullover - mock leather       | 130J | 3rd Girl | Crew Neck Pullover-fleece/olive camo print     | 130FC                     | Joggers - mock leather                  | 233J |          | High Waisted Leggings - olive camouflage       | 211C  |