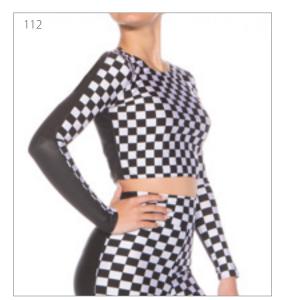

See page 139 for colours and fabrics

| 1st Girl | Varsity 7 Graphic Cropped T-shirt | 503E | 2nd Girl | Fleece Girly Hoodie               | 137F  | 3rd Girl | Cropped T-Shirt - Fishnet     | 115H | 4th girl | Cropped Hoodie - Fishnet          | 138H | 1st<br>Guy | Fleece Track Jacket with fleece insert | 142F |
|----------|-----------------------------------|------|----------|-----------------------------------|-------|----------|-------------------------------|------|----------|-----------------------------------|------|------------|----------------------------------------|------|
|          | Supplex Sport Booty Short         | 205B |          | T-back Bra Top - Red Stripe       | 102C  |          | T-back Bra Top - Checkerboard | 102C |          | T-back Bra Top- Black Stripe      | 102C |            | Fleece Track Pant with fleece insert   | 237F |
|          | Toque                             | 627  |          | Fleece Joggers with fleece insert | 237 F |          | Fleece Sport Short            | 230F |          | Fleece Joggers with fleece insert | 237F |            | Varsity 7 Graphic T                    | 501E |