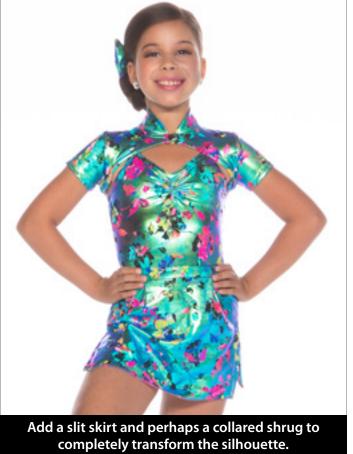

Start with a pinch-front spaghetti strap bodysuit in this beautifully delicate floral print.

Add an iridescent hi/low skirt.

Add a tri colour tulle and organdy romantic tutu.

MAKE MINE A COMBO

WATER LILY GLITTER FREE

| Bodysuit                         | 45A | Collared Shrug               | 45D | Tri Colour Romantic Tutu | 45G  | Iridescent Hair Scrunchie | 45J |
|----------------------------------|-----|------------------------------|-----|--------------------------|------|---------------------------|-----|
| HW Skirt with a Pop of Crinoline | 45B | HW Capri leggings            | 45E | Print Scrunchie          | 45H  |                           |     |
| Slit Skirt                       | 45C | Iridescent Mesh Hi/Low Skirt | 45F | Print Hair Bow           | 45 I |                           |     |