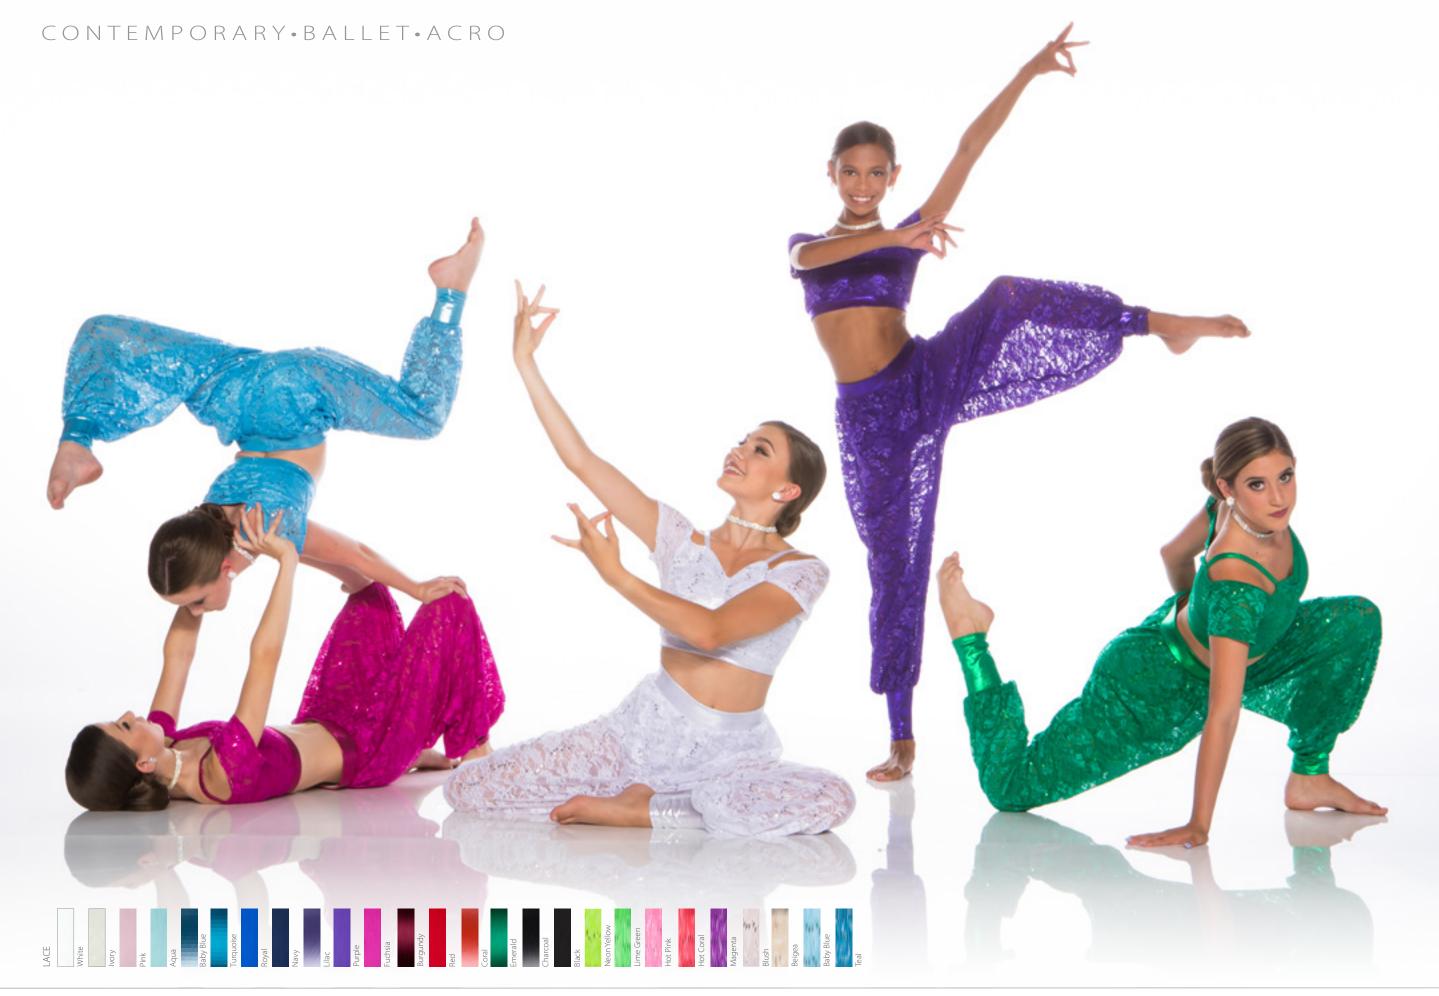

## CONTEMPORARY · BALLET · ACRO

**IF THE WORLD WAS ENDING** - Matte lycra pinch-front spaghetti strap bra top with fully lined and banded contemporary briefs, finished with a sheer scoop t-shirt.

GLITTER