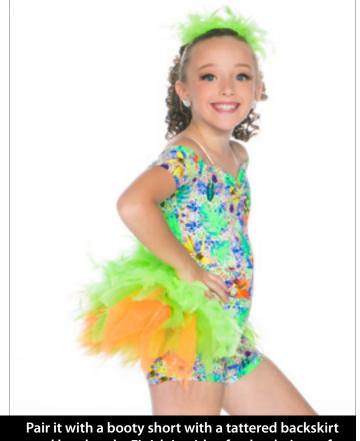

Start with a pinch-front spaghetti strap bodysuit in this beautifully delicate floral print.

Add an iridescent hi/low skirt.

Add a tri colour tulle and organdy romantic tutu.

MAKE MINE A COMBO

WATER LILY GLITTER FREE