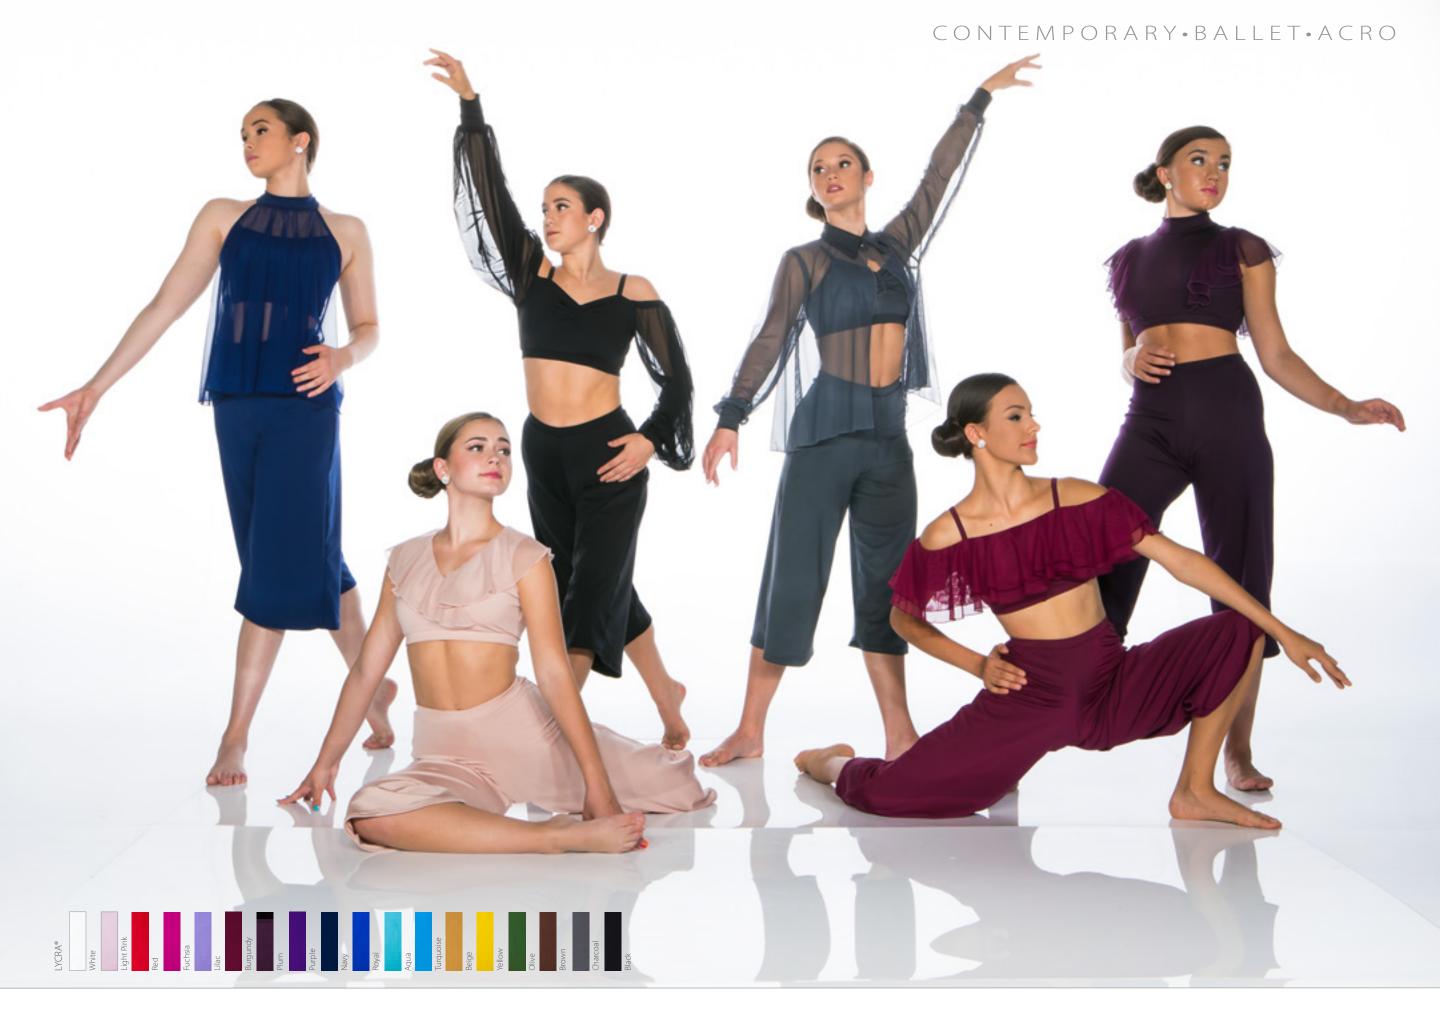

## CONTEMPORARY · BALLET · ACRO

**IF THE WORLD WAS ENDING** - Matte lycra pinch-front spaghetti strap bra top with fully lined and banded contemporary briefs, finished with a sheer scoop t-shirt.

GLITTER