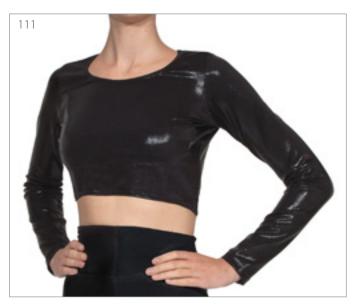

| 110 | SHORT-SLEEVE CROP  | SHORT-SLEEVE CROP TOP |  |  |  |  |  |  |  |  |
|-----|--------------------|-----------------------|--|--|--|--|--|--|--|--|
|     | Supplex            | 110B                  |  |  |  |  |  |  |  |  |
|     | Print              | 110C                  |  |  |  |  |  |  |  |  |
|     | Mystique           | 110D                  |  |  |  |  |  |  |  |  |
|     | Cracked Ice        | 110E                  |  |  |  |  |  |  |  |  |
|     | Laser Cosmo        | 110G                  |  |  |  |  |  |  |  |  |
|     | Fishnet            | 110H                  |  |  |  |  |  |  |  |  |
|     | Wetlook            | 110W                  |  |  |  |  |  |  |  |  |
| 111 | LONG-SLEEVE CROP T | ОР                    |  |  |  |  |  |  |  |  |
|     | Supplex            | 111B                  |  |  |  |  |  |  |  |  |
|     | Print              | 111C                  |  |  |  |  |  |  |  |  |
|     | Mystique           | 111D                  |  |  |  |  |  |  |  |  |
|     | Cracked Ice        | 111E                  |  |  |  |  |  |  |  |  |
|     | Laser Cosmo        | 111G                  |  |  |  |  |  |  |  |  |

|     | Fishnet                                     | 111H  |  |  |  |  |  |
|-----|---------------------------------------------|-------|--|--|--|--|--|
|     | Mock Leather                                | 111J  |  |  |  |  |  |
|     | Wetlook                                     | 111W  |  |  |  |  |  |
| 112 | FRONT/BACK CONTRAST<br>LONG SLEEVE CROP TOP |       |  |  |  |  |  |
|     | Print/Supplex                               | 112CB |  |  |  |  |  |
|     | Print/Mystique                              | 112CD |  |  |  |  |  |
|     | Print/Wetlook                               | 112CW |  |  |  |  |  |
|     | Print/Leather                               | 112CJ |  |  |  |  |  |
|     | Mock Leather                                | 114 J |  |  |  |  |  |
| 118 | 3/4 SLEEVE OFF-SHOU<br>BRA TOP              | LDER  |  |  |  |  |  |
|     | Supplex                                     | 113B  |  |  |  |  |  |
|     | Print                                       | 113C  |  |  |  |  |  |
|     | Mystique                                    | 113D  |  |  |  |  |  |
|     | Cracked Ice                                 | 113E  |  |  |  |  |  |