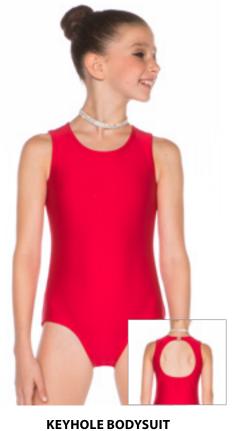

|
|--------------------------------|-----|
| SEQUIN NECKTIE                 | 410 |
| DRESS PANT                     | 420 |
| Please specify colour & fabric |     |

| ONE SNAP LONG SLEEVE SHIRT (Shown right) | 418 |  |
|------------------------------------------|-----|--|
| FULL SNAP CLOSURE LONG SLEEVE SHIRT      | 419 |  |
| LEATHER DRESS PANT                       | 421 |  |
| Please specify colour & fabric           |     |  |





Thirty pieces, available in 65 fabrics in 19 sizes...that is a lot of choice packed into a few pages!

These pieces may be used to compliment something you have. They can also used together with pieces here or on our sequin pages or from our hip hop section to create a look that fits your vision perfectly!

Mix and match it your way!

#### MYSTIQUE









**TANK BODYSUIT** 

## LYCRA & MESH

Black

Charcoal





VELVET

|       |            |          | 100 | (10 to 1) | <b>George</b> |       |
|-------|------------|----------|-----|-----------|---------------|-------|
| White | Light Pink | Hot Pink | Red | Purple    | Charcoal      | Black |

Purple







**PINCH-FRONT SPAGHETTI LONG SLEEVE BODYSUIT STRAP BODYSUIT** 

**Please** specify colour & fabric







Grey Mix

| 205 | Г |
|-----|---|
|     |   |
|     |   |
|     |   |
|     |   |

Navy

| TANK BODYSUIT |      |
|---------------|------|
| Lined         | 305  |
| Velvet        | 305A |
| Supplex       | 305B |
| Mystique      | 305D |
| Lycra         | 305L |

| PINCH-FRONT HALTER<br>BODYSUIT |      |
|--------------------------------|------|
| Lined                          |