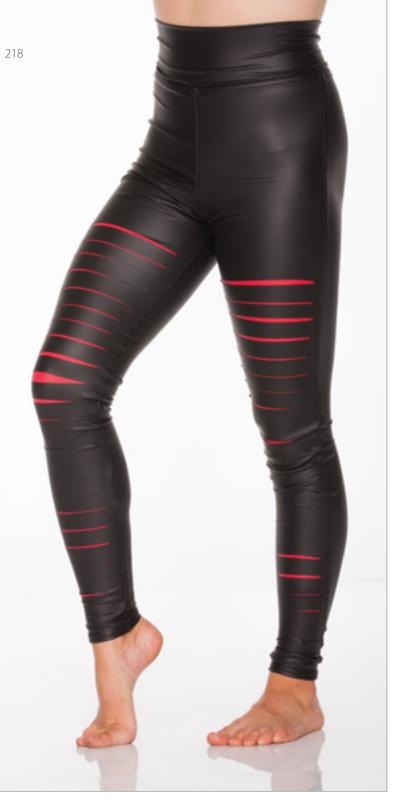

| 1st Girl | T-back Bra Top - cracked ice         | 102E |          | Slit Front Leggings - red mock<br>leather/white lining | 218J  | 1st Guy  | Insert Track Jacket<br>- fleece with cracked ice insert | 142FE |          | Side Insert Leggings<br>- mock leather w. supplex insert | 216JB | 2nd Guy                  | Scoop Tank -<br>mock leather | 122J  |
|----------|--------------------------------------|------|----------|--------------------------------------------------------|-------|----------|---------------------------------------------------------|-------|----------|----------------------------------------------------------|-------|--------------------------|------------------------------|-------|
|          | Cropped T-shirt - fishnet            | 115H | 3rd Girl | T-back Bra Top - supplex                               | 102B  |          | Insert Track Pant - fleece with cracked ice insert      | 237F  |          | V-neck Halter Bra Top - mock leather                     | 101J  |                          | Cotton T                     | 401   |
|          | Mock Jeans - cracked ice             | 215E |          | Side Insert Joggers - fleece                           | 237F  |          | Cotton T                                                | 401   | 2nd Girl | Side Insert Joggers - fleece                             | 237F  |                          | Fleece Joggers               | 233F  |
| 2nd Girl | Off Shoulder Bra Top - white supplex | 119B |          | Cropped Pullover Hoodie - mesh                         | 138 I | 1st Girl | Insert Track Jacket - fleece w. cracked ice insert      | 142FE |          | T-back Bra Top - cracked ice                             | 102E  | Pg. 139 for colours & fa |                              | brics |