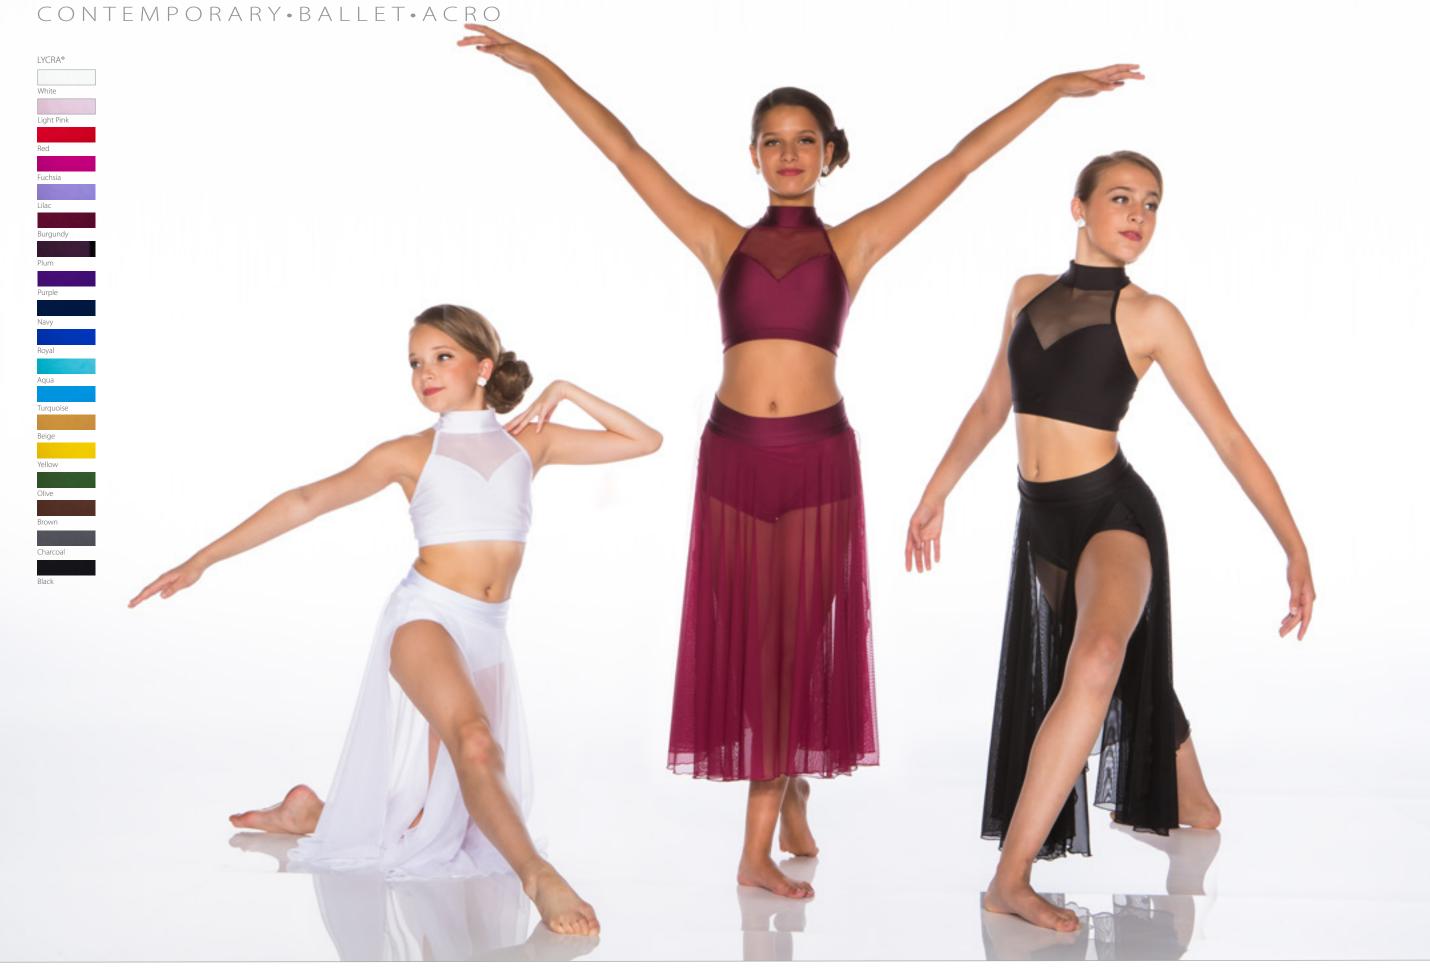

## CONTEMPORARY · BALLET · ACRO

**IF THE WORLD WAS ENDING** - Matte lycra pinch-front spaghetti strap bra top with fully lined and banded contemporary briefs, finished with a sheer scoop t-shirt.

GLITTER

Shown in black, white, eggplant, fuchsia and charcoal. Offered in all lycra colours.

Complete Costume 60A

Please specify colour

YOU FOUND ME - Pinch-front spaghetti strap contemporary bodysuit, fully lined and banded legline under a sheer 3/4 sleeve dress with side slits.