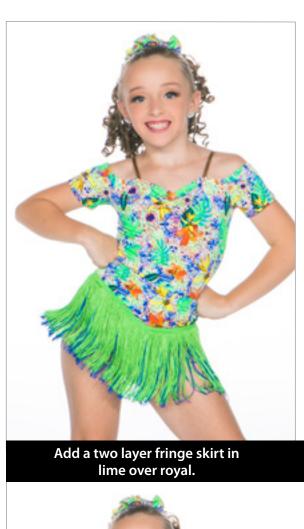

Start with a pinch-front spaghetti strap bodysuit in this beautifully delicate floral print.

Add an iridescent hi/low skirt.

Add a tri colour tulle and organdy romantic tutu.

MAKE MINE A COMBO

WATER LILY GLITTER FREE