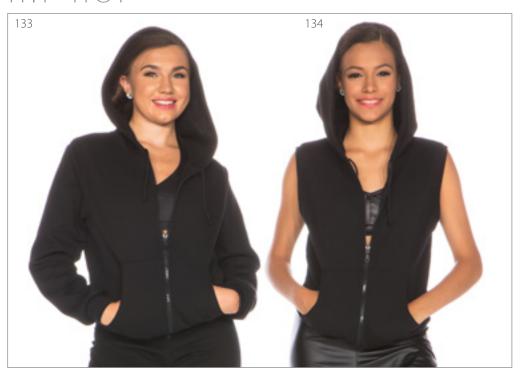

Shown in blush, fuchsia, burgundy, black, turquoise, royal and purple. Also available in baby blue, navy, red, charcoal, lime and hot pink.

| DI                       |        |
|--------------------------|--------|
| Classic Pant             | 400    |
| Stay Tuck Shirt in Satin | 412S   |
| Complete Costume         | 1-105A |