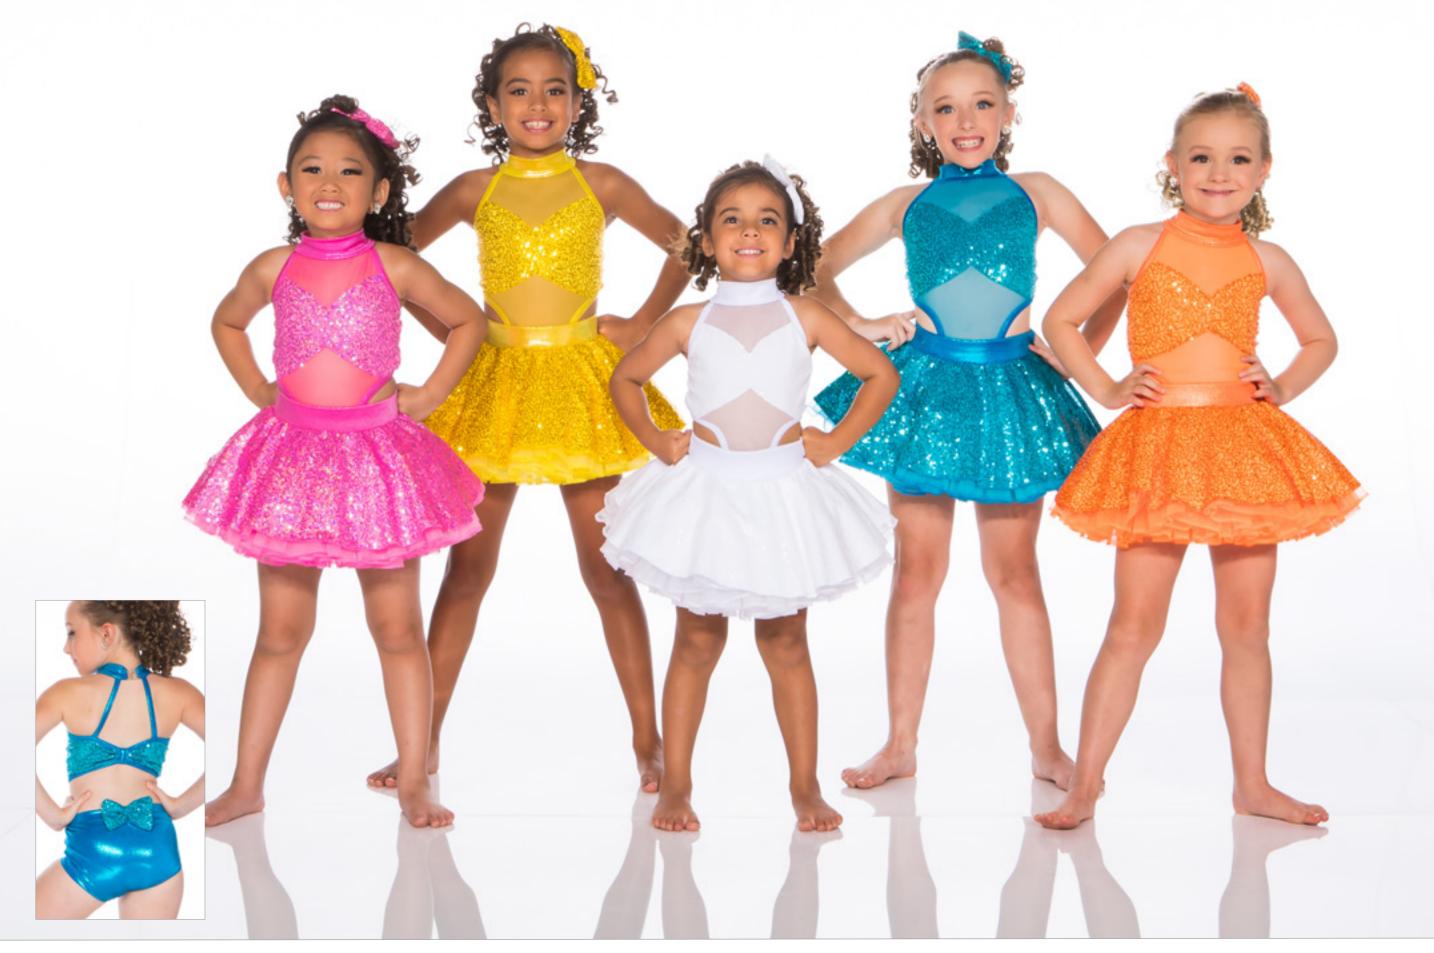

SPACE JAM - Choose any two colours of sequins and mix them with all the white accents and a super bouncy crinoline for a high impact sporty vibe! Brief and hair bow included. Boy's jersey and shorts detailed with sequin sport trim and number front and back.

Girls are shown in gold/emerald, turquoise/purple, orange/royal, red/black. Available in all sequin colours

| Please specify colou    | ır  |
|-------------------------|-----|
| Boy's Complete Costume  | 31B |
| Girl's Complete Costume | 31A |