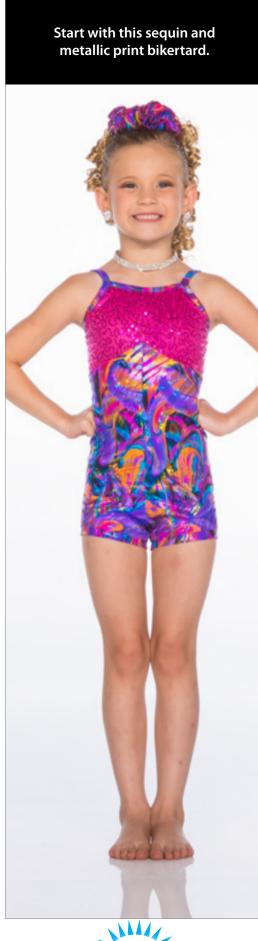

edo Jacket    | 417  | Spaghetti Strap Bodysuit  | 36F |
| Suit Jacket            | 36B  | Peplum Jacket             | 36E |
| Halter Vest with Tails | 36 A | Turtleneck Halter Bodsuit | 36D |



**ALL THAT GLITTERS** - Two pages of our favourite sequin pieces in a huge array of colour.

|                            |     | Places enseify sel    |     |                           |      |
|----------------------------|-----|-----------------------|-----|---------------------------|------|
| Pinch-front Halter Bra Top | 37C | Tie Back Top          | 37F | High-waisted Booty Shorts | 37J  |
| V neckHalter Bra Top       | 37B | Turtleneck Halter Top | 37E | High-waisted Leggings     | 37 I |
| One Sleeve Top             | 37A | Monokini              | 37D | Mock Jeans                | 37G  |





Pair it with a sequin peplum.

Pair it with a yoked skirt with a pop of crinoline.





| Bikertard                | 38A | Long Sleeve Collared Shrug          | 38E  | Print Bow         | 38H  |
|--------------------------|-----|-------------------------------------|------|-------------------|------|
| Tattered Tutu            | 38B | Yoked Skirt with a Pop of Crinoline | 38F  | Sequin Bow        | 38 I |
| Fringe Skirt             | 38C | Sequin Peplum                       | 38G  | Feather Hair Pouf | 38J  |
| Double Structured Peplum | 38D | Print Scrunchie                     | 38GG |                   |      |













Add a tattered skirt on a high waistband over a pop of crinoline and maybe a scrunchie.

Add a sweet tattered tutu on a waistband.

Get acro ready with a pair o