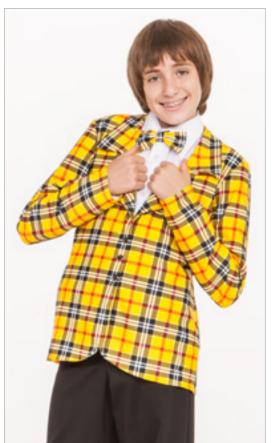

FOREVER PLAID - Girl's zip back puff sleeve dress has attached brief and a pop of crinoline. Hair bow included. Our boy is wearing our suit jacket, bow tie and dress pant with a purchased dress shirt.

GLITTER FREE

Shown in green, yellow, pink and purple. Also offered in turquoise and red.

| Girl's Complete Costume | 27A  | Bow Tie    | 416C |  |  |
|-------------------------|------|------------|------|--|--|
| Suit Jacket             | 415C | Dress Pant | 420  |  |  |
| Please specify colour   |      |            |      |  |  |