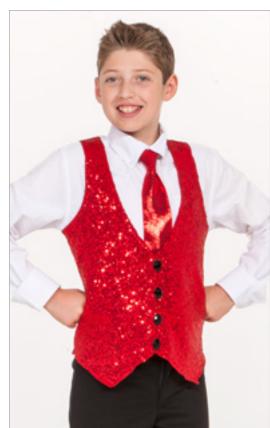

**NEW YORK, NEW YORK** - GIRL: Asymmetrical mock leather tuxedo bodysuit with banded legline and tails. Bra top and accents buttons available in all mystique colours. BOY: Tuxedo jacket in mock leather, dress pants and mystique necktie with purchased shirt.

Choose any mystique colour for the bra top and buttons.

| Girl's Costume        | 5A | Men's Dress Pant | 420 |
|-----------------------|----|------------------|-----|
| Men's Tuxedo Jacket   | 5B | Mystique Necktie | 406 |
| Please specify colour |    |                  |     |