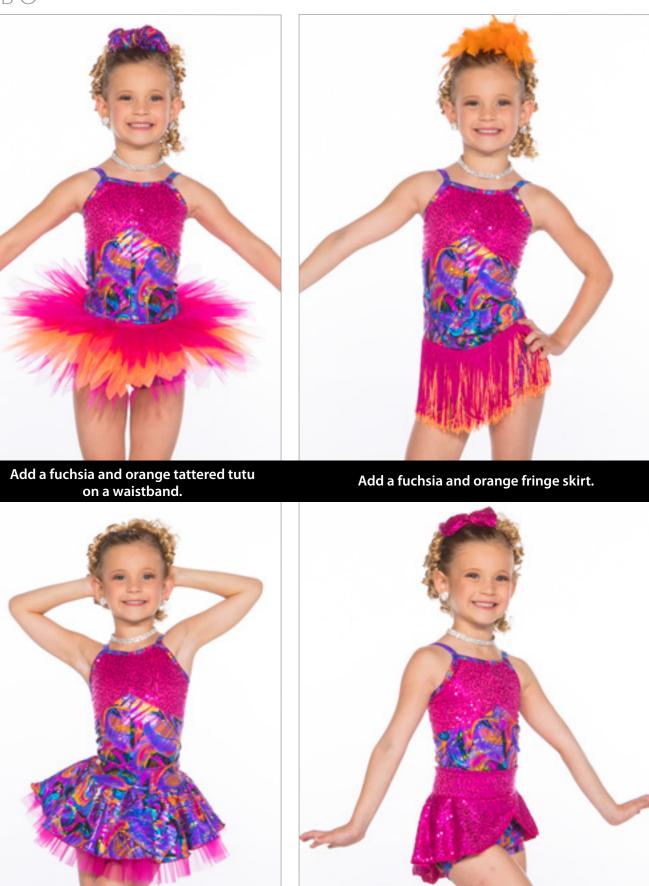

o Jacket    | 417  | Spaghetti Strap Bodysuit  | 36F |
| Suit Jacket            | 36B  | Peplum Jacket             | 36E |
| Halter Vest with Tails | 36 A | Turtleneck Halter Bodsuit | 36D |



**ALL THAT GLITTERS** - Two pages of our favourite sequin pieces in a huge array of colour.

|                            |     | Places enseify sel    |     |                           |      |
|----------------------------|-----|-----------------------|-----|---------------------------|------|
| Pinch-front Halter Bra Top | 37C | Tie Back Top          | 37F | High-waisted Booty Shorts | 37J  |
| V neckHalter Bra Top       | 37B | Turtleneck Halter Top | 37E | High-waisted Leggings     | 37 I |
| One Sleeve Top             | 37A | Monokini              | 37D | Mock Jeans                | 37G  |





Pair it with a sequin peplum.

Pair it with a yoked skirt with a pop of crinoline.





| Bikertard                | 38A | Long Sleeve Collared Shrug          | 38E  | Print Bow         | 38H  |
|--------------------------|-----|-------------------------------------|------|-------------------|------|
| Tattered Tutu            | 38B | Yoked Skirt with a Pop of Crinoline | 38F  | Sequin Bow        | 38 I |
| Fringe Skirt             | 38C | Sequin Peplum                       | 38G  | Feather Hair Pouf | 38J  |
| Double Structured Peplum | 38D | Print Scrunchie                     | 38GG |                   |      |













Add a tattered skirt on a high waistband over a pop of crinoline and maybe a scrunchie.

Add a sweet tattered tutu on a waistband.

Get acro ready with a pair of