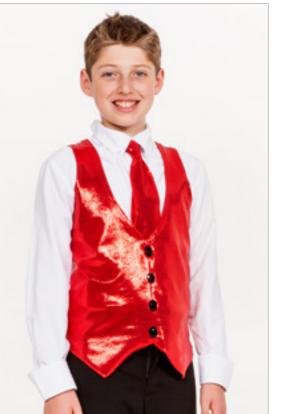

**NEW YORK, NEW YORK** - GIRL: Asymmetrical mock leather tuxedo bodysuit with banded legline and tails. Bra top and accents buttons available in all mystique colours. BOY: Tuxedo jacket in mock leather, dress pants and mystique necktie with purchased shirt.

Choose any mystique colour for the bra top and buttons.

| Girl's Costume        | 5A | Men's Dress Pant | 420 |
|-----------------------|----|------------------|-----|
| Men's Tuxedo Jacket   | 5B | Mystique Necktie | 406 |
| Please specify colour |    |                  |     |