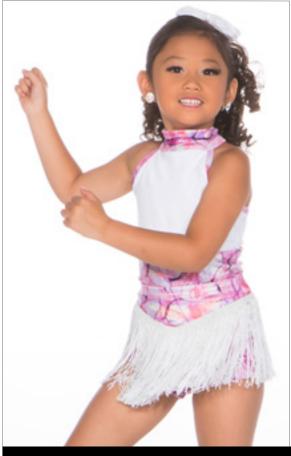

GUITTER FREE

Shown in fluorescent green, fluorescent orange, white, fluorescent yellow and fluorescent pink. It is also offered in black white, purple, red, fuchsia, turquoise and royal.

Complete Costume 20A