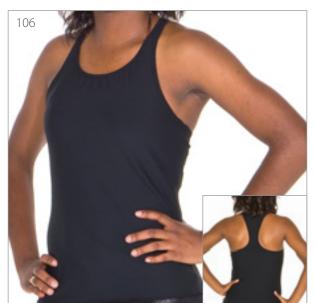

| 105 | TANK TOP                 |              |
|-----|--------------------------|--------------|
|     | Supplex                  | 105B         |
|     | Print                    | 105C         |
|     | Mystique                 | 105D         |
|     | Cracked Ice              | 105E         |
|     | Laser Cosmo              | 105G         |
|     | Mock Leather             | 105J         |
|     |                          |              |
| 106 | T-BACK TANK TOP          |              |
| 106 | T-BACK TANK TOP  Supplex | 106B         |
| 106 |                          | 106B<br>106C |
| 106 | Supplex                  |              |
| 106 | Supplex<br>Print         | 106C         |
| 106 | Supplex Print Mystique   | 106C<br>106D |