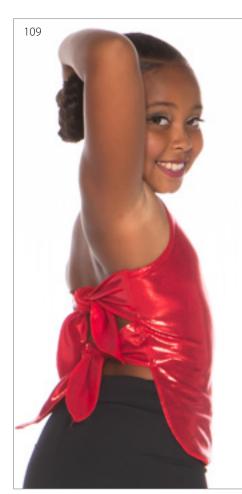

WINDBLOWN - Pinch-front print monokini dress with attached banded brief.

Offered in royal, light blues and greens.

Complete Costume 83A

Please specify colour

**PERFECT** - Off-shoulder lace dress has beige under bodice with coordinating colour attached bikertard.