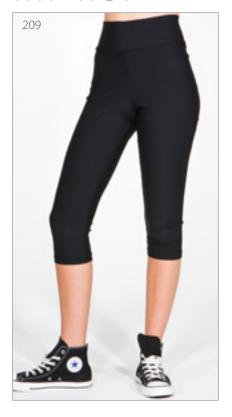

### HIP HOP

| 209 | HIGH-WAISTED<br>CAPRI LEGGINGS |       |
|-----|--------------------------------|-------|
|     | Supplex                        | 209B  |
|     | Print                          | 209C  |
|     | Mystique                       | 209D  |
|     | Mock Leather                   | 209 J |