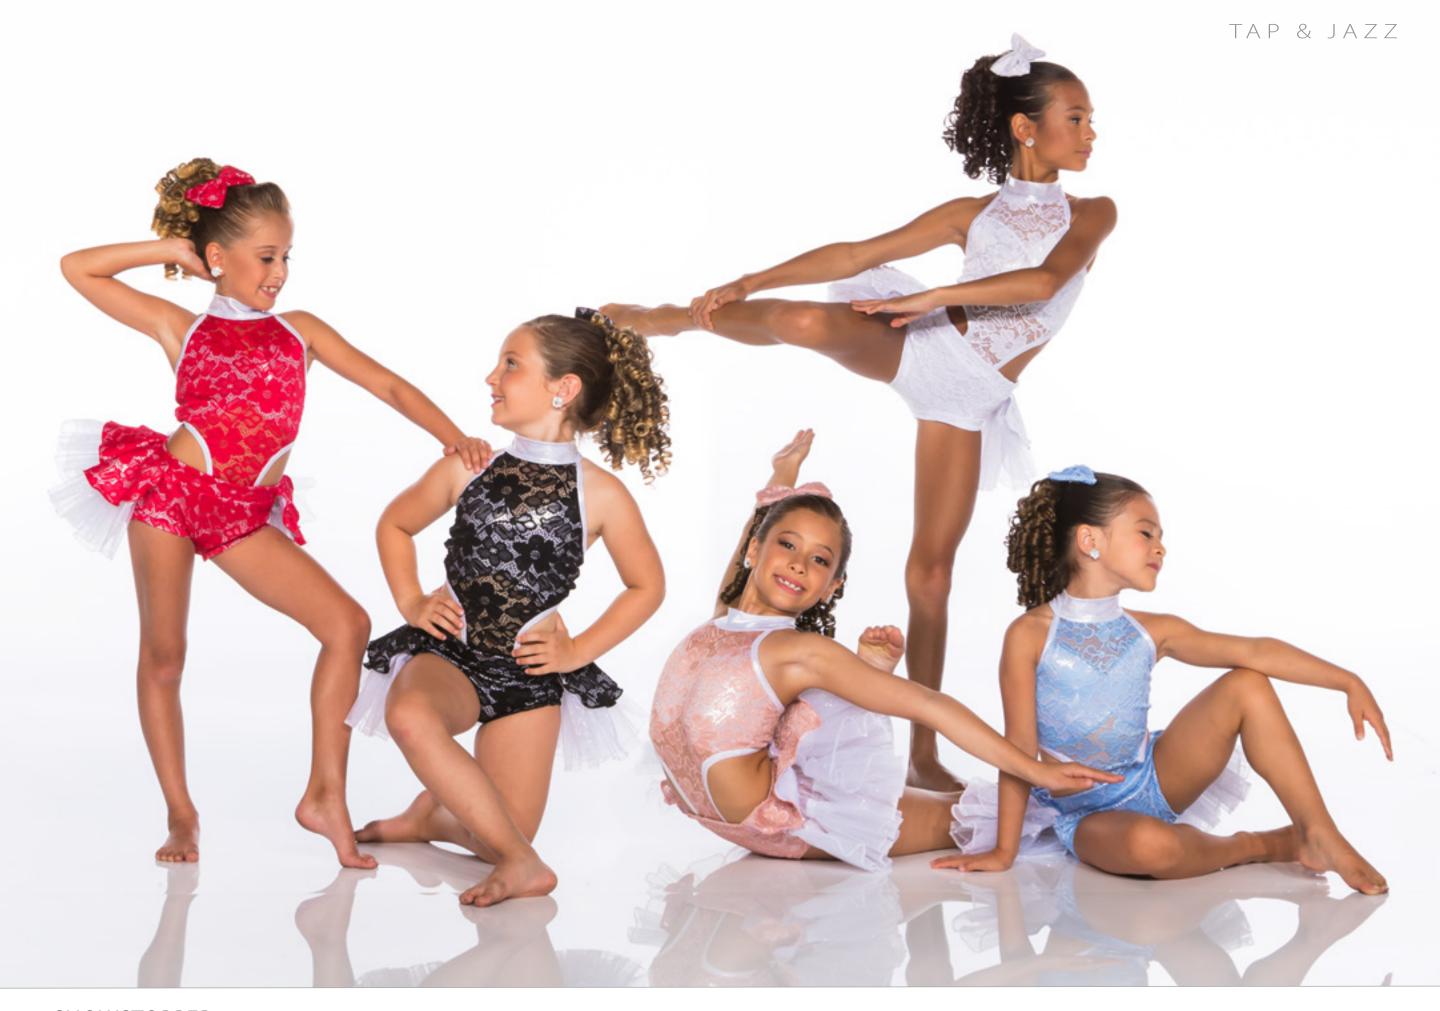

## TAP & JAZZ

CONFIDENT - Dazzling sequins, this off-shoulder monokini has fully lined contemporary brief bottom with banded legline, and is offered with or without appliques.

Shown in black, fuchsia and navy. It is offered in all sequin colours.

| Complete Cos | Complete Costume |     |  |  |
|--------------|------------------|-----|--|--|
| Costume with | out appliques    | 10B |  |  |
| Pleas        | se specify colo  | ur  |  |  |

WHAT I KNOW SO FAR - Off-shoulder, pinch-front monokini with fully lined and banded contemporary brief is offered with or without appliques.

Shown in teal, red and purple. It is available in all lycra colours. Appliques are offered in white or black.

| Complete Costume          | 11A |
|---------------------------|-----|
| Costume without appliques | 11B |
| Please specify colo       | ur  |

www.costumesbyjazzamatazz.com

**LET GO** - One-shoulder bra top and fully lined contemporary brief with banded legline, and is offered with or without appliques.

Shown in white, burgundy and gold. It is offered in all sequin colours. Appliques are offered in black or white.

| Please specify colour     |     |
|---------------------------|-----|
| Costume without appliques | 12B |
| Complete Costume          | 12A |

WHERE HAVE YOU BEEN - Dazzling sequin one-shoulder bodysuit with side mesh insert features fully lined contemporary bottom with banded legline. It is offered with or without appliques.

GLITTER
FREE

Shown in gold, fuchsia, silver, purple and turquoise. It is available in all sequin colours. Appliques and mesh are offered in black or white.

| Complete Costume          | 13A |
|---------------------------|-----|
| Costume without appliques | 13B |
| Please specify colo       | ur  |