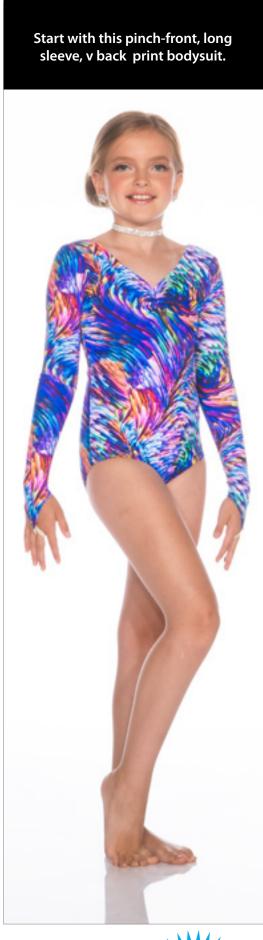

Start with a pinch-front spaghetti strap bodysuit in this beautifully delicate floral print.

Add an iridescent hi/low skirt.

Add a tri colour tulle and organdy romantic tutu.

MAKE MINE A COMBO

WATER LILY GLITTER FREE

| Bodysuit                         | 45A | Collared Shrug               | 45D | Tri Colour Romantic Tutu | 45G  | Iridescent Hair Scrunchie | 45J |
|----------------------------------|-----|------------------------------|-----|--------------------------|------|---------------------------|-----|
| HW Skirt with a Pop of Crinoline | 45B | HW Capri leggings            | 45E | Print Scrunchie          | 45H  |                           |     |
| Slit Skirt                       | 45C | Iridescent Mesh Hi/Low Skirt | 45F | Print Hair Bow           | 45 I |                           |     |