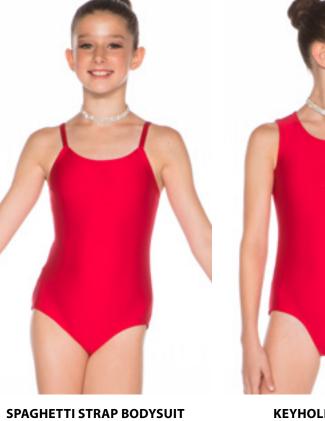

7 |
|--------------------------------|-----|
| SEQUIN NECKTIE                 | 410 |
| DRESS PANT                     | 420 |
| Please specify colour & fabric |     |

| ONE SNAP LONG SLEEVE SHIRT (Shown right) | 418 |  |
|------------------------------------------|-----|--|
| FULL SNAP CLOSURE LONG SLEEVE SHIRT      | 419 |  |
| LEATHER DRESS PANT                       | 421 |  |
| Please specify colour & fabric           |     |  |





Thirty pieces, available in 65 fabrics in 19 sizes...that is a lot of choice packed into a few pages!

These pieces may be used to compliment something you have. They can also used together with pieces here or on our sequin pages or from our hip hop section to create a look that fits your vision perfectly!

Mix and match it your way!

#### MYSTIQUE









**TANK BODYSUIT** 

## LYCRA & MESH

Black

Charcoal





VELVET

|       |            |          | 100 | (10 to 1) | <b>George</b> |       |
|-------|------------|----------|-----|-----------|---------------|-------|
| White | Light Pink | Hot Pink | Red | Purple    | Charcoal      | Black |

Purple







**PINCH-FRONT SPAGHETTI LONG SLEEVE BODYSUIT STRAP BODYSUIT** 

**Please** specify colour & fabric







Grey Mix

| 205 | Г |
|-----|---|
|     |   |
|     |   |
|     |   |
|     |   |

Navy

| TANK BODYSUIT |      |
|---------------|------|
| Lined         | 305  |
| Velvet        | 305A |
| Supplex       | 305B |
| Mystique      | 305D |
| Lycra         | 305L |

| PINCH-FRONT HALTER<br>BODYSUIT |      |
|--------------------------------|------|
| Lined