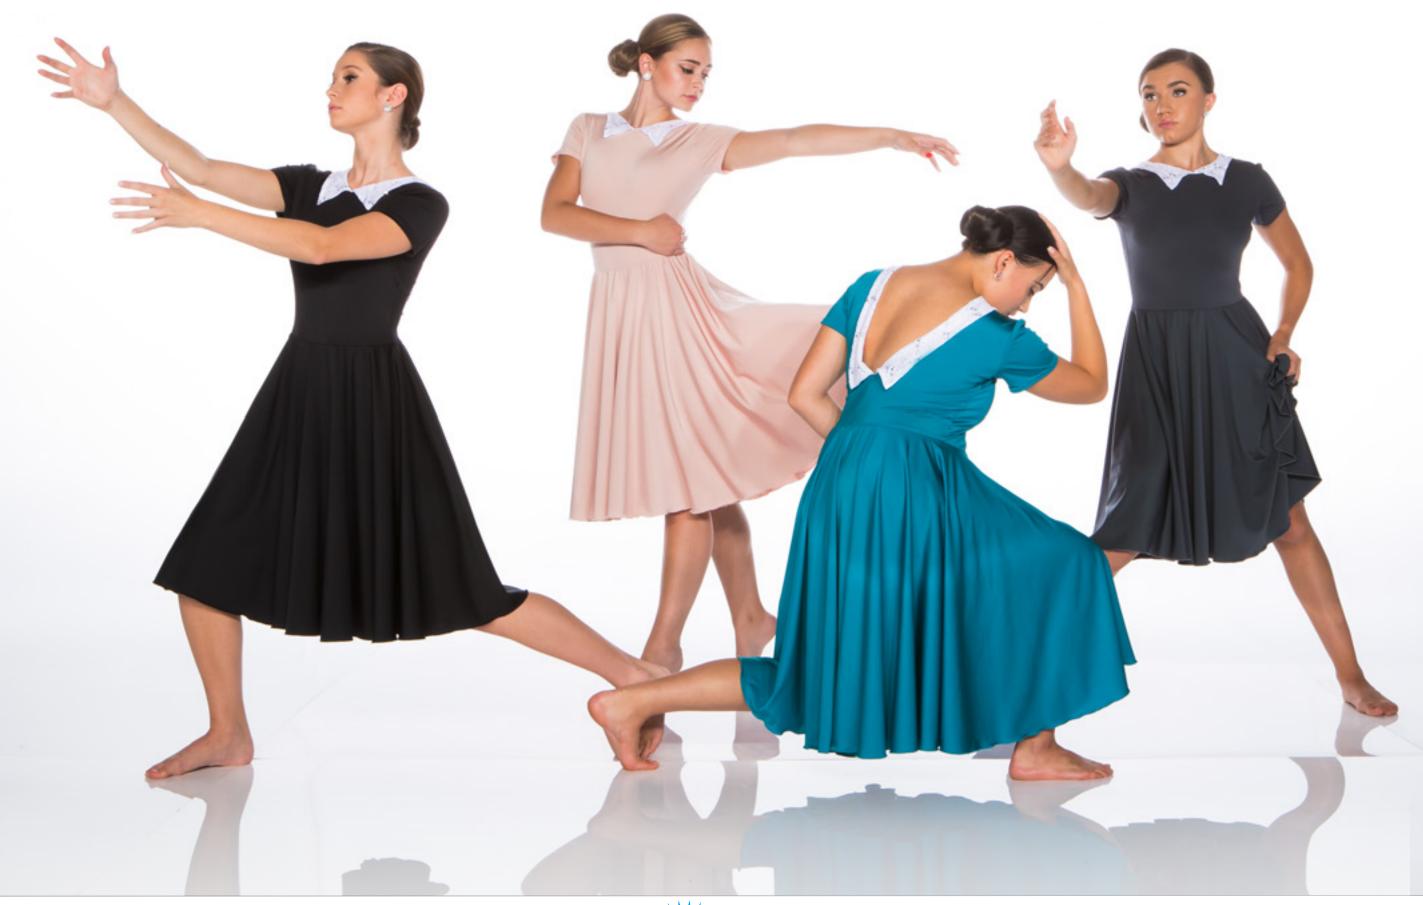

## CONTEMPORARY · BALLET · ACRO

**IF THE WORLD WAS ENDING** - Matte lycra pinch-front spaghetti strap bra top with fully lined and banded contemporary briefs, finished with a sheer scoop t-shirt.

GLITTER

Shown in black, white, eggplant, fuchsia and charcoal. Offered in all lycra colours.

Complete Costume 60A

Please specify colour

YOU FOUND ME - Pinch-front spaghetti strap contemporary bodysuit, fully lined and banded legline under a sheer 3/4 sleeve dress with side slits.

Shown in blush, eggplant, black, charcoal, olive and white. Offered in all lycra colours.

Complete Costume 61A

Please specify colour

ELEANOR RIGBY - Matte lycra cap sleeve dress with lace collar has attached banded brief.

Shown in yellow, fuchsia and perri. Offered in all lycra colours.

Complete Costume 63A

Please specify colour

ELEANOR RIGBY - Matte lycra cap sleeve dress with lace collar has attached banded brief.

Shown in black, blush, teal and charcoal. Offered in all lycra colours.