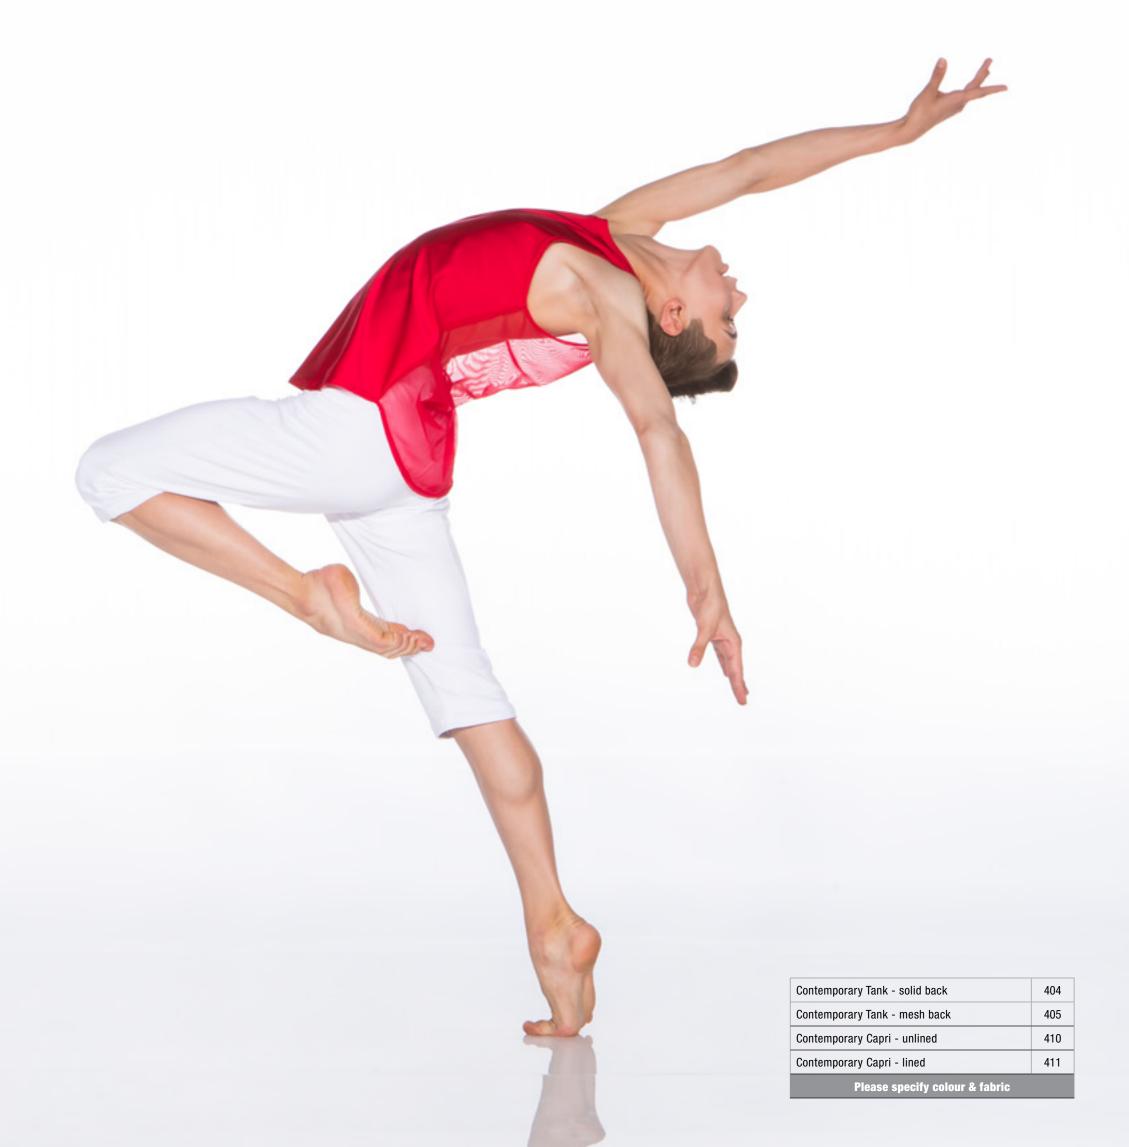

Offered in grange black/red royal fuchsia and purple

Offered in orange, black/red, royal, fuchsia and purple.

| Girl's Costume                | 51A | Guy's Lined Contemporary Tank | 51C |
|-------------------------------|-----|-------------------------------|-----|
| Guy's Sheer Contemporary Tank | 51B | Unlined Contemporary Capri    | 410 |
| Please specify colour         |     |                               |     |