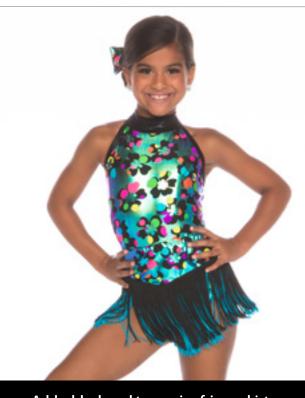

Add high-waisted booty shorts with a backskirt and bow.

Pair it with a slit skirt.

Add a black and turquoise fringe skirt.

Add a pair of high-waisted capri leggings.

Add a yoked skirt with a pop of crinoline.