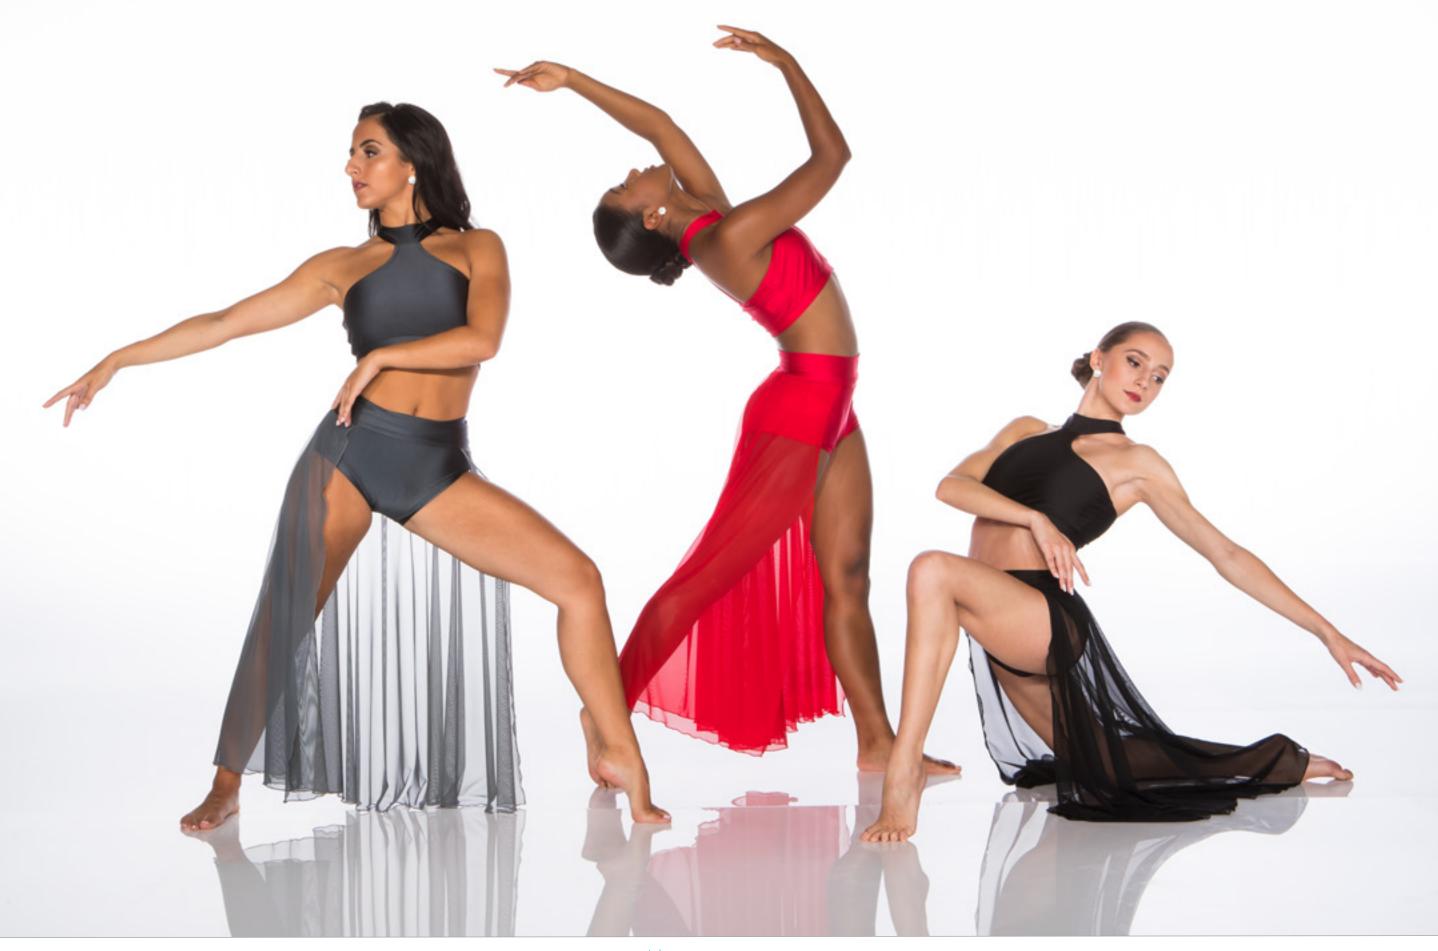

A NEW DAY - Lace and lycra dress with asymmetrical skirt, keyhole back and attached brief.

Shown in turquoise, coral, lilac, white and pink. Available in all lace colours.



Complete Costume 95A

Please specify colour



**DIVINE** - Now made in matte lycra! Sweetheart bra top, fully lined and banded contemporary brief and long skirt, slit to the waist on both sides are offered as separates to allow you to mix and match with other pieces that fit your vision.

GLITTER FREE

Shown in white, burgundy and black. They are offered in all lycra colours.

| Sweetheart Bra Top                    | 96A |
|---------------------------------------|-----|
| Fully Lined Banded Contemporary Brief | 96B |
| Long Mesh Slit Skirt                  | 96C |
| Please specify colour                 |     |



**SECRETS** - Now made in matte lycra! Turtleneck halter bra top, fully lined contemporary brief and long mesh backskirt on a waistband are offered as separate pieces to allow you the freedom to create a look unique to your vision.

GUITTER

Shown in charcoal, red and black. They are offered in all lycra colours.

| Diago engeify colour                  |     |
|---------------------------------------|-----|
| Long Mesh Backskirt                   | 97C |
| Fully Lined Banded Contemporary Brief | 97B |
| Turtleneck Bra Top                    | 97A |



YOUR LOVE - Beautiful corded lace over beige lycra bodysit with deep keyhole back and banded contemporary legline with long lace backskirt on a waistband.

Shown in blush, white and baby blue. Also offered in black, red, eggplant, charcoal