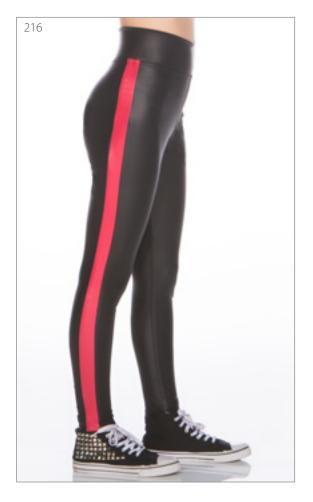

| 1st Girl | T-back Bra Top - cracked ice         | 102E |          | Slit Front Leggings - red mock<br>leather/white lining | 218J  | 1st Guy  | Insert Track Jacket<br>- fleece with cracked ice insert | 142FE |          | Side Insert Leggings<br>- mock leather w. supplex insert | 216JB | 2nd Guy                  | Scoop Tank -<br>mock leather | 122J  |
|----------|--------------------------------------|------|----------|--------------------------------------------------------|-------|----------|---------------------------------------------------------|-------|----------|----------------------------------------------------------|-------|--------------------------|------------------------------|-------|
|          | Cropped T-shirt - fishnet            | 115H | 3rd Girl | T-back Bra Top - supplex                               | 102B  |          | Insert Track Pant - fleece with cracked ice insert      | 237F  |          | V-neck Halter Bra Top - mock leather                     | 101J  |                          | Cotton T                     | 401   |
|          | Mock Jeans - cracked ice             | 215E |          | Side Insert Joggers - fleece                           | 237F  |          | Cotton T                                                | 401   | 2nd Girl | Side Insert Joggers - fleece                             | 237F  |                          | Fleece Joggers               | 233F  |
| 2nd Girl | Off Shoulder Bra Top - white supplex | 119B |          | Cropped Pullover Hoodie - mesh                         | 138 I | 1st Girl | Insert Track Jacket - fleece w. cracked ice insert      | 142FE |          | T-back Bra Top - cracked ice                             | 102E  | Pg. 139 for colours & fa |                              | brics |