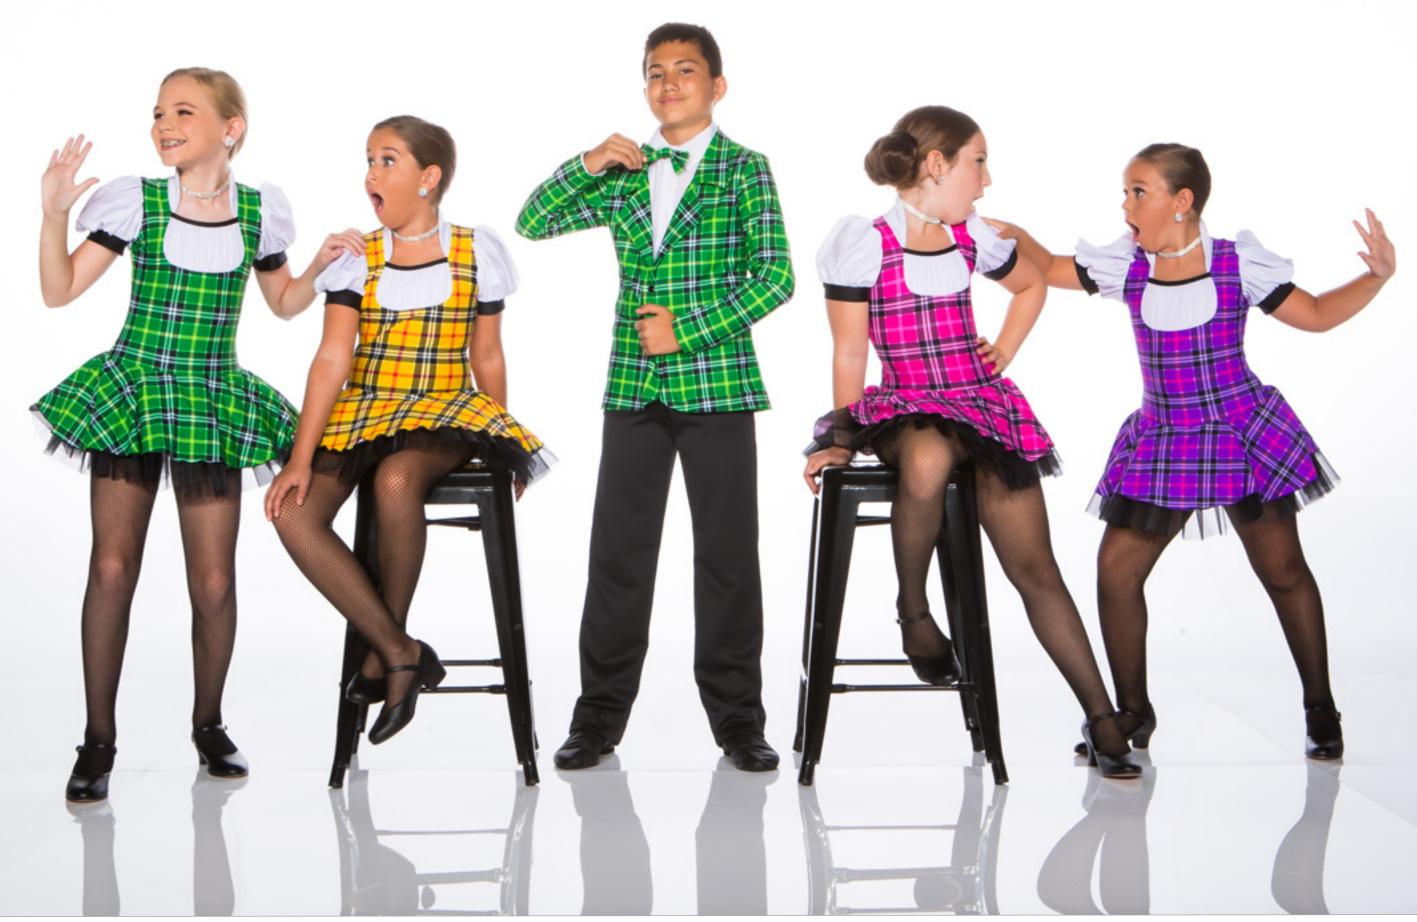

FOREVER PLAID - Girl's zip back puff sleeve dress has attached brief and a pop of crinoline. Hair bow included. Our boy is wearing our suit jacket, bow tie and dress pant with a purchased dress shirt.

GLITTER FREE

Shown in green, yellow, pink and purple. Also offered in turquoise and red.

| Girl's Complete Costume | 27A  | Bow Tie    | 416C |  |  |
|-------------------------|------|------------|------|--|--|
| Suit Jacket             | 415C | Dress Pant | 420  |  |  |
| Please specify colour   |      |            |      |  |  |