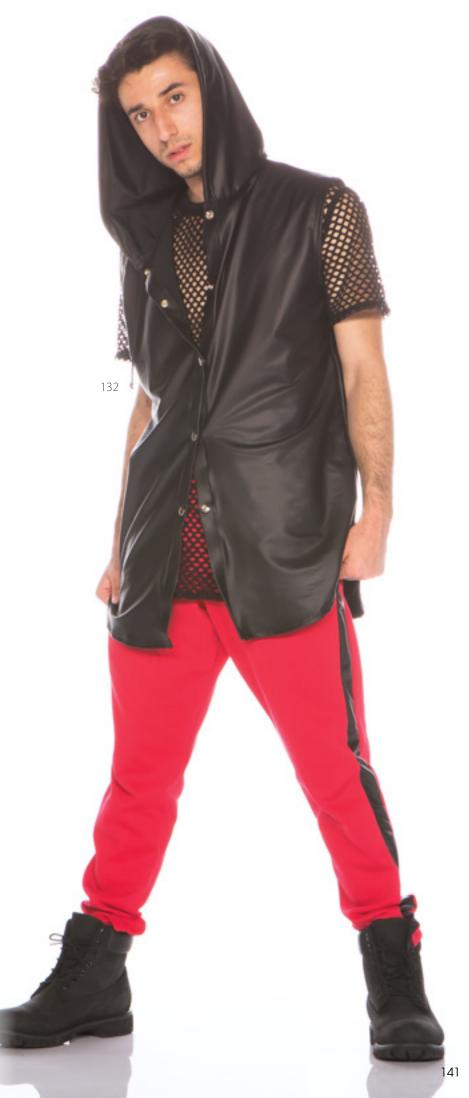

**EVERLASTING** - Sweetheart lace and lycra bodice and peplum float over an organdy and tulle romantic tutu. Scrunchie included. Albier is wearing our stay tuck shirt in burgundy satin and our boy's classic pant our boy's classic pant.

Shown in blush, fuchsia, burgundy, black, turquoise, royal and purple. Also available in baby blue, navy, red, charcoal, lime and hot pink.

| DI                       |        |
|--------------------------|--------|
| Classic Pant             | 400    |
| Stay Tuck Shirt in Satin | 412S   |
| Complete Costume         | 1-105A |