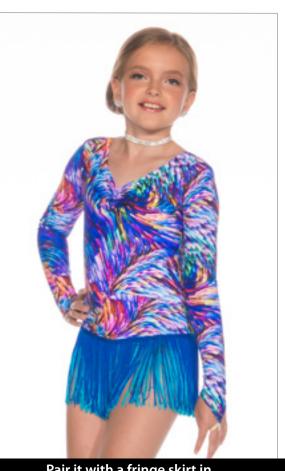

Start with a pinch-front spaghetti strap bodysuit in this beautifully delicate floral print.

Add an iridescent hi/low skirt.

Add a tri colour tulle and organdy romantic tutu.

MAKE MINE A COMBO

WATER LILY GLITTER FREE

| Bodysuit                         | 45A | Collared Shrug               | 45D | Tri Colour Romantic Tutu | 45G  | Iridescent Hair Scrunchie | 45J |
|----------------------------------|-----|------------------------------|-----|--------------------------|------|---------------------------|-----|
| HW Skirt with a Pop of Crinoline | 45B | HW Capri leggings            | 45E | Print Scrunchie          | 45H  |                           |     |
| Slit Skirt                       | 45C | Iridescent Mesh Hi/Low Skirt | 45F | Print Hair Bow           | 45 I |                           |     |