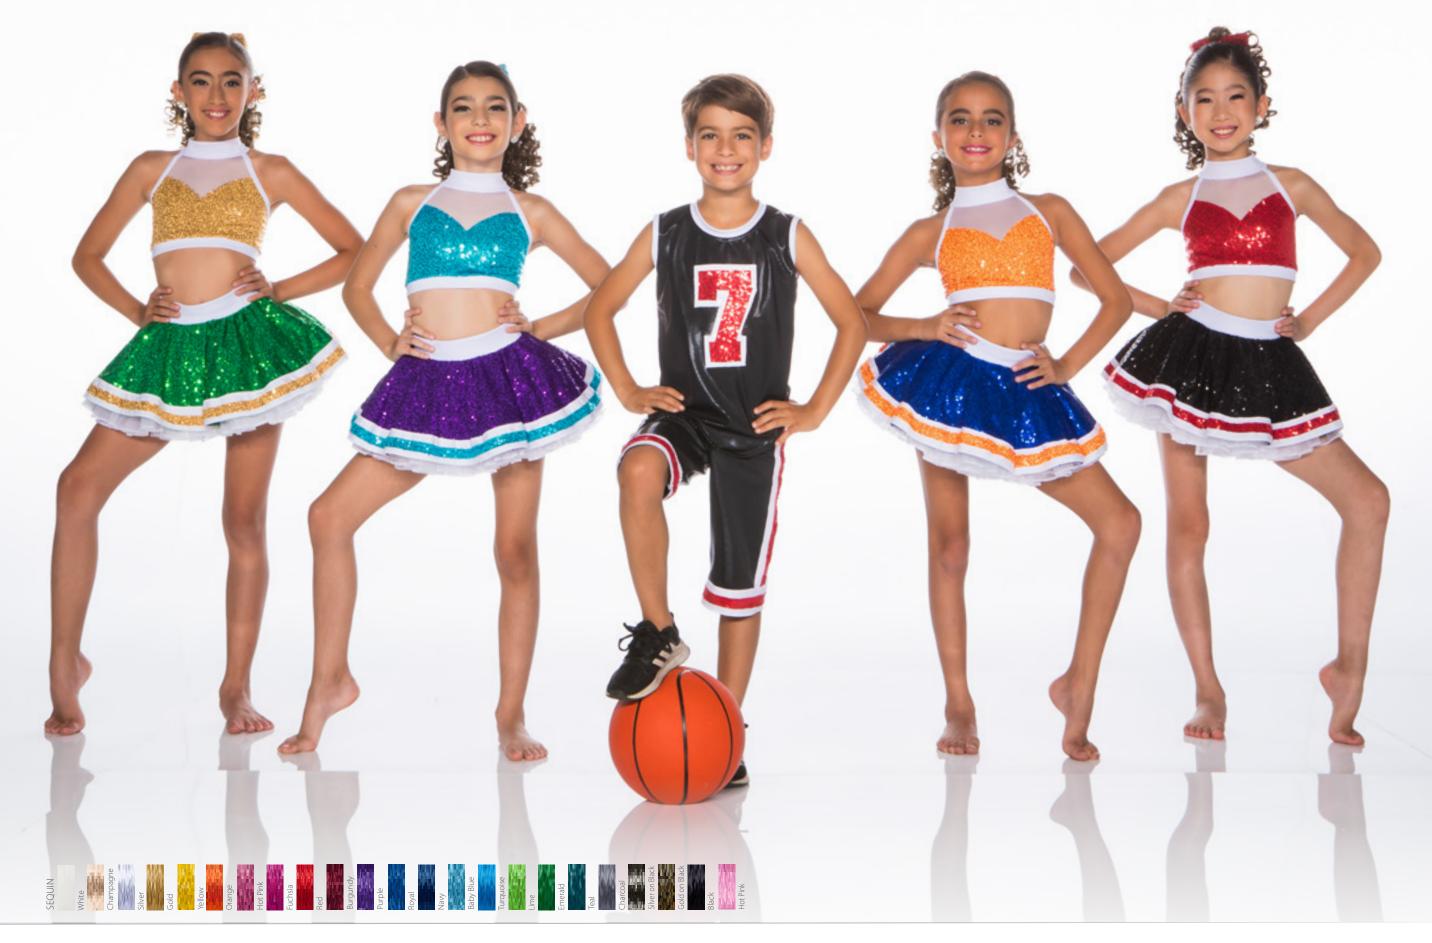

SPACE JAM - Choose any two colours of sequins and mix them with all the white accents and a super bouncy crinoline for a high impact sporty vibe! Brief and hair bow included. Boy's jersey and shorts detailed with sequin sport trim and number front and back.

Girls are shown in gold/emerald, turquoise/purple, orange/royal, red/black. Available in all sequin colours

| Please specify colou    | ır  |
|-------------------------|-----|
| Boy's Complete Costume  | 31B |
| Girl's Complete Costume | 31A |