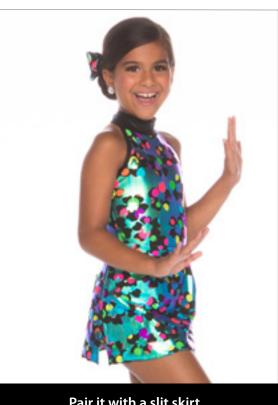

Transform the look with a HW skirt with a pop of crinoline and maybe a hair bow.

Add a slit skirt and finish it with a hair bow.

Try it with a crinoline skirt in bubblegum organdy.

| Bikertard                        | 41A | Crinoline Skirt on a Waistband | 41D | Print Hair Bow  | 41G  |
|----------------------------------|-----|--------------------------------|-----|-----------------|------|
| Fringe Skirt                     | 41B | Slit Skirt                     | 41E | Sequin Hair Bow | 41H  |
| HW Skirt with a Pop of Crinoline | 41C | Sequin Peplum                  | 41F | Print Scrunchie | 41 I |