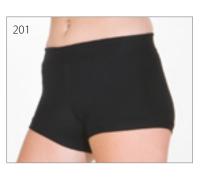

Colours & fabrics on page 121

| 330 | TURTLENECK CATS             | UIT  |
|-----|-----------------------------|------|
|     | Supplex                     | 330B |
|     | Print                       | 330C |
|     | Cracked Ice                 | 330E |
|     | Laser Cosmo                 | 330G |
|     | Mock Leather                | 330J |
|     | Fishnet                     | 330R |
| 333 | MONOKINI                    |      |
|     | Supplex                     | 333B |
|     | Print                       | 333C |
|     | Mystique                    | 333D |
|     | Cracked Ice                 | 333E |
|     | Mock Leather                | 333J |
|     | Wetlook                     | 333W |
| 201 | CLASSIC-RISE<br>BOOTY SHORT |      |
|     | Supplex                     | 201B |
|     | Print                       | 201C |