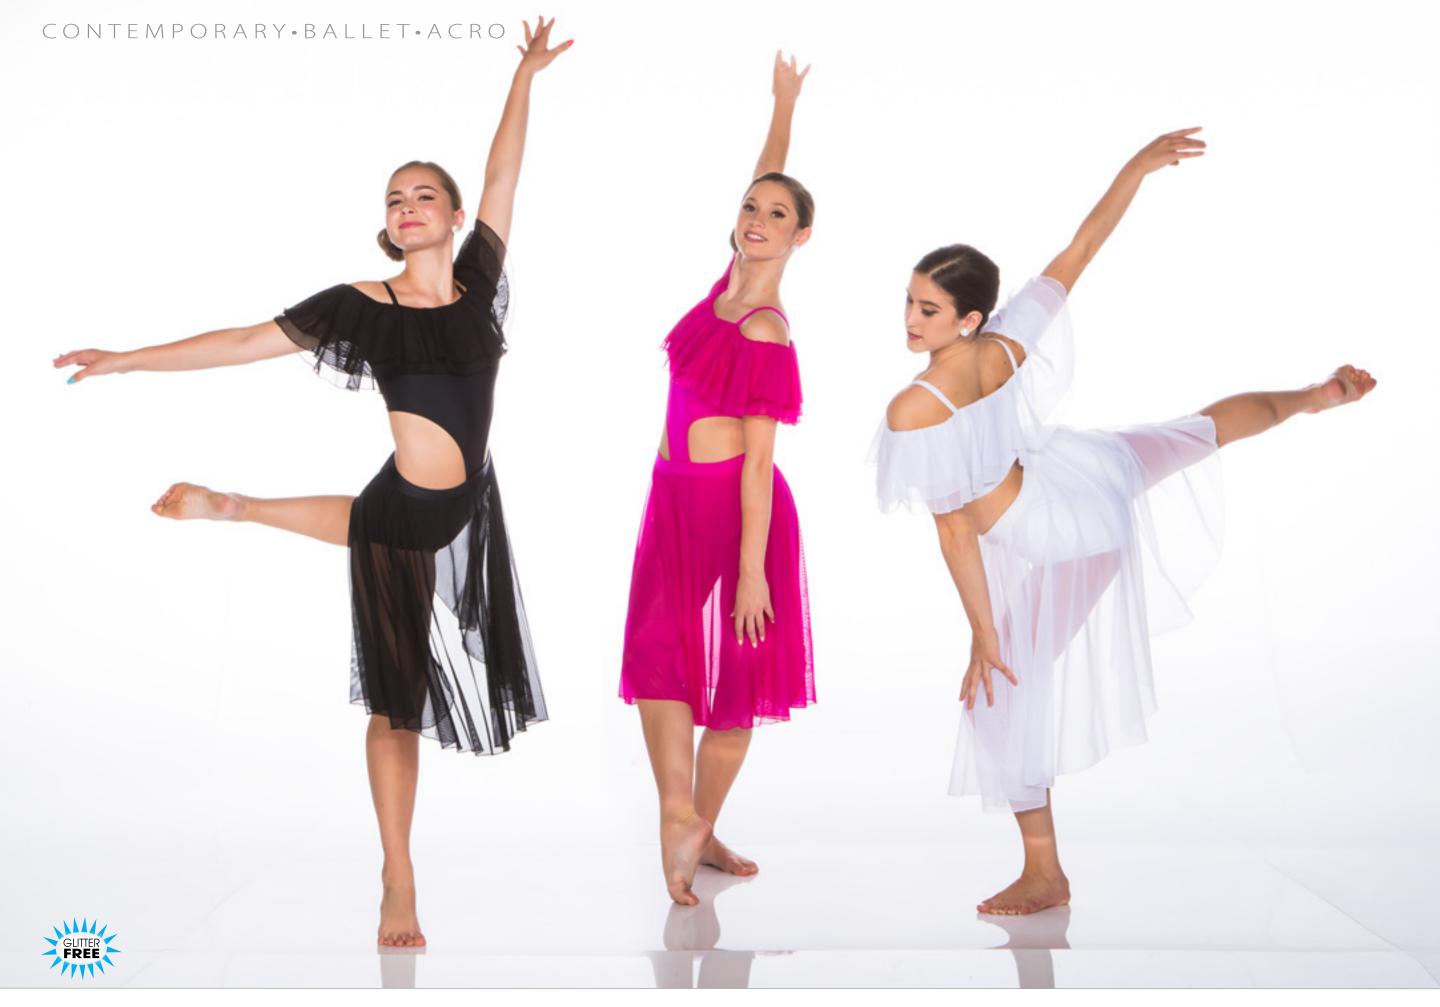

## CONTEMPORARY · BALLET · ACRO

**IF THE WORLD WAS ENDING** - Matte lycra pinch-front spaghetti strap bra top with fully lined and banded contemporary briefs, finished with a sheer scoop t-shirt.

GLITTER

Shown in black, white, eggplant, fuchsia and charcoal. Offered in all lycra colours.

Complete Costume 60A

Please specify colour

YOU FOUND ME - Pinch-front spaghetti strap contemporary bodysuit, fully lined and banded legline under a sheer 3/4 sleeve dress with side slits.