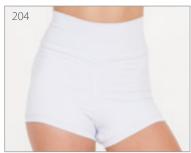

|     | Mystique                            | 201D   |
|-----|-------------------------------------|--------|
|     | Cracked Ice                         | 201E   |
|     | Mock Leather                        | 201J   |
| 202 | HIGH-WAISTED<br>BOOTY SHORT         |        |
|     | Supplex                             | 202B   |
|     | Print                               | 202C   |
|     | Mystique                            | 202D   |
|     | Cracked Ice                         | 202E   |
|     | Mock Leather                        | 202J   |
| 203 | SELF-LINED CLASSION BOOTY SHORTS    | C-RISE |
|     | Supplex                             | 203B   |
|     | Lycra                               | 203L   |
| 204 | SELF-LINED HIGH<br>WAISTED BOOTY SH | IORTS  |
|     | Supplex                             | 204B   |
|     | Lycra                               | 204L   |