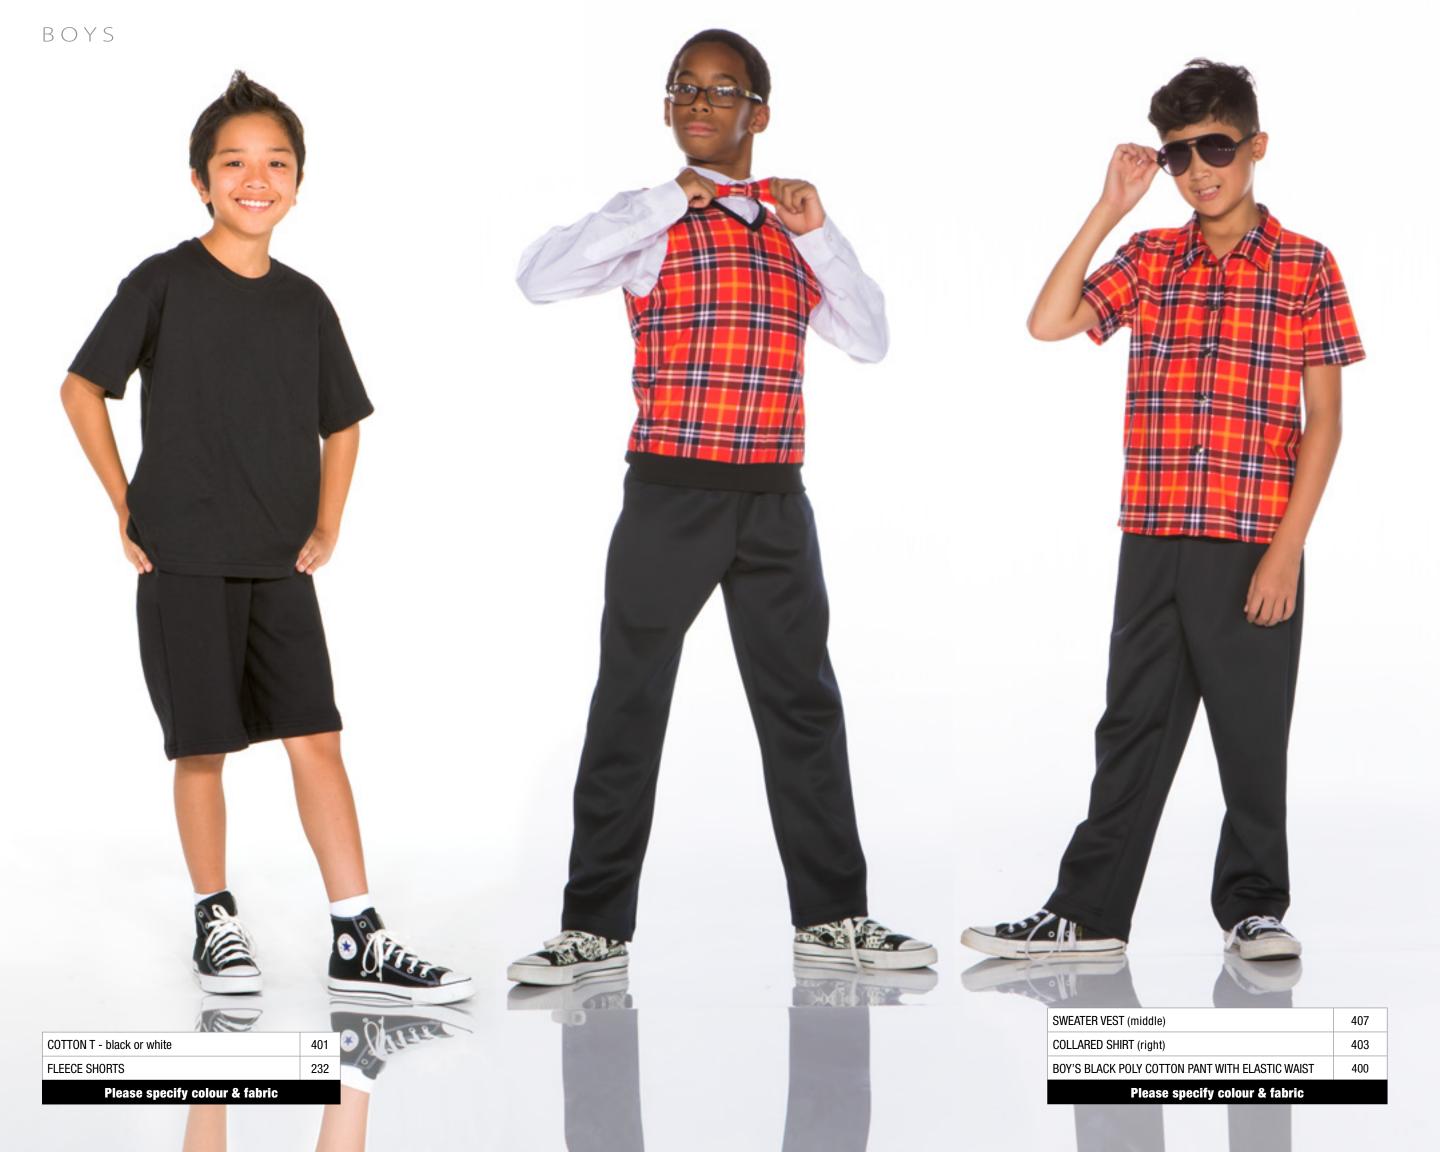

www.costumesbyjazzamatazz.com

SCHOOL DAZE - Plaid lycra and mesh collared bodysuit feature a sweetheart neckline and zip back, paired with a plaid skirt with a pop of crinoline. Hair bow included. Boy on left is wearing our snap front short sleeve collared shirt and boy on right is wearing our sweater vest and bow tie with a purchased shirt. Both boys are wearing our classic boy's pant.

| Girl's Complete Costume       | 26A  | Bow Tie            | 416C |  |  |
|-------------------------------|------|--------------------|------|--|--|
| Short Sleeve Snap Front Shirt | 403C | Boy's Classic Pant | 400  |  |  |
| Sweater Vest                  | 407C |                    |      |  |  |
| Please specify colour         |      |                    |      |  |  |