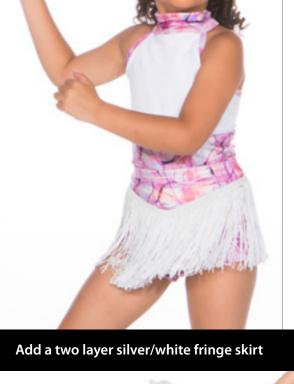

GUITTER FREE

Shown in fluorescent green, fluorescent orange, white, fluorescent yellow and fluorescent pink. It is also offered in black white, purple, red, fuchsia, turquoise and royal.

Complete Costume 20A