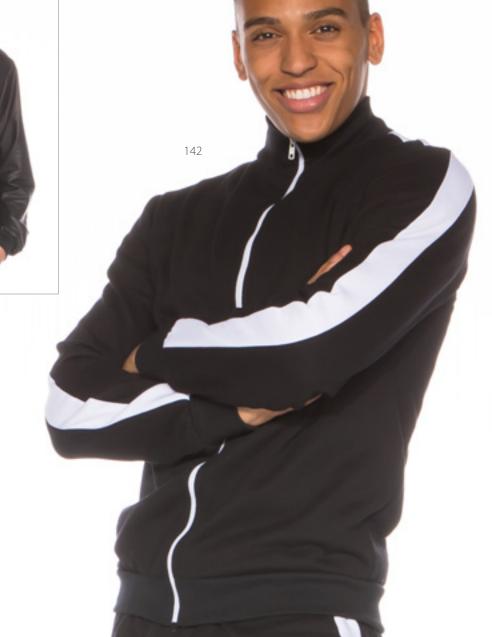

| Mesh                        | 138 I                                    |
| GIRLY VARSITY JACKET        |                                          |
| Fleece/mock leather sleeves | 139FJ                                    |
|                             |                                          |
|                             | Fleece Fishnet Mesh GIRLY VARSITY JACKET |

| 140 | VARSITY JACKET                        |       |
|-----|---------------------------------------|-------|
|     | Fleece/mock leather sleeves           | 140FJ |
|     | Print/leather sleeves                 | 140CJ |
| 142 | INSERT TRACK JACKET                   |       |
|     | Insert Track Jacket - Fleece          | 142F  |
|     | Insert Track Jacket -<br>Mock Leather | 142J  |

Colours & fabrics on page 121























| 330 | TURTLENECK CATS             | UIT  |
|-----|-----------------------------|------|
|     | Supplex                     | 330B |
|     | Print                       | 330C |
|     | Cracked Ice                 | 330E |
|     | Laser Cosmo                 | 330G |
|     | Mock Leather                | 330J |
|     | Fishnet                     | 330R |
| 333 | MONOKINI                    |      |
|     | Supplex                     | 333B |
|     | Print                       | 333C |
|     | Mystique                    | 333D |
|     | Cracked Ice                 | 333E |
|     | Mock Leather                | 333J |
|     | Wetlook                     | 333W |
| 201 | CLASSIC-RISE<br>BOOTY SHORT |      |
|     | Supplex                     | 201B |
|     | Print