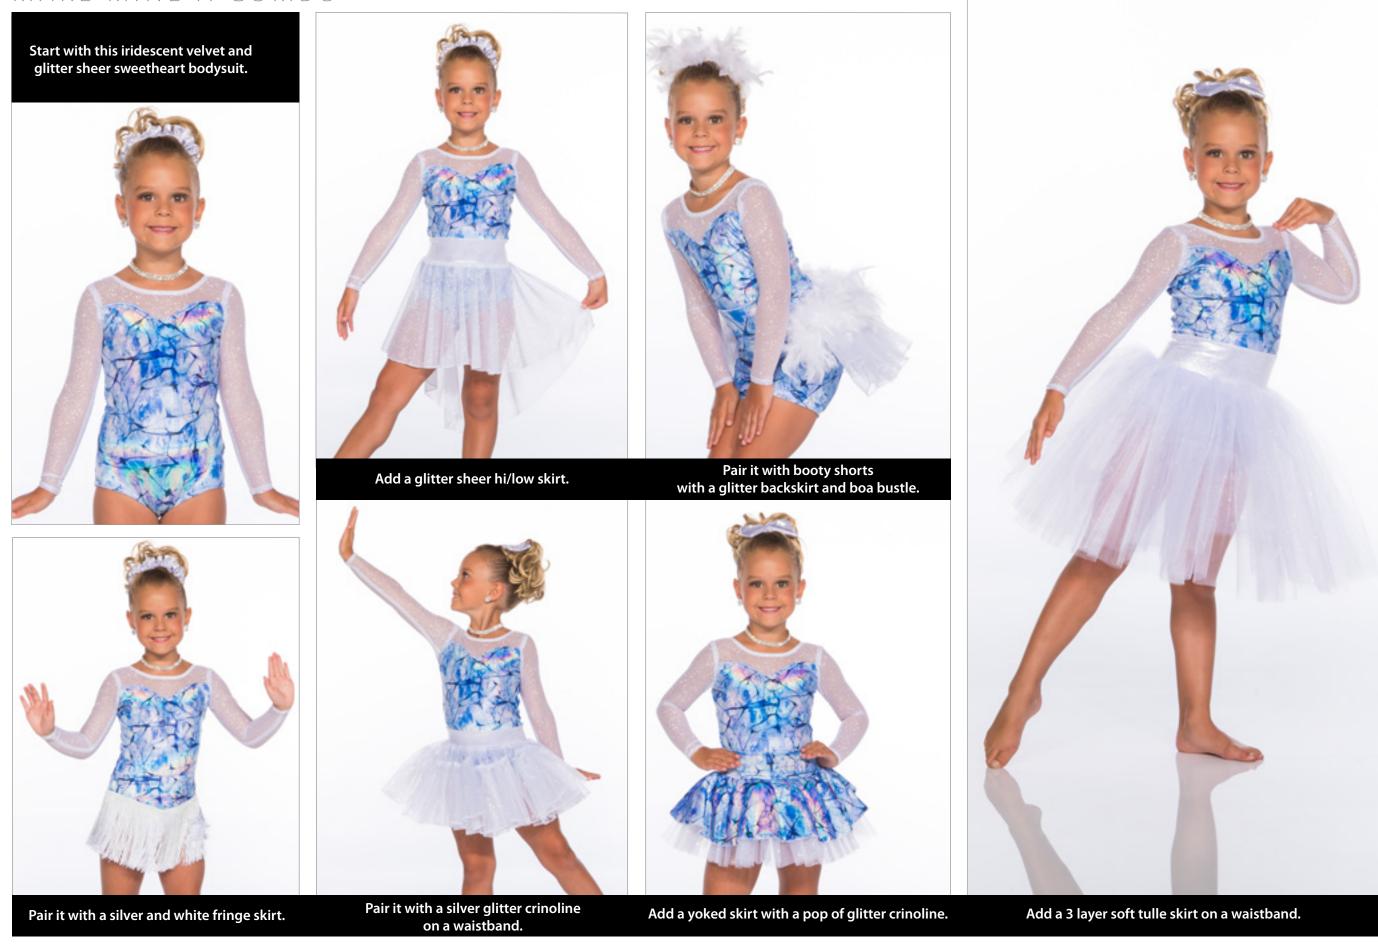

## MAKE MINE A COMBO

FROZEN

| Bodysuit                      | 40A | Fringe Skirt                      | 40E | Hair Scrunchie    | 40 I |
|-------------------------------|-----|-----------------------------------|-----|-------------------|------|
| Glitter Hi/Low Skirt          | 40B | Glitter Crinoline Skirt           | 40F | Feather Hair Pouf | 40J  |
| Booty Short with Backskirt    | 40C | Yoked Skirt with Pop of Crinoline | 40G |                   |      |
| Soft Tulle Skirt on Waistband | 40D | Hair Scrunchie                    | 40H |                   |      |