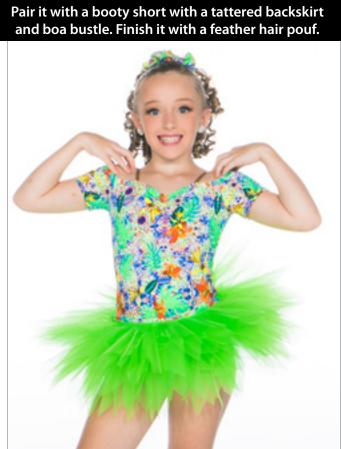

Shown in olive, navy and burgundy. Available in all lycra colours.

| Complete Costume    | 15A |
|---------------------|-----|
| Top alone           | 15B |
| Please specify colo | ur  |

PAPARAZZI - Bodysuit with banded legline features metallic snakeskin print and black sheer inserts. It is offered with or without the two toned tattered backskirt.

Offered in fuchsia, turquoise or orange.

| Backskirt Version         | 16A |
|---------------------------|-----|
| Version without Backskirt | 16B |
| Please specify colour     |     |

UNDER PRESSURE - Bikertard features zip front bodice with mesh side inserts.