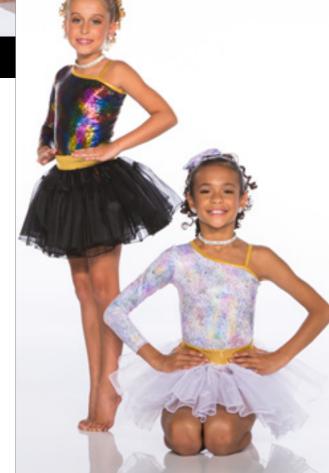

# WHAT WILL YOUR SHOWSTOPPER LOOK LIKE?

Add rhinestones

SHOWSTOPPER - Lace over mystique sweetheart cut mononkini with a banded contemporary brief bottom, backskirt and double full-glitter backskirt, all finished with a bow. Hair bow included.

Shown in red, black, white, blush and baby blue. Appliques available in pink, white, black, red and blush.

| Showstopper as shown       | 29A |
|----------------------------|-----|
| Showstopper with appliques | 29B |
| Please specify colour      | r   |