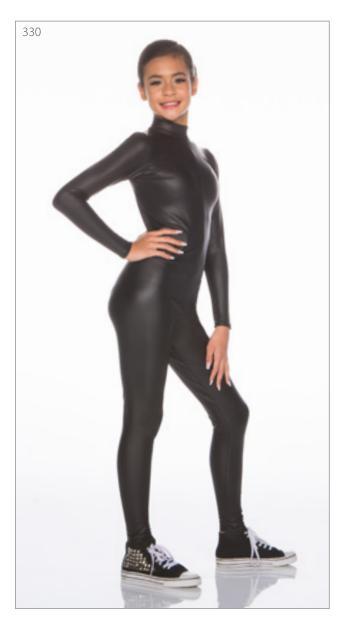

Colours & fabrics on page 121

| 330 | TURTLENECK CATS             | UIT  |
|-----|-----------------------------|------|
|     | Supplex                     | 330B |
|     | Print                       | 330C |
|     | Cracked Ice                 | 330E |
|     | Laser Cosmo                 | 330G |
|     | Mock Leather                | 330J |
|     | Fishnet                     | 330R |
| 333 | MONOKINI                    |      |
|     | Supplex                     | 333B |
|     | Print                       | 333C |
|     | Mystique                    | 333D |
|     | Cracked Ice                 | 333E |
|     | Mock Leather                | 333J |
|     | Wetlook                     | 333W |
| 201 | CLASSIC-RISE<br>BOOTY SHORT |      |
|     | Supplex                     | 201B |
|     | Print                       | 201C |