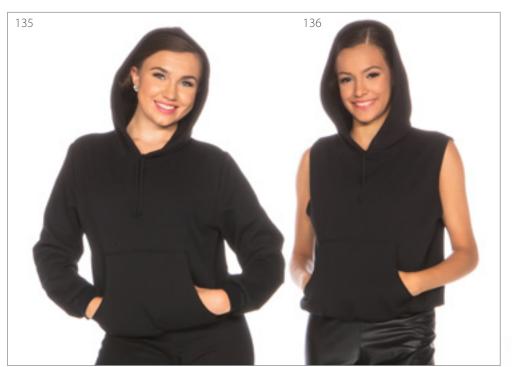

Complete Costume 1-106A

Please specify colour

QUEEN'S COURT - Elegant black lace over mystique bodice and peplum with black accents over romantic black over colour organdy tutu.

GLITTER FREE

Shown in white, purple and red. It is also offered in fuschia, royal, burgundy, forest, turquoise, ballet pink, yellow, lime and hot pink.

Complete Costume 1-107A

Please specify colour

**GARDEN WALTZ** - Pinch-front lace over mystique dress and peplum with a three layer organdy tutu. Scrunchie included.

Offered in blush, baby blue, red, white, burgundy and charcoal.