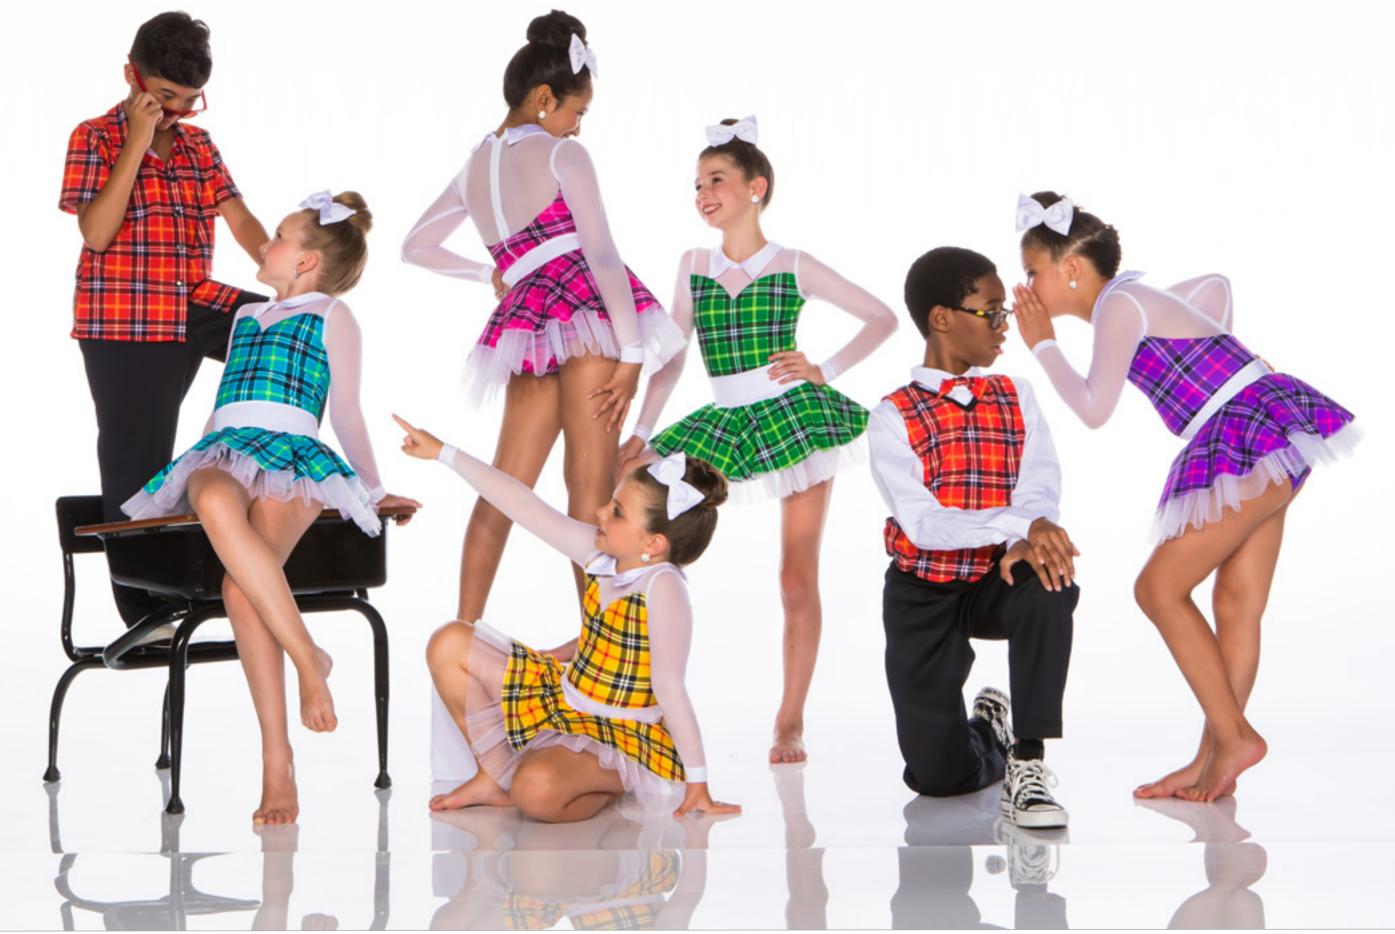

www.costumesbyjazzamatazz.com

SCHOOL DAZE - Plaid lycra and mesh collared bodysuit feature a sweetheart neckline and zip back, paired with a plaid skirt with a pop of crinoline. Hair bow included. Boy on left is wearing our snap front short sleeve collared shirt and boy on right is wearing our sweater vest and bow tie with a purchased shirt. Both boys are wearing our classic boy's pant.

| Girl's Complete Costume       | 26A  | Bow Tie            | 416C |  |  |
|-------------------------------|------|--------------------|------|--|--|
| Short Sleeve Snap Front Shirt | 403C | Boy's Classic Pant | 400  |  |  |
| Sweater Vest                  | 407C |                    |      |  |  |
| Please specify colour         |      |                    |      |  |  |