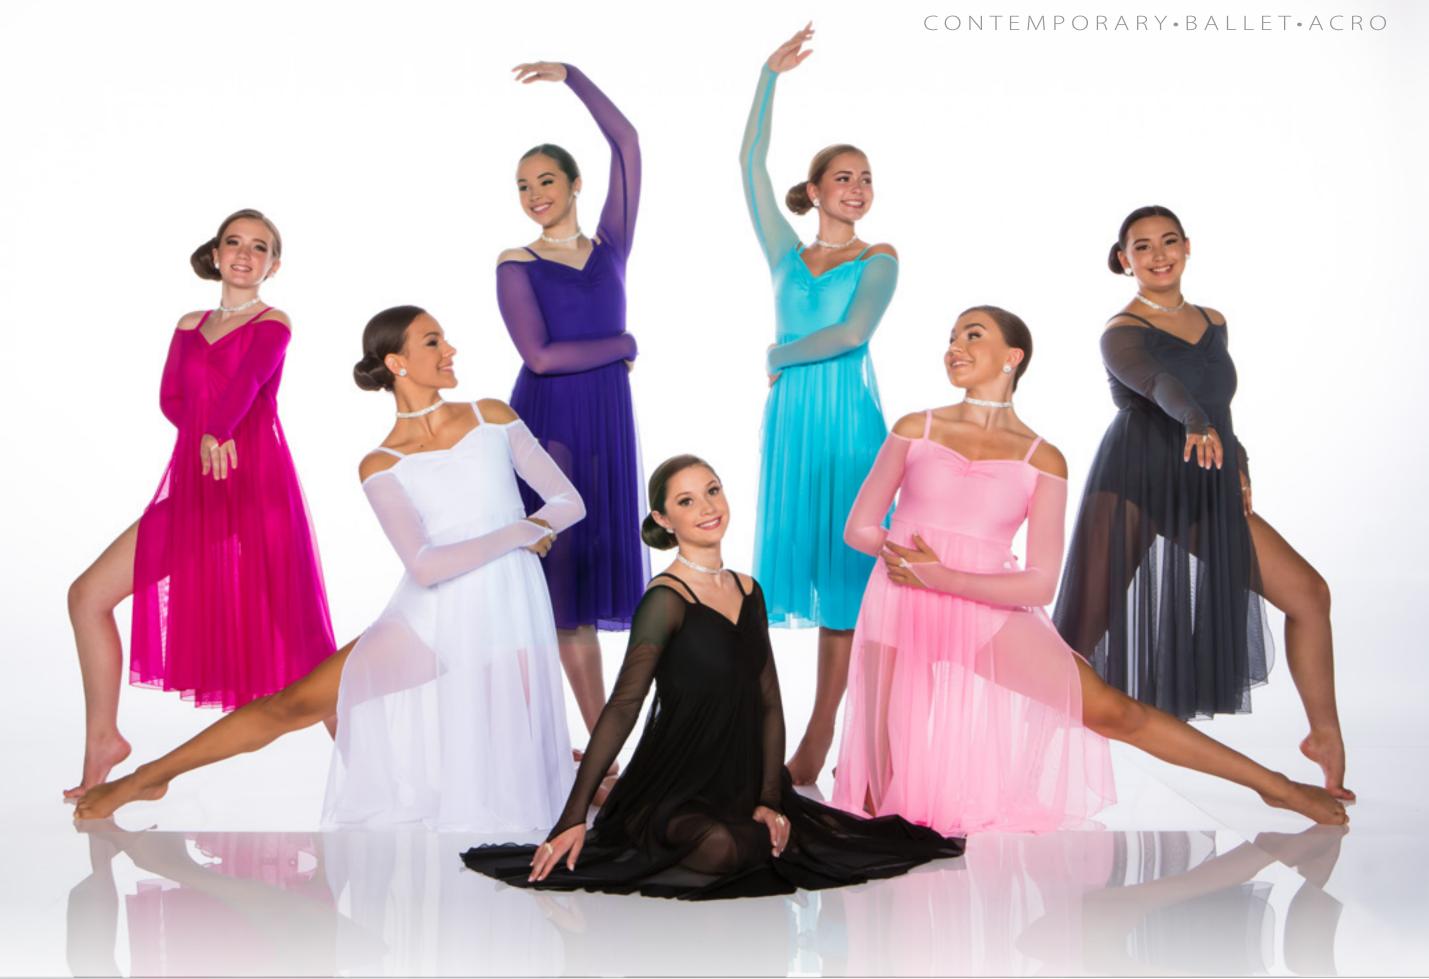

-----------------------------------------------------|
| shown on page 90. Appliques are available in black, white, blush, red, lilac, burgundy, navy,   |
| light grey, turquoise, ivory and pink.                                                          |

| Please specify colour                 |     |
|---------------------------------------|-----|
| Complete Costume with added appliques | 91B |
| Complete Costume                      | 91A |



**REVELATION** - Now made in matte lycra! Lycra and mesh sweetheart dresses features fully lined and banded attached brief and sheer skirt slit to the waist on both sides.

Shown in black, olive, navy, burgundy and brown. Offered in all lycra colours.



| Complete Costume     | 92A |
|----------------------|-----|
| Please specify color | ır  |



IN A DREAM - Pinch-front, off-shoulder empire waist dress with long mesh skirt, slit to waist on both sides. Shown in fuchsia, purple, aqua, charcoal, white, clear pink and black. Offered in all lycra colours.



Complete Costume 93A

Please specify colour



COLOURS OF THE WIND - Sweetheart dress with mesh inserts features a double skirt of iridescent mesh over solid mesh offers beautiful movement.

Shown in lilac, aqua, white and pink. Also offered in black and royal.



Complete Costume 94A **Please specify colour** 



A NEW DAY - Lace and lycra dress with asymmetrical skirt, keyhole back and attached brief.

Shown in turquoise, coral, lilac, white and pink. Available in all lace colours.



Complete Costume 95A

Please specify colour



**DIVINE** - Now made in matte lycra! Sweethea