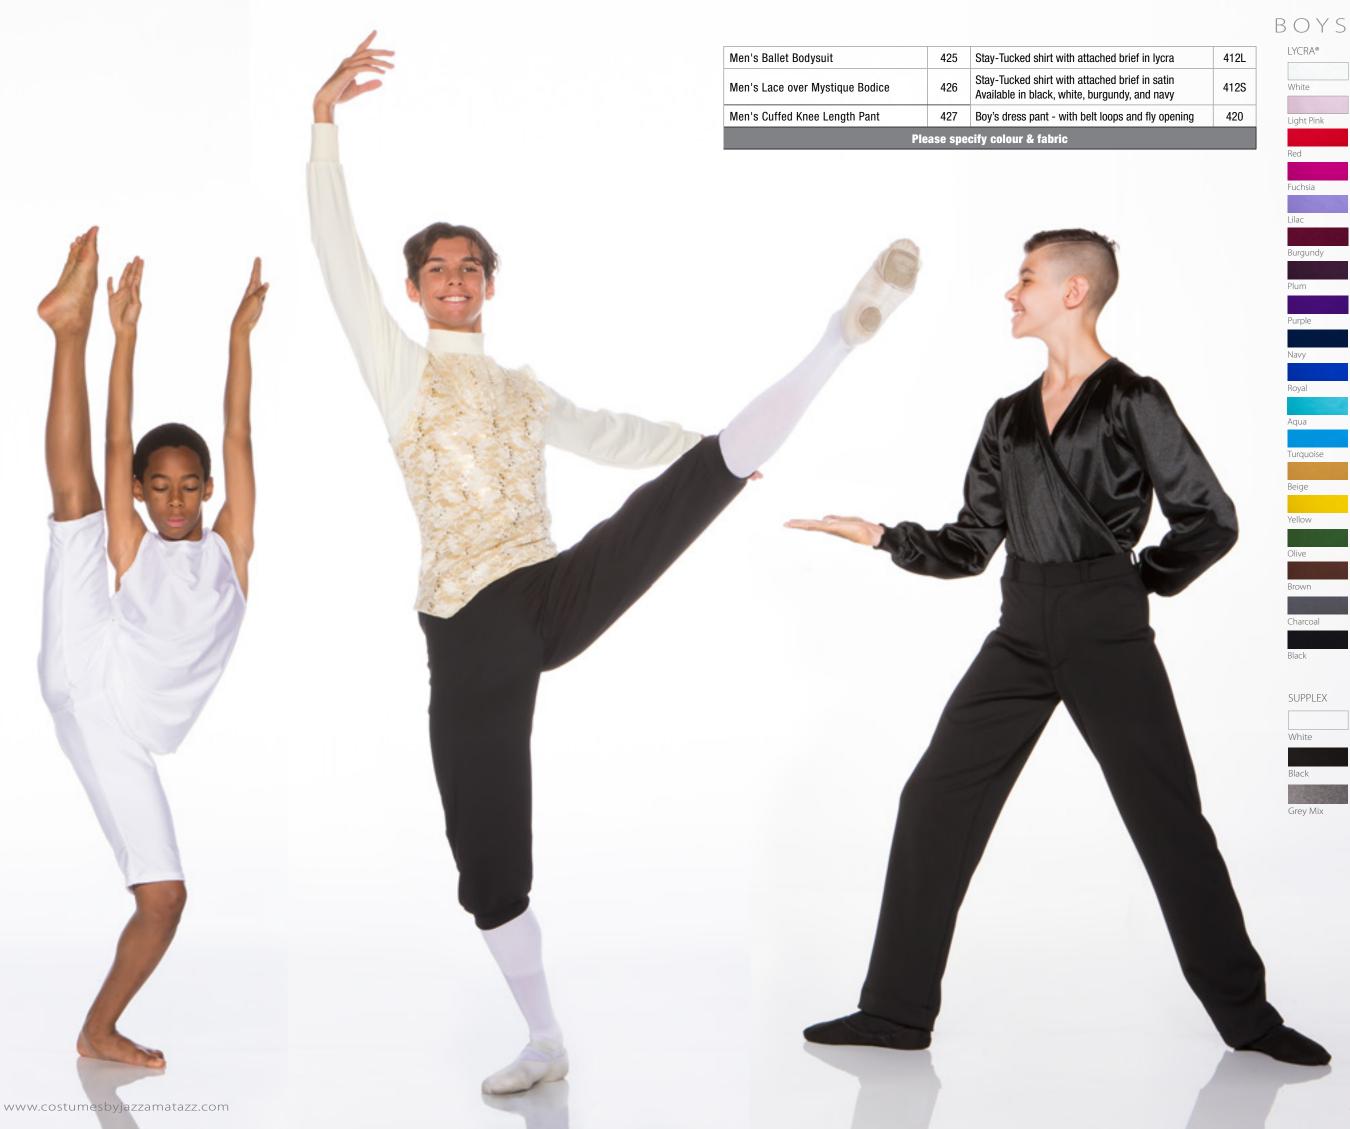

Complete Costume 1-101A **Please specify colour** 

**ENCHANTED** - Pinch-front, off-shoulder dress with sheer poet sleeve has lush organdy romantic tutu, finished with lace ribbon. On the opposite page, Ewan is wearing our zip back men's ballet bodysuit with attached jabot, black cuffed capri and lace over mystique bodice. Colours can be customized to match other ballet costumes.

Dresses are shown in burgundy, navy, black and ivory. Also available in white, ballet pink, fuchsia, turquoise, aqua, baby blue and red. Want to mix the colours for a character? No problem...just ask us!

| Complete Costume      | 1-103A | Men's Lace over Mystique Bodice | 426 |  |  |
|-----------------------|--------|---------------------------------|-----|--|--|
| Men's Ballet Bodysuit | 425    | Men's Cuffed Knee Length Pant   | 427 |  |  |
| Please specify colour |        |                                 |     |  |  |