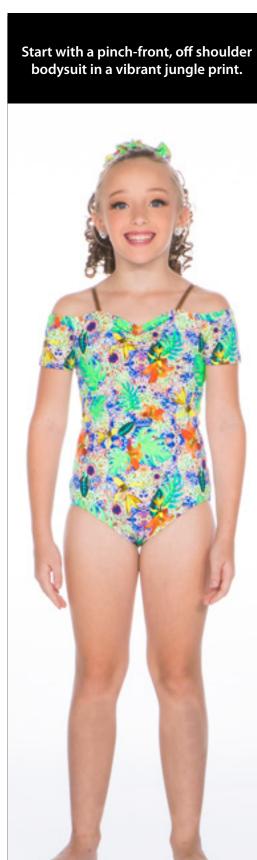

Start with a pinch-front spaghetti strap bodysuit in this beautifully delicate floral print.

Add an iridescent hi/low skirt.

Add a tri colour tulle and organdy romantic tutu.

MAKE MINE A COMBO

WATER LILY GLITTER FREE