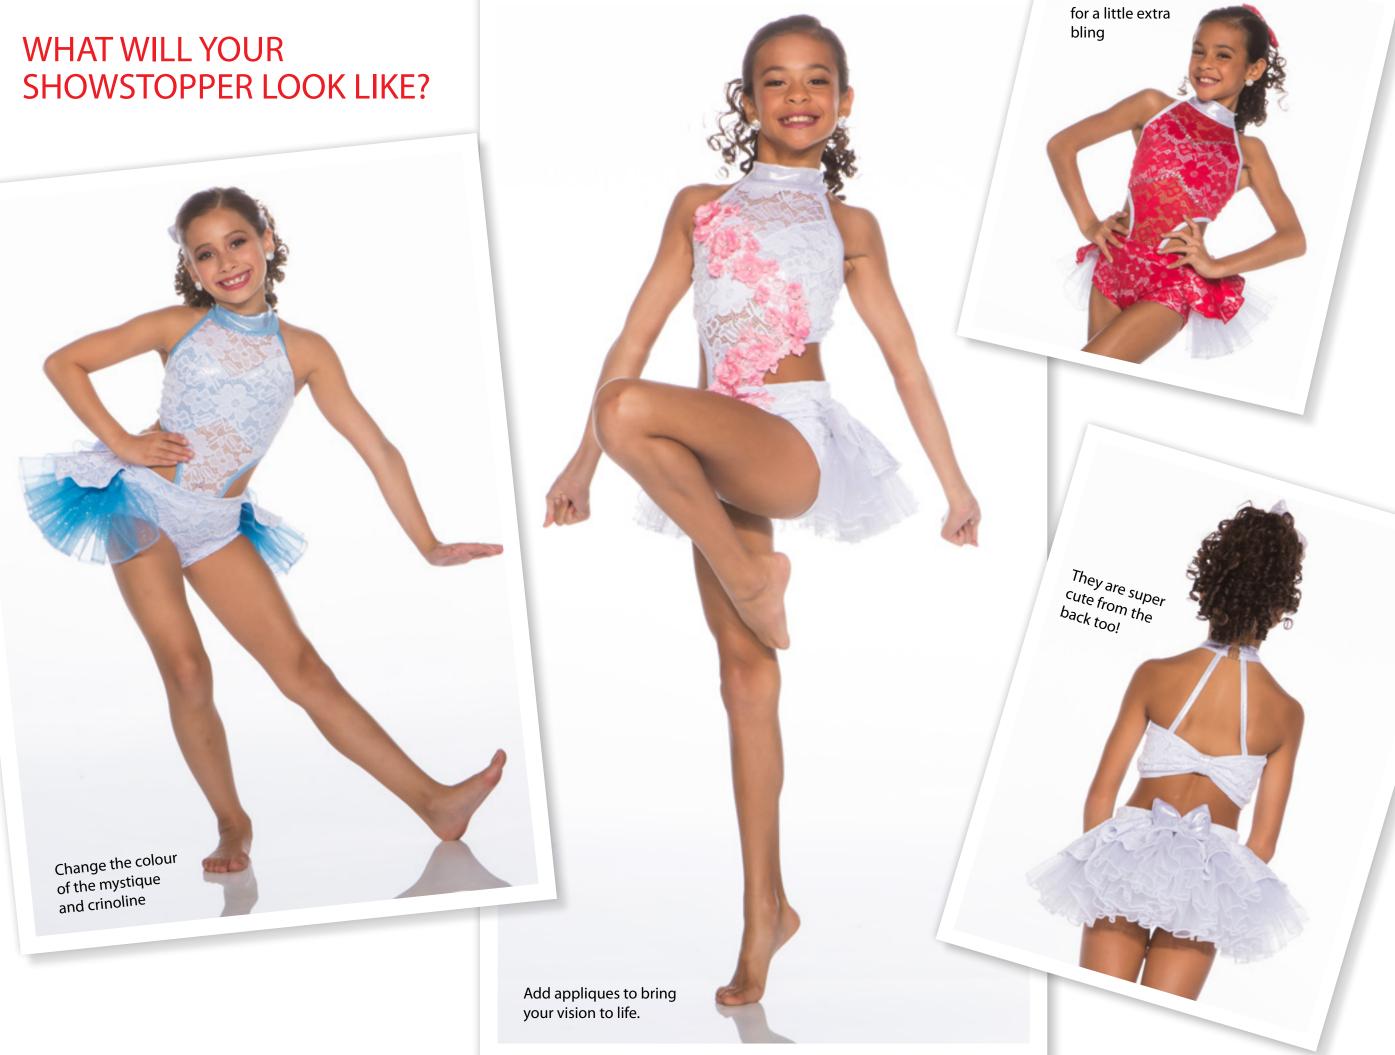

# WHAT WILL YOUR SHOWSTOPPER LOOK LIKE?

Add rhinestones

SHOWSTOPPER - Lace over mystique sweetheart cut mononkini with a banded contemporary brief bottom, backskirt and double full-glitter backskirt, all finished with a bow. Hair bow included.

Shown in red, black, white, blush and baby blue. Appliques available in pink, white, black, red and blush.

| Showstopper as shown       | 29A |
|----------------------------|-----|
| Showstopper with appliques | 29B |
| Please specify colour      | r   |