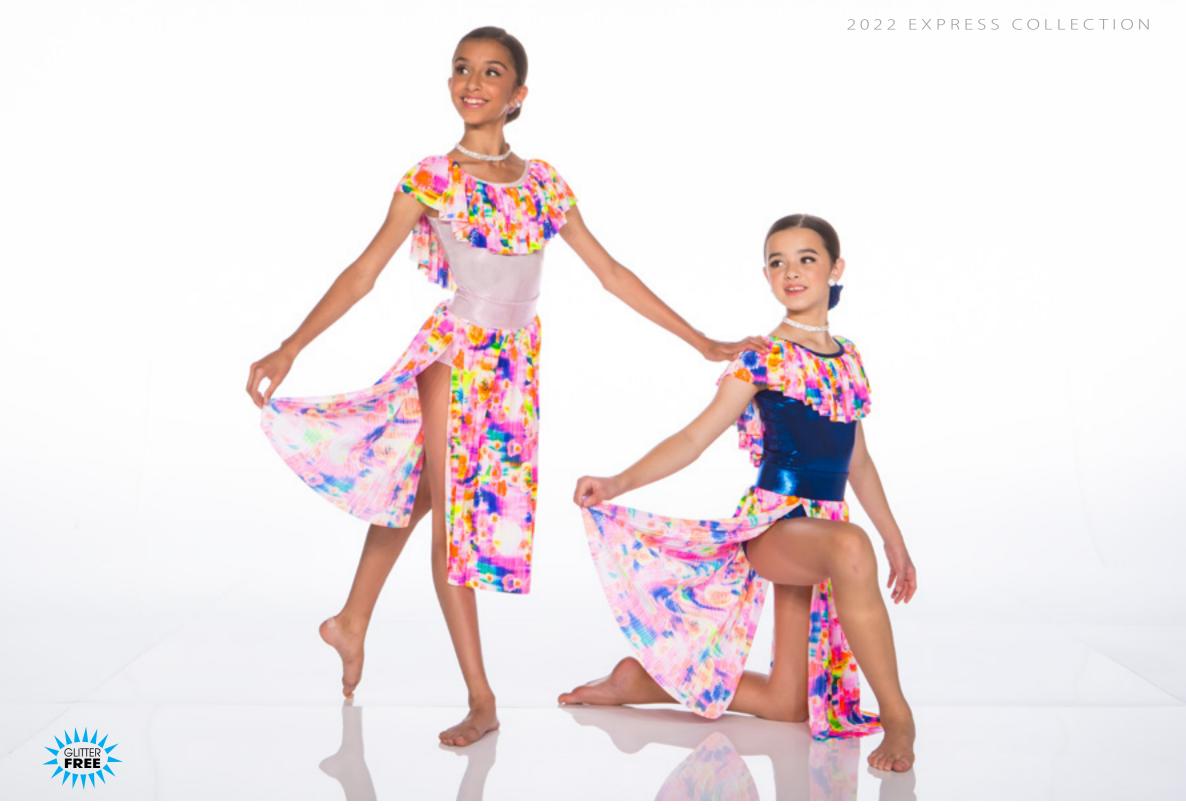

stique bodice, attached brief and black pleated chiffon hi/low skirt. Scrunchie included.



UNWRITTEN - X115A - BEIGE • X115B - RED • X115C - BLACK

Mesh 3/4 sleeve slit tunic dress over spaghetti strap lined contemporary bodysuit with banded legline.





Metallic varigated mesh dress has keyhole back and attached brief. Scrunchie included.



YOU ARE MY SUNSHINE - X116B

Sequin varigated mesh dress has keyhole back and attached brief. Scrunchie included.



REMEMBER WHEN - X117A - BURGUNDY • X117B - OLIVE

Sweetheart dress with hi/low skirt and attached brief. Scrunchie included.





### SILVER LININGS - X119A



CANDLE IN THE WIND - X120A - TURQUOISE • X120B - PINK

Lightly glittered textured velvet off shoulder bodice with attached mesh skirt and attached brief. Scrunchie included.



LE JARDIN - X121A - PINK • X121B - SAPPHIRE

Mystique bodysuit with deep neck ruffle and skirt on waistband slit to waist on both sides in a beautiful pleated floral.



MELODY - X122A - PLUM • X122B - ROYAL





TREASURES - X124A - SAPPHIRE • X124B - BURGUNDY • X124C - GREEN

Glitter velvet bodysuit with romantic glitter organdy/tulle on a waistband. Scrunchie included.



BELLE - X125A

Soft gold metallic lace over white lycra off shoulder, pinch front bodysuit and organdy/tulle romantic tutu on a waistband, finished with lace ribbon detail. Scrunchie included.



MONET - X125B

Textured velvet pinch front bodysuit with multi colour romantic tutu on a waistband. Scrunchie included.

#### 2022 EXPRESS COLLECTION





Fuchsia lace over gold mystique pinch front bodysuit with romantic tut