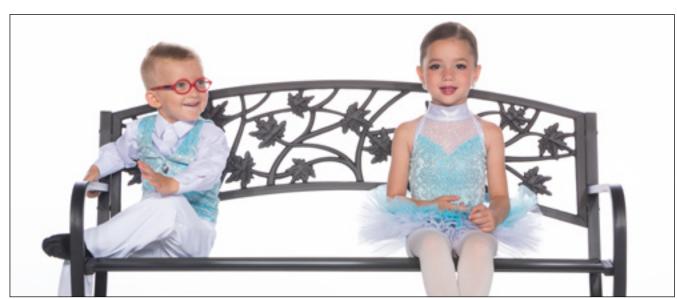

CONTEMPORARY BODYSUIT WITH INSERTS - x129A - BURGUNDY • X129B - BLACK

Matte lycra and mesh insert bodysuit with long sleeve and banded contemporary legline.

KEYHOLE CONTEMPORARY BODYSUIT - x131A - BURGUNDY • X131B - BLACK