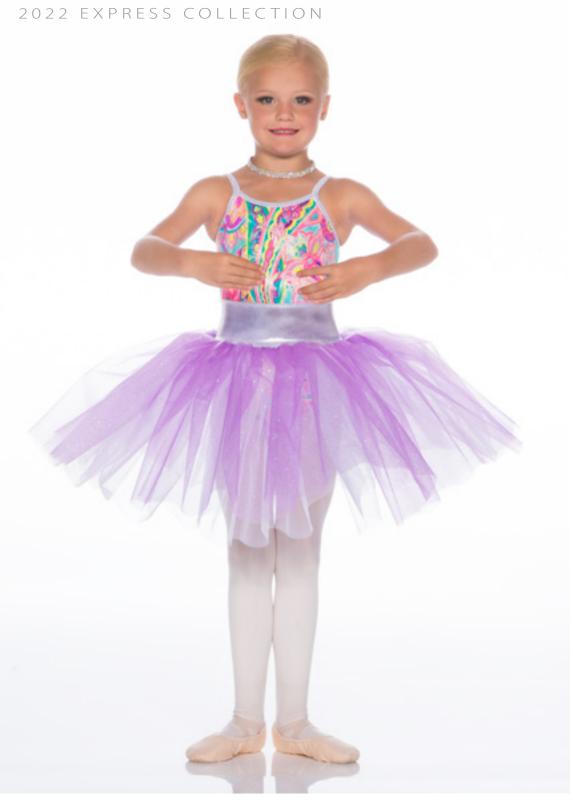

#### 2022 EXPRESS COLLECTION

Fuchsia lace over gold mystique pinch front bodysuit with romantic tutu on a waistband, finished with gold ribbon detail. Scrunchie included.