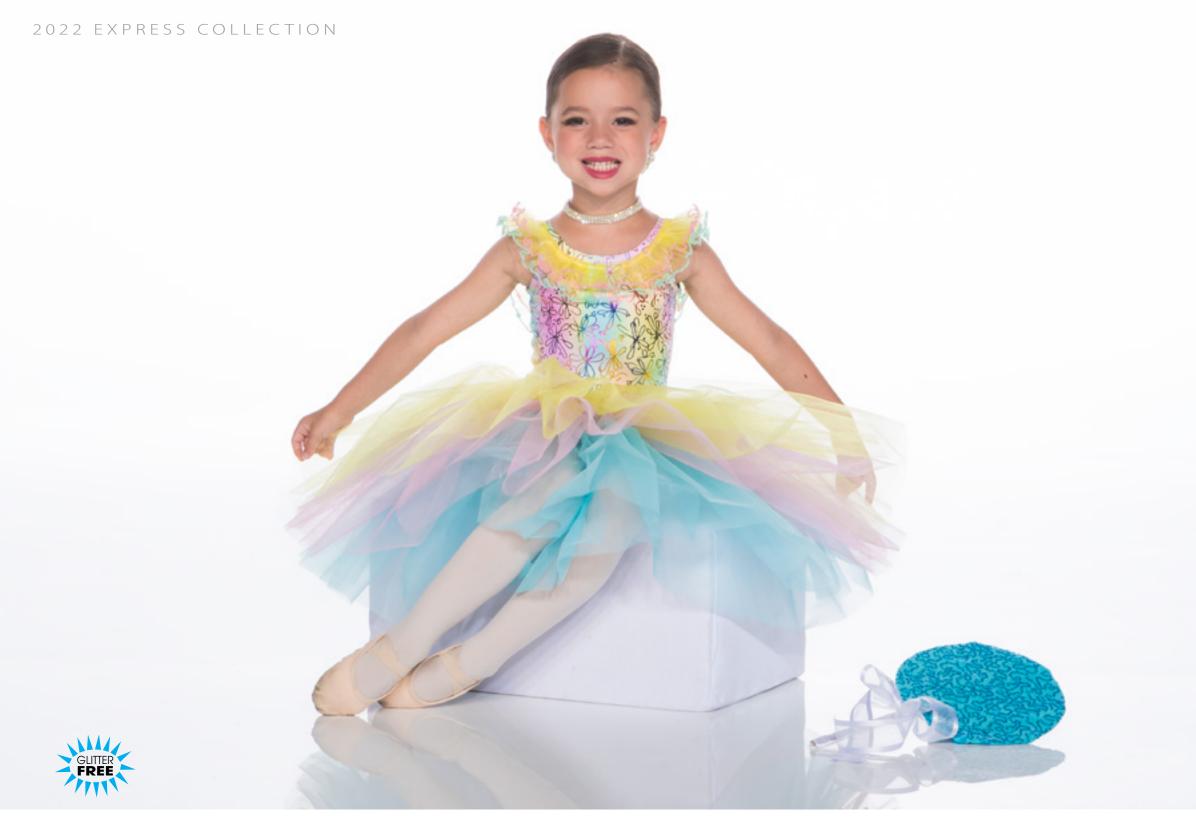

#### 2022 EXPRESS COLLECTION

BOY: Metallic print t-shirt and fleece shorts.
GIRL: Metallic print halter bodysuit with attached backskirt and feather bustle. Feather hair pouf included.

HOLIDAY - x30C

Hologram print cold shoulder bodysuit with crinoline on a waistband. Scrunchie included.