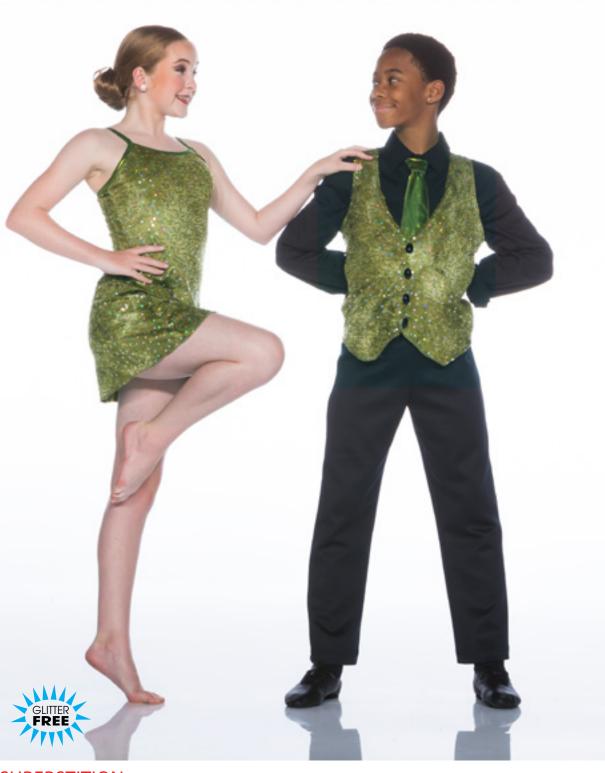

THE RHYTHM IS GONNA GET YOU - x68A - LIME • X68B - ROYAL

Off-Shoulder lycra bodysuit with pleated print ruffle and skirt on a mystique waistband. Scrunchie included.

**SUPERSTITION - X68C - GIRL • X68D - BOY** 

GIRL: Sequin tye dye jersey slip dress with attached lycra bikertard and mystique banding. Scrunchie included. BOY: Sequin tye dye jersely vest, mystique necktie and black pants. Dress shirt not included.