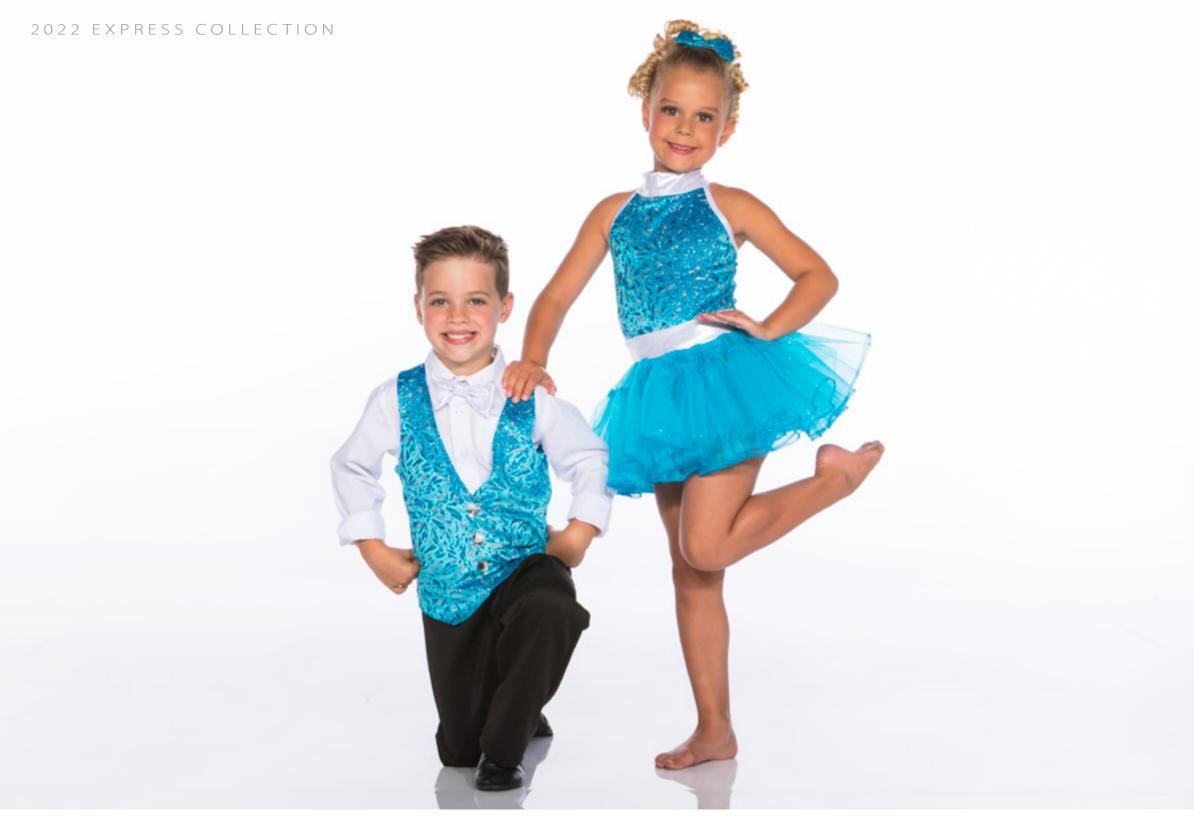

THREE LITTLE BIRDS - X16A - PINK • X16B - YELLOW • X16C - RED

Mystique bodysuit features a lightly glittered and sequinned neckruffle and backskirt, finished with a feather boa bustle. Feather hair pouf included.







Vibrant print bodysuit with glitter backskirt and attached boa bustle. Hair pouf included.



**BEAT OF MY HEART-X18B** 

Metallic print bodysuit with crinoline on a waistband. Scrunchie included.



SUGAR AND SPICE - X19A - PINK • X19B - PURPLE



ITTY BITTY PRETTY ONES - x20A - PEACH • x20B - MINT

Hologram bodysuit with attached organdy backskirt and boa bustle. Feather hair pouf included.



HAPPY DAYS - x21A - BOY • X21B - GIRL



GOOD TIMES - X22A - BOY • X22B - GIRL









BOSS BABES - x25A - RED • X25B - TURQUOISE



ICE CASTLES - x26A - BOY • X26B - GIRL





I'M A BELIEVER - x28A - BOY • X28B - GIRL



CHA CHA - X29A - GIRL • X29B - BOY

#### 2022 EXPRESS COLLECTION





BOY: Metallic print t-shirt and fleece shorts.
GIRL: Metallic print halter bodysuit with attached backskirt and feather bustle. Feather hair pouf included.



HOLIDAY - x30C

Hologram print cold shoulder bodysuit with crinoline on a waistband. Scrunchie included.



### DANCE TO THE MUSIC - x31A - NEON PINK • X31B - NEON GREEN

Metallic print turtleneck halter baby doll top with neon mystique capri leggings. Scrunchie included.



**KOKOMO** - **X32A** - **GIRL** • **X32B** - **BOY** 





PLENTY OF FISH IN THE SEA - x34A - GIRL • X34B - BOY



# MERMAIDS - x35A - BIKERTARD VERSION • X35B - UNITARD VERSION





WAY OUT - x37A - GREEN • X37B - ROYAL





MOUSIN' AROUND - x39A