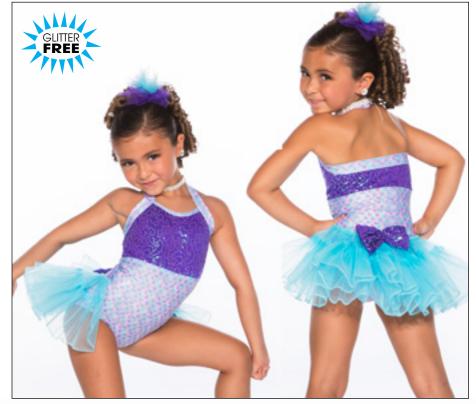

UNDY • X129B - BLACK

Matte lycra and mesh insert bodysuit with long sleeve and banded contemporary legline.





KEYHOLE CONTEMPORARY BODYSUIT - x131A - BURGUNDY • X131B - BLACK

Matte lycra high neck fully lined contemporary bodysuit with deep keyhole back and banded legline.



SWEETHEART BODYSUIT - x132A - BLACK • X132B - BURGUNDY

Matte lycra and mesh sweetheart bodysuit, front lined with classic elastic finish legline.



T-BACK BRA TOP- x133A - BLACK ONLY HIGH-WAISTED BOOTY SHORTS - x133B - BLACK ONLY

CRINOLINE ON A WAISTBAND **x133C-BLACK ONLY**Black hard tulle crinoline on a waistband.

TUTU ON A WAISTBAND -x133D - BLACK ONLY







**BUTTERFLY - XLQ 1 - MINT • XLQ 2 - PINK** 

WHEN I GROW UP - XLQ 3



**SO DO YOU WANT TO BUILD A SNOWMAN - XLQ 5 - BOY\* • XLQ 6 - GIRL** 









**BRING IN THE CLOWNS - XLQ 8** 

LOLLIPOP - XLQ 9 - PINK • XLQ 10 - LIME • XLQ 11 - ORANGE

**UNDER THE SEA - XLQ 12** 



Great Designs that are still available in limited quantities.

Check the inventory sheet on our website for availability. It will also tell you whether you can place any missing sizes on backorder!





GUITER



WILDCATS - XLQ 117 - GREEN • XLQ 18 - ORANGE GIRL • XLQ 19 - PINK • XLQ 20 - ORANGE BOY

WATCH ME DANCE - XLQ 21 - GIRL • XLQ 22 - BOY

JAILHOUSE ROCK
XLQ 23 - GIRL • XLQ 24 - BOY















BOSS - XLQ 31 - GIRL • XLQ 32 - BOY (Dress shirt and Fedora not included)

**HIGHER GROUND - XLQ 29** 







**BETTER - XLQ 33 - GREEN • XLQ 34 - PURPLE** 







**SOME GIRLS** - XLQ39 - BLUE/PINK OY • XLQ40 - PINK/YELLOW



**EARTH SONG - XLQ 41** 



AVAILABLE I