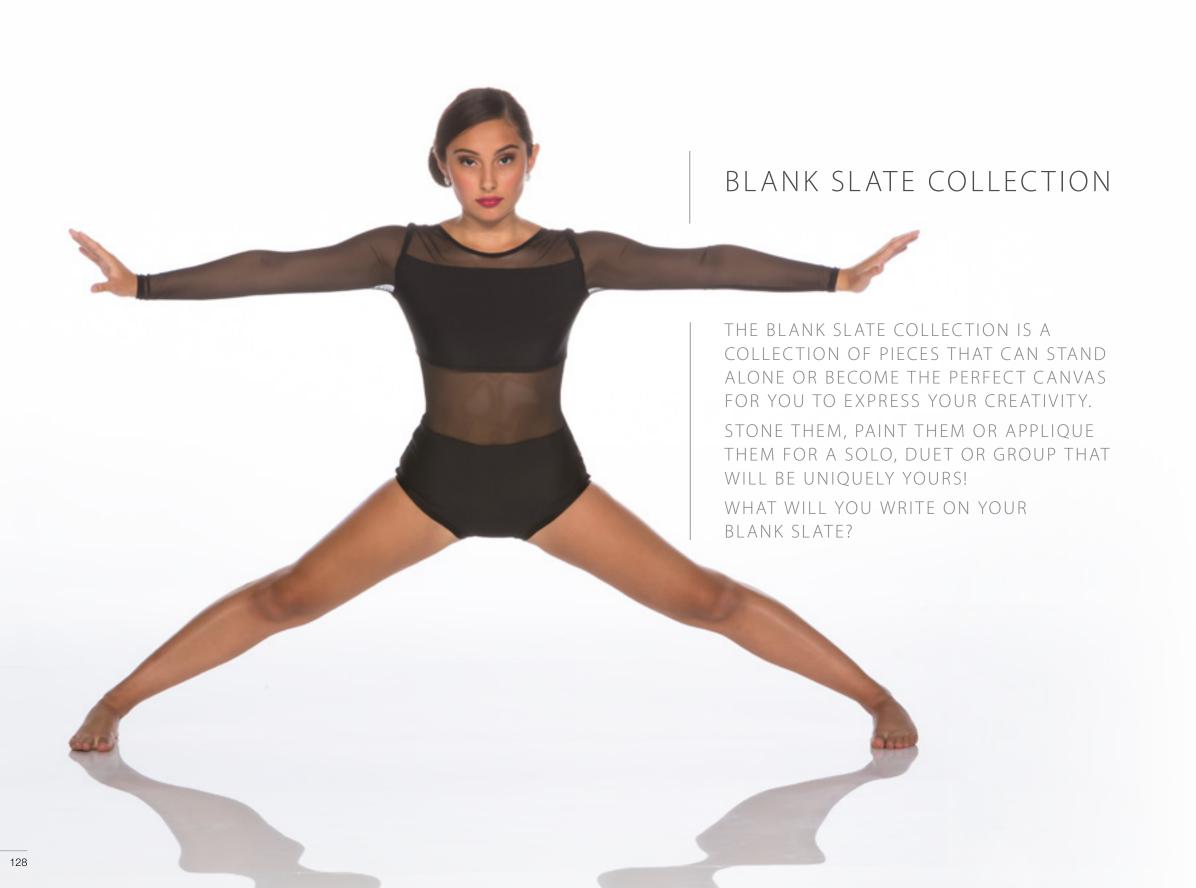

BLANK SLATE 128

LIMITED QUANTIES

HAPPY BIRTHDAY BABY! - x4a • TURQUOISE - x4B • PURPLE - x4C • FUCHSIA

White velvet bodysuit with sequin tulle puff sleeve and mystique accents. Skirt on separate high waistband of sequin tulle and white organdy. Scrunchie included.