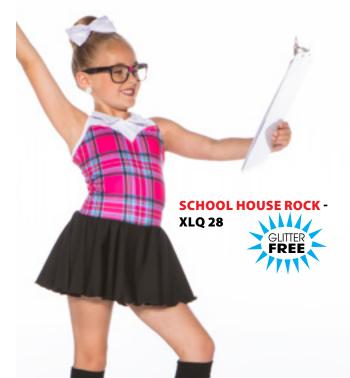

BACK 2 SCHOOL - X47A - RED GIRL • X47B - GREY GIRL • X47C - PINK GIRL • X47D - BOY

YOU CAN'T STOP THE BEAT - x48A - GIRL • x48B - BOY

MAMA, I'M A BIG GIRL NOW - x49A - PINK • X49B - TURQUOISE

Lightly glittered crinkle velvet cardigan with snap closure over black mystique bodysuit and polka dot skirt on mystique waistband. Hair tie included.