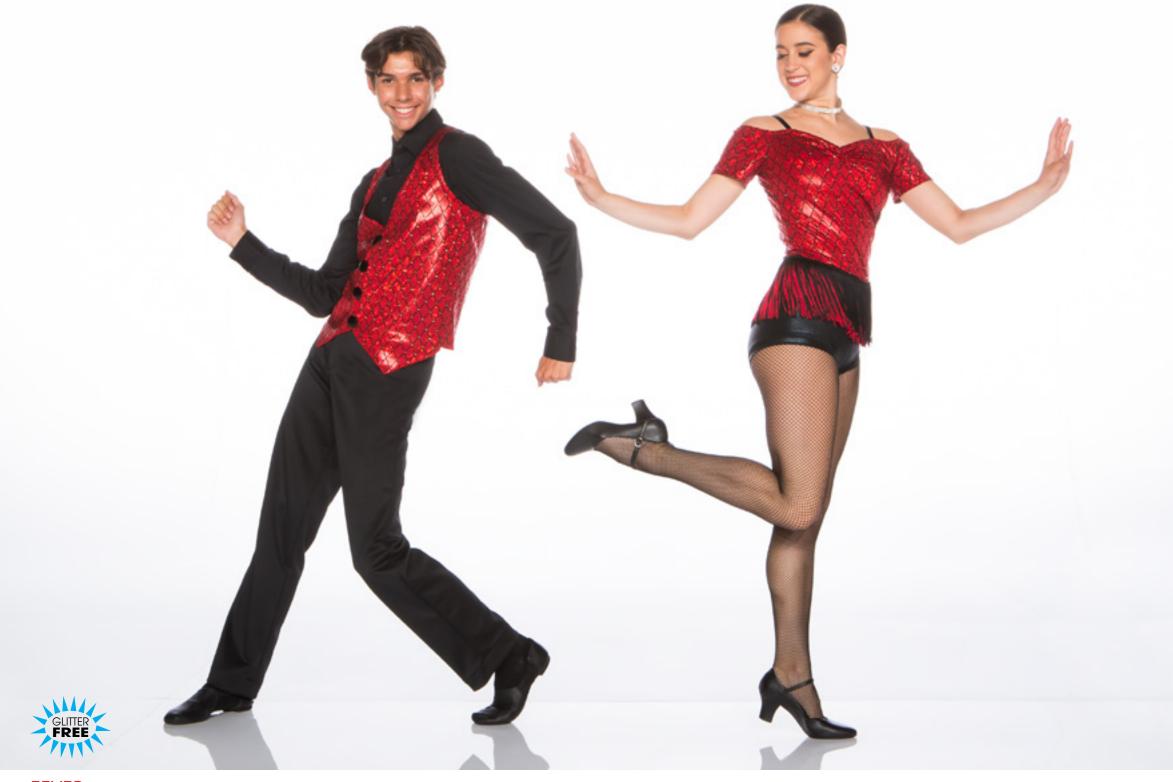

# SUNNY SIDE OF THE STREET - x5A • GIRL - X5B • BOY

GIRL: Empire waist dress features sequin sweetheart on mesh with mystique trim and attached skirt of sequin tulle and organdy, finished with a ribbon bow. Scrunchie included. BOY: Sequin Vest and mytique bow tie with black pant. Dress shirt not included.