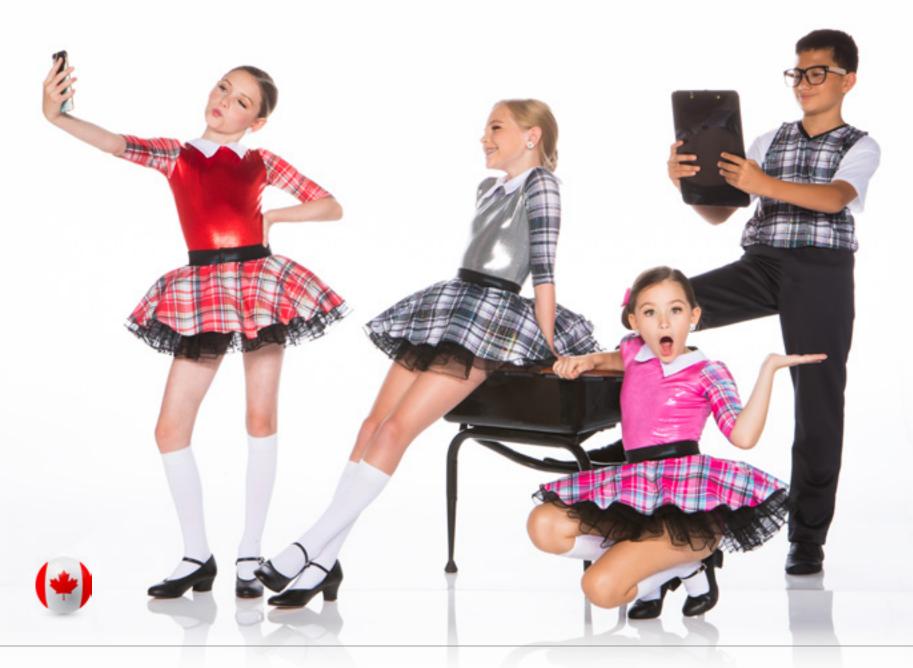

BACK 2 SCHOOL - X47A - RED GIRL • X47B - GREY GIRL • X47C - PINK GIRL • X47D - BOY

YOU CAN'T STOP THE BEAT - x48A - GIRL • x48B - BOY

MAMA, I'M A BIG GIRL NOW - x49A - PINK • X49B - TURQUOISE

Lightly glittered crinkle velvet cardigan with snap closure over black mystique bodysuit and polka dot skirt on mystique waistband. Hair tie included.