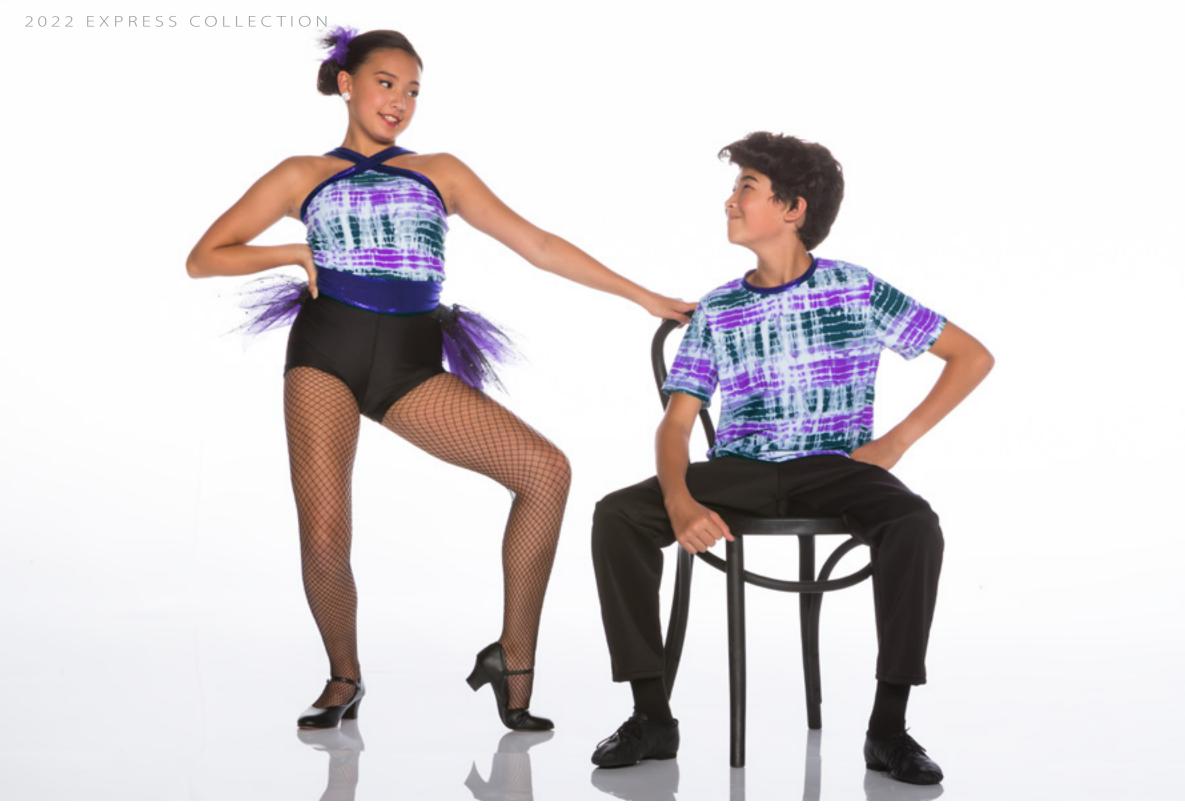

tton t-shirt and black pant. Newsboy cap included. DRESS: Print keyhole bodysuit and wetlook skirt over a pop of crinoline. Scrunchie included.



SHAKE A TAILFEATHER - X51A - TURQUOISE • X51B - PINK • X51C - EMERALD



BORN TO BE WILD - x52A - TURQUOISE • X52B - KIWI • X52C - PURPLE • X52D - WHITE • X52E - RED





RIO - X54A - GIRL • X54B - BOY





FIREWORK - X56A - GIRL • X56B - BOY



WORTH IT - X57A - YELLOW • X57B - RED • X57C - WHITE



LIGHTNING STRIKES - X58A - TURQUOISE • X58B - RED



I'M SO EXCITED - x59A - TURQUOISE • X59B - FUCHSIA • X59C - PURPLE



SIZZLE - X60A - GIRL - X60B - BOY



FEVER - X61A - BOY • X61B - GIRL



HOT AND COLD - X62A - SILVER • X62B - RED

Sweetheart bikertard with mesh inserts. Scrunchie included.



I PUT A SPELL ON YOU - x63A - GIRL • X63B - BOY



MY WEB - X64A - GIRL • X64B - BOY



WILD CHILD - X65A

Sequin leopard print and lycra tie-back top with lycra high-waisted booty shorts.



**REPLAY - x65B - BOY • X65C - GIRL** 

BOY: Colour-blocked T-shirt in hologram and mystique with black pants. GIRL: Mesh, hologram and mystique bikertard. Scrunchie included.



POP MUSIC - X66A - PINK • X66B - GREEN

Mystique and metallic print bikertard and structured peplum. Scrunchie included.



BOUNCE - X67A - BLUE/GREEN • X67B - RED/PURPLE

Waist length cropped hoodie in lurex stripe with denim print bike shorts.



THE RHYTHM IS GONNA GET YOU - x68A - LIME • X68B - ROYAL

Off-Shoulder lycra bodysuit with pleated print ruffle and skirt on a mystique waistband. Scrunchie included.



**SUPERSTITION - X68C - GIRL • X68D - BOY** 

GIRL: Sequin