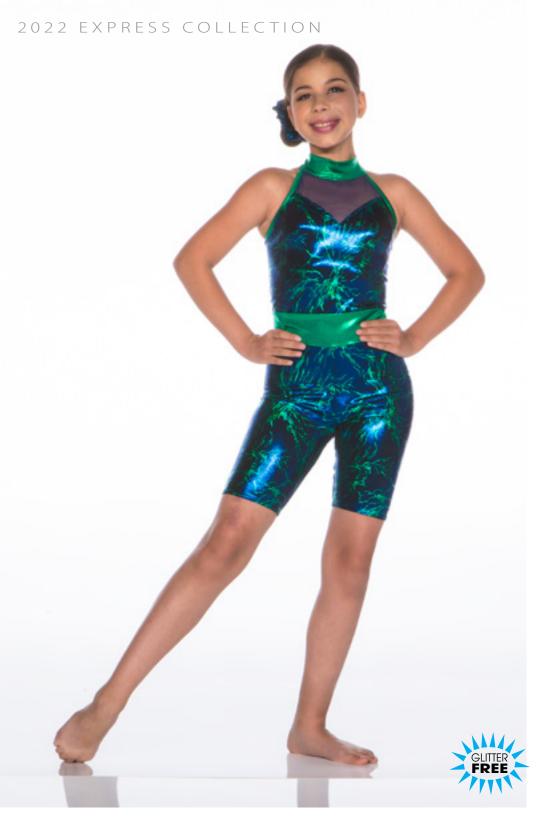

with black pants. GIRL: Mesh, hologram and mystique bikertard. Scrunchie included.



POP MUSIC - X66A - PINK • X66B - GREEN

Mystique and metallic print bikertard and structured peplum. Scrunchie included.



BOUNCE - X67A - BLUE/GREEN • X67B - RED/PURPLE

Waist length cropped hoodie in lurex stripe with denim print bike shorts.



THE RHYTHM IS GONNA GET YOU - x68A - LIME • X68B - ROYAL

Off-Shoulder lycra bodysuit with pleated print ruffle and skirt on a mystique waistband. Scrunchie included.



**SUPERSTITION - X68C - GIRL • X68D - BOY** 

GIRL: Sequin tye dye jersey slip dress with attached lycra bikertard and mystique banding. Scrunchie included. BOY: Sequin tye dye jersely vest, mystique necktie and black pants. Dress shirt not included.



FEEL IT STILL - X69A- GIRL • X69B - BOY





Bike short length sweetheart bikertard in mystique print with mystique banding and waistband. Scrunchie included.



## SUNSET SHAKE-x70B

Cropped t-shirt with dangling sequin adornment for maximum impact paired with crushed velvet high-waisted booty shorts.



SING MY SONG - X71A - TURQUOISE • X71B - LIME • X71C - LILAC • X71D - WHITE • X71E - PINK





Print and mystique bikertard with two rows of flourescent yellow fringe attached. Scrunchie included.



CAUGHT UP- X72B

Bikertard with metallic print sweetheart bodice. Scrunchie included.



TEAM SPIRIT - X73A - ROYAL • X73B - YELLOW • X73C - RED

Supplex bike shorts with lycra side insert, lycra t-back bra top and cropped mesh t-shirt.



LIFE IS GOOD - X74A - BOY • X74B - GIRL



JUMP! - X75A - YELLOW GIRL • X75B - PINK GIRL • X75