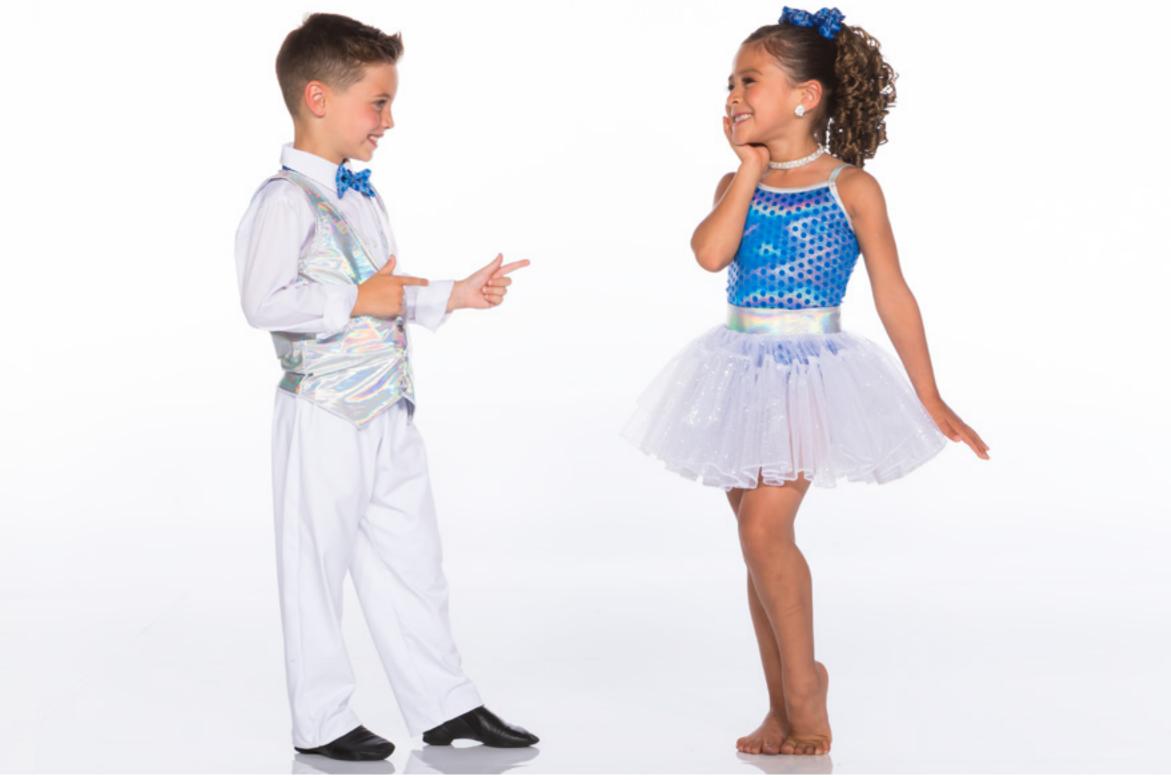

# SUNNY SIDE OF THE STREET - x5A • GIRL - X5B • BOY

GIRL: Empire waist dress features sequin sweetheart on mesh with mystique trim and attached skirt of sequin tulle and organdy, finished with a ribbon bow. Scrunchie included. BOY: Sequin Vest and mytique bow tie with black pant. Dress shirt not included.