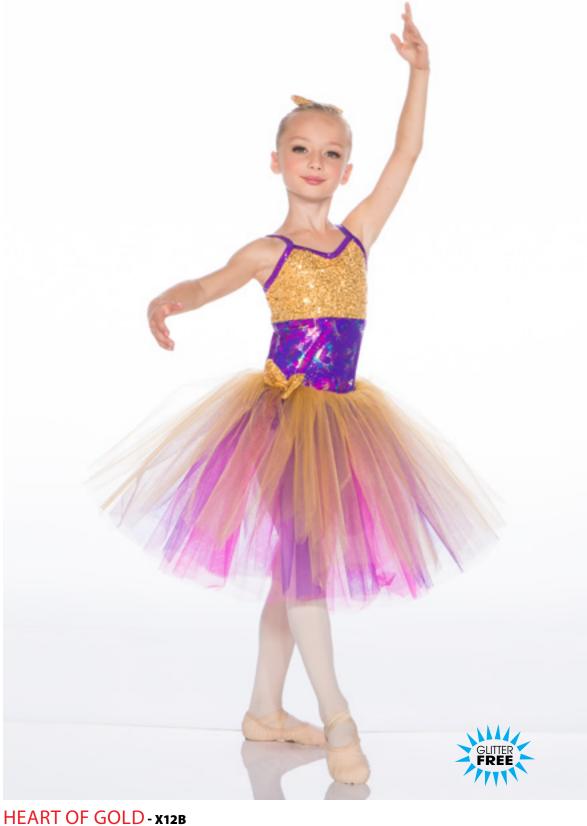

### **SUMMER DAYS - X14B - BLUE**

Sequin and print bodysuit with flutter sleeve and skirt with a pop of organdy crinoline, finished with a sequin bow. Sequin hair bow included.