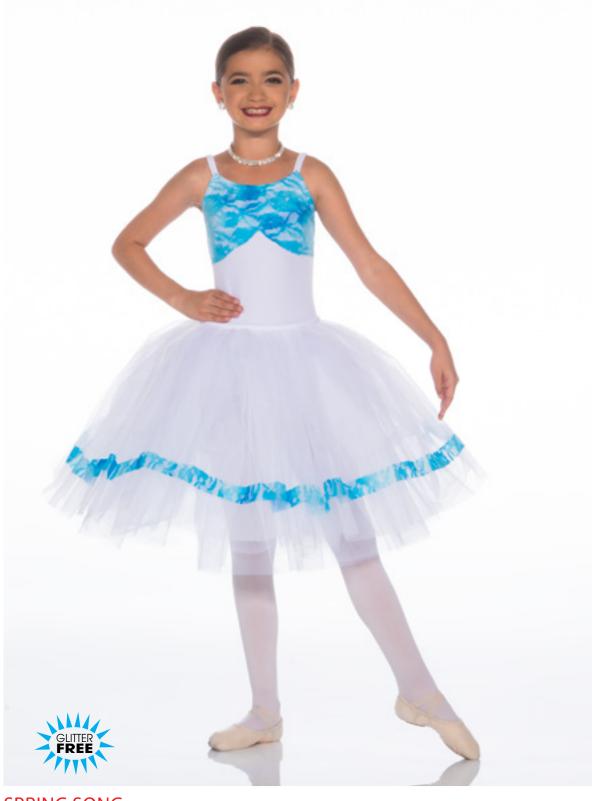

#### SPRING SONG - X126B

Spaghetti strap velvet bodysuit with metallic lace loverlay and romantic tutu on a waistband, finished with lace ribbon. Scrunchie included.

DAYDREAMERS - X127A - LILAC • X127B - PINK • X127C - ORANGE