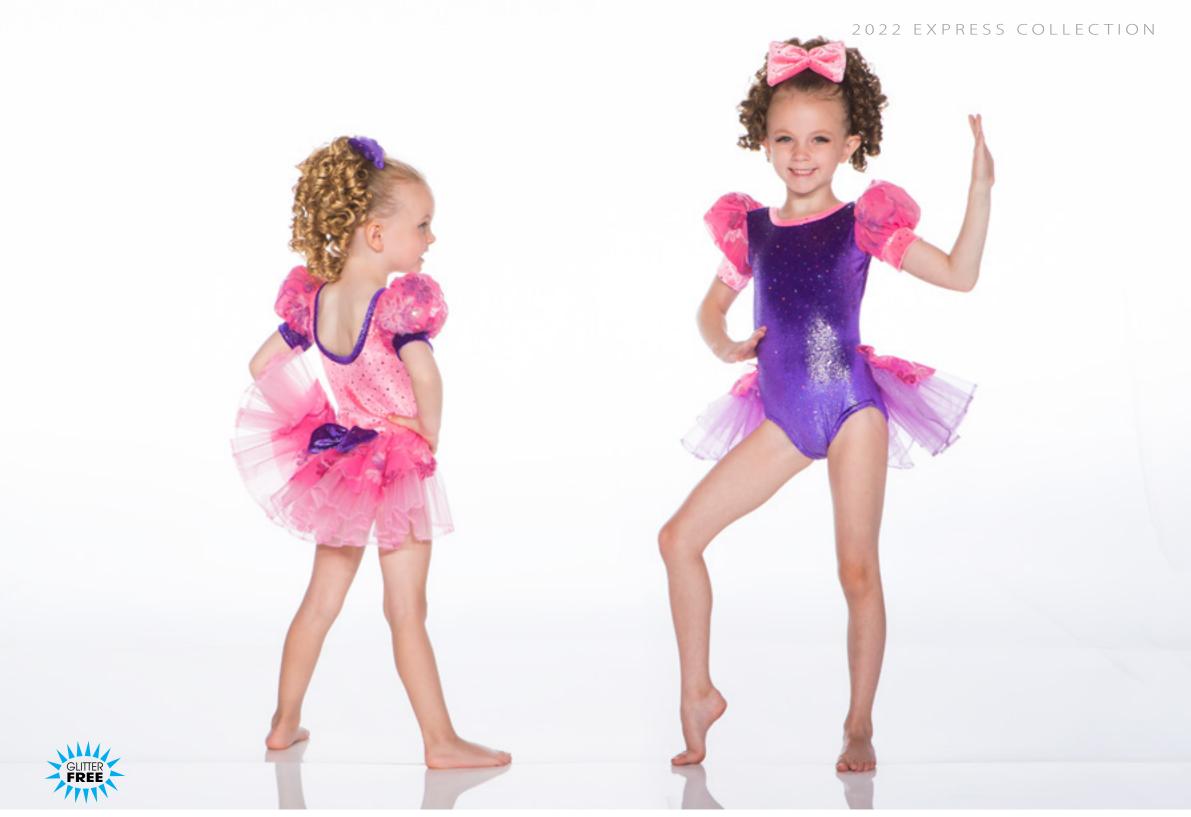

BLANK SLATE 128

LIMITED QUANTIES

HAPPY BIRTHDAY BABY! - x4a • TURQUOISE - x4B • PURPLE - x4C • FUCHSIA

White velvet bodysuit with sequin tulle puff sleeve and mystique accents. Skirt on separate high waistband of sequin tulle and white organdy. Scrunchie included.

# SUNNY SIDE OF THE STREET - x5A • GIRL - X5B • BOY

GIRL: Empire waist dress features sequin sweetheart on mesh with mystique trim and attached skirt of sequin tulle and organdy, finished with a ribbon bow. Scrunchie included. BOY: Sequin Vest and mytique bow tie with black pant. Dress shirt not included.