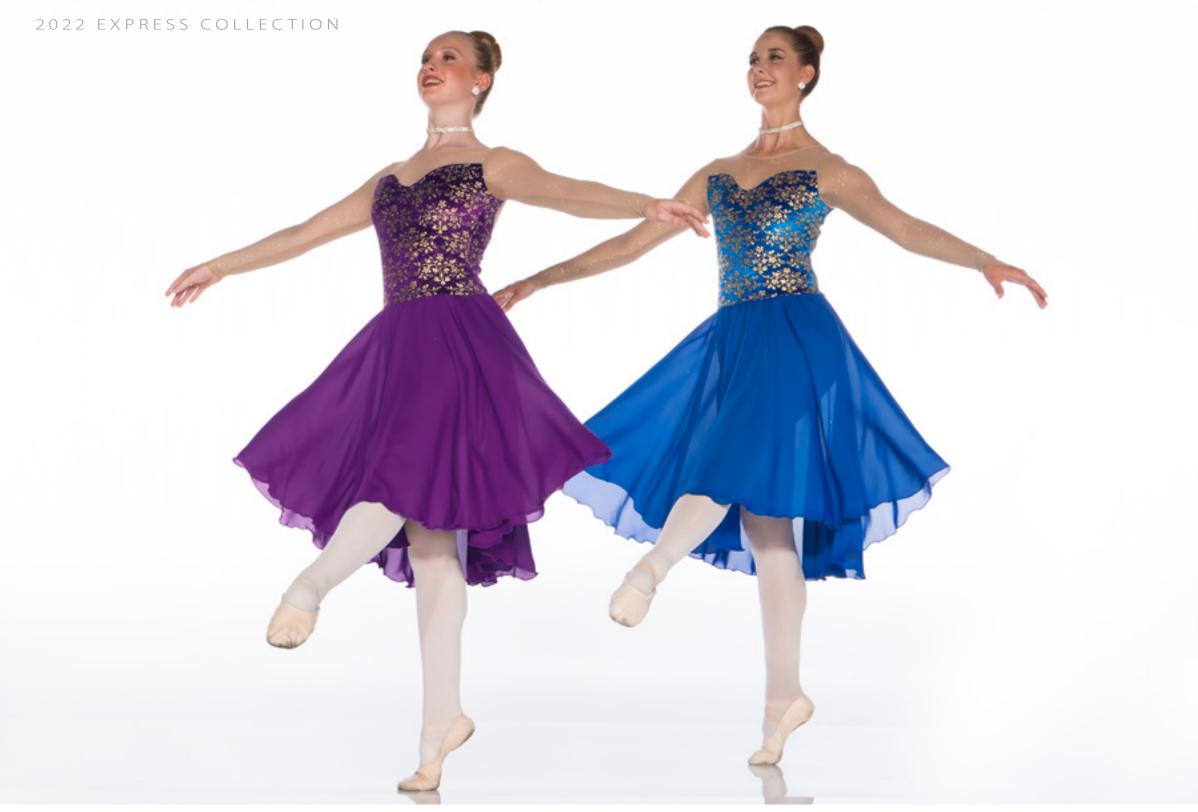

tunic dress over spaghetti strap lined contemporary bodysuit with banded legline.





Metallic varigated mesh dress has keyhole back and attached brief. Scrunchie included.



YOU ARE MY SUNSHINE - X116B

Sequin varigated mesh dress has keyhole back and attached brief. Scrunchie included.



REMEMBER WHEN - X117A - BURGUNDY • X117B - OLIVE

Sweetheart dress with hi/low skirt and attached brief. Scrunchie included.





### SILVER LININGS - X119A



CANDLE IN THE WIND - X120A - TURQUOISE • X120B - PINK

Lightly glittered textured velvet off shoulder bodice with attached mesh skirt and attached brief. Scrunchie included.



LE JARDIN - X121A - PINK • X121B - SAPPHIRE

Mystique bodysuit with deep neck ruffle and skirt on waistband slit to waist on both sides in a beautiful pleated floral.



MELODY - X122A - PLUM • X122B - ROYAL





TREASURES - X124A - SAPPHIRE • X124B - BURGUNDY • X124C - GREEN

Glitter velvet bodysuit with romantic glitter organdy/tulle on a waistband. Scrunchie included.



BELLE - X125A

Soft gold metallic lace over white lycra off shoulder, pinch front bodysuit and organdy/tulle romantic tutu on a waistband, finished with lace ribbon detail. Scrunchie included.



MONET - X125B

Textured velvet pinch front bodysuit with multi colour romantic tutu on a waistband. Scrunchie included.

#### 2022 EXPRESS COLLECTION





Fuchsia lace over gold mystique pinch front bodysuit with romantic tutu on a waistband, finished with gold ribbon detail. Scrunchie included.



#### SPRING SONG - X126B

Spaghetti strap velvet bodysuit with metallic lace loverlay and roman