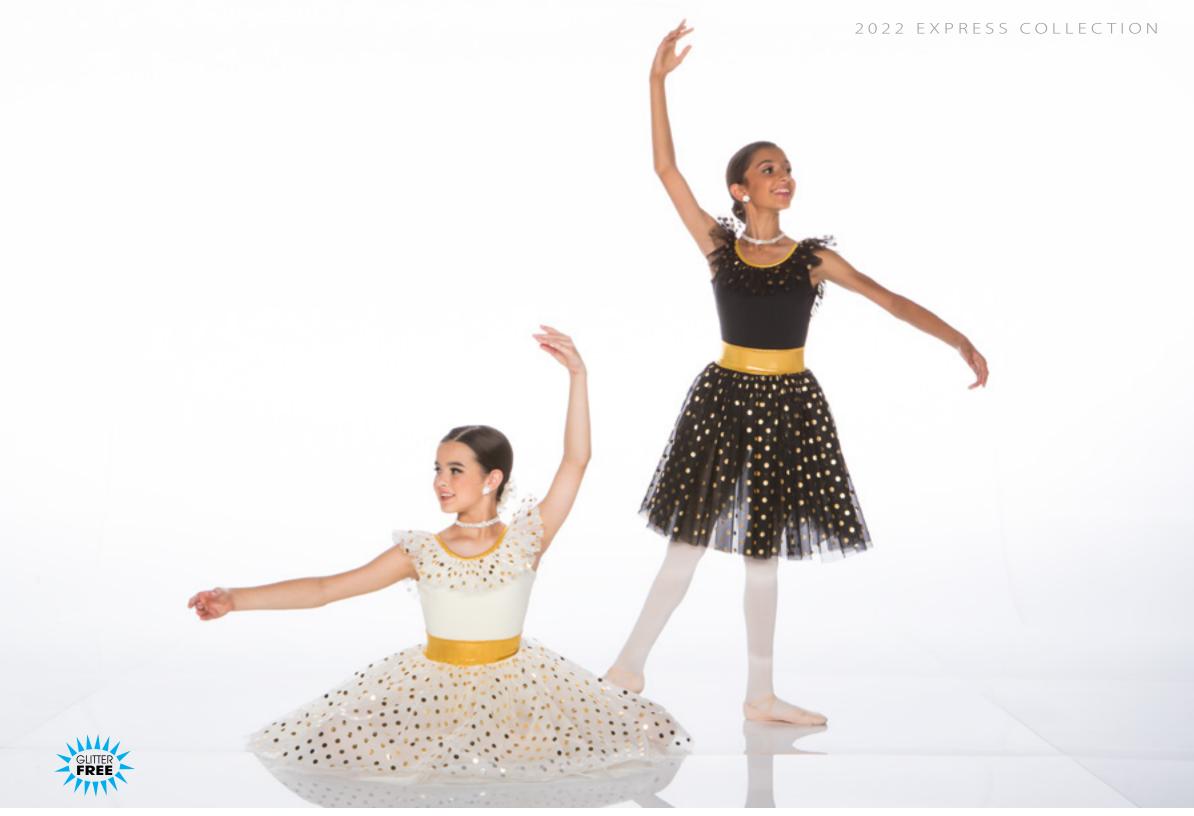

ontemporary bodysuit with banded legline.





Metallic varigated mesh dress has keyhole back and attached brief. Scrunchie included.



YOU ARE MY SUNSHINE - X116B

Sequin varigated mesh dress has keyhole back and attached brief. Scrunchie included.



REMEMBER WHEN - X117A - BURGUNDY • X117B - OLIVE

Sweetheart dress with hi/low skirt and attached brief. Scrunchie included.





### SILVER LININGS - X119A



CANDLE IN THE WIND - X120A - TURQUOISE • X120B - PINK

Lightly glittered textured velvet off shoulder bodice with attached mesh skirt and attached brief. Scrunchie included.



LE JARDIN - X121A - PINK • X121B - SAPPHIRE

Mystique bodysuit with deep neck ruffle and skirt on waistband slit to waist on both sides in a beautiful pleated floral.



MELODY - X122A - PLUM • X122B - ROYAL





TREASURES - X124A - SAPPHIRE • X124B - BURGUNDY • X124C - GREEN

Glitter velvet bodysuit with romantic glitter organdy/tulle on a waistband. Scrunchie included.



BELLE - X125A

Soft gold metallic lace over white lycra off shoulder, pinch front bodysuit and organdy/tulle romantic tutu on a waistband, finished with lace ribbon detail. Scrunchie included.



MONET - X125B

Textured velvet pinch front bodysuit with multi colour romantic tutu on a waistband. Scrunchie included.

#### 2022 EXPRESS COLLECTION





Fuchsia lace over gold mystique pinch front bodysuit with romantic tutu on a waistband, finished with gold ribbon detail. Scrunchie included.



#### SPRING SONG - X126B

Spaghetti strap velvet bodysuit with metallic lace loverlay and romantic tutu on a waistband, finished with la