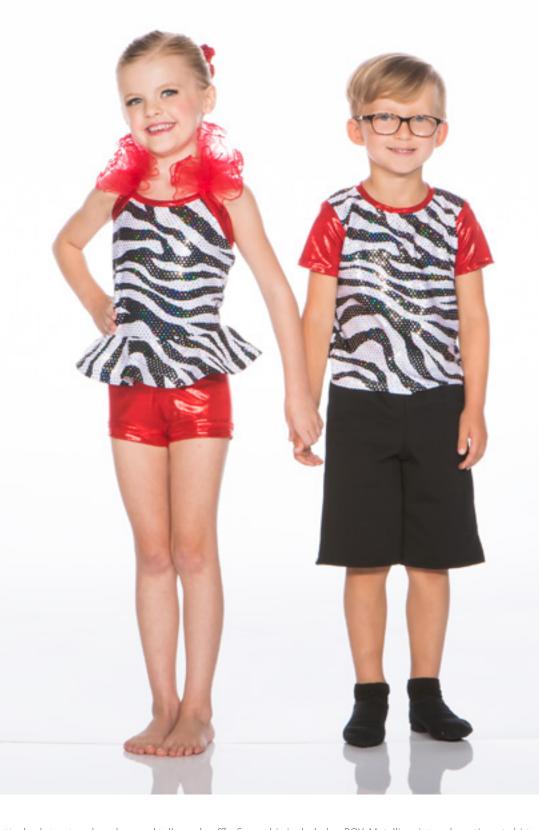

of organdy crinoline, finished with a sequin bow. Sequin hair bow included.



# CANDYMAN - x15A



THREE LITTLE BIRDS - X16A - PINK • X16B - YELLOW • X16C - RED

Mystique bodysuit features a lightly glittered and sequinned neckruffle and backskirt, finished with a feather boa bustle. Feather hair pouf included.







Vibrant print bodysuit with glitter backskirt and attached boa bustle. Hair pouf included.



**BEAT OF MY HEART-X18B** 

Metallic print bodysuit with crinoline on a waistband. Scrunchie included.



SUGAR AND SPICE - X19A - PINK • X19B - PURPLE



ITTY BITTY PRETTY ONES - x20A - PEACH • x20B - MINT

Hologram bodysuit with attached organdy backskirt and boa bustle. Feather hair pouf included.



HAPPY DAYS - x21A - BOY • X21B - GIRL



GOOD TIMES - X22A - BOY • X22B - GIRL









BOSS BABES - x25A - RED • X25B - TURQUOISE



ICE CASTLES - x26A - BOY • X26B - GIRL





I'M A BELIEVER - x28A - BOY • X28B - GIRL



CHA CHA - X29A - GIRL • X29B - BOY

#### 2022 EXPRESS COLLECTION





BOY: Metallic print t-shirt and fleece shorts.
GIRL: Metallic print halter bodysuit with attached backskirt and feather bustle. Feather hair pouf included.



HOLIDAY - x30C

Hologram print cold shoulder bodysuit with crinoline on a waistband. Scrunchie included.



### DANCE TO THE MUSIC - x31A - NEON PINK • X31B - NEON GREEN

Metallic print turtleneck halter baby doll top with neon mystique capri leggings. Scrunchie included.



**KOKOMO** - **X32A** - **GIRL** • **X32B** - **BOY** 





PLENTY OF FISH IN THE SEA - x34A - GIRL • X34B - BOY



# MERMAIDS - x35A - BIKERTARD VERSIO