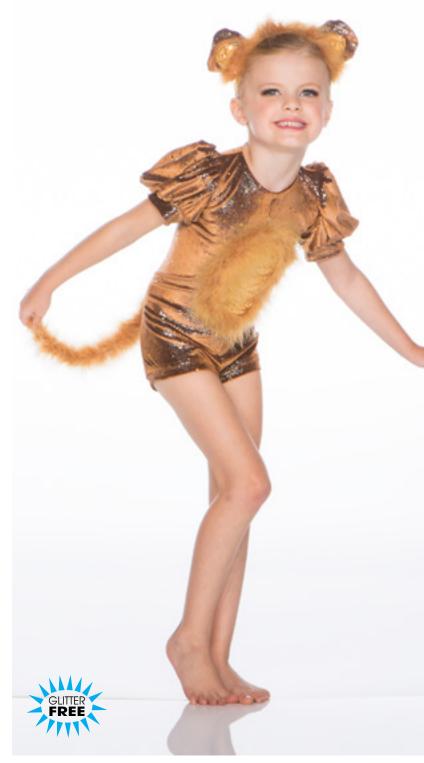

THE LION SLEEPS TONIGHT - X43B

Metallic velvet bodysuit with attached sequin and maribou underbelly with organdy tutu on a waistband. Hairpiece included.