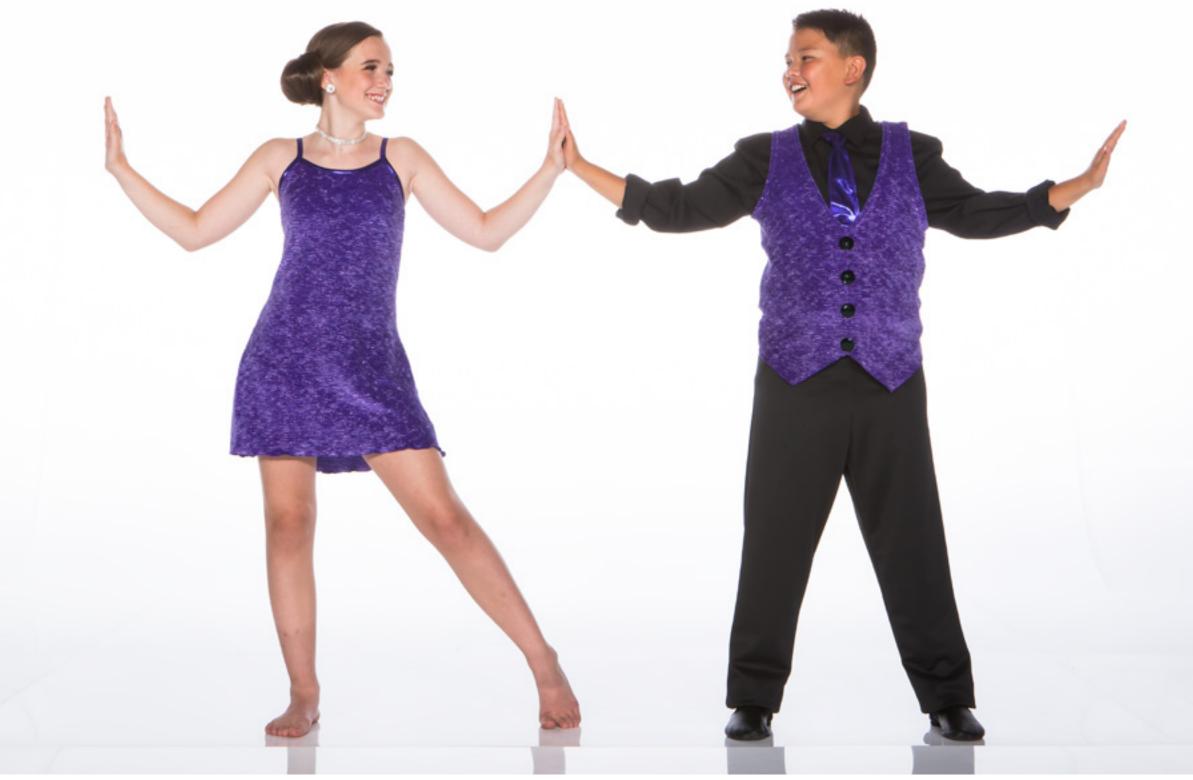

r-blocked T-shirt in hologram and mystique with black pants. GIRL: Mesh, hologram and mystique bikertard. Scrunchie included.



POP MUSIC - X66A - PINK • X66B - GREEN

Mystique and metallic print bikertard and structured peplum. Scrunchie included.



BOUNCE - X67A - BLUE/GREEN • X67B - RED/PURPLE

Waist length cropped hoodie in lurex stripe with denim print bike shorts.



THE RHYTHM IS GONNA GET YOU - x68A - LIME • X68B - ROYAL

Off-Shoulder lycra bodysuit with pleated print ruffle and skirt on a mystique waistband. Scrunchie included.



**SUPERSTITION - X68C - GIRL • X68D - BOY** 

GIRL: Sequin tye dye jersey slip dress with attached lycra bikertard and mystique banding. Scrunchie included. BOY: Sequin tye dye jersely vest, mystique necktie and black pants. Dress shirt not included.



FEEL IT STILL - X69A- GIRL • X69B - BOY





Bike short length sweetheart bikertard in mystique print with mystique banding and waistband. Scrunchie included.



## SUNSET SHAKE-x70B

Cropped t-shirt with dangling sequin adornment for maximum impact paired with crushed velvet high-waisted booty shorts.



SING MY SONG - X71A - TURQUOISE • X71B - LIME • X71C - LILAC • X71D - WHITE • X71E - PINK





Print and mystique bikertard with two rows of flourescent yellow fringe attached. Scrunchie included.



CAUGHT UP- X72B

Bikertard with metallic print sweetheart bodice. Scrunchie included.



TEAM SPIRIT - X73A - ROYAL • X73B - YELLOW • X73C - RED

Supplex bike shorts with lycra side insert, lycra t-back bra top and cropped mesh t-shirt.



LIFE IS GOOD - X74A - BOY • X74B - GIRL



JUMP! -