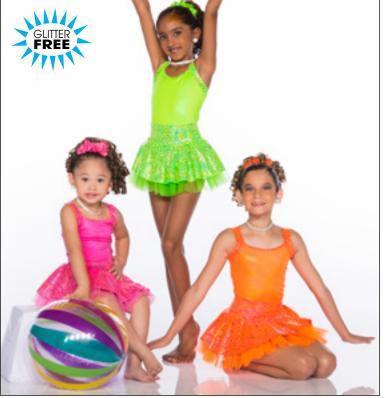

RGUNDY • X129B - BLACK

Matte lycra and mesh insert bodysuit with long sleeve and banded contemporary legline.





KEYHOLE CONTEMPORARY BODYSUIT - x131A - BURGUNDY • X131B - BLACK

Matte lycra high neck fully lined contemporary bodysuit with deep keyhole back and banded legline.



SWEETHEART BODYSUIT - x132A - BLACK • X132B - BURGUNDY

Matte lycra and mesh sweetheart bodysuit, front lined with classic elastic finish legline.



T-BACK BRA TOP- x133A - BLACK ONLY HIGH-WAISTED BOOTY SHORTS - x133B - BLACK ONLY

CRINOLINE ON A WAISTBAND **x133C-BLACK ONLY**Black hard tulle crinoline on a waistband.

TUTU ON A WAISTBAND -x133D - BLACK ONLY







**BUTTERFLY - XLQ 1 - MINT • XLQ 2 - PINK** 

WHEN I GROW UP - XLQ 3



**SO DO YOU WANT TO BUILD A SNOWMAN - XLQ 5 - BOY\* • XLQ 6 - GIRL** 









**BRING IN THE CLOWNS - XLQ 8** 

LOLLIPOP - XLQ 9 - PINK • XLQ 10 - LIME • XLQ 11 - ORANGE

**UNDER THE SEA - XLQ 12** 



Great Designs that are still available in limited quantities.

Check the inventory sheet on our website for availability. It will also tell you whether you can place any missing sizes on backorder!





GUITER



WILDCATS - XLQ 117 - GREEN • XLQ 18 - ORANGE GIRL • XLQ 19 - PINK • XLQ 20 - ORANGE BOY

WATCH ME DANCE - XLQ 21 - GIRL • XLQ 22 - BOY

JAILHOUSE ROCK
XLQ 23 - GIRL • XLQ 24 - BOY















BOSS - XLQ 31 - GIRL • XLQ 32 - BOY (Dress shirt and Fedora not included)

**HIGHER GROUND - XLQ 29** 







**BETTER - XLQ 33 - GREEN • XLQ 34 - PURPLE** 







**SOME GIRLS** - XLQ39 - BLUE/PINK OY • XLQ40 - PINK/YELLOW



**EARTH SONG - XLQ 41** 



AVAILABLE