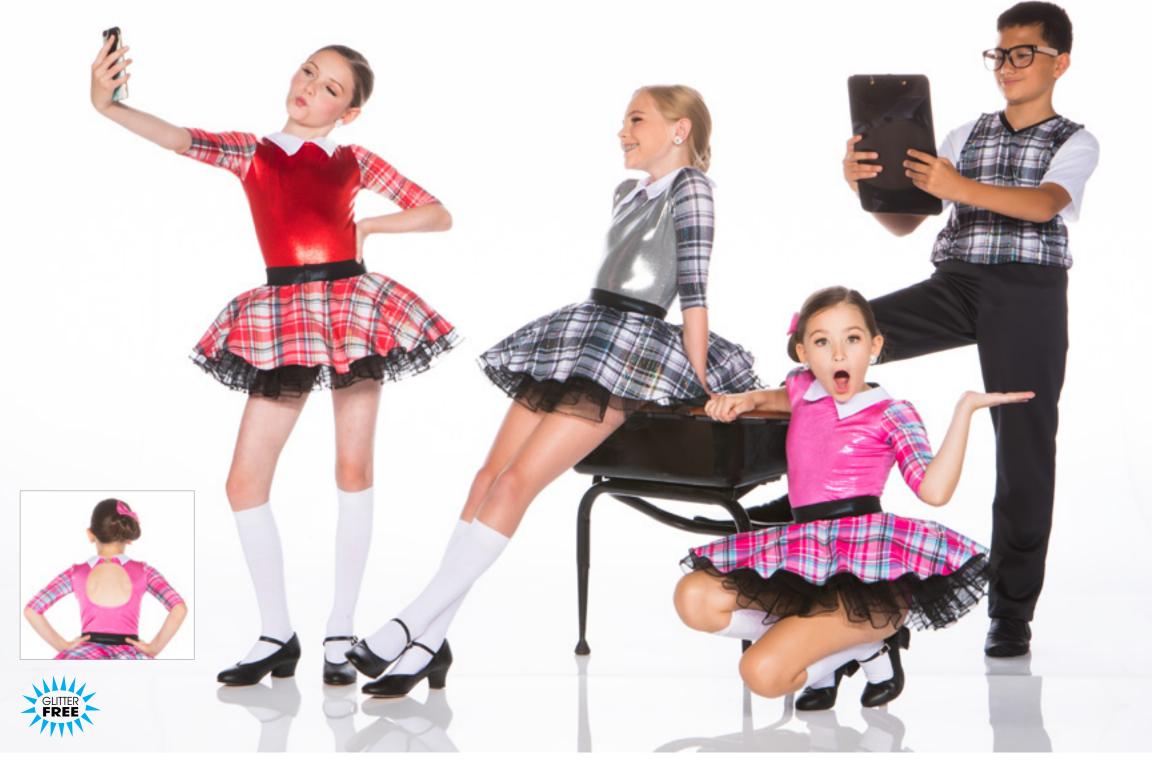

BACK 2 SCHOOL - X47A - RED GIRL • X47B - GREY GIRL • X47C - PINK GIRL • X47D - BOY

YOU CAN'T STOP THE BEAT - x48A - GIRL • x48B - BOY

MAMA, I'M A BIG GIRL NOW - x49A - PINK • X49B - TURQUOISE

Lightly glittered crinkle velvet cardigan with snap closure over black mystique bodysuit and polka dot skirt on mystique waistband. Hair tie included.

GREASE IS THE WORD - x49C - GIRL • X49D - BOY

GIRL: Capri length unitard with polka dot pinch front off shoulder bodice and lycra bottom. Sequin belt and necktie included. BOY: Black fleece/mock leather varisity jacket, white cotton t-shirt and black pants. 49