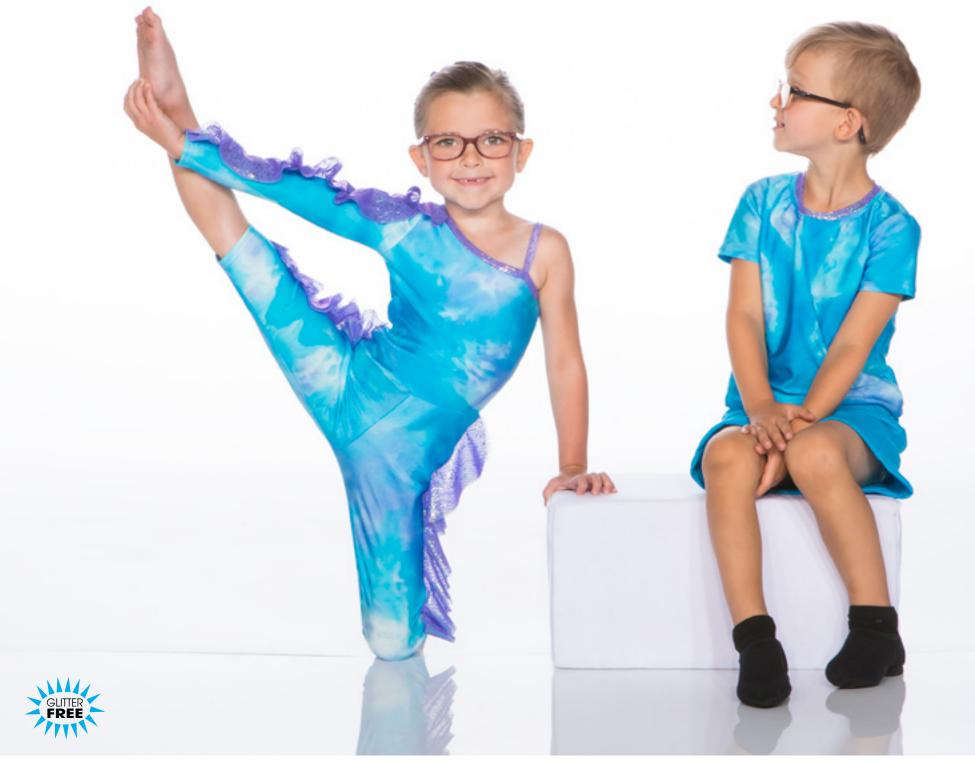

# MERMAIDS - x35A - BIKERTARD VERSION • X35B - UNITARD VERSION

WAY OUT - x37A - GREEN • X37B - ROYAL

MOUSIN' AROUND - x39A - GIRL • X39B - BOY

BARN DANCE - x41A - GREEN BOY • X41B - GREEN GIRL • X41C - BLUE GIRL • X41D - BLUE BOY