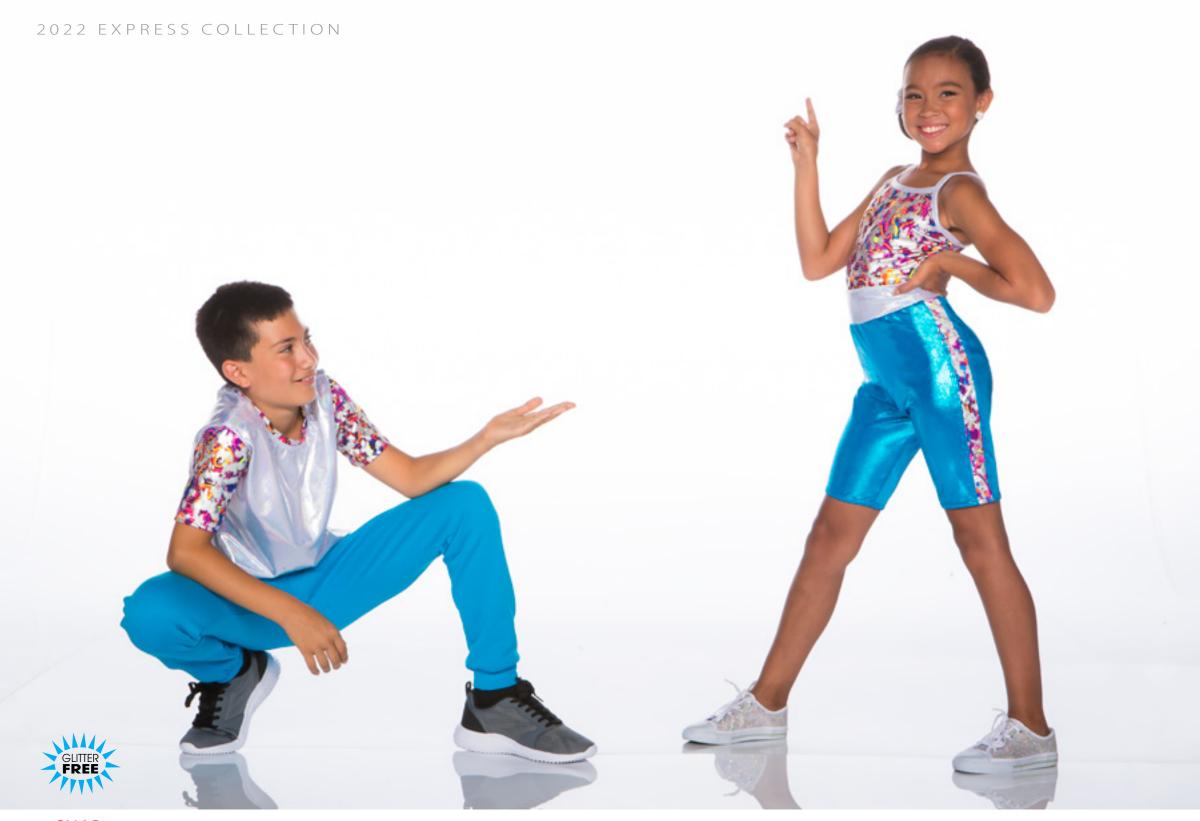

#### 2022 EXPRESS COLLECTION

BOY: Metallic print t-shirt and fleece shorts.
GIRL: Metallic print halter bodysuit with attached backskirt and feather bustle. Feather hair pouf included.

HOLIDAY - x30C

Hologram print cold shoulder bodysuit with crinoline on a waistband. Scrunchie included.