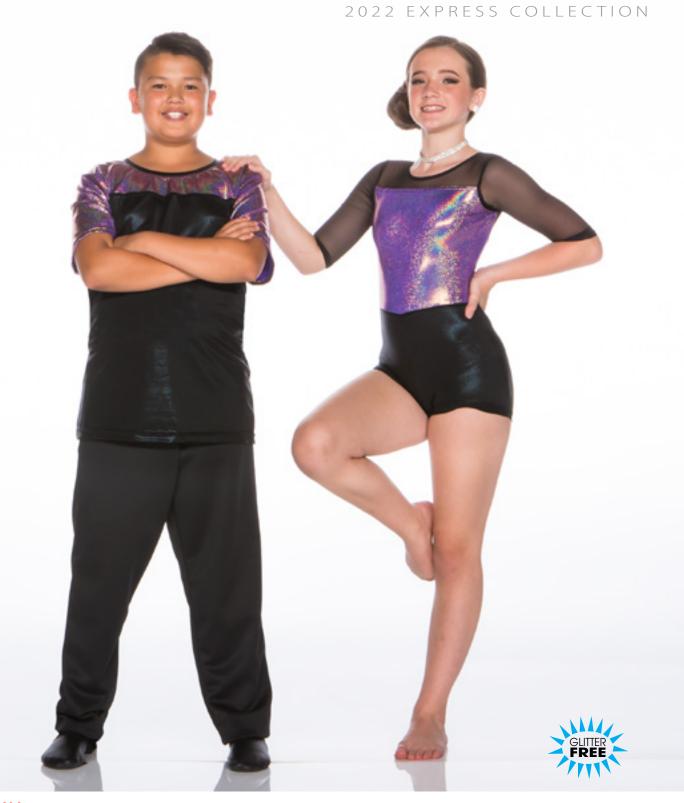

CONTEMPORARY BODYSUIT WITH INSERTS - x129A - BURGUNDY • X129B - BLACK

Matte lycra and mesh insert bodysuit with long sleeve and banded contemporary legline.

KEYHOLE CONTEMPORARY BODYSUIT - x131A - BURGUNDY • X131B - BLACK