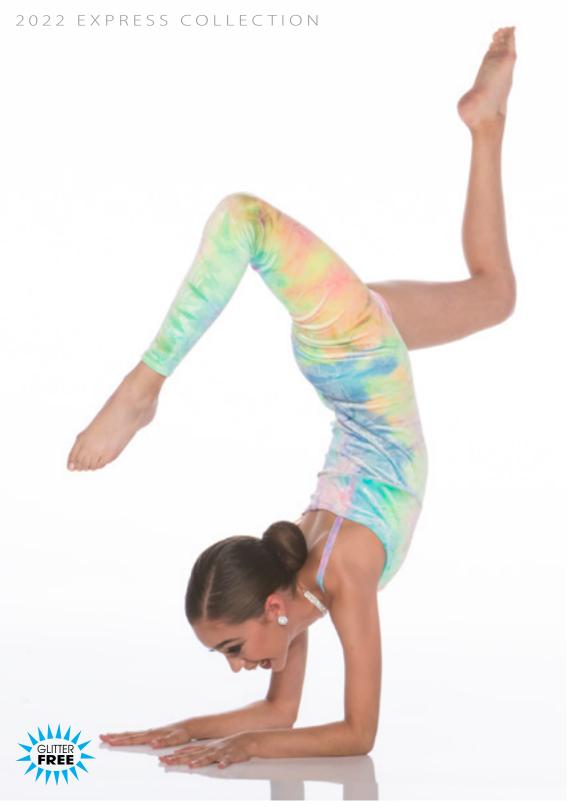

## INSTINCT - x93A

Pastel tye-dye velvet spaghetti strap unitard with asymmetrical leg line. Scrunchie included.

LOOK UP CHILD - x94B - MINT • X94C - LILAC

Capri length velvet and sequin unitard with mystique accent. Scrunchie included.