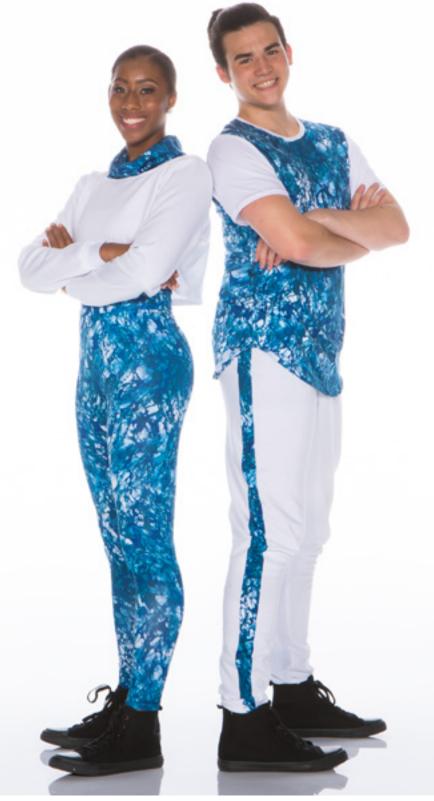

# MERMAIDS - x35A - BIKERTARD VERSION • X35B - UNITARD VERSION

WAY OUT - x37A - GREEN • X37B - ROYAL

MOUSIN' AROUND - x39A - GIRL • X39B - BOY

BARN DANCE - x41A - GREEN BOY • X41B - GREEN GIRL • X41C - BLUE GIRL • X41D - BLUE BOY