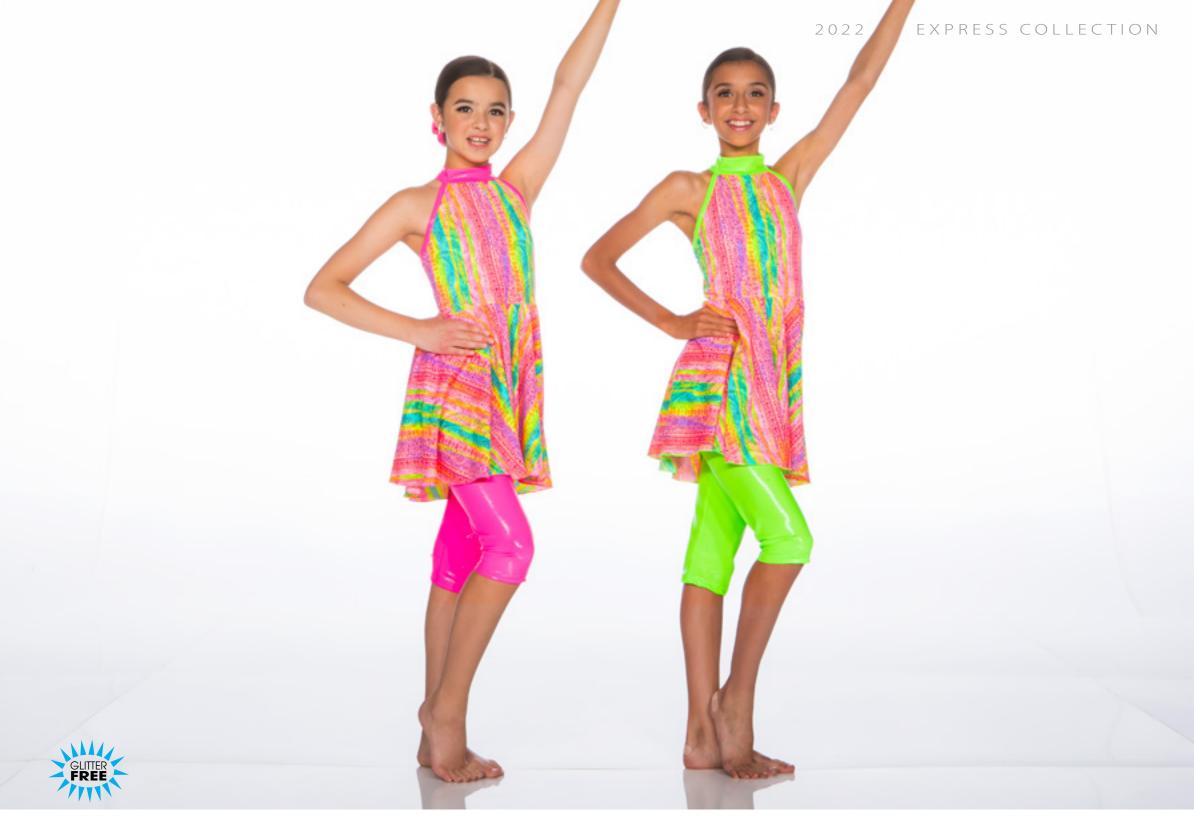

### DANCE TO THE MUSIC - x31A - NEON PINK • X31B - NEON GREEN

Metallic print turtleneck halter baby doll top with neon mystique capri leggings. Scrunchie included.

**KOKOMO** - **X32A** - **GIRL** • **X32B** - **BOY** 