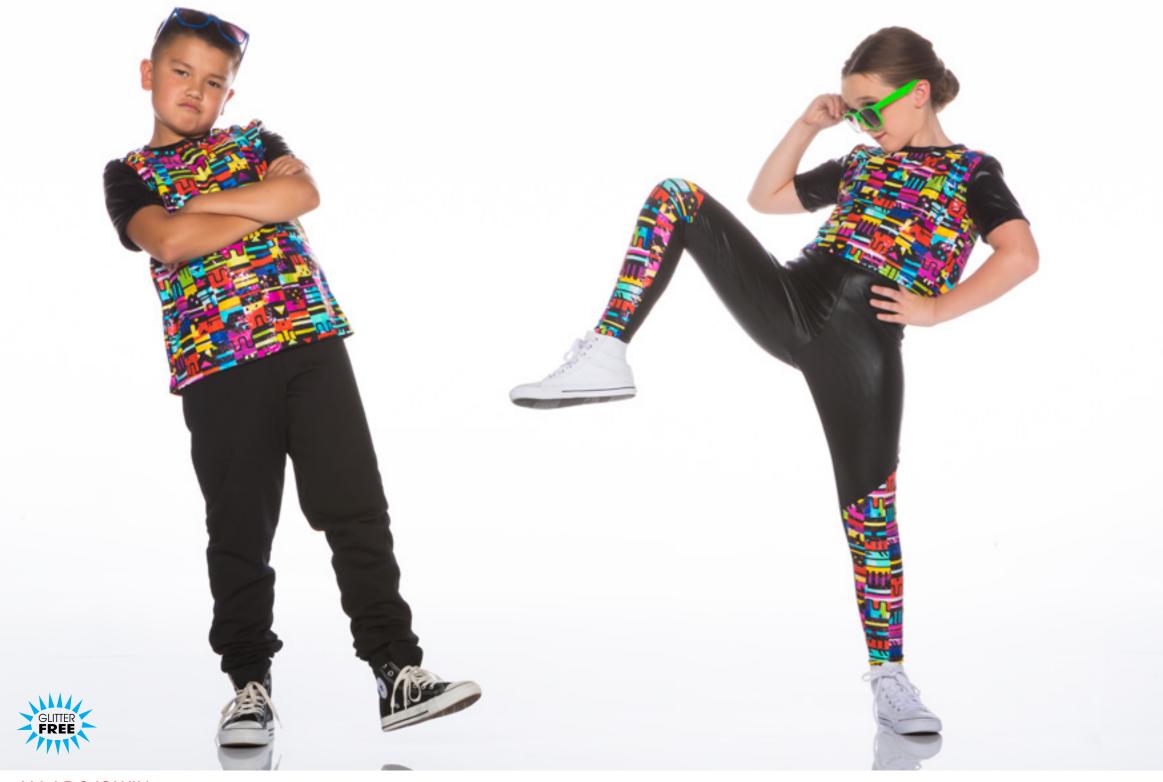

yellow fringe attached. Scrunchie included.



CAUGHT UP- X72B

Bikertard with metallic print sweetheart bodice. Scrunchie included.



TEAM SPIRIT - X73A - ROYAL • X73B - YELLOW • X73C - RED

Supplex bike shorts with lycra side insert, lycra t-back bra top and cropped mesh t-shirt.



LIFE IS GOOD - X74A - BOY • X74B - GIRL



JUMP! - X75A - YELLOW GIRL • X75B - PINK GIRL • X75C - BLUE GIRL • X75D - YELLOW BOY



ALL TALK - X76A - BOY • X76B - GIRL





IT'S POPPIN' - x78A - BOY • x78B - YELLOW/GIRL • x78C - PINK/GIRL • x78D - BLUE/GIRL

BOY: Athletic mesh scoop tank over white T-shirt and knee insert joggers. GIRL: Athletic mesh hi/low tank over white tank top and knee insert joggers.



FRESH KIDS - X79A - GIRL • X79B - BOY









**SNAP** - **X82A** - **BOY** • **X82B** - **GIRL** 



ALL I DO IS WIN - X83A-BOY • X83B-GIRL







NO LIMITS - X85A - GIRL • X85B - BOY











STAR BOY - X87A-BOY - X87B-GIRL





NOW OR NEVER - X89A - BOY - X89B - GIRL



RIVER DEEP - x90A - BOY - X90B - GIRL



DELIVER US - x91A - UNITARD • X91B - BODYSUIT



WELCOME TO THE JUNGLE - x92A - CHEETAH • X92B - ZEBRA • X92C - LEOPARD



## INSTINCT - x93A





Pastel tye-dye velvet spaghetti strap unitard with asymmetrical leg line. Scrunchie included.



LOOK UP CHILD - x94B - MINT • X94C - LILAC

Capri length velvet and sequin unitard with mystique accent. Scrunchie included.



## WISHING ON A RAINBOW - x95A - PINK • X95B - TURQUOISE



ELEMENTS - x96A - BLUE • X96B - GOLD

Hologram cold shoulder bikertard with keyhole back. Scrunchie included.



BEAUTIFUL - x97A - RED • x97B - GOLD