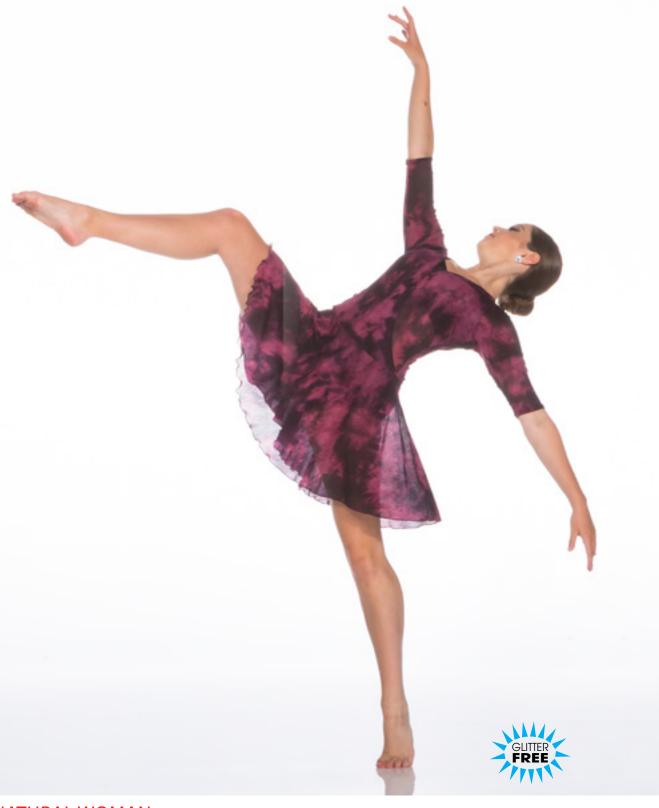

WE BELONG - X111A - BEIGE • X111B - BURGUNDY

Metallic wash lace slip dress on attached gold mystique bikertard. Scrunchie included.

NATURAL WOMAN - X112B

Wrap front dress with attached brief and pinch front bra top included.