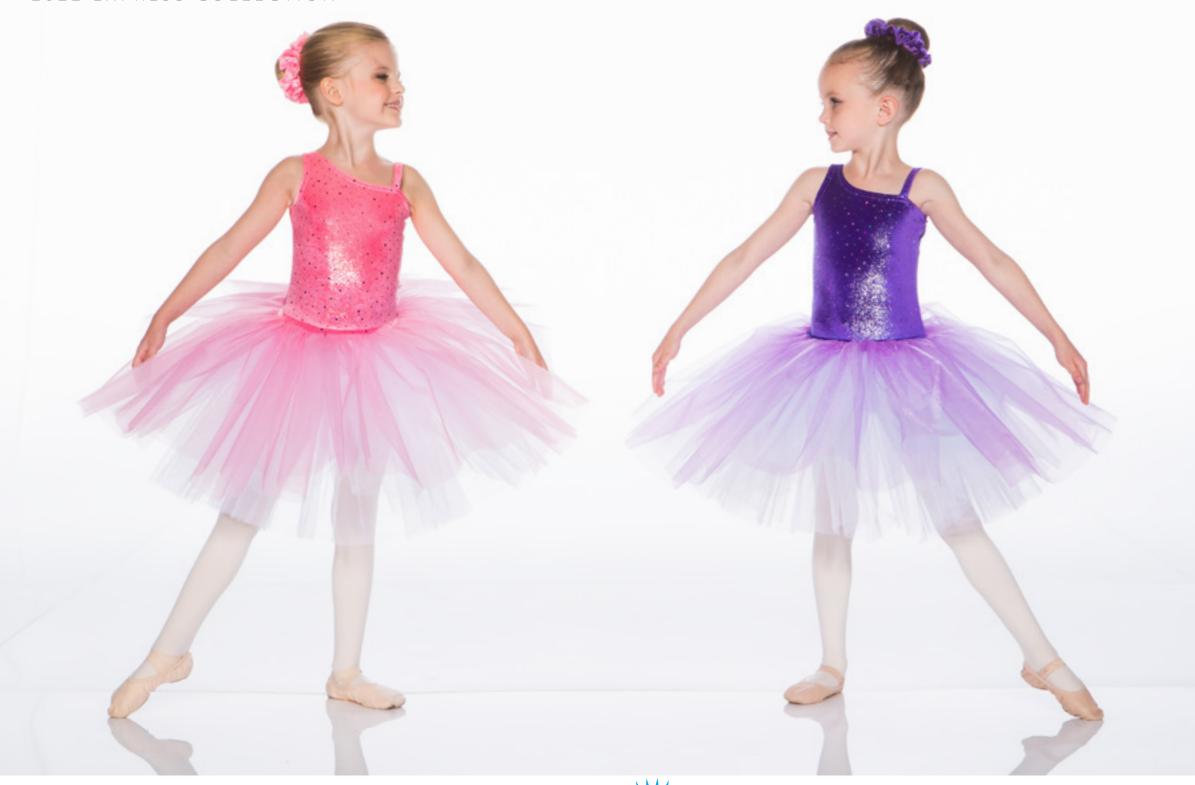

Glitter velvet bodysuit with romantic tutu on waistband. Scrunchie included.

TEDDY BEAR PICNIC - X11A - AQUA • X11B - LILAC

Empire waist dress with attached bodysuit and bow detail. Hairbow included.

Metallic print bodysuit with two layer glitter organdy/tulle skirt on a waistband. Scrunchie included.