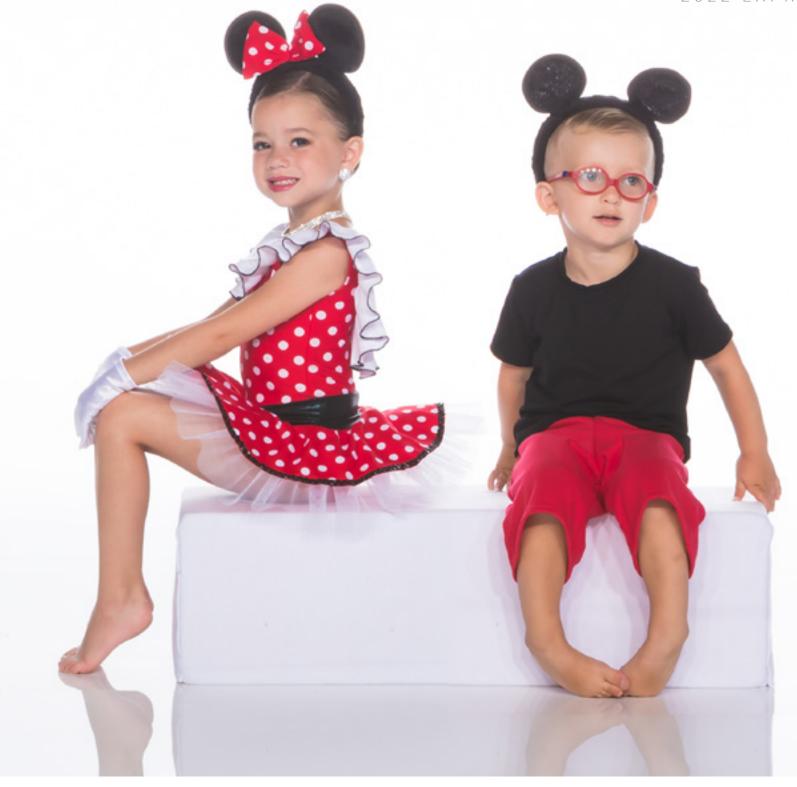

# MERMAIDS - x35A - BIKERTARD VERSION • X35B - UNITARD VERSION

WAY OUT - x37A - GREEN • X37B - ROYAL

MOUSIN' AROUND - x39A - GIRL • X39B - BOY

BARN DANCE - x41A - GREEN BOY • X41B - GREEN GIRL • X41C - BLUE GIRL • X41D - BLUE BOY