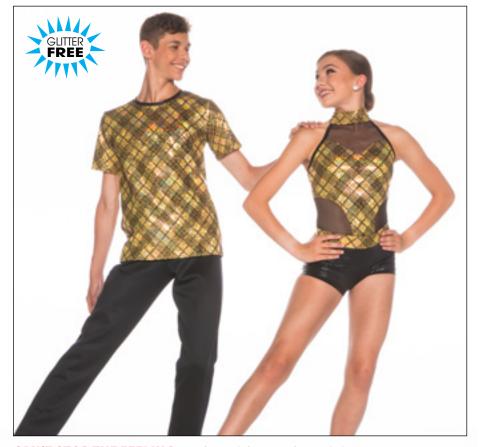

WILD CHILD - X65A

Sequin leopard print and lycra tie-back top with lycra high-waisted booty shorts.

**REPLAY - x65B - BOY • X65C - GIRL** 

BOY: Colour-blocked T-shirt in hologram and mystique with black pants. GIRL: Mesh, hologram and mystique bikertard. Scrunchie included.