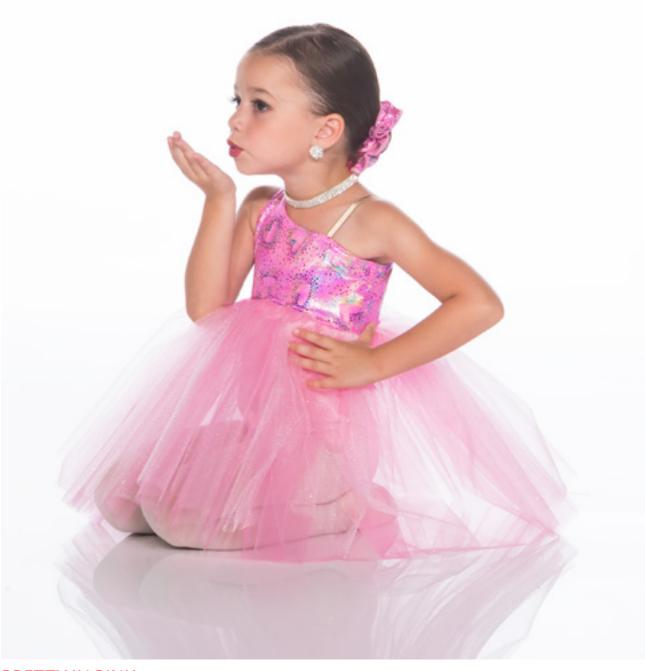

DREAM A LITTLE DREAM - x7A - PINK • X7B - BLUE • X7C - MINT

Metallic print pinch front bodysuit with flutter sleeve and heart print trimmed organdy/tulle tutu on a waistband. Scrunchie included.

PRETTY IN PINK - x9B