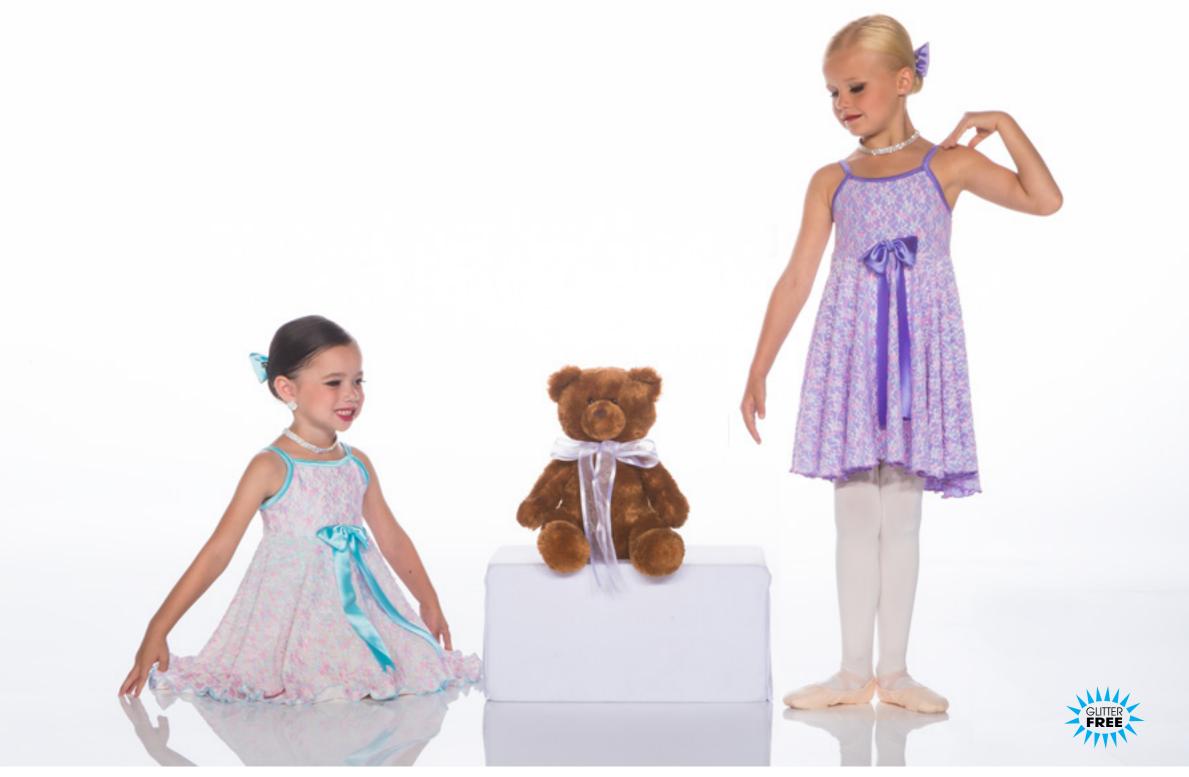

Glitter velvet bodysuit with romantic tutu on waistband. Scrunchie included.

TEDDY BEAR PICNIC - X11A - AQUA • X11B - LILAC

Empire waist dress with attached bodysuit and bow detail. Hairbow included.

Metallic print bodysuit with two layer glitter organdy/tulle skirt on a waistband. Scrunchie included.