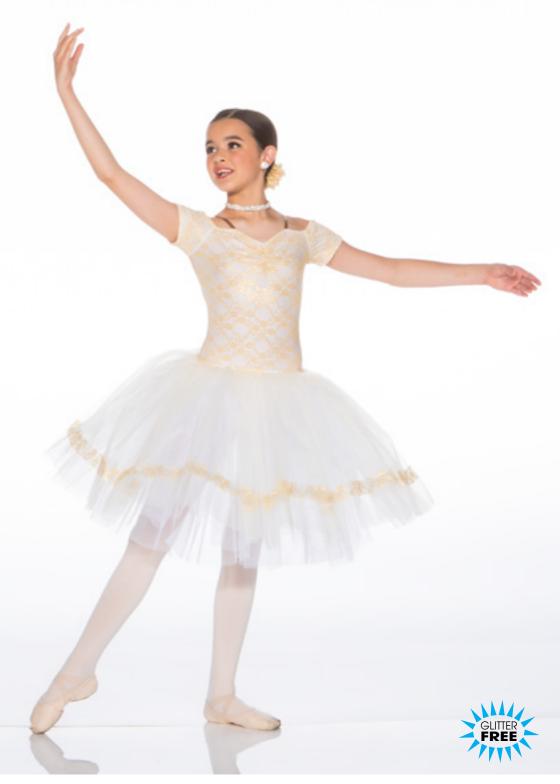

Glitter velvet bodysuit with romantic glitter organdy/tulle on a waistband. Scrunchie included.

BELLE - X125A

Soft gold metallic lace over white lycra off shoulder, pinch front bodysuit and organdy/tulle romantic tutu on a waistband, finished with lace ribbon detail. Scrunchie included.