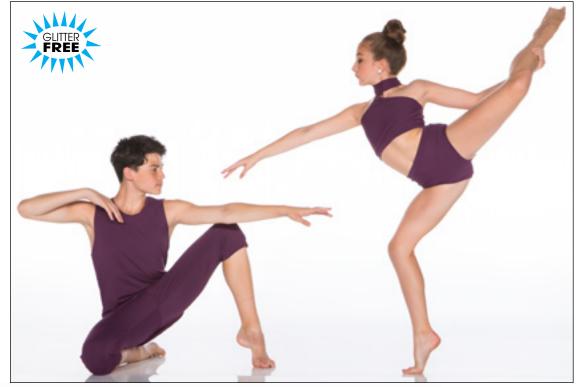

JAR OF HEARTS - x99A - BODYSUIT • X99B - UNITARD

JUST LIKE FIRE - X100A - BODYSUIT • X100B - UNITARD

HOLD ON - X101A - CAPRI UNITARD • X101B - BODYSUIT

KEEP BREATHING - X102A - LILAC • X102B - BLACK

YOU BROKE ME FIRST - X103A - ROYAL • X103B - GREY • X103C - TEAL