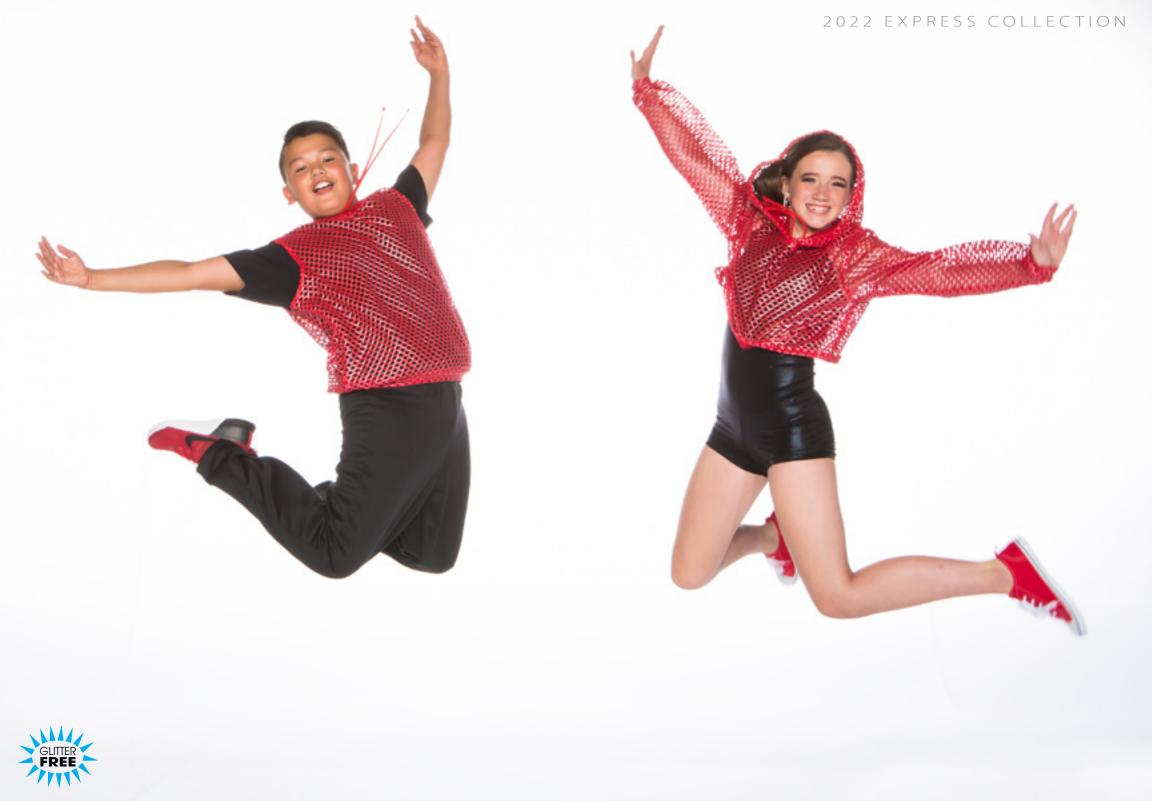

banding and waistband. Scrunchie included.



## SUNSET SHAKE-x70B

Cropped t-shirt with dangling sequin adornment for maximum impact paired with crushed velvet high-waisted booty shorts.



SING MY SONG - X71A - TURQUOISE • X71B - LIME • X71C - LILAC • X71D - WHITE • X71E - PINK





Print and mystique bikertard with two rows of flourescent yellow fringe attached. Scrunchie included.



CAUGHT UP- X72B

Bikertard with metallic print sweetheart bodice. Scrunchie included.



TEAM SPIRIT - X73A - ROYAL • X73B - YELLOW • X73C - RED

Supplex bike shorts with lycra side insert, lycra t-back bra top and cropped mesh t-shirt.



LIFE IS GOOD - X74A - BOY • X74B - GIRL



JUMP! - X75A - YELLOW GIRL • X75B - PINK GIRL • X75C - BLUE GIRL • X75D - YELLOW BOY



ALL TALK - X76A - BOY • X76B - GIRL





IT'S POPPIN' - x78A - BOY • x78B - YELLOW/GIRL • x78C - PINK/GIRL • x78D - BLUE/GIRL

BOY: Athletic mesh scoop tank over white T-shirt and knee insert joggers. GIRL: Athletic mesh hi/low tank over white tank top and knee insert joggers.



FRESH KIDS - X79A - GIRL • X79B - BOY









**SNAP** - **X82A** - **BOY** • **X82B** - **GIRL** 



ALL I DO IS WIN - X83A-BOY • X83B-GIRL







NO LIMITS - X85A - GIRL • X85B - BOY











STAR BOY - X87A-BOY - X87B-GIRL





NOW OR NEVER - X89A - BOY - X89B - GIRL



RIVER DEEP - x90A - BOY - X90B - GIRL



DELIVER US - x91A - UNITARD • X91B - BODYSUIT



WELCOME TO THE JUNGLE - x92A - CHEETAH • X92B - ZEBRA • X92C - LEOPARD



## INSTINCT - x93A





Pastel tye-dye velvet spaghetti strap unitard with asymmetrical leg line. Scrunchie include