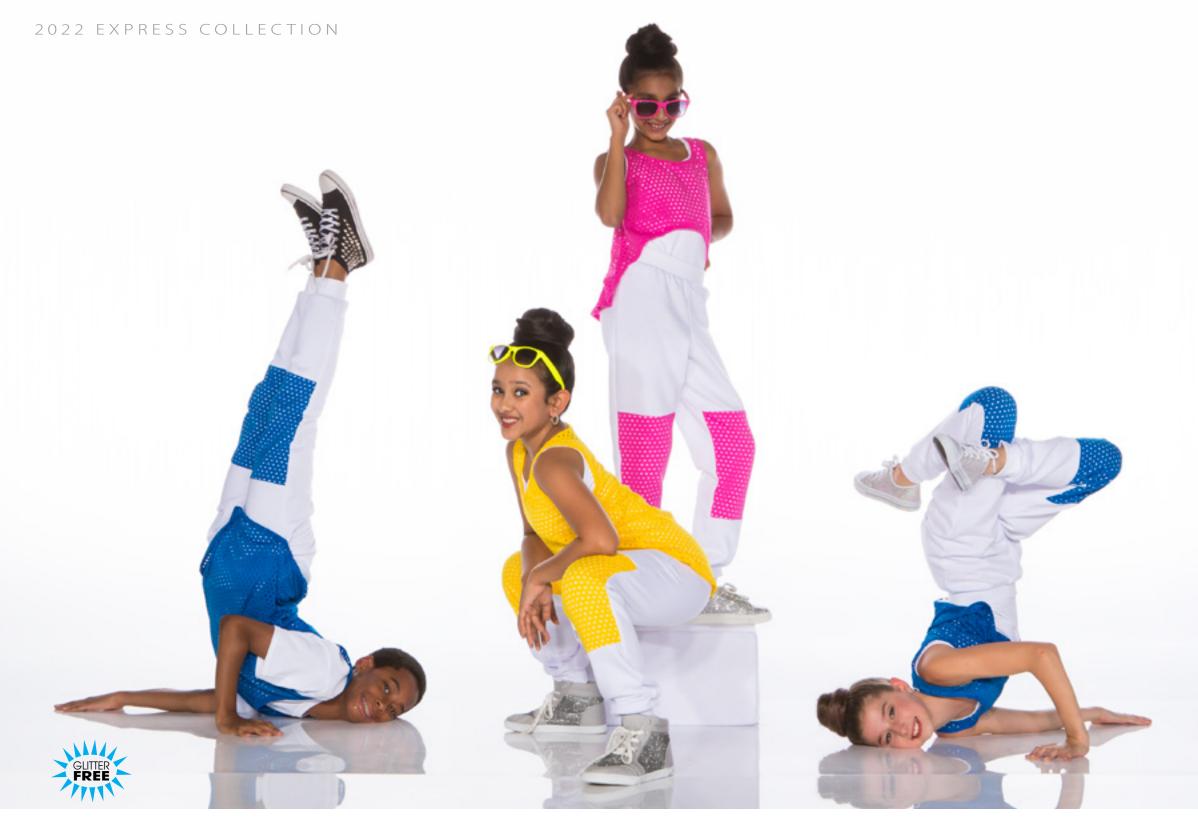

anding and waistband. Scrunchie included.



## SUNSET SHAKE-x70B

Cropped t-shirt with dangling sequin adornment for maximum impact paired with crushed velvet high-waisted booty shorts.



SING MY SONG - X71A - TURQUOISE • X71B - LIME • X71C - LILAC • X71D - WHITE • X71E - PINK





Print and mystique bikertard with two rows of flourescent yellow fringe attached. Scrunchie included.



CAUGHT UP- X72B

Bikertard with metallic print sweetheart bodice. Scrunchie included.



TEAM SPIRIT - X73A - ROYAL • X73B - YELLOW • X73C - RED

Supplex bike shorts with lycra side insert, lycra t-back bra top and cropped mesh t-shirt.



LIFE IS GOOD - X74A - BOY • X74B - GIRL



JUMP! - X75A - YELLOW GIRL • X75B - PINK GIRL • X75C - BLUE GIRL • X75D - YELLOW BOY



ALL TALK - X76A - BOY • X76B - GIRL





IT'S POPPIN' - x78A - BOY • x78B - YELLOW/GIRL • x78C - PINK/GIRL • x78D - BLUE/GIRL

BOY: Athletic mesh scoop tank over white T-shirt and knee insert joggers. GIRL: Athletic mesh hi/low tank over white tank top and knee insert joggers.



FRESH KIDS - X79A - GIRL • X79B - BOY









**SNAP** - **X82A** - **BOY** • **X82B** - **GIRL** 



ALL I DO IS WIN - X83A-BOY • X83B-GIRL







NO LIMITS - X85A - GIRL • X85B - BOY











STAR BOY - X87A-BOY - X87B-GIRL





NOW OR NEVER - X89A - BOY - X89B - GIRL



RIVER DEEP - x90A - BOY - X90B - GIRL



DELIVER US - x91A - UNITARD • X91B - BODYSUIT



WELCOME TO THE JUNGLE - x92A - CHEETAH • X92B - ZEBRA • X92C - LEOPARD



## INSTINCT - x93A





Pastel tye-dye velvet spaghetti strap unitard with asymmetrical leg line. Scrunchie included.