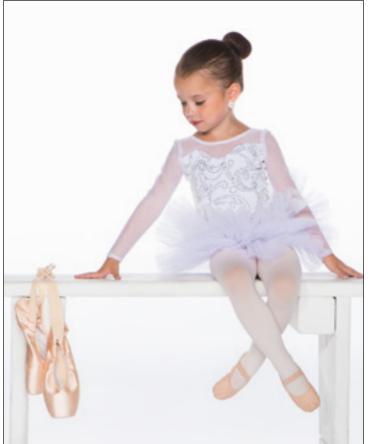

### SILVER LININGS - X119A

CANDLE IN THE WIND - X120A - TURQUOISE • X120B - PINK

Lightly glittered textured velvet off shoulder bodice with attached mesh skirt and attached brief. Scrunchie included.

LE JARDIN - X121A - PINK • X121B - SAPPHIRE