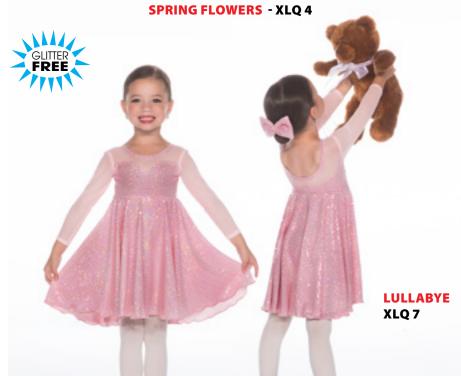

**BUTTERFLY - XLQ 1 - MINT • XLQ 2 - PINK** 

WHEN I GROW UP - XLQ 3

**SO DO YOU WANT TO BUILD A SNOWMAN - XLQ 5 - BOY\* • XLQ 6 - GIRL** 

**BRING IN THE CLOWNS - XLQ 8** 

LOLLIPOP - XLQ 9 - PINK • XLQ 10 - LIME • XLQ 11 - ORANGE