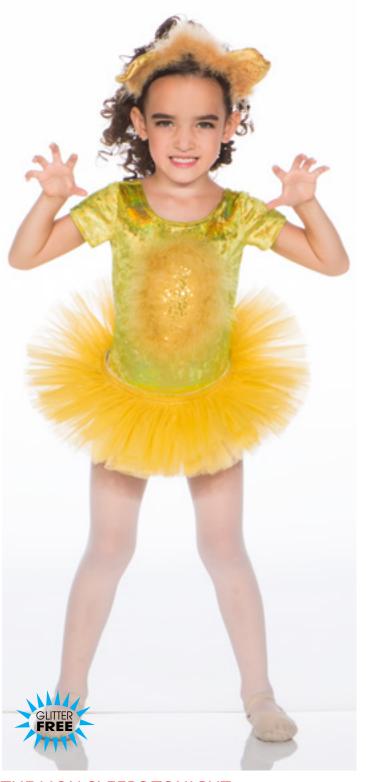

THE LION SLEEPS TONIGHT - X43B

Metallic velvet bodysuit with attached sequin and maribou underbelly with organdy tutu on a waistband. Hairpiece included.