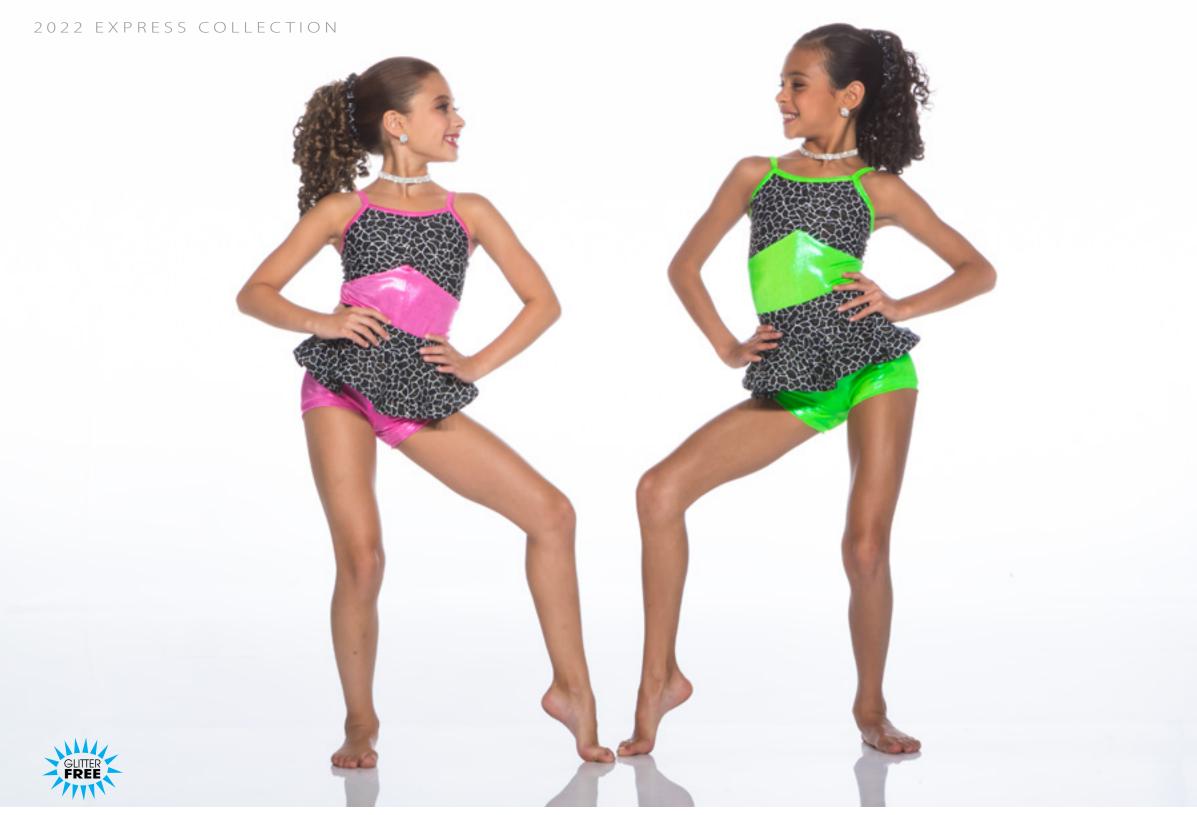

## **MONKEY BUSINESS - x43C**

Sequin and foil velvet puff sleeve bikertard with attached sequin and maribou underbelly and maribou tail. Hairpiece included.

ANIMAL CRACKERS - x44a - zebra • x44b - cheetah • x44c - leopard