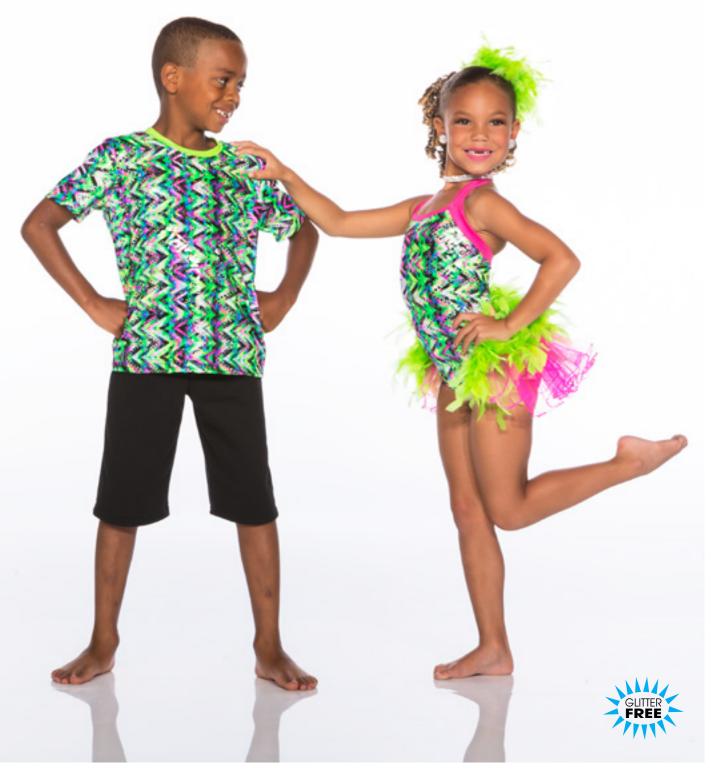

#### 2022 EXPRESS COLLECTION

BOY: Metallic print t-shirt and fleece shorts.
GIRL: Metallic print halter bodysuit with attached backskirt and feather bustle. Feather hair pouf included.

HOLIDAY - x30C

Hologram print cold shoulder bodysuit with crinoline on a waistband. Scrunchie included.