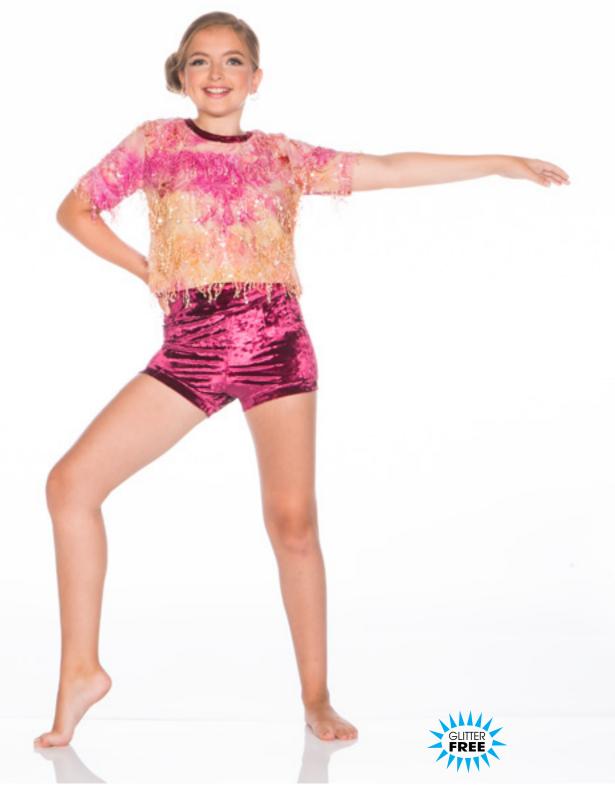

# CANDYMAN - x15A

THREE LITTLE BIRDS - X16A - PINK • X16B - YELLOW • X16C - RED

Mystique bodysuit features a lightly glittered and sequinned neckruffle and backskirt, finished with a feather boa bustle. Feather hair pouf included.