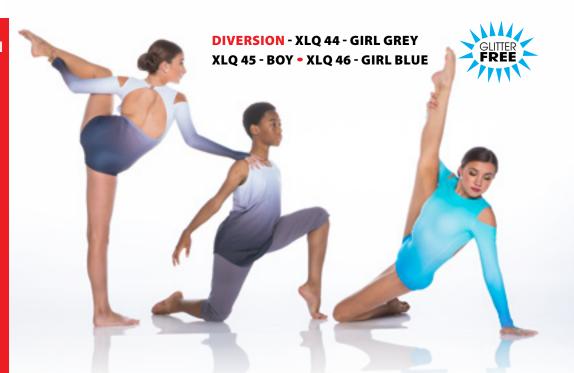

# MERMAIDS - x35A - BIKERTARD VERSION • X35B - UNITARD VERSION

WAY OUT - x37A - GREEN • X37B - ROYAL

MOUSIN' AROUND - x39A - GIRL • X39B - BOY

BARN DANCE - x41A - GREEN BOY • X41B - GREEN GIRL • X41C - BLUE GIRL • X41D - BLUE BOY