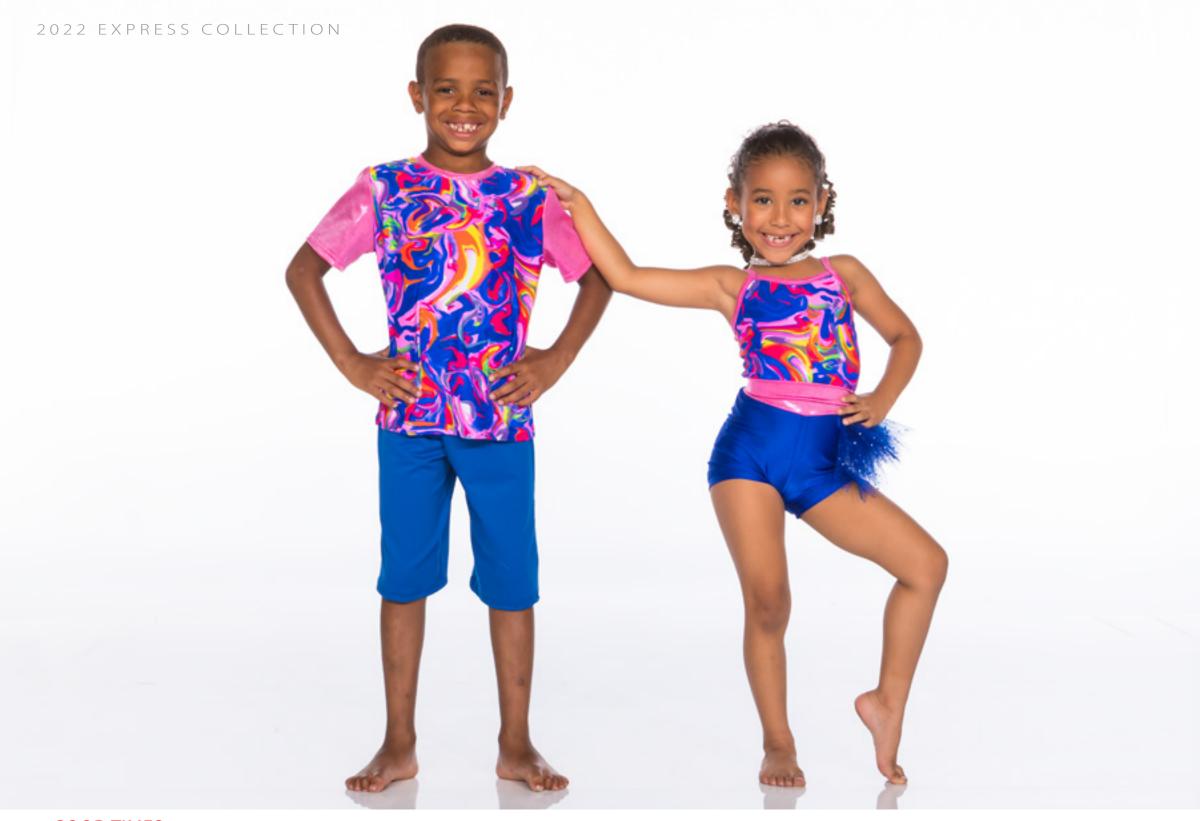

ITTY BITTY PRETTY ONES - x20A - PEACH • x20B - MINT

Hologram bodysuit with attached organdy backskirt and boa bustle. Feather hair pouf included.

HAPPY DAYS - x21A - BOY • X21B - GIRL

GOOD TIMES - X22A - BOY • X22B - GIRL