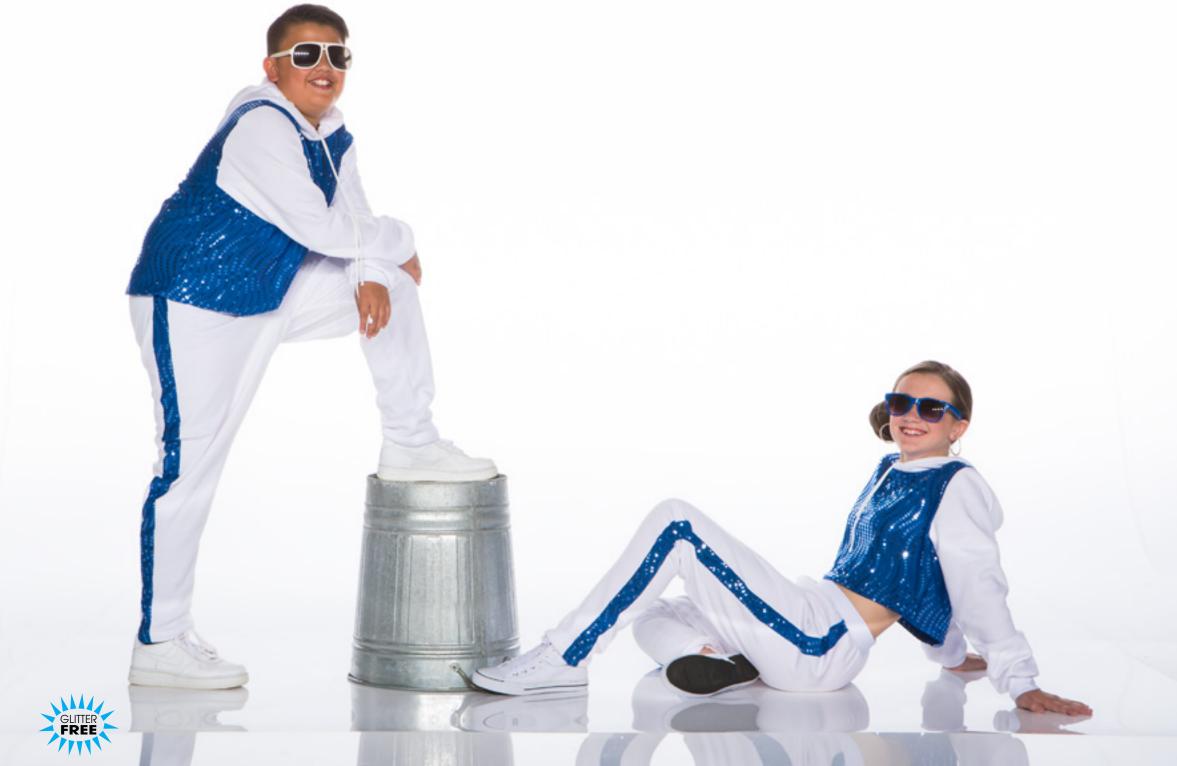

#### 2022 EXPRESS COLLECTION

BOY: Metallic print t-shirt and fleece shorts.
GIRL: Metallic print halter bodysuit with attached backskirt and feather bustle. Feather hair pouf included.

HOLIDAY - x30C

Hologram print cold shoulder bodysuit with crinoline on a waistband. Scrunchie included.