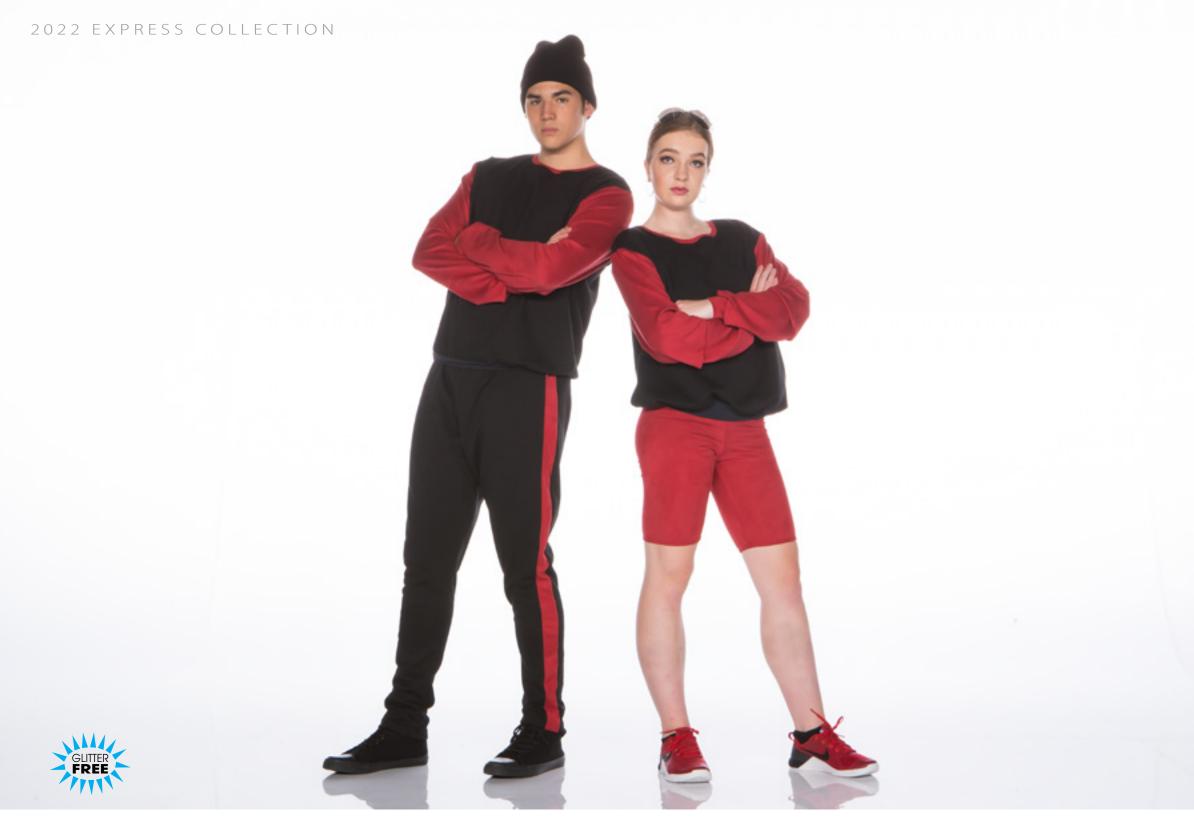

kertard in mystique print with mystique banding and waistband. Scrunchie included.



## SUNSET SHAKE-x70B

Cropped t-shirt with dangling sequin adornment for maximum impact paired with crushed velvet high-waisted booty shorts.



SING MY SONG - X71A - TURQUOISE • X71B - LIME • X71C - LILAC • X71D - WHITE • X71E - PINK





Print and mystique bikertard with two rows of flourescent yellow fringe attached. Scrunchie included.



CAUGHT UP- X72B

Bikertard with metallic print sweetheart bodice. Scrunchie included.



TEAM SPIRIT - X73A - ROYAL • X73B - YELLOW • X73C - RED

Supplex bike shorts with lycra side insert, lycra t-back bra top and cropped mesh t-shirt.



LIFE IS GOOD - X74A - BOY • X74B - GIRL



JUMP! - X75A - YELLOW GIRL • X75B - PINK GIRL • X75C - BLUE GIRL • X75D - YELLOW BOY



ALL TALK - X76A - BOY • X76B - GIRL





IT'S POPPIN' - x78A - BOY • x78B - YELLOW/GIRL • x78C - PINK/GIRL • x78D - BLUE/GIRL

BOY: Athletic mesh scoop tank over white T-shirt and knee insert joggers. GIRL: Athletic mesh hi/low tank over white tank top and knee insert joggers.



FRESH KIDS - X79A - GIRL • X79B - BOY









**SNAP** - **X82A** - **BOY** • **X82B** - **GIRL** 



ALL I DO IS WIN - X83A-BOY • X83B-GIRL







NO LIMITS - X85A - GIRL • X85B - BOY











STAR BOY - X87A-BOY - X87B-GIRL





NOW OR NEVER - X89A - BOY - X89B - GIRL



RIVER DEEP - x90A - BOY - X90B - GIRL



DELIVER US - x91A - UNITARD • X91B - BODYSUIT



WELCOME TO THE JUNGLE - x92A - CHEETAH • X92B - ZEBRA • X92C - LEOPARD



## INSTINCT - x93A





Pastel tye-dye velvet spaghetti strap unitard with a