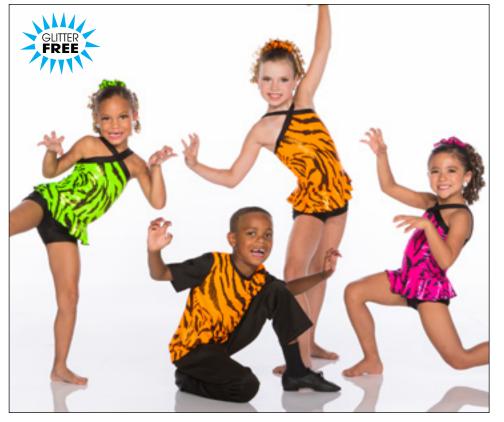

## **MONKEY BUSINESS - x43C**

Sequin and foil velvet puff sleeve bikertard with attached sequin and maribou underbelly and maribou tail. Hairpiece included.

ANIMAL CRACKERS - x44a - zebra • x44b - cheetah • x44c - leopard