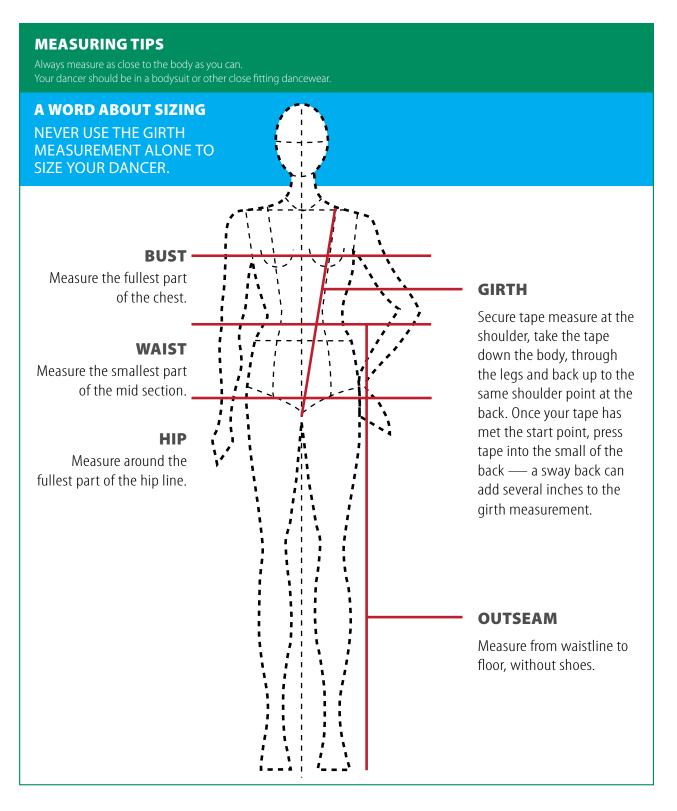

Studio owners can email us at costumesbyjazzamatazz@gmail.com for your price list.

4-2330 Southfield Road, Mississauga, Ontario L5N 2W8

905-542-0605

| Children's Sizes      | Bust      | Waist   | Hip     | Girth     | Outseam |
|-----------------------|-----------|---------|---------|-----------|---------|
| 3 - 3X                | 20        | 20      | 20 - 22 | 34 - 36   | 23      |
| 4 - 5                 | 22        | 21      | 22 - 23 | 36 - 39   | 25      |
| 6 - 6X                | 23        | 21.5    | 23 - 25 | 40 - 42   | 28      |
| 7 - 8                 | 24        | 22      | 25 - 27 | 43 - 45   | 33      |
| 8 - 10                | 25        | 23      | 27 - 29 | 45 - 47   | 35      |
| 10 - 12               | 26        | 24      | 29 - 30 | 47 - 49   | 37      |
| 12 - 14               | 28        | 25      | 30 - 32 | 49 - 52   | 38      |
| 14 - 16               | 30        | 26      | 32 - 34 | 52 - 54   | 39      |
| Children's Plus Sizes |           |         |         |           |         |
| 7 - 8 PLUS            | 26.5      | 26.5    | 29      | 46 - 48   | 33      |
| 8 - 10 PLUS           | 27.5      | 27.5    | 31      | 49 - 51   | 35      |
| 10 - 12 PLUS          | 28.5      | 28.5    | 33      | 51 - 54   | 37      |
| 12 - 14 PLUS          | 30.5      | 30.5    | 35      | 54 - 57   | 38      |
| 14 - 16 PLUS          | 32.5      | 32.5    | 37      | 57 - 60   | 39      |
| Adult Sizes           |           |         |         |           |         |
| X-Small               | 31 - 32   | 24 - 25 | 32 - 34 | 54 - 55   | 39      |
| Small                 | 32 - 34.5 | 25 - 27 | 34 - 36 | 55 - 57.5 | 40      |
| Medium                | 35 - 37.5 | 27 - 29 | 36 - 38 | 57.5 - 60 | 41      |
| Large                 | 38 - 40   | 29 - 31 | 38 - 41 | 60 - 63   | 42      |
| X-Large               | 40 - 42   | 31 - 34 | 41 - 44 | 63 - 65   | 43      |
| XX-Large              | 42 - 45   | 34 - 38 | 44 - 48 | 65 - 68   | 43      |
| Boys Sizes            |           |         |         |           |         |
| 3 - 3X                | 20        | 20      | 20 - 22 |           | 23      |
| 4 - 5                 | 22        | 21.5    | 22 - 23 |           | 25      |
| 6 - 6X                | 23        | 22.5    | 23 - 25 |           | 28      |
| 7 - 8                 | 24        | 23.5    | 25 - 27 |           | 33      |
| 8 - 10                | 25        | 24.5    | 27 - 29 |           | 35      |
| 10 - 12               | 26        | 25.5    | 29 - 30 |           | 37      |
| 12 - 14               | 28        | 27.5    | 30 - 32 |           | 38.5    |
| 14 - 16               | 30        | 28.5    | 32 - 34 |           | 40      |
| Men's Sizes           |           |         |         |           |         |
| Small                 | 32 - 34.5 | 31      | 33 - 35 |           | 41      |
| Medium                | 35 - 37   | 33      | 35 - 37 |           | 42      |
| Large                 | 38 - 40   | 36      | 37 - 40 |           | 44      |
| X-Large               | 40 - 42   | 38      | 40 - 43 |           | 45      |