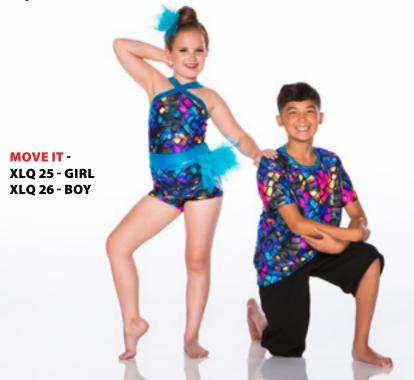

BOSS BABES - x25A - RED • X25B - TURQUOISE

ICE CASTLES - x26A - BOY • X26B - GIRL

I'M A BELIEVER - x28A - BOY • X28B - GIRL

CHA CHA - X29A - GIRL • X29B - BOY