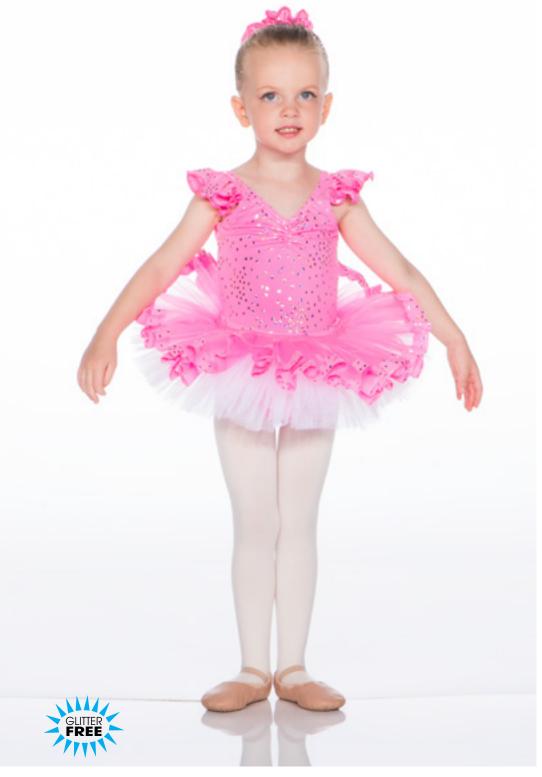

BLANK SLATE 128

LIMITED QUANTIES

HAPPY BIRTHDAY BABY! - x4a • TURQUOISE - x4B • PURPLE - x4C • FUCHSIA

White velvet bodysuit with sequin tulle puff sleeve and mystique accents. Skirt on separate high waistband of sequin tulle and white organdy. Scrunchie included.