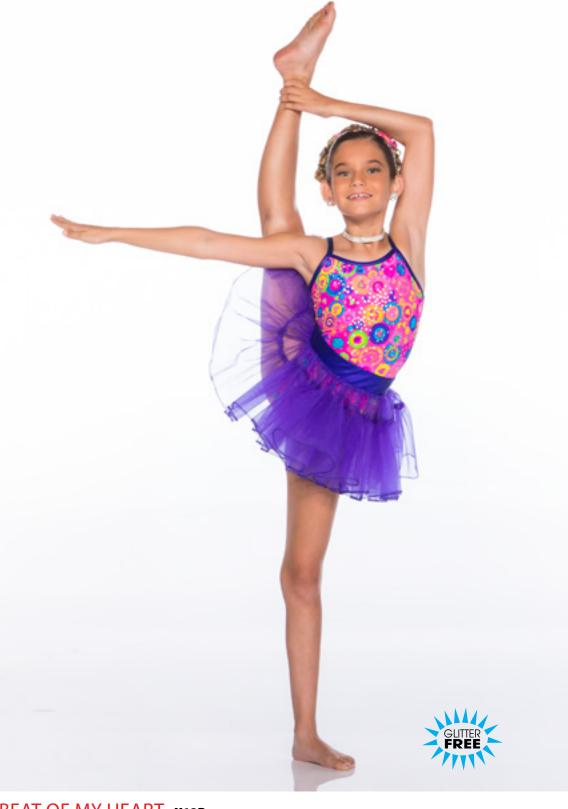

Vibrant print bodysuit with glitter backskirt and attached boa bustle. Hair pouf included.

**BEAT OF MY HEART-X18B** 

Metallic print bodysuit with crinoline on a waistband. Scrunchie included.

SUGAR AND SPICE - X19A - PINK • X19B - PURPLE