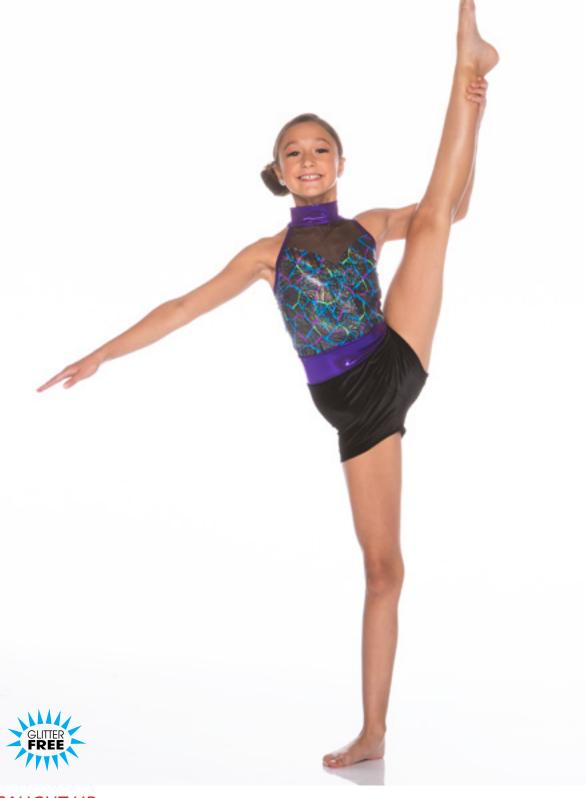

CONTEMPORARY BODYSUIT WITH INSERTS - x129A - BURGUNDY • X129B - BLACK

Matte lycra and mesh insert bodysuit with long sleeve and banded contemporary legline.

KEYHOLE CONTEMPORARY BODYSUIT - x131A - BURGUNDY • X131B - BLACK