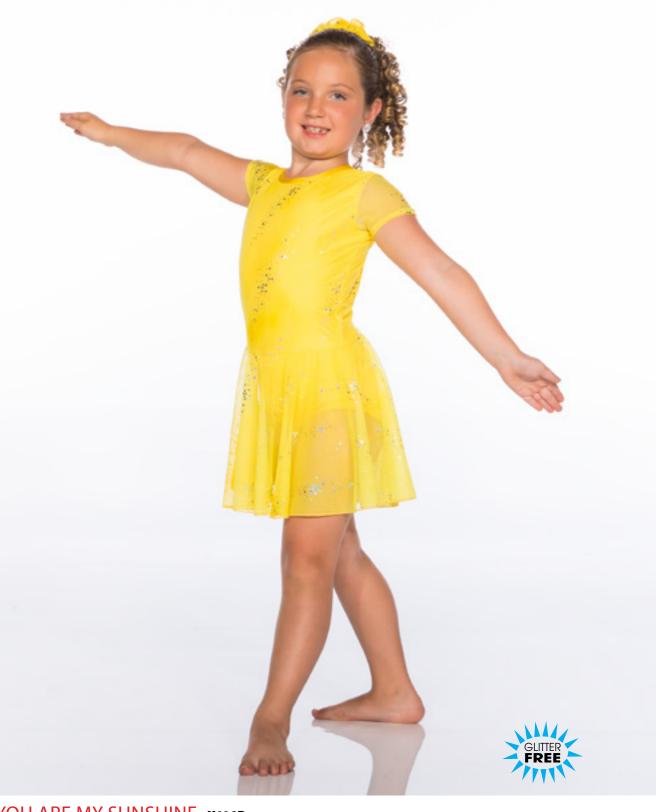

Mesh 3/4 sleeve slit tunic dress over spaghetti strap lined contemporary bodysuit with banded legline.

Metallic varigated mesh dress has keyhole back and attached brief. Scrunchie included.

YOU ARE MY SUNSHINE - X116B