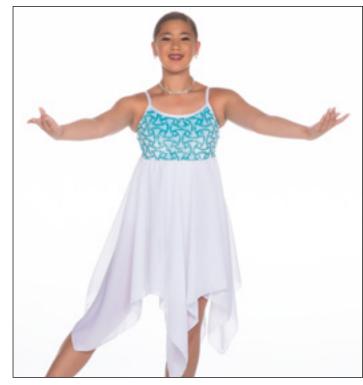

Matte lycra contemporary bodysuit with banded legline, insert and side detail in sequin mesh.

BETTER DAYS - X107A - PEACH • X107B - IVORY • X107C - EGGPLANT • X107D - TEAL

White/gold one shoulder bodysuit with pleated chiffon skirt, slit to waist on both sides on gold waistband. Scrunchie included.