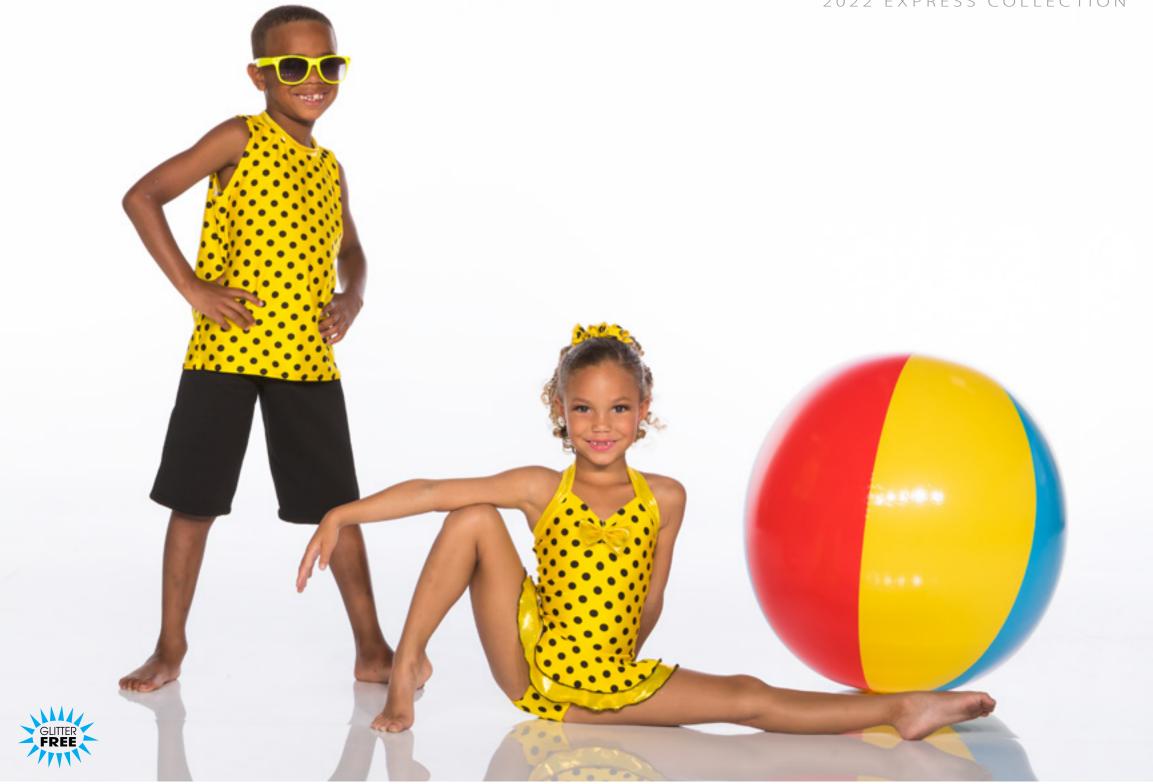

uf included.



HAPPY DAYS - x21A - BOY • X21B - GIRL



GOOD TIMES - X22A - BOY • X22B - GIRL









BOSS BABES - x25A - RED • X25B - TURQUOISE



ICE CASTLES - x26A - BOY • X26B - GIRL





I'M A BELIEVER - x28A - BOY • X28B - GIRL



CHA CHA - X29A - GIRL • X29B - BOY

#### 2022 EXPRESS COLLECTION





BOY: Metallic print t-shirt and fleece shorts.
GIRL: Metallic print halter bodysuit with attached backskirt and feather bustle. Feather hair pouf included.



HOLIDAY - x30C

Hologram print cold shoulder bodysuit with crinoline on a waistband. Scrunchie included.



### DANCE TO THE MUSIC - x31A - NEON PINK • X31B - NEON GREEN

Metallic print turtleneck halter baby doll top with neon mystique capri leggings. Scrunchie included.



**KOKOMO** - **X32A** - **GIRL** • **X32B** - **BOY** 





PLENTY OF FISH IN THE SEA - x34A - GIRL • X34B - BOY



# MERMAIDS - x35A - BIKERTARD VERSION • X35B - UNITARD VERSION





WAY OUT - x37A - GREEN • X37B - ROYAL





MOUSIN' AROUND - x39A - GIRL • X39B - BOY





BARN DANCE - x41A - GREEN BOY • X41B - GREEN GIRL • X41C - BLUE GIRL • X41D - BLUE BOY



## 2022 EXPRESS COLLECTION



Velvet bodysuit with attached sequin and maribou underbelly and glitter backskirt. Hair piece included.



BUZZ BUZZ - x42B

Bodysuit with shoulder ruffles and attached backskirt. Hair piece included.





LADYBUG - x42C

Bodysuit with shoulder ruffles and polka dot trimmed tutu on a waistband. Hair piece included.





KITTEN - X43A

Velvet bodysuit with sequin and maribou underbelly with attached glitter organdy backskirt. Hair piece included.



THE LION