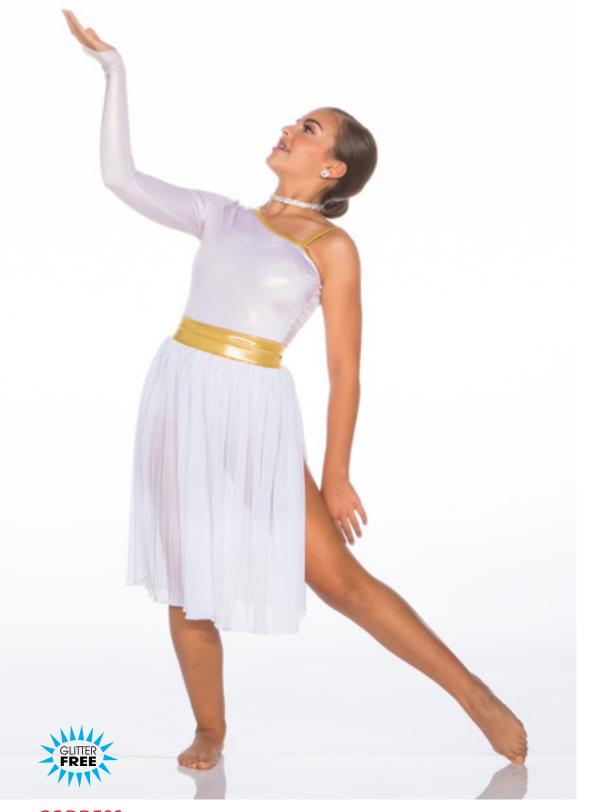

### SILVER LININGS - X119A

CANDLE IN THE WIND - X120A - TURQUOISE • X120B - PINK

Lightly glittered textured velvet off shoulder bodice with attached mesh skirt and attached brief. Scrunchie included.

LE JARDIN - X121A - PINK • X121B - SAPPHIRE

Mystique bodysuit with deep neck ruffle and skirt on waistband slit to waist on both sides in a beautiful pleated floral.

MELODY - X122A - PLUM • X122B - ROYAL

TREASURES - X124A - SAPPHIRE • X124B - BURGUNDY • X124C - GREEN