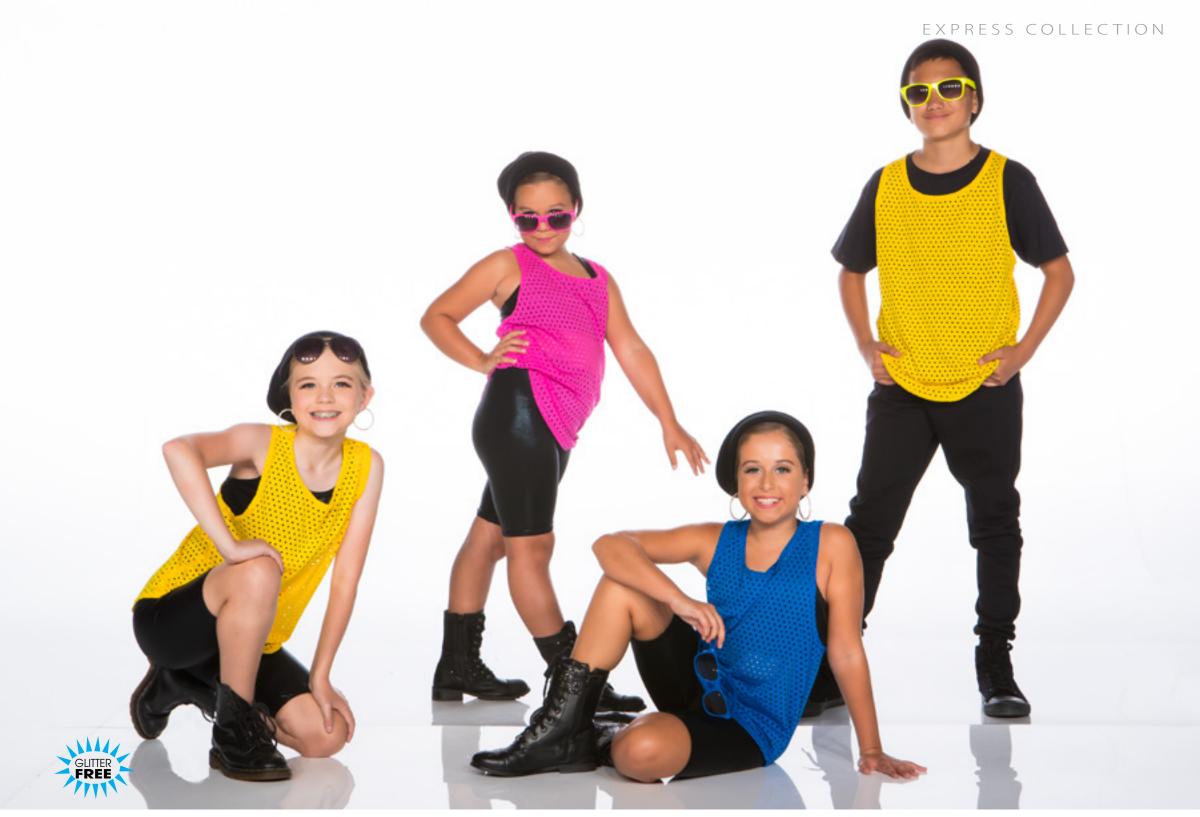

ncluded.



FEEL IT STILL - X69A- GIRL • X69B - BOY





Bike short length sweetheart bikertard in mystique print with mystique banding and waistband. Scrunchie included.



## SUNSET SHAKE-x70B

Cropped t-shirt with dangling sequin adornment for maximum impact paired with crushed velvet high-waisted booty shorts.



SING MY SONG - X71A - TURQUOISE • X71B - LIME • X71C - LILAC • X71D - WHITE • X71E - PINK





Print and mystique bikertard with two rows of flourescent yellow fringe attached. Scrunchie included.



CAUGHT UP- X72B

Bikertard with metallic print sweetheart bodice. Scrunchie included.



TEAM SPIRIT - X73A - ROYAL • X73B - YELLOW • X73C - RED

Supplex bike shorts with lycra side insert, lycra t-back bra top and cropped mesh t-shirt.



LIFE IS GOOD - X74A - BOY • X74B - GIRL



JUMP! - X75A - YELLOW GIRL • X75B - PINK GIRL • X75C - BLUE GIRL • X75D - YELLOW BOY



ALL TALK - X76A - BOY • X76B - GIRL





IT'S POPPIN' - x78A - BOY • x78B - YELLOW/GIRL • x78C - PINK/GIRL • x78D - BLUE/GIRL

BOY: Athletic mesh scoop tank over white T-shirt and knee insert joggers. GIRL: Athletic mesh hi/low tank over white tank top and knee insert joggers.



FRESH KIDS - X79A - GIRL • X79B - BOY









**SNAP** - **X82A** - **BOY** • **X82B** - **GIRL** 



ALL I DO IS WIN - X83A-BOY • X83B-GIRL







NO LIMITS - X85A - GIRL • X85B - BOY











STAR BOY - X87A-BOY - X87B-GIRL





NOW OR NEVER - X89A - BOY - X89B - GIRL



RIVER DEEP - x90A - BOY - X90B - GIRL



DELIVER US - x91A - UNITARD • X91B - BODYSUIT



WELCOME TO THE JUNGLE - x92A - CHEETAH • X92B - ZEBRA • X92C -