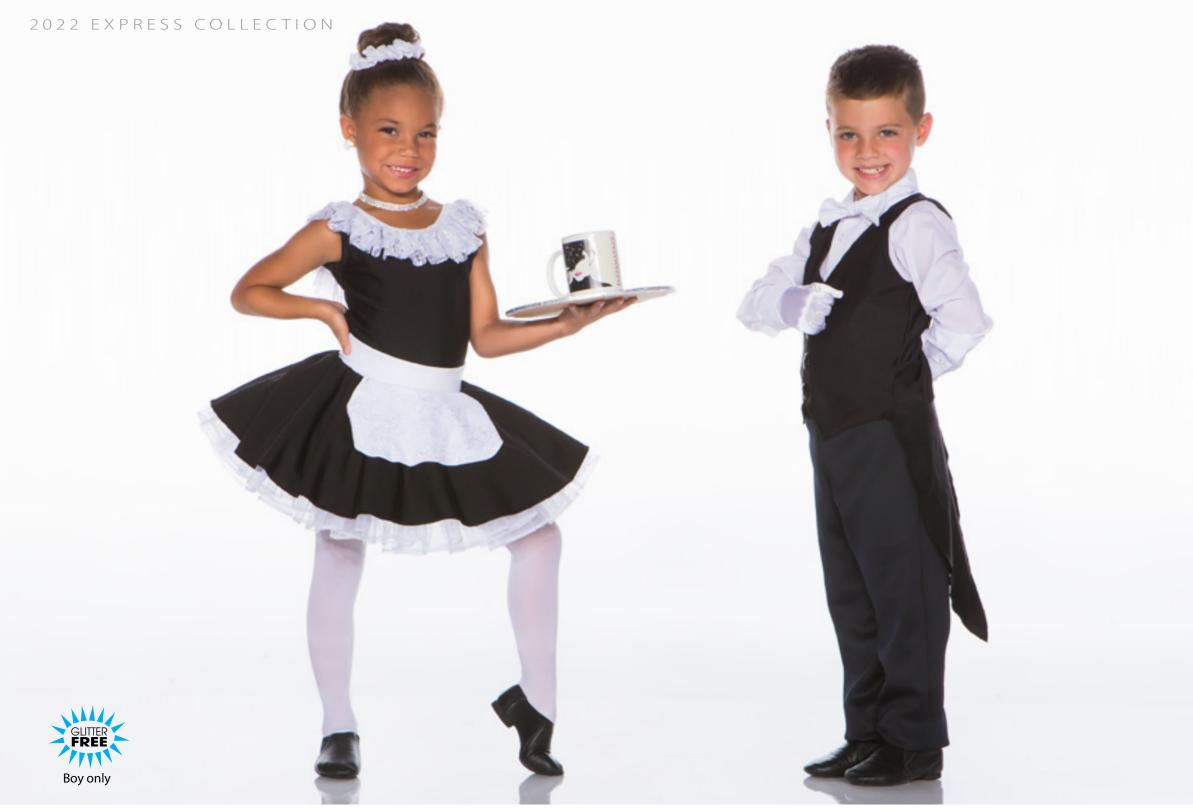

THAT BOY IS MINE - X50A - GIRL/UNITARD • X50B - BOY • X50C - GIRL/DRESS

UNITARD: Keyhole capri unitard with peplum. Lurex belt included. BOY: Print Sweater vest, white cotton t-shirt and black pant. Newsboy cap included. DRESS: Print keyhole bodysuit and wetlook skirt over a pop of crinoline. Scrunchie included.