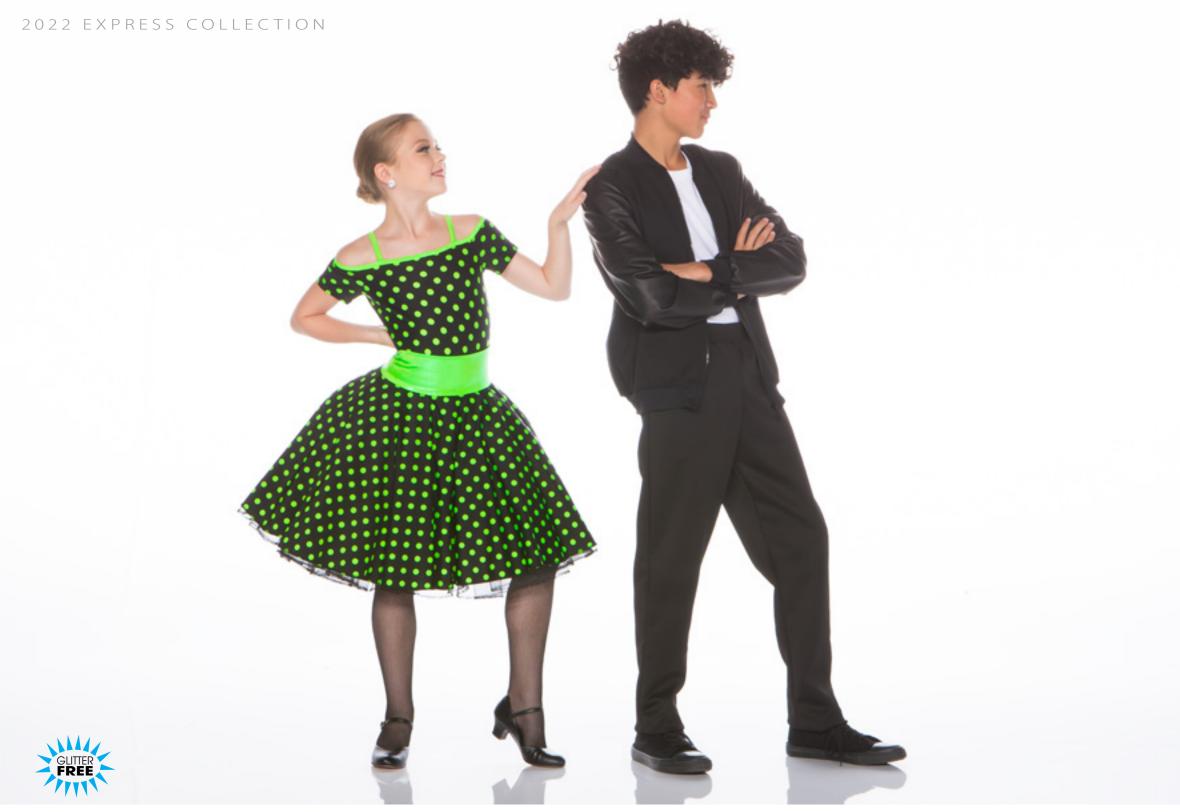

GREASE IS THE WORD - x49C - GIRL • X49D - BOY

GIRL: Capri length unitard with polka dot pinch front off shoulder bodice and lycra bottom. Sequin belt and necktie included. BOY: Black fleece/mock leather varisity jacket, white cotton t-shirt and black pants. 49