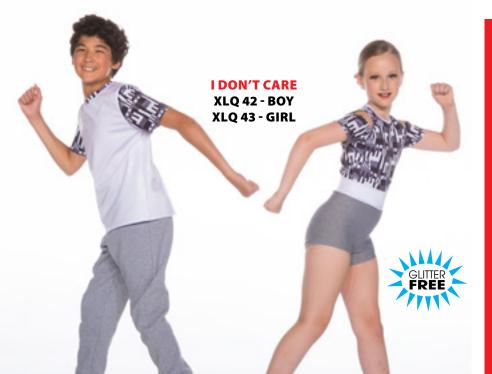

## 2022 EXPRESS COLLECTION

Velvet bodysuit with attached sequin and maribou underbelly and glitter backskirt. Hair piece included.

BUZZ BUZZ - x42B

Bodysuit with shoulder ruffles and attached backskirt. Hair piece included.