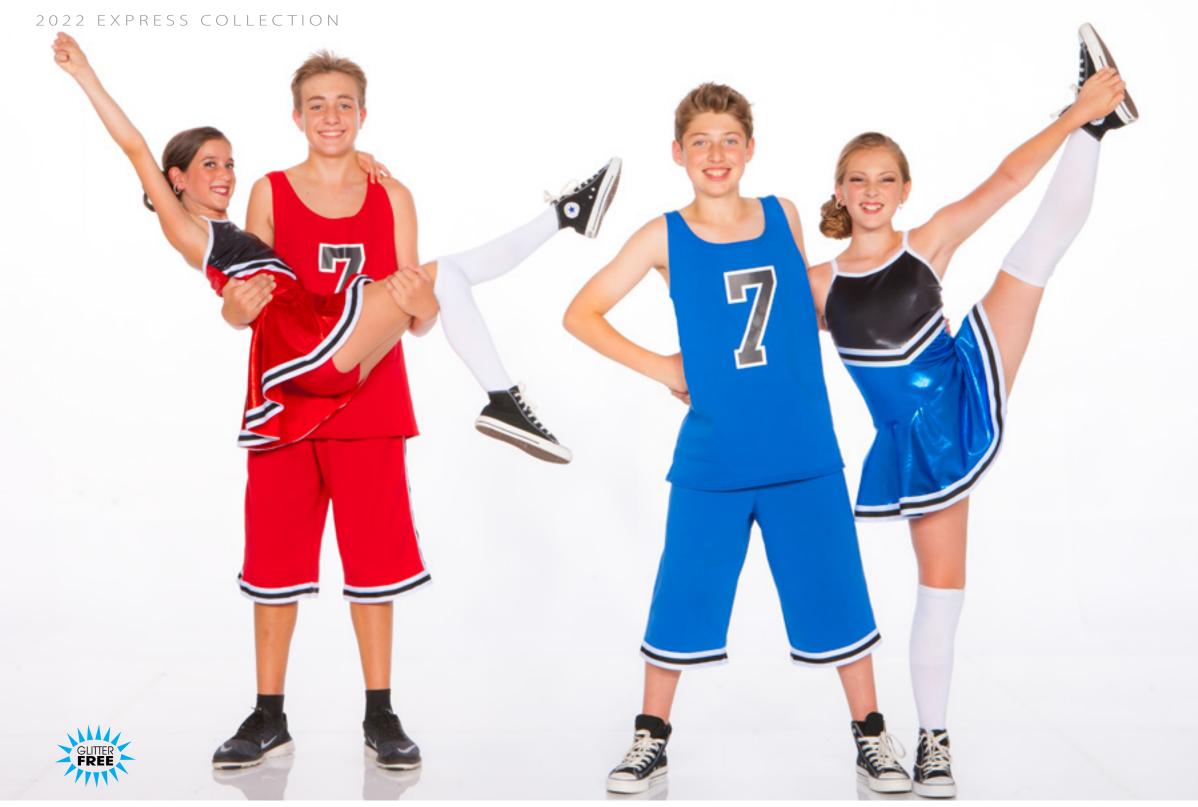

One shoulder bodysuit with two toned tattered tutu on waistband. Hair piece included.

GO TEAM - GIRLS - X46A - RED GIRL • X46B - BLUE GIRL — BOYS - X46C - RED BOY • X46D - BLUE BOY

GIRLS: Mystique cheerleader dress with attached shorts and sport trim. Hair bow included. BOY: Varsity tank with sport shorts.