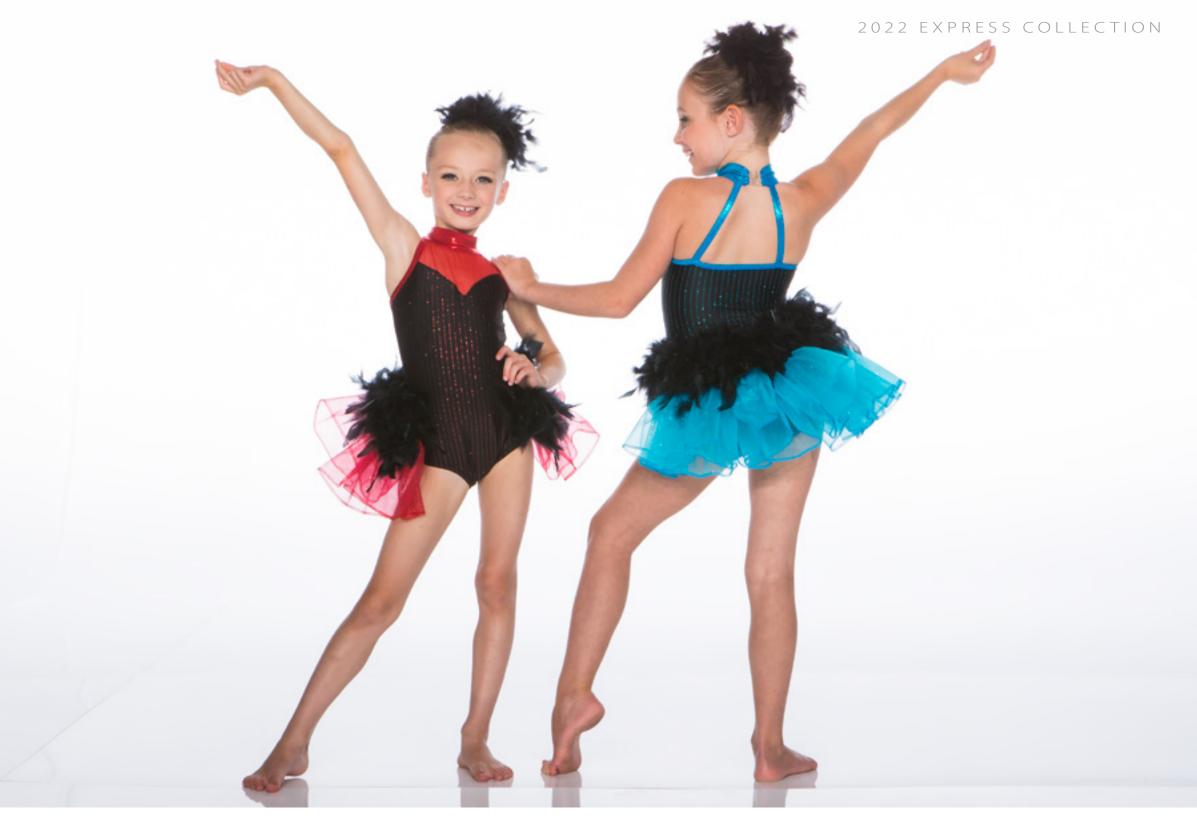

andy crinoline, finished with a sequin bow. Sequin hair bow included.



# CANDYMAN - x15A



THREE LITTLE BIRDS - X16A - PINK • X16B - YELLOW • X16C - RED

Mystique bodysuit features a lightly glittered and sequinned neckruffle and backskirt, finished with a feather boa bustle. Feather hair pouf included.







Vibrant print bodysuit with glitter backskirt and attached boa bustle. Hair pouf included.



**BEAT OF MY HEART-X18B** 

Metallic print bodysuit with crinoline on a waistband. Scrunchie included.



SUGAR AND SPICE - X19A - PINK • X19B - PURPLE



ITTY BITTY PRETTY ONES - x20A - PEACH • x20B - MINT

Hologram bodysuit with attached organdy backskirt and boa bustle. Feather hair pouf included.



HAPPY DAYS - x21A - BOY • X21B - GIRL



GOOD TIMES - X22A - BOY • X22B - GIRL









BOSS BABES - x25A - RED • X25B - TURQUOISE



ICE CASTLES - x26A - BOY • X26B - GIRL





I'M A BELIEVER - x28A - BOY • X28B - GIRL



CHA CHA - X29A - GIRL • X29B - BOY

#### 2022 EXPRESS COLLECTION





BOY: Metallic print t-shirt and fleece shorts.
GIRL: Metallic print halter bodysuit with attached backskirt and feather bustle. Feather hair pouf included.



HOLIDAY - x30C

Hologram print cold shoulder bodysuit with crinoline on a waistband. Scrunchie included.



### DANCE TO THE MUSIC - x31A - NEON PINK • X31B - NEON GREEN

Metallic print turtleneck halter baby doll top with neon mystique capri leggings. Scrunchie included.



**KOKOMO** - **X32A** - **GIRL** • **X32B** - **BOY** 





PLENTY OF FISH IN THE SEA - x34A - GIRL • X34B - BOY



# MERMAIDS - x35A - BIKERTARD VERSION • X3