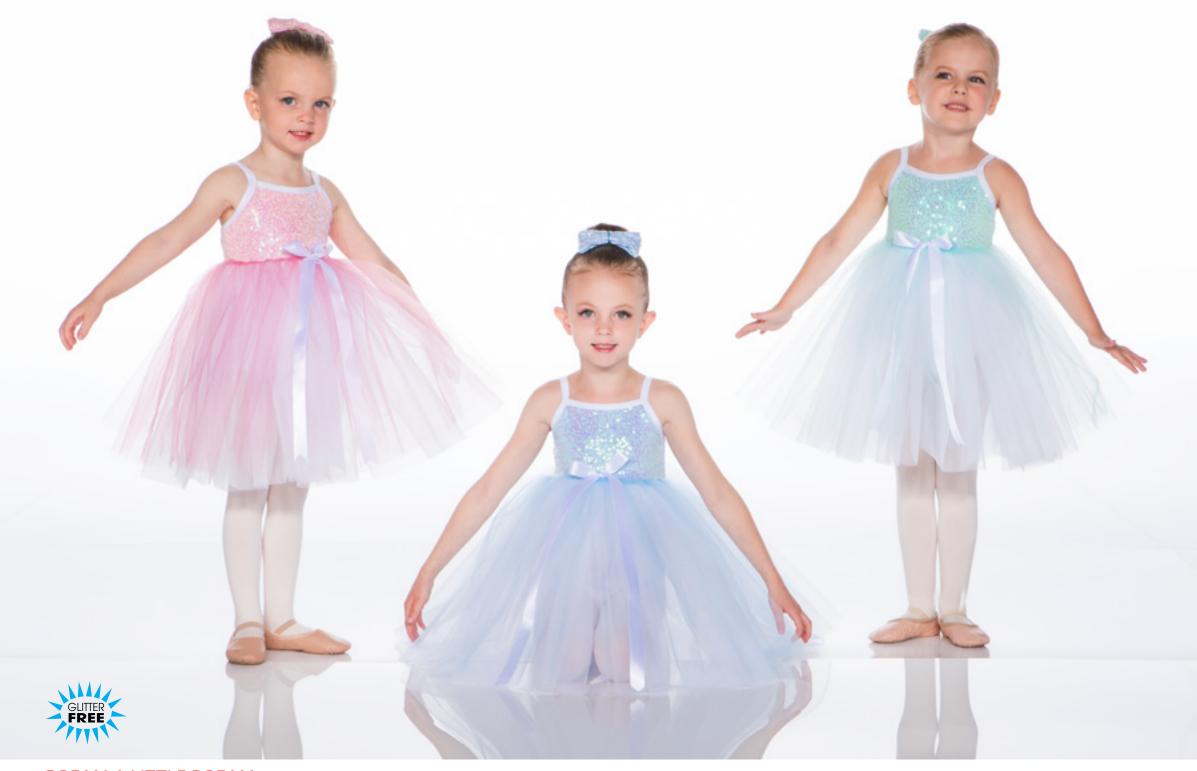

DREAM A LITTLE DREAM - x7A - PINK • X7B - BLUE • X7C - MINT

Metallic print pinch front bodysuit with flutter sleeve and heart print trimmed organdy/tulle tutu on a waistband. Scrunchie included.

PRETTY IN PINK - x9B