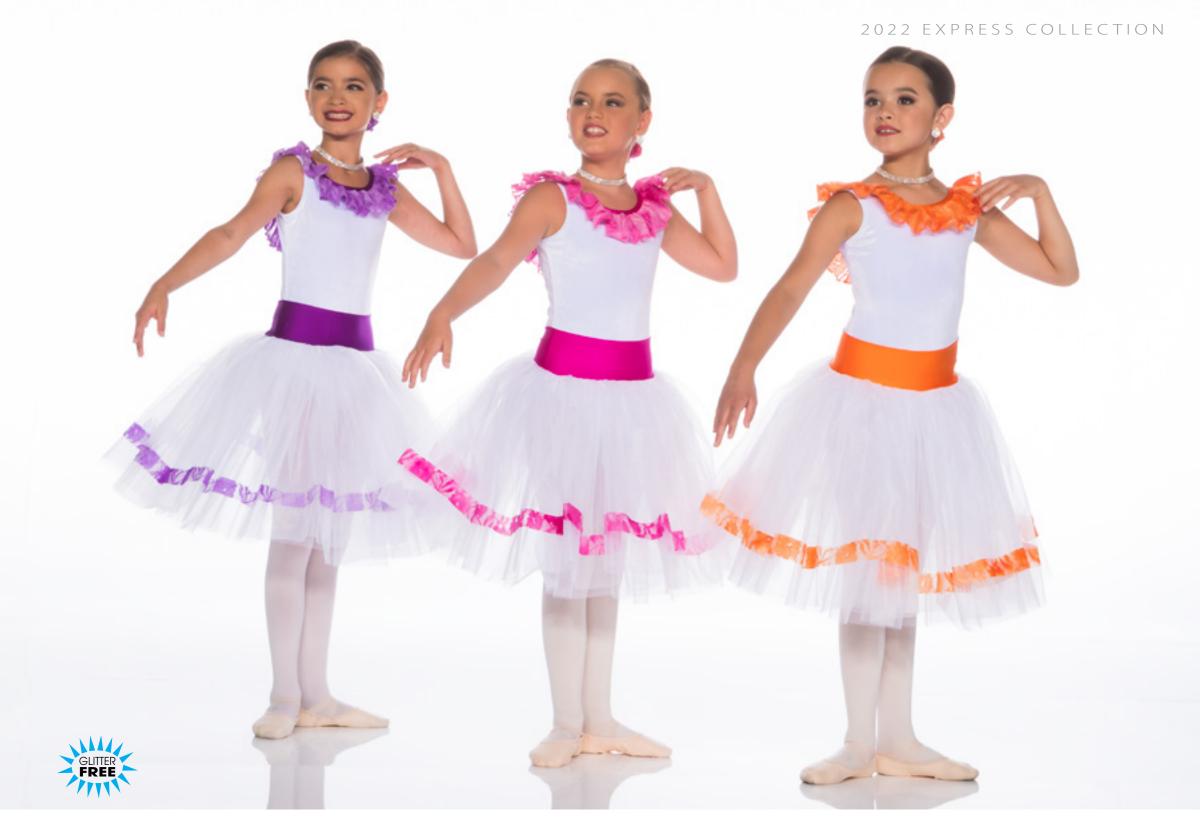

#### SPRING SONG - X126B

Spaghetti strap velvet bodysuit with metallic lace loverlay and romantic tutu on a waistband, finished with lace ribbon. Scrunchie included.

DAYDREAMERS - X127A - LILAC • X127B - PINK • X127C - ORANGE