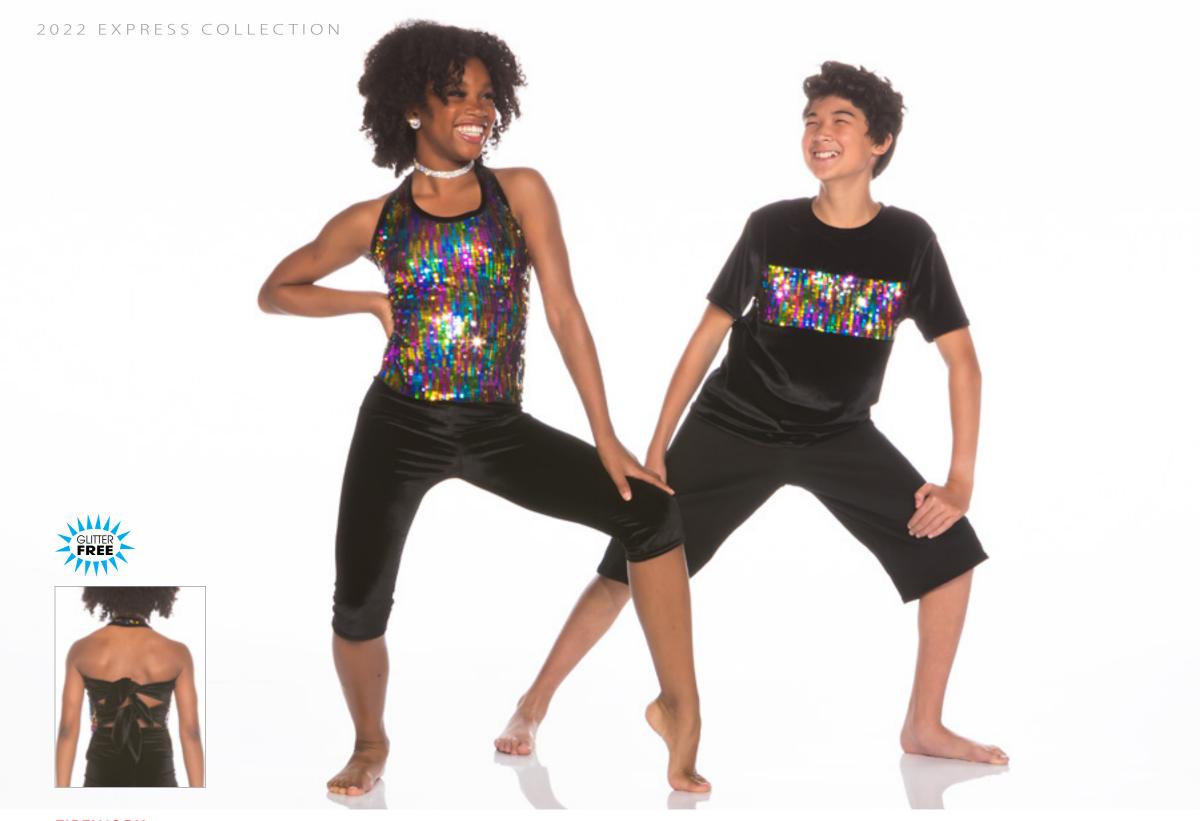

SHAKE A TAILFEATHER - X51A - TURQUOISE • X51B - PINK • X51C - EMERALD

BORN TO BE WILD - x52A - TURQUOISE • X52B - KIWI • X52C - PURPLE • X52D - WHITE • X52E - RED

RIO - X54A - GIRL • X54B - BOY

FIREWORK - X56A - GIRL • X56B - BOY