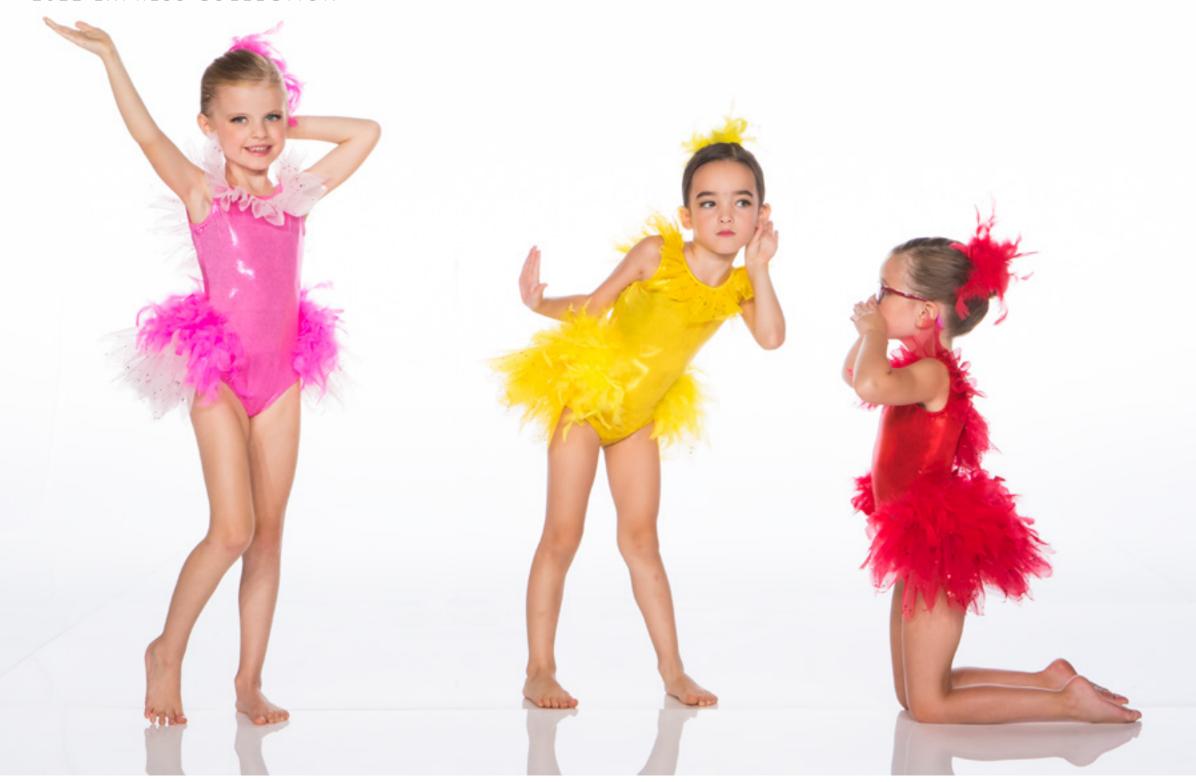

# CANDYMAN - x15A

THREE LITTLE BIRDS - X16A - PINK • X16B - YELLOW • X16C - RED

Mystique bodysuit features a lightly glittered and sequinned neckruffle and backskirt, finished with a feather boa bustle. Feather hair pouf included.

Vibrant print bodysuit with glitter backskirt and attached boa bustle. Hair pouf included.

**BEAT OF MY HEART-X18B** 

Metallic print bodysuit with crinoline on a waistband. Scrunchie included.

SUGAR AND SPICE - X19A - PINK • X19B - PURPLE