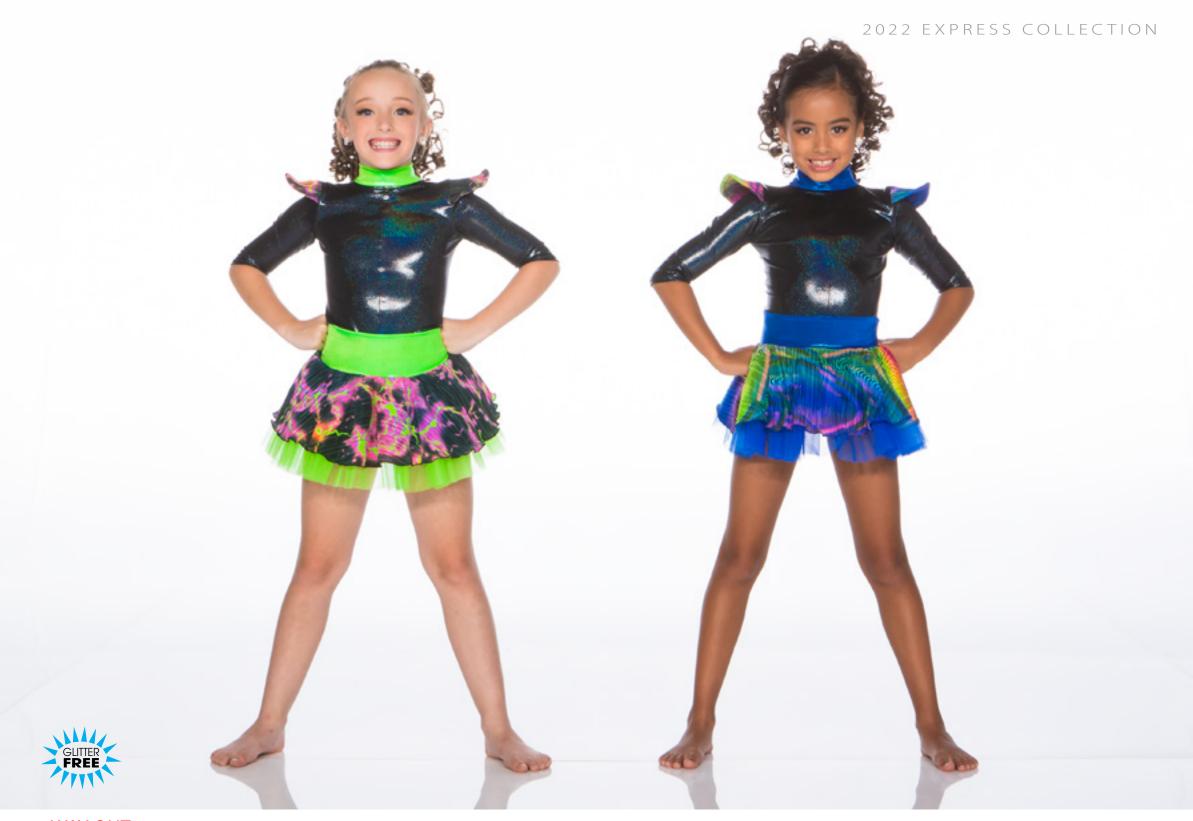

### DANCE TO THE MUSIC - x31A - NEON PINK • X31B - NEON GREEN

Metallic print turtleneck halter baby doll top with neon mystique capri leggings. Scrunchie included.

**KOKOMO** - **X32A** - **GIRL** • **X32B** - **BOY** 