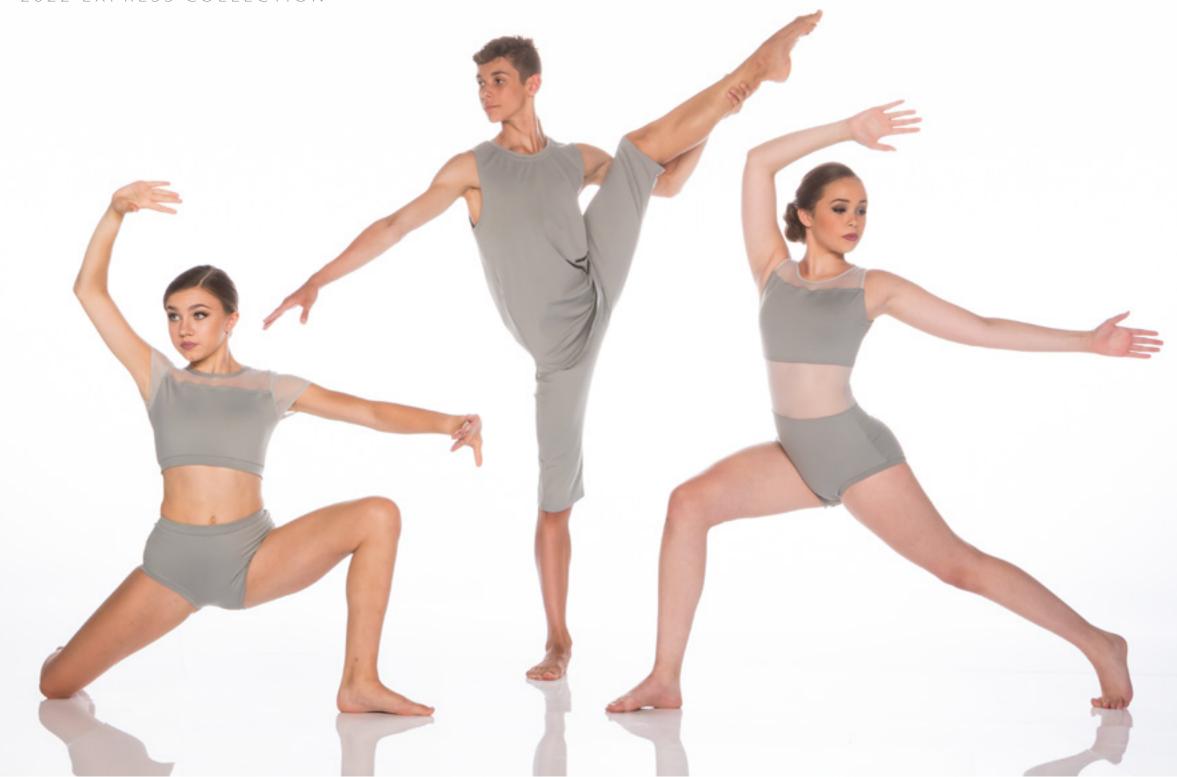

Ombre bodysuit with banded contemporary legline and beautiful cutaway back.

TURN TO STONE - X104A - GIRL/TWO PIECE • X104B - BOY • X104C - GIRL/BODYSUIT

DAYBREAK - x105A - WHITE • X105B - GREY

IN THE AIR TONIGHT - X106A - GREY • X106B - OLIVE