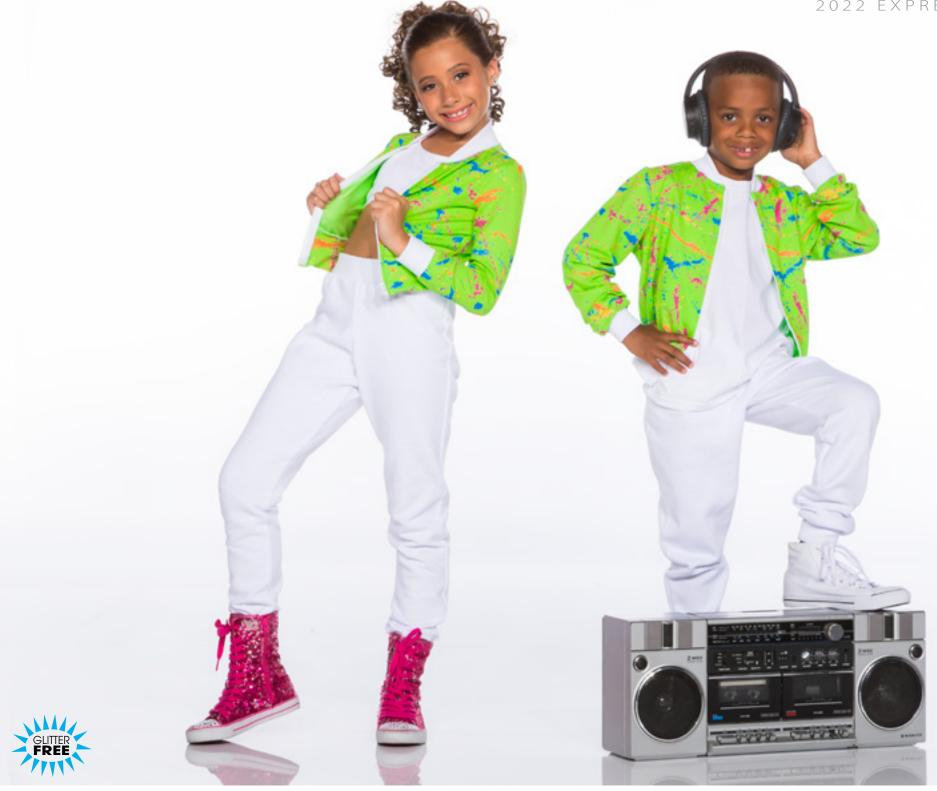

1C - LILAC • X71D - WHITE • X71E - PINK





Print and mystique bikertard with two rows of flourescent yellow fringe attached. Scrunchie included.



CAUGHT UP- X72B

Bikertard with metallic print sweetheart bodice. Scrunchie included.



TEAM SPIRIT - X73A - ROYAL • X73B - YELLOW • X73C - RED

Supplex bike shorts with lycra side insert, lycra t-back bra top and cropped mesh t-shirt.



LIFE IS GOOD - X74A - BOY • X74B - GIRL



JUMP! - X75A - YELLOW GIRL • X75B - PINK GIRL • X75C - BLUE GIRL • X75D - YELLOW BOY



ALL TALK - X76A - BOY • X76B - GIRL





IT'S POPPIN' - x78A - BOY • x78B - YELLOW/GIRL • x78C - PINK/GIRL • x78D - BLUE/GIRL

BOY: Athletic mesh scoop tank over white T-shirt and knee insert joggers. GIRL: Athletic mesh hi/low tank over white tank top and knee insert joggers.



FRESH KIDS - X79A - GIRL • X79B - BOY









**SNAP** - **X82A** - **BOY** • **X82B** - **GIRL** 



ALL I DO IS WIN - X83A-BOY • X83B-GIRL







NO LIMITS - X85A - GIRL • X85B - BOY











STAR BOY - X87A-BOY - X87B-GIRL





NOW OR NEVER - X89A - BOY - X89B - GIRL



RIVER DEEP - x90A - BOY - X90B - GIRL



DELIVER US - x91A - UNITARD • X91B - BODYSUIT



WELCOME TO THE JUNGLE - x92A - CHEETAH • X92B - ZEBRA • X92C - LEOPARD



## INSTINCT - x93A





Pastel tye-dye velvet spaghetti strap unitard with asymmetrical leg line. Scrunchie included.



LOOK UP CHILD - x94B - MINT • X94C - LILAC

Capri length velvet and sequin unitard with mystique accent. Scrunchie included.



## WISHING ON A RAINBOW - x95A - PINK • X95B - TURQUOISE



ELEMENTS - x96A - BLUE • X96B - GOLD

Hologram c