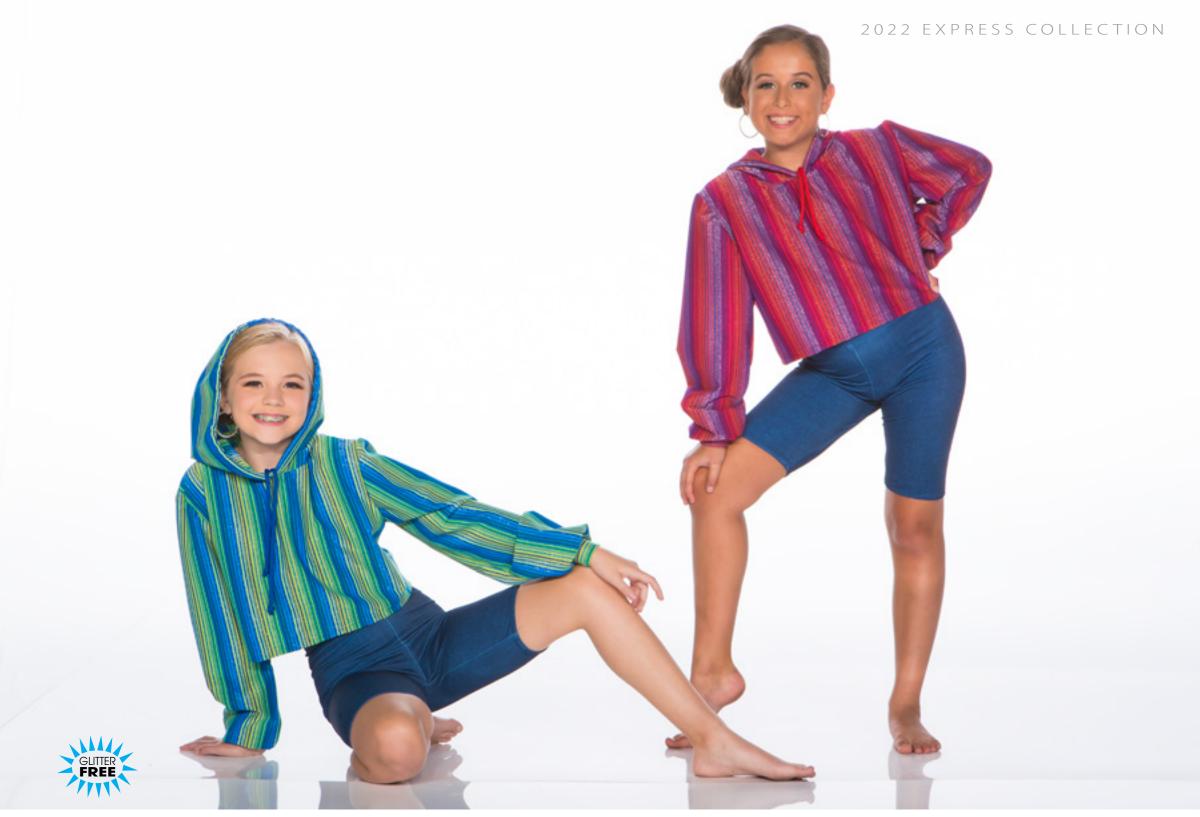

POP MUSIC - X66A - PINK • X66B - GREEN

Mystique and metallic print bikertard and structured peplum. Scrunchie included.

BOUNCE - X67A - BLUE/GREEN • X67B - RED/PURPLE

Waist length cropped hoodie in lurex stripe with denim print bike shorts.