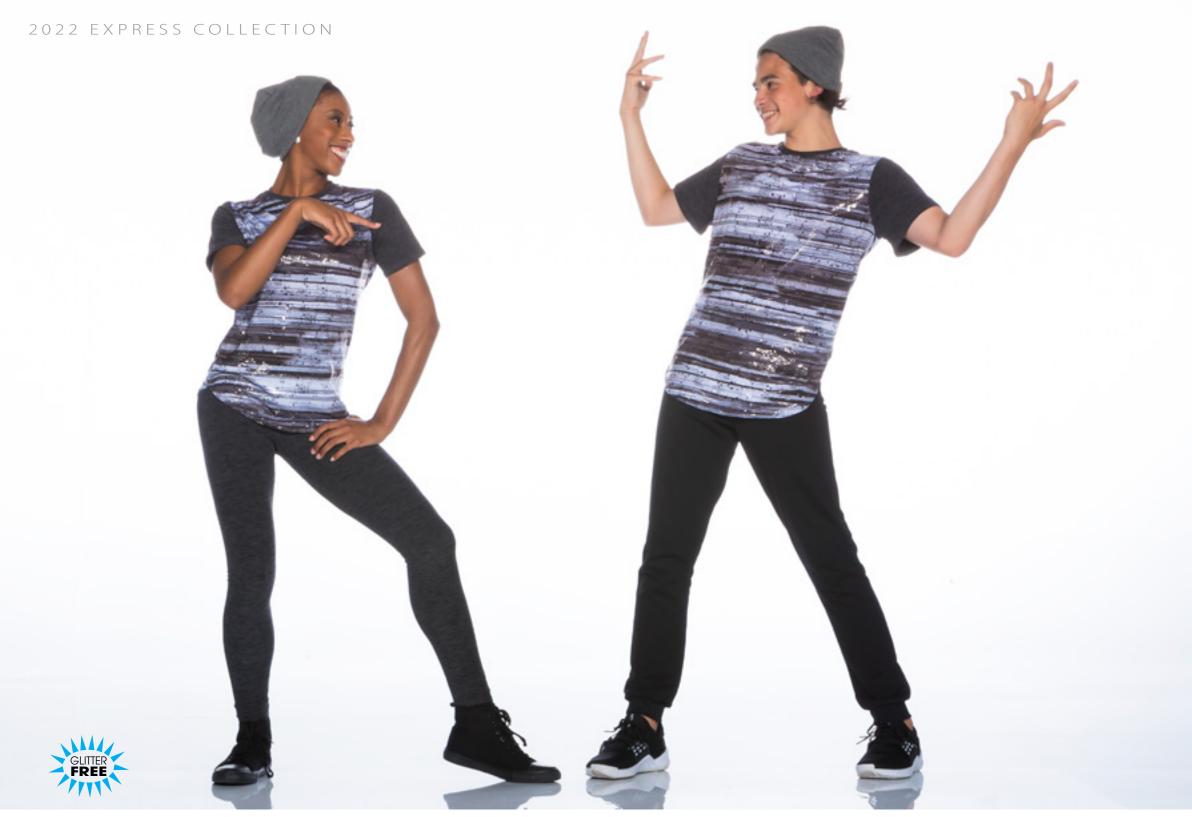

Print and mystique bikertard with two rows of flourescent yellow fringe attached. Scrunchie included.



CAUGHT UP- X72B

Bikertard with metallic print sweetheart bodice. Scrunchie included.



TEAM SPIRIT - X73A - ROYAL • X73B - YELLOW • X73C - RED

Supplex bike shorts with lycra side insert, lycra t-back bra top and cropped mesh t-shirt.



LIFE IS GOOD - X74A - BOY • X74B - GIRL



JUMP! - X75A - YELLOW GIRL • X75B - PINK GIRL • X75C - BLUE GIRL • X75D - YELLOW BOY



ALL TALK - X76A - BOY • X76B - GIRL





IT'S POPPIN' - x78A - BOY • x78B - YELLOW/GIRL • x78C - PINK/GIRL • x78D - BLUE/GIRL

BOY: Athletic mesh scoop tank over white T-shirt and knee insert joggers. GIRL: Athletic mesh hi/low tank over white tank top and knee insert joggers.



FRESH KIDS - X79A - GIRL • X79B - BOY









**SNAP** - **X82A** - **BOY** • **X82B** - **GIRL** 



ALL I DO IS WIN - X83A-BOY • X83B-GIRL







NO LIMITS - X85A - GIRL • X85B - BOY











STAR BOY - X87A-BOY - X87B-GIRL





NOW OR NEVER - X89A - BOY - X89B - GIRL



RIVER DEEP - x90A - BOY - X90B - GIRL



DELIVER US - x91A - UNITARD • X91B - BODYSUIT



WELCOME TO THE JUNGLE - x92A - CHEETAH • X92B - ZEBRA • X92C - LEOPARD



## INSTINCT - x93A





Pastel tye-dye velvet spaghetti strap unitard with asymmetrical leg line. Scrunchie included.



LOOK UP CHILD - x94B - MINT • X94C - LILAC

Capri length velvet and sequin unitard with mystique accent. Scrunchie included.



## WISHING ON A RAINBOW - x95A - PINK • X95B - TURQUOISE



ELEMENTS - x96A - BLUE • X96B - GOLD

Hologram cold shoulder bikertard with keyhole back.