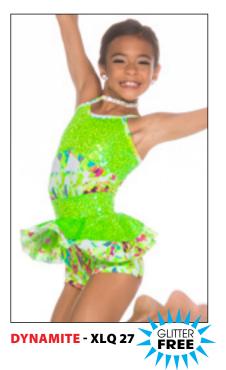

ITTY BITTY PRETTY ONES - x20A - PEACH • x20B - MINT

Hologram bodysuit with attached organdy backskirt and boa bustle. Feather hair pouf included.

HAPPY DAYS - x21A - BOY • X21B - GIRL

GOOD TIMES - X22A - BOY • X22B - GIRL