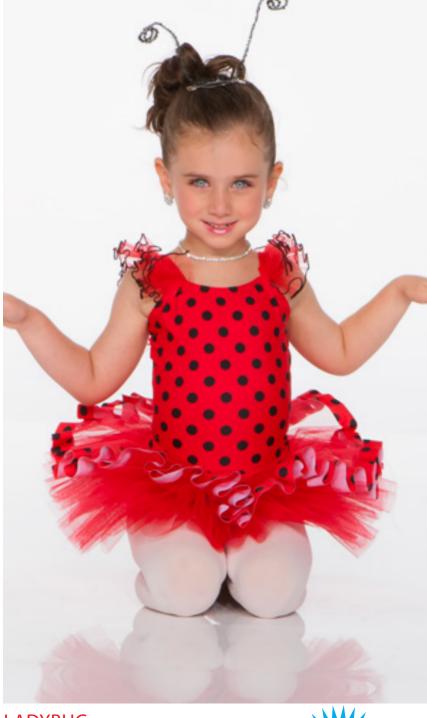

LADYBUG - x42C

Bodysuit with shoulder ruffles and polka dot trimmed tutu on a waistband. Hair piece included.

KITTEN - X43A

Velvet bodysuit with sequin and maribou underbelly with attached glitter organdy backskirt. Hair piece included.