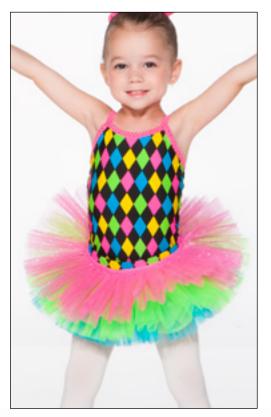

GUITER

WILDCATS - XLQ 117 - GREEN • XLQ 18 - ORANGE GIRL • XLQ 19 - PINK • XLQ 20 - ORANGE BOY

WATCH ME DANCE - XLQ 21 - GIRL • XLQ 22 - BOY

JAILHOUSE ROCK
XLQ 23 - GIRL • XLQ 24 - BOY

BOSS - XLQ 31 - GIRL • XLQ 32 - BOY (Dress shirt and Fedora not included)