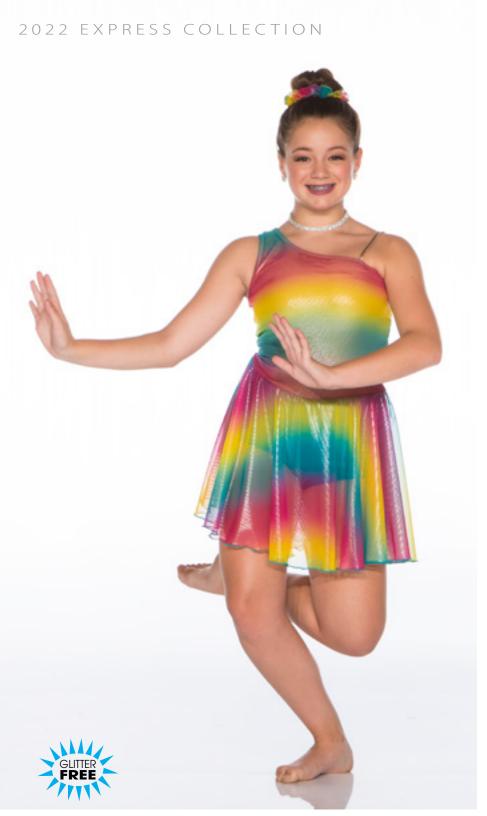

## WISHING ON A RAINBOW - x95A - PINK • X95B - TURQUOISE

ELEMENTS - x96A - BLUE • X96B - GOLD

Hologram cold shoulder bikertard with keyhole back. Scrunchie included.

BEAUTIFUL - x97A - RED • x97B - GOLD

VORTEX - x98B