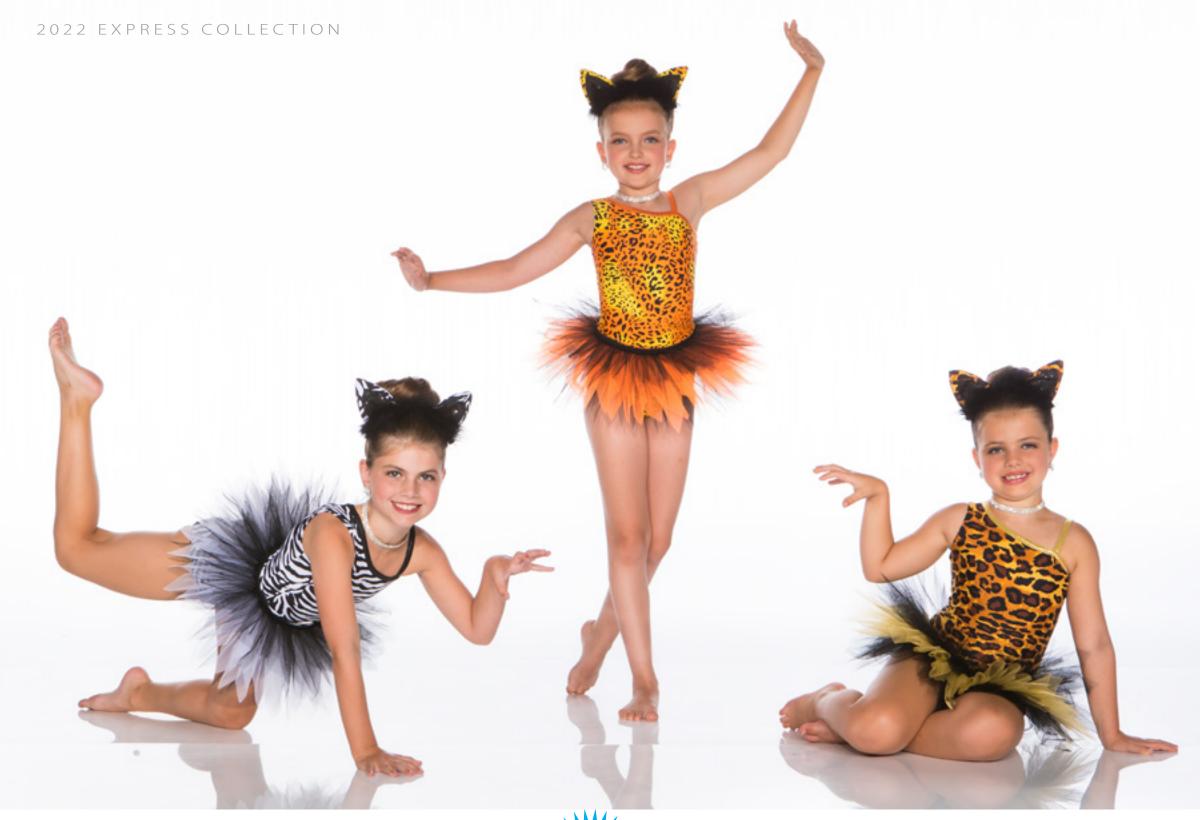

## **MONKEY BUSINESS - x43C**

Sequin and foil velvet puff sleeve bikertard with attached sequin and maribou underbelly and maribou tail. Hairpiece included.

ANIMAL CRACKERS - x44a - zebra • x44b - cheetah • x44c - leopard