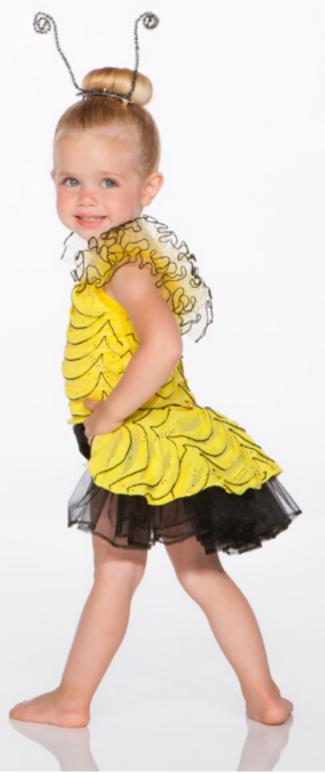

## 2022 EXPRESS COLLECTION

Velvet bodysuit with attached sequin and maribou underbelly and glitter backskirt. Hair piece included.

BUZZ BUZZ - x42B

Bodysuit with shoulder ruffles and attached backskirt. Hair piece included.