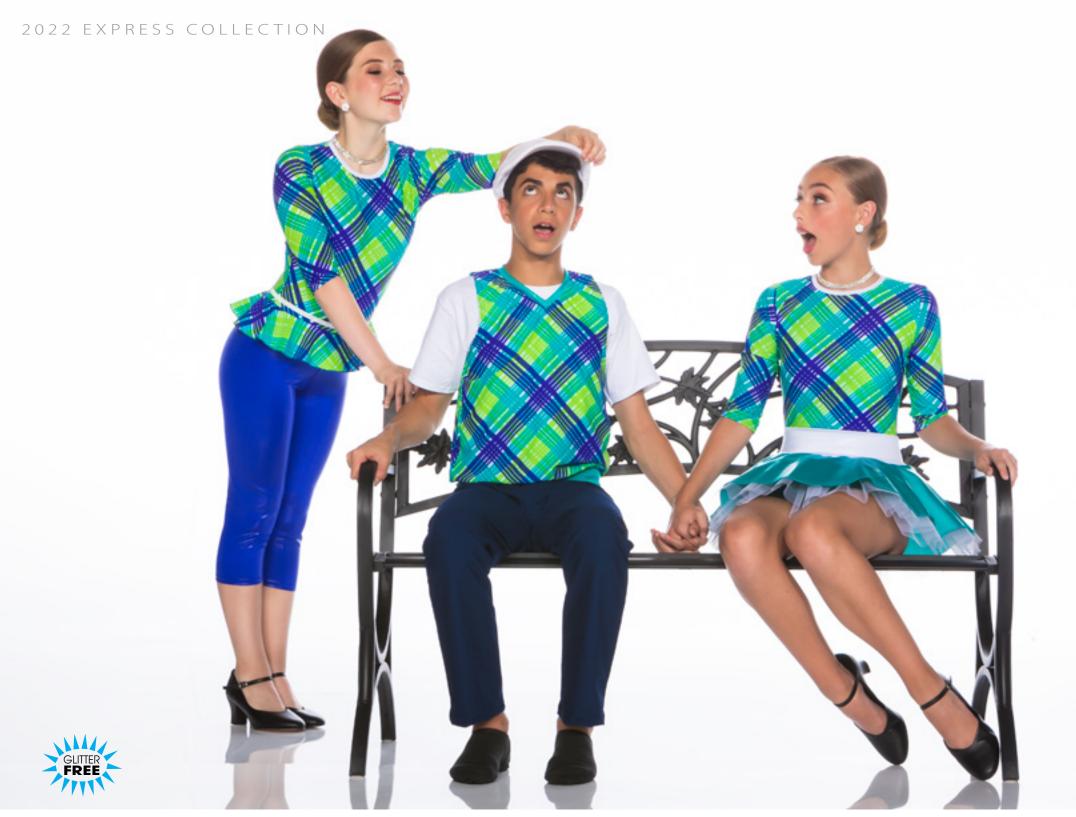

THAT BOY IS MINE - X50A - GIRL/UNITARD • X50B - BOY • X50C - GIRL/DRESS

UNITARD: Keyhole capri unitard with peplum. Lurex belt included. BOY: Print Sweater vest, white cotton t-shirt and black pant. Newsboy cap included. DRESS: Print keyhole bodysuit and wetlook skirt over a pop of crinoline. Scrunchie included.