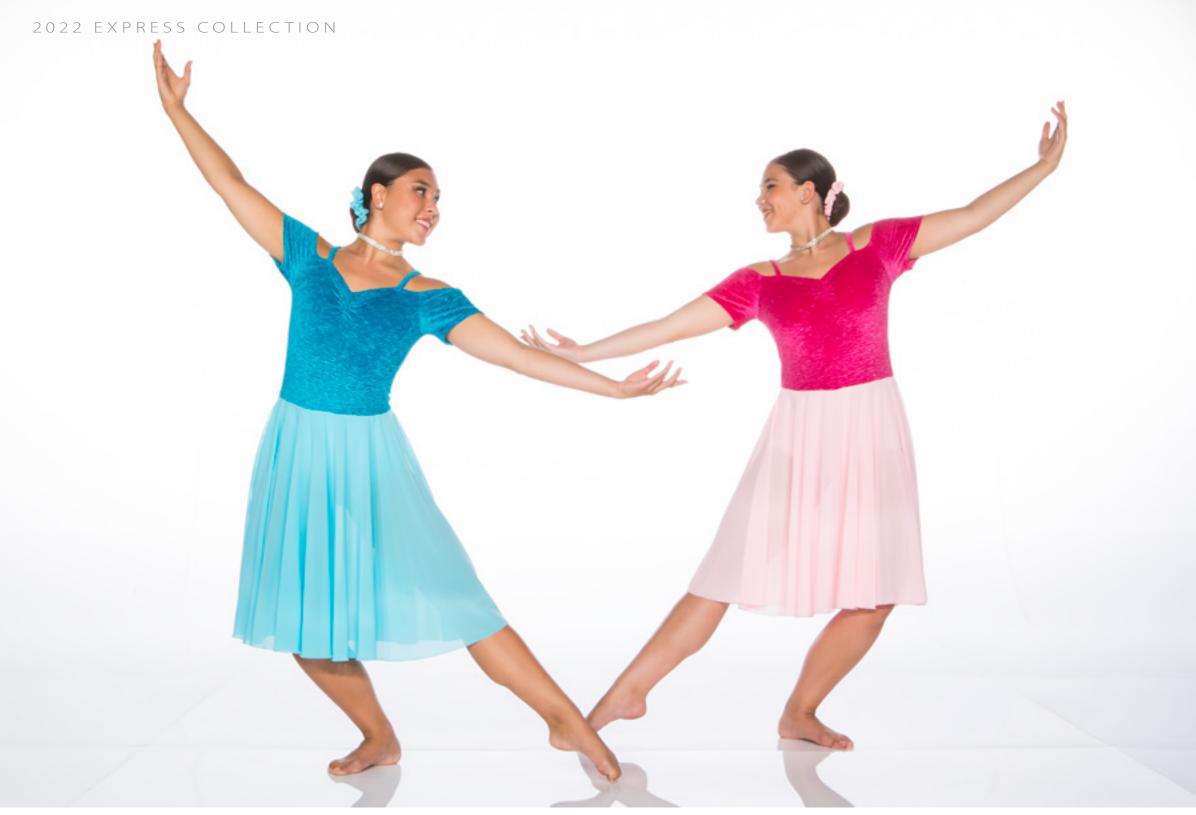

BLANK SLATE 128

LIMITED QUANTIES

HAPPY BIRTHDAY BABY! - x4a • TURQUOISE - x4B • PURPLE - x4C • FUCHSIA

White velvet bodysuit with sequin tulle puff sleeve and mystique accents. Skirt on separate high waistband of sequin tulle and white organdy. Scrunchie included.