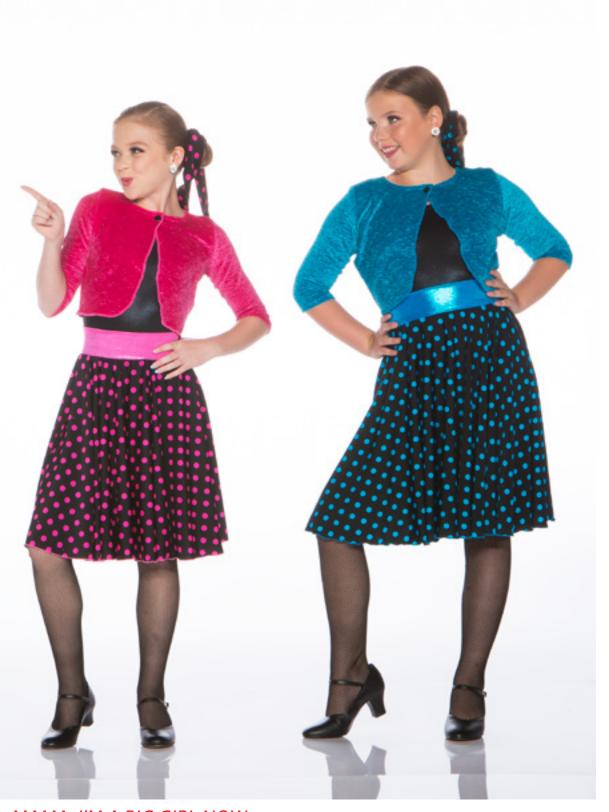

BACK 2 SCHOOL - X47A - RED GIRL • X47B - GREY GIRL • X47C - PINK GIRL • X47D - BOY

YOU CAN'T STOP THE BEAT - x48A - GIRL • x48B - BOY

MAMA, I'M A BIG GIRL NOW - x49A - PINK • X49B - TURQUOISE

Lightly glittered crinkle velvet cardigan with snap closure over black mystique bodysuit and polka dot skirt on mystique waistband. Hair tie included.