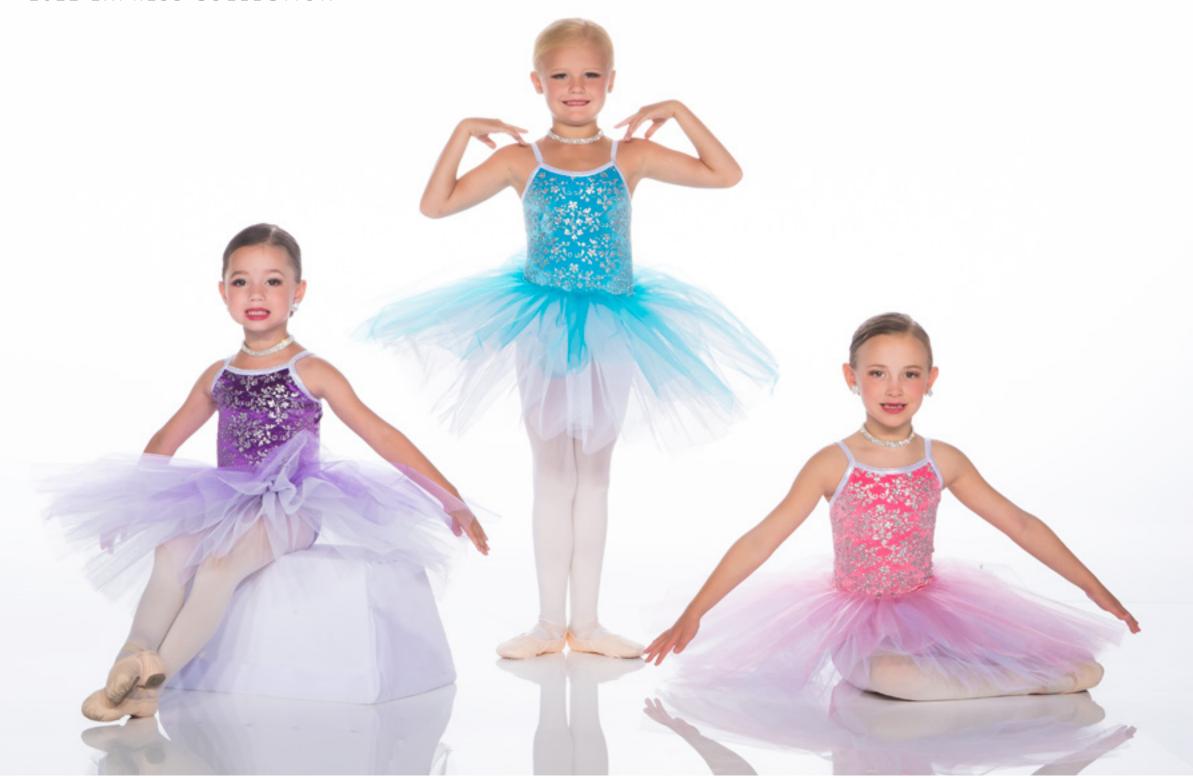

Glitter velvet bodysuit with romantic glitter organdy/tulle on a waistband. Scrunchie included.

BELLE - X125A

Soft gold metallic lace over white lycra off shoulder, pinch front bodysuit and organdy/tulle romantic tutu on a waistband, finished with lace ribbon detail. Scrunchie included.

MONET - X125B

Textured velvet pinch front bodysuit with multi colour romantic tutu on a waistband. Scrunchie included.

#### 2022 EXPRESS COLLECTION

Fuchsia lace over gold mystique pinch front bodysuit with romantic tutu on a waistband, finished with gold ribbon detail. Scrunchie included.