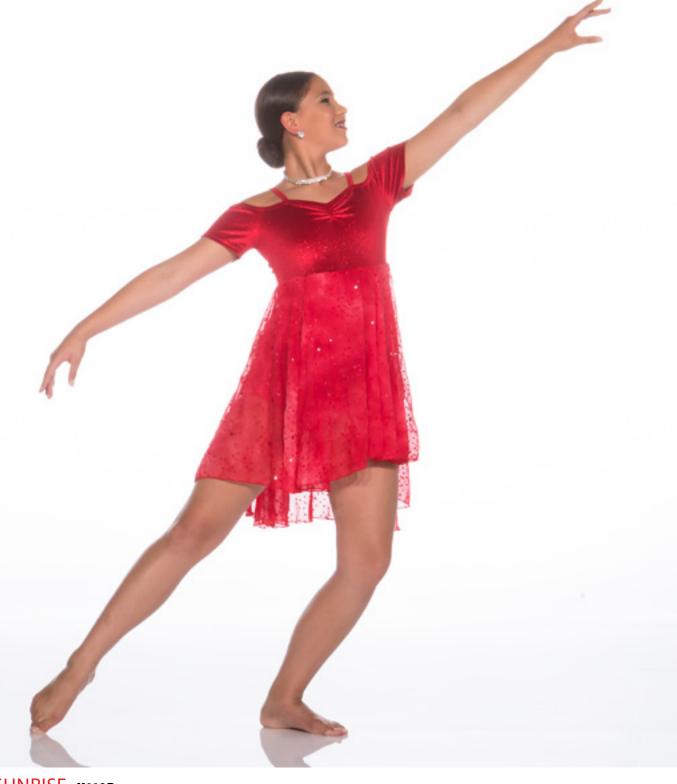

### HOW FAR I'LL GO - x109A

Soft metallic rainbow mesh dress over lycra with attached booty short. Scrunchie included.

SUNRISE - x110B

Sparkle velvet off shoulder pinch front dress with tye dye sequin chiffon skirt and attached bikertard. Scrunchie included.