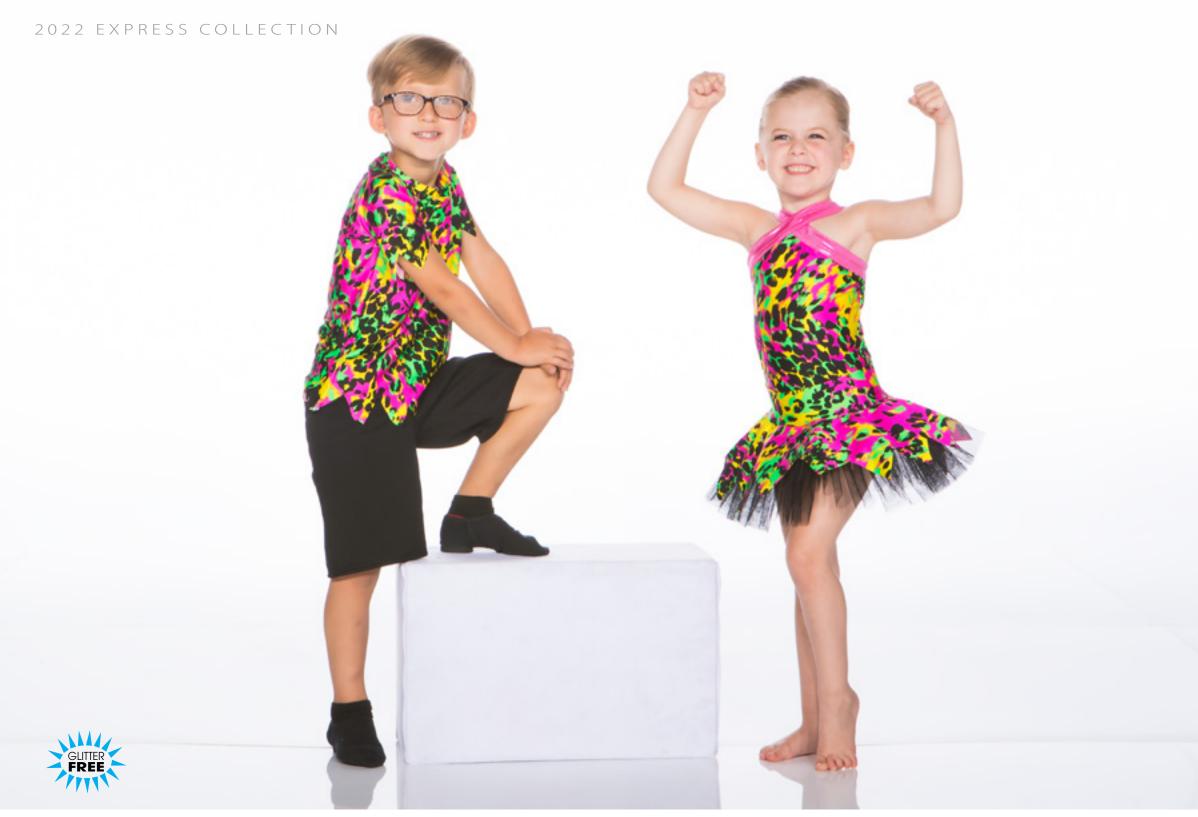

## **MONKEY BUSINESS - x43C**

Sequin and foil velvet puff sleeve bikertard with attached sequin and maribou underbelly and maribou tail. Hairpiece included.

ANIMAL CRACKERS - x44a - zebra • x44b - cheetah • x44c - leopard