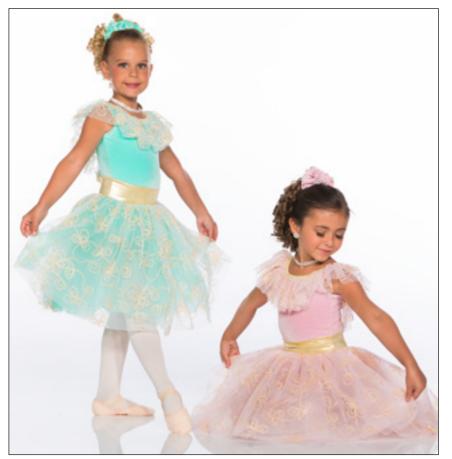

BLANK SLATE 128

LIMITED QUANTIES

HAPPY BIRTHDAY BABY! - x4a • TURQUOISE - x4B • PURPLE - x4C • FUCHSIA

White velvet bodysuit with sequin tulle puff sleeve and mystique accents. Skirt on separate high waistband of sequin tulle and white organdy. Scrunchie included.

# SUNNY SIDE OF THE STREET - x5A • GIRL - X5B • BOY

GIRL: Empire waist dress features sequin sweetheart on mesh with mystique trim and attached skirt of sequin tulle and organdy, finished with a ribbon bow. Scrunchie included. BOY: Sequin Vest and mytique bow tie with black pant. Dress shirt not included.