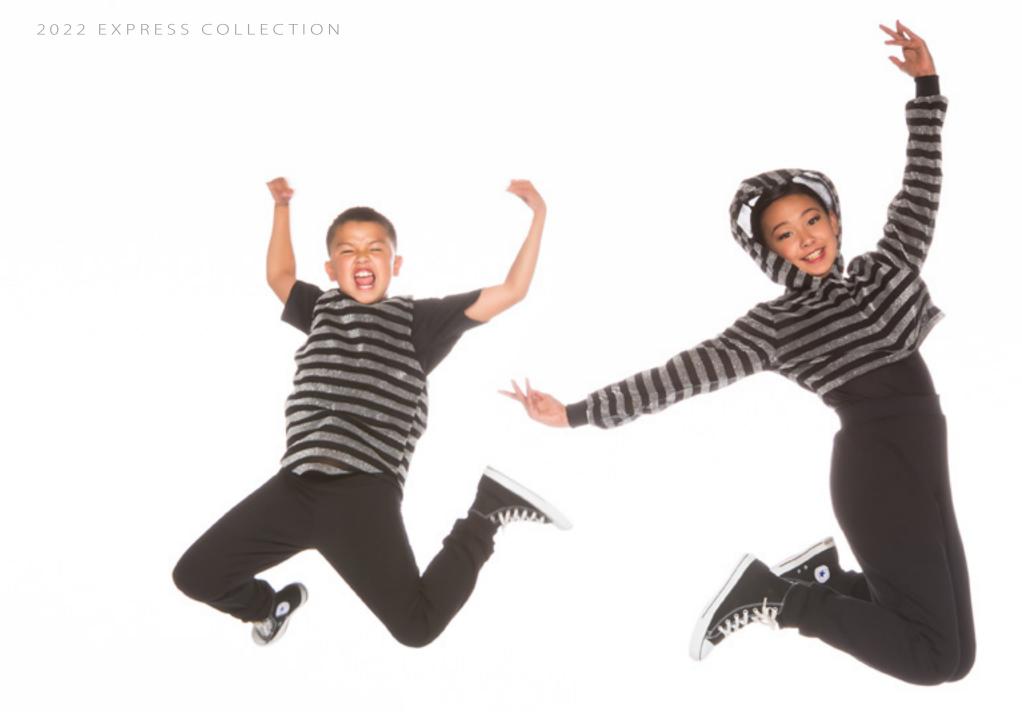

.



CAUGHT UP- X72B

Bikertard with metallic print sweetheart bodice. Scrunchie included.



TEAM SPIRIT - X73A - ROYAL • X73B - YELLOW • X73C - RED

Supplex bike shorts with lycra side insert, lycra t-back bra top and cropped mesh t-shirt.



LIFE IS GOOD - X74A - BOY • X74B - GIRL



JUMP! - X75A - YELLOW GIRL • X75B - PINK GIRL • X75C - BLUE GIRL • X75D - YELLOW BOY



ALL TALK - X76A - BOY • X76B - GIRL





IT'S POPPIN' - x78A - BOY • x78B - YELLOW/GIRL • x78C - PINK/GIRL • x78D - BLUE/GIRL

BOY: Athletic mesh scoop tank over white T-shirt and knee insert joggers. GIRL: Athletic mesh hi/low tank over white tank top and knee insert joggers.



FRESH KIDS - X79A - GIRL • X79B - BOY









**SNAP** - **X82A** - **BOY** • **X82B** - **GIRL** 



ALL I DO IS WIN - X83A-BOY • X83B-GIRL







NO LIMITS - X85A - GIRL • X85B - BOY











STAR BOY - X87A-BOY - X87B-GIRL





NOW OR NEVER - X89A - BOY - X89B - GIRL



RIVER DEEP - x90A - BOY - X90B - GIRL



DELIVER US - x91A - UNITARD • X91B - BODYSUIT



WELCOME TO THE JUNGLE - x92A - CHEETAH • X92B - ZEBRA • X92C - LEOPARD



## INSTINCT - x93A





Pastel tye-dye velvet spaghetti strap unitard with asymmetrical leg line. Scrunchie included.



LOOK UP CHILD - x94B - MINT • X94C - LILAC

Capri length velvet and sequin unitard with mystique accent. Scrunchie included.



## WISHING ON A RAINBOW - x95A - PINK • X95B - TURQUOISE



ELEMENTS - x96A - BLUE • X96B - GOLD

Hologram cold shoulder bikertard with keyhole back. Scrunchie included.



BEAUTIFUL - x97A - RED • x97B - GOLD



VORTEX - x98B



JAR OF HEARTS - x99A -