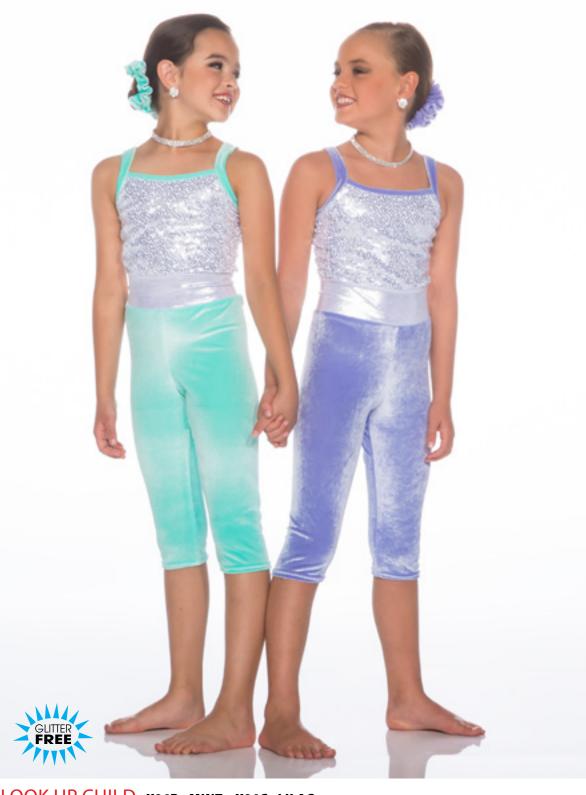

## INSTINCT - x93A

Pastel tye-dye velvet spaghetti strap unitard with asymmetrical leg line. Scrunchie included.

LOOK UP CHILD - x94B - MINT • X94C - LILAC

Capri length velvet and sequin unitard with mystique accent. Scrunchie included.