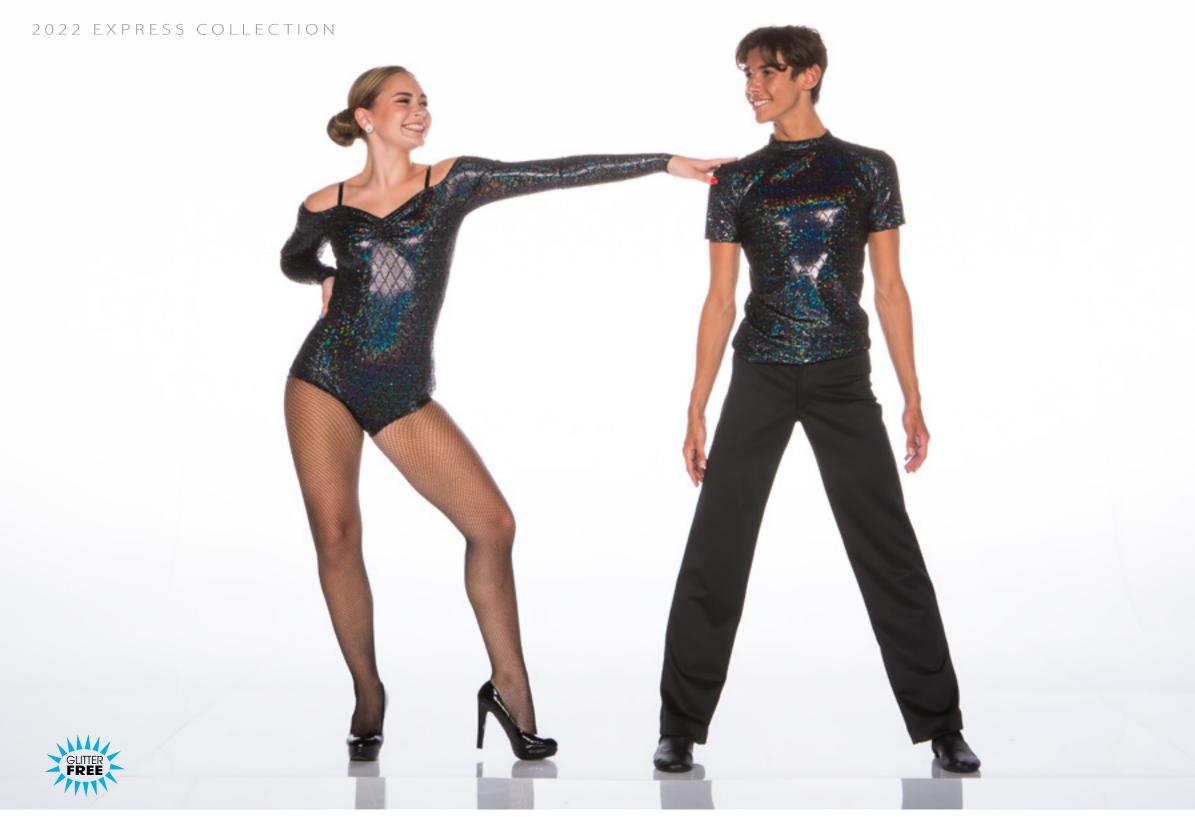

risity jacket, white cotton t-shirt and black pants. 49



THAT BOY IS MINE - X50A - GIRL/UNITARD • X50B - BOY • X50C - GIRL/DRESS

UNITARD: Keyhole capri unitard with peplum. Lurex belt included. BOY: Print Sweater vest, white cotton t-shirt and black pant. Newsboy cap included. DRESS: Print keyhole bodysuit and wetlook skirt over a pop of crinoline. Scrunchie included.



SHAKE A TAILFEATHER - X51A - TURQUOISE • X51B - PINK • X51C - EMERALD



BORN TO BE WILD - x52A - TURQUOISE • X52B - KIWI • X52C - PURPLE • X52D - WHITE • X52E - RED





RIO - X54A - GIRL • X54B - BOY





FIREWORK - X56A - GIRL • X56B - BOY



WORTH IT - X57A - YELLOW • X57B - RED • X57C - WHITE



LIGHTNING STRIKES - X58A - TURQUOISE • X58B - RED



I'M SO EXCITED - x59A - TURQUOISE • X59B - FUCHSIA • X59C - PURPLE



SIZZLE - X60A - GIRL - X60B - BOY



FEVER - X61A - BOY • X61B - GIRL



HOT AND COLD - X62A - SILVER • X62B - RED

Sweetheart bikertard with mesh inserts. Scrunchie included.



I PUT A SPELL ON YOU - x63A - GIRL • X63B - BOY



MY WEB - X64A - GIRL • X64B - BOY



WILD CHILD - X65A

Sequin leopard print and lycra tie-back top with lycra high-waisted booty shorts.



**REPLAY - x65B - BOY • X65C - GIRL** 

BOY: Colour-blocked T-shirt in hologram and mystique with black pants. GIRL: Mesh, hologram and mystique bikertard. Scrunchie included.



POP MUSIC - X66A - PINK • X66B - GREEN

Mystique and metallic print bikertard and structured peplum. Scrunchie included.



BOUNCE - X67A - BLUE/GREEN • X67B - RED/PURPLE

Waist length cropped hoodie in lurex stripe with denim print bike shorts.