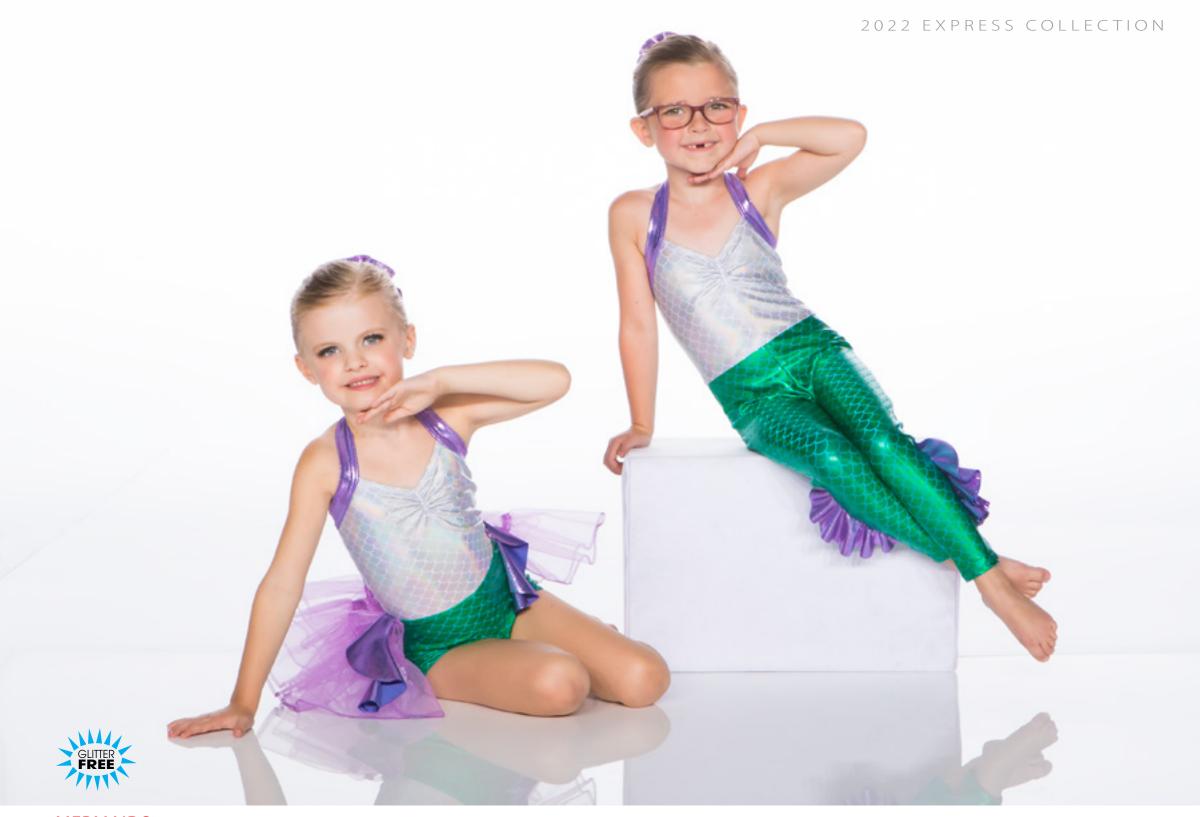

# MERMAIDS - x35A - BIKERTARD VERSION • X35B - UNITARD VERSION

WAY OUT - x37A - GREEN • X37B - ROYAL

MOUSIN' AROUND - x39A - GIRL • X39B - BOY

BARN DANCE - x41A - GREEN BOY • X41B - GREEN GIRL • X41C - BLUE GIRL • X41D - BLUE BOY