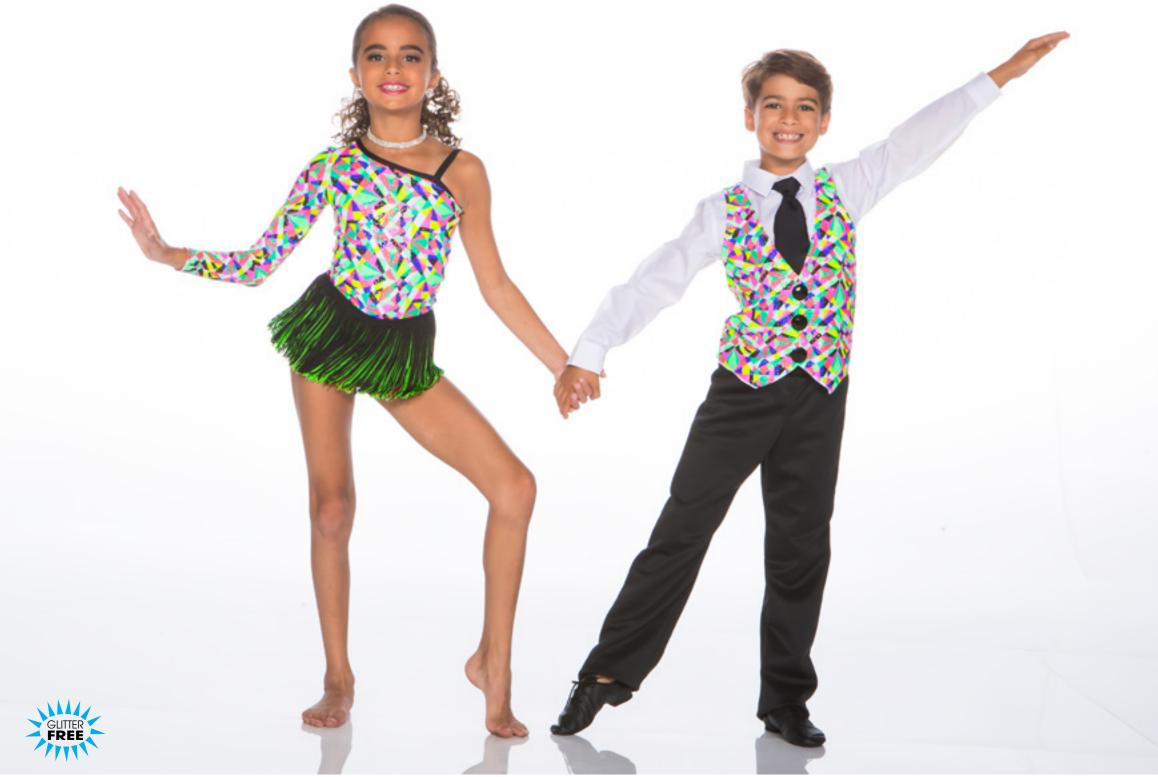

YELLOW • X16C - RED

Mystique bodysuit features a lightly glittered and sequinned neckruffle and backskirt, finished with a feather boa bustle. Feather hair pouf included.







Vibrant print bodysuit with glitter backskirt and attached boa bustle. Hair pouf included.



**BEAT OF MY HEART-X18B** 

Metallic print bodysuit with crinoline on a waistband. Scrunchie included.



SUGAR AND SPICE - X19A - PINK • X19B - PURPLE



ITTY BITTY PRETTY ONES - x20A - PEACH • x20B - MINT

Hologram bodysuit with attached organdy backskirt and boa bustle. Feather hair pouf included.



HAPPY DAYS - x21A - BOY • X21B - GIRL



GOOD TIMES - X22A - BOY • X22B - GIRL









BOSS BABES - x25A - RED • X25B - TURQUOISE



ICE CASTLES - x26A - BOY • X26B - GIRL





I'M A BELIEVER - x28A - BOY • X28B - GIRL



CHA CHA - X29A - GIRL • X29B - BOY

#### 2022 EXPRESS COLLECTION





BOY: Metallic print t-shirt and fleece shorts.
GIRL: Metallic print halter bodysuit with attached backskirt and feather bustle. Feather hair pouf included.



HOLIDAY - x30C

Hologram print cold shoulder bodysuit with crinoline on a waistband. Scrunchie included.



### DANCE TO THE MUSIC - x31A - NEON PINK • X31B - NEON GREEN

Metallic print turtleneck halter baby doll top with neon mystique capri leggings. Scrunchie included.



**KOKOMO** - **X32A** - **GIRL** • **X32B** - **BOY** 





PLENTY OF FISH IN THE SEA - x34A - GIRL • X34B - BOY



# MERMAIDS - x35A - BIKERTARD VERSION • X35B - UNITARD VERSION





WAY OUT - x37A - GREEN • X37B - ROYAL





MOUSIN' AROUND - x39A - GIRL • X39B - BOY





BARN DANCE - x41A -