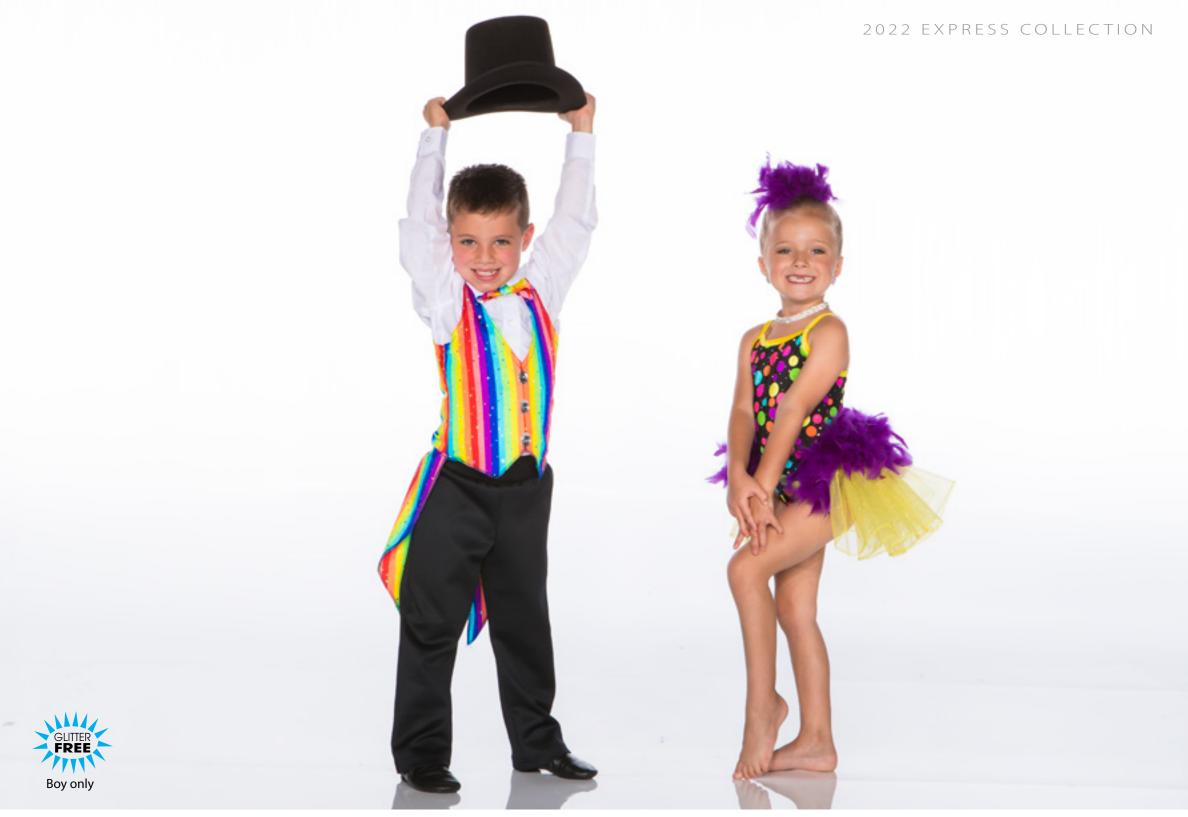

Bodysuit with shoulder ruffles and attached backskirt. Hair piece included.





LADYBUG - x42C

Bodysuit with shoulder ruffles and polka dot trimmed tutu on a waistband. Hair piece included.





KITTEN - X43A

Velvet bodysuit with sequin and maribou underbelly with attached glitter organdy backskirt. Hair piece included.



THE LION SLEEPS TONIGHT - X43B

Metallic velvet bodysuit with attached sequin and maribou underbelly with organdy tutu on a waistband. Hairpiece included.



## **MONKEY BUSINESS - x43C**

Sequin and foil velvet puff sleeve bikertard with attached sequin and maribou underbelly and maribou tail. Hairpiece included.



ANIMAL CRACKERS - x44a - zebra • x44b - cheetah • x44c - leopard

One shoulder bodysuit with two toned tattered tutu on waistband. Hair piece included.





GO TEAM - GIRLS - X46A - RED GIRL • X46B - BLUE GIRL — BOYS - X46C - RED BOY • X46D - BLUE BOY

GIRLS: Mystique cheerleader dress with attached shorts and sport trim. Hair bow included. BOY: Varsity tank with sport shorts.



BACK 2 SCHOOL - X47A - RED GIRL • X47B - GREY GIRL • X47C - PINK GIRL • X47D - BOY



YOU CAN'T STOP THE BEAT - x48A - GIRL • x48B - BOY



MAMA, I'M A BIG GIRL NOW - x49A - PINK • X49B - TURQUOISE

Lightly glittered crinkle velvet cardigan with snap closure over black mystique bodysuit and polka dot skirt on mystique waistband. Hair tie included.



GREASE IS THE WORD - x49C - GIRL • X49D - BOY

GIRL: Capri length unitard with polka dot pinch front off shoulder bodice and lycra bottom. Sequin belt and necktie included. BOY: Black fleece/mock leather varisity jack