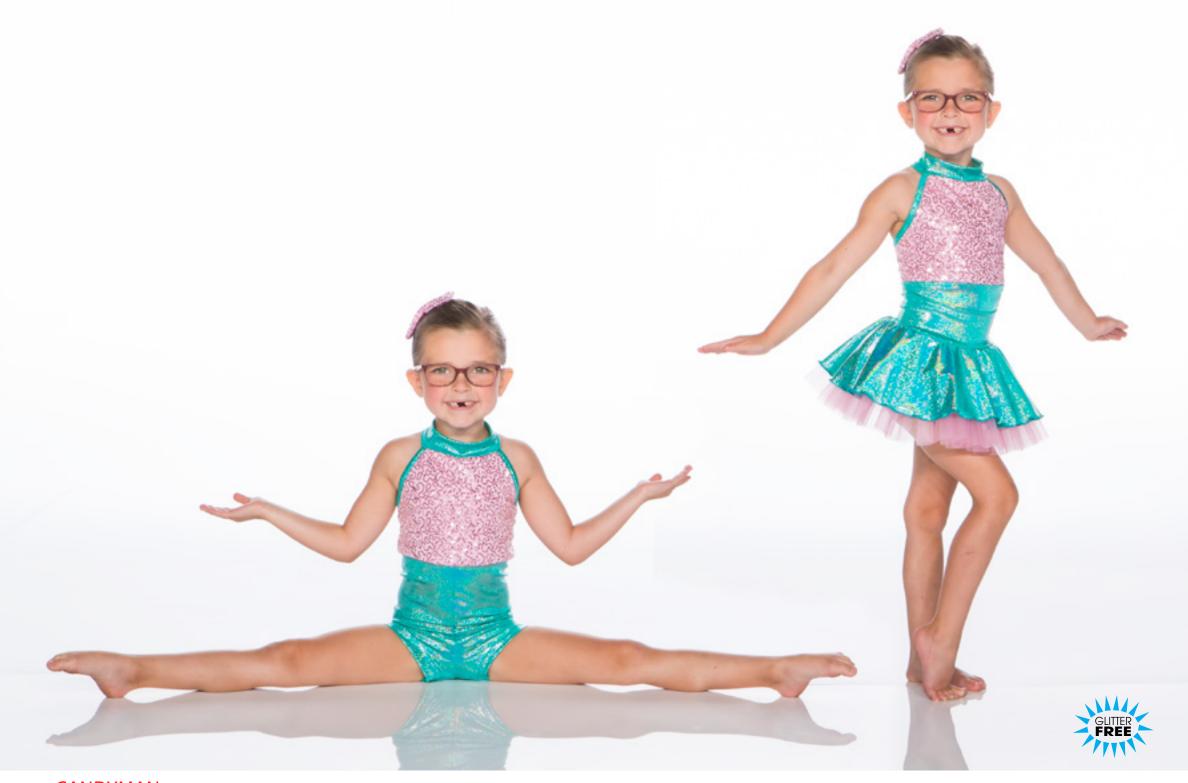

# CANDYMAN - x15A

THREE LITTLE BIRDS - X16A - PINK • X16B - YELLOW • X16C - RED

Mystique bodysuit features a lightly glittered and sequinned neckruffle and backskirt, finished with a feather boa bustle. Feather hair pouf included.