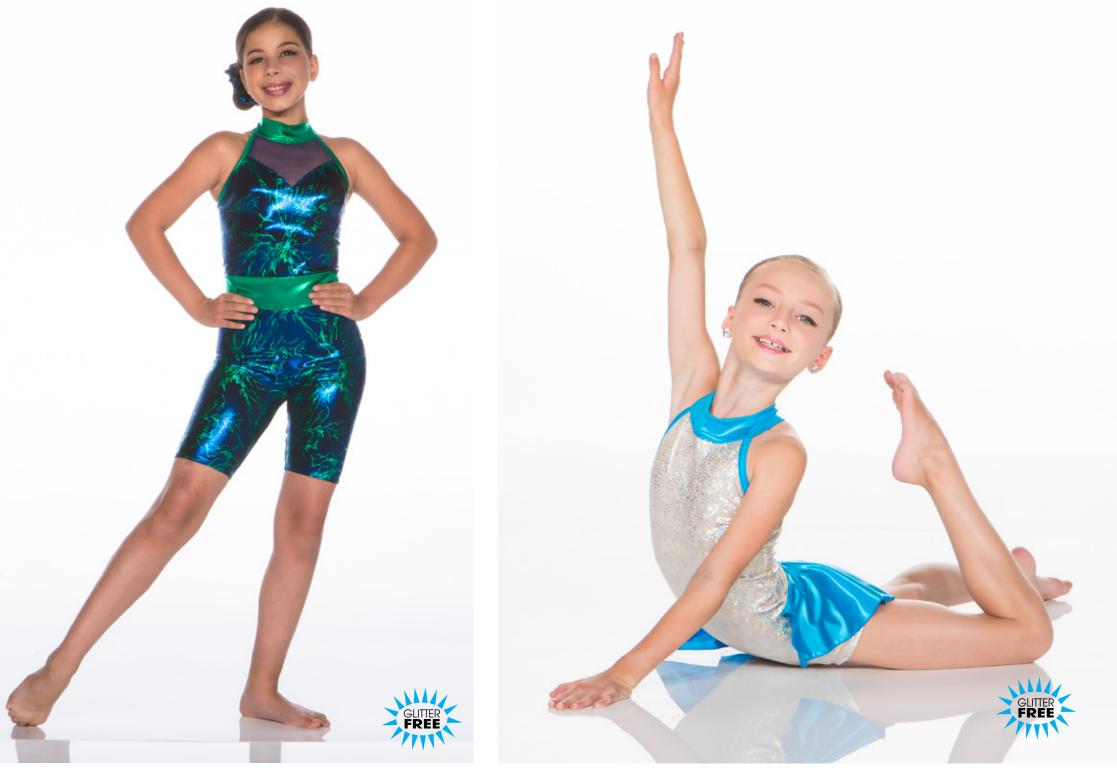

### HIP HIP SHAKE - x55A - PINK/GOLD • X55B- BLUE/SILVER

Hologram contemporary banded cutaway bodysuit with two layer metallic fringe skirt on separate waistband. Hair scrunchie included. Great option for combo classes!

### TITANIUM - x58A - TEAL • X58B - FUCHSIA • X58C - CITRON

Metallic slinky, mesh and Lycra in this banded contemporary bodysuit with backskirt.