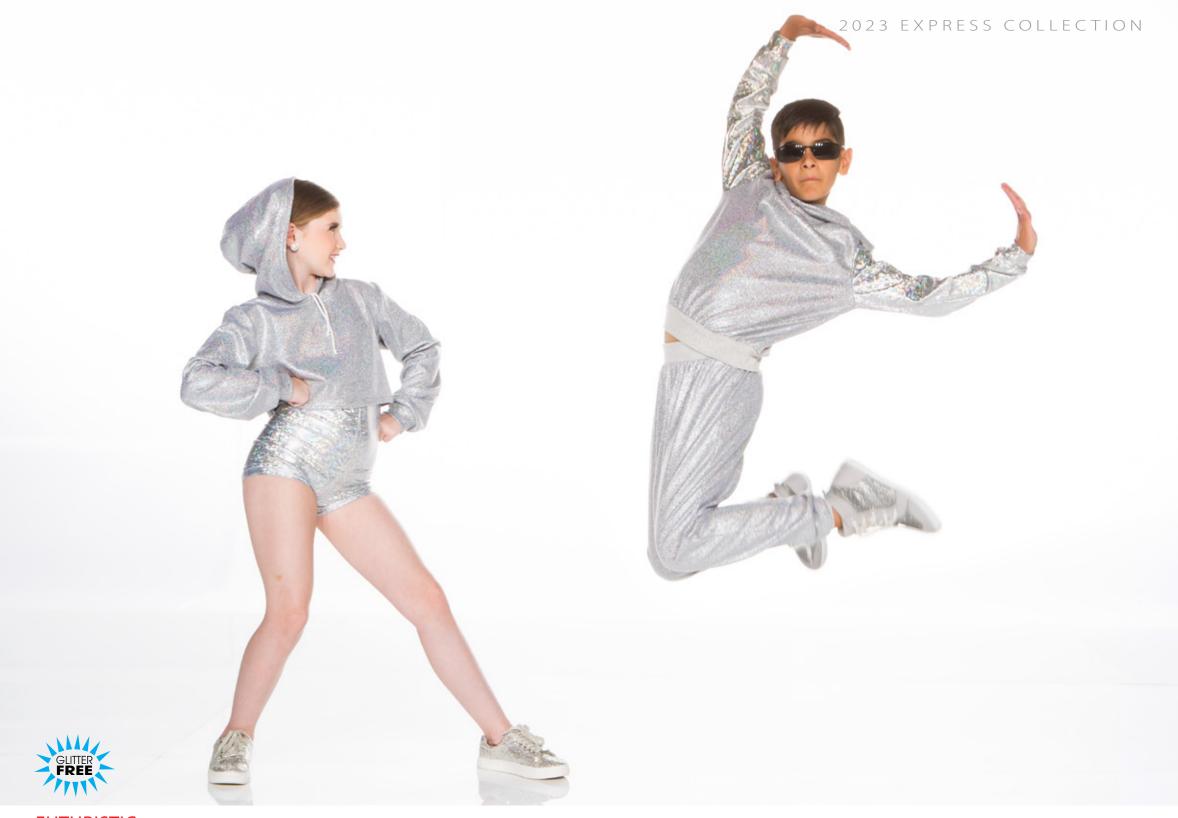

#### **FUTURISTIC - X79A - GIRL • X79B - BOY/UNISEX** GIRL: Silver cracked ice bikertard with silver metallic fleece cropped hoodie. BOY/ UNISEX: Silver metallic joggers and colour blocked pullover hoodie.