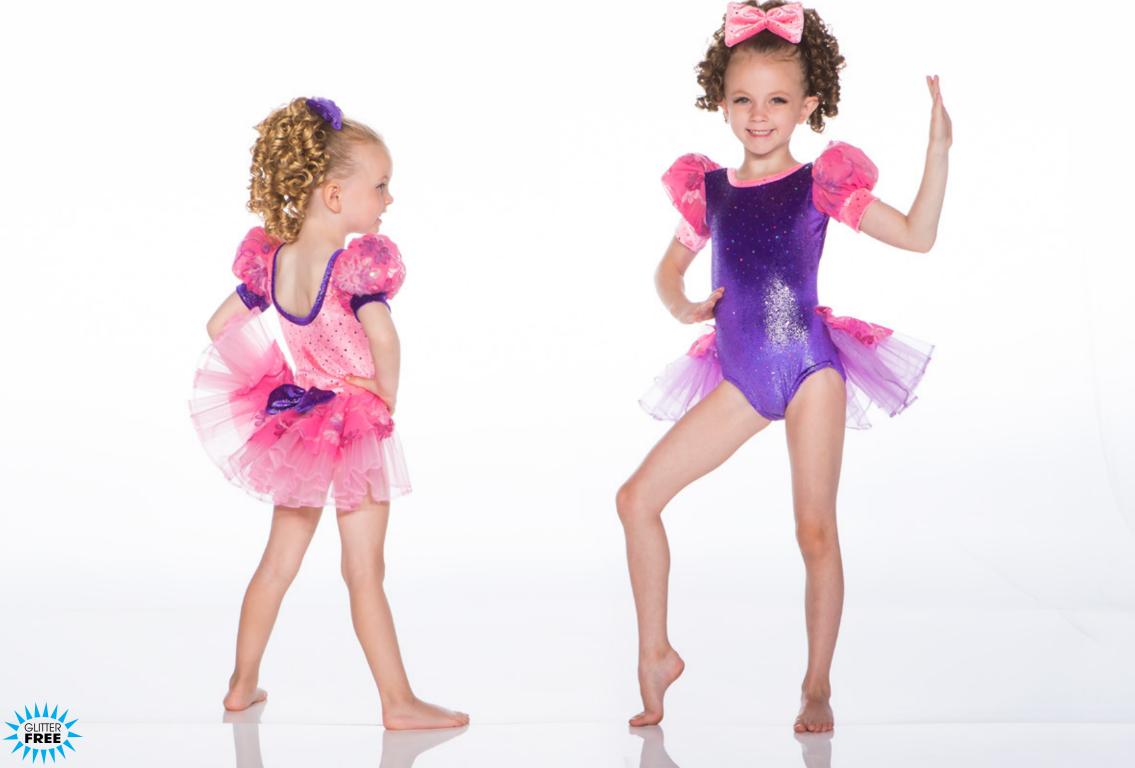

ghtly sparkled sequin organdy and tulle tutu on separate waistband. Hair scrunchie included.



#### DARLING ONES - X12A - LILAC • X12B - PINK

Glitter velvet bodysuit and tulle tutu on separate waistband. Hair scrunchie included.



#### HAPPY BIRTHDAY BABY! - X13A - TURQUOISE - X13B - PURPLE - X13C - FUCHSIA White velvet bodysuit with sequin tulle neck ruffle and puff sleeve. Sequin tulle and organdy skirt on separate waistband. Hair bow included.



#### **TINY BUBBLES - X14A**

Vibrant print one shoulder bodysuit, trimmed in mystique has yellow tulle tutu, trimmed in print ribbon on separate waistband. Hair scrunchie included.





#### SWEET DREAMS - X16A

Coral iridescent sequin, Lycra and lace bodysuit with tulle and organdy skirt on separate waistband. Sequin hair bow included.





#### SUGAR AND SPICE - X17A - PINK • X17B - PURPLE

Sequin and foil velvet bodysuit with embroidered mesh puff sleeve and backskirt bouncing over an attached organdy backskirt, finished with a bow. Hair bow included.



#### THINK PINK - x18A

18

Pink mystique bodysuit with lightly sparkled sequin organdy neck ruffle and backskirt, finished with a boa bustle. Feather hair pouf included.

### SUMMER DAYS - x18B

Sequin and print bodysuit with flutter sleeve. Print skirt on a separate waistband has a pop of organdy crinoline and a sequin bow. Sequin hair bow included.



#### MY GIRL - X19A - BOY • X19B - GIRL

BOY: Sequin vest and bow tie with black pant. Dress shirt not included. GIRL: Bodysuit with sequin sweetheart bodice on mesh and lace full skirt over white crinoline on a separate