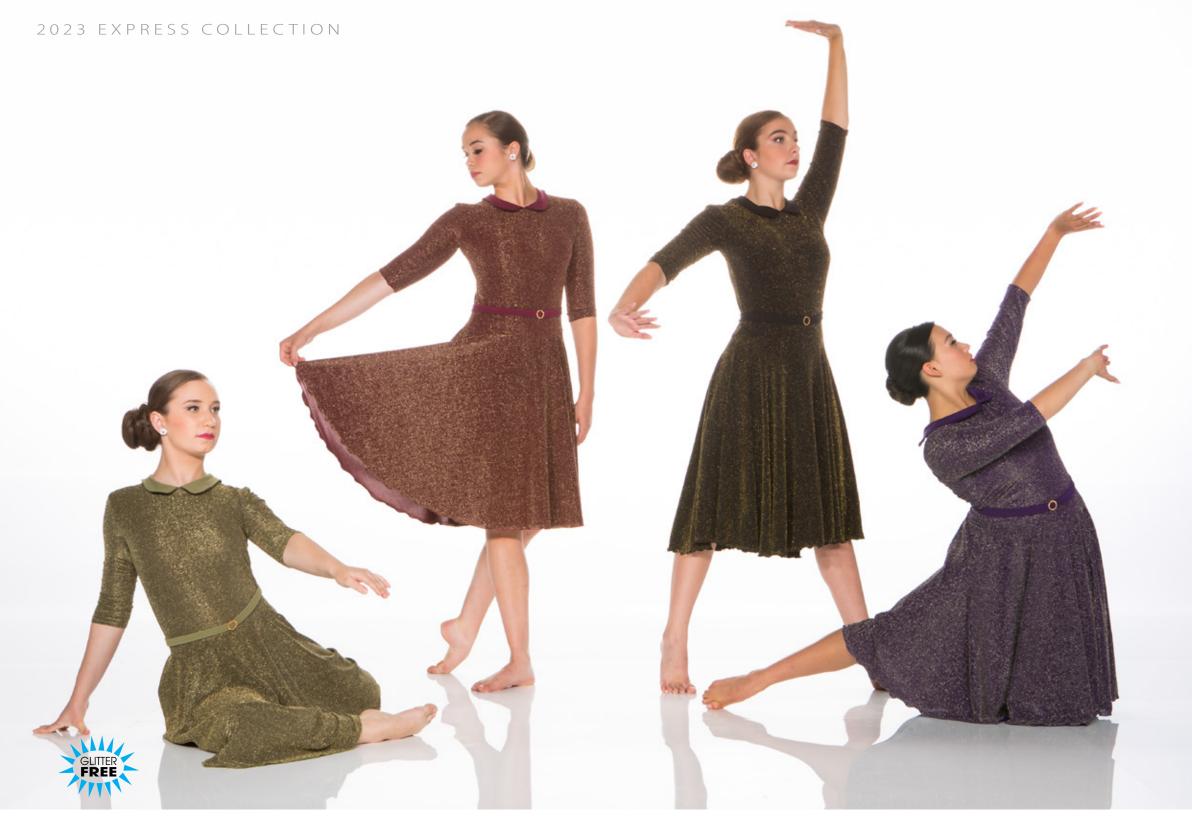

# THIS WOMAN'S WORK - X114A - OLIVE • X114B - BURGUNDY • X114C - BLACK • X114D - PURPLE

Metallic slinky collared dress with attached banded brief and keyhole back. Belt with gold rhinestone buckle included.