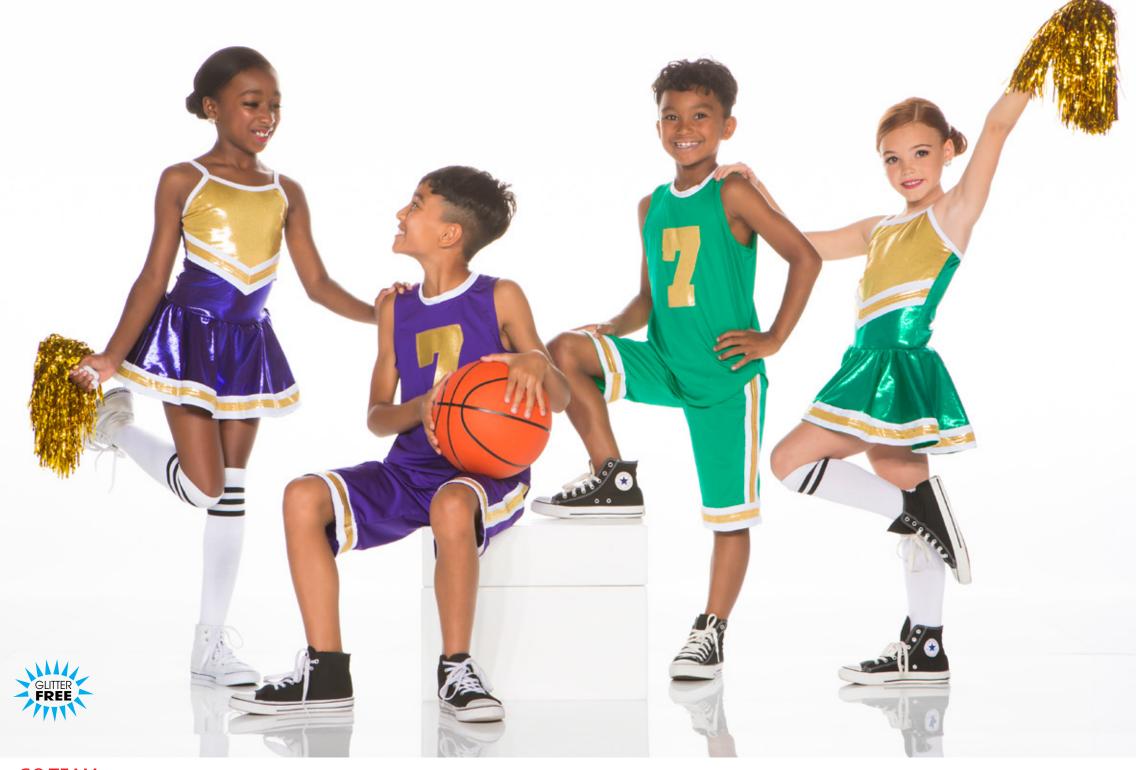

GO TEAM - X45A - GIRL/PURPLE - X45B - BOY/PURPLE - X45C - BOY/GREEN - X45D - GIRL/GREEN GIRLS: Mystique dresses with attached shorts and gold/white accents. Gold hair bow included. BOYS: Lycra jersey and ball shorts with white/gold accents and number.