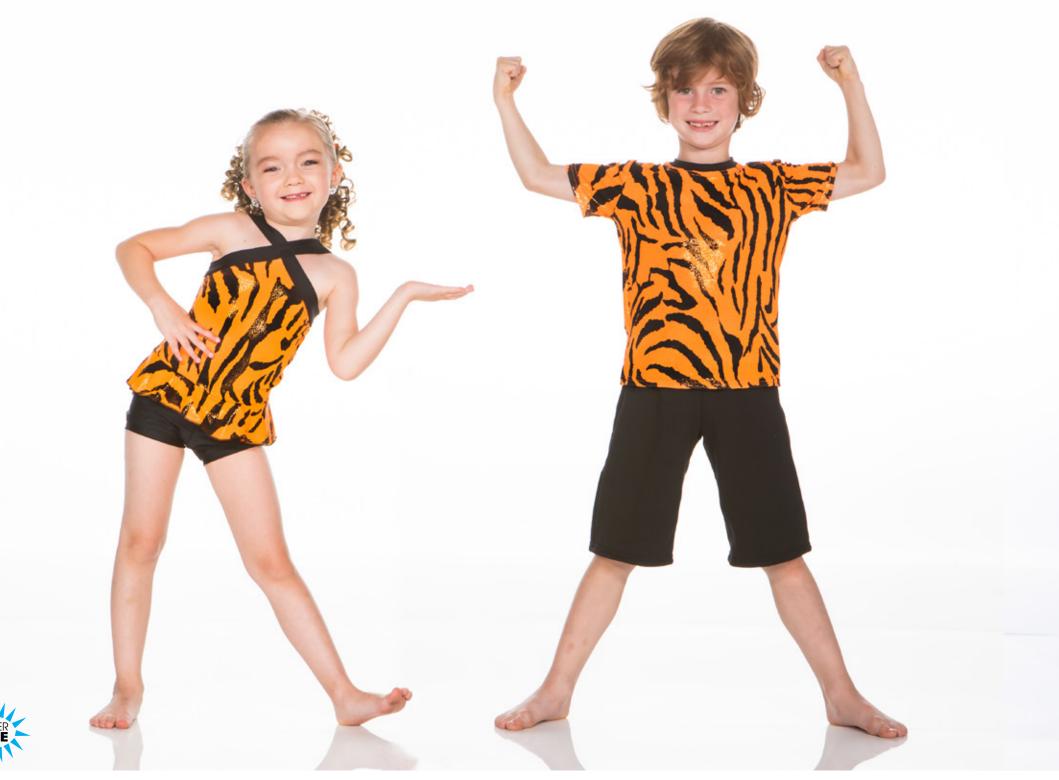

### YABBA DABBA DOO - x48A - GIRL • X48B - BOY

GIRL: Tiger print and black Lycra peplum bikertard. Hair scrunchie included. BOY: Tiger print t-shirt and black fleece shorts.