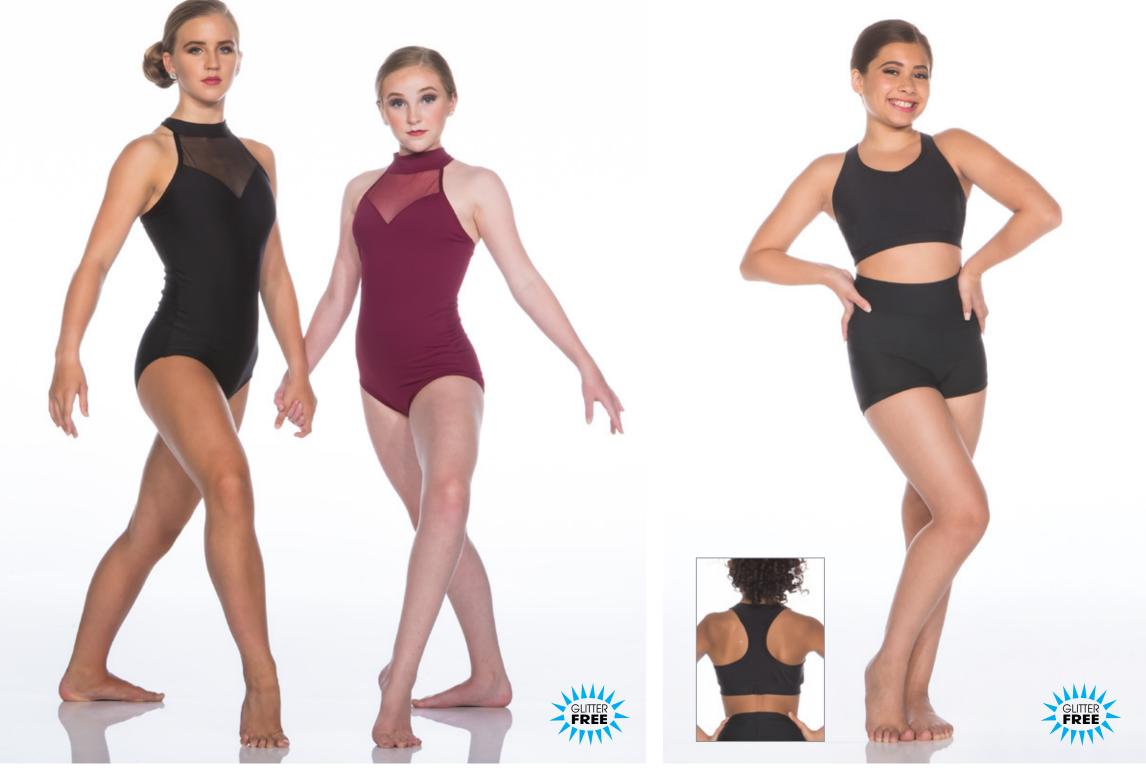

### BLANK SLATE COLLECTION

**SWEETHEART BODYSUIT - X130A - BLACK • X130B - BURGUNDY** Matte Lycra front lined sweetheart turtleneck bodysuit with classic elastic finish legline. T-BACK BRA TOP- **x130C** - **BLACK ONLY** - Matte Lycra T-back bra top. HIGH-WAISTED BOOTY SHORTS **X130D** - **BLACK ONLY** - Matte Lycra high waisted booty short.