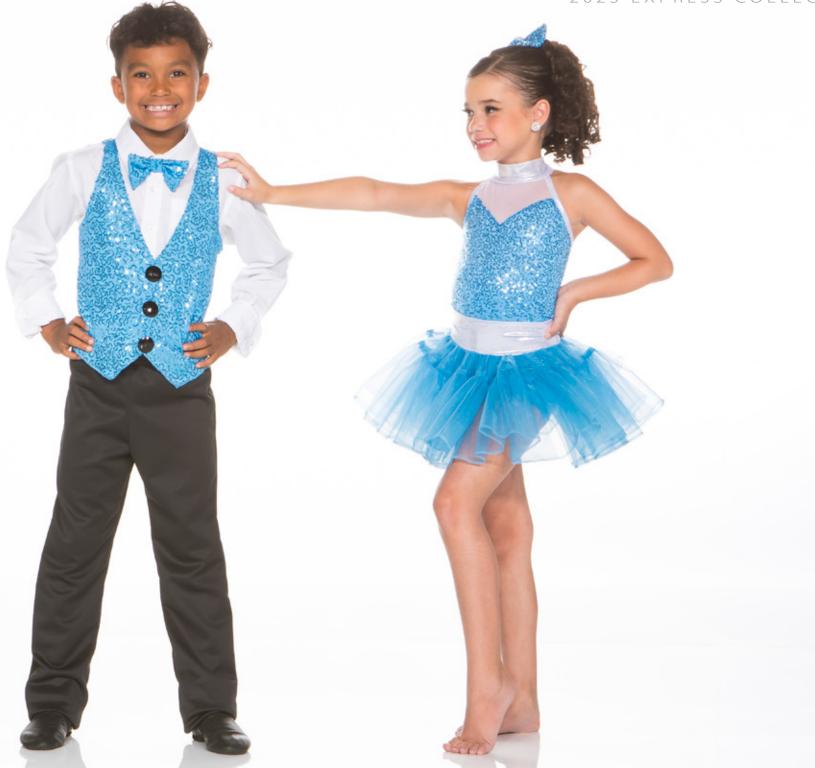

#### ICICLES - X28A - BOY - X28B - GIRL

BOY: Mystique vest and sequin necktie with black pants. Dress shirt not included. GIRL: Sequin and mystique bodysuit with silver and white fringe skirt on separate waistband. Feather hair pouf included.