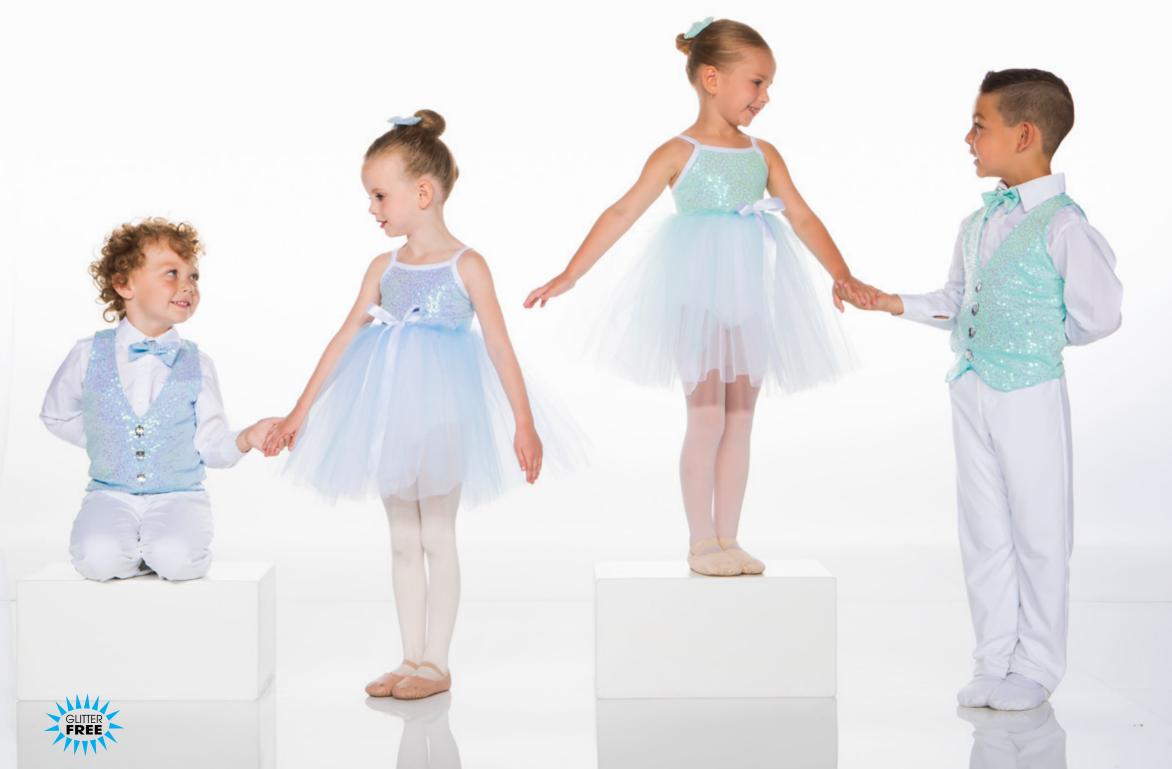

#### DREAM A LITTLE DREAM - x4A - BOY/BLUE - x4B - GIRL/BLUE - x4C - GIRL/MINT - x4D - BOY/MINT

BOY: Iridescent sequin vest and bow tie with white pant. Dress shirt not included. GIRL: Empire waist dress with iridescent sequin bodice, white attached brief features a tulle and organdy attached skirt all finished with a satin ribbon bow. Sequin hair bow included.