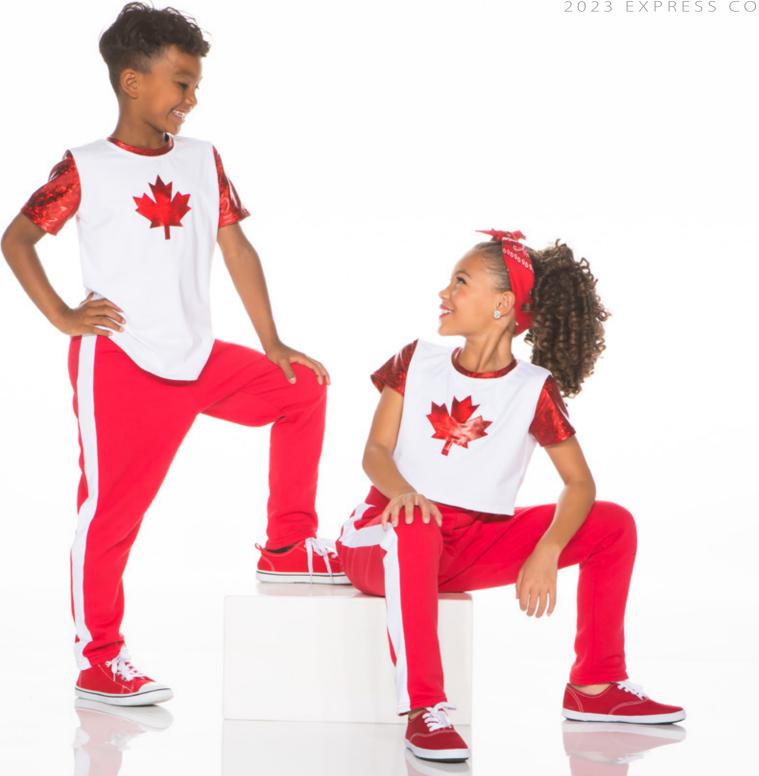

# OH CANADA! - x75A - BOY/UNISEX • X75B - GIRL

BOY/UNISEX: Colour blocked scoop t-shirt with Maple Leaf emblem paired with fleece side insert joggers. GIRL: Colour blocked cropped t-shirt with Maple Leaf emblem paired with fleece side insert joggers. Bandanna not included.