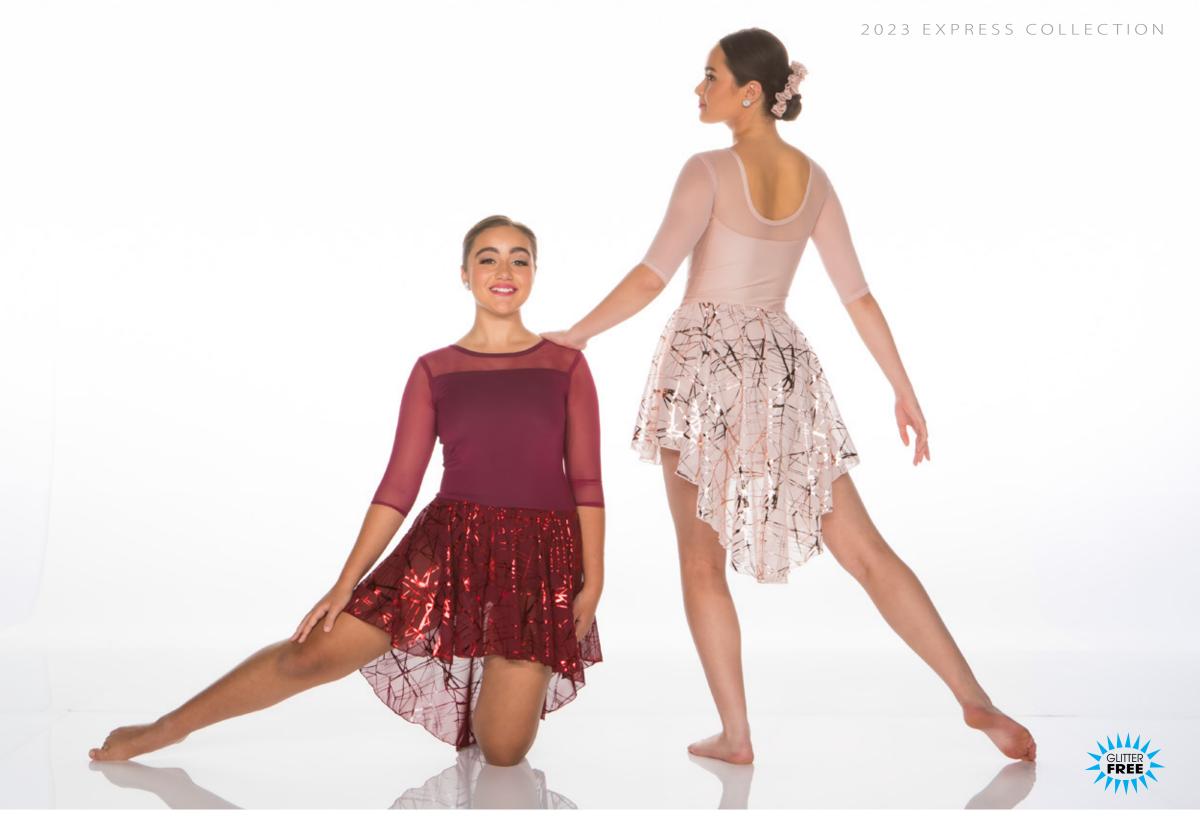

# WAVES - X107A - SAPPHIRE • X107B - BURGUNDY • X107C - BLUSH

Knee length lace tunic dress over mystique banded contemporary bodysuit.