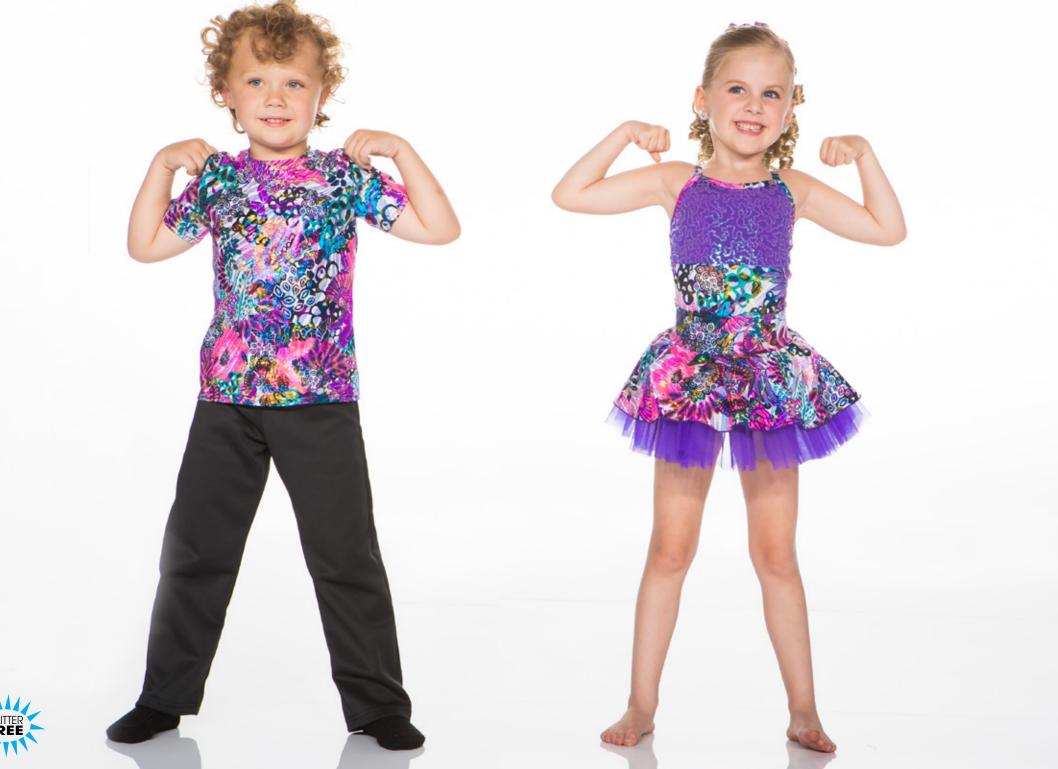

#### WHEN I GROW UP - x9A - GIRL • X9B - BOY

GIRL: Ivory iridescent sequins, mesh and Lycra in a sweetheart bodysuit. Glitter organdy and tulle skirt on a separate high waistband. Hair scrunchie included. BOY: Mystique vest, sequin bow tie and ivory pant. Dress shirt not included.