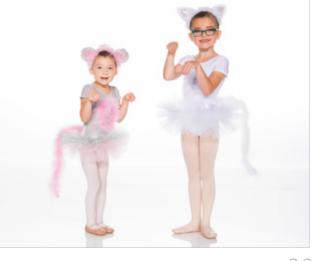

### A LITTLE CAT AND MOUSE - x39A - MOUSE - X39B - CAT

MOUSE: Grey velvet bodysuit with pink sequin and maribou trim with grey and pink tutu on separate waistband with attached tail. Hairpiece included. CAT: Lined white velvet bodysuit with silver sequin and white maribou trim with white tutu on separate waistband with attached tail. Hairpiece included.