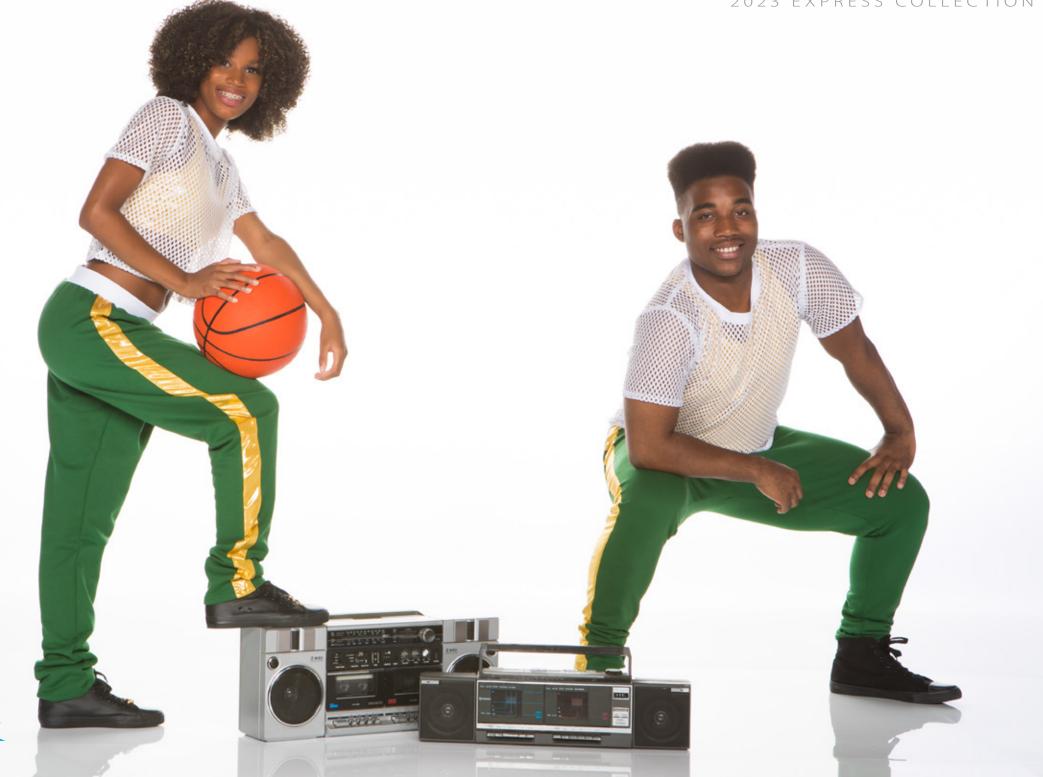

# MY TEAM - x73A - GIRL • X73B - BOY/UNISEX

GIRL: Side insert joggers, gold mystique t-back bra top, white mesh cropped t-shirt. BOY/UNISEX: Side insert joggers, gold tank top and white mesh scooped t-shirt.