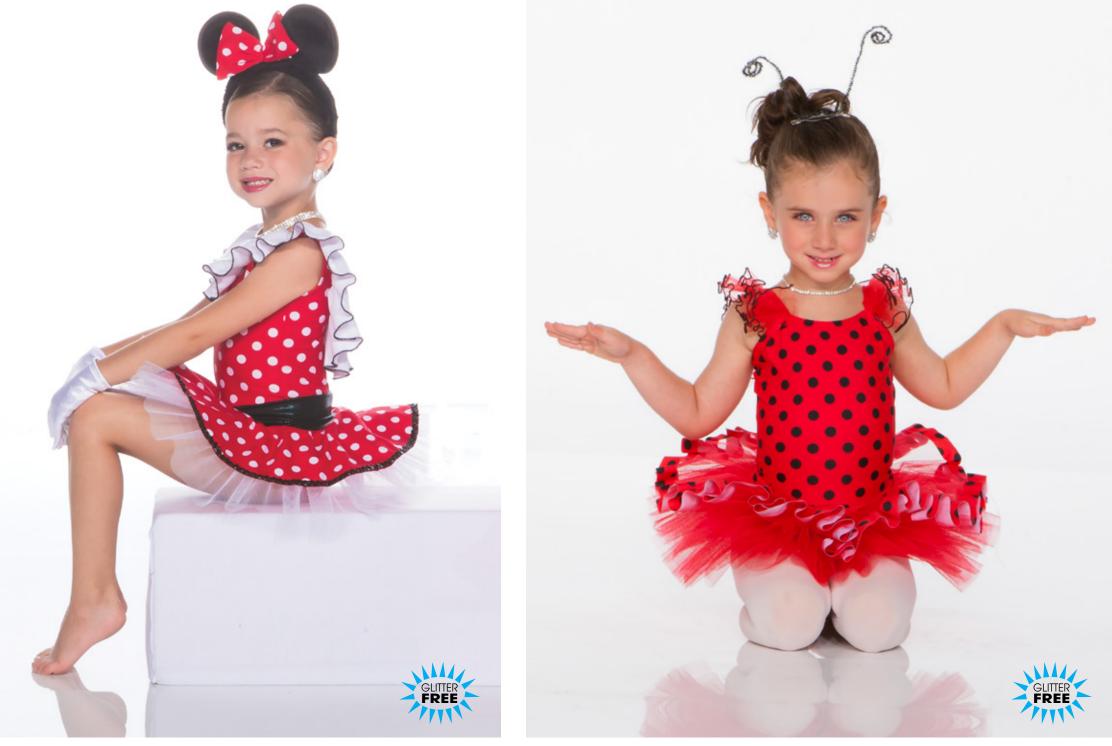

MISS MINNIE - x38ABodysuit with neck ruffle and skirt over a pop of crinoline. Ears with bow hairpiece included.

**LADYBUG - X38B** Bodysuit with shoulder ruffles and polka dot trimmed tutu on a separate waistband. Hairpiece included.