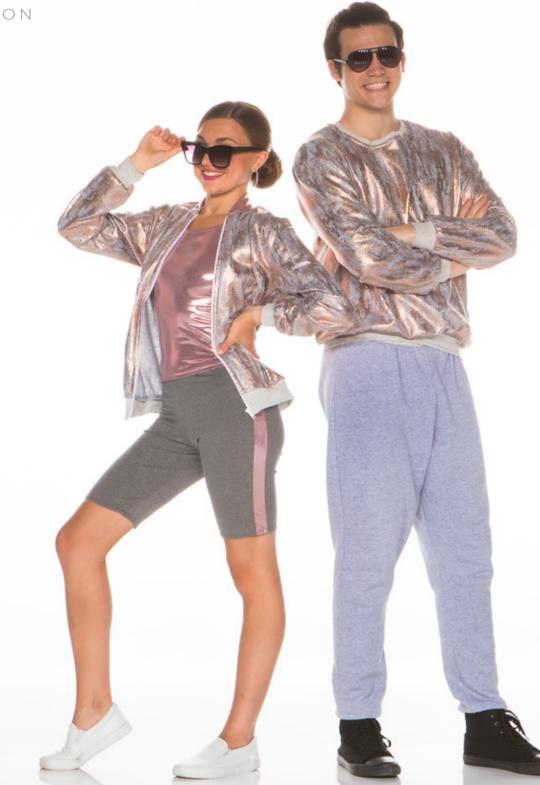

### BREAK IT DOWN - x72A - GIRL • X72B - BOY/UNISEX

GIRL: Distressed metallic fleece bomber jacket, side insert bike shorts and mystique tank top. BOY/UNISEX: Distressed metallic fleece crew neck pullover with grey mix joggers.