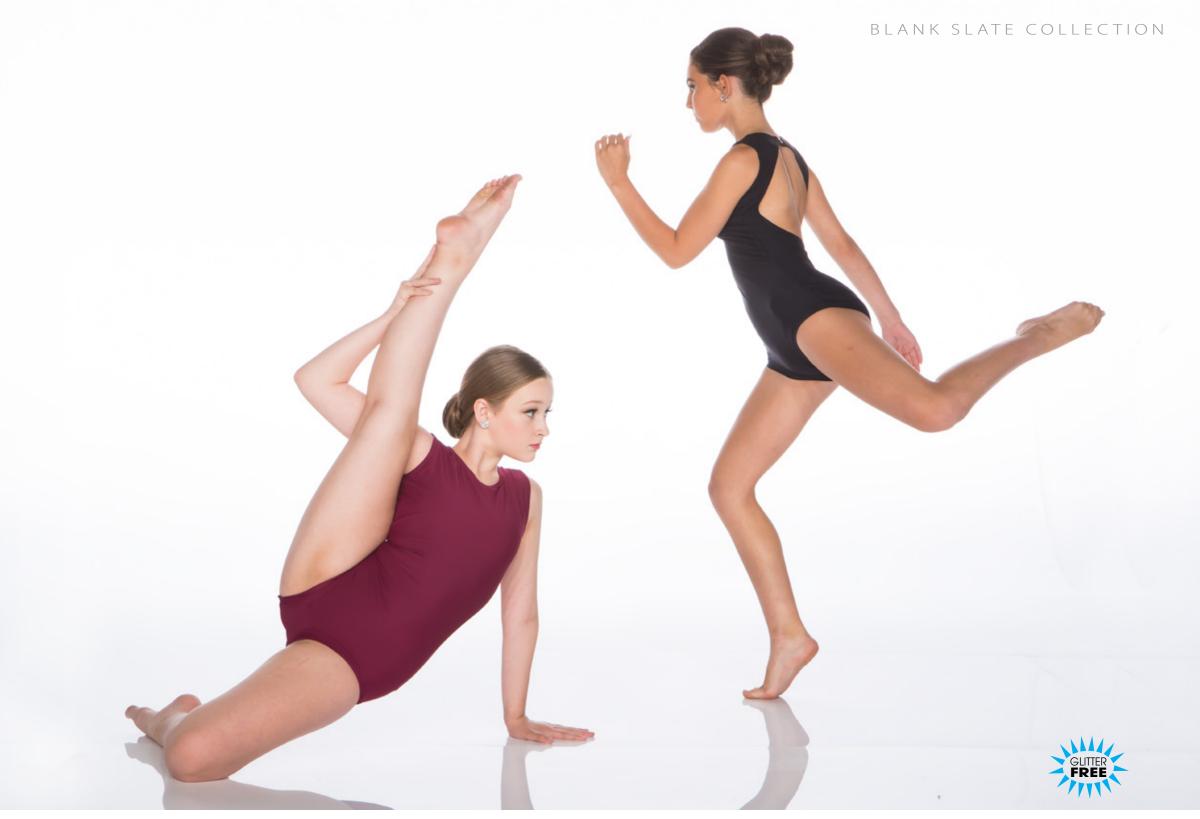

# BLANK SLATE COLLECTION

THE BLANK SLATE COLLECTION IS A COLLECTION OF PIECES THAT CAN STAND ALONE OR BECOME THE PERFECT CANVAS FOR YOU TO EXPRESS YOUR CREATIVITY.

STONE THEM, PAINT THEM OR APPLIQUE THEM FOR A SOLO, DUET OR GROUP THAT WILL BE UNIQUELY YOURS! WHAT WILL YOU WRITE ON YOUR BLANK SLATE?

**KEYHOLE CONTEMPORARY BODYSUIT - X127A - BURGUNDY • X127B - BLACK** Matte Lycra fully lined contemporary bodysuit with banded legline and deep keyhole back.

PINCH FRONT CONTEMPORARY BODYSUIT - x128A - BLACK • X128B - BURGUNDY

Matte Lycra, fully lined contemporary bodysuit with pinch front detail and banded legline.