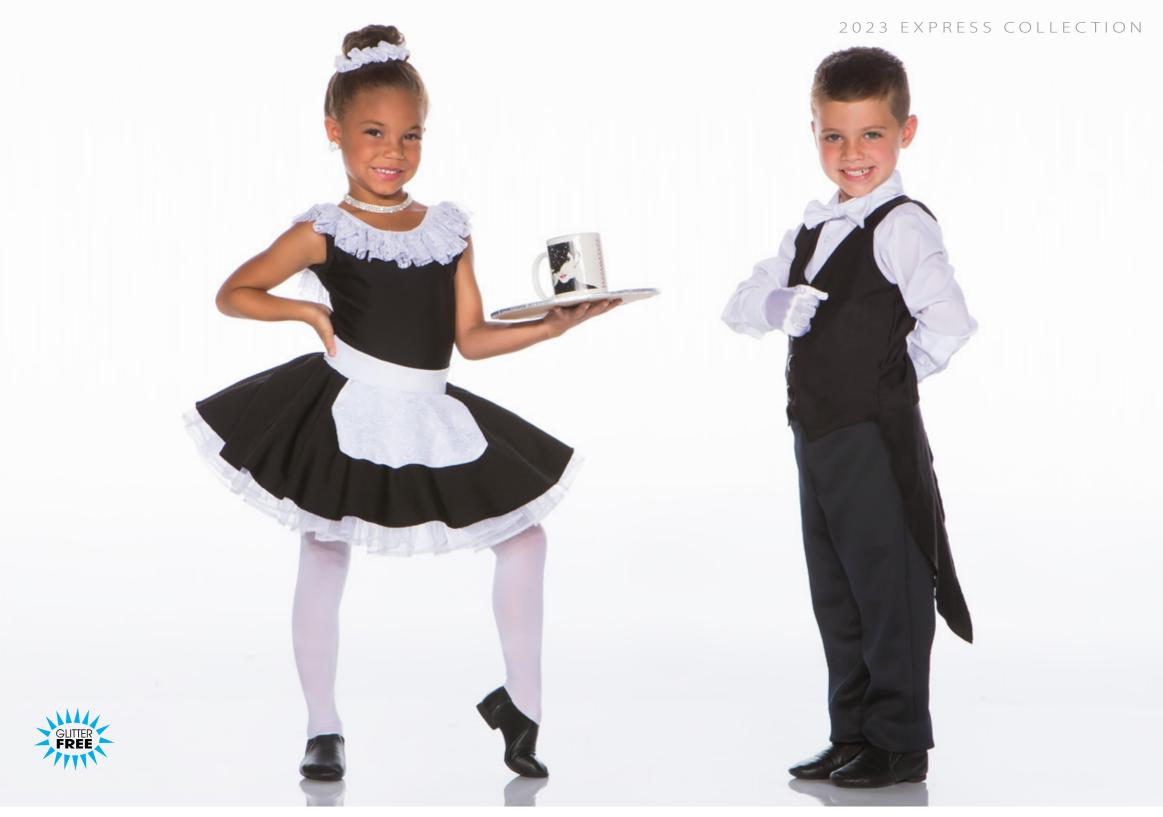

### BE OUR GUEST - X43A - GIRL - X43B - BOY

GIRL: Bodysuit with neck ruffles and skirt with attached apron and crinoline. Hair scrunchie included. BOY: Tail vest and black pants with white bow tie and gloves. Dress shirt not included.