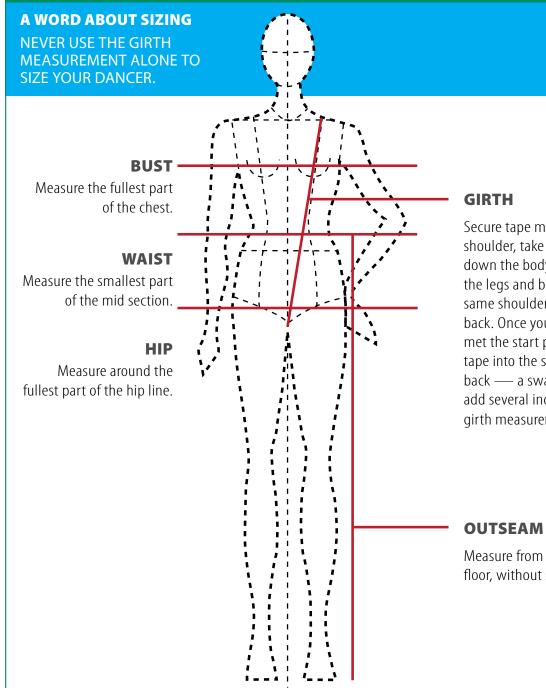

#### **MEASURING TIPS**

Secure tape measure at the shoulder, take the tape down the body, through the legs and back up to the same shoulder point at the back. Once your tape has met the start point, press tape into the small of the back — a sway back can add several inches to the girth measurement.

Measure from waistline to floor, without shoes.

Proudly made in Canada for over 30 years

4 -2330 Southfield Road, Mississauga, Ontario L5N 2W8