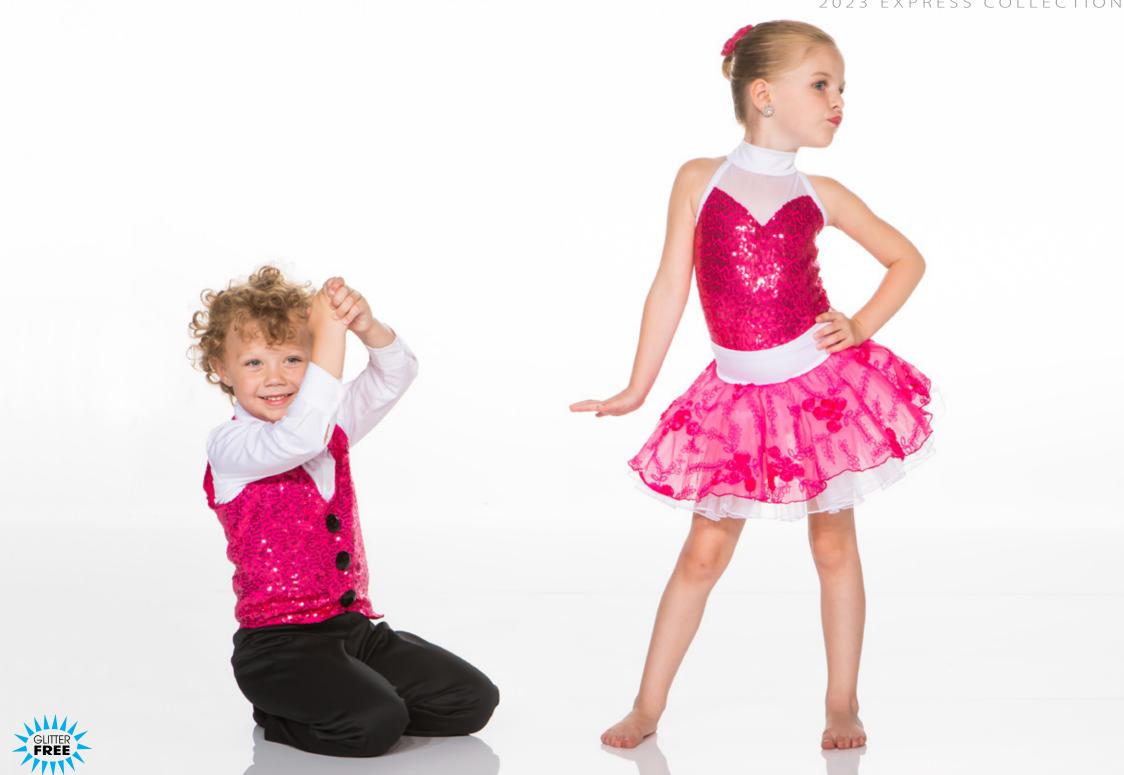

print ribbon on separate waistband. Hair scrunchie included.





#### SWEET DREAMS - X16A

Coral iridescent sequin, Lycra and lace bodysuit with tulle and organdy skirt on separate waistband. Sequin hair bow included.





#### SUGAR AND SPICE - X17A - PINK • X17B - PURPLE

Sequin and foil velvet bodysuit with embroidered mesh puff sleeve and backskirt bouncing over an attached organdy backskirt, finished with a bow. Hair bow included.



#### THINK PINK - x18A

18

Pink mystique bodysuit with lightly sparkled sequin organdy neck ruffle and backskirt, finished with a boa bustle. Feather hair pouf included.

### SUMMER DAYS - x18B

Sequin and print bodysuit with flutter sleeve. Print skirt on a separate waistband has a pop of organdy crinoline and a sequin bow. Sequin hair bow included.



#### MY GIRL - X19A - BOY • X19B - GIRL

BOY: Sequin vest and bow tie with black pant. Dress shirt not included. GIRL: Bodysuit with sequin sweetheart bodice on mesh and lace full skirt over white crinoline on a separate waistband. Hair bow included.



### CELEBRATION - X20A - PINK • X20B - TURQUOISE

Sequin and metallic print bodysuit has metallic print skirt with a pop of crinoline on a separate waistband. Hair scrunchie included.



#### HAPPY - x21A - yellow • x21B - pink • x21C - turquoise

Mystique bodysuit with lace puff sleeve and lace skirt over a pop of organdy crinoline on a separate waistband. Hair bow included.



#### FINE FEATHERED FRIENDS - x22A - BOY - X22B - GIRL

BOY: Lycra and mystique print t-shirt with royal fleece shorts. GIRL: Mystique print bodysuit with attache