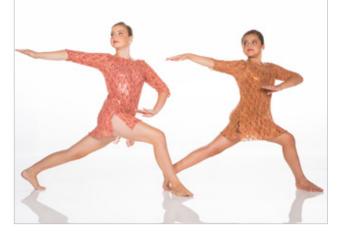

# BEAUTIFUL - x96A - RED - X96B - GOLD

Bikertard features lace over mystique keyhole bodice, velvet bottoms and a mystique waistband.