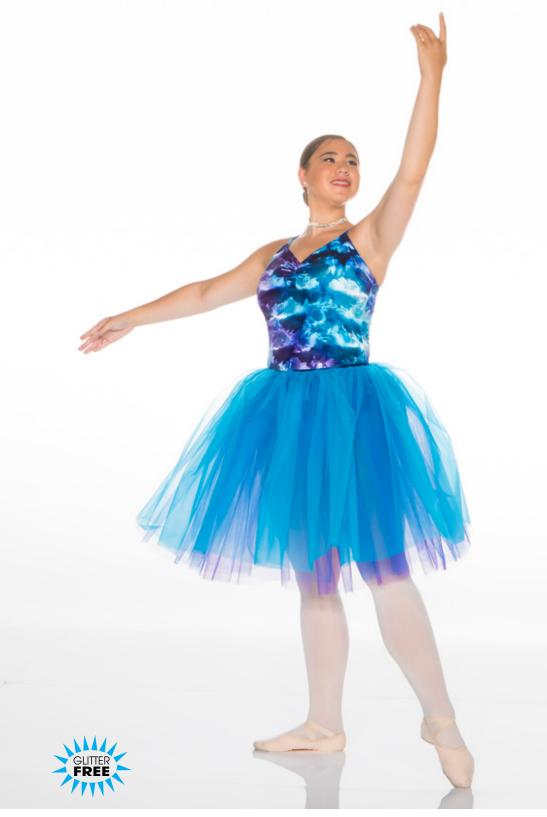

# ALMOST MIDNIGHT - X125A - FUCHSIA • X125B - TEAL

Black spaghetti strap bodysuit with iridescent sequin overlay and trim on black tulle tutu on separate waistband.