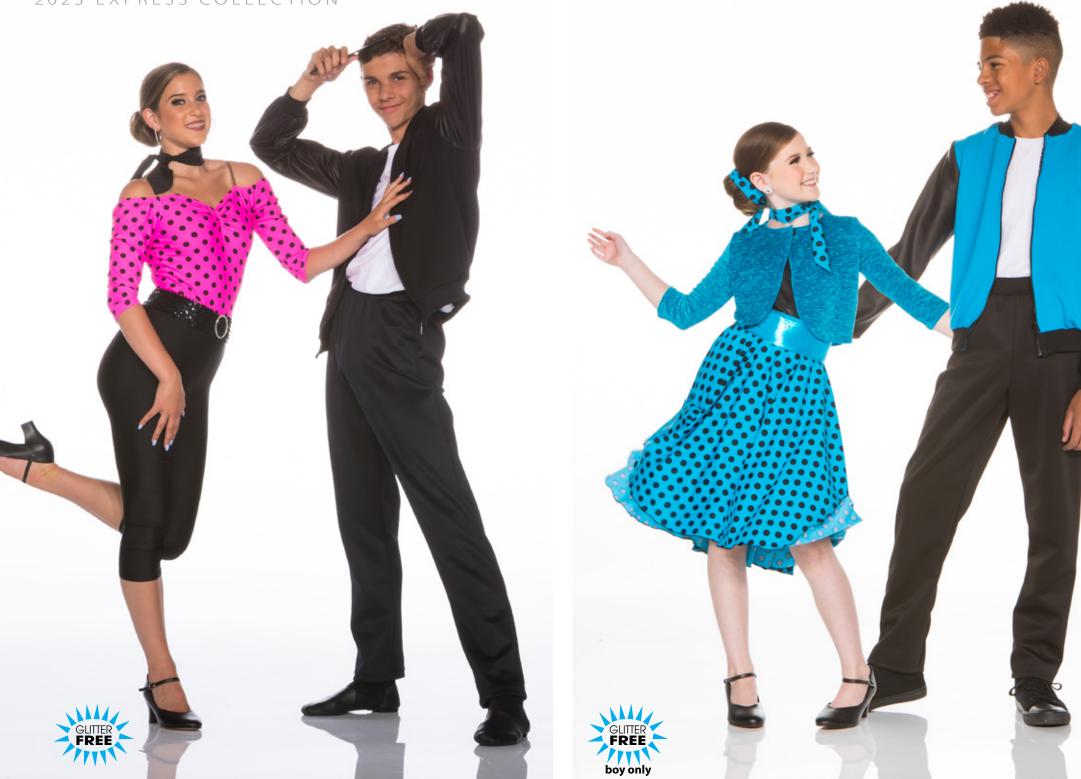

# GREASE IS THE WORD - X46A - GIRL - X46B - BOY

GIRL: Capri length unitard with polka dot pinch front, off shoulder bodice and Lycra bottom. Sequin belt and necktie included. BOY: Fleece and mock leather varsity jacket, white t-shirt and black pants.

# ROCK AROUND THE CLOCK - X46C - GIRL • X46D - BOY

GIRL: Black mystique bodysuit, polka dot knee length skirt on a separate waistband and a sparkle velvet cardigan. Hair tie and neck tie BOY: Turquoise fleece and black mock leather varsity jacket, white t-shirt and black pants.