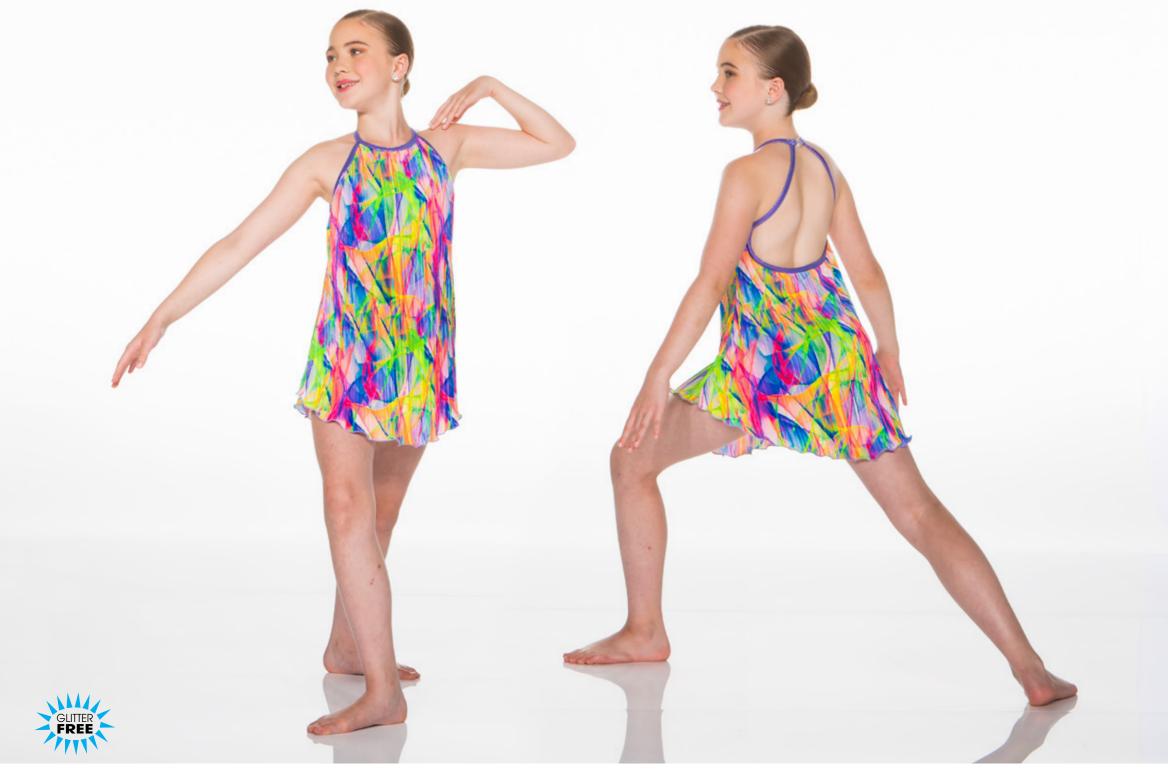

# HOW FAR I'LL GO - x108A

Printed mesh dress attached to Lycra bodysuit with a banded contemporary legline.