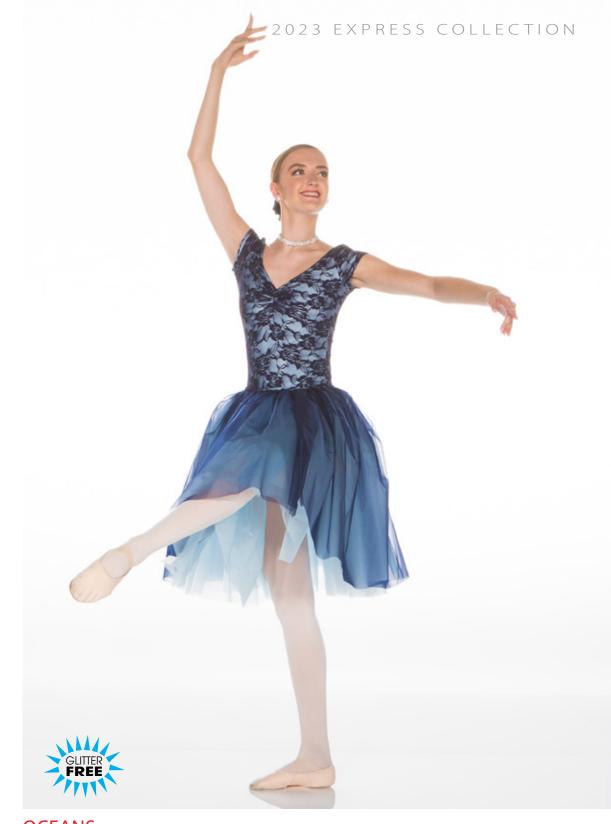

#### OCEANS - X123B Navy lace over baby blue Lycra pinch front, cap sleeve bodysuit with organdy tutu on separate waistband. Hair scrunchie included.