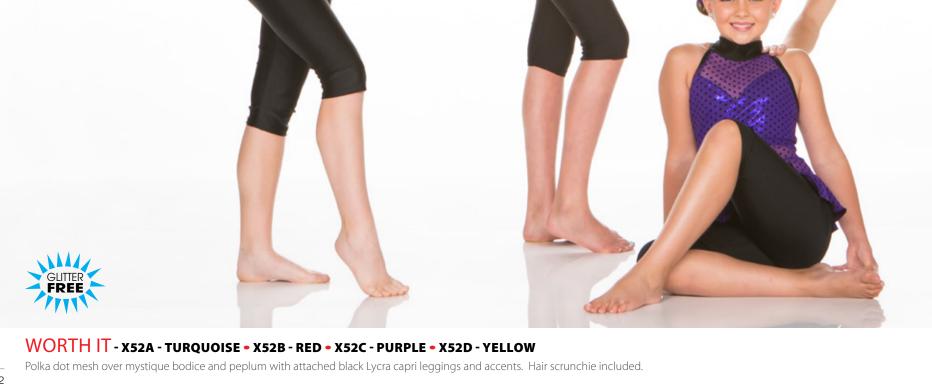

### HIP HIP SHAKE - x55A - PINK/GOLD • X55B- BLUE/SILVER

Hologram contemporary banded cutaway bodysuit with two layer metallic fringe skirt on separate waistband. Hair scrunchie included. Great option for combo classes!