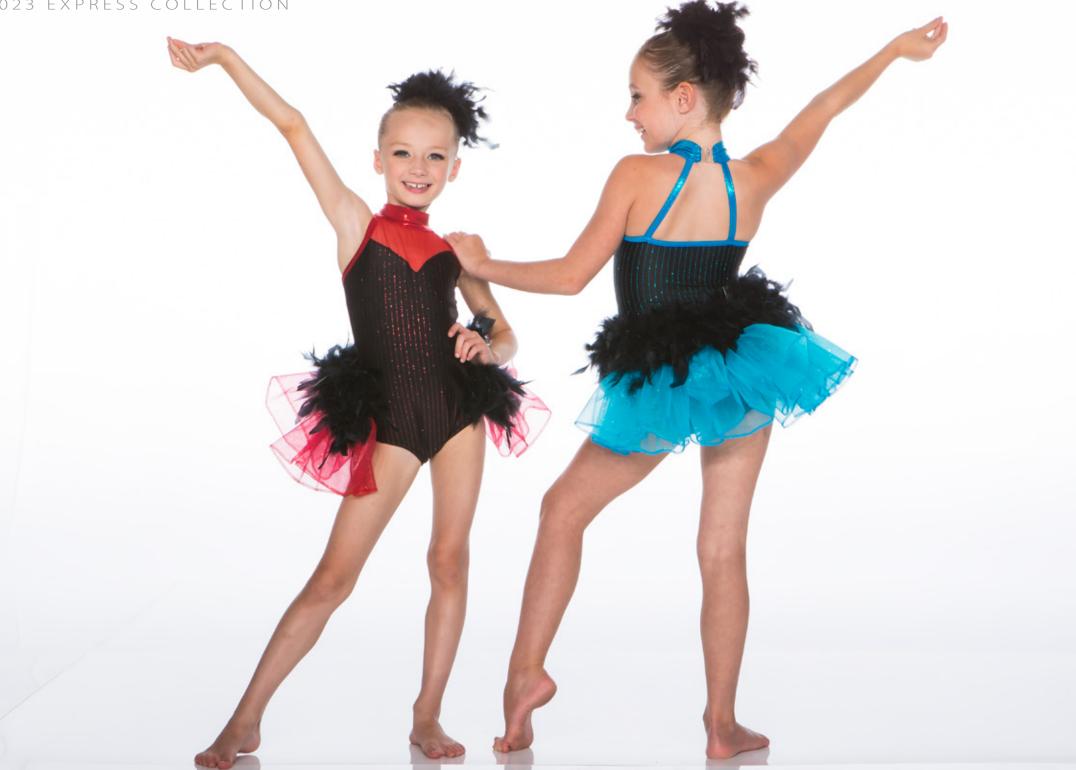

GIRL • X31B - BOY

GIRL: Iridescent print turtleneck halter bodysuit with two layer black fringe skirt on a separate waistband. Hair bow included. BOY: Black mystique vest and print neck tie with black pants. Dress shirt not included.

### HAPPY DAYS - x32A - BOY - X32B - GIRL

BOY: Metallic print vest, sequin bow tie and black pants. Dress shirt not included. GIRL: Sequin and metallic print bodysuit with skirt on a separate waistband bouncing over a full tulle crinoline. Hair bow included.



#### SWEET ROSIE BROWN - X33A - GIRL - X33B - BOY

GIRL: Metallic print sweetheart halter turtleneck bodysuit with attached organdy backskirt, trimmed in horsehair for extra bounce and finished with a sequin bow. Hair bow included. BOY: Metallic print vest and black pants. Dress shirt not included.



#### BOSS BABES - x34A - RED • X34B - TURQUOISE

Glitter pinstripe and mesh sweetheart turtleneck bodysuit with attached glitter backskirt and boa bustle. Feather hair pouf included.





### BOOGIE SHOES - X35A - GIRL/POUFY SKIRT • X35B - BOY • X35C - GIRL/FRINGE SKIRT

GIRL: Sequin and metallic print bodysuit is paired with either a metallic print skirt with pop of crinoline or a two toned fringe skirt, both on separate waistbands. Hair scrunchie included. BOY: Metallic print vest, sequin bow tie and black pants. Dress shirt not included.



#### BEACH BABIES - X36A - BOY • X36B - GIRL

BOY: Polka dot loose tank top with black fleece shorts. GIRL: Polka dot and mystique pinch front halter bodysuit with attached double ruffle and bow trim. Scrunchie included.





MISS MINNIE - x38ABody