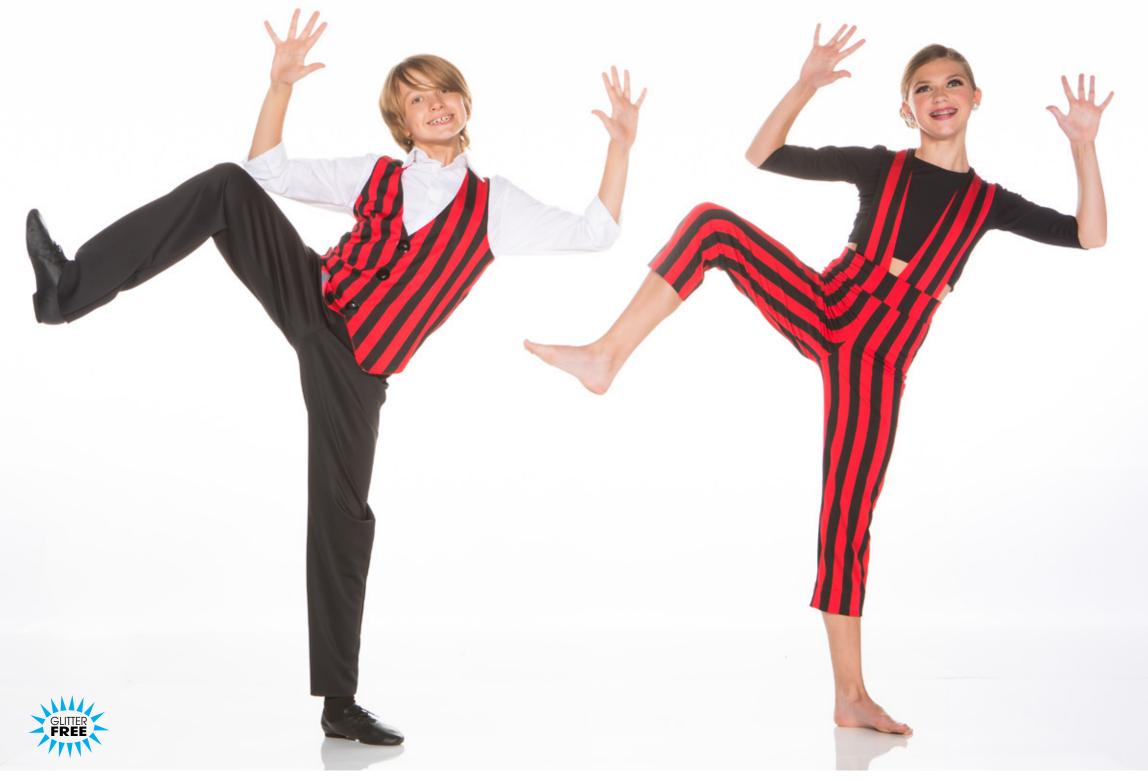

### BIG NOISE - X60A - BOY - X60B - GIRL

BOY: Striped vest and black pant. Dress shirt not included. GIRL: Striped cropped pant with suspenders and black 3/4 sleeve crop top.

FEVER - x61A - BOY - x61B - GIRL BOY: Diamond mystique vest and black pant. Dress shirt not included. GIRL: Off shoulder, pinch front bikertard with diamond mystique bodice, black mystique shorts and two layer fringe skirt attached.