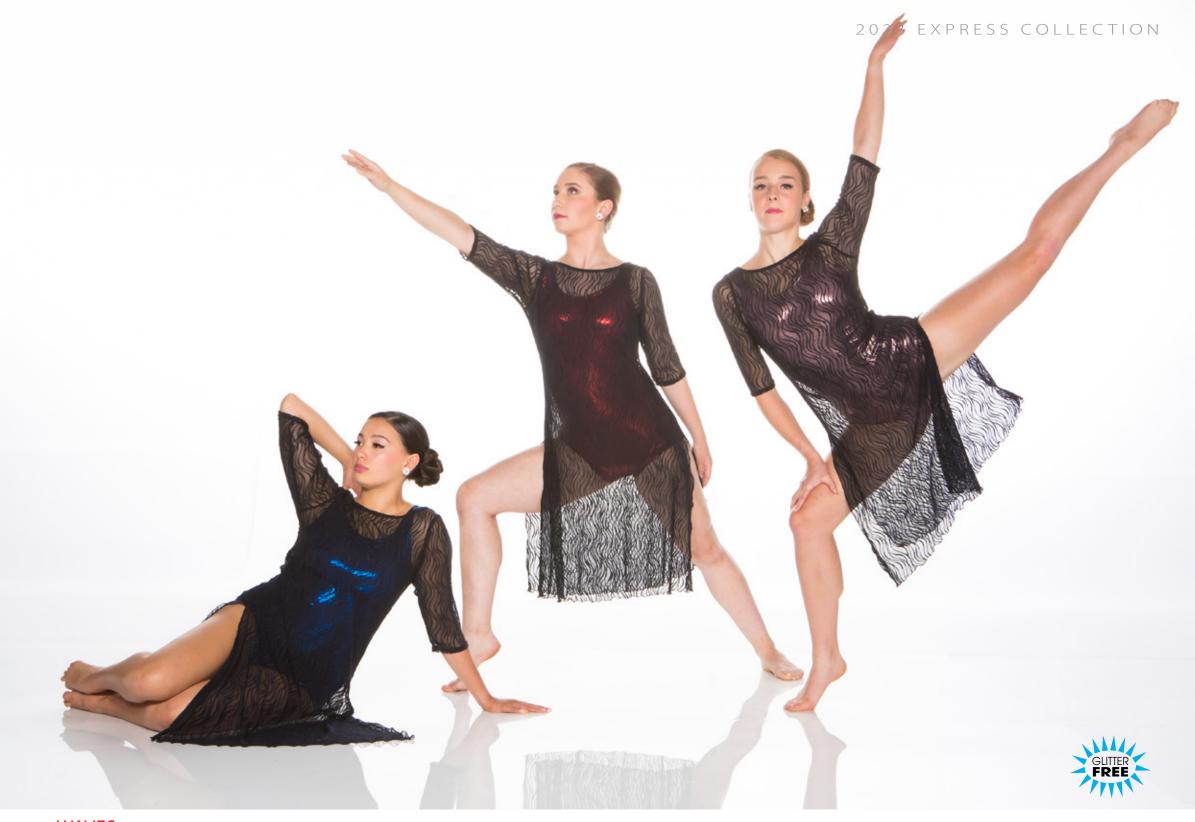

# WAVES - X107A - SAPPHIRE • X107B - BURGUNDY • X107C - BLUSH

Knee length lace tunic dress over mystique banded contemporary bodysuit.