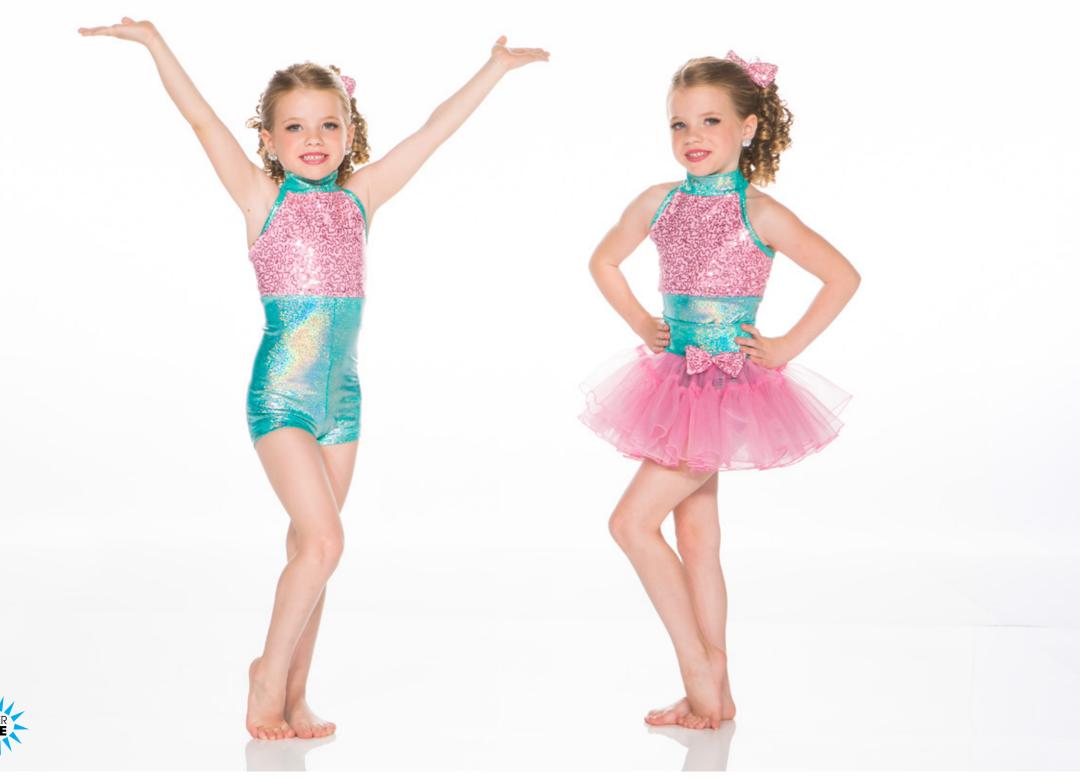

#### DREAM A LITTLE DREAM - x4A - BOY/BLUE - x4B - GIRL/BLUE - x4C - GIRL/MINT - x4D - BOY/MINT

BOY: Iridescent sequin vest and bow tie with white pant. Dress shirt not included. GIRL: Empire waist dress with iridescent sequin bodice, white attached brief features a tulle and organdy attached skirt all finished with a satin ribbon bow. Sequin hair bow included.