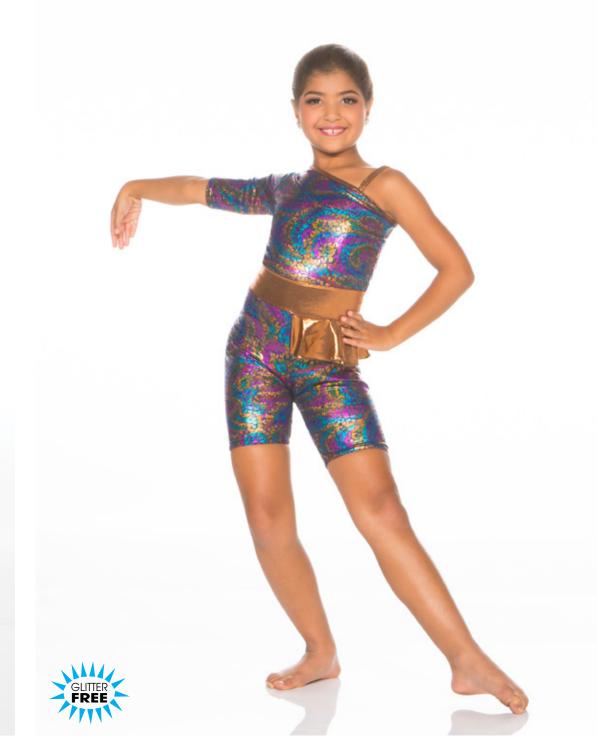

SHINE BRIGHT - X90A

Coral and gold mystique bikertard with sequin fishnet sleeve and half peplum. Hair scrunchie included.

Charl

Bike short length one shoulder metallic print unitard with mystique banding, waistband and half peplum. Hair scrunchie included.