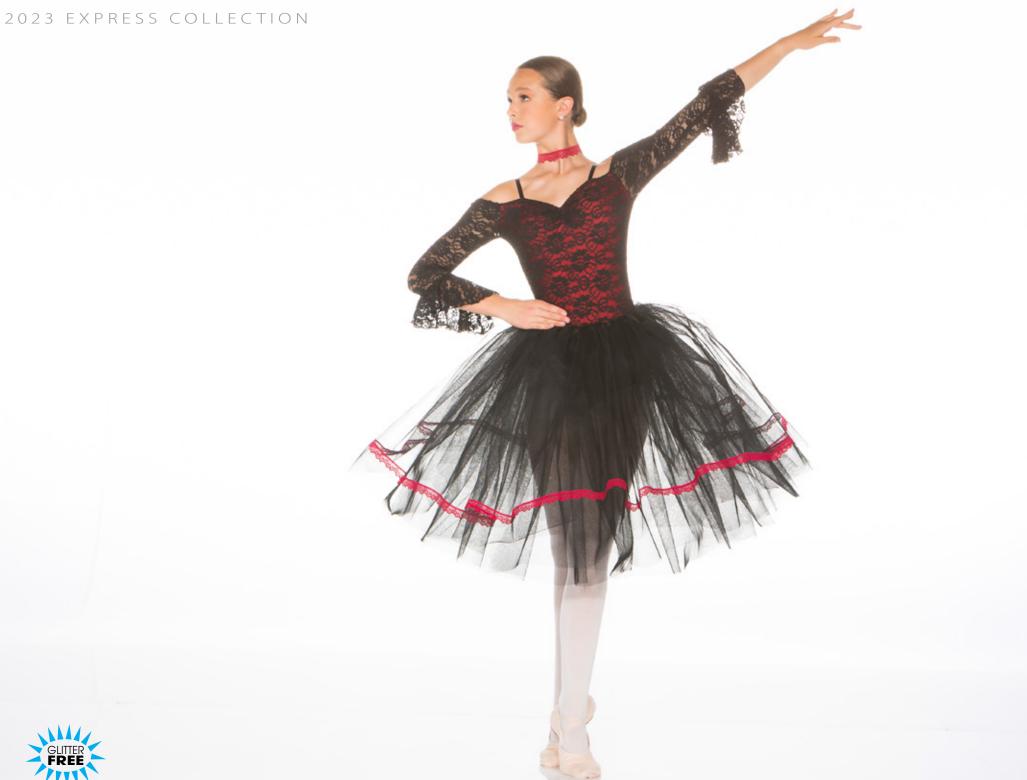

# CARMEN - X124A

Pinch front off shoulder bodysuit with flounced sleeve in black lace over red Lycra with black tulle tutu on separate waistband, trimmed in red lace. Red stretch lace choker included.