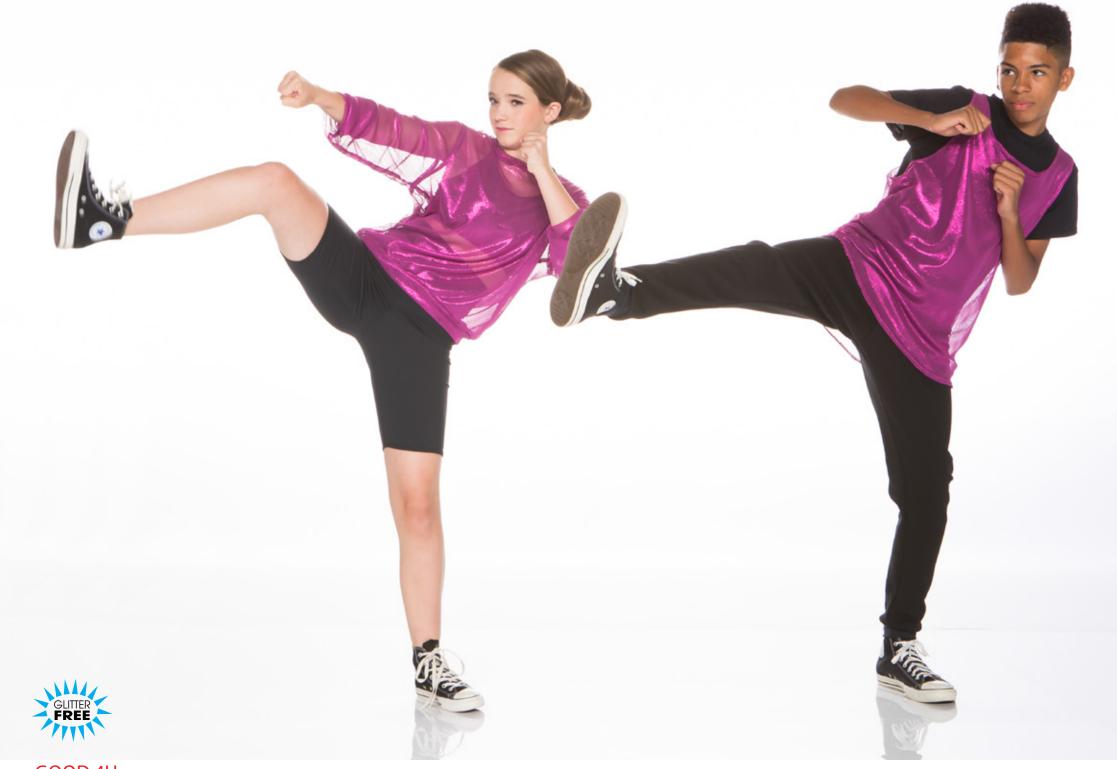

# GOOD 4U - X87A- GIRL • X87B - BOY/UNISEX

GIRL: Black t-back bra top and bike shorts with metallic mesh crew neck pullover. BOY/UNISEX: Black cotton t-shirt and fleece joggers with metallic mesh scoop tank.