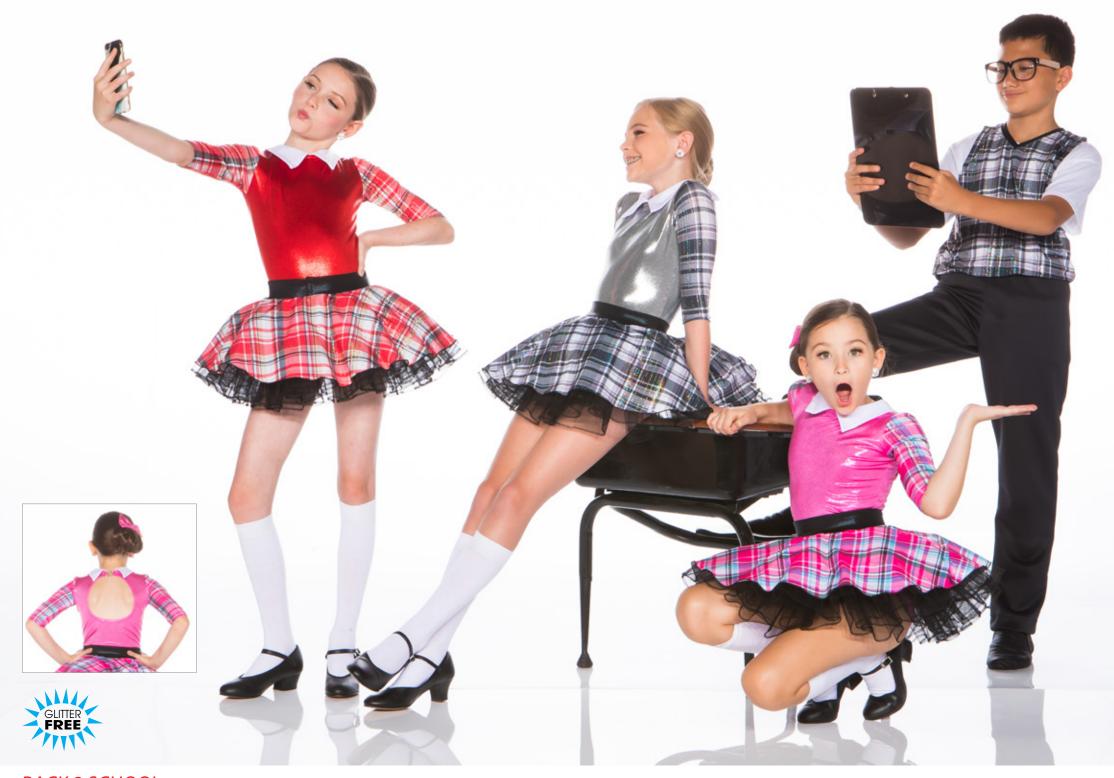

### BACK 2 SCHOOL - X44A - RED GIRL • X44B - GREY GIRL • X44C - PINK GIRL • X44D - BOY

GIRLS: Mystique bodysuit with keyhole opening and white collar, metallic plaid sleeves and skirt bouncing over a full black crinoline. Hair bow included. BOY: Grey metallic plaid sweater vest, white t-shirt and black pants.