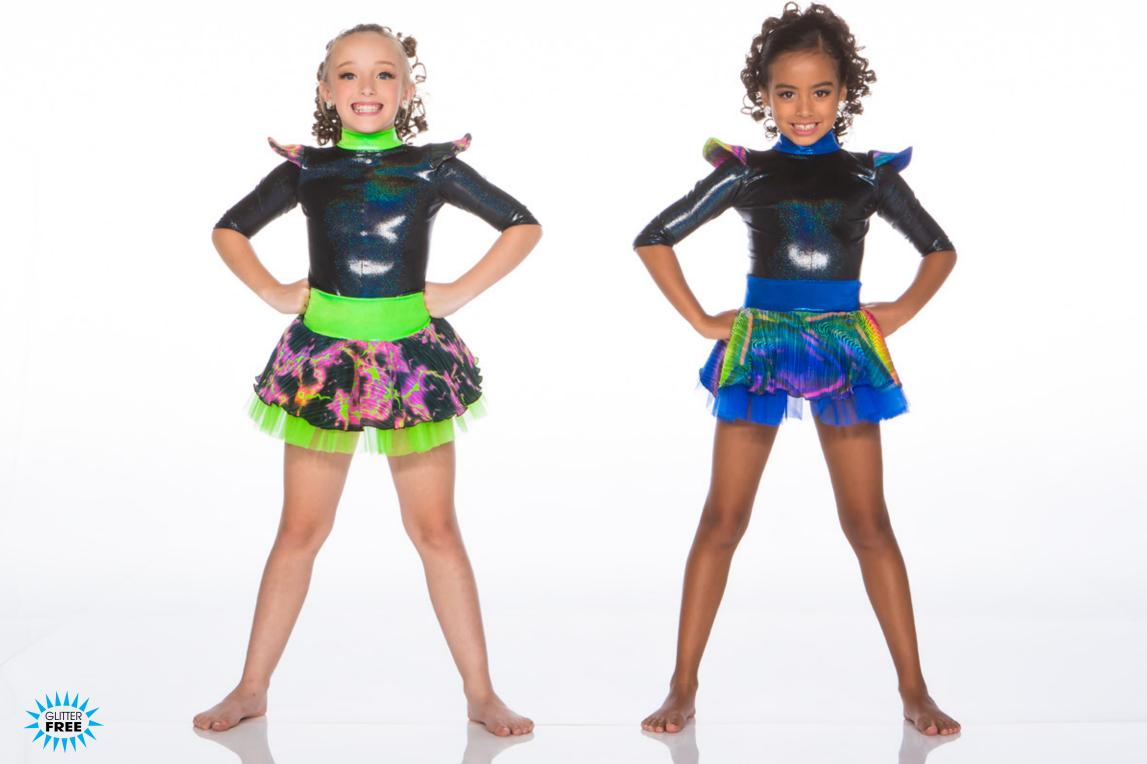

# WAY OUT - x41a - green • x41b - royal

Black hologram bikertard with crinkle print shoulder pads and skirt with mystique accents and pop of crinoline. Hair scrunchie included.