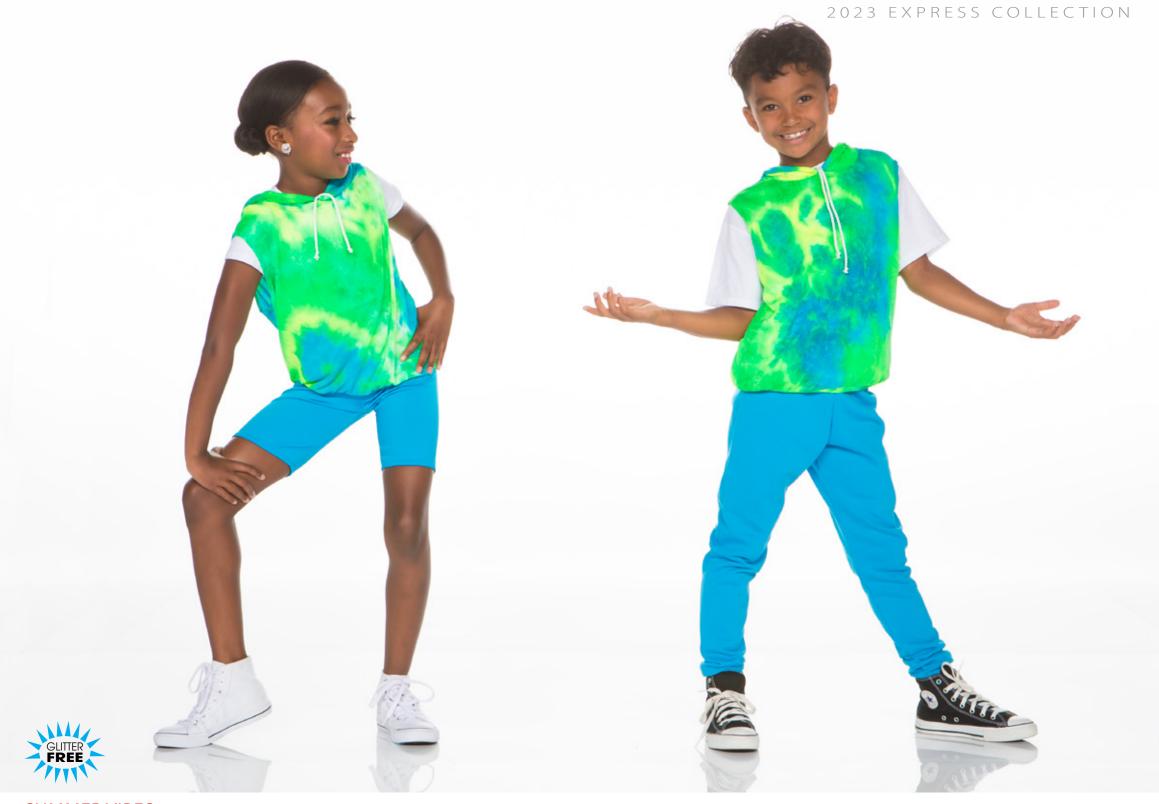

BOY/UNISEX: Sleeveless pullover hoodie in red metallic fishnet over black cotton t-shirt and fleece joggers. GIRL: Black mystique bikertard with red metallic fishnet cropped hoodie.



# BUBBLEGUM - X78A - GIRL/PINK • X78B - GIRL/LILAC • X78C - GIRL/AQUA • X78D - BOY/UNISEX

GIRL: Fleece cropped t-shirt and side insert shorts with hologram tank top. BOY/ UNISEX: Crew neck pullover and side insert shorts.



#### **FUTURISTIC - X79A - GIRL • X79B - BOY/UNISEX** GIRL: Silver cracked ice bikertard with silver metallic fleece cropped hoodie. BOY/ UNISEX: Silver metallic joggers and colour blocked pullover hoodie.



# FRESH KIDS - X80A - GIRL - X80B - BOY/UNISEX

GIRL: Girly bomber jacket, white t-back bra top and fleece joggers. BOY/UNISEX: Bomber jacket, white t-shirt and fleece joggers.



# SUMMER VIBES - x81A- GIRL • X81B - BOY/UNISEX

GIRL: Tye-dye jersey sleeveless pullover hoodie, white short sleeve crop top and Lycra bike shorts. BOY/ UNISEX: Tye-dye jersey sleeveless pullover hoodie, white t-shirt, fleece joggers.



### JUMP! - X82A - YELLOW GIRL • X82B - PINK GIRL • X82C - BLUE GIRL • X82D - BOY/UNISEX

GIRL: Black mystique bike shorts and t-back bra top with colourful sport mesh scoop tank. Black toque included. BOY/UNISEX: Black cotton t-shirt and fleece joggers with sport mesh scoop tank. Black toque included.



# FUNKY FRESH- x83a- orange • x83b - yellow

Fluorescent orange or yellow mystique in this unisex crew neck pullover and white fleece joggers. White toque included.





#### ANYONE - X84A- GIRL • X84B - BOY

GIRL: Cowl neck cropped sweatshirt with hig