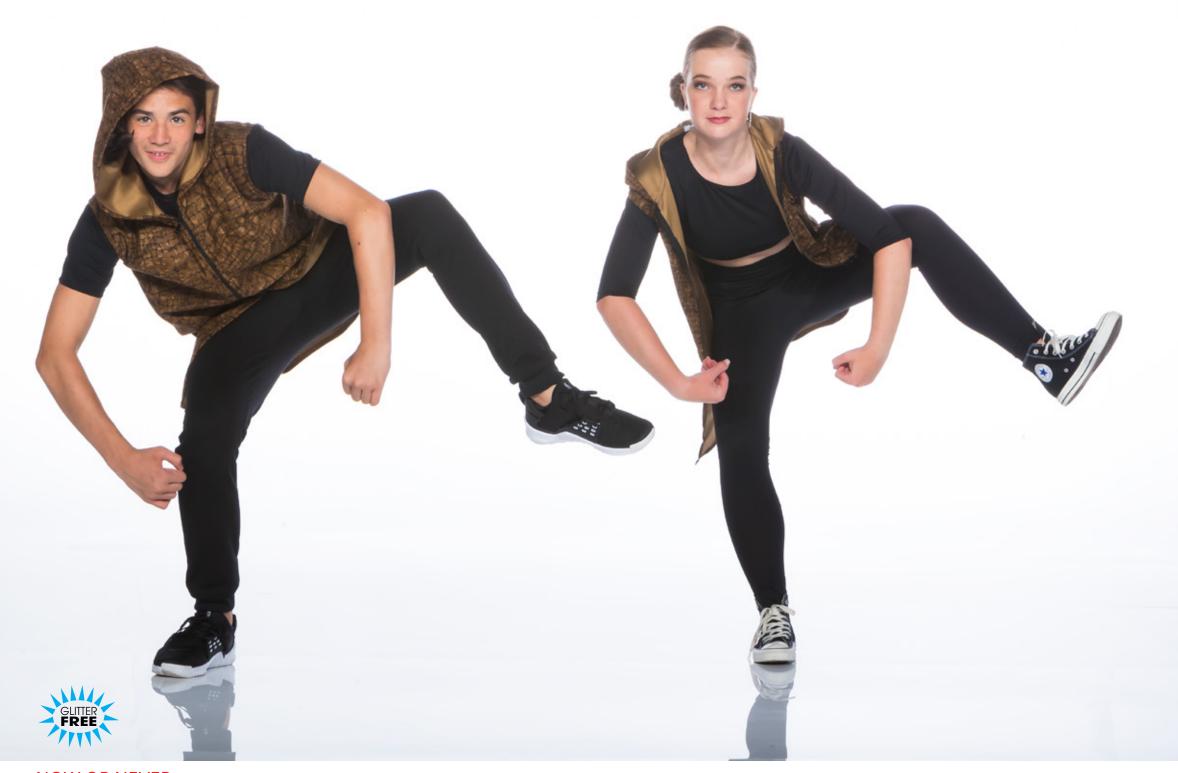

#### NOW OR NEVER - X86A - BOY/UNISEX • X86B - GIRL

BOY/UNISEX: Long scooped zip front hooded vest, black cotton t-shirt and fleece joggers. GIRL: Long scooped zip front hooded vest, 3/4 sleeve supplex crop top and high waisted leggings.