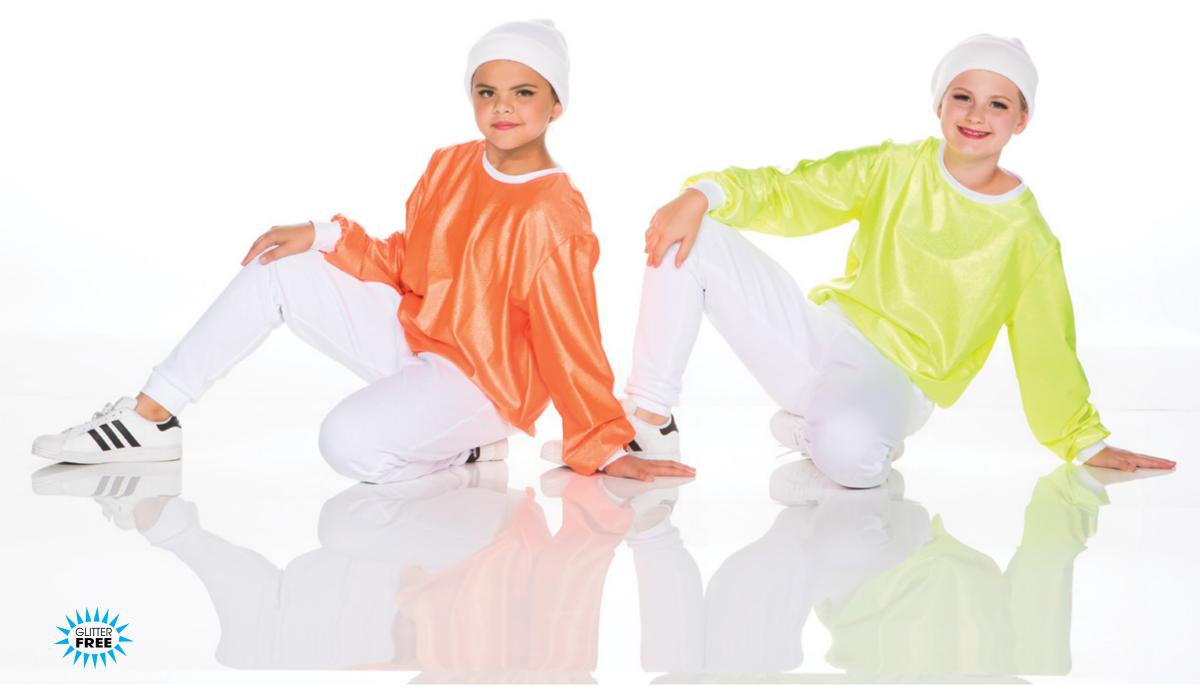

### JUMP! - X82A - YELLOW GIRL • X82B - PINK GIRL • X82C - BLUE GIRL • X82D - BOY/UNISEX

GIRL: Black mystique bike shorts and t-back bra top with colourful sport mesh scoop tank. Black toque included. BOY/UNISEX: Black cotton t-shirt and fleece joggers with sport mesh scoop tank. Black toque included.