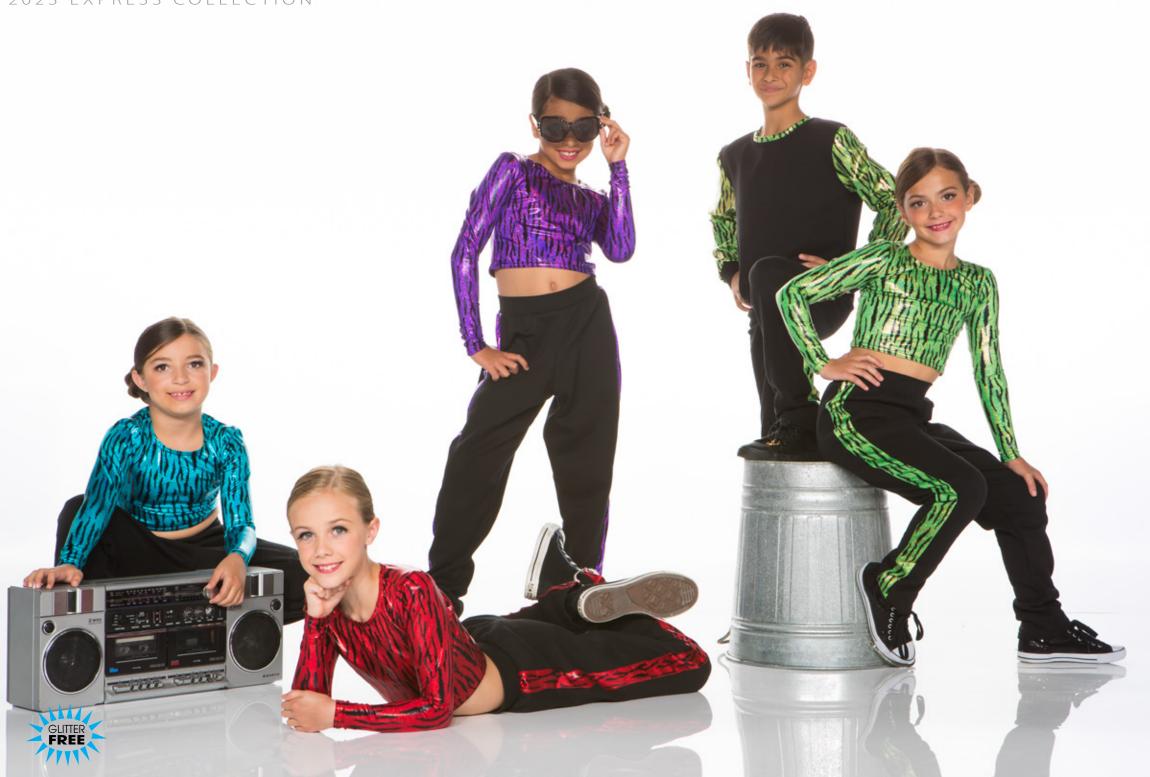

# WAY OUT - x41a - green • x41b - royal

Black hologram bikertard with crinkle print shoulder pads and skirt with mystique accents and pop of crinoline. Hair scrunchie included.