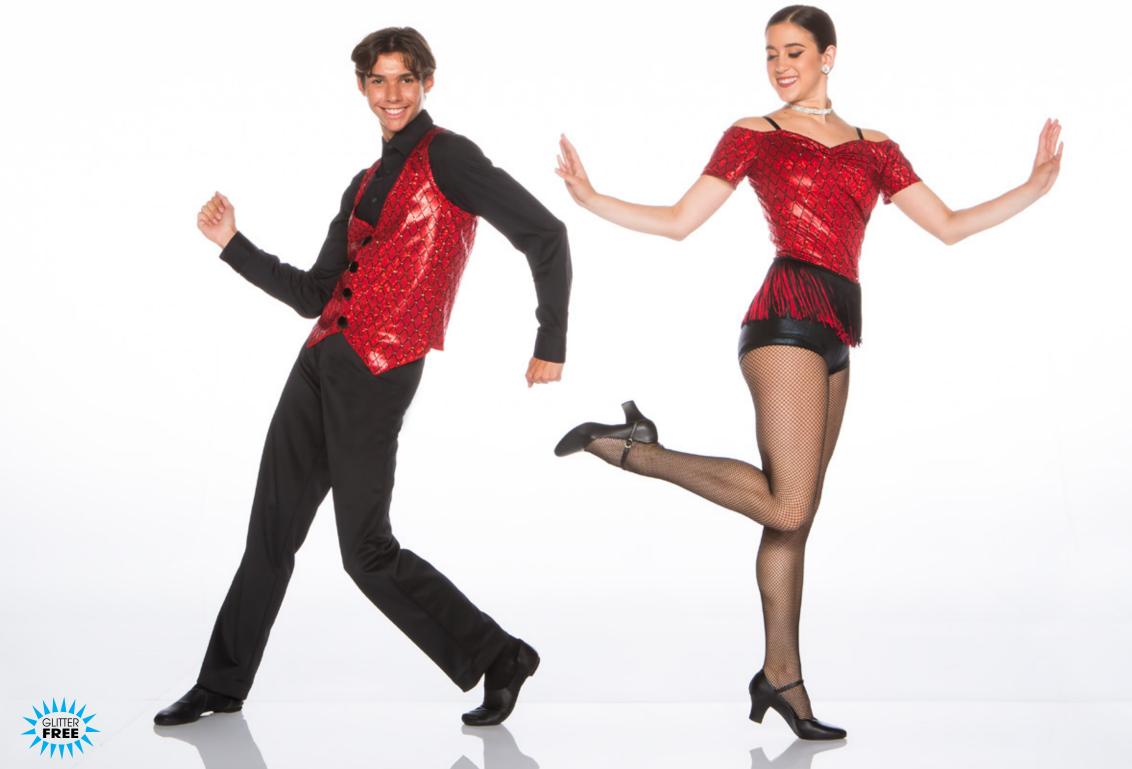

# GUYS AND DOLLS - X62A - BOY - X62B- GIRL - 609- FEDORA

BOY: Diamond mystique vest and tie with black pant. Dress shirt and fedora not included. GIRL: Diamond mystique and mesh sweetheart halter slit dress. Lycra brief included.