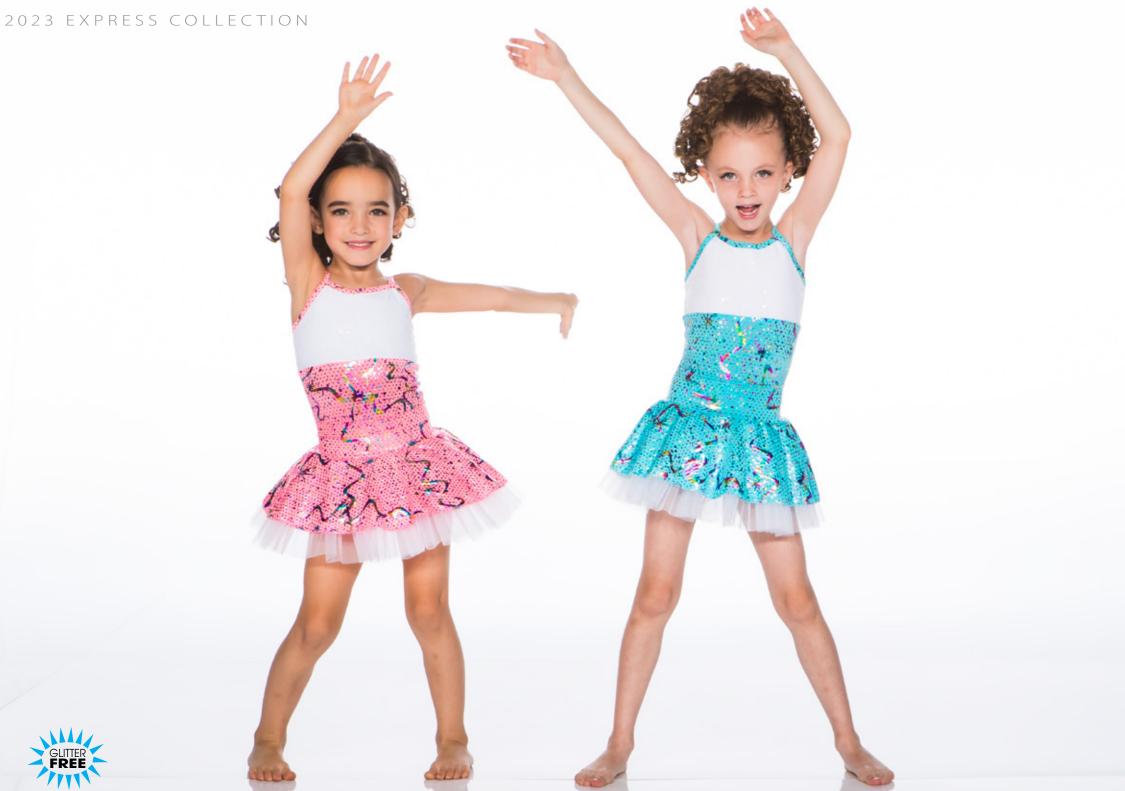

PINK • X17B - PURPLE

Sequin and foil velvet bodysuit with embroidered mesh puff sleeve and backskirt bouncing over an attached organdy backskirt, finished with a bow. Hair bow included.



#### THINK PINK - x18A

18

Pink mystique bodysuit with lightly sparkled sequin organdy neck ruffle and backskirt, finished with a boa bustle. Feather hair pouf included.

### SUMMER DAYS - x18B

Sequin and print bodysuit with flutter sleeve. Print skirt on a separate waistband has a pop of organdy crinoline and a sequin bow. Sequin hair bow included.



#### MY GIRL - X19A - BOY • X19B - GIRL

BOY: Sequin vest and bow tie with black pant. Dress shirt not included. GIRL: Bodysuit with sequin sweetheart bodice on mesh and lace full skirt over white crinoline on a separate waistband. Hair bow included.



### CELEBRATION - X20A - PINK • X20B - TURQUOISE

Sequin and metallic print bodysuit has metallic print skirt with a pop of crinoline on a separate waistband. Hair scrunchie included.



#### HAPPY - x21A - yellow • x21B - pink • x21C - turquoise

Mystique bodysuit with lace puff sleeve and lace skirt over a pop of organdy crinoline on a separate waistband. Hair bow included.



#### FINE FEATHERED FRIENDS - x22A - BOY - X22B - GIRL

BOY: Lycra and mystique print t-shirt with royal fleece shorts. GIRL: Mystique print bodysuit with attached organdy backskirt and feather boa bustle. Feather hair pouf included.



#### ISN'T SHE LOVELY - x23A - girl • x23B - boy

GIRL: Iridescent print pinch front halter bodysuit with organdy crinoline skirt on a separate mystique waistband. Hair bow includ