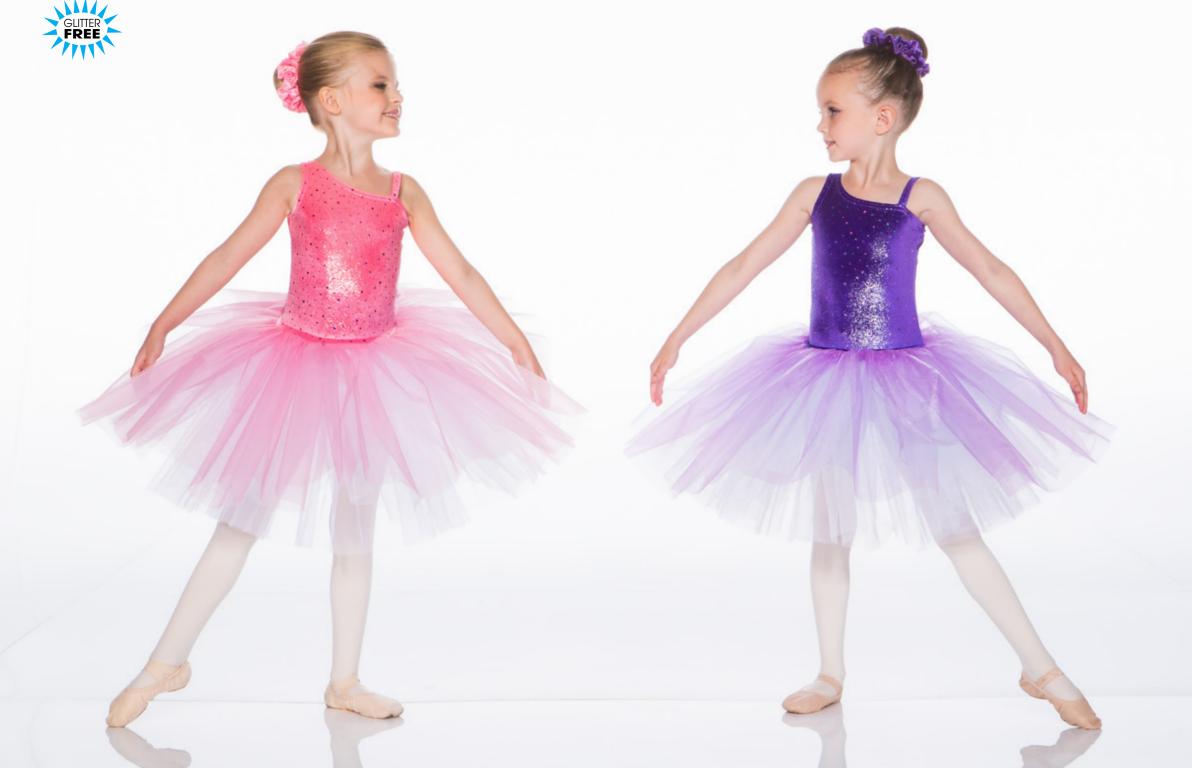

#### STORYBOOK PRINCESS - X6A - LILAC - X6B - PINK

Hologram and mesh sweetheart bodysuit with romantic tutu on a separate waistband. Hair scrunchie included.