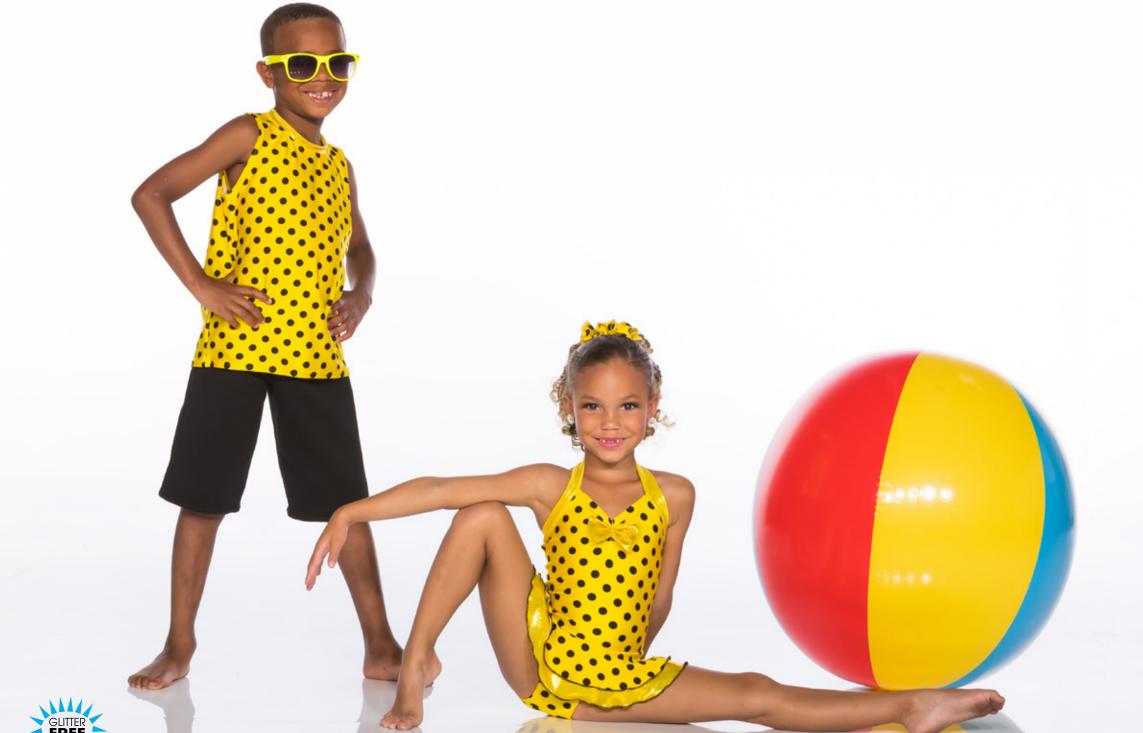

#### BEACH BABIES - X36A - BOY • X36B - GIRL

BOY: Polka dot loose tank top with black fleece shorts. GIRL: Polka dot and mystique pinch front halter bodysuit with attached double ruffle and bow trim. Scrunchie included.