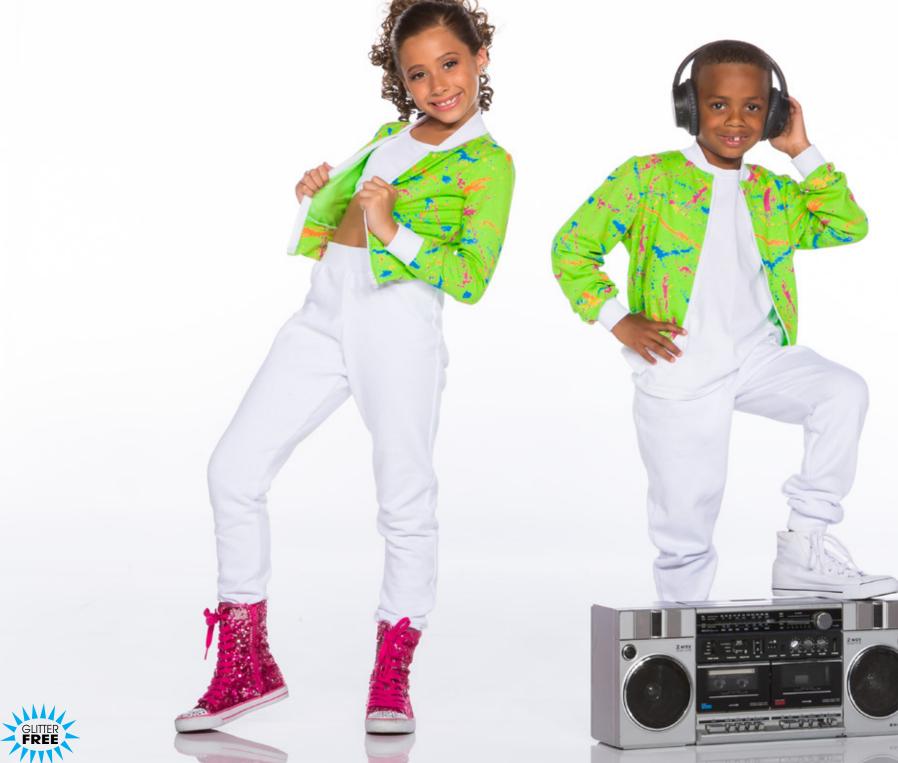

-shirt over black cosmo t-back bra top and bike shorts. BOY/UNISEX : Red jersey scooped t-shirt over black cosmo tank top and joggers.



#### BAD - x77A - BOY/UNISEX • X77B - GIRL

BOY/UNISEX: Sleeveless pullover hoodie in red metallic fishnet over black cotton t-shirt and fleece joggers. GIRL: Black mystique bikertard with red metallic fishnet cropped hoodie.



# BUBBLEGUM - X78A - GIRL/PINK • X78B - GIRL/LILAC • X78C - GIRL/AQUA • X78D - BOY/UNISEX

GIRL: Fleece cropped t-shirt and side insert shorts with hologram tank top. BOY/ UNISEX: Crew neck pullover and side insert shorts.



#### **FUTURISTIC - X79A - GIRL • X79B - BOY/UNISEX** GIRL: Silver cracked ice bikertard with silver metallic fleece cropped hoodie. BOY/ UNISEX: Silver metallic joggers and colour blocked pullover hoodie.



# FRESH KIDS - X80A - GIRL - X80B - BOY/UNISEX

GIRL: Girly bomber jacket, white t-back bra top and fleece joggers. BOY/UNISEX: Bomber jacket, white t-shirt and fleece joggers.



# SUMMER VIBES - x81A- GIRL • X81B - BOY/UNISEX

GIRL: Tye-dye jersey sleeveless pullover hoodie, white short sleeve crop top and Lycra bike shorts. BOY/ UNISEX: Tye-dye jersey sleeveless pullover hoodie, white t-shirt, fleece joggers.



### JUMP! - X82A - YELLOW GIRL • X82B - PINK GIRL • X82C - BLUE GIRL • X82D - BOY/UNISEX

GIRL: Black mystique bike shorts and t-back bra top with colourful sport mesh scoop tank. Black toque included. BOY/UNISEX: Black cotton t-shirt and fleece joggers with sport mesh scoop tank. Black toque included.



# FUNKY FRESH- x83a- orange • x83b - yellow

Fluorescent orange or yello