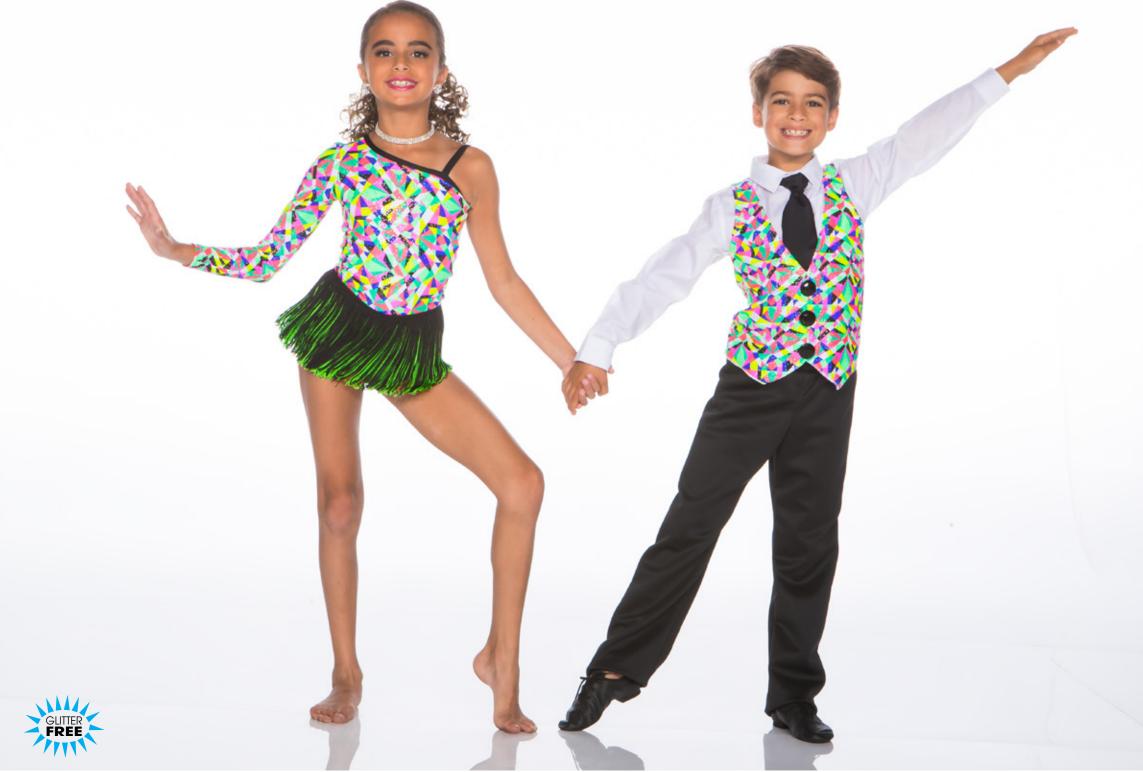

HEAVEN HOP - X27A - BOY - X27B - GIRL

BOY:: Sequin vest and bow tie with black pants. Dress shirt not included. GIRL: Sweetheart sequin bodice bikertard with baby blue mystique bottoms and a organdy crinoline skirt on a separate waistband. Hair bow included. Great for combo classes!



#### ICICLES - X28A - BOY - X28B - GIRL

BOY: Mystique vest and sequin necktie with black pants. Dress shirt not included. GIRL: Sequin and mystique bodysuit with silver and white fringe skirt on separate waistband. Feather hair pouf included.



#### CRAZY FOR DAISY - x29A - GIRL/ORANGE • X29C - GIRL/PINK • X29C - BOY

GIRL: Turtleneck halter print bodysuit with mystique trim and bright organdy crinoline skirt on a separate waistband. Hair scrunchie included. BOY: Print t-shirt with white fleece shorts.



#### CHA CHA - X30A - GIRL • X30B - BOY

GIRL: Print and Lycra bikertard with two layer attached fringe skirt. Hair scrunchie included. BOY: Metallic print vest, black tie and black pants. Dress shirt not included.



#### HAPPY TOGETHER - X31A - GIRL • X31B - BOY

GIRL: Iridescent print turtleneck halter bodysuit with two layer black fringe skirt on a separate waistband. Hair bow included. BOY: Black mystique vest and print neck tie with black pants. Dress shirt not included.

### HAPPY DAYS - x32A - BOY - X32B - GIRL

BOY: Metallic print vest, sequin bow tie and black pants. Dress shirt not included. GIRL: Sequin and metallic print bodysuit with skirt on a separate waistband bouncing over a full tulle crinoline. Hair bow included.



#### SWEET ROSIE BROWN - X33A - GIRL - X33B - BOY

G