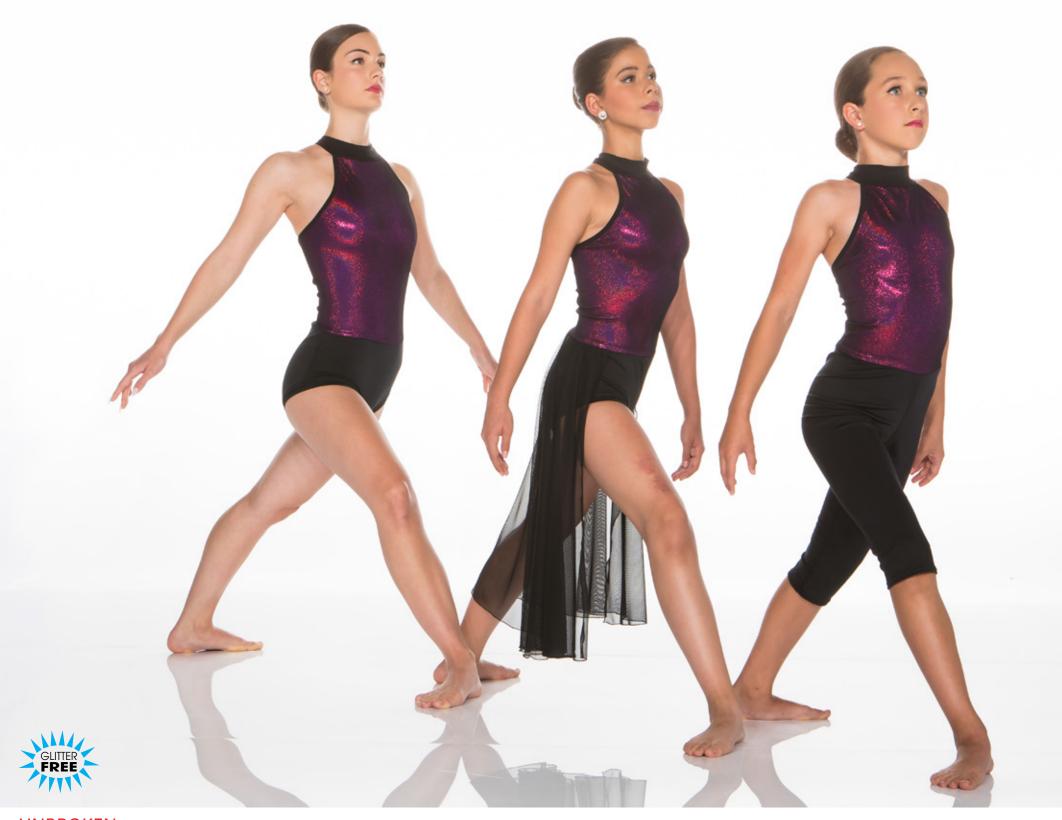

# UNBROKEN - x97A - CONTEMPORARY BODYSUIT • X97B - BACKSKIRT VERSION • X97C - UNITARD VERSION

All feature a halter turtleneck bodice of black mesh over hologram. Choose from 3 attached black Lycra bottom styles — a banded contemporary bodysuit, a banded contemporary bodysuit with mesh backskirt or a capri length unitard bottom.