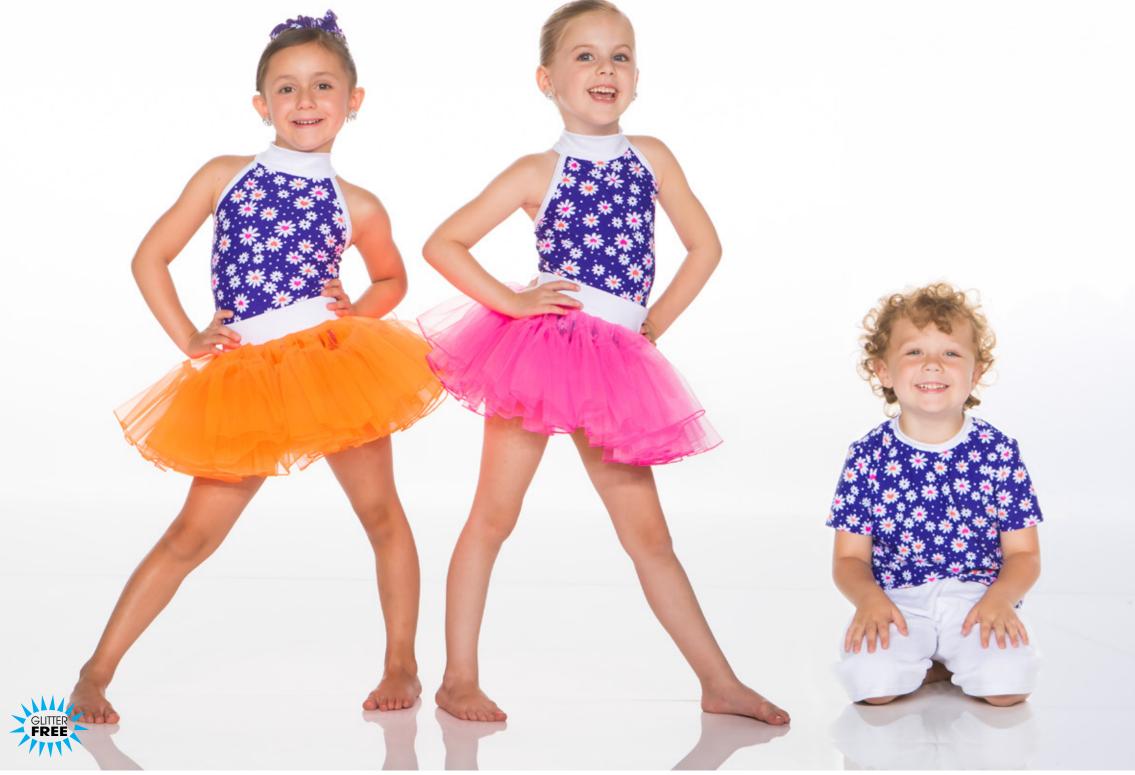

#### **TINY BUBBLES - X14A**

Vibrant print one shoulder bodysuit, trimmed in mystique has yellow tulle tutu, trimmed in print ribbon on separate waistband. Hair scrunchie included.

#### CRAZY FOR DAISY - x29A - GIRL/ORANGE • X29C - GIRL/PINK • X29C - BOY

GIRL: Turtleneck halter print bodysuit with mystique trim and bright organdy crinoline skirt on a separate waistband. Hair scrunchie included. BOY: Print t-shirt with white fleece shorts.