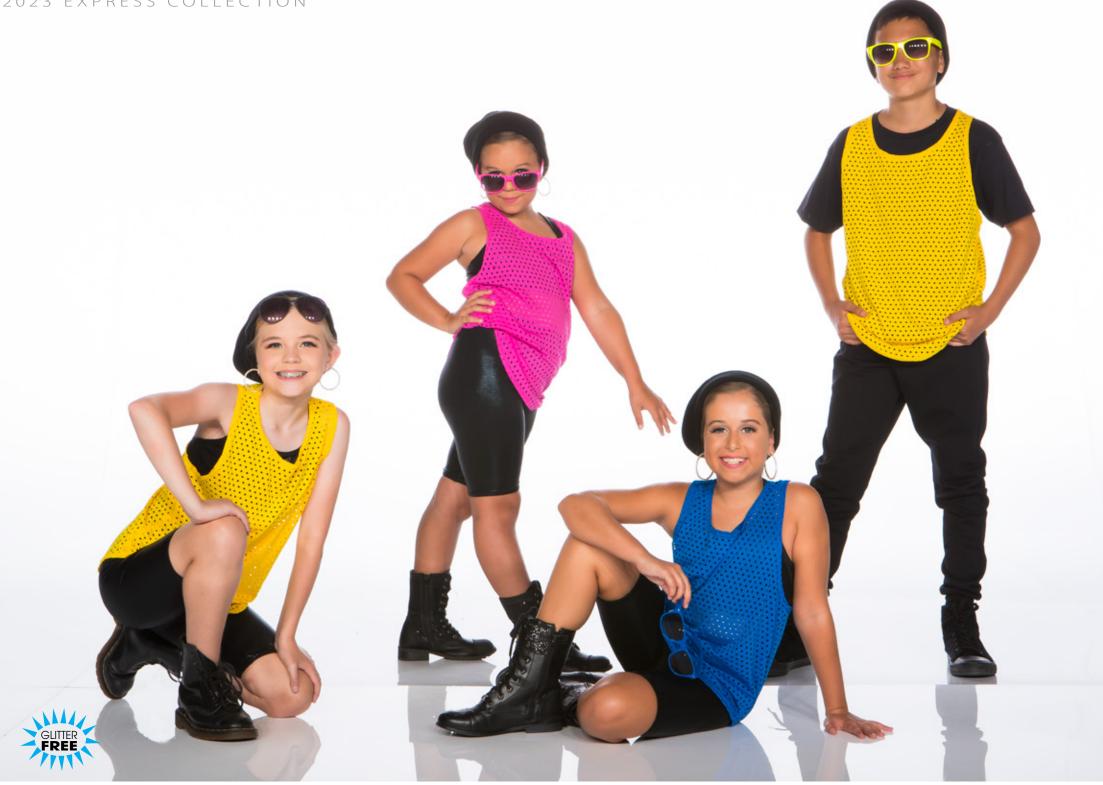

X78C - GIRL/AQUA • X78D - BOY/UNISEX

GIRL: Fleece cropped t-shirt and side insert shorts with hologram tank top. BOY/ UNISEX: Crew neck pullover and side insert shorts.



#### **FUTURISTIC - X79A - GIRL • X79B - BOY/UNISEX** GIRL: Silver cracked ice bikertard with silver metallic fleece cropped hoodie. BOY/ UNISEX: Silver metallic joggers and colour blocked pullover hoodie.



# FRESH KIDS - X80A - GIRL - X80B - BOY/UNISEX

GIRL: Girly bomber jacket, white t-back bra top and fleece joggers. BOY/UNISEX: Bomber jacket, white t-shirt and fleece joggers.



# SUMMER VIBES - x81A- GIRL • X81B - BOY/UNISEX

GIRL: Tye-dye jersey sleeveless pullover hoodie, white short sleeve crop top and Lycra bike shorts. BOY/ UNISEX: Tye-dye jersey sleeveless pullover hoodie, white t-shirt, fleece joggers.



### JUMP! - X82A - YELLOW GIRL • X82B - PINK GIRL • X82C - BLUE GIRL • X82D - BOY/UNISEX

GIRL: Black mystique bike shorts and t-back bra top with colourful sport mesh scoop tank. Black toque included. BOY/UNISEX: Black cotton t-shirt and fleece joggers with sport mesh scoop tank. Black toque included.



# FUNKY FRESH- x83a- orange • x83b - yellow

Fluorescent orange or yellow mystique in this unisex crew neck pullover and white fleece joggers. White toque included.





#### ANYONE - X84A- GIRL • X84B - BOY

GIRL: Cowl neck cropped sweatshirt with high waisted supplex print leggings. BOY/UNISEX: Scoop t-shirt with side insert joggers.



# LIFE IS GOOD - X85A - BOY/UNISEX - X85B - GIRL

BOY/UNISEX: Pullover hoodie of sequin jersey and white fleece paired with side insert joggers. GIRL: