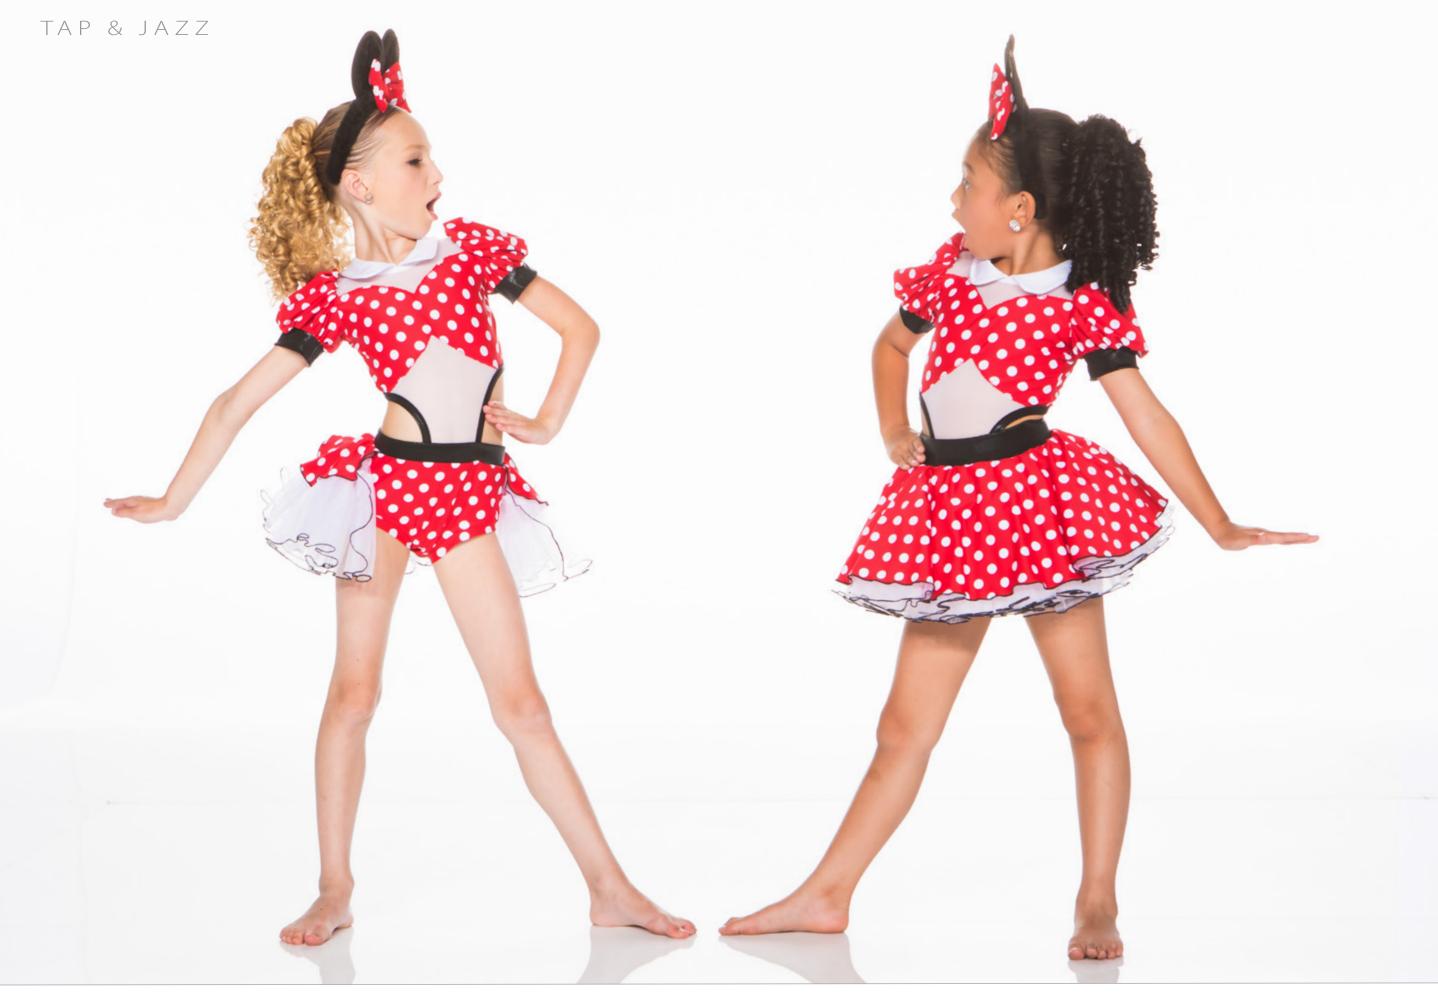

| Chef Customization    | 51A |  |  |
|-----------------------|-----|--|--|
| Fabric Customization  | 51B |  |  |
| Please specify colour |     |  |  |

WILL THE REAL MINNIE PLEASE STAND UP? - Polka dots, mesh and mystique in this puff sleeve keyhole back bodysuit with either backskirt and crinoline or full skirt/crinoline on a separate waistband. We think this design would be super cute in the plaid from page 42 too! If you have another print in mind, just ask us, we will be happy to substitute fabrics.