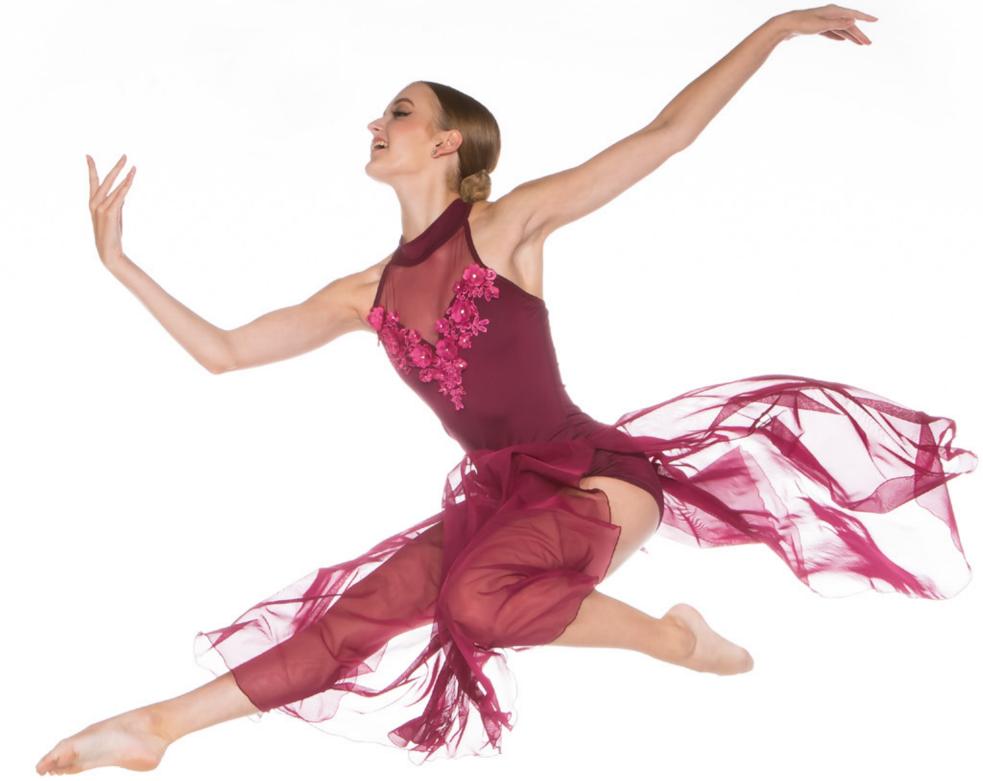

ry brief underneath.



| Knee Length Backskirt Version | 113A |  |  |
|-------------------------------|------|--|--|
| Bodysuit Version              | 113B |  |  |
| Unitard Version               | 113C |  |  |
| Please specify colour         |      |  |  |







**ELEANOR RIGBY** - Matte Lycra cap sleeve dress with lace collar has attached banded brief. Shown in yellow, fuchsia and perri. Offered in all Lycra colours.



| Complete Costume     | 114A |
|----------------------|------|
| Please specify colou | ır   |







**TAKE ME TO THE RIVER** - Vintage style dress in sweetheart mesh and Lycra features ruffle detail front and back and has a zip back. Offered in blush, white and black.



| Complete Costume     | 117A |
|----------------------|------|
| Please specify color | ur   |





Fuchsia Lilac Burgundy Eggplant Purple Navy Navy Royal Royal Royal Burguoise Beige

Shown in burgundy, ivory and navy. Offered in all Lycra colours. Also offered with appliques as shown on page 118. Appliques are available in black, white, blush, red, lilac, burgundy, navy, light grey, turquoise, ivory and pink.



arcoal

erald

| Complete Costume                | 119A |  |
|---------------------------------|------|--|
| Complete Costume with appliques | 119B |  |
| Please specify colour           |      |  |

White Blush Light Pink

LYCRA®

Red





BRIDGE OVER TROUBLED WATER - Beautiful lace zip back dress has beige Lycra lined bodice, front and back with coordinating attached brief and knee length skirt. Scrunchie included. Offered in white, burgundy, black, charcoal, red, baby blu