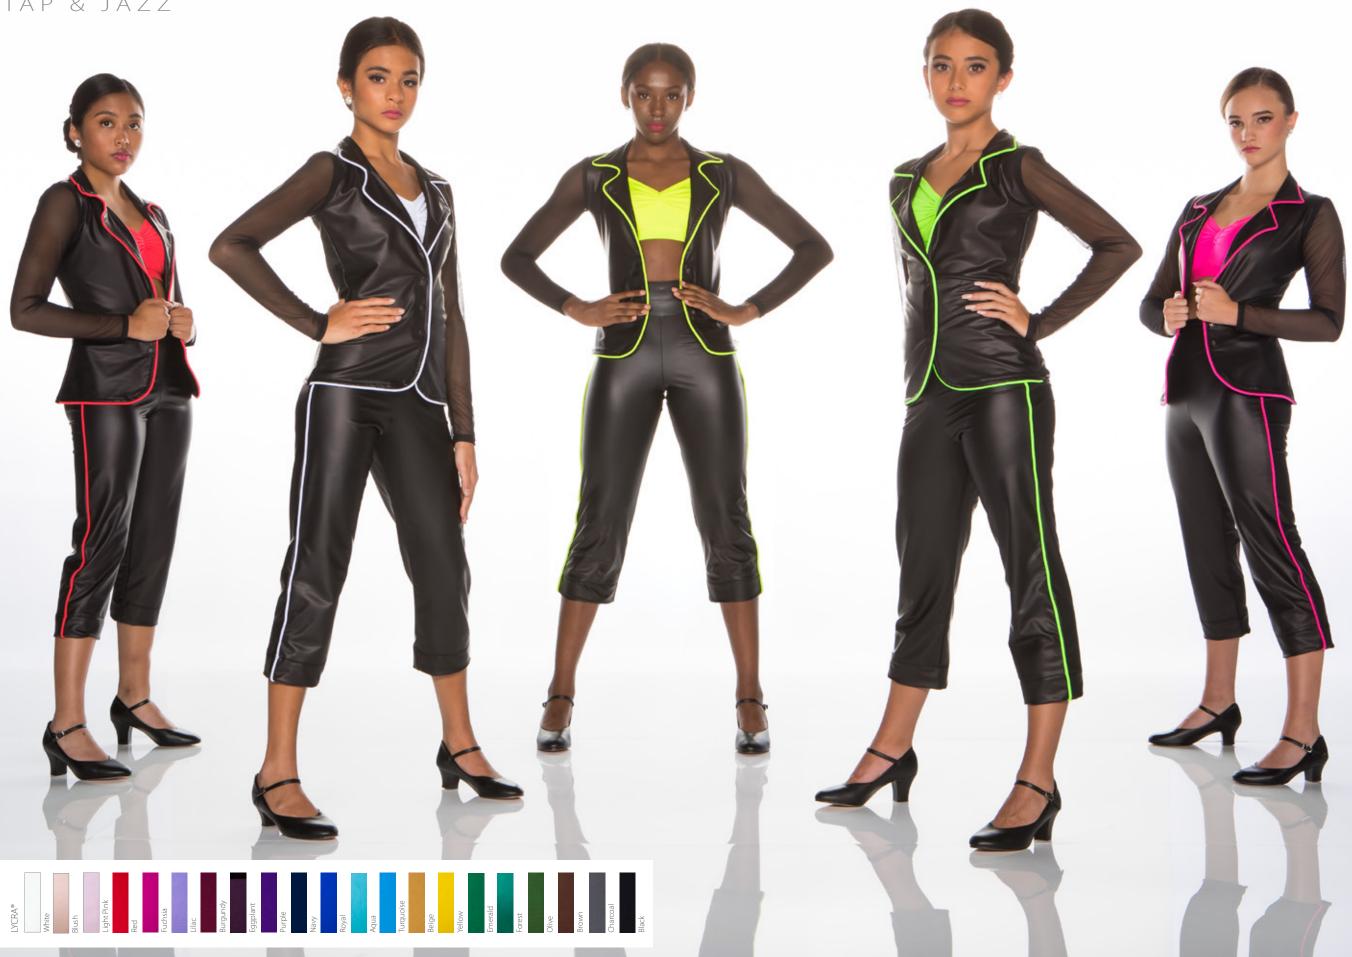

| Complete Costume     | 4A |
|----------------------|----|
| Please specify colou | Ir |

**TAKING CARE OF BUSINESS** - Crushed metallic velvet suit jacket, piped in black with black sheer sleeve is shown with piped cropped pant and black mesh over beige Lycra spaghetti strap bra top. Wear them together or mix them with other separates to create your own look.

| Jacket                | 5A |  |  |
|-----------------------|----|--|--|
| Pant                  | 5B |  |  |
| Bra Top               | 5C |  |  |
| Please specify colour |    |  |  |

**THIS JOINT IS JUMPIN'** - Silver pinstripe collared bodysuit with banded legline features colour mesh, back crinoline and button details for a big wow! Royce is wearing our dress pant and vest in silver pinstripe with fluorescent pink necktie and hat band accents.