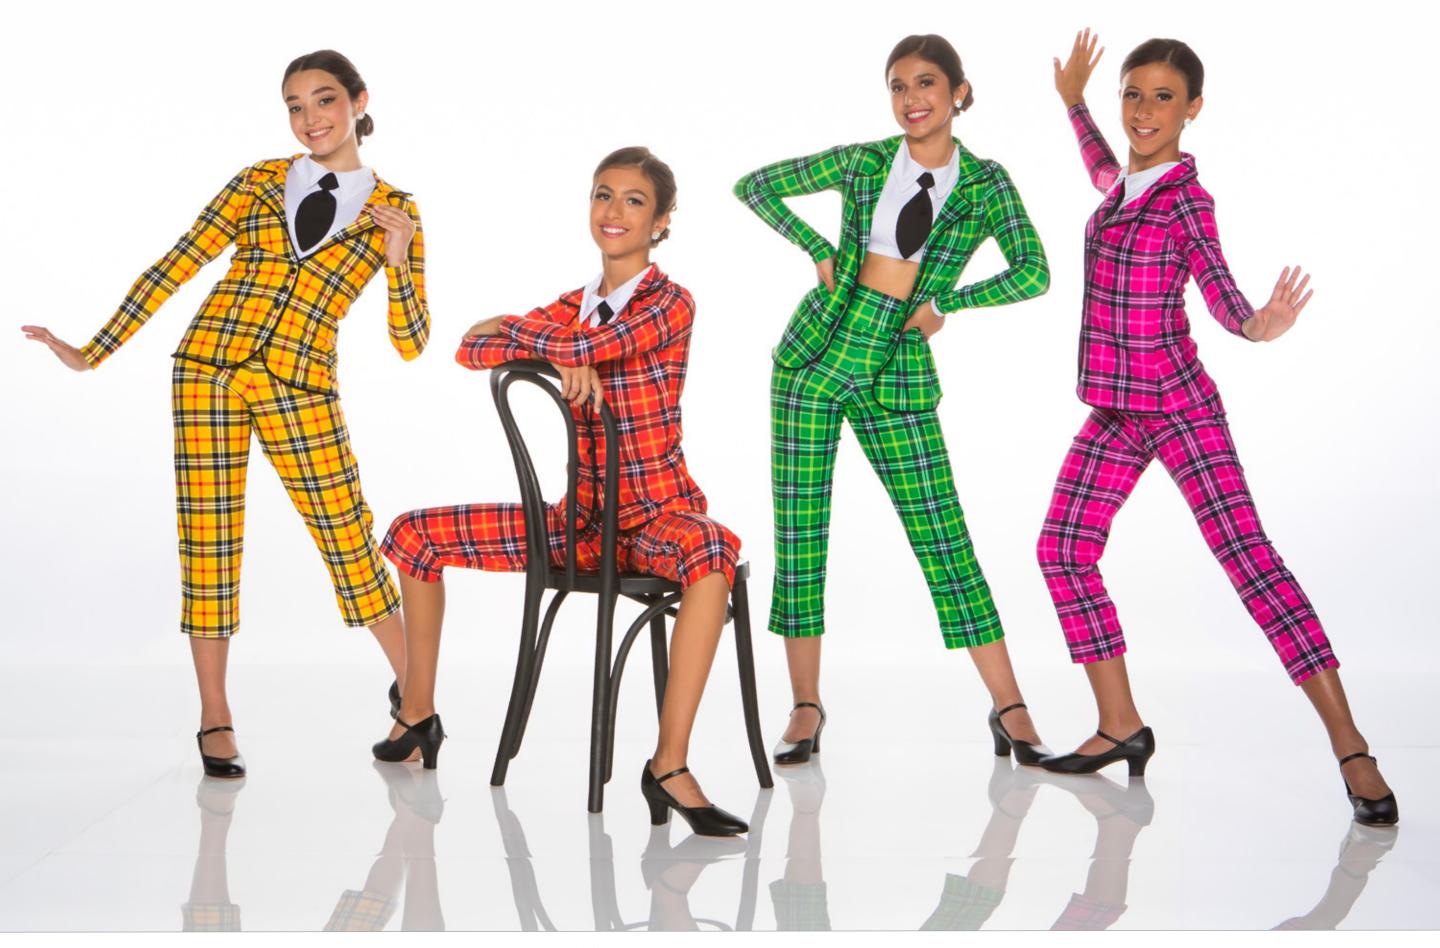

**NINE-TO-FIVE** - Plaid suit jacket, piped in black, plaid cropped pant and collared keyhole bra top with tie, work well together or mixed with other pieces to create a look that is uniquely your own.

Girl's Costume

Sweater Vest

Short Sleeve Snap Front Shirt

42A

403C

407C

**Please specify colour** 

Bow Tie

Boy's Classic Pant

416C

400

SCHOOL DAZE - Plaid Lycra and mesh collared bodysuit feature a sweetheart neckline and zip back, paired with a plaid skirt with a pop of crinoline. Hair bow included. Boy on left is wearing our snap front short sleeve collared shirt and boy on right is wearing our sweater vest and bow tie with a purchased shirt. Both boys are wearing our classic boy's pant.