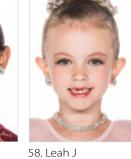

Shown in red, black, white, blush and baby blue.

Add a fringe skirt

Add an organdy tutu with starry ribbon trim

Add a high waisted print skirt with a pop of crinoline

Add a sequin peplum

| Starry Sky Bikertard | 58A | Tutu                           | 58E |
|----------------------|-----|--------------------------------|-----|
| Fringe Skirt         | 58B | HW Skirt with Pop of Crinoline | 58F |
| Tap Shorts           | 58C | Print Scrunchie                | 58G |
| Sequin Peplum        | 58D | Sequin Hair Bow                | 58H |