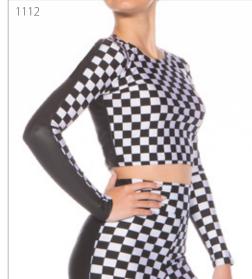

|             |                                                |                     |
| 620          |                 |                      | 627    |                  | 627                   |                       |             |             | SNAP-BACK CAP<br>red, royal, white or l        | 620<br>black        |
|              |                 |                      |        |                  |                       |                       |             | Recei       | <b>TOQUES</b> - black, ora lime, red and white | ange, hot pink, 627 |
|              |                 | -                    |        |                  |                       |                       |             | 626         | BANDANNA - white                               |                     |







1106G

1106J



| 1101 | LINED V NECK HALTER | BRA   |
|------|---------------------|-------|
|      | Supplex             | 1101B |
|      | Print               | 1101C |
|      | Mystique            | 1101D |
|      | Cracked Ice         | 1101E |
|      | Laser Cosmo         | 1101G |
|      | Mock Leather        | 1101J |
|      | Wetlook             | 1101W |
| 1102 | T-BACK BRA TOP      |       |
|      | Supplex             | 1102B |
|      | Print               | 1102C |
|      | Mystique            | 1102D |
|      | Cracked Ice         | 1102E |
|      | Laser Cosmo         | 1102G |

1101W

| 1105 | ΤΑΝΚ ΤΟΡ        |       |
|------|-----------------|-------|
|      | Supplex         | 1105B |
|      | Print           | 1105C |
|      | Mystique        | 1105D |
|      | Crack