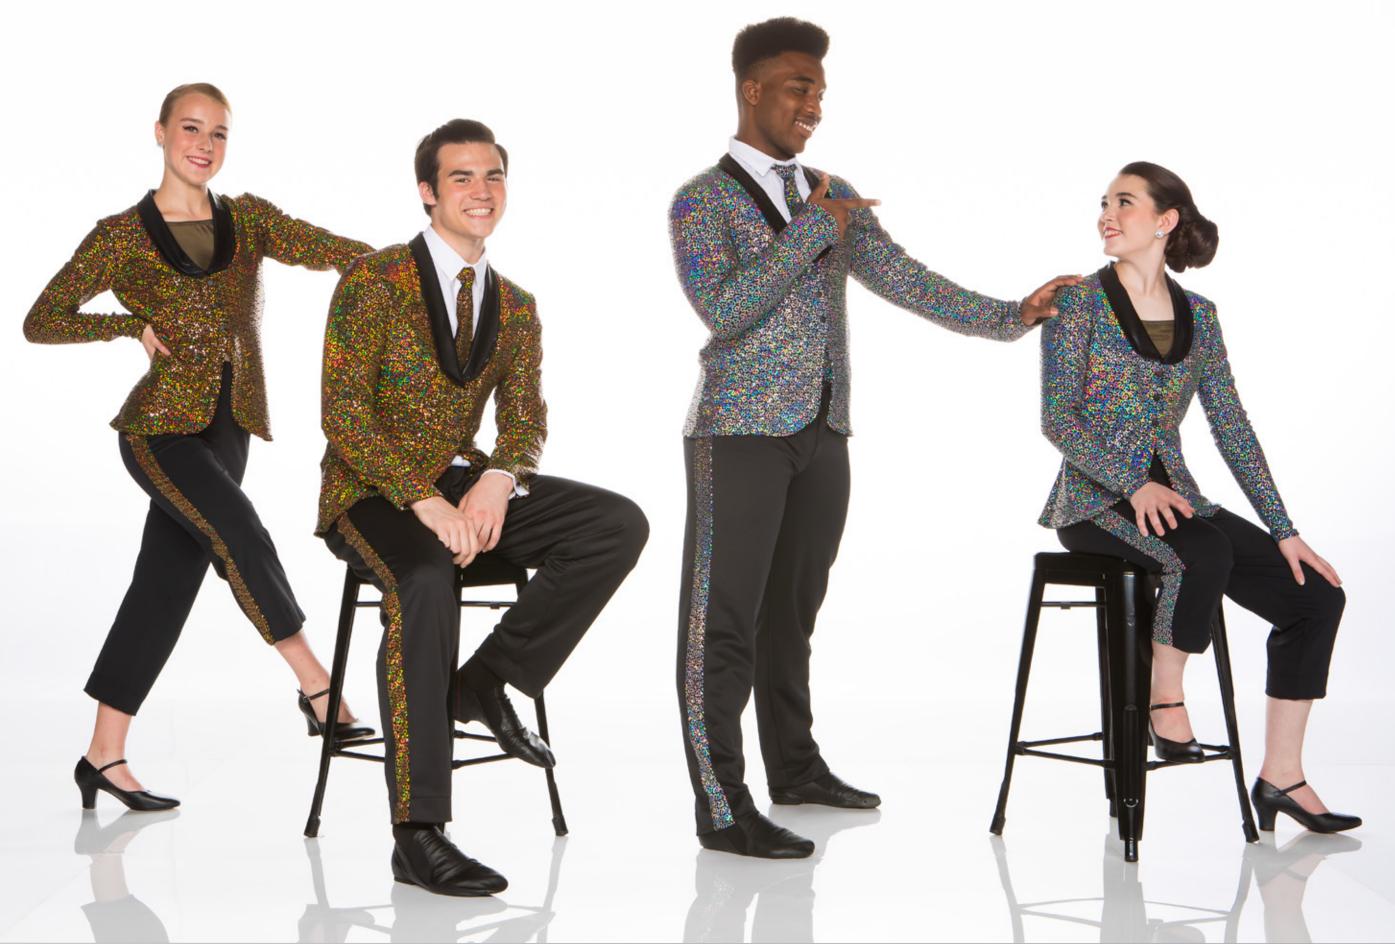

Both styles offered in gold and silver.

**ALL THAT GLITTERS** - Sweetheart halter bodysuit with a contemporary banded legline in iridescent mirror ball, black mesh and mystique makes a statement all on its own! It is also available with a two layer fringe skirt, a full skirt and crinoline or an attached backskirt. Jacob is wearing our vest, necktie and dress pant while Royce is sporting the vest with bow tie and classic pull on pant. Feeling inspired? There is an age appropriate option for every dancer!

All styles offered in either silver or gold.

www.costumesbyjazzamatazz.com

| Fringe Skirt Version | 25A | Bodysuit alone | 25D  | Boy's Classic Pant | 400  |
|----------------------|-----|----------------|------|--------------------|------|
| Full Skirt Version   | 25B | Boy's Vest     | 404C | Necktie            | 406C |
| Backskirt Version    | 25C | Dress Pant     | 420  | Bow Tie            | 416C |