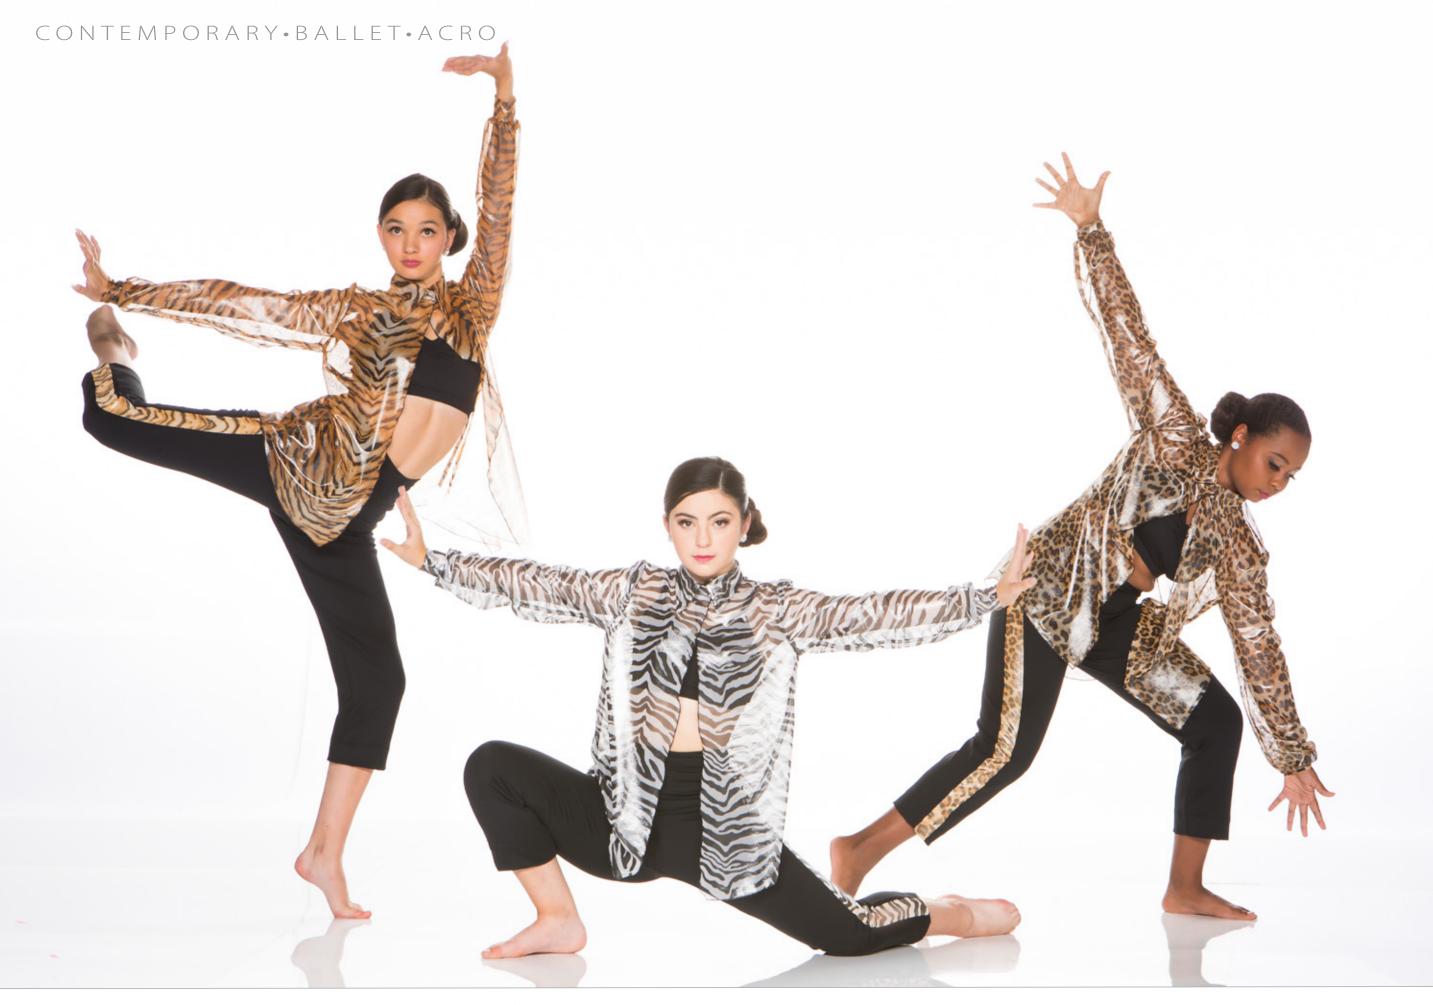

| Complete Costume      | 87A |  |  |
|-----------------------|-----|--|--|
| Please specify colour |     |  |  |

**INSTINCT** - Metallic animal print sheer collared shirt, black supplex cropped pant with lined print insert and supplex pinch front bra top. **Offered in tiger, zebra or leopard.** 

| Sheer Shirt           | 88A |  |  |
|-----------------------|-----|--|--|
| Cropped Pant          | 88B |  |  |
| Pinch Front Bra Top   | 88C |  |  |
| Please specify colour |     |  |  |

INSTINCT - Metallic animal print sheer collared shirt, black supplex bike shorts and supplex pinch front bra top.
 Offered in tiger, zebra or leopard.

Offered in tiger, zebra or leopard.

**ONLY US** - Tye-dye mesh dress attached to fully lined contemporary bodysuit with banded legline. Ewan is wearing our guy's contemporary capri with sheer contemporary tank, which is also available lined.