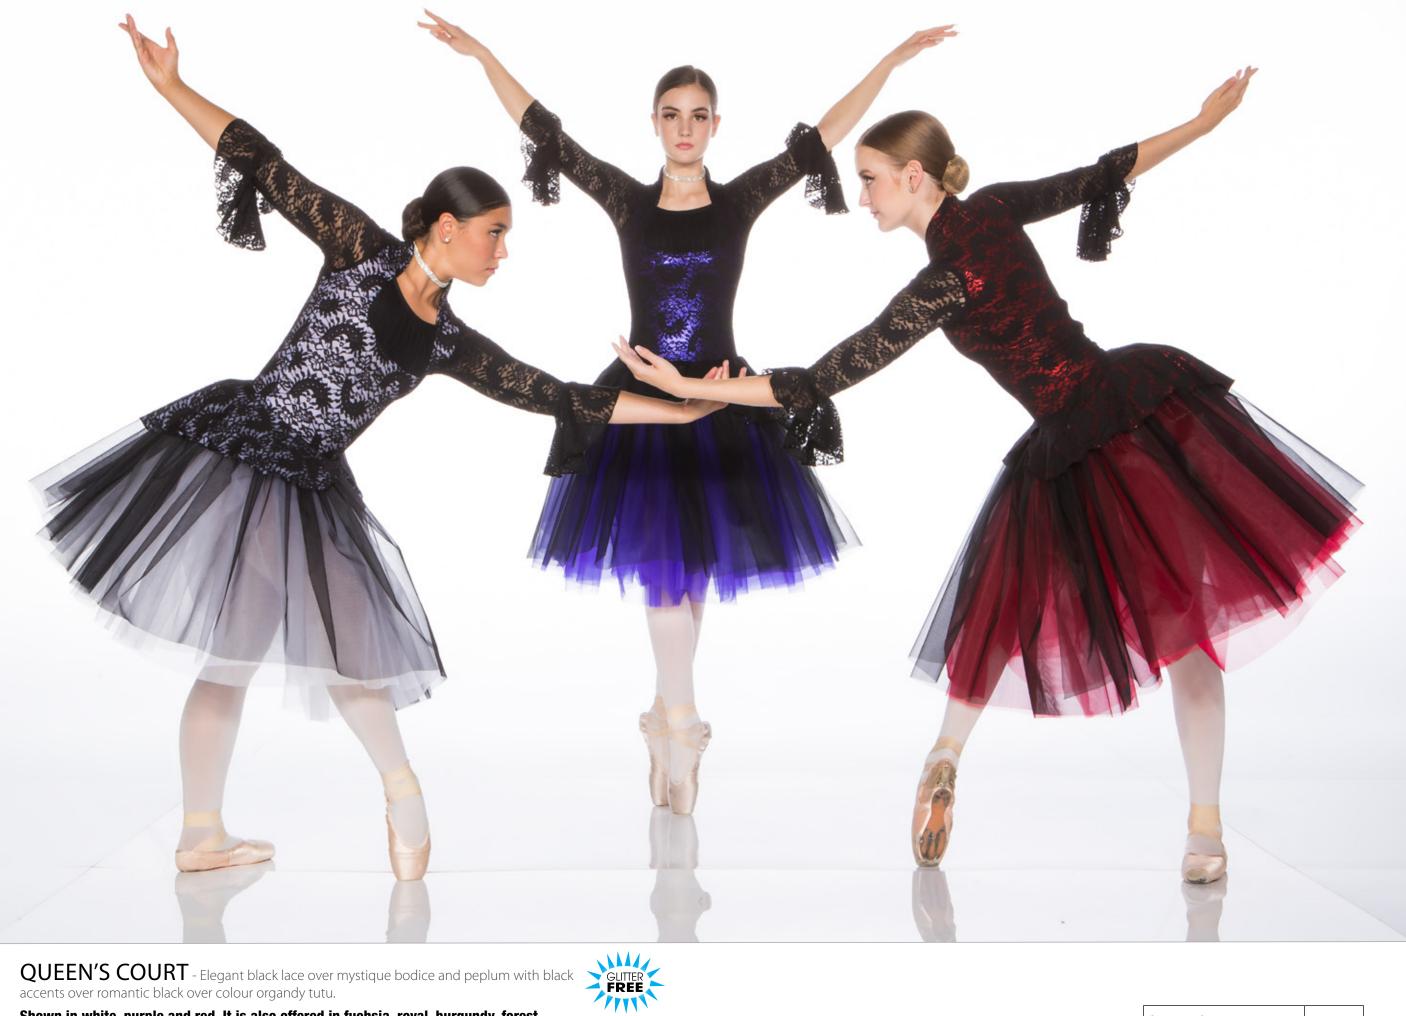

| Complete Costume      | 127A |  |
|-----------------------|------|--|
| Please specify colour |      |  |

**QUEEN'S COURT** - Elegant black lace over mystique bodice and peplum with black accents over romantic black over colour organdy tutu.

Shown in white, purple and red. It is also offered in fuchsia, royal, burgundy, forest, turquoise, ballet pink, yellow, lime and hot pink.

**RENAISSANCE** - Elegant white lace over mystique bodice and peplum with white accents over romantic organdy tutu.