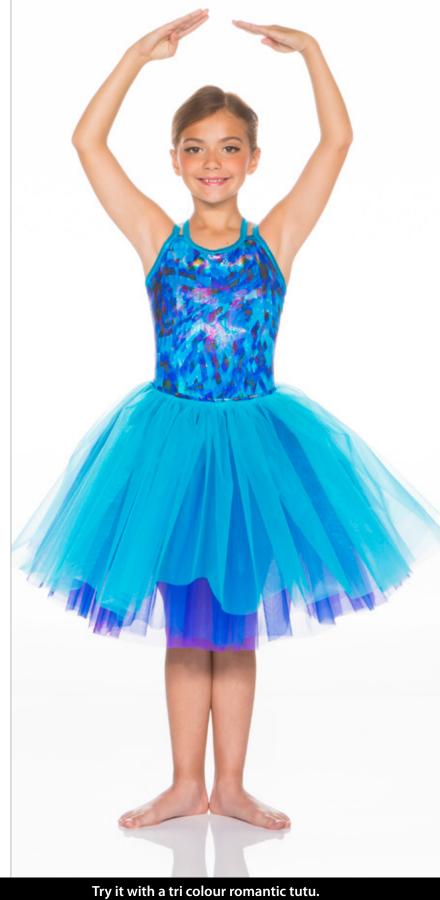

Add a pair of booty shorts with attached two toned tattered backskirt and feather boa.

Shake it up with a two toned fringe skirt.

Add a HW skirt with a pop of turquoise organdy.

| Dreams Bodysuit         | 63A | Crinoline Skirt                       | 63E                   | HW Skirt with Pop of Crinoline |     |
|-------------------------|-----|---------------------------------------|-----------------------|--------------------------------|-----|
| Capri Leggings          | 63B | Romantic Tutu                         | 63F                   | Print Scrunchie                | 63J |
| Flashdance Top63C       |     | Booty Short with backskirt and bustle | 63G                   | Print Hair Bow                 | 63K |
| Mesh Capri Leggings 63D |     | Fringe Skirt                          | 63H Feather Hair Pouf |                                | 63L |