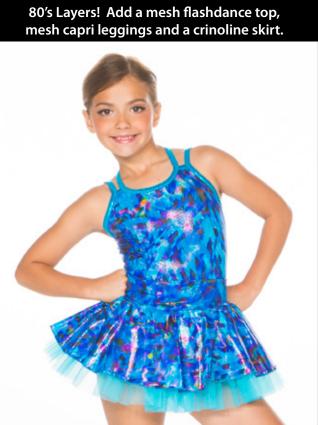

Add a pair of booty shorts with attached two toned tattered backskirt and feather boa.

Shake it up with a two toned fringe skirt.

Add a HW skirt with a pop of turquoise organdy.

| Dreams Bodysuit         | 63A | Crinoline Skirt                       | 63E                   | HW Skirt with Pop of Crinoline |     |
|-------------------------|-----|---------------------------------------|-----------------------|--------------------------------|-----|
| Capri Leggings          | 63B | Romantic Tutu                         | 63F                   | Print Scrunchie                | 63J |
| Flashdance Top63C       |     | Booty Short with backskirt and bustle | 63G                   | Print Hair Bow                 | 63K |
| Mesh Capri Leggings 63D |     | Fringe Skirt                          | 63H Feather Hair Pouf |                                | 63L |