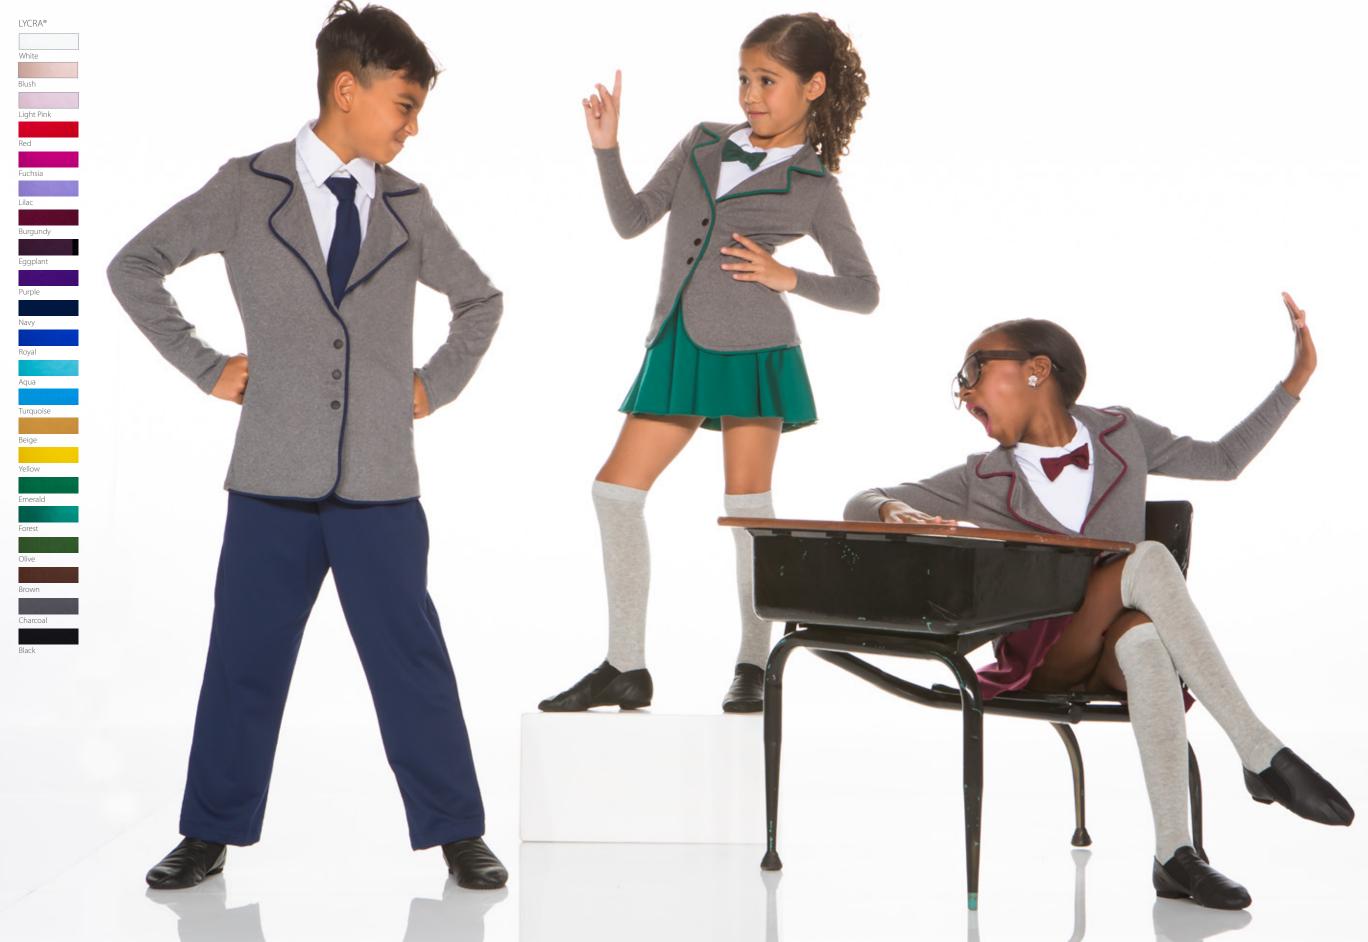

GLITTER FREE

**REVOLTING CHILDREN** - White collared bodysuit with bow tie, matching skirt and piping on our grey mix suit jacket. Jacob is wearing our boy's cut suit jacket with piping, our classic pant and necktie.