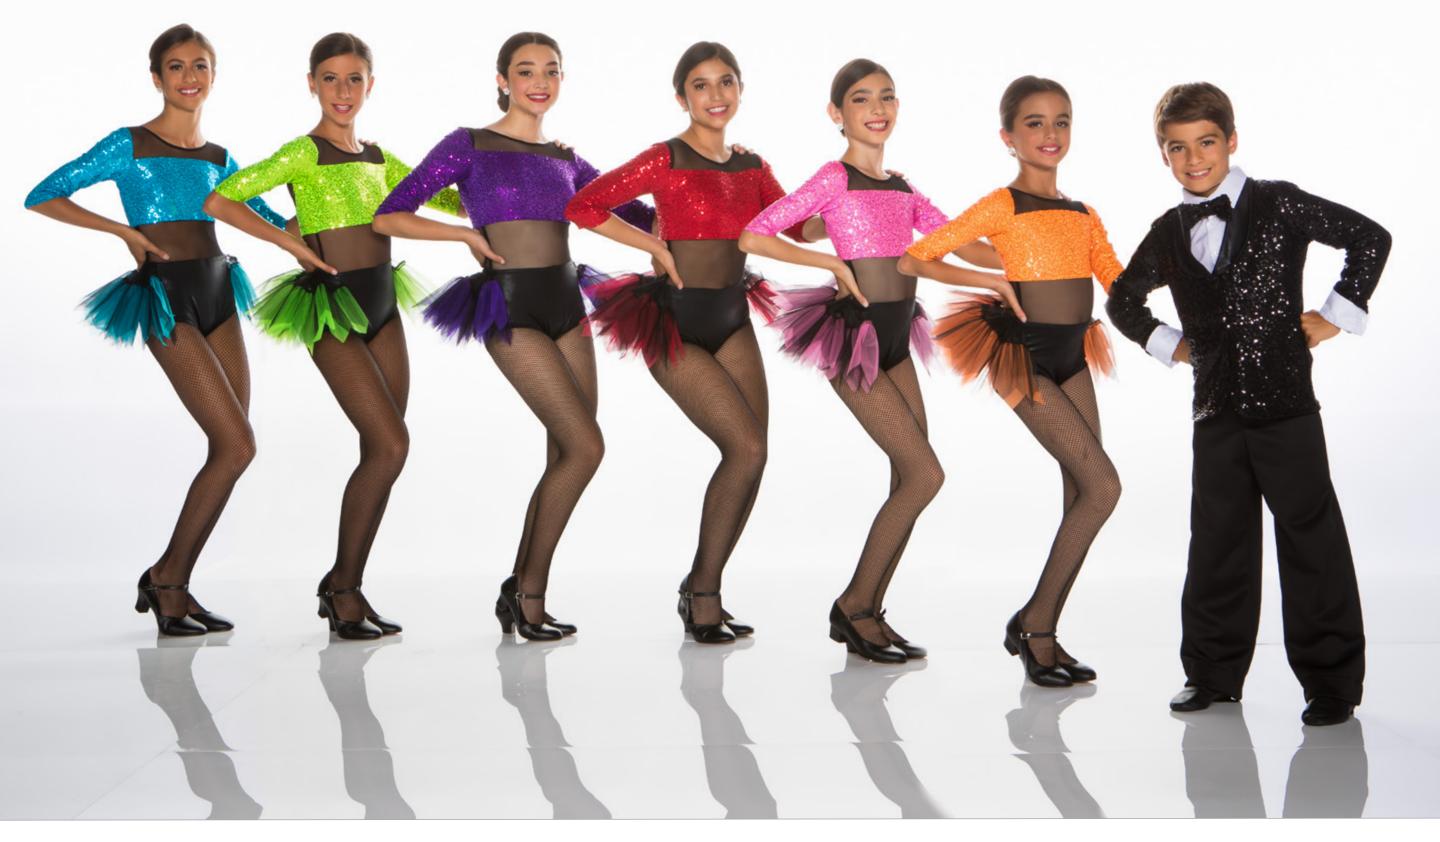

**SPACE JAM** - Choose any two colours of sequins and mix them with all the white accents and a super bouncy crinoline for a high impact sporty vibe! Brief and hair bow included. Boy's jersey and shorts detailed with sequin sport trim and number front and back.

Girls are shown in gold/emerald, turquoise/purple, orange/royal, red/black. Available in all sequin colours

| Girl's Complete Costume | 43A |
|-------------------------|-----|
| Boy's Complete Costume  | 43B |
| Please specify colou    | r   |