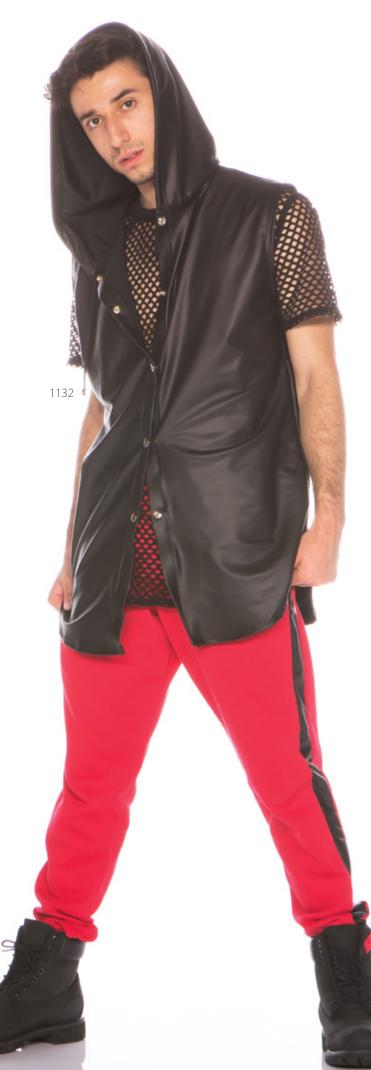

| 1st girl        | Tuxedo Jacket - red cracked ice/<br>mock leather lapel | 1131E  | Side Insert Joggers -<br>fleece/cracked ice          | 237FE | Seated<br>Guy | Hooded Snap Front Vest -<br>mock leather            | 1132J |                      | Side Insert Leggings - mock<br>leather/cracked ice | 216JE |     | Mock Jeans - cracked ice                           | 215E   |                      |
|-----------------|--------------------------------------------------------|--------|------------------------------------------------------|-------|---------------|-----------------------------------------------------|-------|----------------------|----------------------------------------------------|-------|-----|----------------------------------------------------|--------|----------------------|
|                 | T-back Bra Top - red cracked ice                       | 1102E  | Scoop T - black mock<br>leather                      | 1123J |               | Cotton T                                            | 501   |                      | Girly Hoodie - black fleece                        | 1137F | U U | Tuxedo Jacket - mock leather/<br>cracked ice lapel | 1131JE | See page<br>159 for  |
|                 | Slit Front Leggings - mock leather/<br>cracked ice     | 218JE  | Off Shoulder 3/4 sleeve<br>Bra Top - red cracked ice | 1118E |               | Side Insert Joggers -<br>fleece/mock leather insert | 237FJ | 1st girl<br>on floor | T-back Bra Top - red cracked<br>ice                | 1102E |     | V-neck Bra Top - mock leather                      | 1101J  | colours &<br>fabrics |
| Standing<br>Guy | Side Insert Track Jacket - fleece/<br>cracked ice      | 1142FE | Side Insert Joggers -<br>mock leather/cracked ice    | 237JE | Girl 3        | T-back Bra Top - red<br>cracked ice                 | 1102E |                      | Girly Bomber Jacket - fishnet                      | 1129H |     | Joggers - mock leather                             | 233J   |                      |