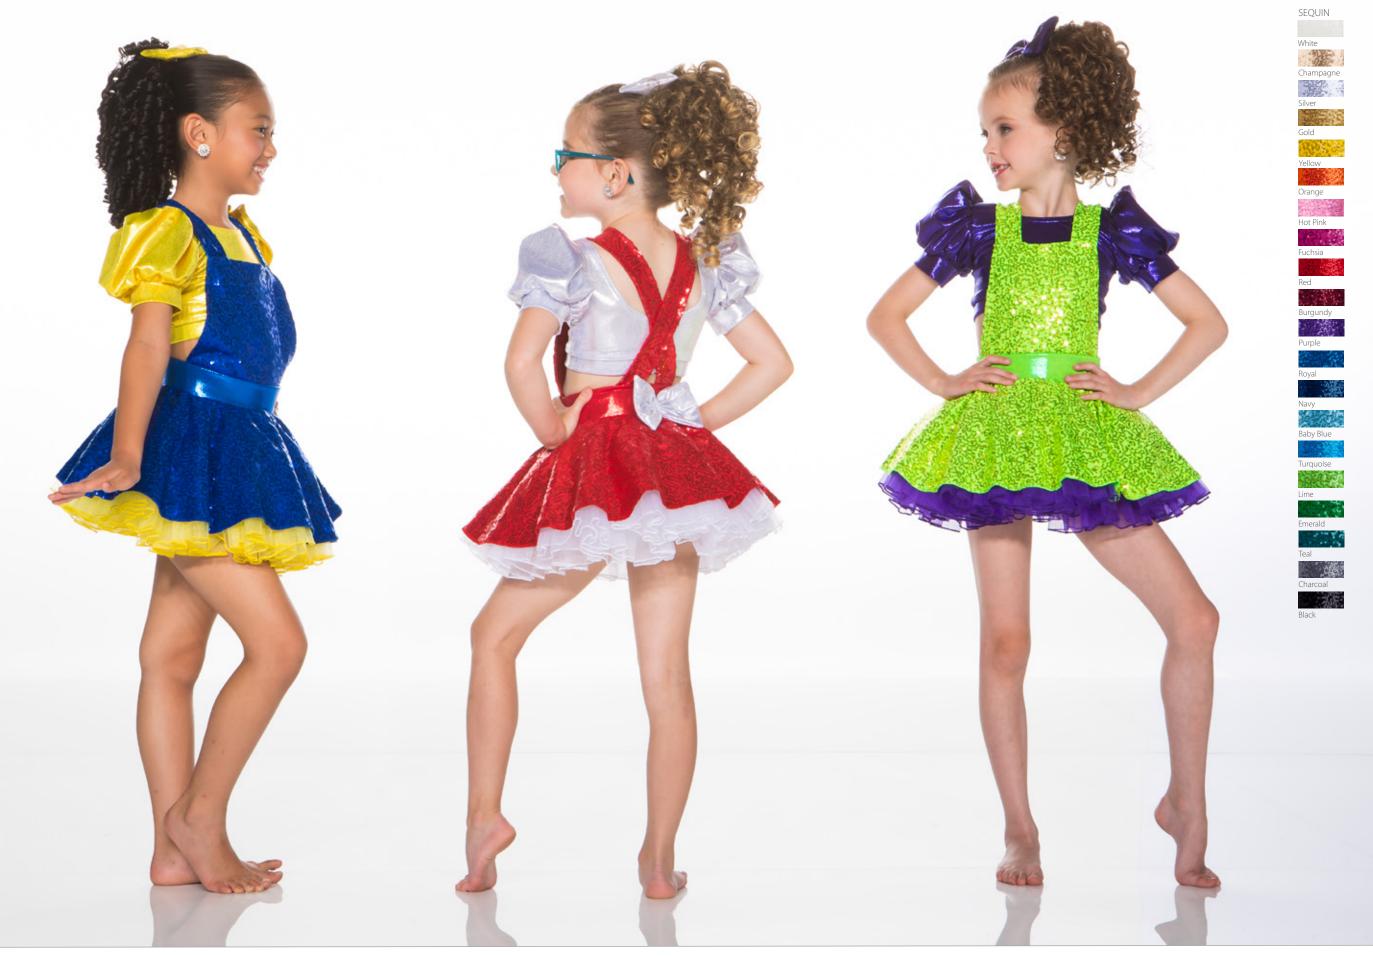

**SPACE JAM** - Choose any two colours of sequins and mix them with all the white accents and a super bouncy crinoline for a high impact sporty vibe! Brief and hair bow included. Boy's jersey and shorts detailed with sequin sport trim and number front and back.

Girls are shown in gold/emerald, turquoise/purple, orange/royal, red/black. Available in all sequin colours

| Girl's Complete Costume | 43A |
|-------------------------|-----|
| Boy's Complete Costume  | 43B |
| Please specify colou    | r   |