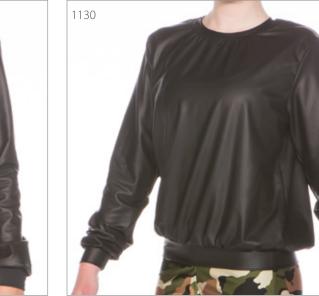

|
| Print                          | 1113C                                                                              |
| Mystique                       | 1113D                                                                              |
| Cracked Ice                    | 1113E                                                                              |
| Laser Cosmo                    | 1113G                                                                              |
| Wetlook                        | 1113W                                                                              |
|                                | Wetlook FULL SLEEVE OFF-SHO BRA TOP Supplex Print Mystique Cracked Ice Laser Cosmo |

### Colours & fabrics on page 159

Wetlook







1122



| 1122 | GUY'S SCOOP TANK                            |                         |
|------|---------------------------------------------|-------------------------|
|      | Supplex                                     | 1122B                   |
|      | Print                                       | 1122C                   |
|      | Mystique                                    | 1122D                   |
|      | Laser Cosmo                                 | 1122G                   |
|      | Fishnet                                     | 1122H                   |
|      | Mock Leather                                | 1122J                   |
|      |                                             |                         |
| 1123 | GUY'S SCOOP-T                               |