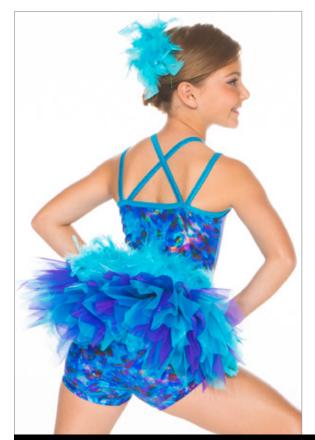

Add a pair of booty shorts with attached two toned tattered backskirt and feather boa.

Shake it up with a two toned fringe skirt.

Add a HW skirt with a pop of turquoise organdy.

| Dreams Bodysuit         | 63A | Crinoline Skirt                       | 63E                   | HW Skirt with Pop of Crinoline |     |
|-------------------------|-----|---------------------------------------|-----------------------|--------------------------------|-----|
| Capri Leggings          | 63B | Romantic Tutu                         | 63F                   | Print Scrunchie                | 63J |
| Flashdance Top63C       |     | Booty Short with backskirt and bustle | 63G                   | Print Hair Bow                 | 63K |
| Mesh Capri Leggings 63D |     | Fringe Skirt                          | 63H Feather Hair Pouf |                                | 63L |