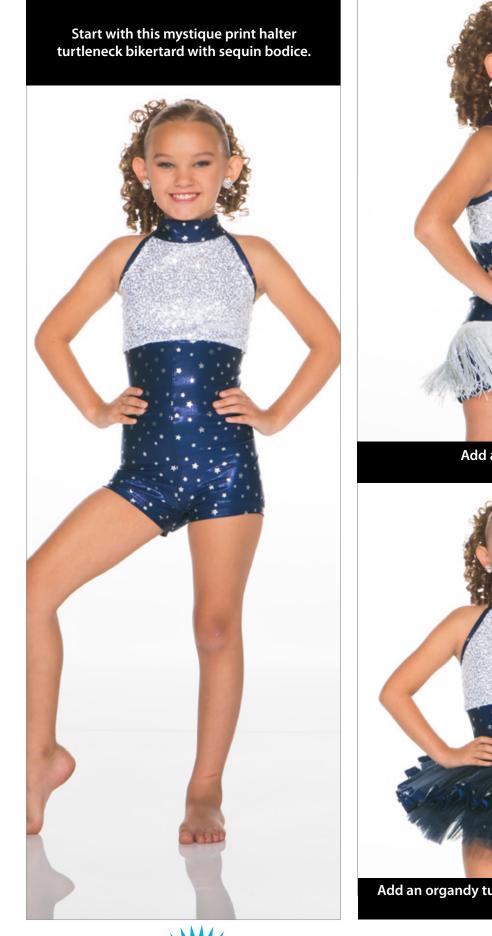

Shown in red, black, white, blush and baby blue.

Add a fringe skirt

Add an organdy tutu with starry ribbon trim

Add a high waisted print skirt with a pop of crinoline

Add a sequin peplum

| Starry Sky Bikertard | 58A | Tutu                           | 58E |
|----------------------|-----|--------------------------------|-----|
| Fringe Skirt         | 58B | HW Skirt with Pop of Crinoline | 58F |
| Tap Shorts           | 58C | Print Scrunchie                | 58G |
| Sequin Peplum        | 58D | Sequin Hair Bow                | 58H |