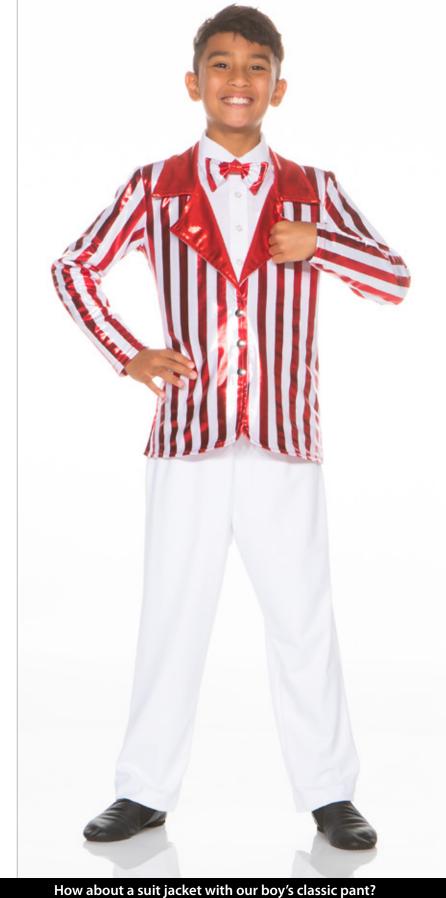

**FOREVER PLAID** - Girl's zip back puff sleeve dress has attached brief and a pop of crinoline. Hair bow included. Our boy is wearing our suit jacket, bow tie and dress pant with a purchased dress shirt.

| Please specify colour |      |            |      |  |  |  |
|-----------------------|------|------------|------|--|--|--|
| Boy's Suit Jacket     | 415C | Dress Pant | 420  |  |  |  |
| Girl's Costume        | 40A  | Bow Tie    | 416C |  |  |  |