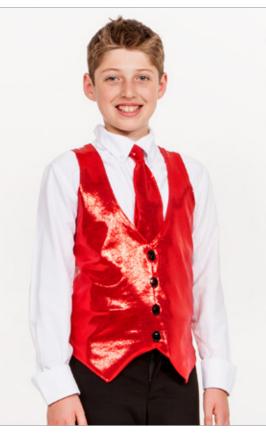

# JAZZAMATAZZ

www.costumesbyjazzamatazz.com

**COLD HEART** - Stunning multi colour sequin in this asymmetrical bodysuit with both spaghetti and criss cross straps features a fully lined and banded contemporary brief bottom. **Offered in copper or black.** 