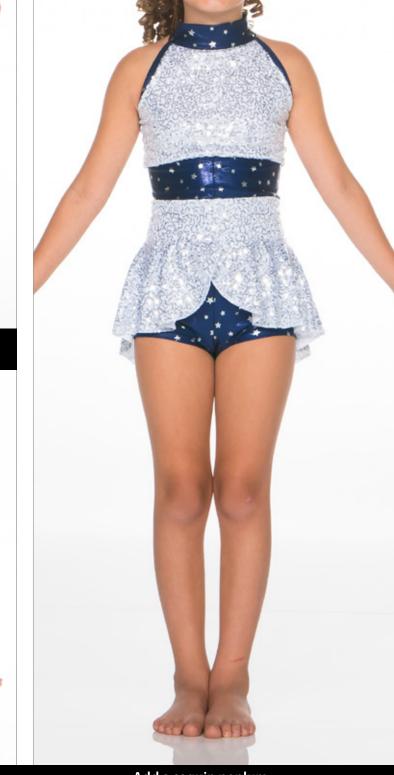

Shown in red, black, white, blush and baby blue.

Add a fringe skirt

Add an organdy tutu with starry ribbon trim

Add a high waisted print skirt with a pop of crinoline

Add a sequin peplum

| Starry Sky Bikertard | 58A | Tutu                           | 58E |
|----------------------|-----|--------------------------------|-----|
| Fringe Skirt         | 58B | HW Skirt with Pop of Crinoline | 58F |
| Tap Shorts           | 58C | Print Scrunchie                | 58G |
| Sequin Peplum        | 58D | Sequin Hair Bow                | 58H |