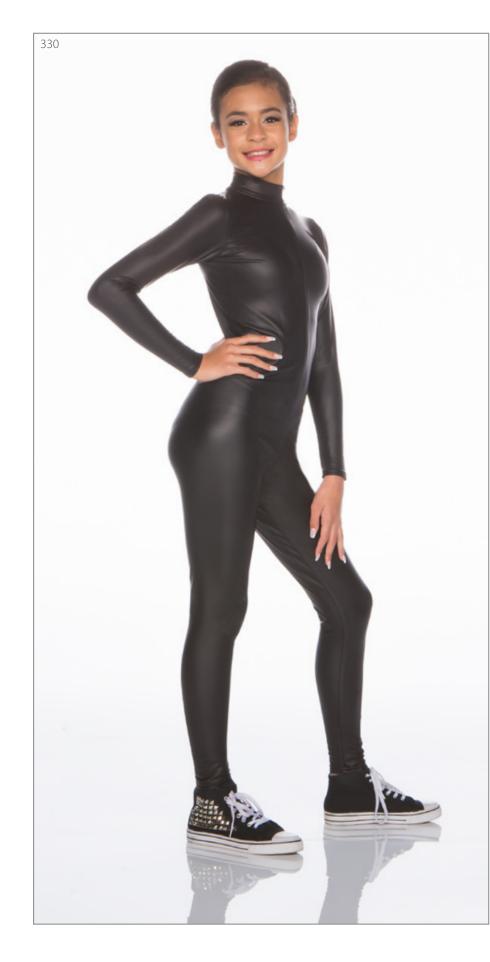

www.costumesbyjazzamatazz.com

| 1st Girl | Tuxedo Jacket- Cracked Ice                      | 1131E | Guy      | Leather Track Jacket with<br>Cracked Ice Insert | 1142JE |          | V-neck Halter Bra Top - Cracked Ice | 1101E |          | T-Back Bra Top - Cracked Ice            | 1102E | Gold Spiked Snap Back Cap 629 |
|----------|-------------------------------------------------|-------|----------|-------------------------------------------------|--------|----------|-------------------------------------|-------|----------|-----------------------------------------|-------|-------------------------------|
|          | T-Back Bra Top -Mock Leather                    | 1102J |          | Leather Track Pant with Cracked Ice<br>Insert   | 237JE  |          | Mock Jeans - Cracked Ice            | 215E  |          | High Waisted Leggings -<br>Mock Leather | 211J  | \$<br>ee page 159 for colours |
|          | Knee Insert Leggings - Leather /<br>Cracked Ice | 214JE | 2nd Girl | Long Sleeve Crop Top - Fishnet                  | 1111H  | 3rd Girl | Girly Bomber -Mock Leather          | 1129J | 4th Girl | Turtleneck Catsuit - Cracked Ice        | 330E  | and fabrics                   |