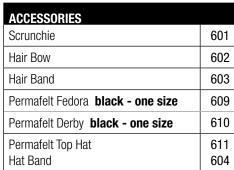

| Girl's Costume             | 6A   | Mystique Neck Tie | 406D |  |
|----------------------------|------|-------------------|------|--|
| Boy's Pinstripe Vest       | 404C | Fedora            | 609  |  |
| Boy's Pinstripe Dress Pant | 421C | Hat Band          | 604  |  |
| Please specify colour      |      |                   |      |  |

| Girl's Costume        | 23A  | 23A Dress Pant with Insert |     |  |
|-----------------------|------|----------------------------|-----|--|
| Boy's Tuxedo Jacket   | 23B  | Fedora                     | 609 |  |
| Necktie               | 406C |                            |     |  |
| Please specify colour |      |                            |     |  |

| Please specify colour   |      |                  |      |  |  |  |
|-------------------------|------|------------------|------|--|--|--|
| Guy's Contemporary Tank | 408C | Fedora           | 609  |  |  |  |
| Girl's Costume          | 36A  | Guy's Mock Jeans | 424B |  |  |  |