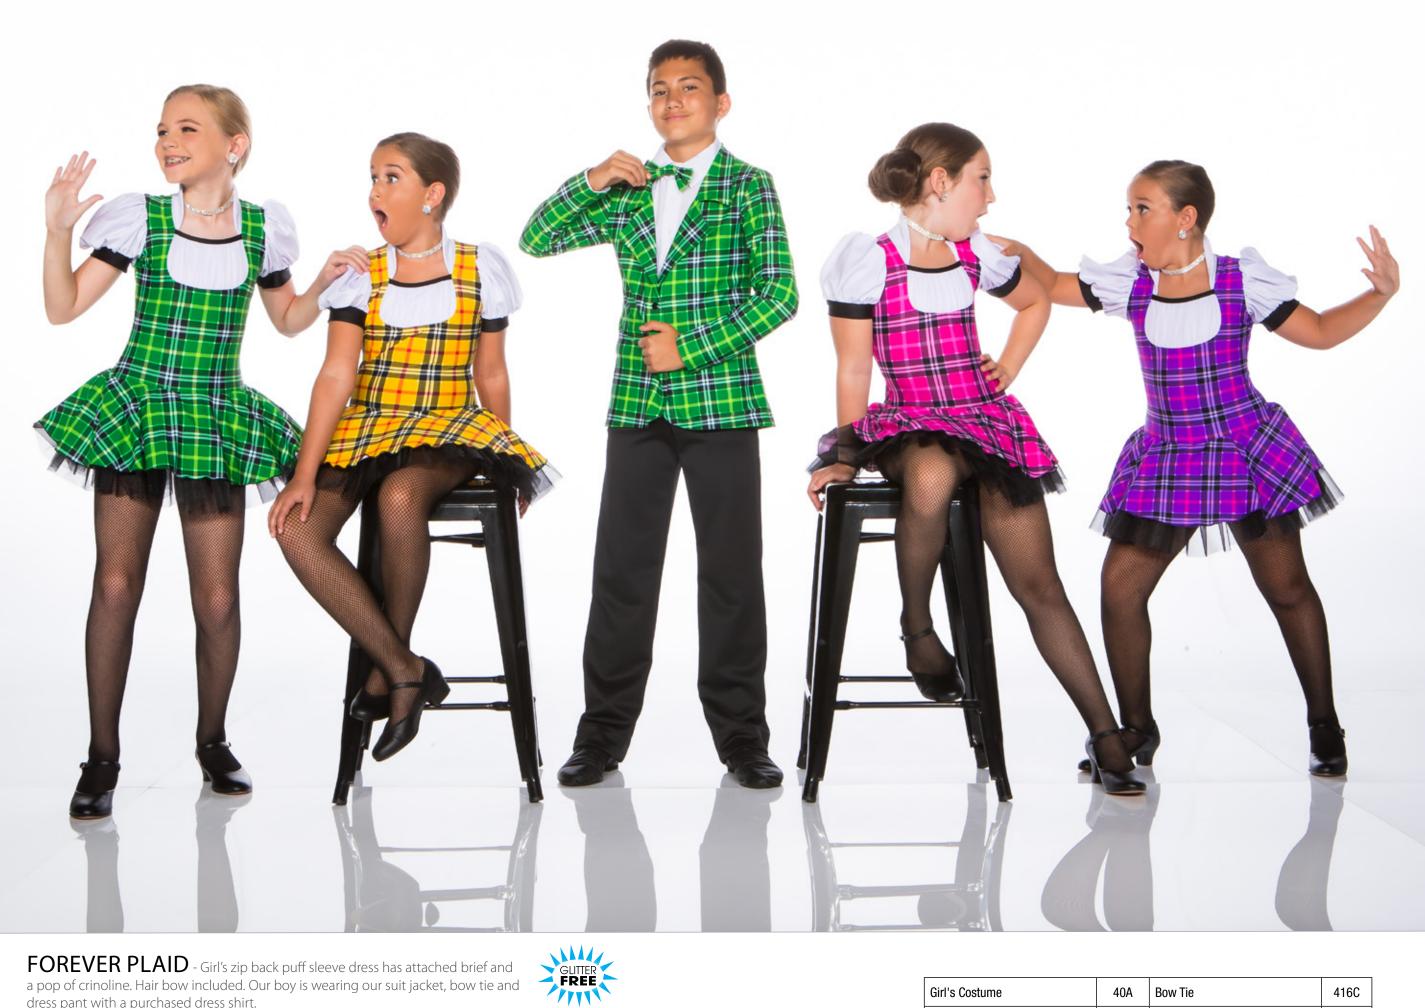

**FOREVER PLAID** - Girl's zip back puff sleeve dress has attached brief and a pop of crinoline. Hair bow included. Our boy is wearing our suit jacket, bow tie and dress pant with a purchased dress shirt.

| Please specify colour |      |            |      |  |  |  |
|-----------------------|------|------------|------|--|--|--|
| Boy's Suit Jacket     | 415C | Dress Pant | 420  |  |  |  |
| Girl's Costume        | 40A  | Bow Tie    | 416C |  |  |  |