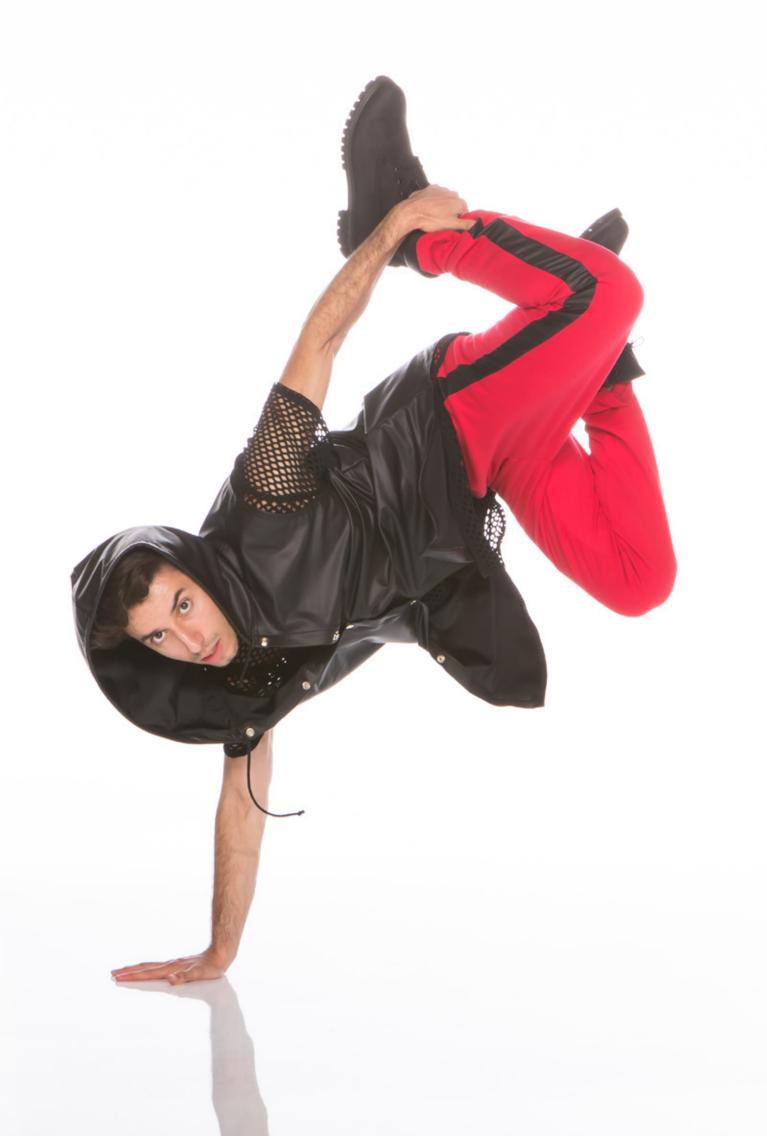

# HIP HOP THAT IS ON POINT

Form meets function and it flows, pops, locks, breaks and tuts across the floor.

Great on trend pieces, offered in a myriad of colours and fabrics, all available in child and adult sizing offer endless possibility!

Take inspiration from the looks we have put together or create a look that is uniquely fits your vision.

Pick your silhouettes and fabrics from pages 159-165 ...and Boom ... Your Hip Hop ... your way!

| 1st girl | Long Sleeve Crop Top -<br>Star print/flo. orange mystique    | 1111CD |         | Crinoline Skirt - hot pink                          | 251    |            | Toque - flo. orange                                             | 627   |          | Toque - flo. pink                                       | 627    | Fleece Joggers                                              | 233F  | 2nd | Long Sleeve Crop                        | 111100 |
|----------|--------------------------------------------------------------|--------|---------|-----------------------------------------------------|--------|------------|-----------------------------------------------------------------|-------|----------|---------------------------------------------------------|--------|-------------------------------------------------------------|-------|-----|-----------------------------------------|--------|
|          | Side Insert Joggers - fleece/<br>flo. orange mystique insert | 237FD  | 1st Boy | Varsity Jacket - star print/<br>flo. green mystique | 1140CD | 2nd<br>Boy | Scoop T - flo yellow<br>mystique                                | 1123D | 3rd girl | Cropped Hoodie - star<br>print/flo. green mystique      | 1138CD | Toque - flo. green                                          | 627   |     | Top -Star print/flo.<br>pink mystique   | TTTCD  |
|          | Cropped T-shirt - star print/<br>flo.orange mystique         | 1115CD |         | Cotton T                                            | 401    |            | Scoop Tank - star print                                         | 1122C |          | Bike Shorts- star print                                 | 219C   | Cropped T-shirt -<br>star print                             | 1115C |     | Slit Front Leg-                         |        |
|          | HW Leggings - flo. green<br>mystique                         | 211D   |         | Side Insert Joggers -<br>fleece/flo. green mystique | 237FD  |            | Knee Insert Joggers<br>- fleece/ flo. yellow<br>mystique insert | 236FD | 3rd boy  | Crew Neck Pullover - star<br>print/flo. orange mystique | 1130CD | Side Insert Legging -<br>star print/flo. yellow<br>mystique | 216CD |     | gings - star print/<br>flo. pink lining | 218CD  |