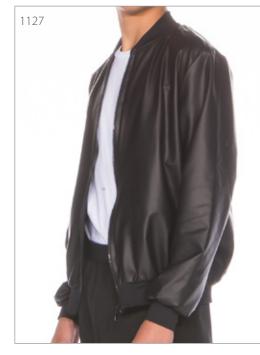

|
| Print                          | 1113C                                                                              |
| Mystique                       | 1113D                                                                              |
| Cracked Ice                    | 1113E                                                                              |
| Laser Cosmo                    | 1113G                                                                              |
| Wetlook                        | 1113W                                                                              |
|                                | Wetlook FULL SLEEVE OFF-SHO BRA TOP Supplex Print Mystique Cracked Ice Laser Cosmo |

### Colours & fabrics on page 159

Wetlook







1122



| 1122 | GUY'S SCOOP TANK                            |                         |
|------|---------------------------------------------|-------------------------|
|      | Supplex                                     | 1122B                   |
|      | Print                                       | 1122C                   |
|      | Mystique                                    | 1122D                   |
|      | Laser Cosmo                                 | 1122G                   |
|      | Fishnet                                     | 1122H                   |
|      | Mock Leather                                | 1122J                   |
|      |                                             |                         |
| 1123 | GUY'S SCOOP-T                               |