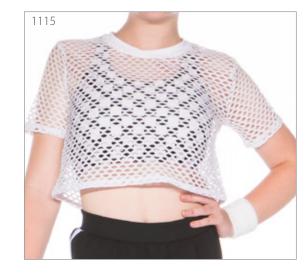

|
| Print                          | 1113C                                                                              |
| Mystique                       | 1113D                                                                              |
| Cracked Ice                    | 1113E                                                                              |
| Laser Cosmo                    | 1113G                                                                              |
| Wetlook                        | 1113W                                                                              |
|                                | Wetlook FULL SLEEVE OFF-SHO BRA TOP Supplex Print Mystique Cracked Ice Laser Cosmo |

### Colours & fabrics on page 159

Wetlook







1122



| 1122 | GUY'S SCOOP TANK                            |                         |
|------|---------------------------------------------|-------------------------|
|      | Supplex                                     | 1122B                   |
|      | Print                                       | 1122C                   |
|      | Mystique                                    | 1122D                   |
|      | Laser Cosmo                                 | 1122G                   |
|      | Fishnet                                     | 1122H                   |
|      | Mock Leather                                | 1122J                   |
|      |                                             |                         |
| 1123 | GUY'S SCOOP-T                               |