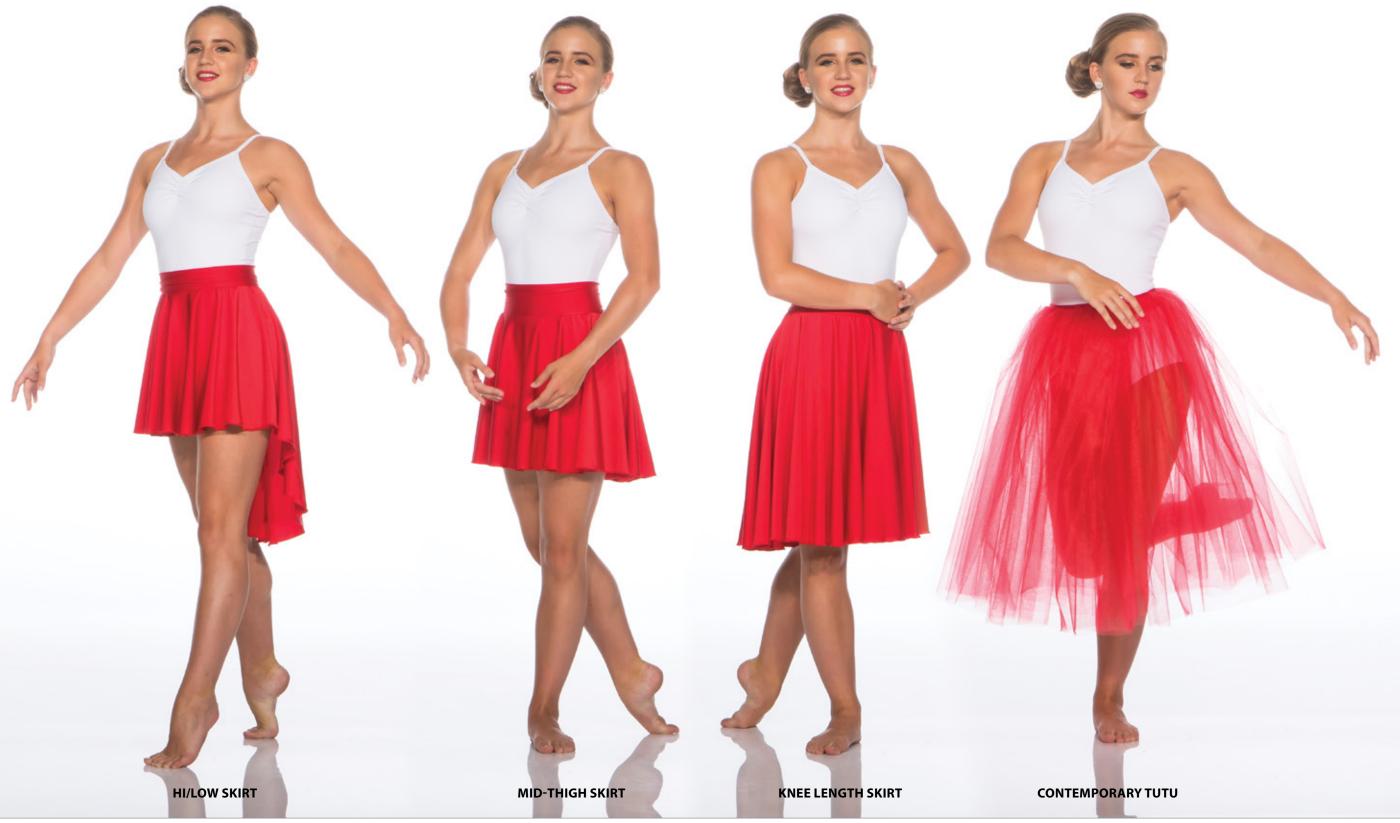

Shown in red, black, white, blush and baby blue.

Add a fringe skirt

Add an organdy tutu with starry ribbon trim

Add a high waisted print skirt with a pop of crinoline

Add a sequin peplum

| Starry Sky Bikertard | 58A | Tutu                           | 58E |
|----------------------|-----|--------------------------------|-----|
| Fringe Skirt         | 58B | HW Skirt with Pop of Crinoline | 58F |
| Tap Shorts           | 58C | Print Scrunchie                | 58G |
| Sequin Peplum        | 58D | Sequin Hair Bow                | 58H |