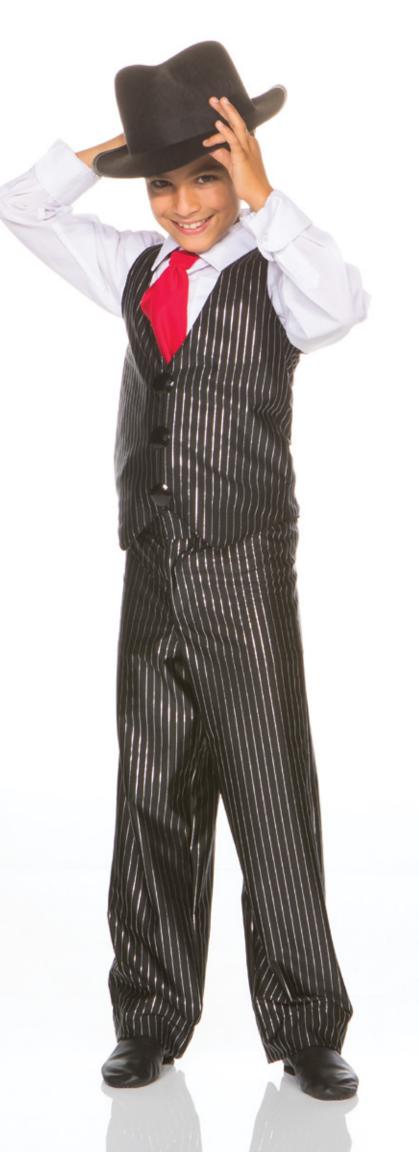

| Jacket                | 5A |  |  |
|-----------------------|----|--|--|
| Pant                  | 5B |  |  |
| Bra Top               | 5C |  |  |
| Please specify colour |    |  |  |

**THIS JOINT IS JUMPIN'** - Silver pinstripe collared bodysuit with banded legline features colour mesh, back crinoline and button details for a big wow! Royce is wearing our dress pant and vest in silver pinstripe with fluorescent pink necktie and hat band accents.

| Girl's Costume             | 6A   | Mystique Neck Tie | 406D |  |
|----------------------------|------|-------------------|------|--|
| Boy's Pinstripe Vest       | 404C | Fedora            | 609  |  |
| Boy's Pinstripe Dress Pant | 421C | Hat Band          | 604  |  |
| Please specify colour      |      |                   |      |  |

Pinstripe is available in either silver or gold. Accents shown in white, red, purple and hot pink. It is also offered in bubblegum, fuchsia, lime, yellow, turquoise, royal, burgundy or forest green accents.