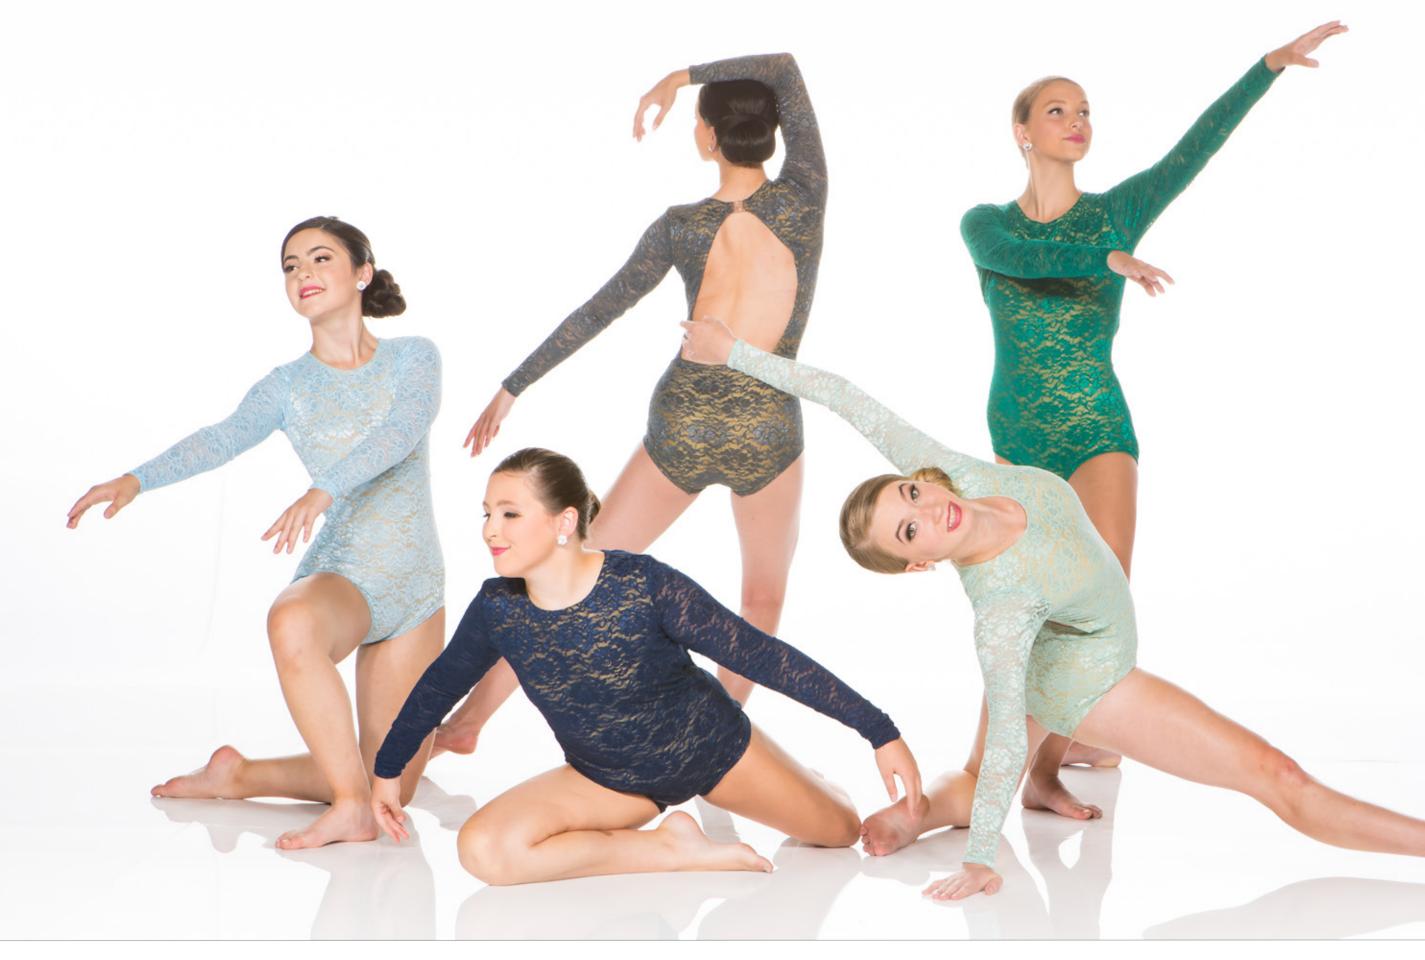

**ONLY YOU** - Lace over beige Lycra in this open back, sleeveless bodysuit with banded contemporary legline.

Complete Costume 83A Please specify colour

**LIKE A BIRD** - Sleeveless lace over Lycra bodysuit with banded leg is offered with or without appliques. Choose white or black lace over colour.