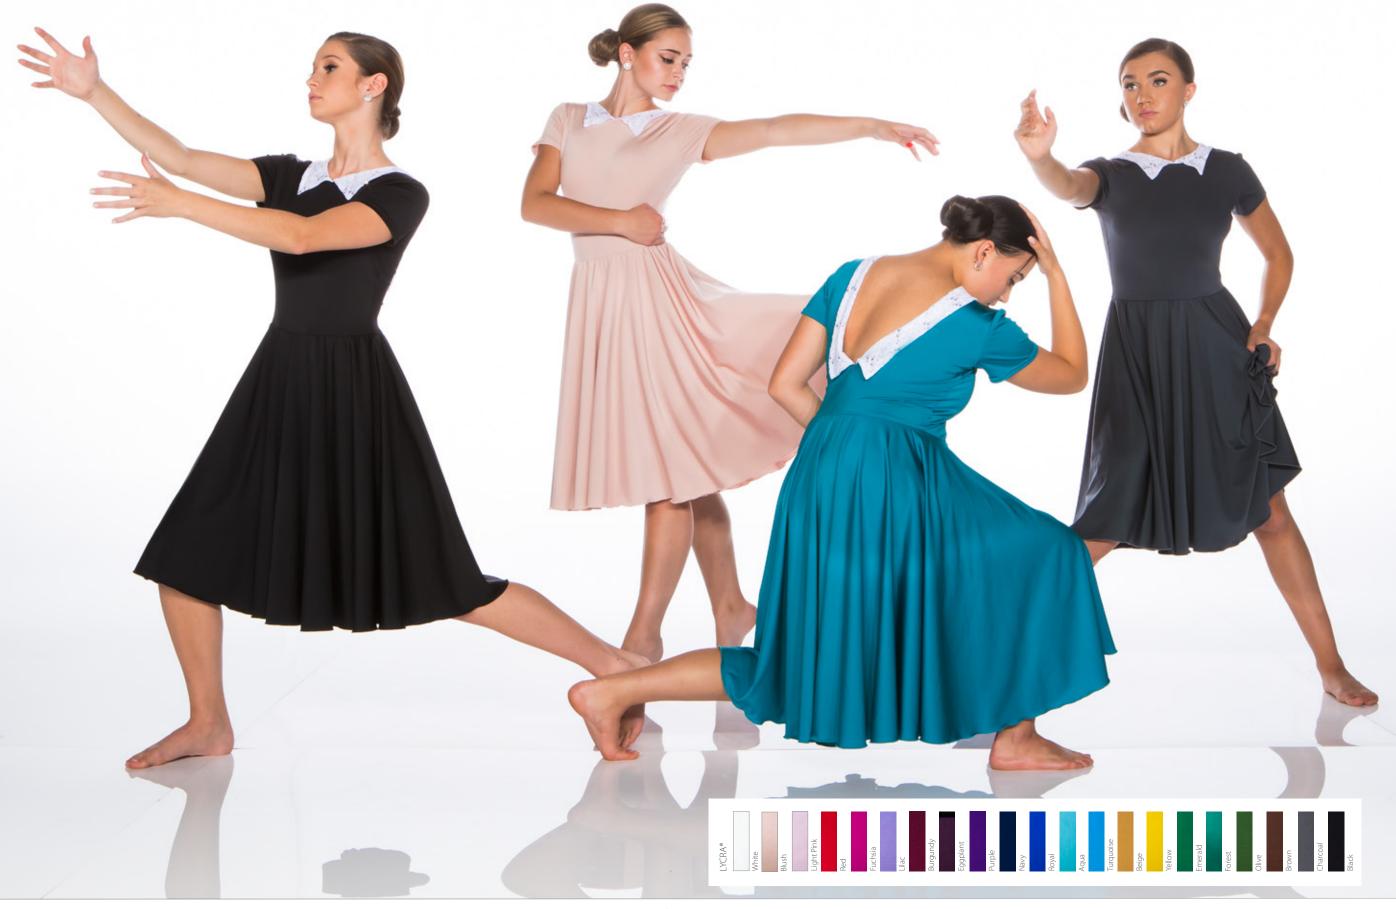

**FOREVER PLAID** - Girl's zip back puff sleeve dress has attached brief and a pop of crinoline. Hair bow included. Our boy is wearing our suit jacket, bow tie and dress pant with a purchased dress shirt.

| Please specify colour |      |            |      |  |  |  |
|-----------------------|------|------------|------|--|--|--|
| Boy's Suit Jacket     | 415C | Dress Pant | 420  |  |  |  |
| Girl's Costume        | 40A  | Bow Tie    | 416C |  |  |  |