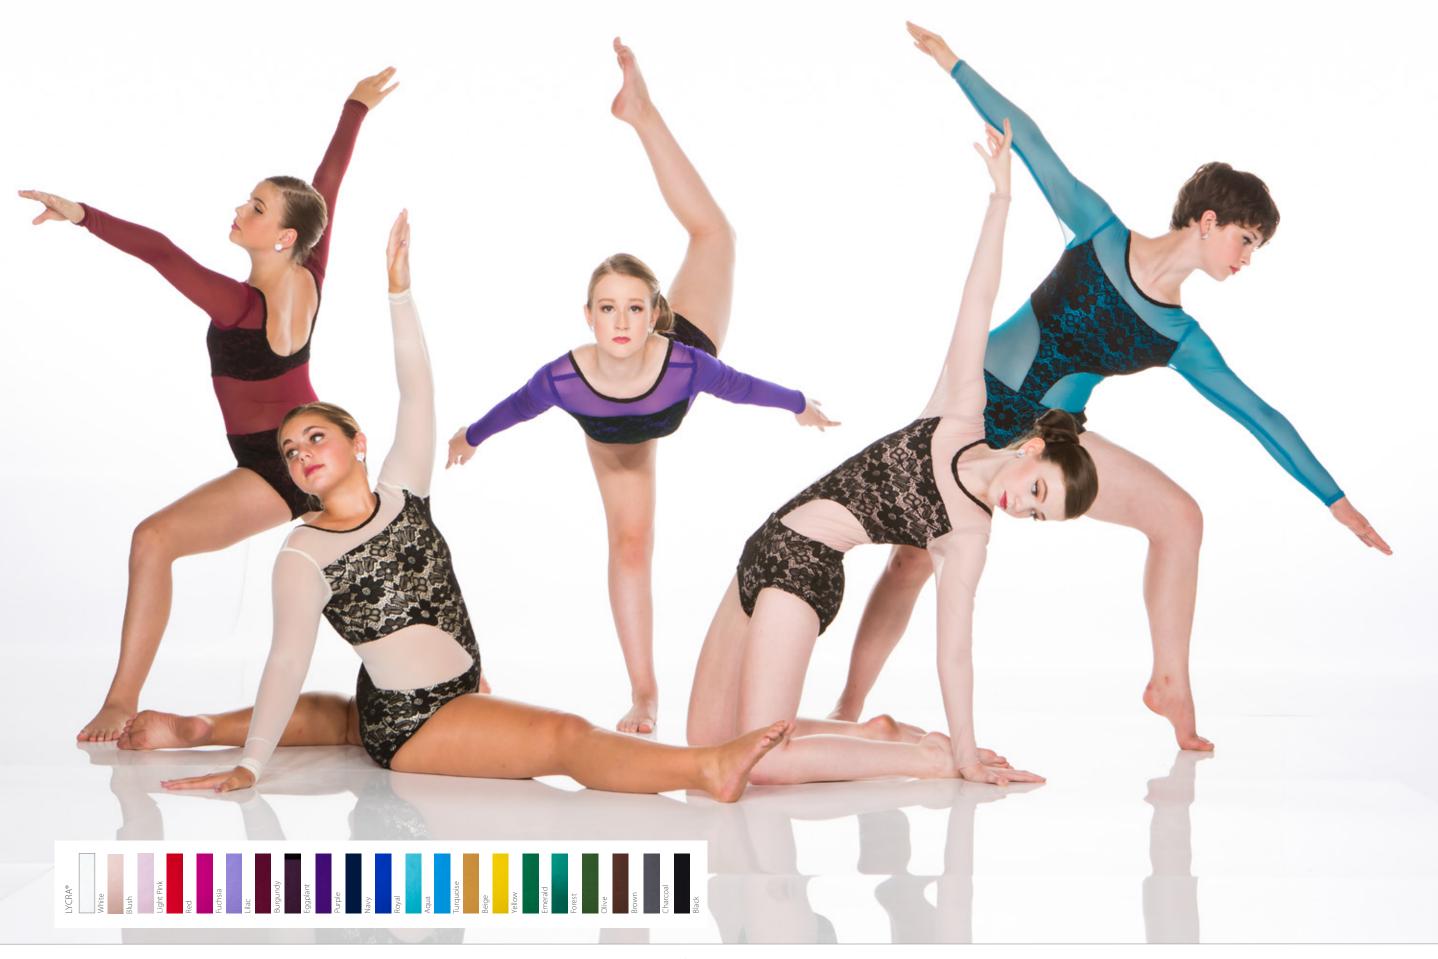

#### LYCRA® White Uight Pink Red Fuchsia Eughant Euchsia Burgundy Burgundy Euchsia Lilac Purple Purple Burgundy Burgundy Purple Fuchsia Beige Beige Beige Brown Brown Brown

**BREAK MY SOUL** - Zip back mesh bodice with ruffle detail, front and back and black applique detailing has matching Lycra pinch front bra top. The attached high waisted bottom is offered in either a banded and lined contemporary brief or a legging.