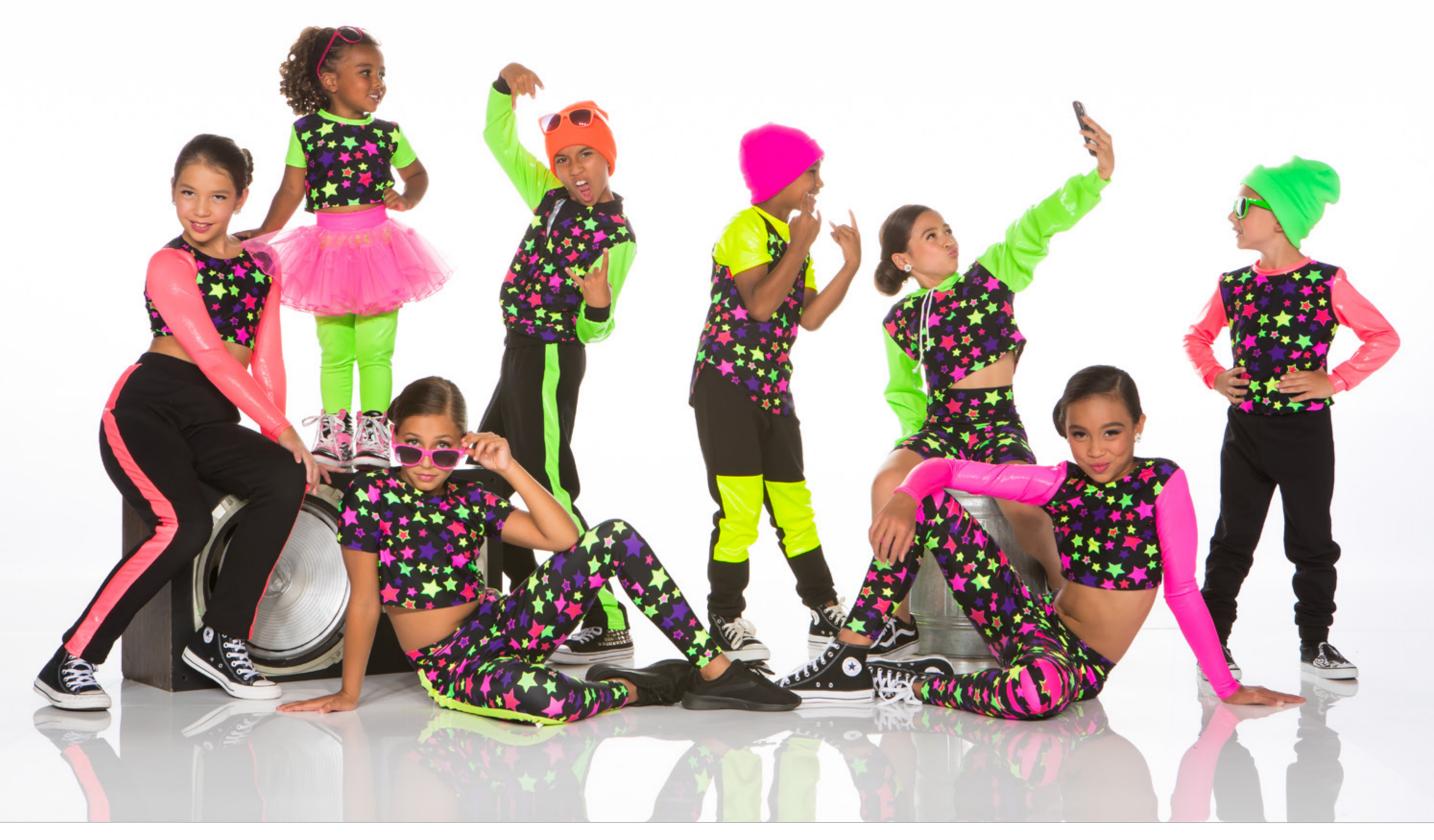

# HIP HOP THAT IS ON POINT

Form meets function and it flows, pops, locks, breaks and tuts across the floor.

Great on trend pieces, offered in a myriad of colours and fabrics, all available in child and adult sizing offer endless possibility!

Take inspiration from the looks we have put together or create a look that is uniquely fits your vision.

Pick your silhouettes and fabrics from pages 159-165 ...and Boom ... Your Hip Hop ... your way!

| 1st girl | Long Sleeve Crop Top -<br>Star print/flo. orange mystique    | 1111CD |         | Crinoline Skirt - hot pink                          | 251    |            | Toque - flo. orange                                             | 627   |          | Toque - flo. pink                                       | 627    | Fleece Joggers                                              | 233F  | 2nd | Long Sleeve Crop                        | 111100 |
|----------|--------------------------------------------------------------|--------|---------|-----------------------------------------------------|--------|------------|-----------------------------------------------------------------|-------|----------|---------------------------------------------------------|--------|-------------------------------------------------------------|-------|-----|-----------------------------------------|--------|
|          | Side Insert Joggers - fleece/<br>flo. orange mystique insert | 237FD  | 1st Boy | Varsity Jacket - star print/<br>flo. green mystique | 1140CD | 2nd<br>Boy | Scoop T - flo yellow<br>mystique                                | 1123D | 3rd girl | Cropped Hoodie - star<br>print/flo. green mystique      | 1138CD | Toque - flo. green                                          | 627   |     | Top -Star print/flo.<br>pink mystique   | TTTCD  |
|          | Cropped T-shirt - star print/<br>flo.orange mystique         | 1115CD |         | Cotton T                                            | 401    |            | Scoop Tank - star print                                         | 1122C |          | Bike Shorts- star print                                 | 219C   | Cropped T-shirt -<br>star print                             | 1115C |     | Slit Front Leg-                         |        |
|          | HW Leggings - flo. green<br>mystique                         | 211D   |         | Side Insert Joggers -<br>fleece/flo. green mystique | 237FD  |            | Knee Insert Joggers<br>- fleece/ flo. yellow<br>mystique insert | 236FD | 3rd boy  | Crew Neck Pullover - star<br>print/flo. orange mystique | 1130CD | Side Insert Legging -<br>star print/flo. yellow<br>mystique | 216CD |     | gings - star print/<br>flo. pink lining | 218CD  |