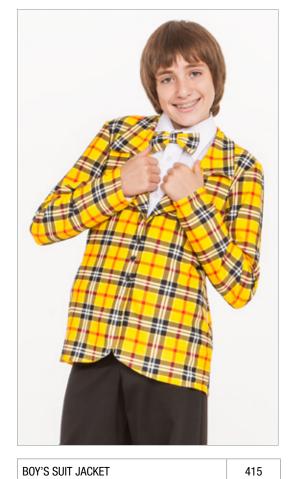

**FOREVER PLAID** - Girl's zip back puff sleeve dress has attached brief and a pop of crinoline. Hair bow included. Our boy is wearing our suit jacket, bow tie and dress pant with a purchased dress shirt.

| Please specify colour |      |            |      |  |  |  |
|-----------------------|------|------------|------|--|--|--|
| Boy's Suit Jacket     | 415C | Dress Pant | 420  |  |  |  |
| Girl's Costume        | 40A  | Bow Tie    | 416C |  |  |  |