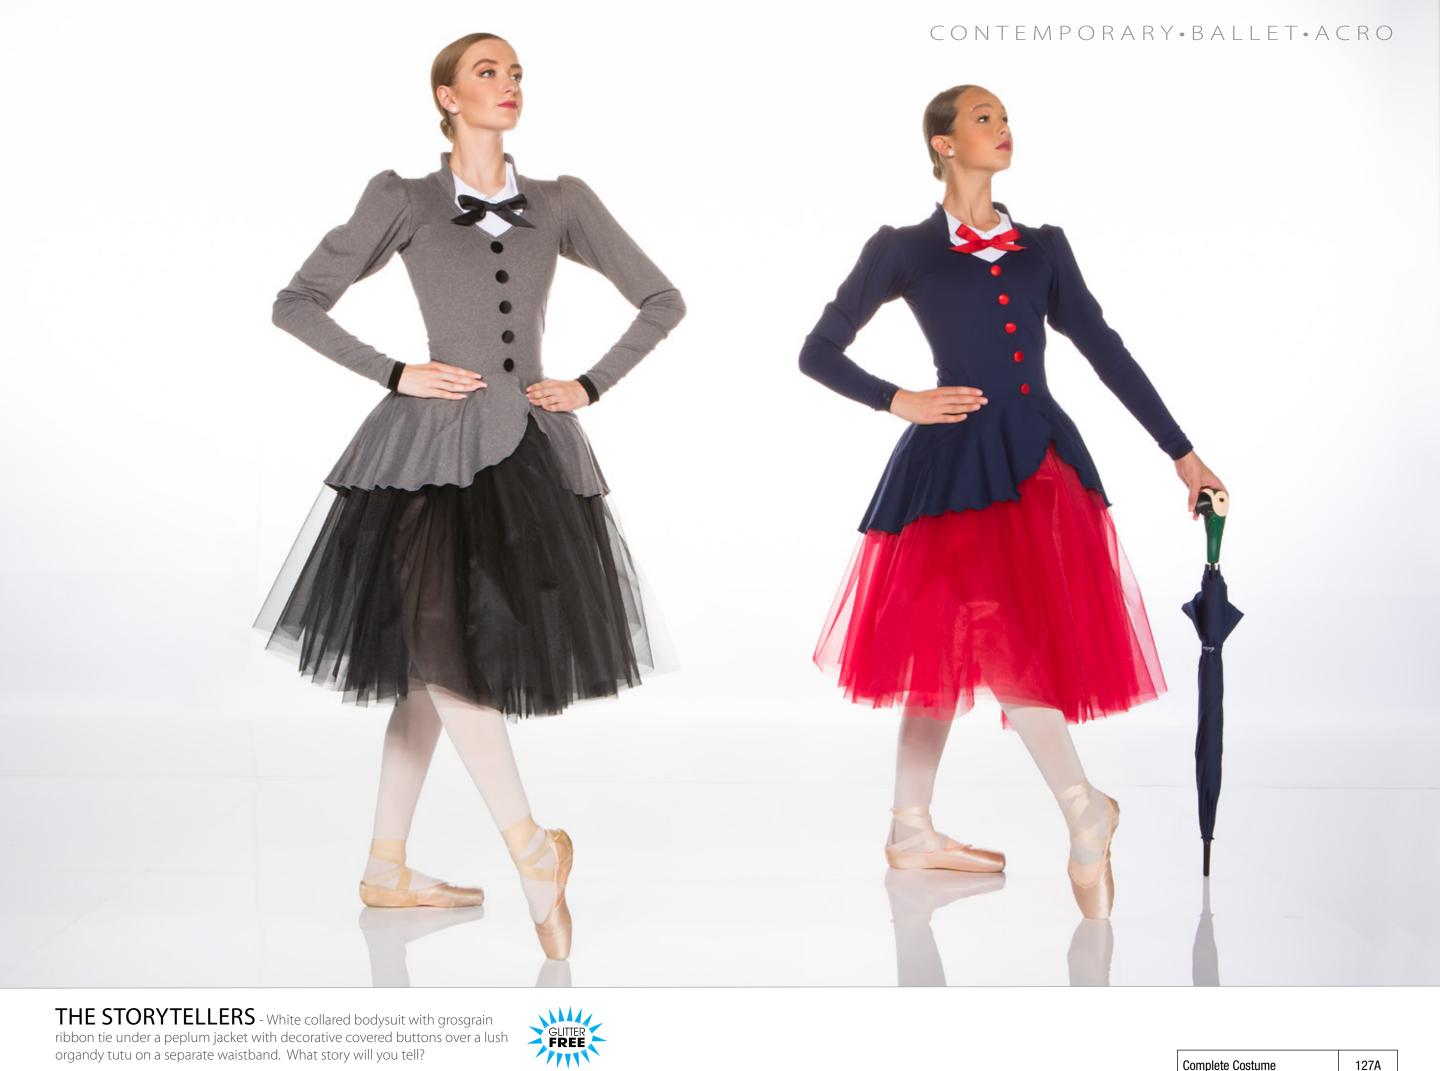

Offered in forest or burgundy.

**THE STORYTELLERS** - White collared bodysuit with grosgrain ribbon tie under a peplum jacket with decorative covered buttons over a lush organdy tutu on a separate waistband. What story will you tell?