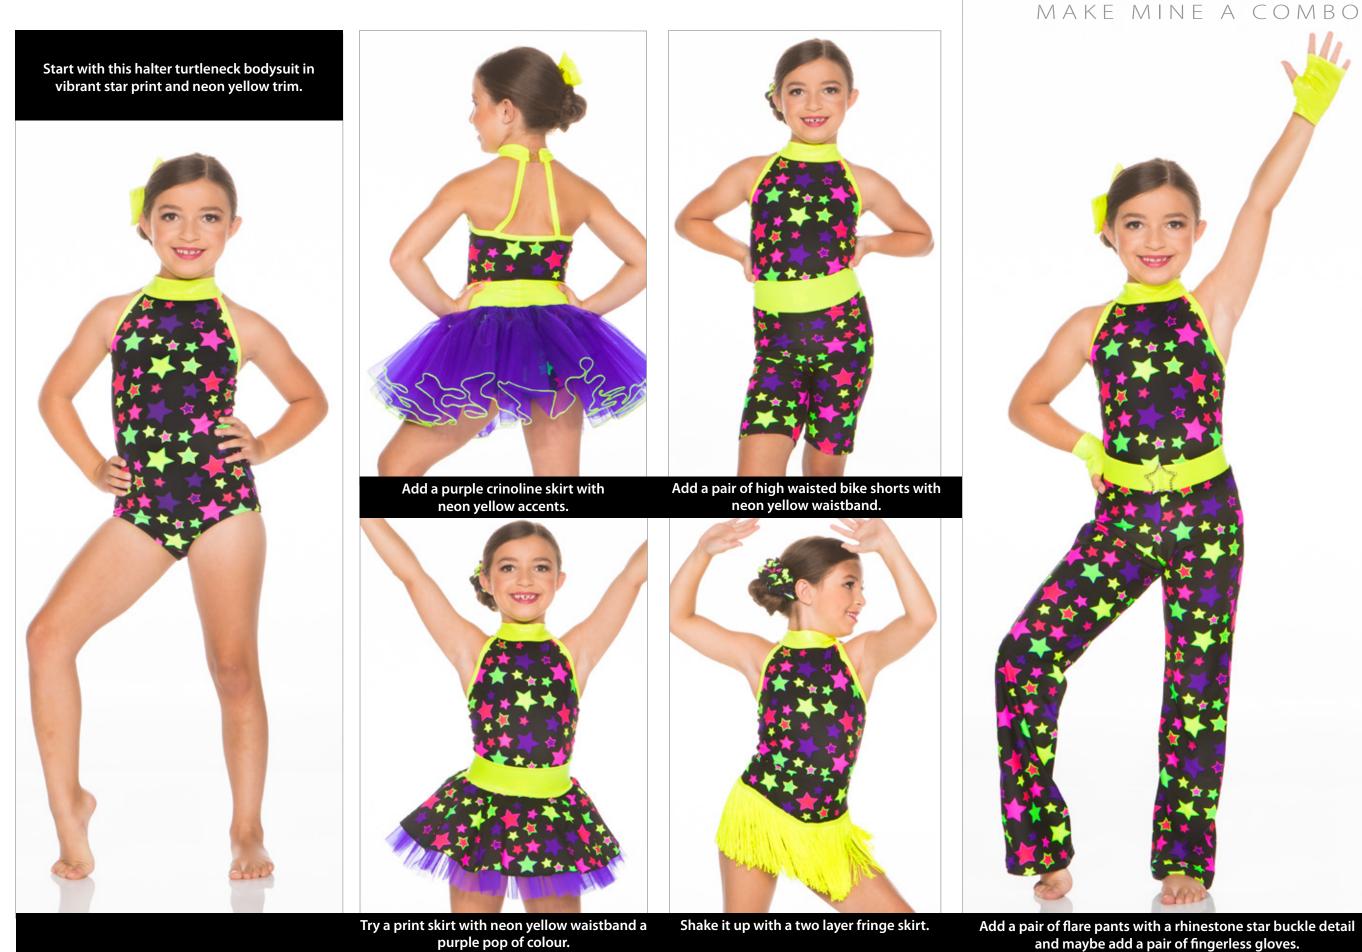

61A Flare Pant

61C Fringe Skirt

61B

HW Skirt with Pop of Crinoline

Lucky Star Bodysuit

Crinoline Skirt

Bike Shorts

Add a pair of flare pants with a rhinestone star buckle detail and maybe add a pair of fingerless gloves.

Fingerless Gloves

Print Scrunchie

Mystique Hair Bow

61D

61E

61F

1111

61