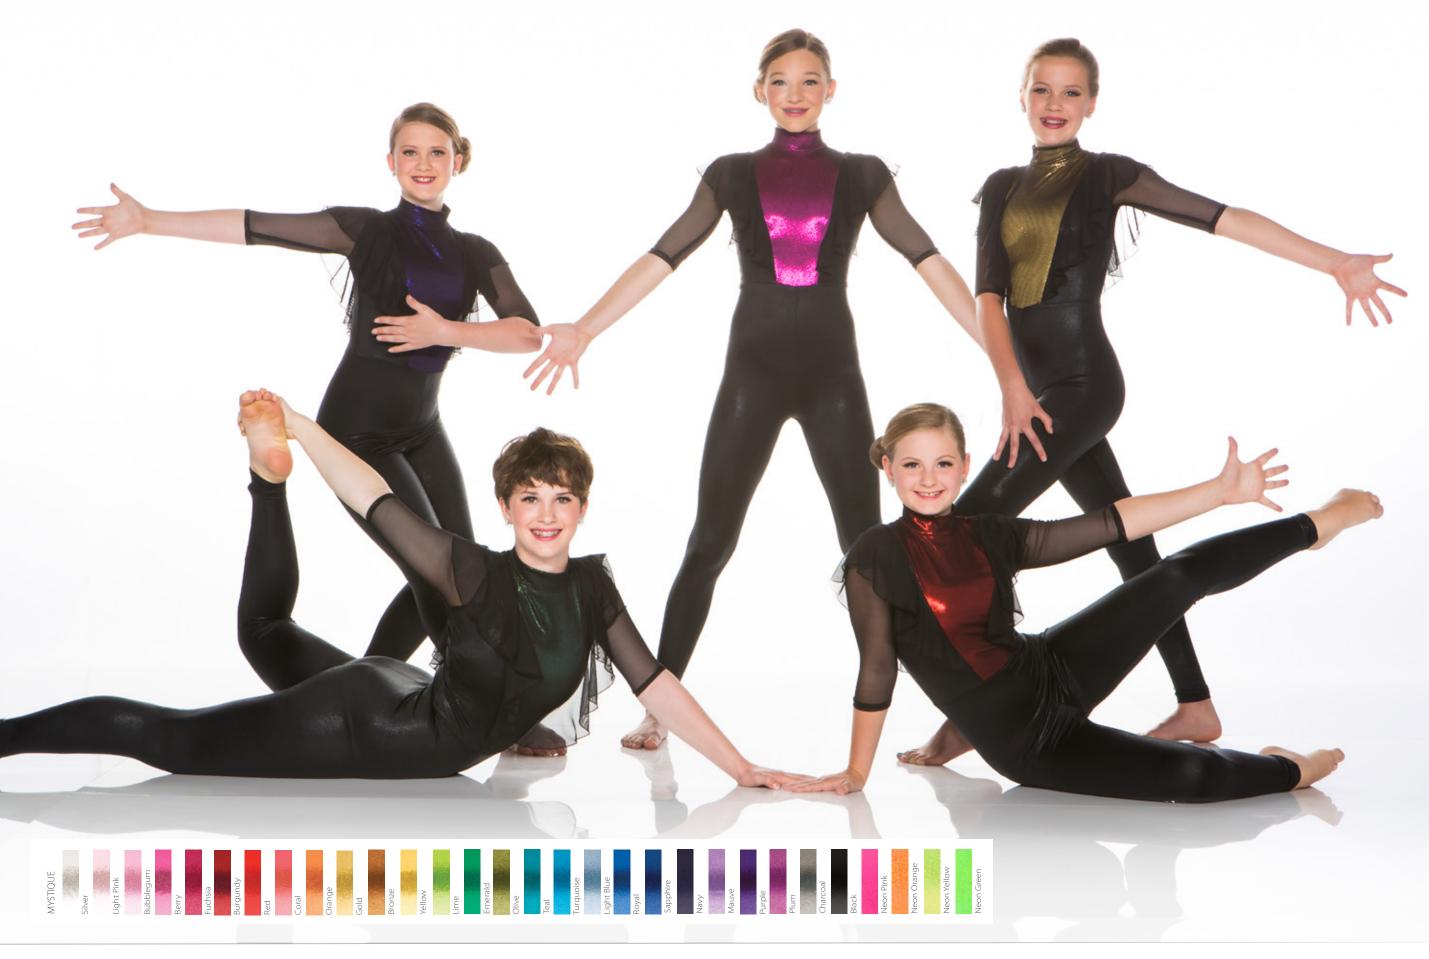

fy colour         |      |



A WHOLE NEW WORLD - Sequin lace and mystique pinch front off shoulder bra top and harem pant with attached booty short.

Shown in fuchsia, baby blue, white, purple and emerald. Offered in all lace colours.





**NOTHING TO FEAR** - Vibrant print and mystique unitard features side cutouts and a zipper soft enough for chest stands. Design is available with or without stirrups.



143A

Unitard with Stirrup



STAND BY ME - Lace zip back bikertard over attached mystique bikertard. Offered in baby blue, blush, charcoal, burgundy, black, red and white. Offered in baby blue, blush, charcoal, burgundy, black, red and white.



| Complete Costume      | 144A |  |
|-----------------------|------|--|
| Please specify colour |      |  |

# CONTEMPORARY • BALLET • ACRO



**YESTERDAY** - Zip back mystique and mesh unitard features mesh over mystique and ruffle detail front and back. Design is shown without stirrup and is also available with stirrup.

Shown with purple, hot pink, gold, forest and red mystique underlays. It is available in all mystique colours.



| Unitard without Stirrup | 145A |
|-------------------------|------|
| Unitard with Stirrup    | 145B |
| Please specify colou    | r    |



HIDEAWAY - Diamond mesh over zip back bikertard over attached mystique spaghetti strap bikertard. Offered in beige, black, turquoise, red, fuchsia and white.



| Complete Costume     | 146A |
|----------------------|------|
| Please specify colou | Ir   |

# CONTEMPORARY • BALLET • ACRO



**STATIC** - Zip back foiled mesh over mystique spaghetti strap bik