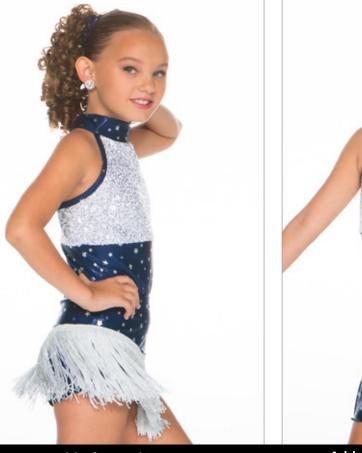

Shown in red, black, white, blush and baby blue.

Add a fringe skirt

Add an organdy tutu with starry ribbon trim

Add a high waisted print skirt with a pop of crinoline

Add a sequin peplum

| Starry Sky Bikertard | 58A | Tutu                           | 58E |
|----------------------|-----|--------------------------------|-----|
| Fringe Skirt         | 58B | HW Skirt with Pop of Crinoline | 58F |
| Tap Shorts           | 58C | Print Scrunchie                | 58G |
| Sequin Peplum        | 58D | Sequin Hair Bow                | 58H |