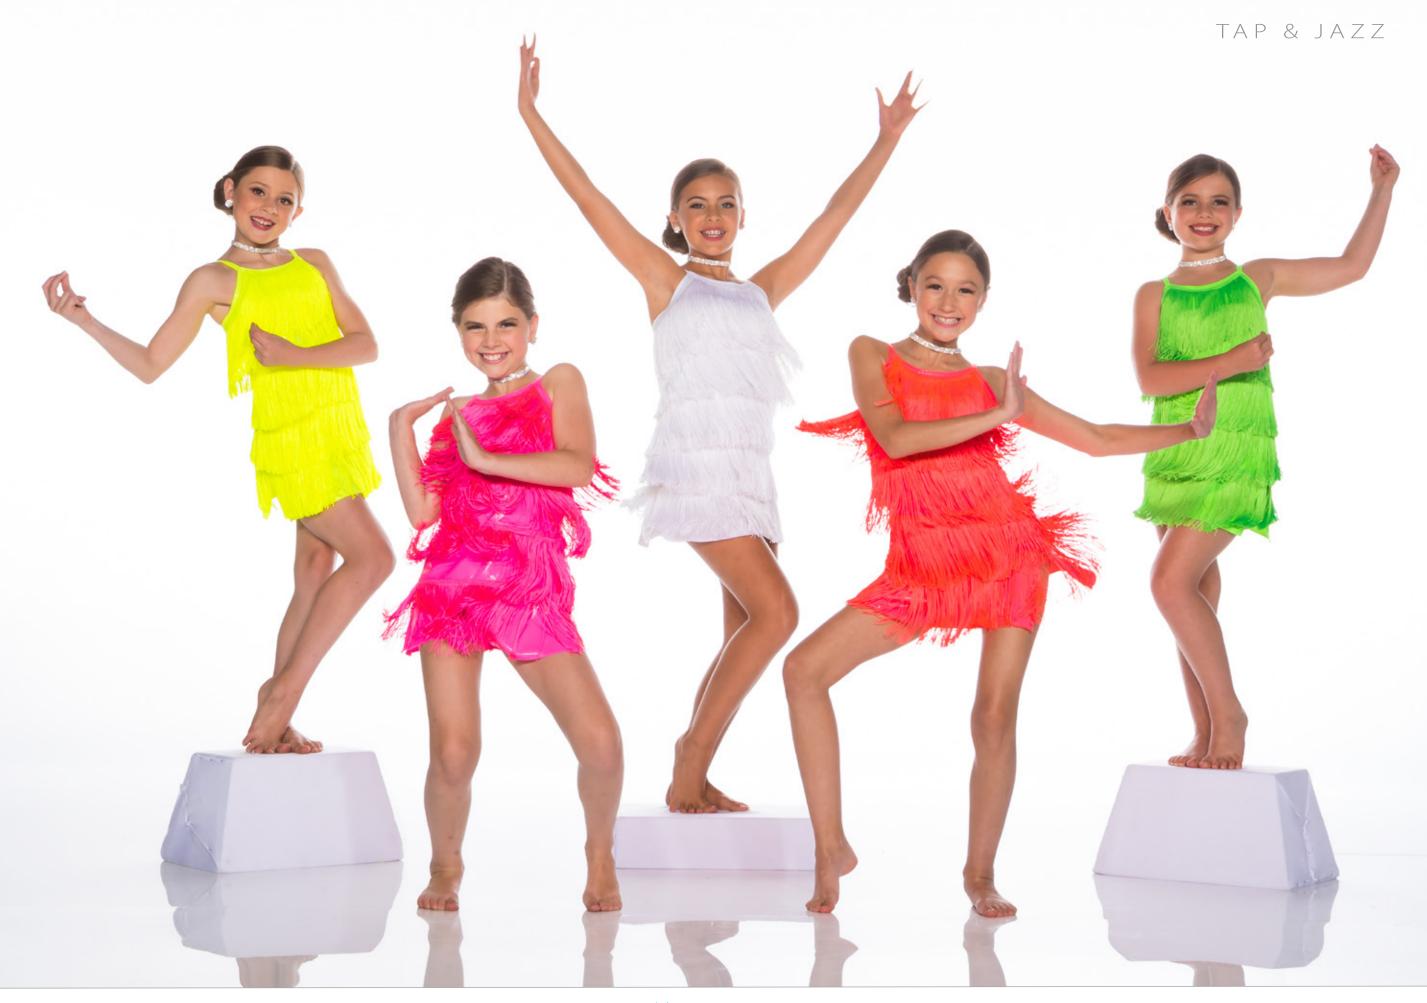

nd royal



Complete Costume 33A
Please specify colour



**CELL BLOCK TANGO** - Diamond mesh and mystique are the basis of all these styles. Choose from bodysuits with banded leglines and bra tops included, a fringed sweetheart monokini, pinch-front off shoulder bra top and banded brief or a fringed sweetheart bikertard. Ewan is wearing our one-snap long sleeve shirt over a purchased tank top with our classic men's pant.



| Sleeveless Bodysuit   | 34A | Two Piece            | 34D |
|-----------------------|-----|----------------------|-----|
| Long Sleeve Bodysuit  | 34B | Fringed Bikertard    | 34E |
| Fringed Monokini      | 34C | Men's One Snap Shirt | 418 |
| Please specify colour |     | Classic Men's Pant   | 400 |

Shown all in black. Offered in black, white, red and turquoise.



SHANE II UFF - Fringe dress on mystique base has side slits with brief included. Shown in fluorescent yellow, fluorescent pink, white, fluorescent orange, fluorescent green. Also offered in black, red, purple, turquoise and fuchsia.







**SALSA NIGHTS** - Sweetheart hologram and mesh bodysuit with banded legline and two layer fringe skirt. Micah is wearing our contemporary tank in hologram and our new guy's cut mock jeans in black supplex.



| Please specify colour   |      |                  |      |  |  |  |
|-------------------------|------|------------------|------|--|--|--|
| Guy's Contemporary Tank | 408C | Fedora           | 609  |  |  |  |
| Girl's Costume          | 36A  | Guy's Mock Jeans | 424B |  |  |  |



**ON THE FLOOR** - Lace and mystique turtleneck sweetheart monoki