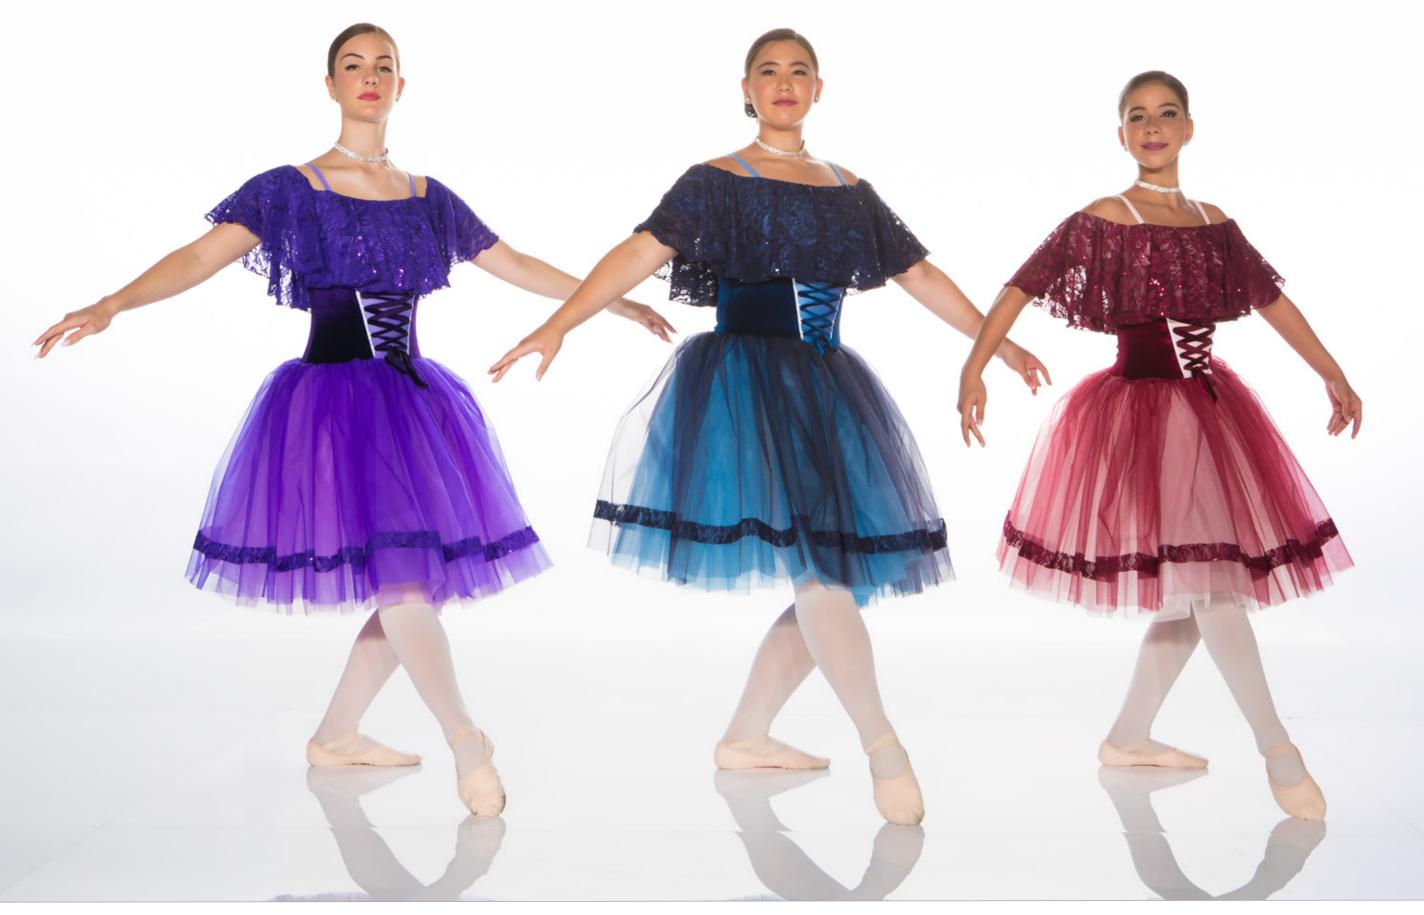

**SEIZE THE DAY** - Grey mix supplex suspender pant piped in Lycra with zip back turtleneck bra top.

Shown in navy, burgundy and forest. Also offered in all Lycra accent colours.

| Complete Costume     | 44A |
|----------------------|-----|
| Please specify colou | ır  |