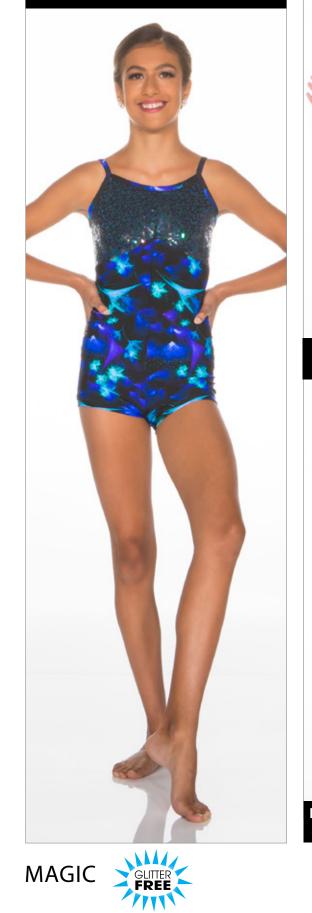

Start with this print and iridescent sequin bikertard

Dress it up with a long sleeve shrug with Velcro closure and decorative button. Pair it with a double structured peplum

Add a tulle and organdy contemporary tutu.

Try it with a pair of HW leggings with iridescent sequin front inserts.

| Magic Bikertard                   | 65A | A Double Structured Peplum |     | Print Scrunchie       | 65G |
|-----------------------------------|-----|----------------------------|-----|-----------------------|-----|
| HW Skirt with Pop of Crinoline65B |     | Contemporary Tutu          | 65E | Sequin Hair Bow       | 65H |
| Long Sleeve Shrug 65C             |     | HW Front Insert Leggings   | 65F | 65F Feather Hair Pouf |     |