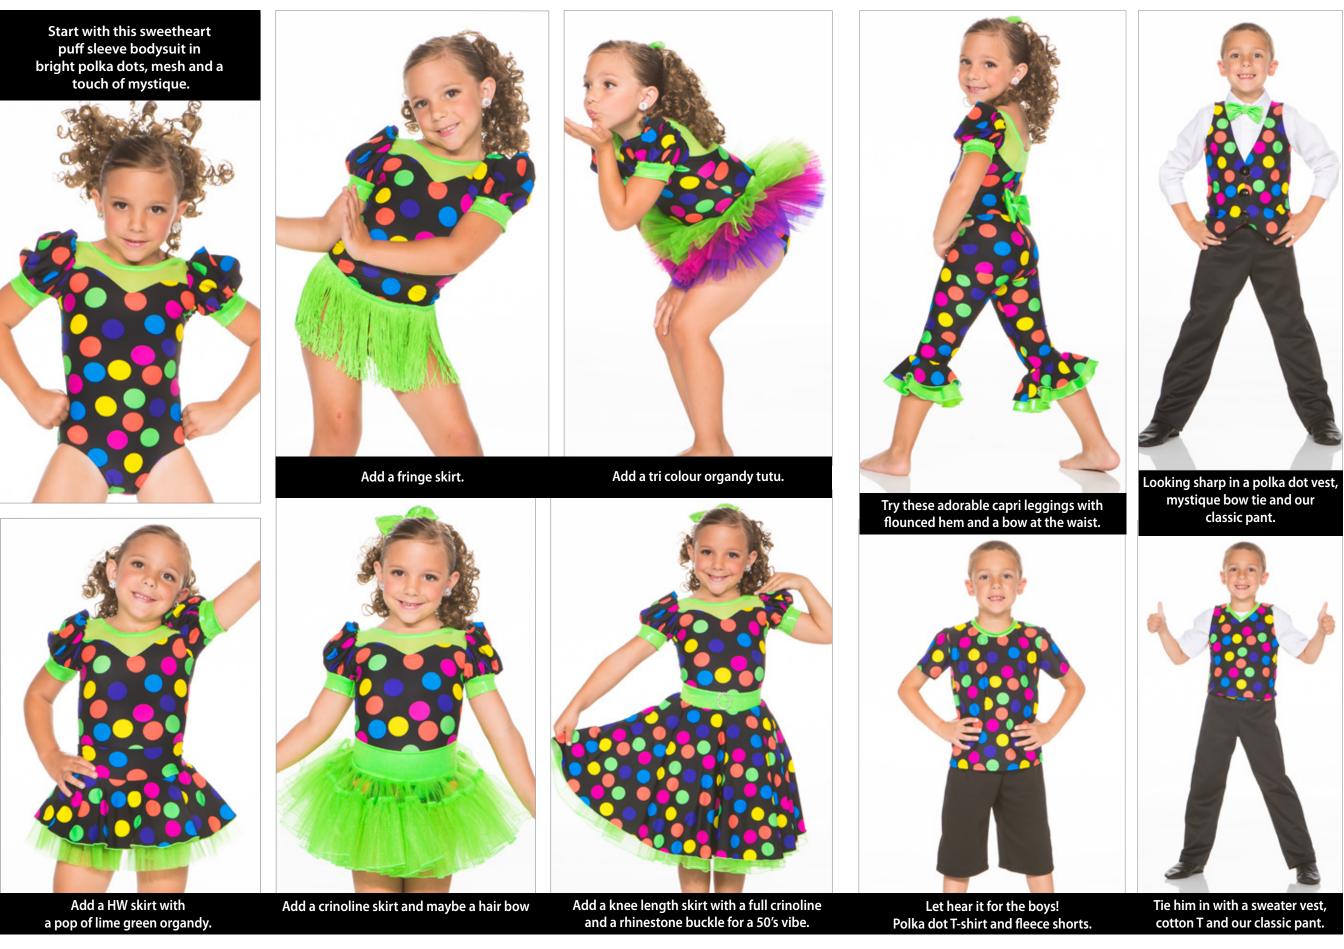

Shown in red, black, white, blush and baby blue.

Add a fringe skirt

Add an organdy tutu with starry ribbon trim

Add a high waisted print skirt with a pop of crinoline

Add a sequin peplum

| Starry Sky Bikertard | 58A | Tutu                           | 58E |
|----------------------|-----|--------------------------------|-----|
| Fringe Skirt         | 58B | HW Skirt with Pop of Crinoline | 58F |
| Tap Shorts           | 58C | Print Scrunchie                | 58G |
| Sequin Peplum        | 58D | Sequin Hair Bow                | 58H |

Let's not forget our boys!How about a suit jaStriped vest for the win and maybe a bow tie.

Pair the shrug with a yoked skirt with a pop of crinoline.

Jolly Holiday Bikertard 59E Boy's Suit Jacket 59A HW Stovepipe Pant 59 I Fringe Skirt 400 Puff Sleeve Shrug 59B 59F Boy's Pant 59G Ribbon Trimmed Romantic Tutu 59C Boy's Vest 59H HW Skirt with Pop of Crinoline 59D Bow Tie

Start with this colour blocked bikertard.

Shake it up with a two toned fringe skirt.

How about a pair of HW stovepipe pants with decorative button detail?

www.costumesbyjazzamatazz.com

# TUTTI FRUTTI

| Tutti Frutti Bodysuit         | 60A | HW Skirt with Pop of Crinoline | 60E | Fleece Shorts      | 232 | Sweater Vest      | 60K |
|-------------------------------|-----|--------------------------------|-----|--------------------|-----|-------------------|-----|
| Fringe Skirt                  | 60B | Crinoline Skirt                | 60F | Boy's Vest         | 60I | Cotton T          | 401 |
| Tri Colour Tutu               | 60C | Long Skirt with Crinoline      | 60G | Bow Tie            | 60J | Print Scrunchie   | 60L |
| HW Flounce Hem Capri Leggings | 60D | Boy's T-shirt                  | 60H | Boy's Classic Pant | 400 | Mystique Hair Bow | 60M |