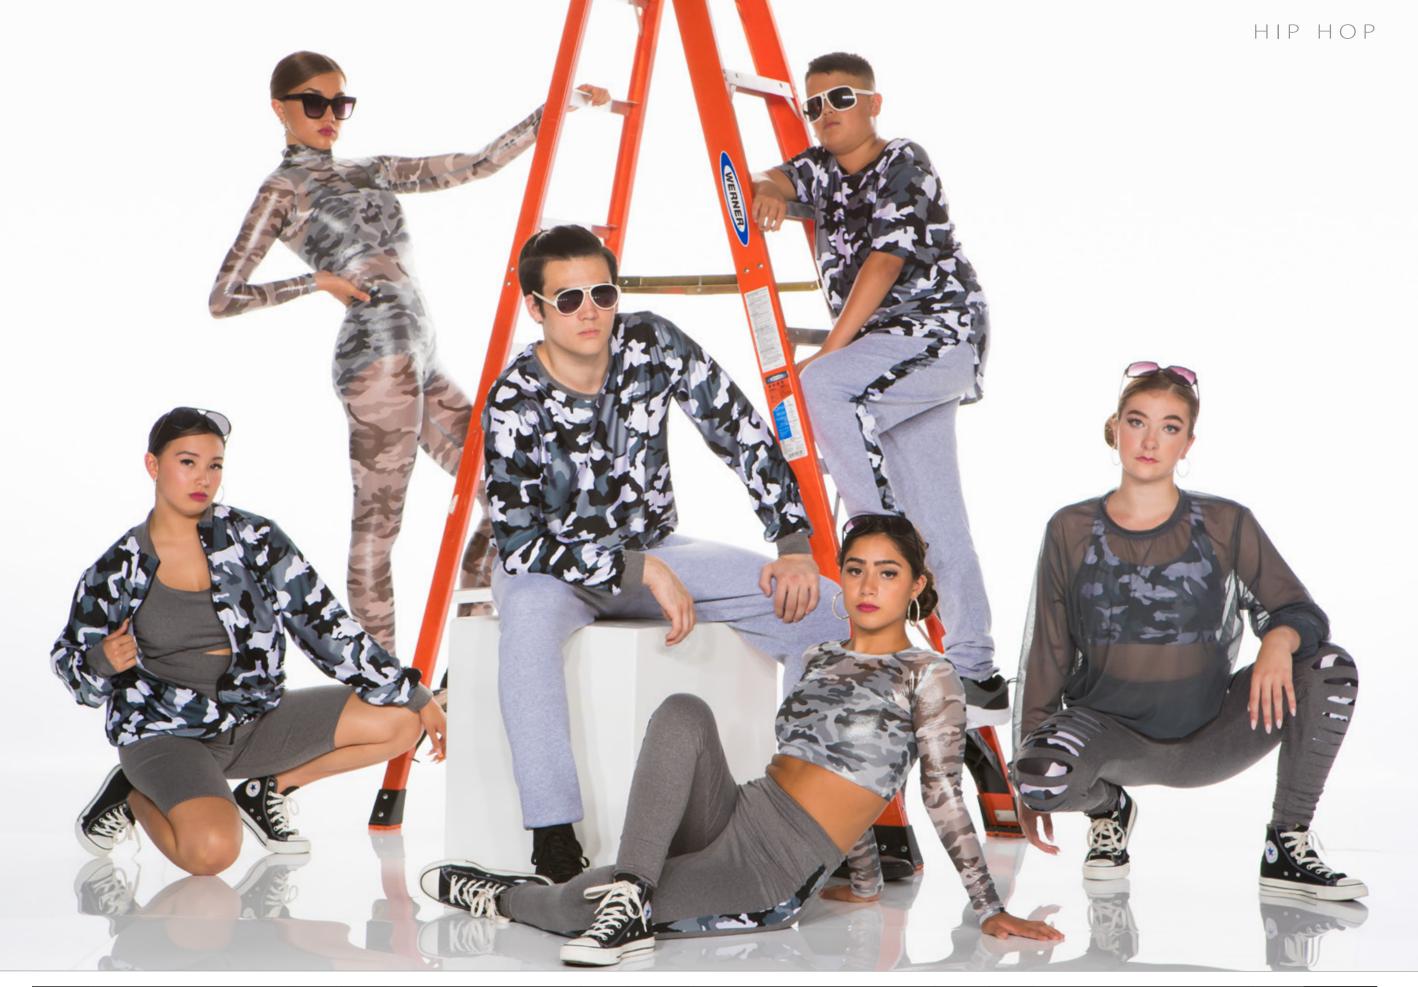

| 1st girl | Unisex Bomber Jacket - grey camouflage             | 1127C |                    | V-neck Bra Top - grey mix supplex     | 1101B | 3rd girl              | Long Sleeve Crop Top - printed mesh - grey camo  | 1111PM |          | Side Insert Jogger - fleece/grey camo insert           | 237FC |                                 |
|----------|----------------------------------------------------|-------|--------------------|---------------------------------------|-------|-----------------------|--------------------------------------------------|--------|----------|--------------------------------------------------------|-------|---------------------------------|
|          | T-Back Bra Top - grey mix supplex                  | 1102B |                    | Contemporary Brief - grey mix supplex | 66JB  |                       | T-Back Bra Top - grey mix supplex                | 1102B  | 4th girl | Crew Neck Pullover - charcoal mesh                     | 1130M | See page                        |
|          | Bike Shorts - grey mix supplex                     | 219B  | 1st guy<br>-seated | Crew Neck Pullover - grey camouflage  | 1130C |                       | Side Insert Legging - grey mix supplex/grey camo | 216BC  |          | T-back Bra Top - grey camouflage                       | 1102C | 159 for<br>colours &<br>fabrics |
|          | Zip Back Cat Suit - printed mesh - grey camouflage | 330PM |                    | Joggers - grey fleece                 | 233F  | 2nd guy-<br>on ladder | Scoop T - grey camouflage                        | 1123C  |          | Slit Front Leggings - grey mix supplex/grey camo liner | 218BC |                                 |