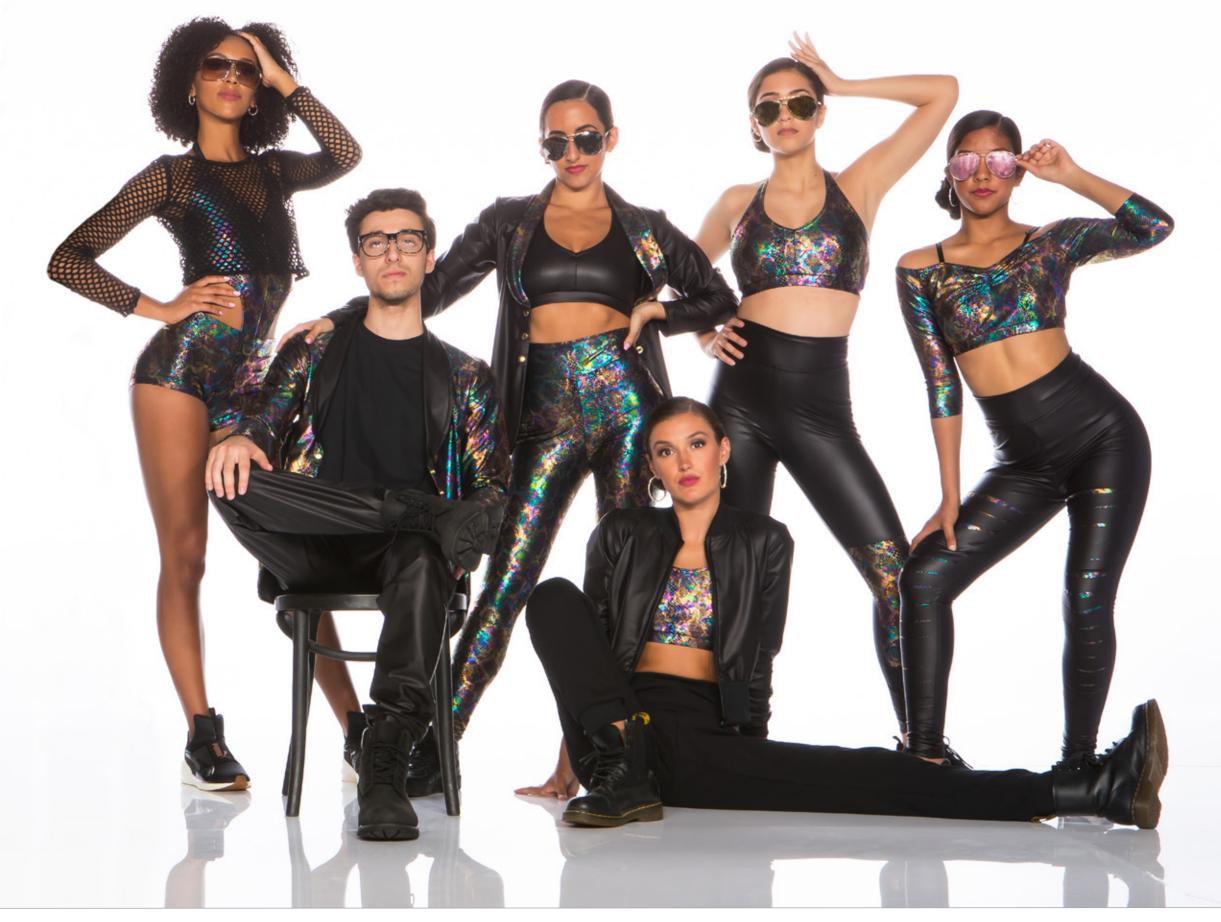

www.costumesbyjazzamatazz.com

| 1st Girl | Tuxedo Jacket- Cracked Ice                      | 1131E | Guy      | Leather Track Jacket with<br>Cracked Ice Insert | 1142JE |          | V-neck Halter Bra Top - Cracked Ice | 1101E |          | T-Back Bra Top - Cracked Ice            | 1102E | Gold Spiked Snap Back Cap 629 |
|----------|-------------------------------------------------|-------|----------|-------------------------------------------------|--------|----------|-------------------------------------|-------|----------|-----------------------------------------|-------|-------------------------------|
|          | T-Back Bra Top -Mock Leather                    | 1102J |          | Leather Track Pant with Cracked Ice<br>Insert   | 237JE  |          | Mock Jeans - Cracked Ice            | 215E  |          | High Waisted Leggings -<br>Mock Leather | 211J  | \$<br>ee page 159 for colours |
|          | Knee Insert Leggings - Leather /<br>Cracked Ice | 214JE | 2nd Girl | Long Sleeve Crop Top - Fishnet                  | 1111H  | 3rd Girl | Girly Bomber -Mock Leather          | 1129J | 4th Girl | Turtleneck Catsuit - Cracked Ice        | 330E  | and fabrics                   |

| 1st girl        | Tuxedo Jacket - red cracked ice/<br>mock leather lapel | 1131E  | Side Insert Joggers -<br>fleece/cracked ice          | 237FE | Seated<br>Guy | Hooded Snap Front Vest -<br>mock leather            | 1132J |                      | Side Insert Leggings - mock<br>leather/cracked ice | 216JE |     | Mock Jeans - cracked ice                           | 215E   |                      |
|-----------------|--------------------------------------------------------|--------|------------------------------------------------------|-------|---------------|-----------------------------------------------------|-------|----------------------|----------------------------------------------------|-------|-----|----------------------------------------------------|--------|----------------------|
|                 | T-back Bra Top - red cracked ice                       | 1102E  | Scoop T - black mock<br>leather                      | 1123J |               | Cotton T                                            | 501   |                      | Girly Hoodie - black fleece                        | 1137F | U U | Tuxedo Jacket - mock leather/<br>cracked ice lapel | 1131JE | See page<br>159 for  |
|                 | Slit Front Leggings - mock leather/<br>cracked ice     | 218JE  | Off Shoulder 3/4 sleeve<br>Bra Top - red cracked ice | 1118E |               | Side Insert Joggers -<br>fleece/mock leather insert | 237FJ | 1st girl<br>on floor | T-back Bra Top - red cracked<br>ice                | 1102E |     | V-neck Bra Top - mock leather                      | 1101J  | colours &<br>fabrics |
| Standing<br>Guy | Side Insert Track Jacket - fleece/<br>cracked ice      | 1142FE | Side Insert Joggers -<br>mock leather/cracked ice    | 237JE | Girl 3        | T-back Bra Top - red<br>cracked ice                 | 1102E |                      | Girly Bomber Jacket - fishnet                      | 1129H |     | Joggers - mock leather                             | 233J   |                      |