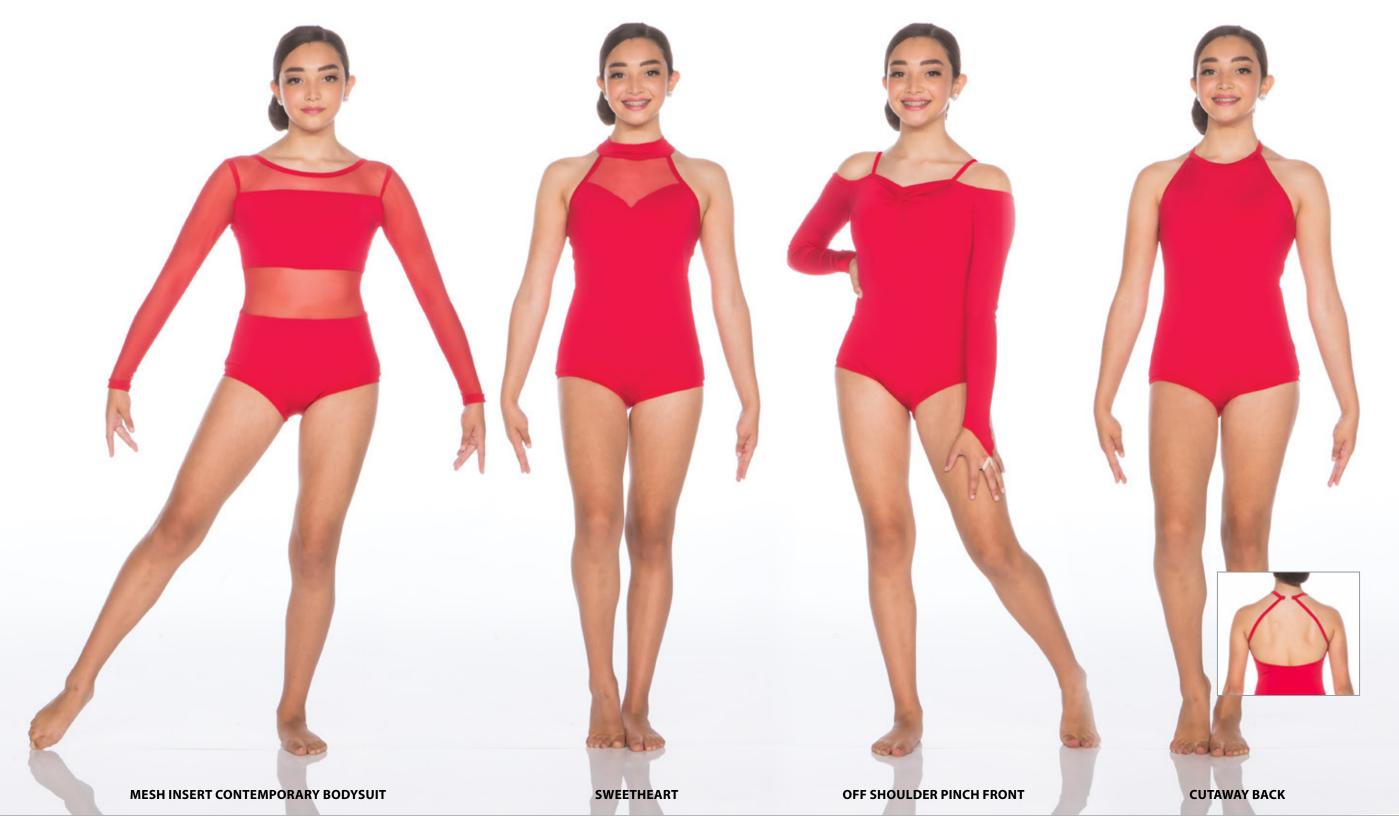

14  |
| Velvet               | 314A |
| Supplex              | 314B |
| Mystique             | 314D |
| Lycra                | 314L |

|        | TANK BODYSUIT | r    | PINCH-FRONT HALTER<br>BODYSUIT |
|--------|---------------|------|--------------------------------|
| ease   | Lined         | 305  | Lined                          |
| ecify  | Velvet        | 305A | Velvet                         |
| lour & | Supplex       | 305B | Supplex                        |
| abric  | Mystique      | 305D | Mystique                       |
|        | Lycra         | 305L | Lycra                          |

Introducing the Contemporary Bodysuit. Fully lined, front and back with a banded legline! These styles are a great option for acro and contemporary routines where tights may or may not be worn.



| MESH INSERT CONTEMPORA | ARY BODYSUIT |
|------------------------|--------------|
|                        |              |

| Fully Lined | 315  |
|-------------|------|
| Velvet      | 315A |
| Supplex     | 315B |
| Mystique    | 315D |
| Lycra       | 315L |

| SWEETHEART  |      |
|-------------|------|
| Fully Lined | 316  |
| Velvet      | 316A |
| Supplex     | 316B |
| Mystique    | 316D |
| Lycra       | 316L |

| OFF SHOULDER PINCH FRONT |      |
|--------------------------|------|
| Fully Lined              | 317  |
| Velvet                   | 317A |
| Supplex                  | 317B |
| Mystique                 | 317D |
| Lycra                    | 317L |

| CUTAWAY BACK |      |
|--------------|------|
| Fully Lined  | 318  |
| Velvet       | 318A |
| Supplex      | 318B