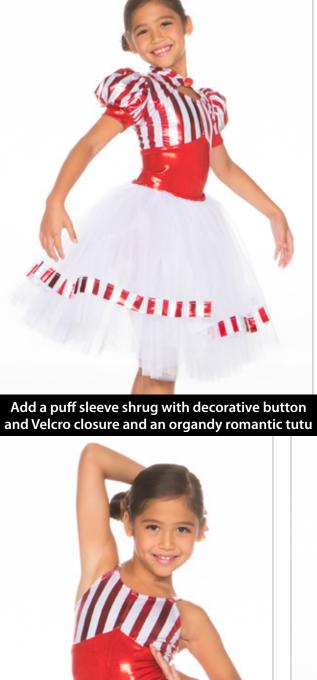

Shown in red, black, white, blush and baby blue.

Add a fringe skirt

Add an organdy tutu with starry ribbon trim

Add a high waisted print skirt with a pop of crinoline

Add a sequin peplum

| Starry Sky Bikertard | 58A | Tutu                           | 58E |
|----------------------|-----|--------------------------------|-----|
| Fringe Skirt         | 58B | HW Skirt with Pop of Crinoline | 58F |
| Tap Shorts           | 58C | Print Scrunchie                | 58G |
| Sequin Peplum        | 58D | Sequin Hair Bow                | 58H |