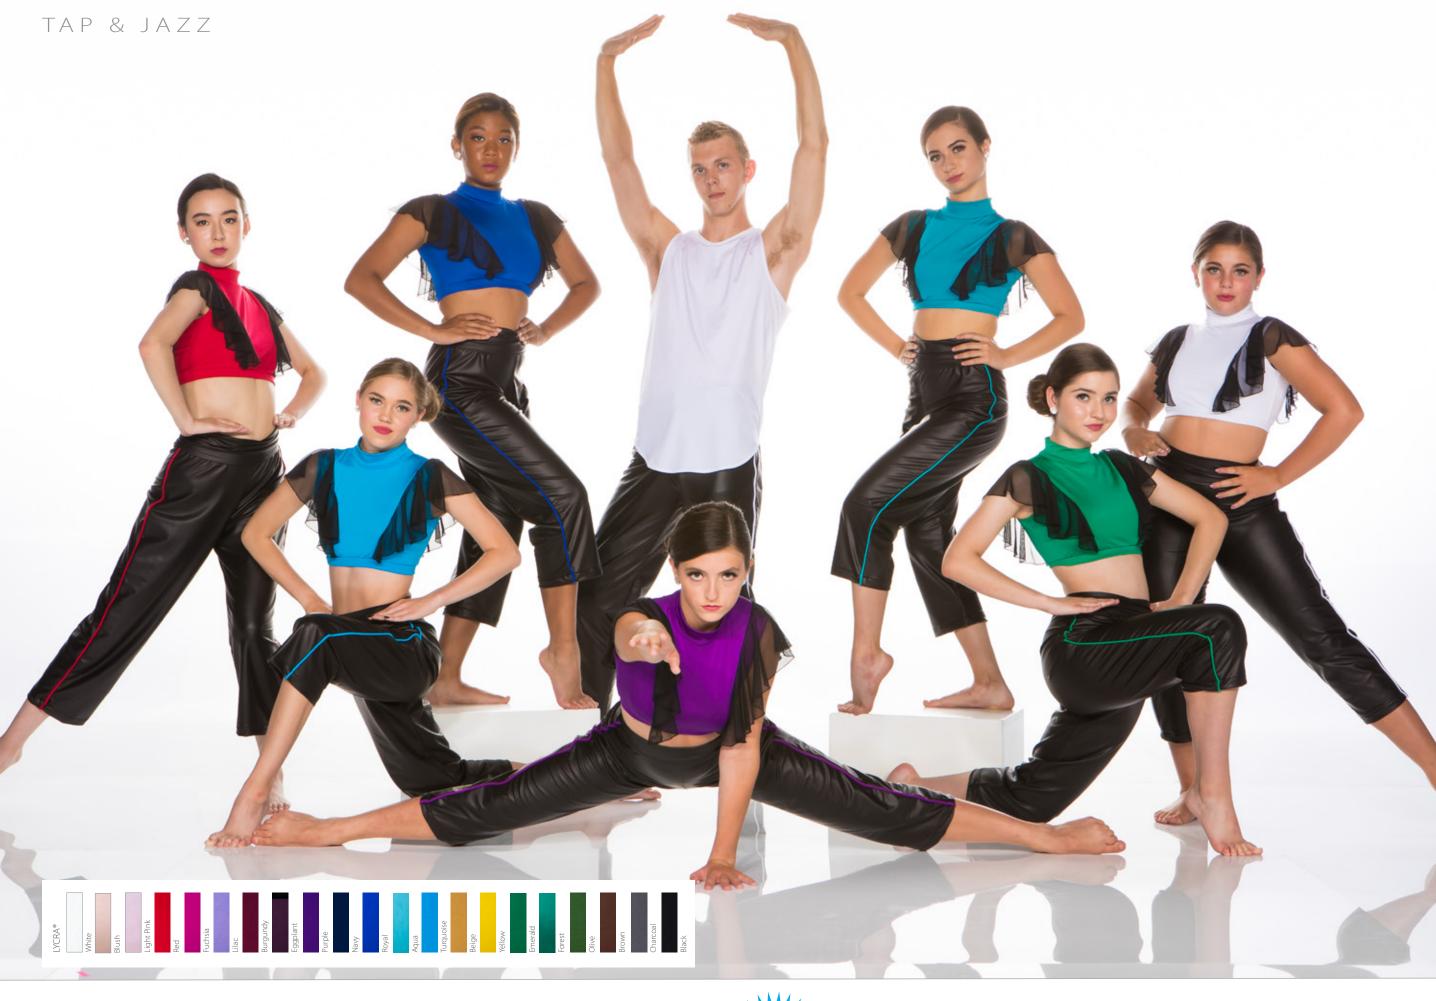

. Jeans with rhinestone buckle detail are available separately.



| Complete Costume      | 10A |  |
|-----------------------|-----|--|
| Jeans Only            | 10B |  |
| Please specify colour |     |  |

Offered in red, fuchsia, purple, royal, jade, black.

#### LYCRA® White Uight Pink Red Fuchsia Eughant Euchsia Burgundy Burgundy Euchsia Lilac Purple Purple Burgundy Burgundy Purple Fuchsia Beige Beige Beige Brown Brown Brown

**BREAK MY SOUL** - Zip back mesh bodice with ruffle detail, front and back and black applique detailing has matching Lycra pinch front bra top. The attached high waisted bottom is offered in either a banded and lined contemporary brief or a legging.

Shown in royal, white, turquoise, black, purple, yellow and red. It is offered in all Lycra/mesh colours.









**MAKE ME LIKE YOU** - Turtleneck zip back bra top with black mesh ruffle detailing pairs beautifully with our mock leather cropped pant with side piping. These versatile pants also work well with any of the tops shown on pages 66-68. Micah is wearing our mock leather guy's dress pant with piping and contemporary tank in Lycra.



|             | Please sp | ecify colour            |      |
|-------------|-----------|-------------------------|------|
| Girl's Pant | 12B       | Dress Pant with piping  | 422J |
| Girl's Top  | 12A       | Guy's Contemporary Tank | 408L |

Shown in red, turquoise, royal, wine, jade, emerald and white. It is offered in all Lycra colours.



**AS IT WAS** - Black mock leather suit jacket, piped with Lycra pairs beautifully with a cropped pant, also piped in