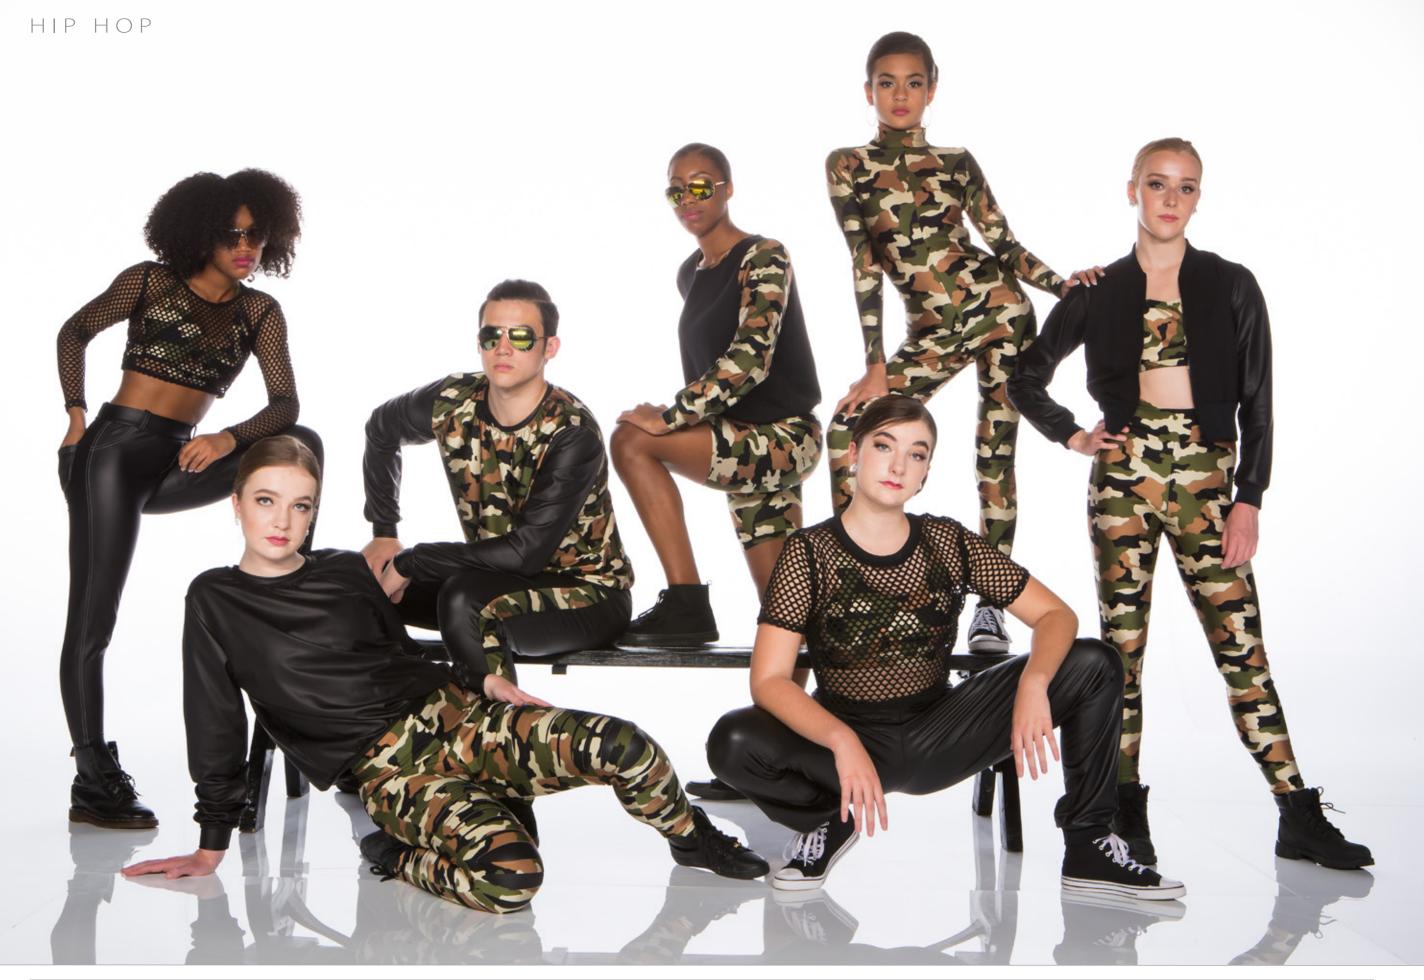

| 1st Girl               | Long Sleeve Crop Top - fishnet          | 1111H |          | Slit Front Leggings - olive camo print/leather | 218CJ  |                        | Bike Shorts - olive camouflage print    | 219C  | 5th Girl | Turtleneck Zip Back Catsuit - olive camouflage | 330C   |                      |
|------------------------|-----------------------------------------|-------|----------|------------------------------------------------|--------|------------------------|-----------------------------------------|-------|----------|------------------------------------------------|--------|----------------------|
|                        | V-neck Bra Top - olive camouflage print | 1101C | Guy      | Crew Neck Pullover - olive camo print/leather  | 1130CJ | 4th Girl<br>(on floor) | Cropped T-shirt - fishnet               | 1115H | 6th Girl | Girly Varsity Jacket - fleece/mock leather     | 1139FJ | See page<br>159 for  |
|                        | Mock Jeans - mock leather               | 215J  |          | Side Insert Joggers - mock leather/olive camo  | 237JC  |                        | V-neck Bra Top - olive camouflage print | 1101C |          | T-back Bra Top - olive camouflage              | 1102C  | colours &<br>fabrics |
| 2nd Girl<br>(on floor) | Crew Neck Pullover - mock leather       | 1130J | 3rd Girl | Crew Neck Pullover-fleece/olive camo print     | 1130FC |                        | Joggers - mock leather                  | 233J  |          | High Waisted Leggings - olive camouflage       | 211C   |                      |

| 1st girl | Unisex Bomber Jacket - grey camouflage             | 1127C |                    | V-neck Bra Top - grey mix supplex     | 1101B | 3rd girl              | Long Sleeve Crop Top - printed mesh - grey camo  | 1111PM |          | Side Insert Jogger - fleece/grey camo insert           | 237FC |                                 |
|----------|----------------------------------------------------|-------|--------------------|---------------------------------------|-------|-----------------------|--------------------------------------------------|--------|----------|--------------------------------------------------------|-------|---------------------------------|
|          | T-Back Bra Top - grey mix supplex                  | 1102B |                    | Contemporary Brief - grey mix supplex | 66JB  |                       | T-Back Bra Top - grey mix supplex                | 1102B  | 4th girl | Crew Neck Pullover - charcoal mesh                     | 1130M | See page                        |
|          | Bike Shorts - grey mix supplex                     | 219B  | 1st guy<br>-seated | Crew Neck Pullover - grey camouflage  | 1130C |                       | Side Insert Legging - grey mix supplex/grey camo | 216BC  |          | T-back Bra Top - grey camouflage                       | 1102C | 159 for<br>colours &<br>fabrics |
|          | Zip Back Cat Suit - printed mesh - grey camouflage | 330PM |                    | Joggers - grey fleece                 | 233F  | 2nd guy-<br>on ladder | Scoop T - grey camouflage                        | 1123C  |          | Slit Front Leggings - grey mix supplex/grey camo liner | 218BC |                                 |