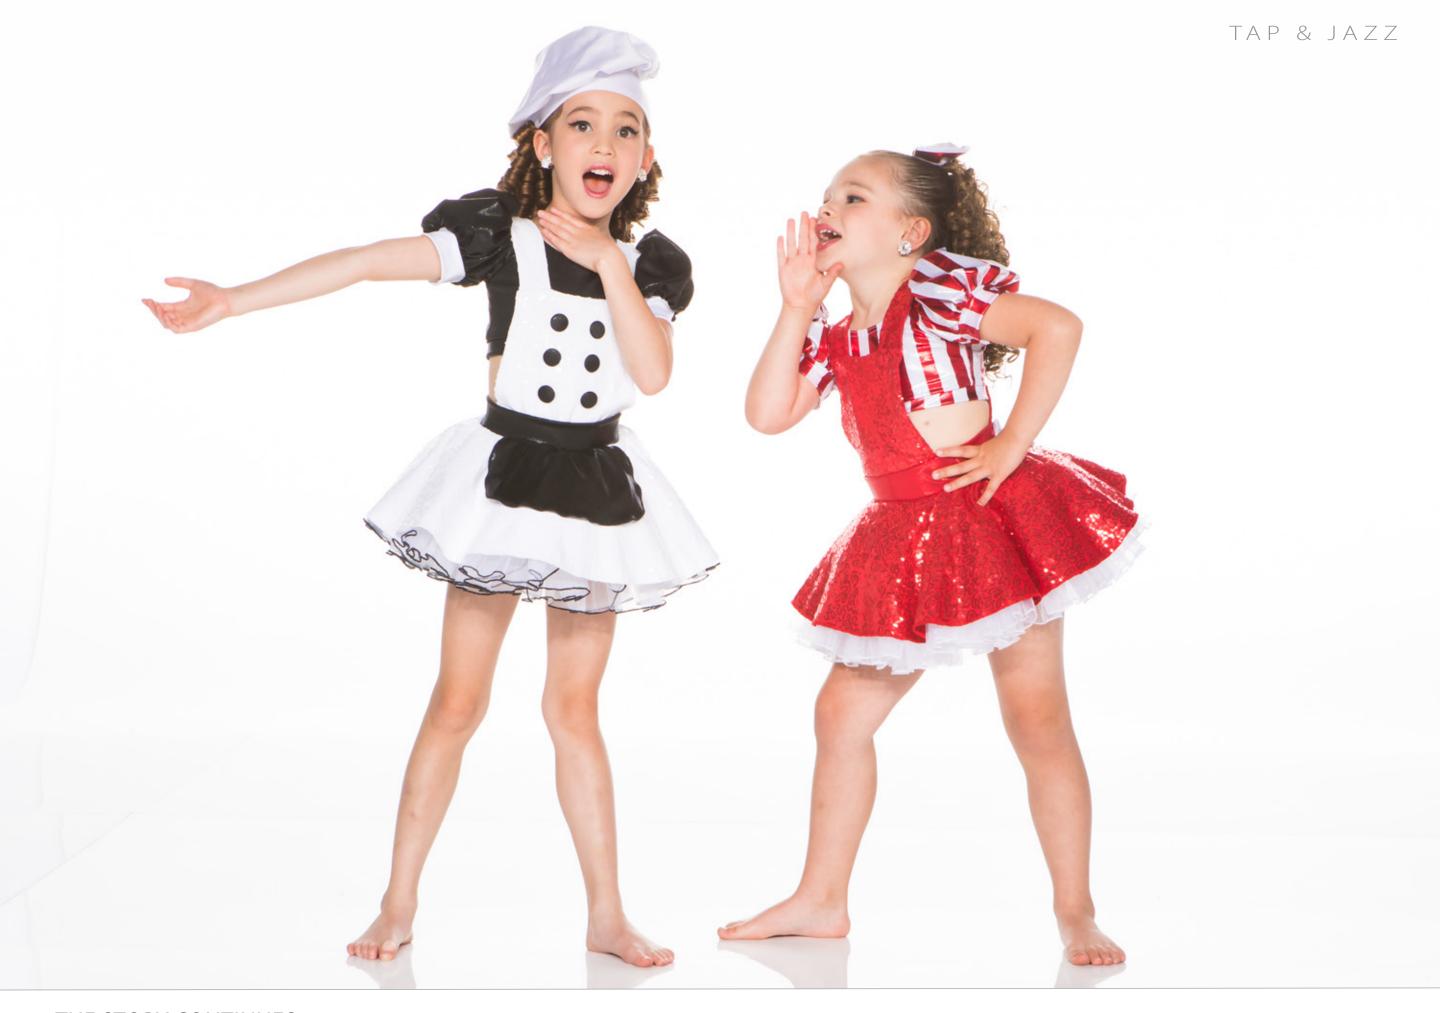

| Backskirt Version     | 52A |  |
|-----------------------|-----|--|
| Full Skirt Version    | 52B |  |
| Mouse Ears            | 52C |  |
| Please specify colour |     |  |

SHE'S A CHARACTER! - Mystique and mesh keyhole puff sleeve , collared bodysuit with banded legline and skirt with apron and a bouncy crinoline on a separate waistband bring all the characters out! We love our little maid, our waitress and our Alice... what character will you make?