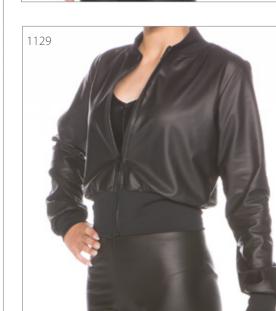

www.costumesbyjazzamatazz.com

| 1st Girl | Tuxedo Jacket- Cracked Ice                      | 1131E | Guy      | Leather Track Jacket with<br>Cracked Ice Insert | 1142JE |          | V-neck Halter Bra Top - Cracked Ice | 1101E |          | T-Back Bra Top - Cracked Ice            | 1102E | Gold Spiked Snap Back Cap 629 |
|----------|-------------------------------------------------|-------|----------|-------------------------------------------------|--------|----------|-------------------------------------|-------|----------|-----------------------------------------|-------|-------------------------------|
|          | T-Back Bra Top -Mock Leather                    | 1102J |          | Leather Track Pant with Cracked Ice<br>Insert   | 237JE  |          | Mock Jeans - Cracked Ice            | 215E  |          | High Waisted Leggings -<br>Mock Leather | 211J  | \$<br>ee page 159 for colours |
|          | Knee Insert Leggings - Leather /<br>Cracked Ice | 214JE | 2nd Girl | Long Sleeve Crop Top - Fishnet                  | 1111H  | 3rd Girl | Girly Bomber -Mock Leather          | 1129J | 4th Girl | Turtleneck Catsuit - Cracked Ice        | 330E  | and fabrics                   |