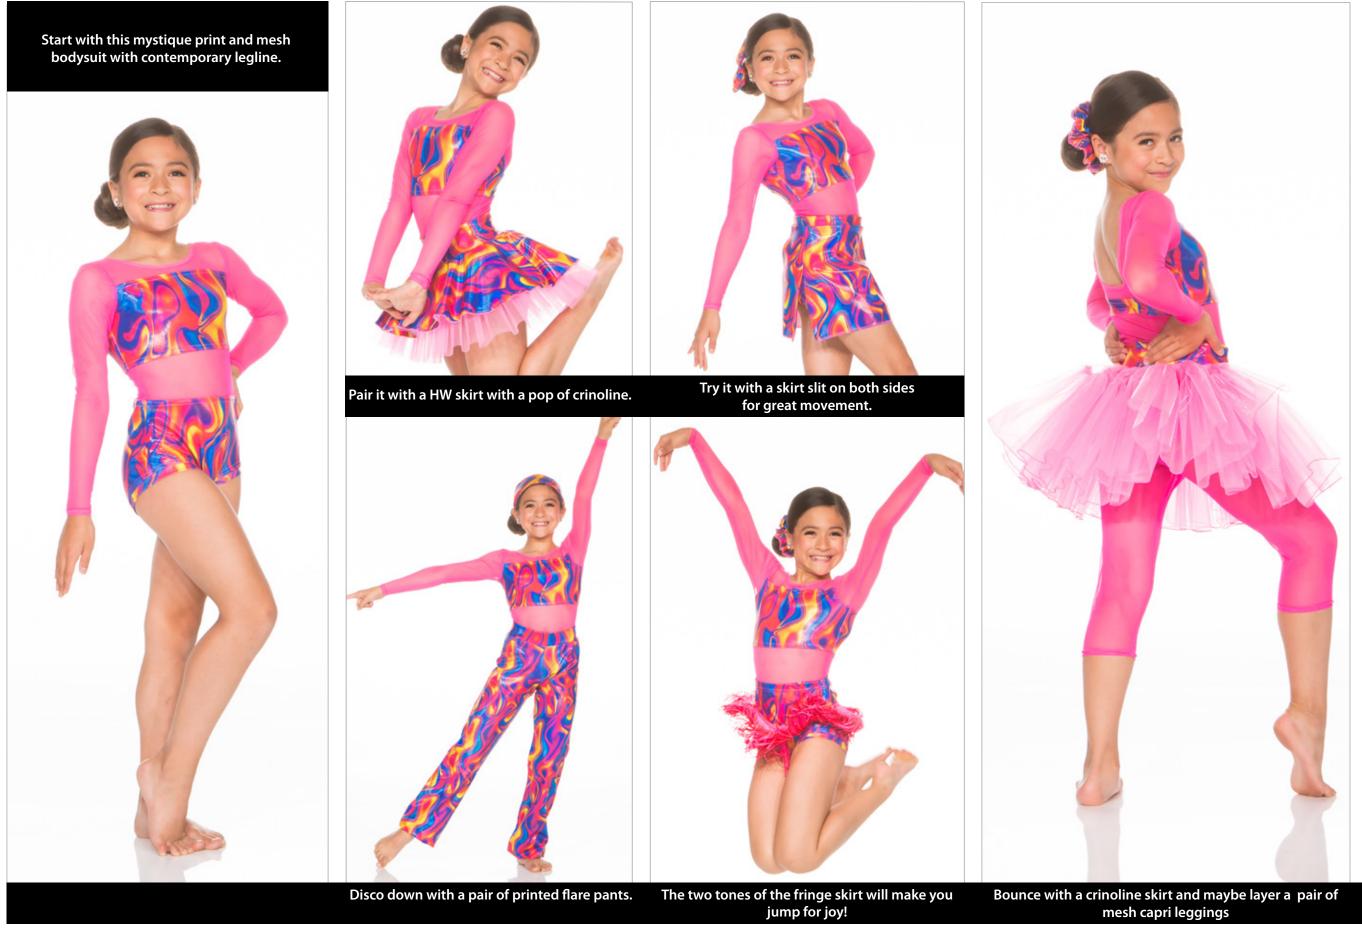

Add a pair of booty shorts with attached two toned tattered backskirt and feather boa.

Shake it up with a two toned fringe skirt.

Add a HW skirt with a pop of turquoise organdy.

| Dreams Bodysuit         | 63A | Crinoline Skirt                       | 63E                   | HW Skirt with Pop of Crinoline |     |
|-------------------------|-----|---------------------------------------|-----------------------|--------------------------------|-----|
| Capri Leggings          | 63B | Romantic Tutu                         | 63F                   | Print Scrunchie                | 63J |
| Flashdance Top63C       |     | Booty Short with backskirt and bustle | 63G                   | Print Hair Bow                 | 63K |
| Mesh Capri Leggings 63D |     | Fringe Skirt                          | 63H Feather Hair Pouf |                                | 63L |