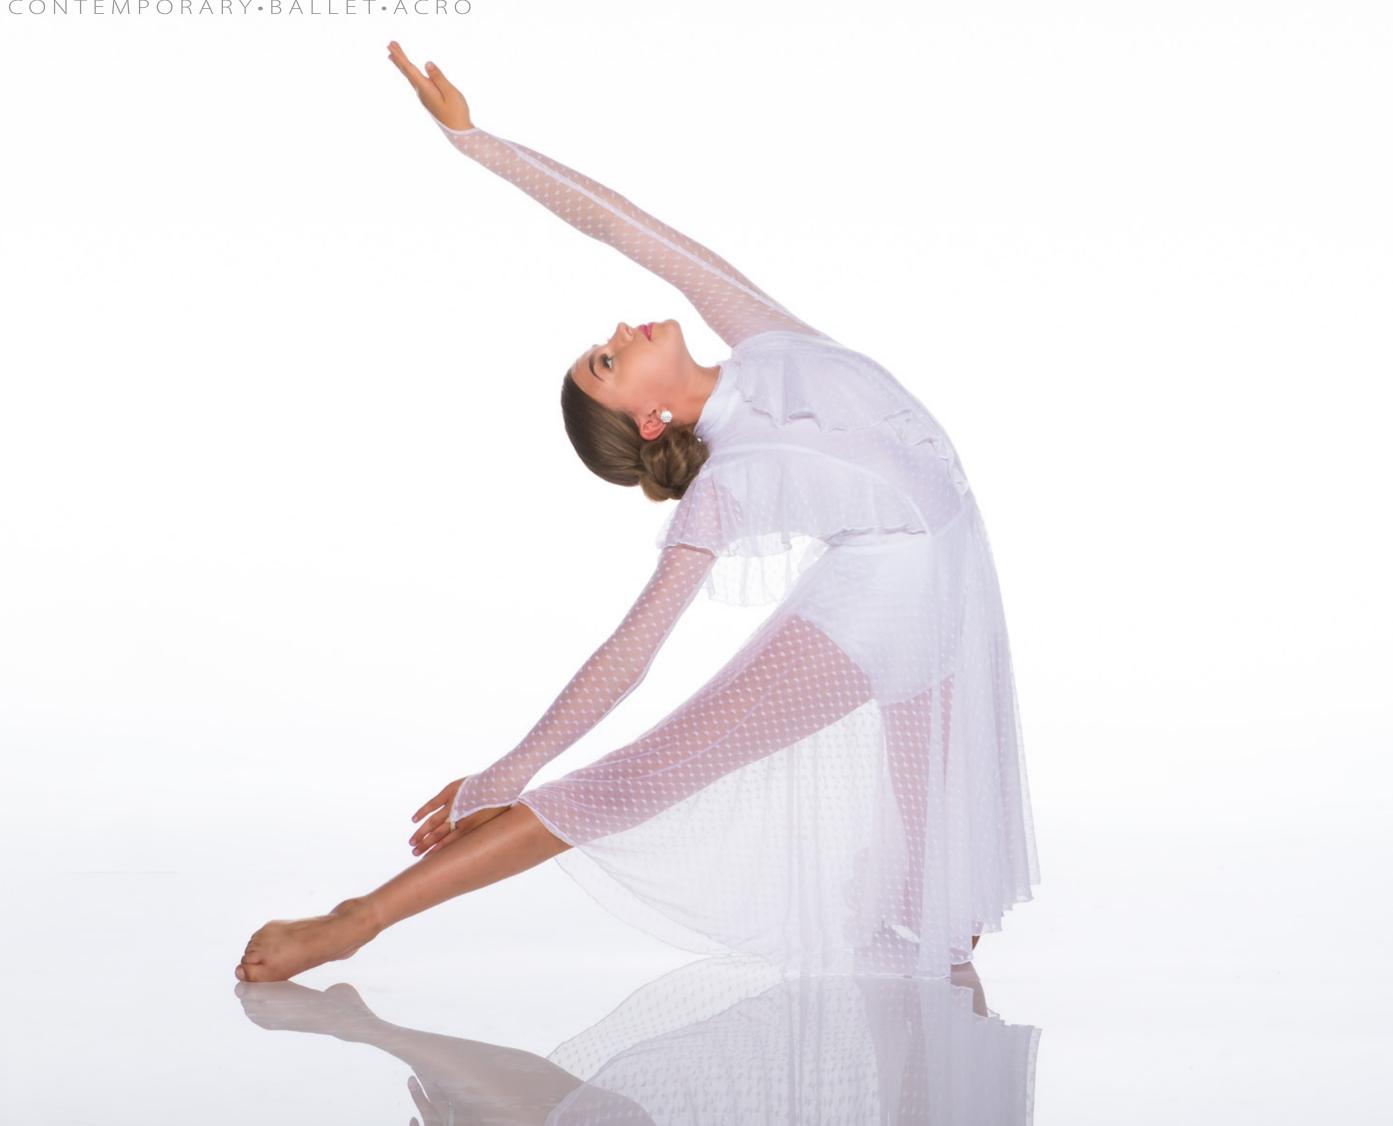

N THE SHADOWS** - Black and white floral sheer in three designs, all with v back, 3/4 sleeve and pinch front bra top. Choose from colour blocked banded bodysuit with knee length backskirt, full mesh banded bodysuit with attached brief and capri length unitard with contemporary brief underneath.



| Knee Length Backskirt Version | 113A |  |  |
|-------------------------------|------|--|--|
| Bodysuit Version              | 113B |  |  |
| Unitard Version               | 113C |  |  |
| Please specify colour         |      |  |  |







**ELEANOR RIGBY** - Matte Lycra cap sleeve dress with lace collar has attached banded brief. Shown in yellow, fuchsia and perri. Offered in all Lycra colours.



| Complete Costume     | 114A |
|----------------------|------|
| Please specify colou | ır   |







**TAKE ME TO THE RIVER** - Vintage style dress in sweetheart mesh and Lycra features ruffle detail front and back and has a zip back. Offered in blush, white and black.



| Complete Costume     | 117A |
|----------------------|------|
| Please specify color | ur   |





Fuchsia Lilac Burgundy Eggplant Purple Navy Navy Royal Royal Royal Burguoise Beige

Shown in burgundy, ivory and navy. Offered in all Lycra colours. Also offered with appliques as shown on page 118. Appliques are available in black, white, blush, red, lilac, burgundy, navy, light grey, turquoise, ivory and pink.



arcoal

erald

| Complete Costume                | 119A |  |
|---------------------------------|------|--|
| Complete Costume with appliques | 119B |  |
| Please specify colour           |      |  |

Whit