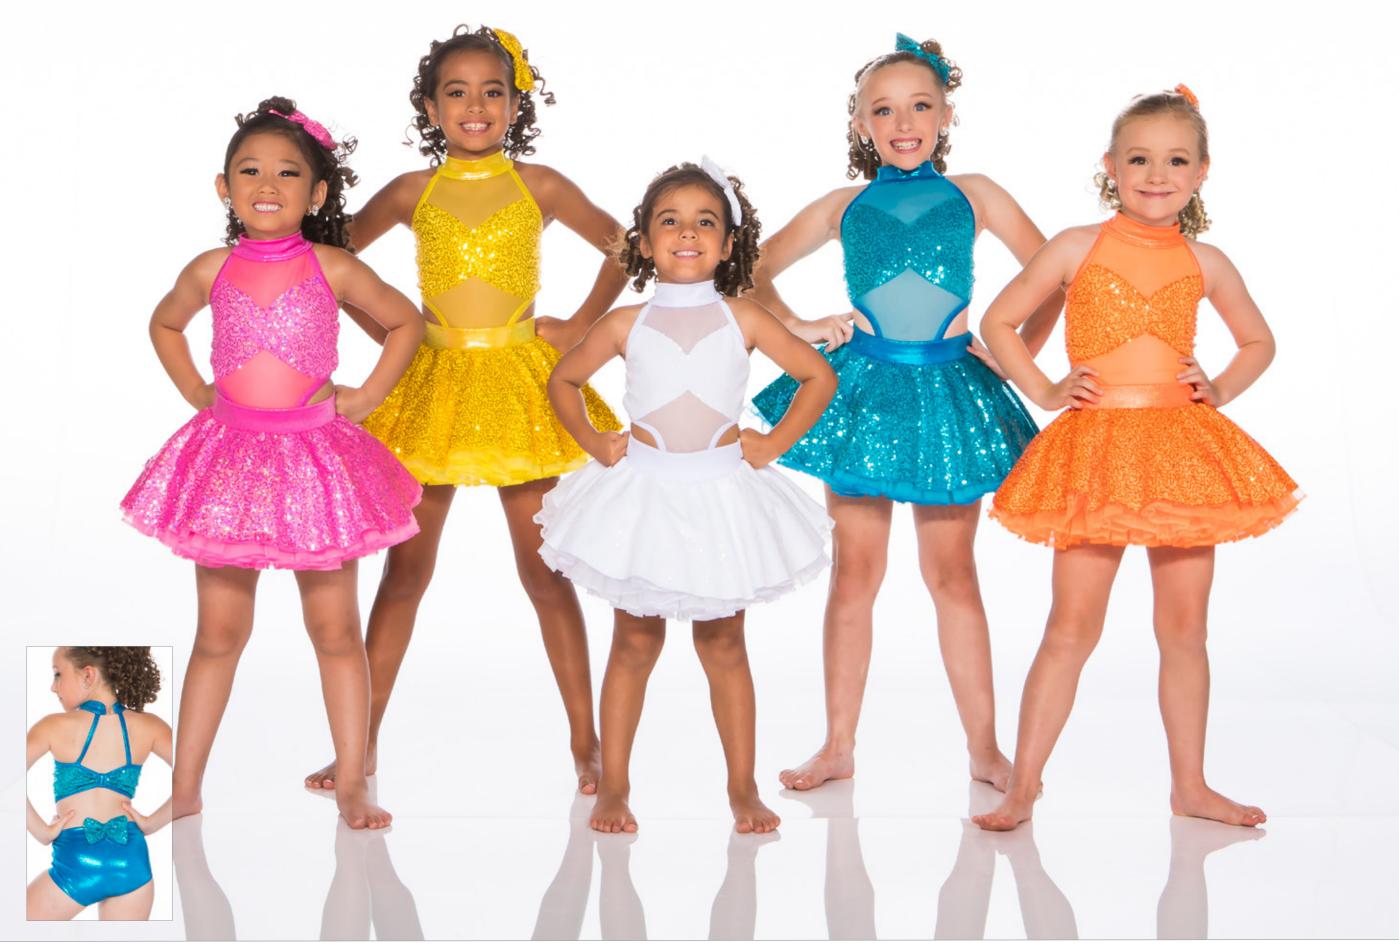

## TAP & JAZZ

**BETTER WHEN I'M DANCING** - Sequin, mesh, mystique and a big bouncy crinoline! This design is offered as a bodysuit alone, a bodysuit with attached backskirt and crinoline or with a full skirt and crinoline as shown. Hair bow and waist bow included on all.

Shown in hot pink, yellow, white, turquoise and neon orange. Also offered in black, red, royal, purple and silver...or mix your colours for a look that is uniquely your own.

| Bodysuit only     | 54B |  |  |
|-------------------|-----|--|--|
| Backskirt Version | 54C |  |  |
|                   |     |  |  |

Complete Costume

54A

**Please specify colour** 

**FABULOUS** - This design is offered as a bodysuit alone, a bodysuit with attached backskirt and crinoline or with a full skirt and crinoline as shown. Both skirt versions have a bow at the waist and all come with a hair bow.