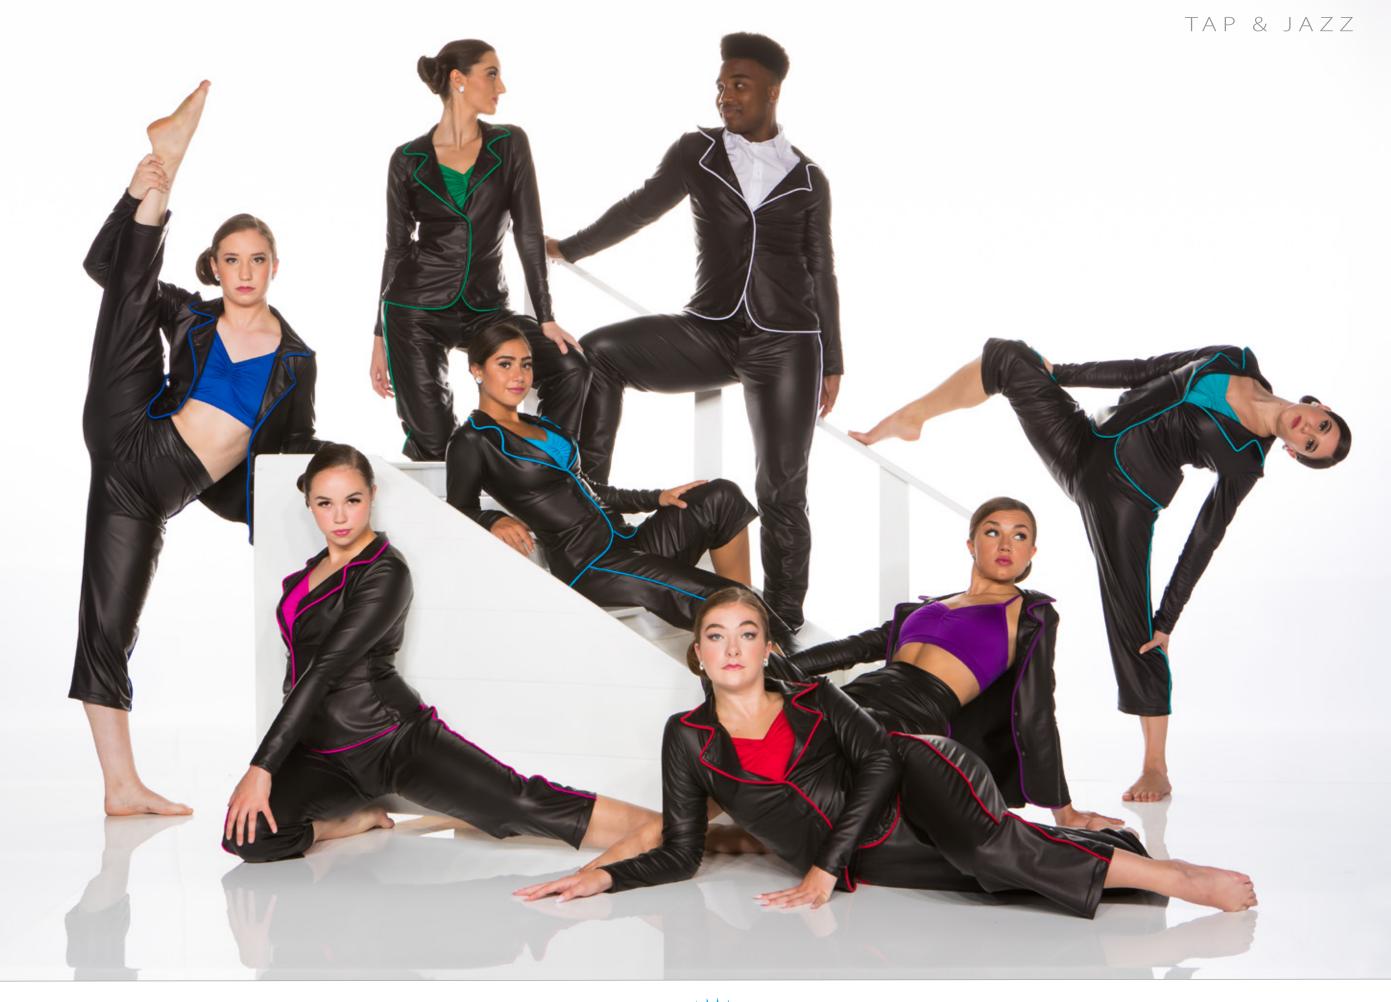

ging.

Shown in royal, white, turquoise, black, purple, yellow and red. It is offered in all Lycra/mesh colours.









**MAKE ME LIKE YOU** - Turtleneck zip back bra top with black mesh ruffle detailing pairs beautifully with our mock leather cropped pant with side piping. These versatile pants also work well with any of the tops shown on pages 66-68. Micah is wearing our mock leather guy's dress pant with piping and contemporary tank in Lycra.



|             | Please sp | ecify colour            |      |
|-------------|-----------|-------------------------|------|
| Girl's Pant | 12B       | Dress Pant with piping  | 422J |
| Girl's Top  | 12A       | Guy's Contemporary Tank | 408L |

Shown in red, turquoise, royal, wine, jade, emerald and white. It is offered in all Lycra colours.



**AS IT WAS** - Black mock leather suit jacket, piped with Lycra pairs beautifully with a cropped pant, also piped in Lycra and a pinch front Lycra bra top. Pieces work together or mixed with other separates to create a look uniquely your own. Chris is wearing the guy's cut jacket and dress pant with piping.

Shown in royal, emerald, turquoise, jade, fuchsia, red and wine. It is available in all Lycra colours.



| Girl's Jacket         | 13A | Guy's Jacket           | 13D  |
|-----------------------|-----|------------------------|------|
| Girl's Pant           | 12B | Dress Pant with piping | 422J |
| Pinch Front Bra Top   | 13C |                        |      |
| Please specify colour |     |                        |      |

www.costumesbyjazzamatazz.com

TAP & JAZZ



**QUEEN BEE** -