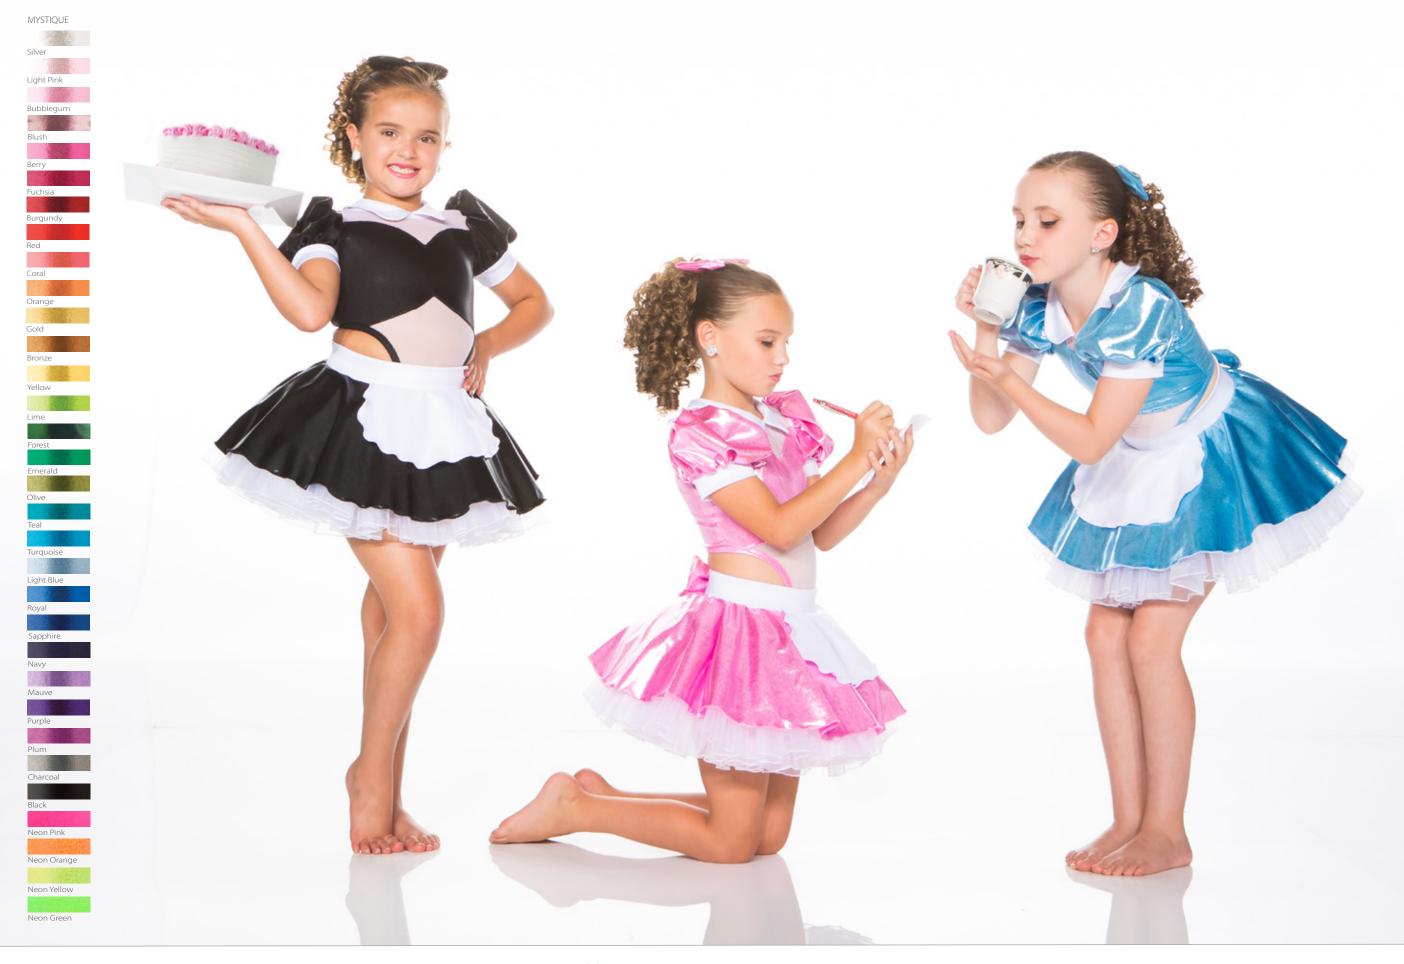

Shown in forest, black, royal, red, white and burgundy. Also available in baby blue, blush and lilac.

Complete Costume 50A
Please specify colour

Shown in royal/yellow, red/silver, lime/purple.

**THE STORY CONTINUES** - We love these customizations! By adding an apron and button details as well as the chef's hat, you have cooked up a totally different story. By changing the plain mystique for a print, you are telling a Cool Yule story. The possibilities are endless...what about the print on page 58 with a silver sequin and navy crinoline... or the polka dot on page 40 with a bright pink sequin and black crinoline. What story can we help you tell?

| Backskirt Version     | 52A |  |
|-----------------------|-----|--|
| Full Skirt Version    | 52B |  |
| Mouse Ears            | 52C |  |
| Please specify colour |     |  |

SHE'S A CHARACTER! - Mystique and mesh keyhole puff sleeve , collared bodysuit with banded legline and skirt with apron and a bouncy crinoline on a separate waistband bring all the characters out! We love our little maid, our waitress and our Alice... what character will you make?