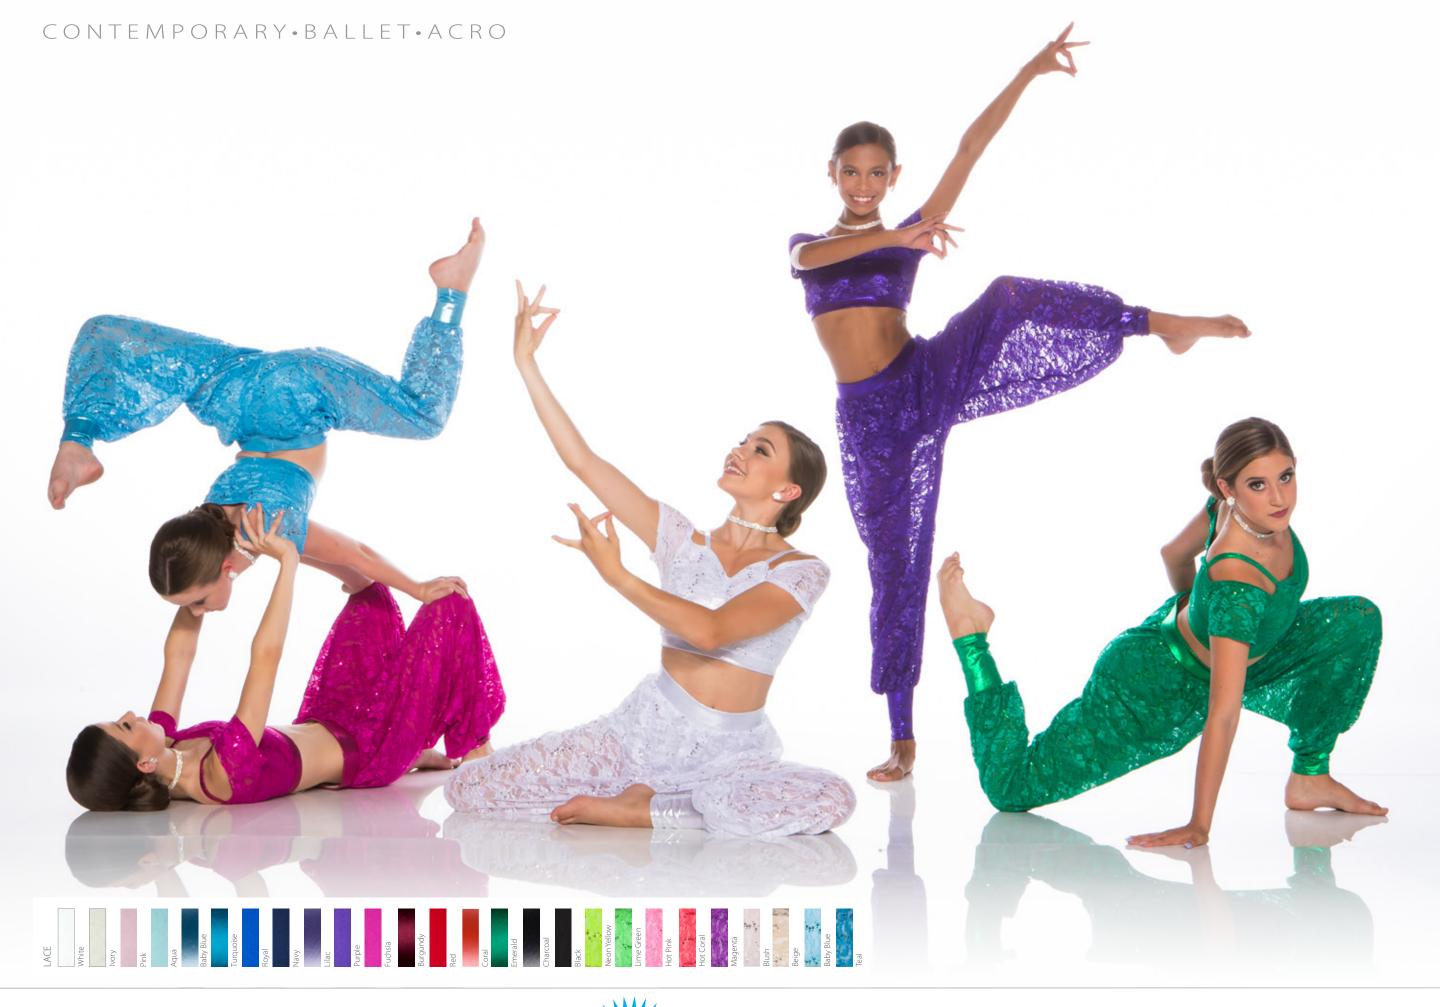

with black mock leather detail in bodice, collar and straps. Offered in black, forest and navy. Offered in black, forest and navy.



| Please specify colour            | 1000 |
|----------------------------------|------|
| Complete Costume with stirrup    | 139B |
| Complete Costume without stirrup | 139A |





Complete Costume 140A
Please specify print



**KALEIDOSCOPE** - Vivid print and mesh bodice is fully front lined and is available with a fully lined and banded contemporary brief bottom or an ankle length unitard bottom. Offered with fuchsia, royal or turquoise mesh. Offered with fuchsia, royal or turquoise mesh.



| Contemporary Bodysuit Version | 141A |
|-------------------------------|------|
| Unitard Version               | 141B |
| Please specify colour         |      |



A WHOLE NEW WORLD - Sequin lace and mystique pinch front off shoulder bra top and harem pant with attached booty short.

Shown in fuchsia, baby blue, white, purple and emerald. Offered in all lace colours.





**NOTHING TO FEAR** - Vibrant print and mystique unitard features side cutouts and a zipper soft enough for chest stands. Design is available with or without stirrups.



143A

Unitard with Stirrup



STAND BY ME - Lace zip back bikertard over attached mystique bikertard. Offered in baby blue, blush, charcoal, burgundy, black, red and white. Offered in baby blue, blush, charcoal, burgundy, black, red and white.



| Complete Costume      | 144A |  |
|-----------------------|------|--|
| Please specify colour |      |  |

# CONTEMPORARY • BALLET • ACRO



**YESTERDAY** - Zip back m