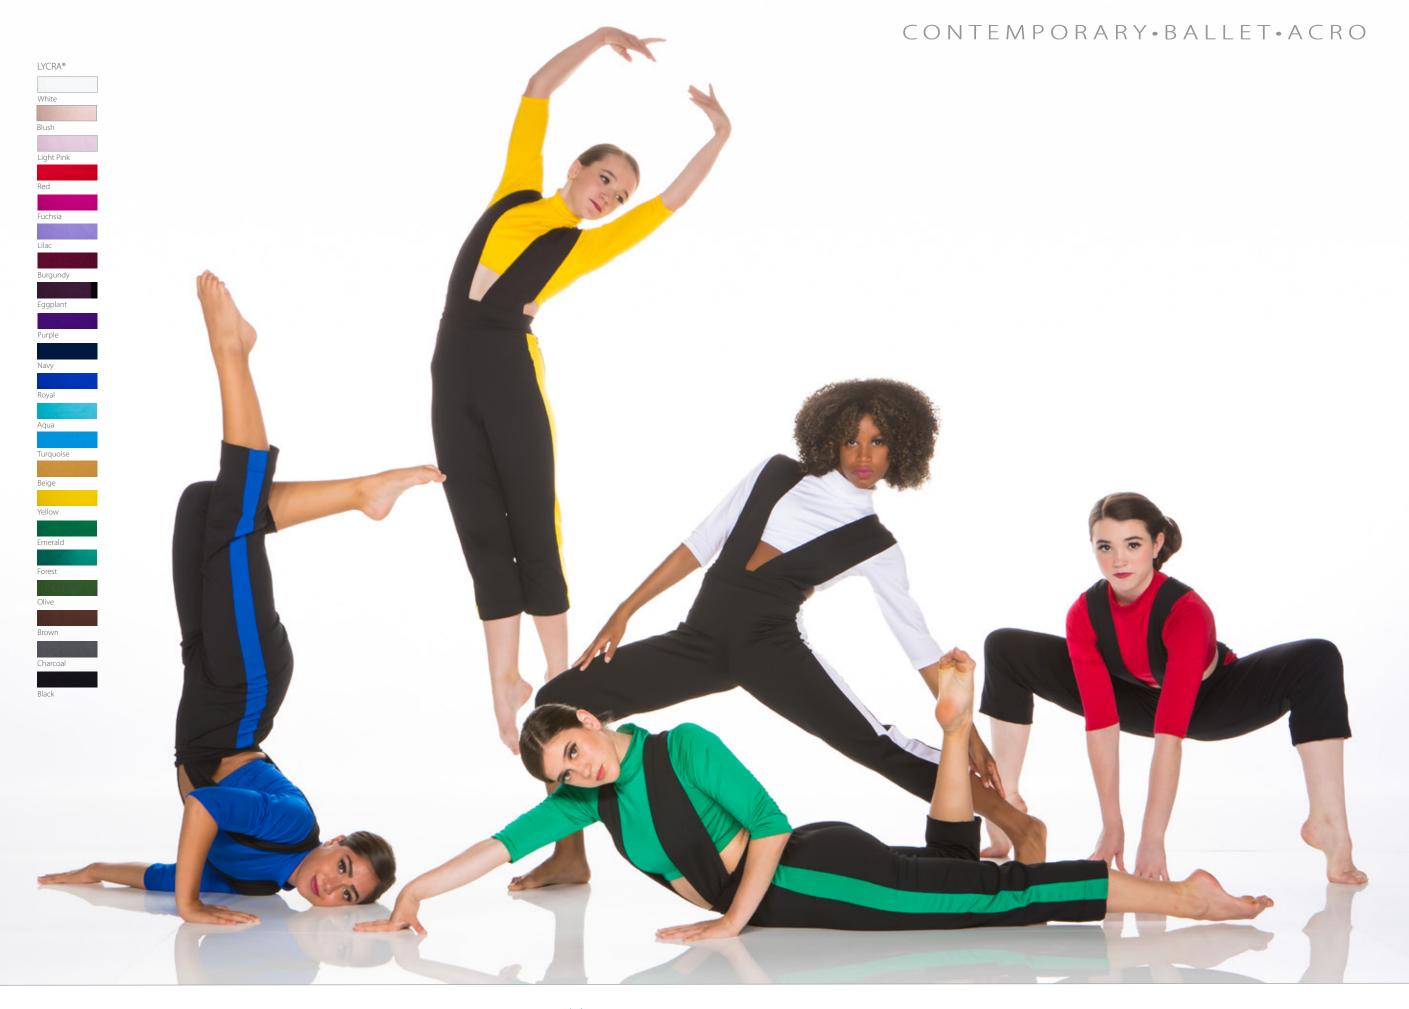

**SEIZE THE DAY** - Grey mix supplex suspender pant piped in Lycra with zip back turtleneck bra top.

Shown in navy, burgundy and forest. Also offered in all Lycra accent colours.

| Complete Costume     | 44A |
|----------------------|-----|
| Please specify colou | ır  |