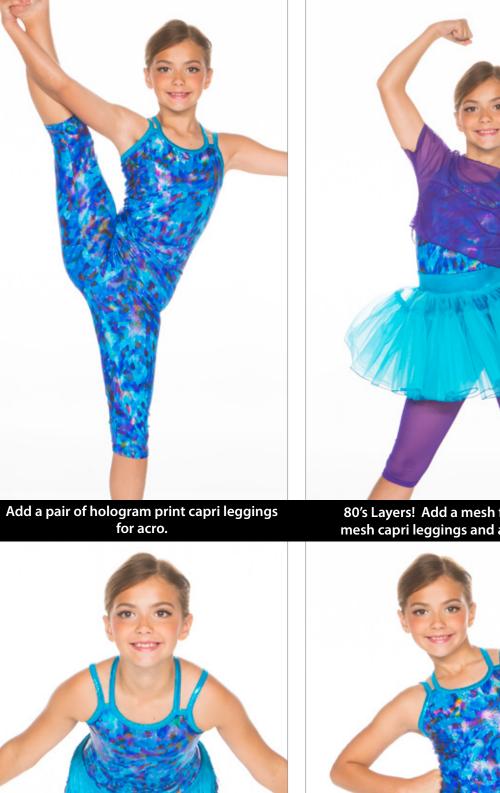

Add a pair of booty shorts with attached two toned tattered backskirt and feather boa.

Shake it up with a two toned fringe skirt.

Add a HW skirt with a pop of turquoise organdy.

| Dreams Bodysuit         | 63A | Crinoline Skirt                       | 63E                   | HW Skirt with Pop of Crinoline |     |
|-------------------------|-----|---------------------------------------|-----------------------|--------------------------------|-----|
| Capri Leggings          | 63B | Romantic Tutu                         | 63F                   | Print Scrunchie                | 63J |
| Flashdance Top63C       |     | Booty Short with backskirt and bustle | 63G                   | Print Hair Bow                 | 63K |
| Mesh Capri Leggings 63D |     | Fringe Skirt                          | 63H Feather Hair Pouf |                                | 63L |