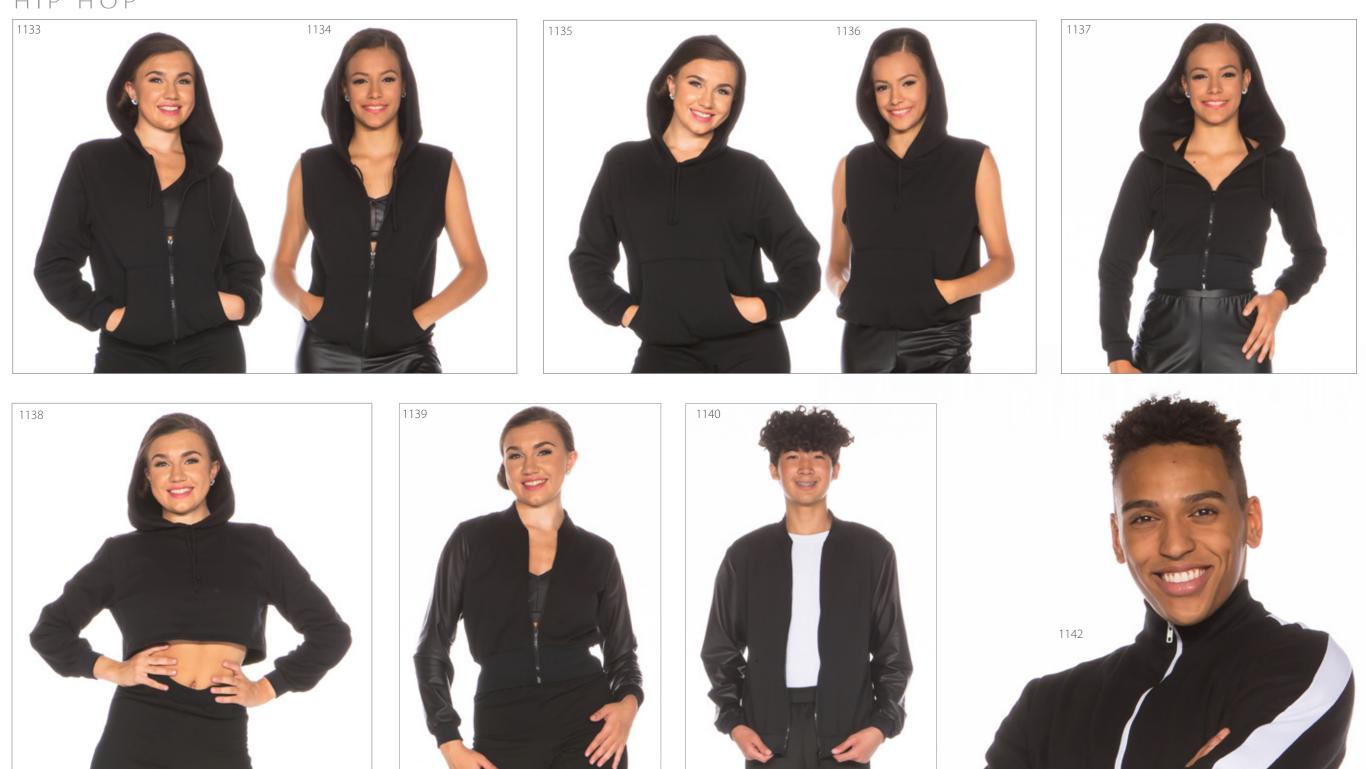

|
|                          | Print             | 11290 |  |  |  |  |  |
|                          | Cracked Ice       | 1129E |  |  |  |  |  |
|                          | CI dekeu iee      | 11292 |  |  |  |  |  |
|                          | Laser Cosmo       | 1129L |  |  |  |  |  |
|                          |                   |       |  |  |  |  |  |

| 1132 | HOODED VEST      |       |
|------|------------------|-------|
|      | Print            | 1132C |
|      | Mystique         | 1132D |
|      | Cracked Ice      | 1132E |
|      | Fleece           | 1132F |
|      | Mock Leather     | 1132J |
| 1130 | CREW NECK PULLOV | ER    |
|      | Fleece           | 1130F |
|      | Print            | 1130C |
|      | Mock Leather     | 1130J |

1123

Colours & fabrics on page 159





| 1133<br>1134 | FLEECE ZIP FRONT HOODIES |       |  |  |  |
|--------------|--------------------------|-------|--|--|--|
|              | Sleeveless               | 1133F |  |  |  |
|              | Long Sleeve              | 1134F |  |  |  |
| 1135<br>1136 | FLEECE PULLOVER HOODIES  |       |  |  |  |
|              | Sleeveless               | 1135F |  |  |  |
|              | Long Sleeve              | 1136F |  |  |  |
| 1137         | FLEECE GIRLIE HOODIE     |       |  |  |  |
|              | Fleece                   | 1137F |  |  |  |

| Fleece                      | 1138F                                                                  |
|-----------------------------|------------------------------------------------------------------------|
| Fishnet                     | 1138H