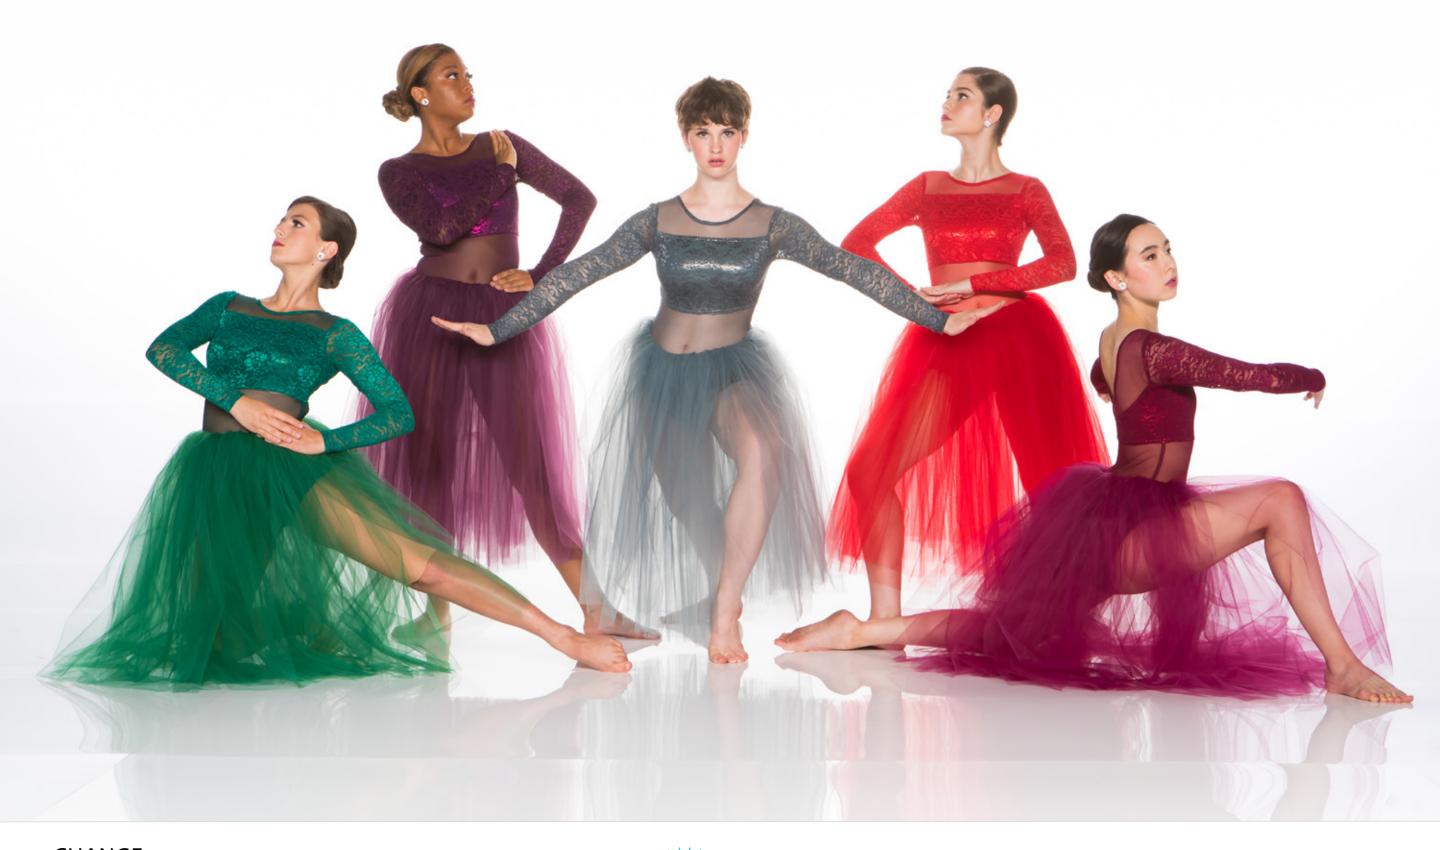

**CHANGE** - Dynamic lace over mystique and mesh bodice with attached lined and banded brief has soft tulle attached contemporary tutu.

Complete Costume 123A
Please specify colour

Shown in lilac, baby blue, blush and white on the opposite page and forest, eggplant, charcoal, red and burgundy on this page. Also available in ivory, royal blue and navy.