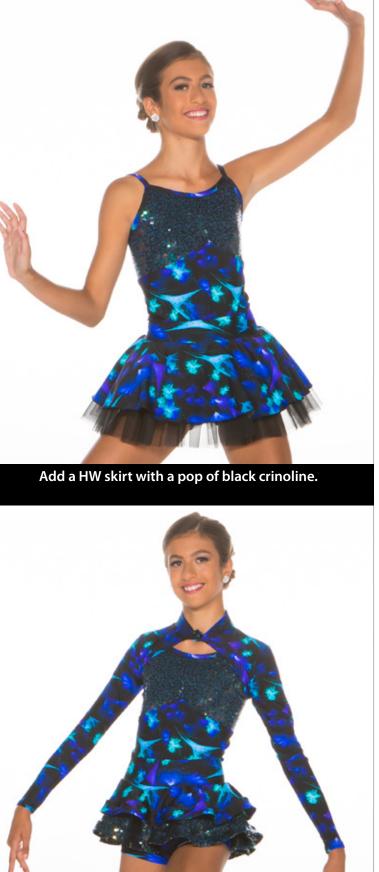

Start with this print and iridescent sequin bikertard

Dress it up with a long sleeve shrug with Velcro closure and decorative button. Pair it with a double structured peplum

Add a tulle and organdy contemporary tutu.

Try it with a pair of HW leggings with iridescent sequin front inserts.

| Magic Bikertard                   | 65A | A Double Structured Peplum |     | Print Scrunchie       | 65G |
|-----------------------------------|-----|----------------------------|-----|-----------------------|-----|
| HW Skirt with Pop of Crinoline65B |     | Contemporary Tutu          | 65E | Sequin Hair Bow       | 65H |
| Long Sleeve Shrug 65C             |     | HW Front Insert Leggings   | 65F | 65F Feather Hair Pouf |     |