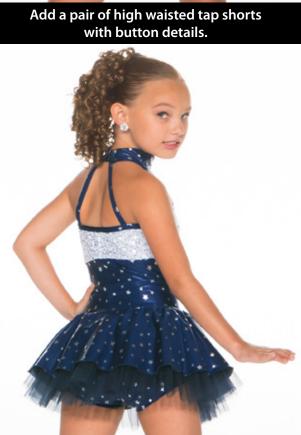

Shown in red, black, white, blush and baby blue.

Add a fringe skirt

Add an organdy tutu with starry ribbon trim

Add a high waisted print skirt with a pop of crinoline

Add a sequin peplum

| Starry Sky Bikertard | 58A | Tutu                           | 58E |
|----------------------|-----|--------------------------------|-----|
| Fringe Skirt         | 58B | HW Skirt with Pop of Crinoline | 58F |
| Tap Shorts           | 58C | Print Scrunchie                | 58G |
| Sequin Peplum        | 58D | Sequin Hair Bow                | 58H |