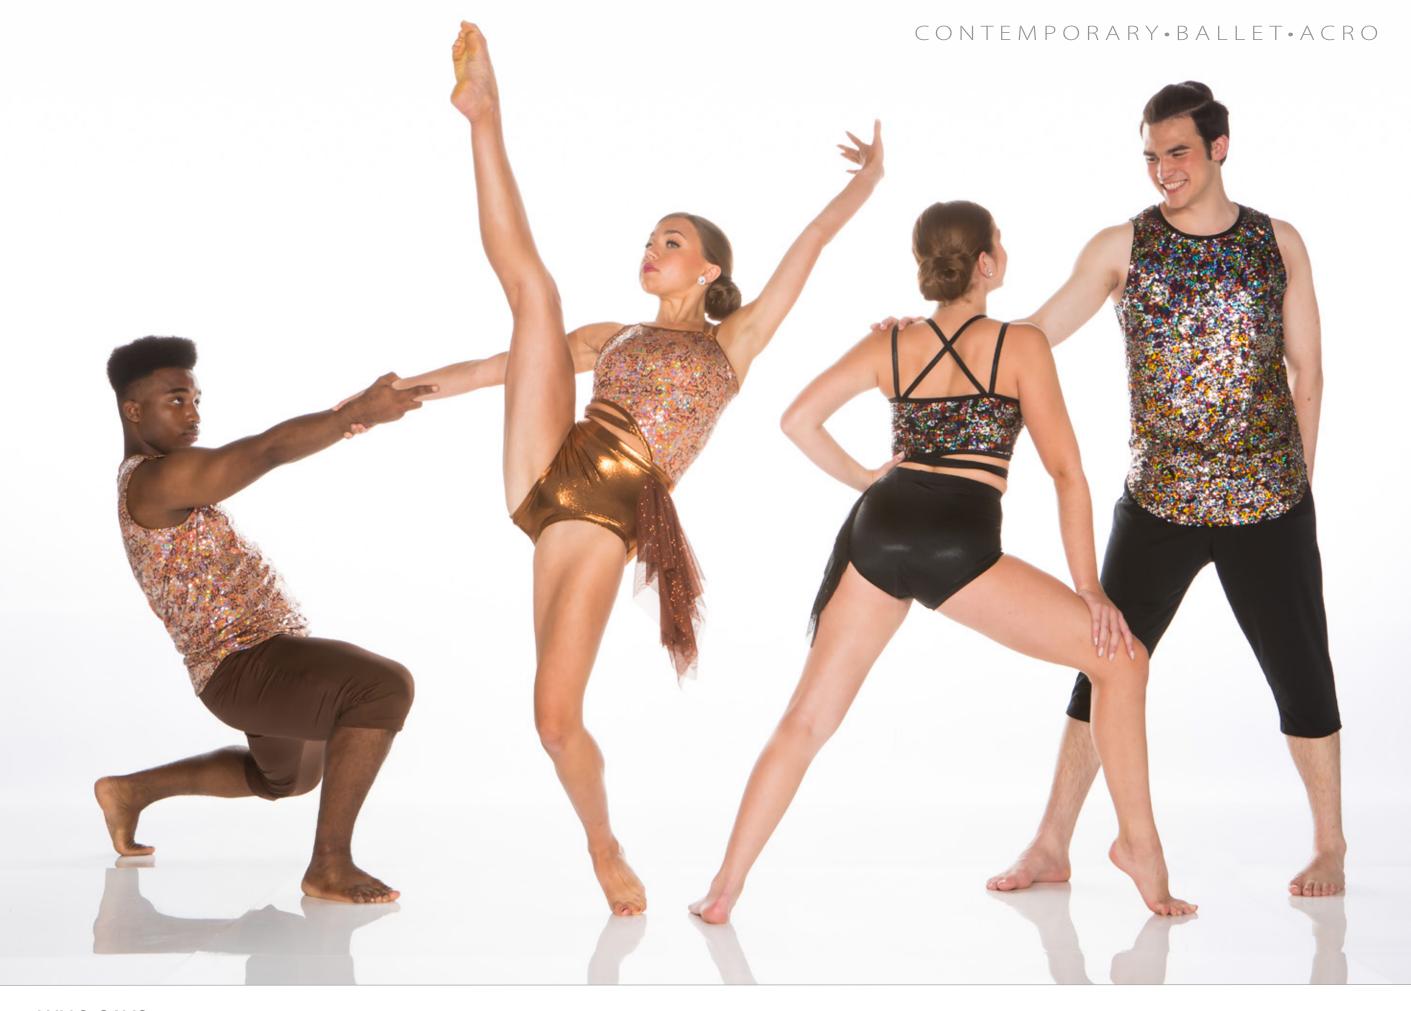

**WHO SAYS** - Vibrant multi colour sequin and mystique asymmetrical bodice contemporary banded bodysuit with double straps and detail of glitter mesh. Chris and Andrew are wearing a sequin contemporary tank and lined contemporary capris.