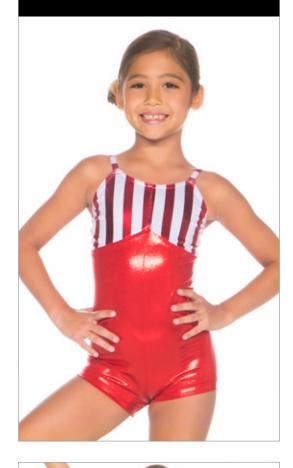

Shown in red, black, white, blush and baby blue.

Add a fringe skirt

Add an organdy tutu with starry ribbon trim

Add a high waisted print skirt with a pop of crinoline

Add a sequin peplum

| Starry Sky Bikertard | 58A | Tutu                           | 58E |
|----------------------|-----|--------------------------------|-----|
| Fringe Skirt         | 58B | HW Skirt with Pop of Crinoline | 58F |
| Tap Shorts           | 58C | Print Scrunchie                | 58G |
| Sequin Peplum        | 58D | Sequin Hair Bow                | 58H |