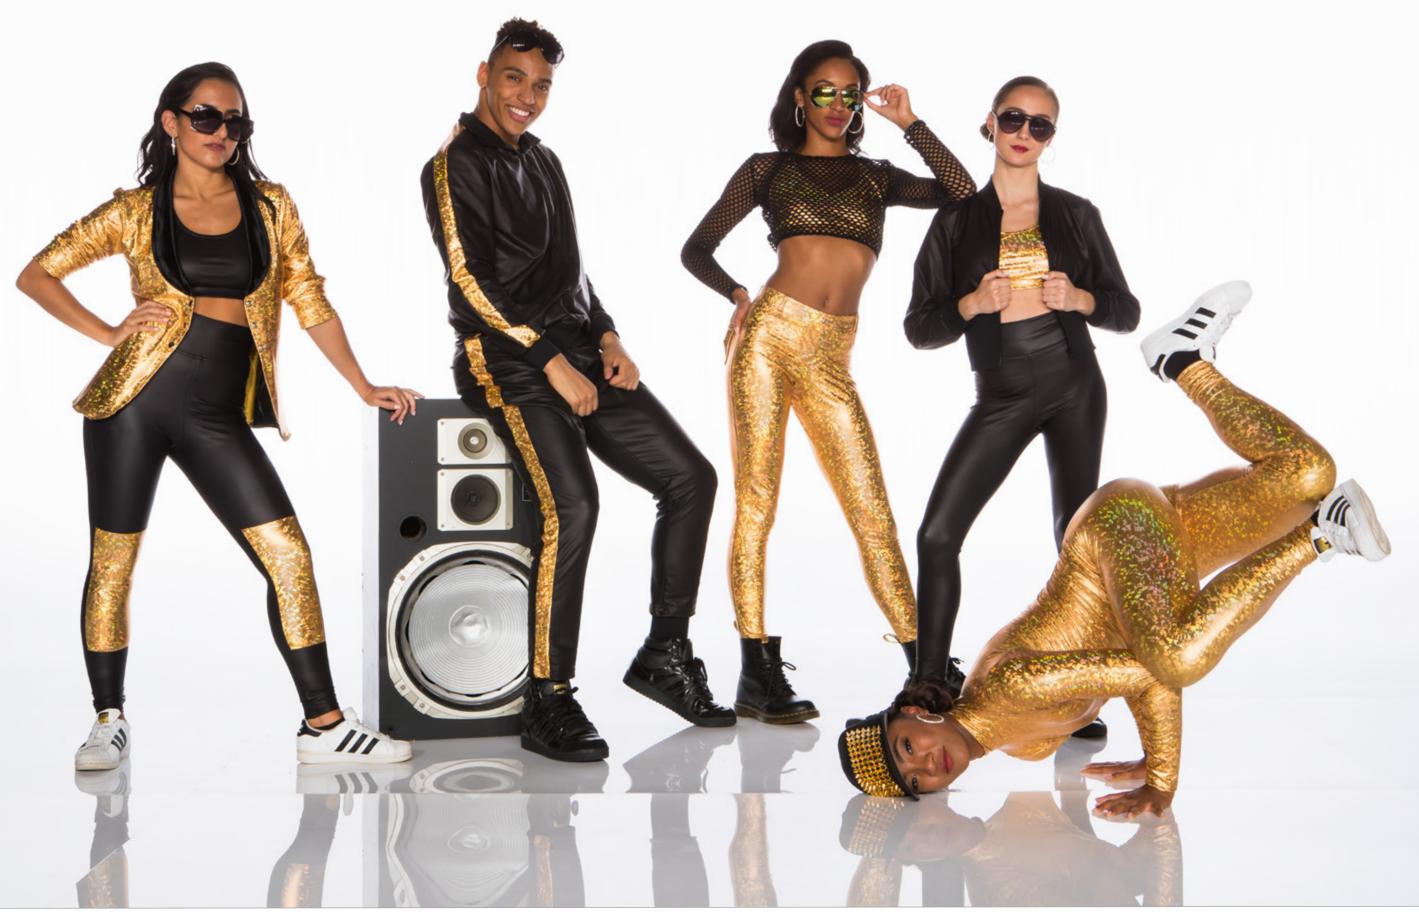

# HIP HOP THAT IS ON POINT

Form meets function and it flows, pops, locks, breaks and tuts across the floor.

Great on trend pieces, offered in a myriad of colours and fabrics, all available in child and adult sizing offer endless possibility!

Take inspiration from the looks we have put together or create a look that is uniquely fits your vision.

Pick your silhouettes and fabrics from pages 159-165 ...and Boom ... Your Hip Hop ... your way!

| 1st girl | Long Sleeve Crop Top -<br>Star print/flo. orange mystique    | 1111CD |         | Crinoline Skirt - hot pink                          | 251    |            | Toque - flo. orange                                             | 627   |          | Toque - flo. pink                                       | 627    | Fleece Joggers                                              | 233F  | 2nd | Long Sleeve Crop                        | 111100 |
|----------|--------------------------------------------------------------|--------|---------|-----------------------------------------------------|--------|------------|-----------------------------------------------------------------|-------|----------|---------------------------------------------------------|--------|-------------------------------------------------------------|-------|-----|-----------------------------------------|--------|
|          | Side Insert Joggers - fleece/<br>flo. orange mystique insert | 237FD  | 1st Boy | Varsity Jacket - star print/<br>flo. green mystique | 1140CD | 2nd<br>Boy | Scoop T - flo yellow<br>mystique                                | 1123D | 3rd girl | Cropped Hoodie - star<br>print/flo. green mystique      | 1138CD | Toque - flo. green                                          | 627   |     | Top -Star print/flo.<br>pink mystique   | TTTCD  |
|          | Cropped T-shirt - star print/<br>flo.orange mystique         | 1115CD |         | Cotton T                                            | 401    |            | Scoop Tank - star print                                         | 1122C |          | Bike Shorts- star print                                 | 219C   | Cropped T-shirt -<br>star print                             | 1115C |     | Slit Front Leg-                         |        |
|          | HW Leggings - flo. green<br>mystique                         | 211D   |         | Side Insert Joggers -<br>fleece/flo. green mystique | 237FD  |            | Knee Insert Joggers<br>- fleece/ flo. yellow<br>mystique insert | 236FD | 3rd boy  | Crew Neck Pullover - star<br>print/flo. orange mystique | 1130CD | Side Insert Legging -<br>star print/flo. yellow<br>mystique | 216CD |     | gings - star print/<br>flo. pink lining | 218CD  |