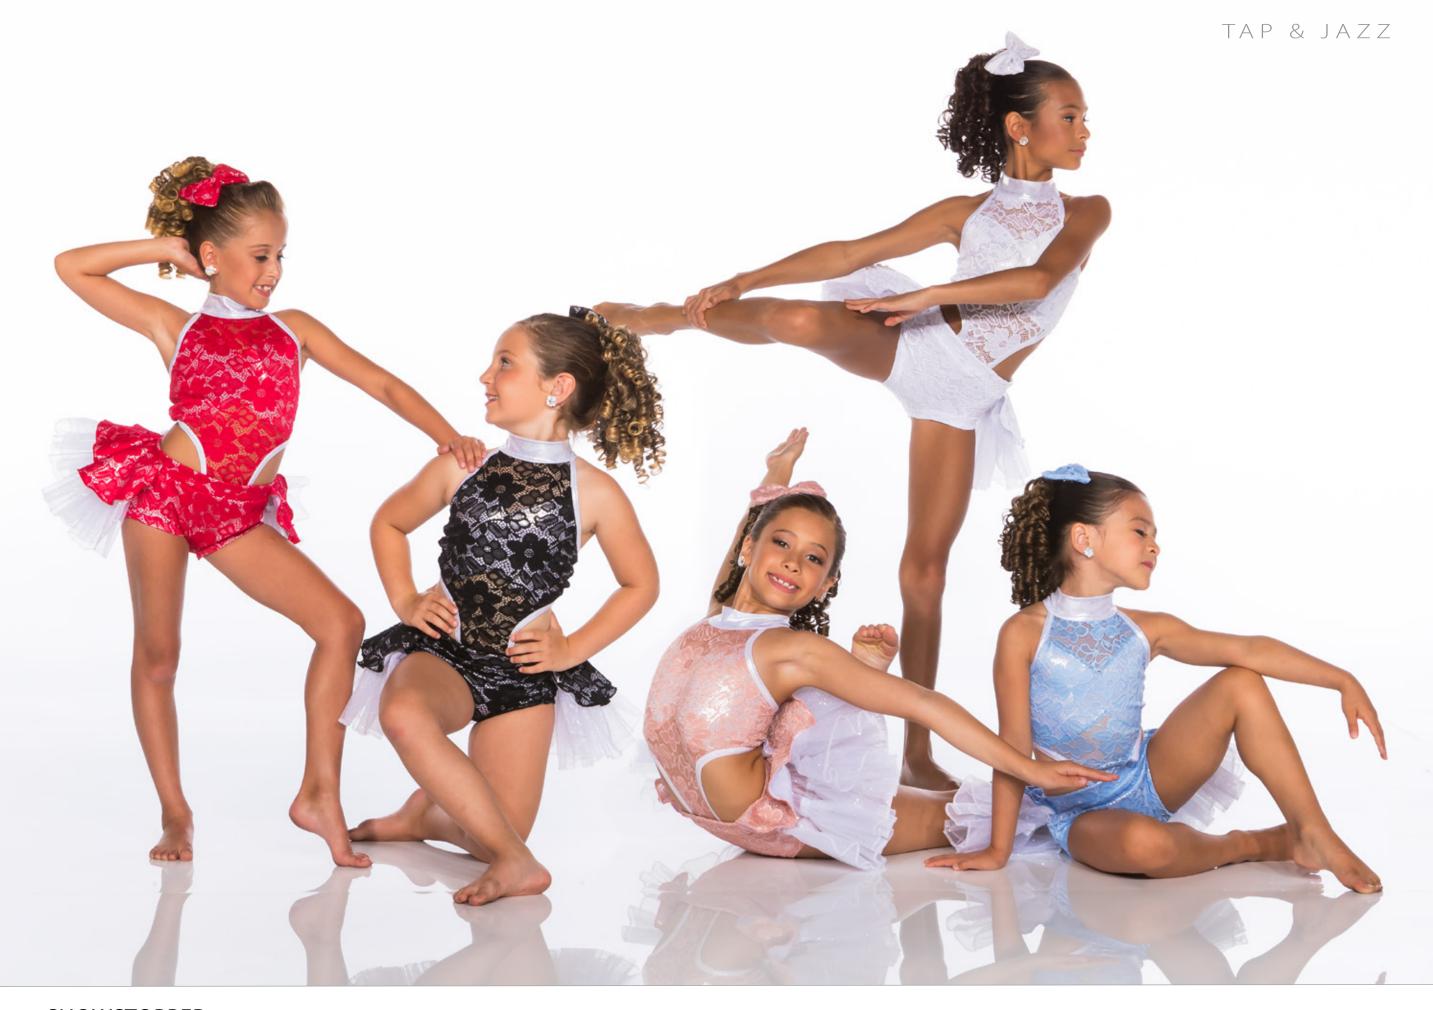

| Complete Costume - white accents | 56A |
|----------------------------------|-----|
| Complete Costume - black accents | 56B |
| Please specify colour            |     |

**SHOWSTOPPER** - Lace over mystique sweetheart cut monokini with a banded contemporary brief bottom, backskirt and double full-glitter backskirt, all finished with a bow. Hair bow included.

Shown in red, black, white, blush and baby blue.

Add a fringe skirt

Add an organdy tutu with starry ribbon trim

Add a high waisted print skirt with a pop of crinoline

Add a sequin peplum

| Starry Sky Bikertard | 58A | Tutu                           | 58E |
|----------------------|-----|--------------------------------|-----|
| Fringe Skirt         | 58B | HW Skirt with Pop of Crinoline | 58F |
| Tap Shorts           | 58C | Print Scrunchie                | 58G |
| Sequin Peplum        | 58D | Sequin Hair Bow                | 58H |