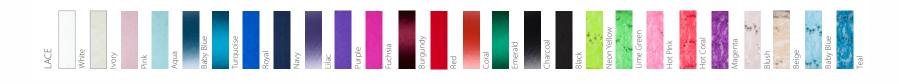

Pinstripe is available in either silver or gold. Accents shown in white, red, purple and hot pink. It is also offered in bubblegum, fuchsia, lime, yellow, turquoise, royal, burgundy or forest green accents.

All options are available in either gold or silver pinstripe.

MACK THE KNIFE - Pinstripe and mesh bodysuit with tails is offered in silver pinstripe as shown or gold pinstripe. Hugo is wearing our boy's vest and dress pant in silver pinstripe with a red Lycra necktie and fedora. Shown with red and black accents. It is also available with white, turquoise, royal, purple, lilac, light pink, blush, hot pink, fuchsia, yellow, burgundy, forest green, lime green, emerald and teal.

#### LYCRA® White Uight Pink Red Fuchsia Eughant Euchsia Burgundy Burgundy Euchsia Lilac Purple Purple Burgundy Burgundy Purple Fuchsia Beige Beige Beige Brown Brown Brown

**BREAK MY SOUL** - Zip back mesh bodice with ruffle detail, front and back and black applique detailing has matching Lycra pinch front bra top. The attached high waisted bottom is offered in either a banded and lined contemporary brief or a legging.