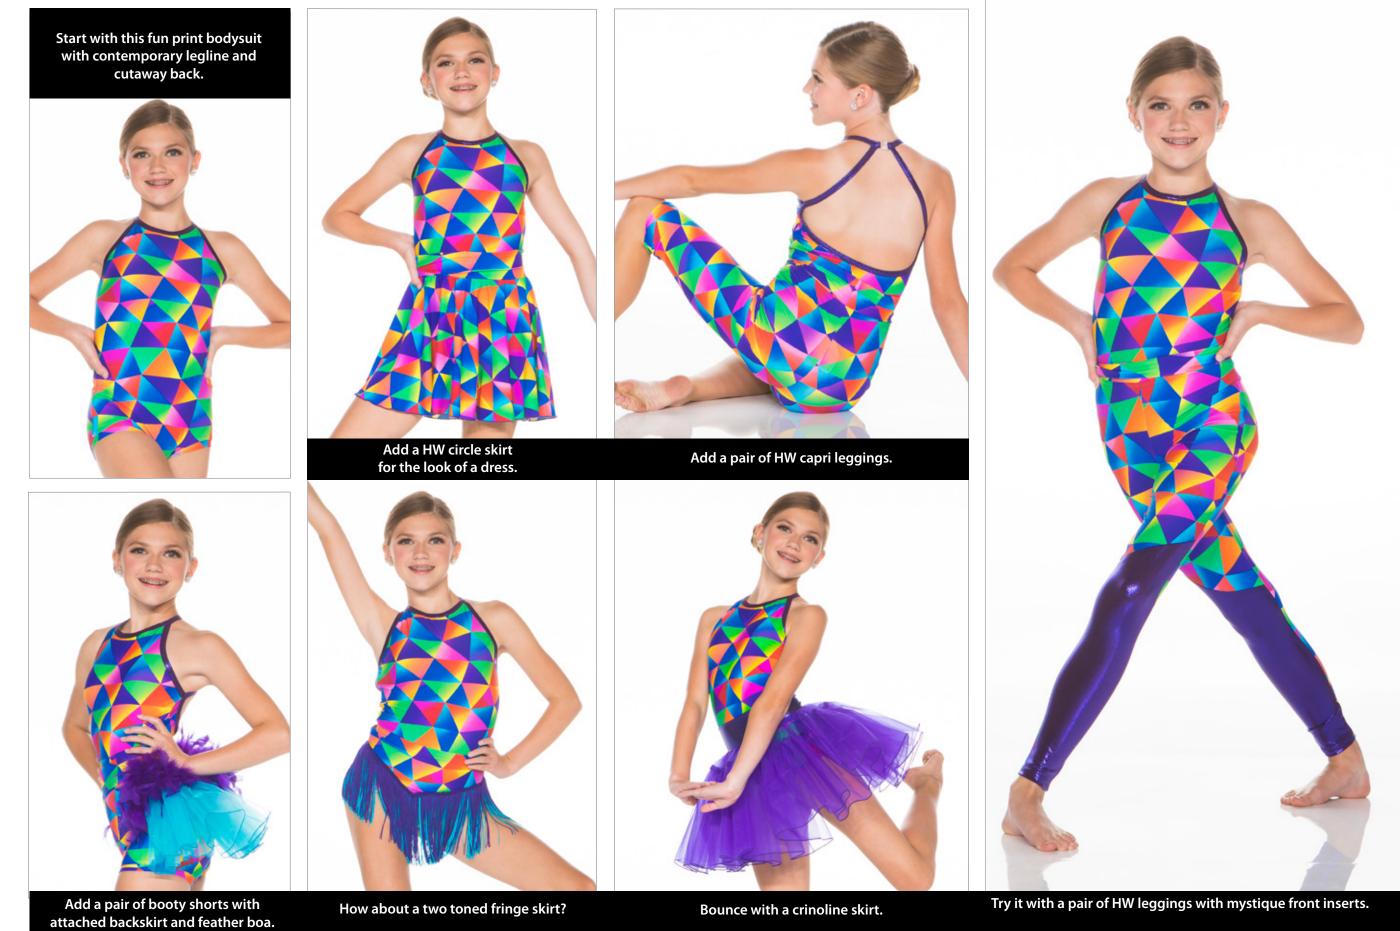

Shown in red, black, white, blush and baby blue.

Add a fringe skirt

Add an organdy tutu with starry ribbon trim

Add a high waisted print skirt with a pop of crinoline

Add a sequin peplum

| Starry Sky Bikertard | 58A | Tutu                           | 58E |
|----------------------|-----|--------------------------------|-----|
| Fringe Skirt         | 58B | HW Skirt with Pop of Crinoline | 58F |
| Tap Shorts           | 58C | Print Scrunchie                | 58G |
| Sequin Peplum        | 58D | Sequin Hair Bow                | 58H |