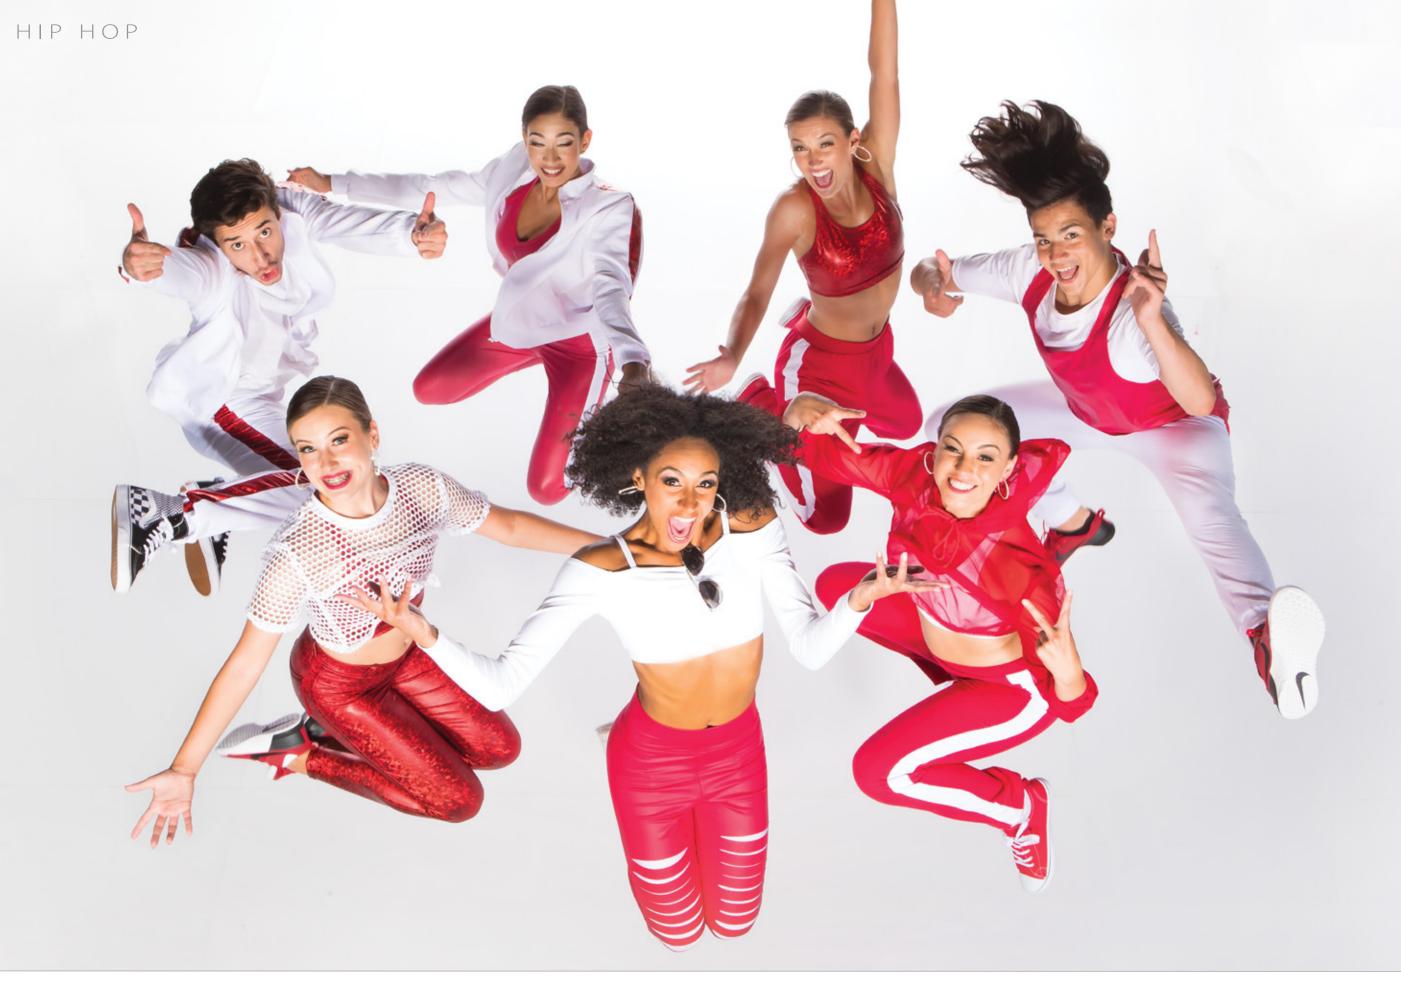

# HIP HOP THAT IS ON POINT

Form meets function and it flows, pops, locks, breaks and tuts across the floor.

Great on trend pieces, offered in a myriad of colours and fabrics, all available in child and adult sizing offer endless possibility!

Take inspiration from the looks we have put together or create a look that is uniquely fits your vision.

Pick your silhouettes and fabrics from pages 159-165 ...and Boom ... Your Hip Hop ... your way!

| 1st girl | Long Sleeve Crop Top -<br>Star print/flo. orange mystique    | 1111CD |         | Crinoline Skirt - hot pink                          | 251    |            | Toque - flo. orange                                             | 627   |          | Toque - flo. pink                                       | 627    | Fleece Joggers                                              | 233F  | 2nd | Long Sleeve Crop                        | 111100 |
|----------|--------------------------------------------------------------|--------|---------|-----------------------------------------------------|--------|------------|-----------------------------------------------------------------|-------|----------|---------------------------------------------------------|--------|-------------------------------------------------------------|-------|-----|-----------------------------------------|--------|
|          | Side Insert Joggers - fleece/<br>flo. orange mystique insert | 237FD  | 1st Boy | Varsity Jacket - star print/<br>flo. green mystique | 1140CD | 2nd<br>Boy | Scoop T - flo yellow<br>mystique                                | 1123D | 3rd girl | Cropped Hoodie - star<br>print/flo. green mystique      | 1138CD | Toque - flo. green                                          | 627   |     | Top -Star print/flo.<br>pink mystique   | TTTCD  |
|          | Cropped T-shirt - star print/<br>flo.orange mystique         | 1115CD |         | Cotton T                                            | 401    |            | Scoop Tank - star print                                         | 1122C |          | Bike Shorts- star print                                 | 219C   | Cropped T-shirt -<br>star print                             | 1115C |     | Slit Front Leg-                         |        |
|          | HW Leggings - flo. green<br>mystique                         | 211D   |         | Side Insert Joggers -<br>fleece/flo. green mystique | 237FD  |            | Knee Insert Joggers<br>- fleece/ flo. yellow<br>mystique insert | 236FD | 3rd boy  | Crew Neck Pullover - star<br>print/flo. orange mystique | 1130CD | Side Insert Legging -<br>star print/flo. yellow<br>mystique | 216CD |     | gings - star print/<br>flo. pink lining | 218CD  |