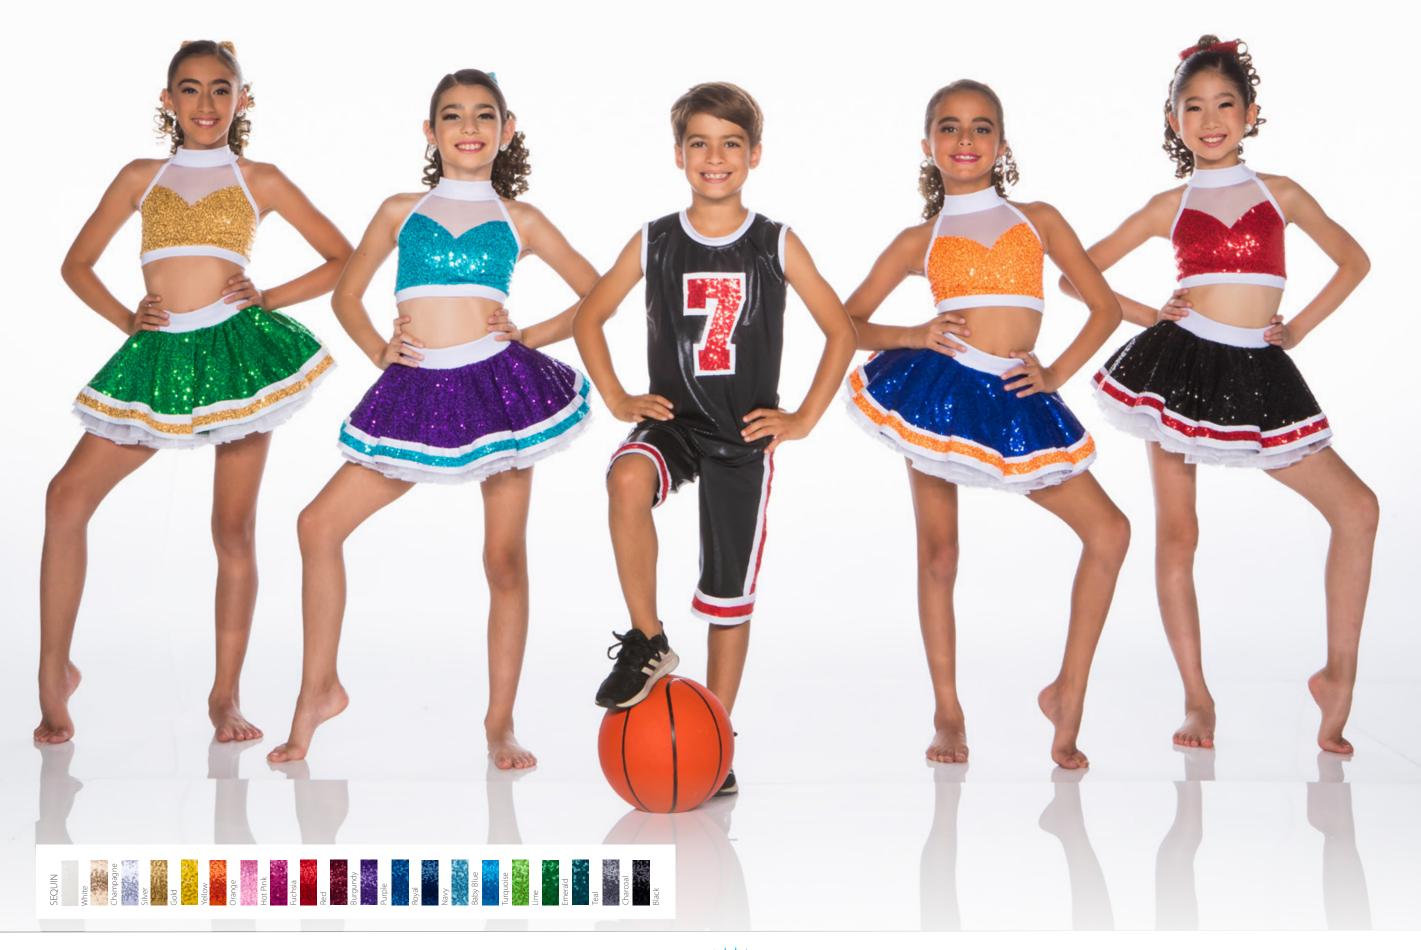

**SPACE JAM** - Choose any two colours of sequins and mix them with all the white accents and a super bouncy crinoline for a high impact sporty vibe! Brief and hair bow included. Boy's jersey and shorts detailed with sequin sport trim and number front and back.

Girls are shown in gold/emerald, turquoise/purple, orange/royal, red/black. Available in all sequin colours

| Girl's Complete Costume | 43A |
|-------------------------|-----|
| Boy's Complete Costume  | 43B |
| Please specify colou    | r   |