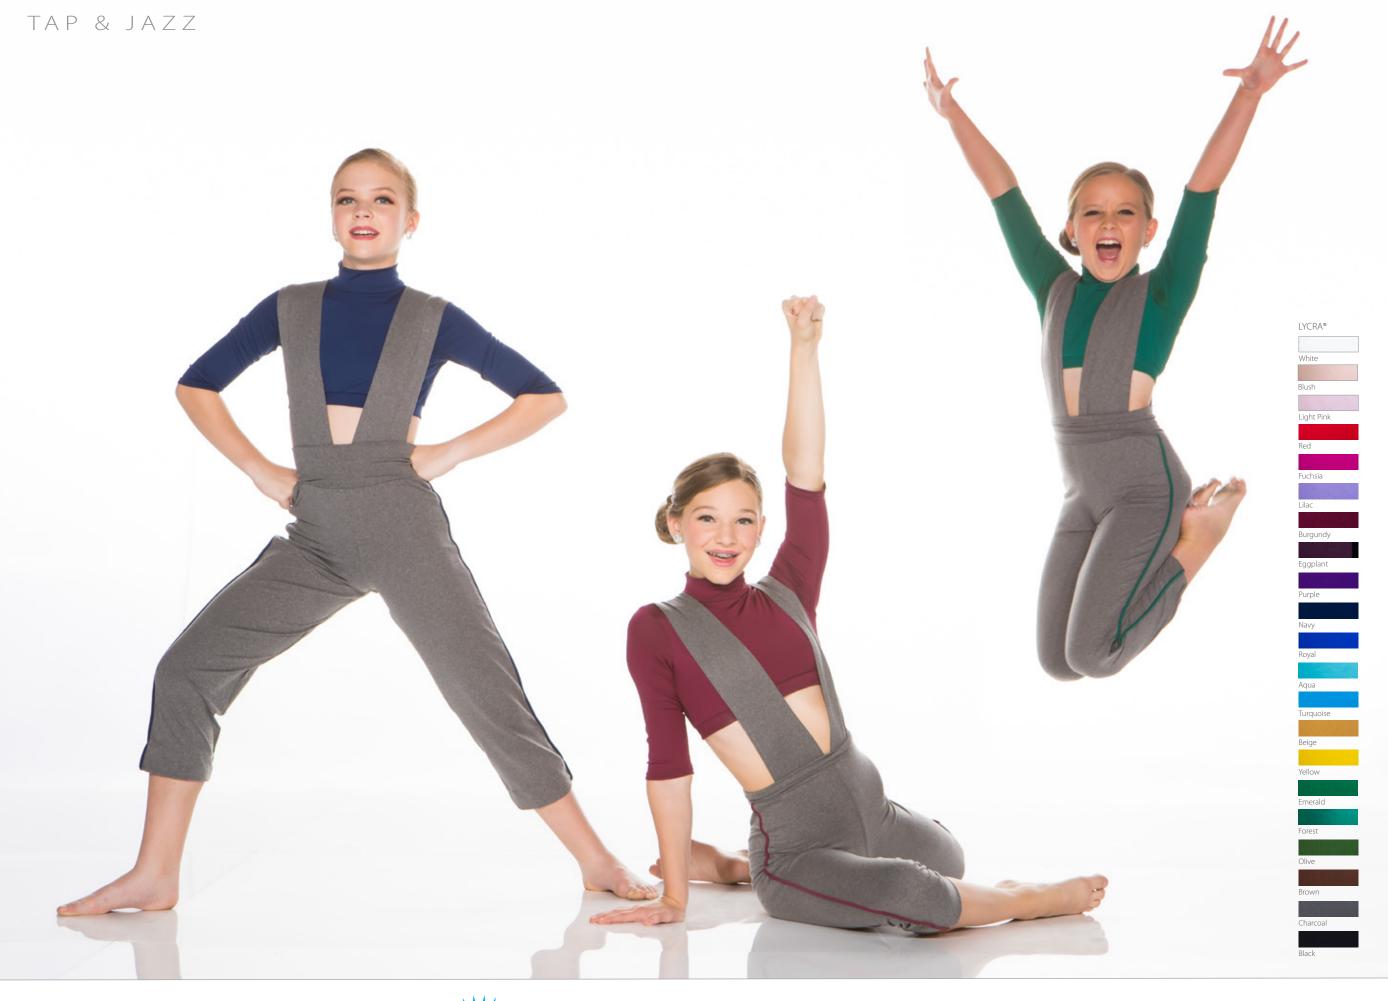

**SEIZE THE DAY** - Grey mix supplex suspender pant piped in Lycra with zip back turtleneck bra top.

Shown in navy, burgundy and forest. Also offered in all Lycra accent colours.

| Complete Costume     | 44A |
|----------------------|-----|
| Please specify colou | ır  |