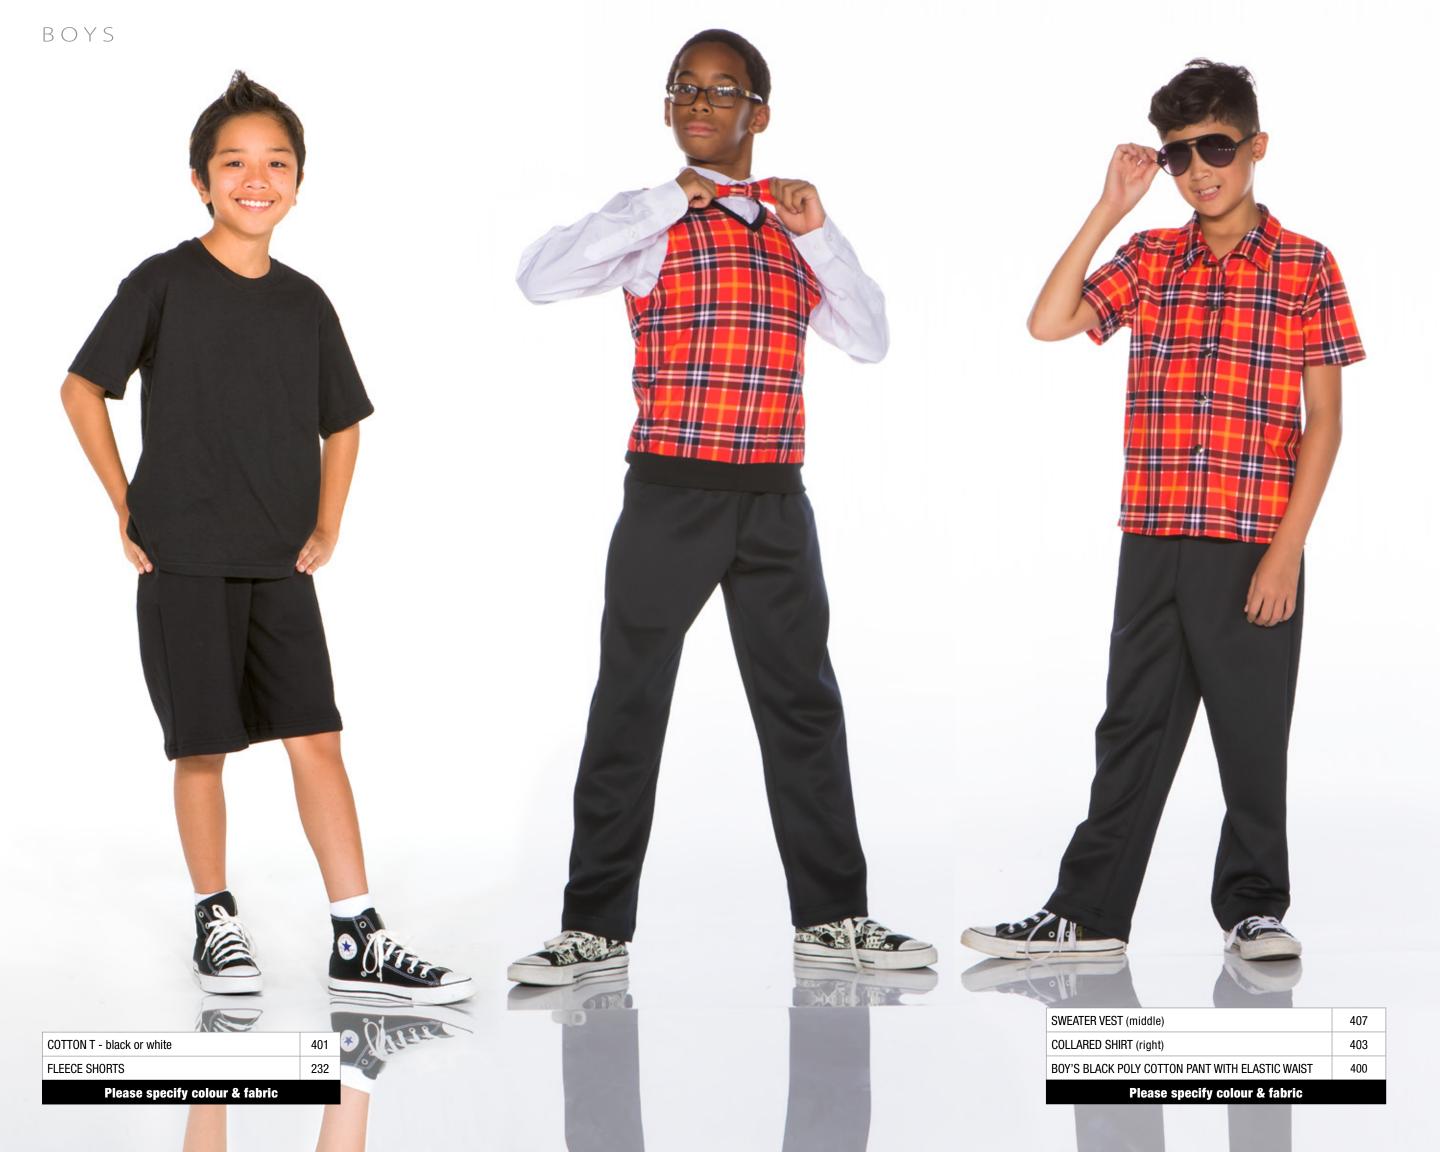

Please specify colour & fabric |     |  |

BOYS LYCRA®

| Men's Ballet Bodysuit           | 425 | Stay-Tucked shirt with attached brief in Lycra                                                  | 412L |
|---------------------------------|-----|-------------------------------------------------------------------------------------------------|------|
| Men's Lace over Mystique Bodice | 426 | Stay-Tucked shirt with attached brief in satin<br>Available in black, white, burgundy, and navy | 412S |
| Men's Cuffed Knee Length Pant   | 427 | Boy's dress pant - with belt loops and fly opening                                              | 420  |
| Please specify colour & fabric  |     |                                                                                                 |      |



Red



BOYS





LYCRA T-SHIRT 402 Please specify colour & fabric



| VEST                           | 404 |
|--------------------------------|-----|
| NECKTIE                        | 406 |
| Please specify colour & fabric |     |



416

BOW TIE

| SEQUINED VEST                  | 409 |  |
|--------------------------------|-----|--|
| SEQUIN NECKTIE                 | 410 |  |
| Please specify colour & fabric |     |  |

| Please specify colour & fabric           |     |
|------------------------------------------|-----|
| LEATHER DRESS PANT                       | 421 |
| ONE SNAP LONG SLEEVE SHIRT (Shown right) | 418 |

SEQUIN TUXEDO JACKET

SEQUIN NECKTIE

DRESS PANT





Thirty pieces, available in 65 fabrics in 19 sizes...that is a lot of choice packed into a few pages!

These pieces may