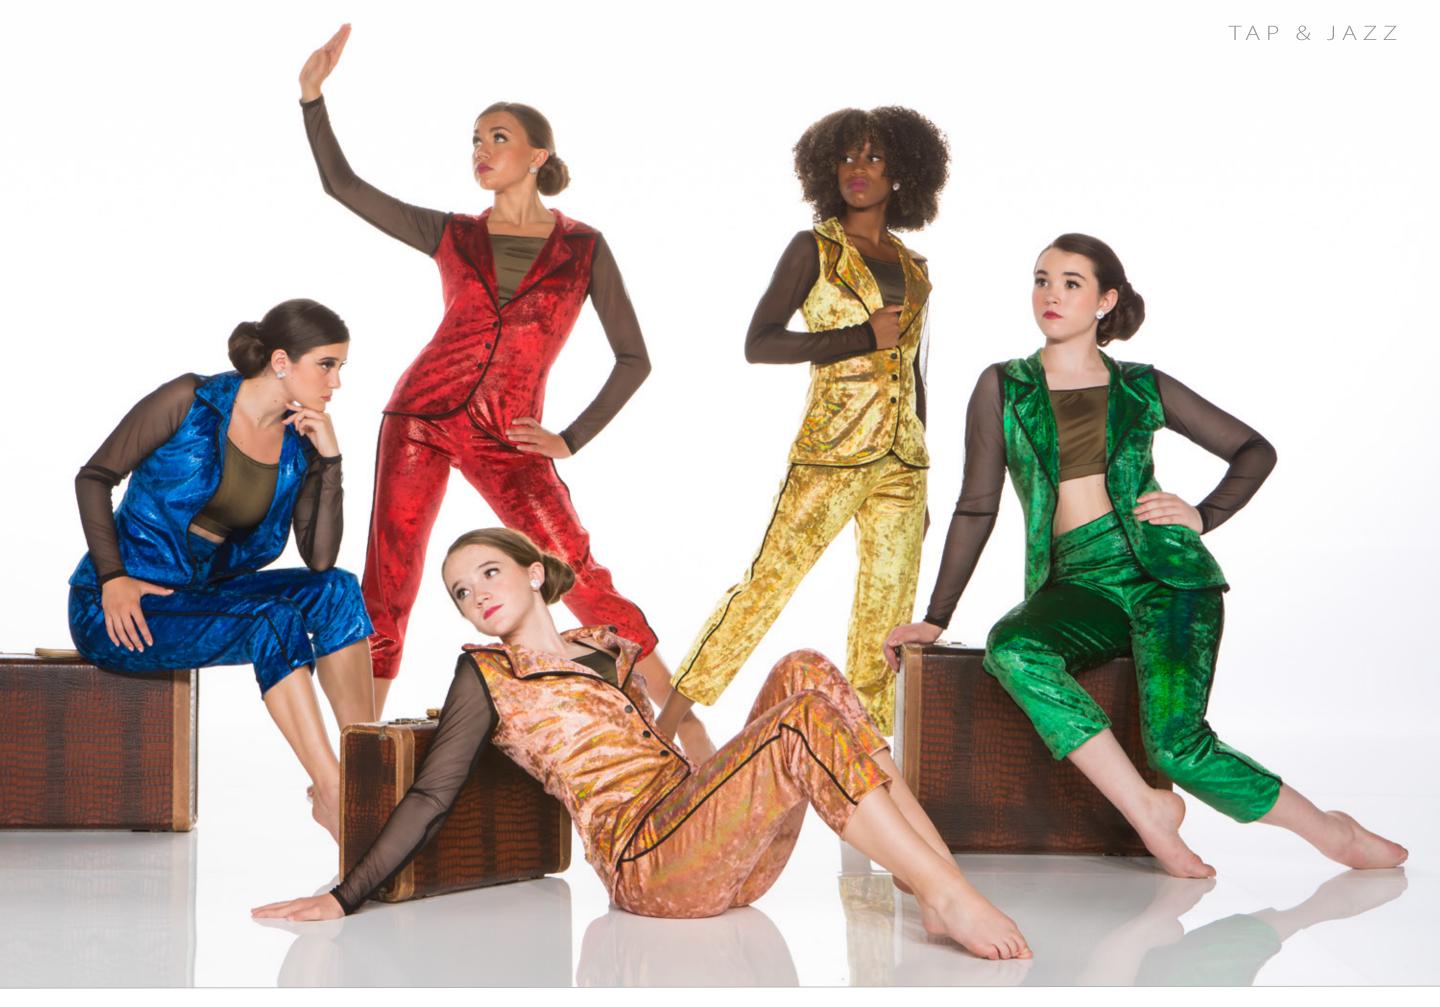

| Complete Costume     | 4A |
|----------------------|----|
| Please specify colou | Ir |

**TAKING CARE OF BUSINESS** - Crushed metallic velvet suit jacket, piped in black with black sheer sleeve is shown with piped cropped pant and black mesh over beige Lycra spaghetti strap bra top. Wear them together or mix them with other separates to create your own look.

| Jacket                | 5A |  |  |
|-----------------------|----|--|--|
| Pant                  | 5B |  |  |
| Bra Top               | 5C |  |  |
| Please specify colour |    |  |  |

**THIS JOINT IS JUMPIN'** - Silver pinstripe collared bodysuit with banded legline features colour mesh, back crinoline and button details for a big wow! Royce is wearing our dress pant and vest in silver pinstripe with fluorescent pink necktie and hat band accents.