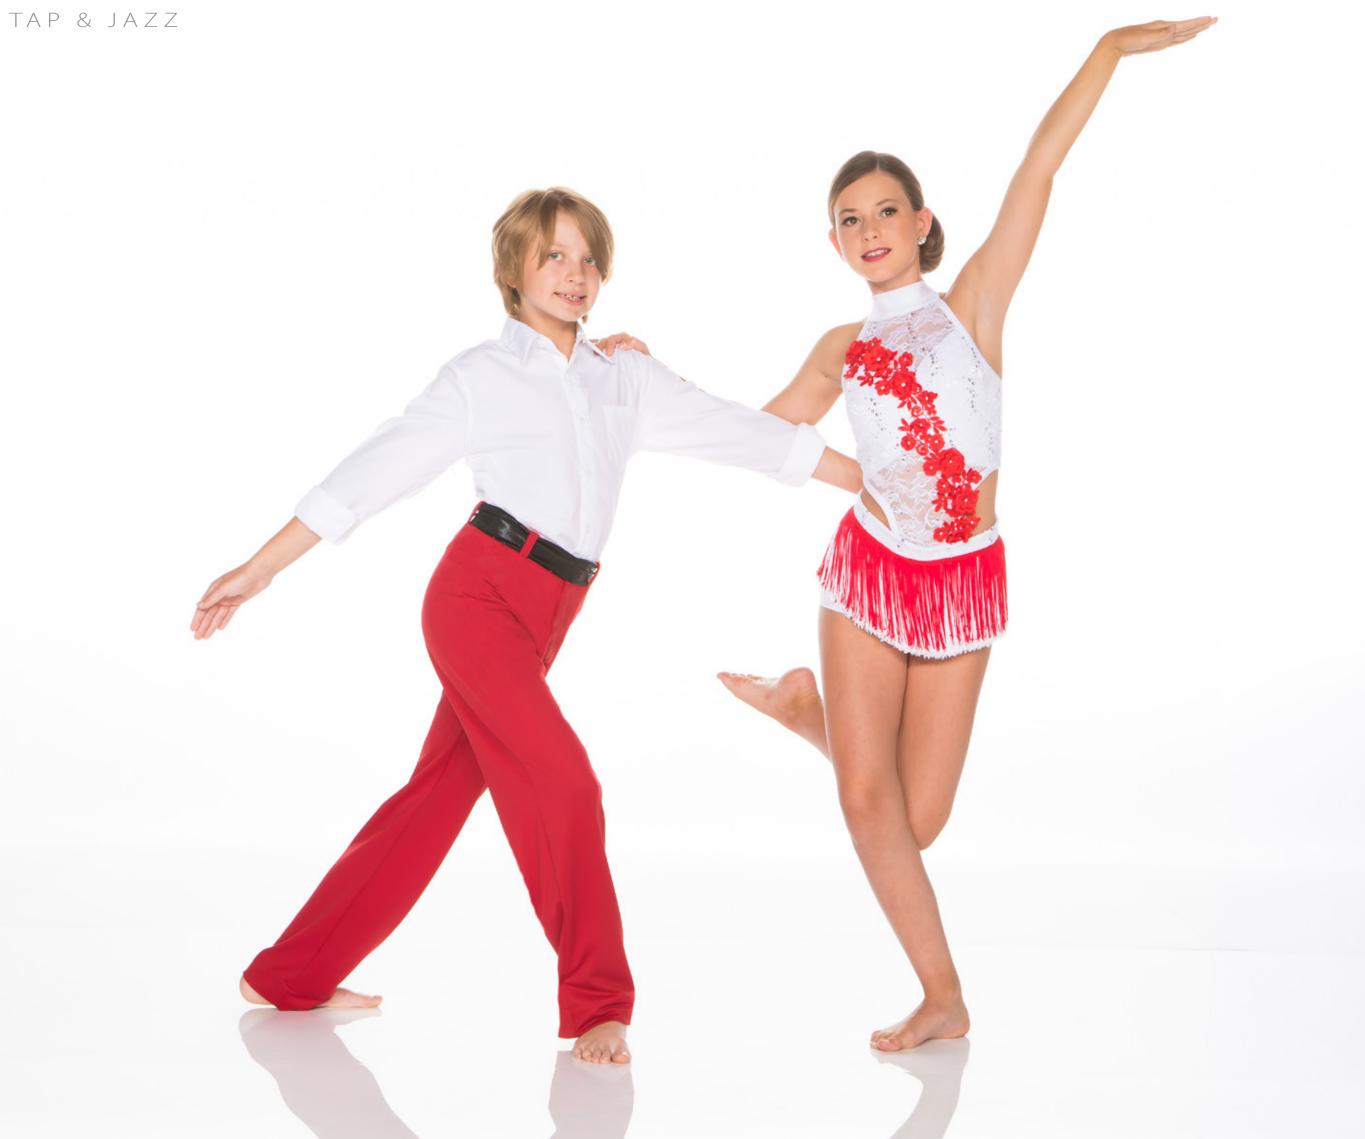

Sweetheart hologram and mesh bodysuit with banded legline and two layer fringe skirt. Micah is wearing our contemporary tank in hologram and our new guy's cut mock jeans in black supplex.



| Please specify colour   |      |                  |      |  |  |  |
|-------------------------|------|------------------|------|--|--|--|
| Guy's Contemporary Tank | 408C | Fedora           | 609  |  |  |  |
| Girl's Costume          | 36A  | Guy's Mock Jeans | 424B |  |  |  |



**ON THE FLOOR** - Lace and mystique turtleneck sweetheart monokini with banded booty short legline and two layers of attached fringe gets in drama from a pop of colour under the lace and bottom layer of fringe. Shown in turquoise, red, purple, yellow, fuchsia and royal. It is also available in white, lime and all black.







**EXPRESS YOURSELF** - Lace and mystique turtleneck sweetheart monokini can be done tone on tone as shown or introduce a pop of colour as shown on the opposite page.





| Complete Costume       | 39A |  |  |
|------------------------|-----|--|--|
| Costume with Appliques | 39B |  |  |
| Please specify colour  |     |  |  |



**FOREVER PLAID** - Girl's zip back puff sleeve dress has attached brief and a pop of crinoline. Hair bow included. Our boy is wearing our suit jacket, bow tie and dress pant with a purchased dress shirt.



| Please specify colour |      |            |      |  |  |  |
|-----------------------|------|------------|------|--|--|--|
| Boy's Suit Jacket     | 415C | Dress Pant | 420  |  |  |  |
| Girl's Costume        | 40A  | Bow Tie    | 416C |  |  |  |



**NINE-