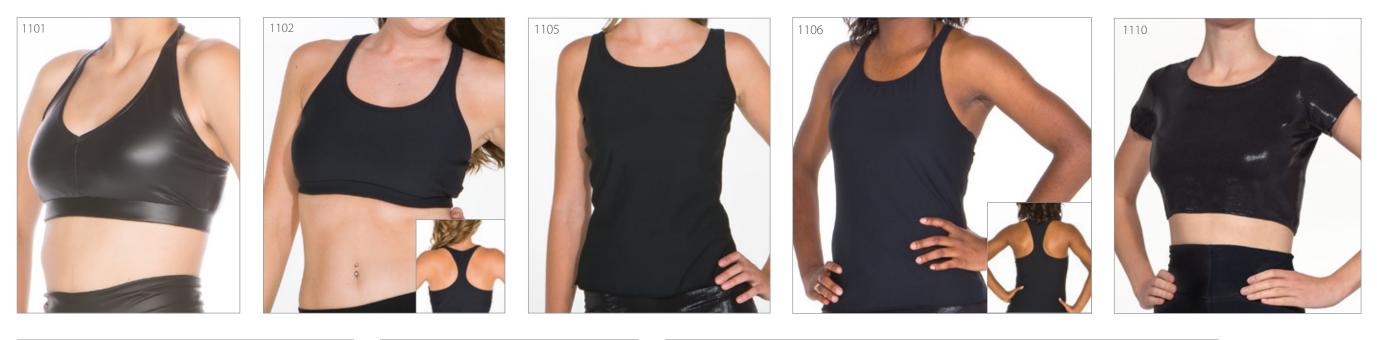

**HUMAN** - A collection of Lycra and mesh tops paired with lined and banded contemporary briefs. This versatile collection can be paired with any number of bottoms for a look that is uniquely your own.

Shown in blush, burgundy, fuchsia, olive, red, eggplant, black, navy and white. All tops are available in any of the Lycra/mesh colours.

| Please<br>specify<br>colour | Off Shoulder Poet Sleeve Top                                          | 66A | 66A Cross Over Ruffled Bra Top |     | 3/4 Sleeve Sheer | 66 I |
|-----------------------------|-----------------------------------------------------------------------|-----|--------------------------------|-----|------------------|------|
|                             | ip Back Ruffled Turtleneck Top 66B Off Shoulder Double Ruffle Bra Top |     |                                | 66F | Yoke Bra Top     | 001  |
|                             | Off Shoulder Fitted Sleeve Top                                        |     |                                | 66G | Fully Lined Con- | 661  |
|                             | Sweetheart Turtleneck Top                                             |     |                                | 66H | temporary Brief  | 66J  |