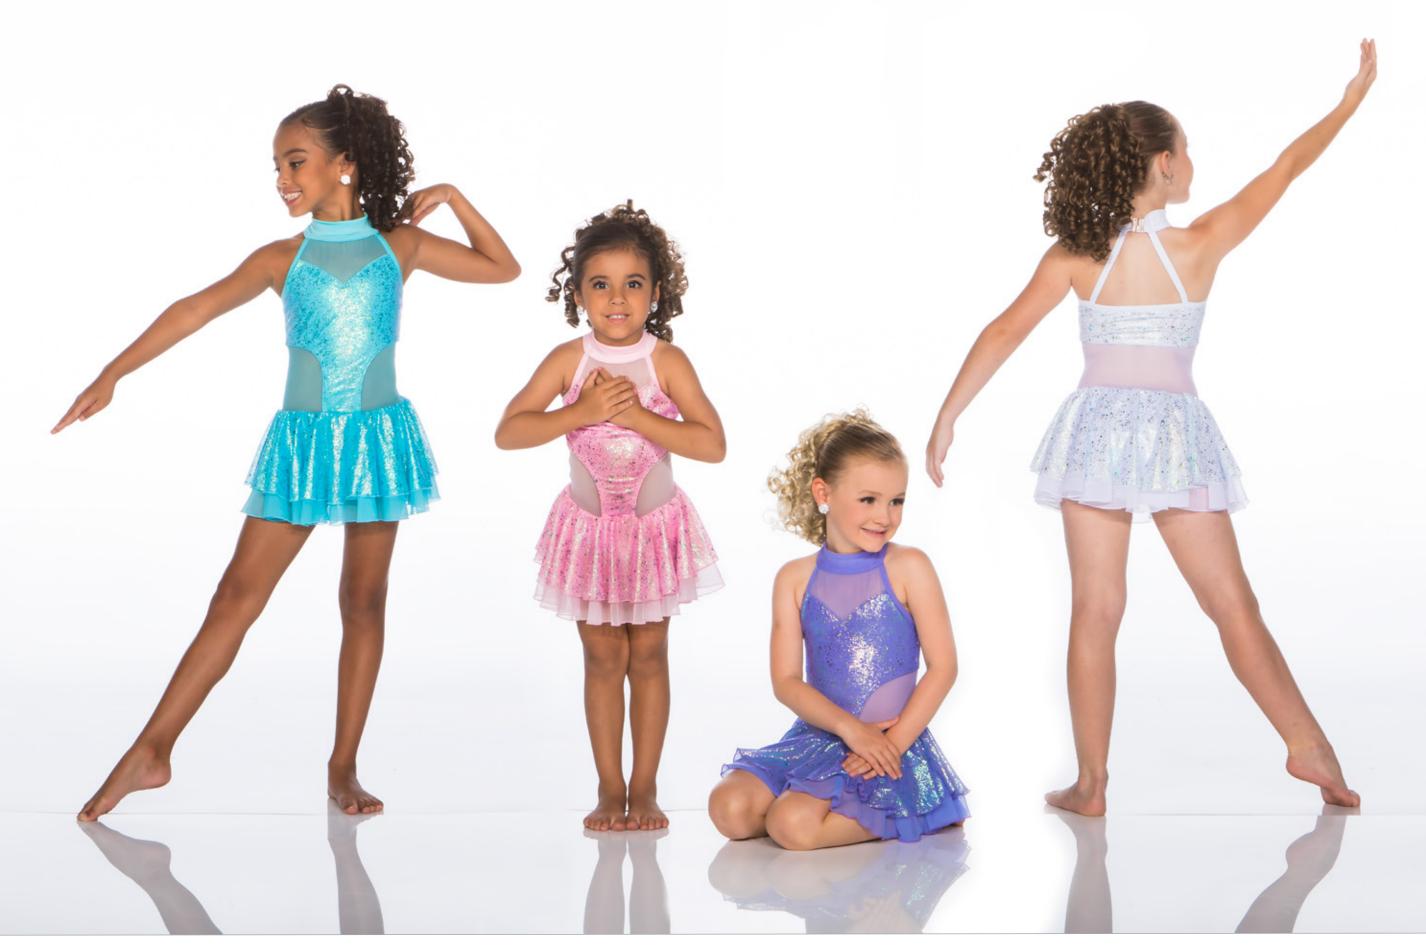

keyhole back and short lace backskirt. Also available with two sets of appliques as shown on opposite page. Chris is wearing our Lycra contemporary tank and supplex contemporary capris.





| Complete Costume                           | 103A | Contemporary Tank          | 408L |
|--------------------------------------------|------|----------------------------|------|
| Complete Costume with 2 Pairs of Appliques | 103B | Contemporary Capri - lined | 411B |
| Please specify colour                      |      |                            |      |

104







**HOME TO ME** - Lycra and lace contemporary bodysuit with deep keyhole back and knee length lace backskirt.



Shown in blush, aqua and lilac on opposite page, burgundy, navy, charcoal and eggplant. Available in all Lycra/lace colours



COLOURS OF THE WIND - Sweetheart dress with mesh inserts features a double skirt of iridescent mesh over solid mesh offers beautiful movement. Shown in lilac, aqua, white and pink. Also offered in black and royal.





PERFECT - Metallic sheer and Lycra zip back dress with banded legline features short double backskirt. Offered in white/multi, black/multi, white/silver, black/silver and black/gold. Offered in white/multi, black/multi, white/silver, black/silver and black/gold.



| Complete Costume      | 107A |  |  |
|-----------------------|------|--|--|
| Please specify colour |      |  |  |



UNITY - Matte Lycra and mesh dress has ruffle encased cold shoulder sleeve, mesh inserts and backskirt. Shown in navy, eggplant, charcoal and brown. Offered in all Lycra colours. Shown in navy,