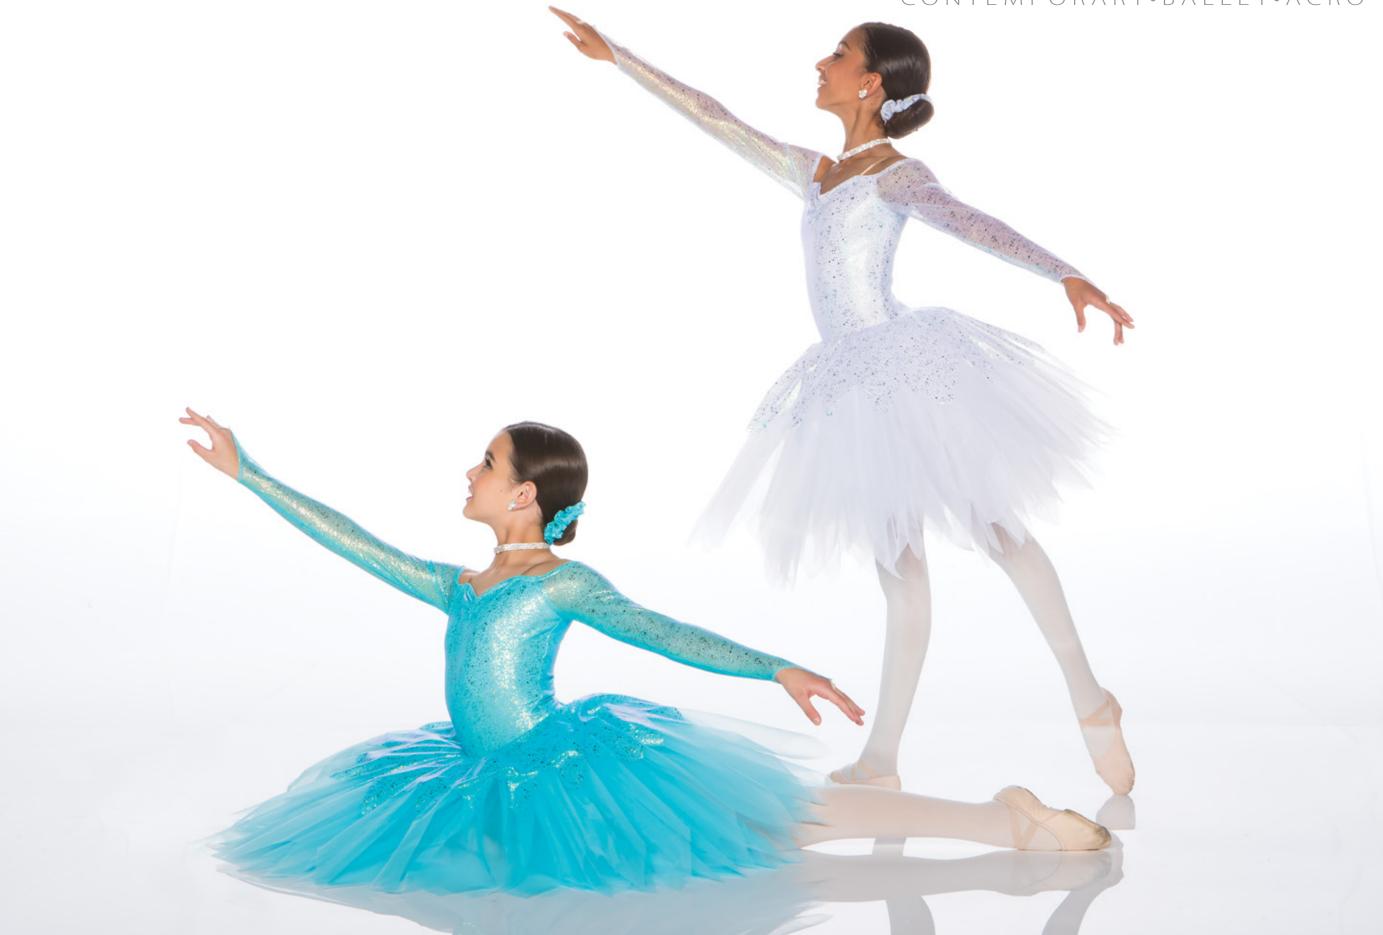

--------------------------|------|--|
| Complete Costume with appliques | 119B |  |
| Please specify colour           |      |  |

White Blush Light Pink

LYCRA®

Red





BRIDGE OVER TROUBLED WATER - Beautiful lace zip back dress has beige Lycra lined bodice, front and back with coordinating attached brief and knee length skirt. Scrunchie included. Offered in white, burgundy, black, charcoal, red, baby blue, eggplant and blush.







**CHANGE** - Dynamic lace over mystique and mesh bodice with attached lined and banded brief has soft tulle attached contemporary tutu.



Complete Costume 123A
Please specify colour

Shown in lilac, baby blue, blush and white on the opposite page and forest, eggplant, charcoal, red and burgundy on this page. Also available in ivory, royal blue and navy.





**ETHEREAL** - Pinch-front, off-shoulder long sleeve bodice and peplum in iridescent mesh and Lycra with attached three layer tattered organdy tutu. Offered in long sleeve version as seen here or short sleeve version on opposite page.

Our stay tuck shirt and dress pant are just one of the options we offer for your male dancers.

Shown in black, white and aqua. Also offered in royal and pink.

www.costumesbyjazzamatazz.com

| Long Sleeve Version   | 125A | Stay Tuck Shirt - Satin | 412S |  |
|-----------------------|------|-------------------------|------|--|
| Short Sleeve Version  | 125B | Dress Pant              | 420  |  |
| Please specify colour |      |                         |      |  |



Offered in forest or burgundy.







**THE STORYTELLERS** - White collared bodysuit with g