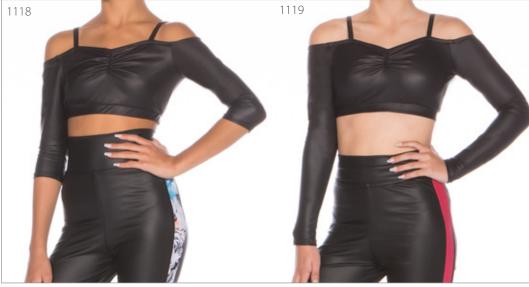

|                                                |                     |
| 620          |                 |                      | 627    |                  | 627                   |                       |             |             | SNAP-BACK CAP<br>red, royal, white or l        | 620<br>black        |
|              |                 |                      |        |                  |                       |                       |             | Recei       | <b>TOQUES</b> - black, ora lime, red and white | ange, hot pink, 627 |
|              |                 | -                    |        |                  |                       |                       |             | 626         | BANDANNA - white                               |                     |







1106G

1106J



| 1101 | LINED V NECK HALTER | BRA   |
|------|---------------------|-------|
|      | Supplex             | 1101B |
|      | Print               | 1101C |
|      | Mystique            | 1101D |
|      | Cracked Ice         | 1101E |
|      | Laser Cosmo         | 1101G |
|      | Mock Leather        | 1101J |
|      | Wetlook             | 1101W |
| 1102 | T-BACK BRA TOP      |       |
|      | Supplex             | 1102B |
|      | Print               | 1102C |
|      | Mystique            | 1102D |
|      | Cracked Ice         | 1102E |
|      | Laser Cosmo         | 1102G |

1101W

| 1105 | ΤΑΝΚ ΤΟΡ        |       |
|------|-----------------|-------|
|      | Supplex         | 1105B |
|      | Print           | 1105C |
|      | Mystique        | 1105D |
|      | Cracked Ice     | 110