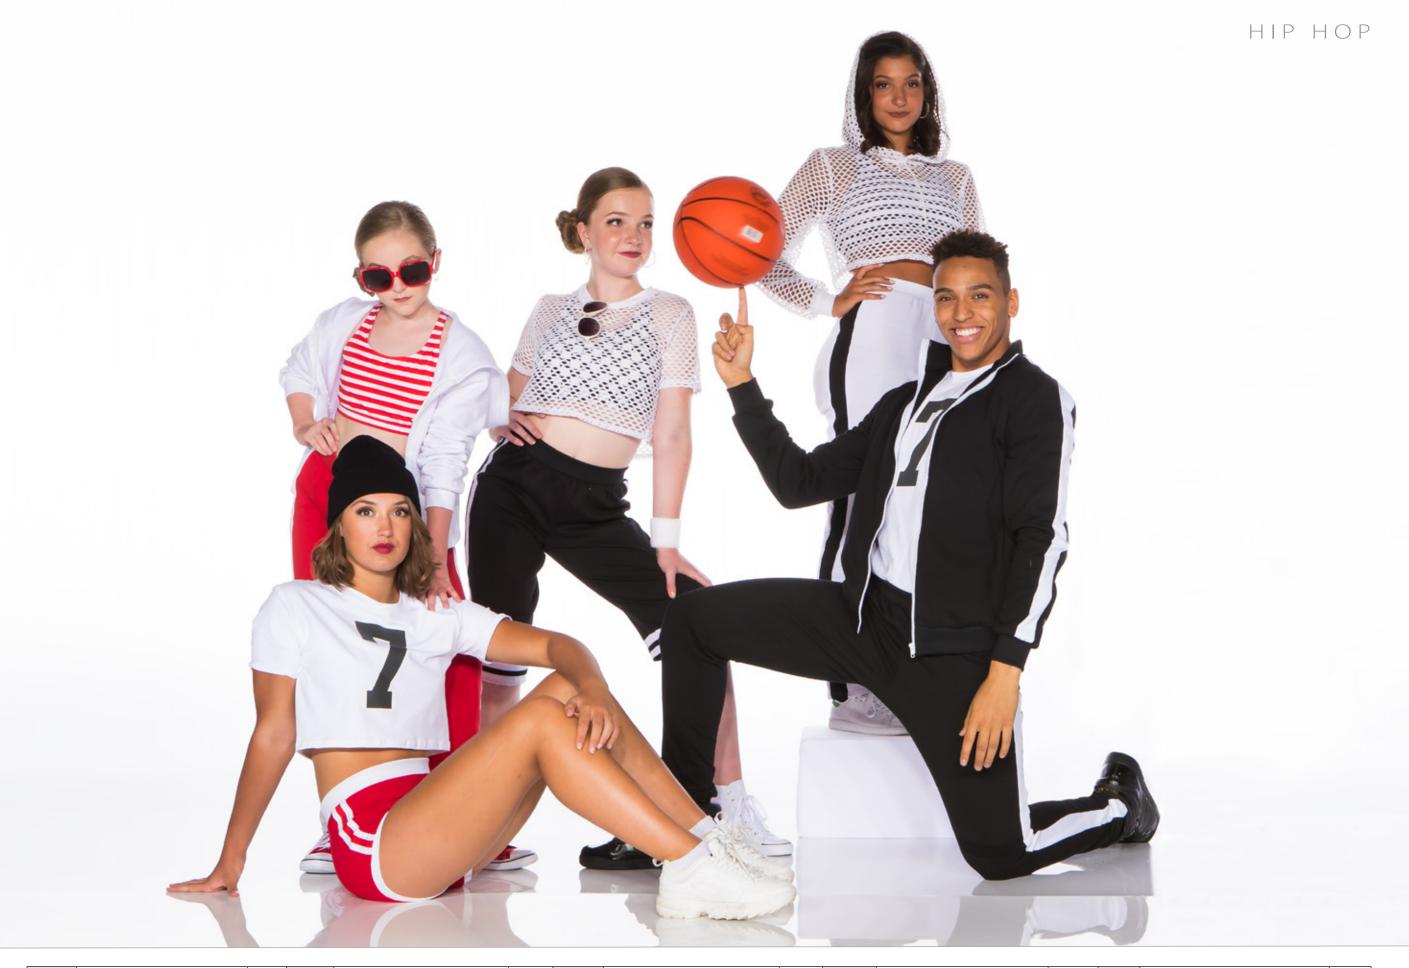

# HIP HOP THAT IS ON POINT

Form meets function and it flows, pops, locks, breaks and tuts across the floor.

Great on trend pieces, offered in a myriad of colours and fabrics, all available in child and adult sizing offer endless possibility!

Take inspiration from the looks we have put together or create a look that is uniquely fits your vision.

Pick your silhouettes and fabrics from pages 159-165 ...and Boom ... Your Hip Hop ... your way!

| 1st girl | Long Sleeve Crop Top -<br>Star print/flo. orange mystique    | 1111CD |         | Crinoline Skirt - hot pink                          | 251    |            | Toque - flo. orange                                             | 627   |          | Toque - flo. pink                                       | 627    | Fleece Joggers                                              | 233F  | 2nd | Long Sleeve Crop                        | 111100 |
|----------|--------------------------------------------------------------|--------|---------|-----------------------------------------------------|--------|------------|-----------------------------------------------------------------|-------|----------|---------------------------------------------------------|--------|-------------------------------------------------------------|-------|-----|-----------------------------------------|--------|
|          | Side Insert Joggers - fleece/<br>flo. orange mystique insert | 237FD  | 1st Boy | Varsity Jacket - star print/<br>flo. green mystique | 1140CD | 2nd<br>Boy | Scoop T - flo yellow<br>mystique                                | 1123D | 3rd girl | Cropped Hoodie - star<br>print/flo. green mystique      | 1138CD | Toque - flo. green                                          | 627   |     | Top -Star print/flo.<br>pink mystique   | TTTCD  |
|          | Cropped T-shirt - star print/<br>flo.orange mystique         | 1115CD |         | Cotton T                                            | 401    |            | Scoop Tank - star print                                         | 1122C |          | Bike Shorts- star print                                 | 219C   | Cropped T-shirt -<br>star print                             | 1115C |     | Slit Front Leg-                         |        |
|          | HW Leggings - flo. green<br>mystique                         | 211D   |         | Side Insert Joggers -<br>fleece/flo. green mystique | 237FD  |            | Knee Insert Joggers<br>- fleece/ flo. yellow<br>mystique insert | 236FD | 3rd boy  | Crew Neck Pullover - star<br>print/flo. orange mystique | 1130CD | Side Insert Legging -<br>star print/flo. yellow<br>mystique | 216CD |     | gings - star print/<br>flo. pink lining | 218CD  |