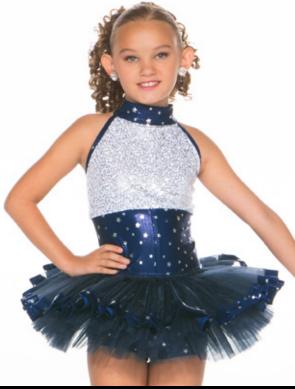

Shown in red, black, white, blush and baby blue.

Add a fringe skirt

Add an organdy tutu with starry ribbon trim

Add a high waisted print skirt with a pop of crinoline

Add a sequin peplum

| Starry Sky Bikertard | 58A | Tutu                           | 58E |
|----------------------|-----|--------------------------------|-----|
| Fringe Skirt         | 58B | HW Skirt with Pop of Crinoline | 58F |
| Tap Shorts           | 58C | Print Scrunchie                | 58G |
| Sequin Peplum        | 58D | Sequin Hair Bow                | 58H |