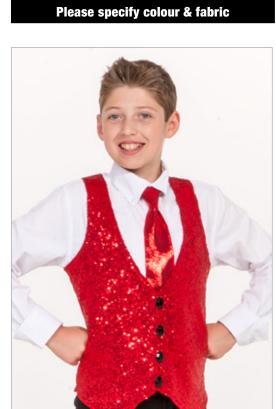

# JAZZAMATAZZ

www.costumesbyjazzamatazz.com

**COLD HEART** - Stunning multi colour sequin in this asymmetrical bodysuit with both spaghetti and criss cross straps features a fully lined and banded contemporary brief bottom. **Offered in copper or black.** 