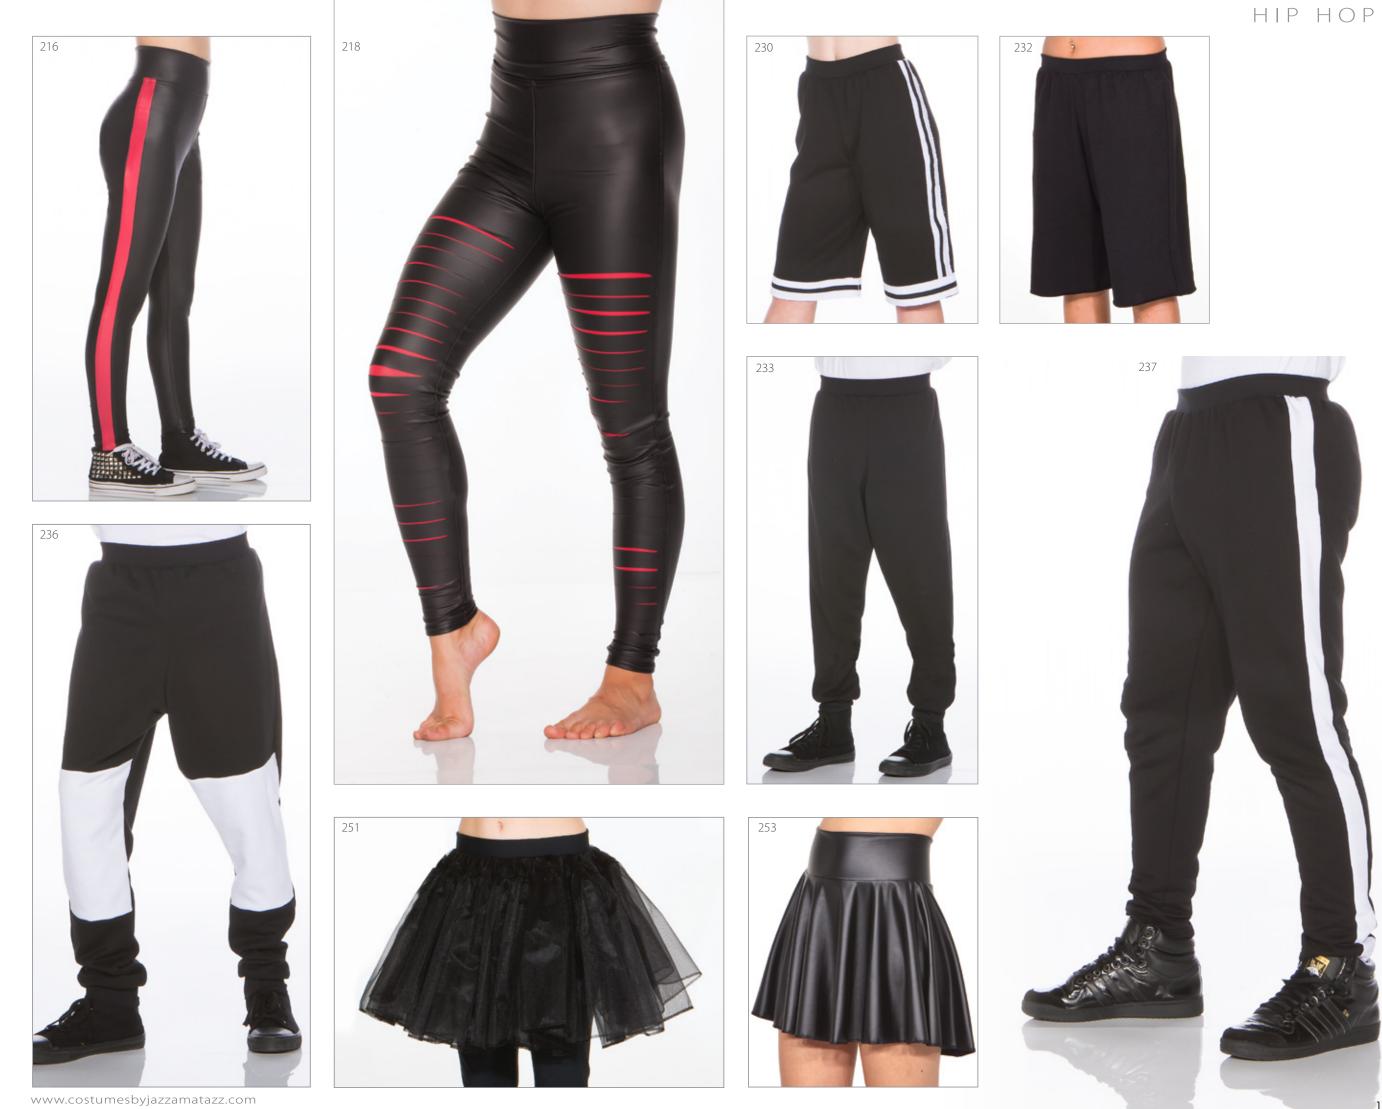

| 251   |  |  |
|                               | Black, white, red, lime, ho<br>orange, yellow and turquo |       |  |  |
| 253                           | HIGH-WAISTED SKIR                                        | г     |  |  |
|                               | Supplex                                                  | 253B  |  |  |
|                               | Print                                                    | 253C  |  |  |
|                               | Mystique                                                 | 253D  |  |  |
|                               | Mock Leather                                             | 253 J |  |  |
| Colours & fabrics on page 159 |                                                          |       |  |  |



# A BOY OPTION FOR EVERY SINGLE GIRL'S COSTUME. WE DO THAT!

Whatever genre, we have something to offer. Just let us know what costume you want to match and choose a silhouette and we will take care of the rest.

No fuss costuming for your male dancers.

| Contemporary Tank -solid back  | 408 |  |
|--------------------------------|-----|--|
| Contemporary Tank - mesh back  | 409 |  |
| Contemporary Capri - unlined   | 410 |  |
| Contemporary Capri - lined     | 411 |  |
| Please specify colour & fabric |     |  |

BOYS LYCRA®

| Men's Ballet Bodysuit           | 425 | Stay-Tucked shirt with attached brief in Lycra                                                  | 412L |
|---------------------------------|-----|-----------------------------------------------------------------------------