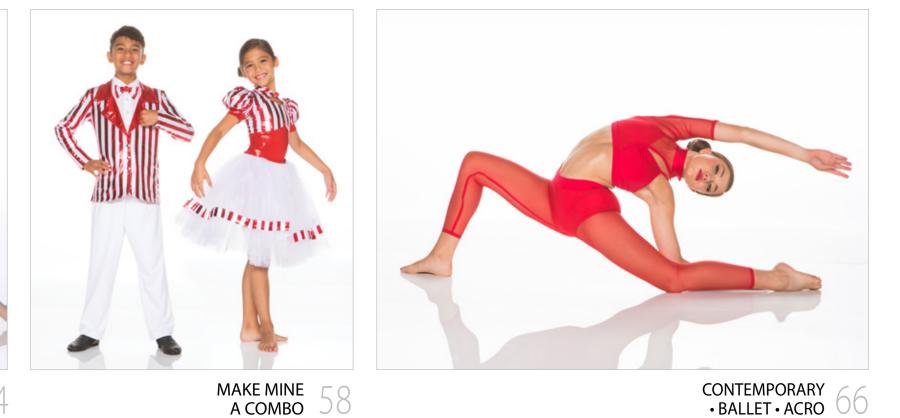

Girl's Costume

Sweater Vest

Short Sleeve Snap Front Shirt

42A

403C

407C

**Please specify colour** 

Bow Tie

Boy's Classic Pant

416C

400

SCHOOL DAZE - Plaid Lycra and mesh collared bodysuit feature a sweetheart neckline and zip back, paired with a plaid skirt with a pop of crinoline. Hair bow included. Boy on left is wearing our snap front short sleeve collared shirt and boy on right is wearing our sweater vest and bow tie with a purchased shirt. Both boys are wearing our classic boy's pant.