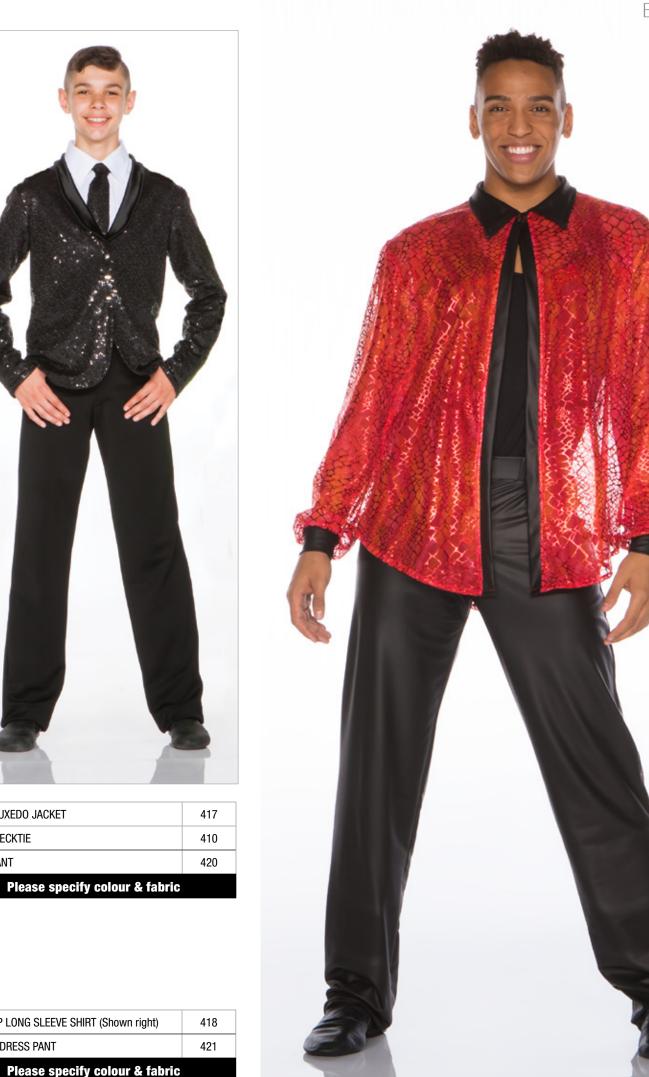

| Jacket                | 5A |  |  |
|-----------------------|----|--|--|
| Pant                  | 5B |  |  |
| Bra Top               | 5C |  |  |
| Please specify colour |    |  |  |

**THIS JOINT IS JUMPIN'** - Silver pinstripe collared bodysuit with banded legline features colour mesh, back crinoline and button details for a big wow! Royce is wearing our dress pant and vest in silver pinstripe with fluorescent pink necktie and hat band accents.

| Girl's Costume             | 6A   | Mystique Neck Tie | 406D |  |
|----------------------------|------|-------------------|------|--|
| Boy's Pinstripe Vest       | 404C | Fedora            | 609  |  |
| Boy's Pinstripe Dress Pant | 421C | Hat Band          | 604  |  |
| Please specify colour      |      |                   |      |  |

Pinstripe is available in either silver or gold. Accents shown in white, red, purple and hot pink. It is also offered in bubblegum, fuchsia, lime, yellow, turquoise, royal, burgundy or forest green accents.