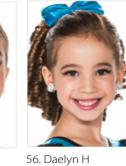

Shown in red, black, white, blush and baby blue.

Add a fringe skirt

Add an organdy tutu with starry ribbon trim

Add a high waisted print skirt with a pop of crinoline

Add a sequin peplum

| Starry Sky Bikertard | 58A | Tutu                           | 58E |
|----------------------|-----|--------------------------------|-----|
| Fringe Skirt         | 58B | HW Skirt with Pop of Crinoline | 58F |
| Tap Shorts           | 58C | Print Scrunchie                | 58G |
| Sequin Peplum        | 58D | Sequin Hair Bow                | 58H |