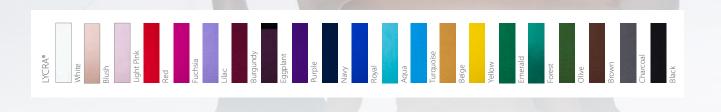

#### LYCRA® White Uight Pink Red Fuchsia Eughant Euchsia Burgundy Burgundy Euchsia Lilac Purple Purple Burgundy Burgundy Purple Fuchsia Beige Beige Beige Brown Brown Brown

**BREAK MY SOUL** - Zip back mesh bodice with ruffle detail, front and back and black applique detailing has matching Lycra pinch front bra top. The attached high waisted bottom is offered in either a banded and lined contemporary brief or a legging.