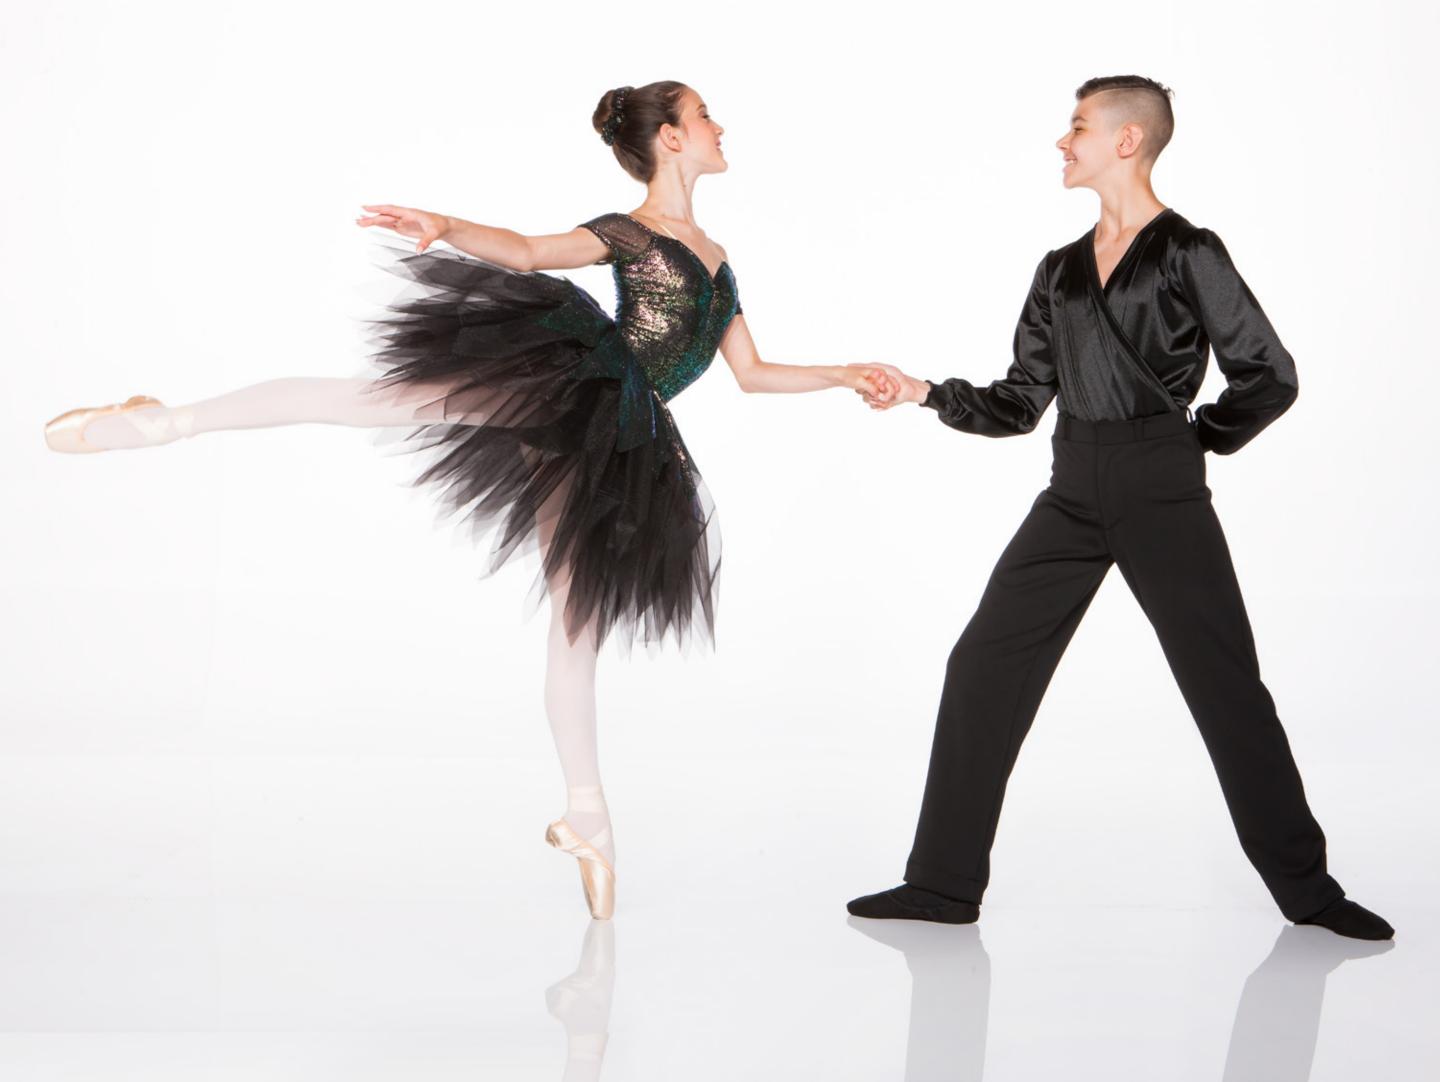

----------------------------|------|--|
| Complete Costume with appliques | 119B |  |
| Please specify colour           |      |  |

White Blush Light Pink

LYCRA®

Red





BRIDGE OVER TROUBLED WATER - Beautiful lace zip back dress has beige Lycra lined bodice, front and back with coordinating attached brief and knee length skirt. Scrunchie included. Offered in white, burgundy, black, charcoal, red, baby blue, eggplant and blush.







**CHANGE** - Dynamic lace over mystique and mesh bodice with attached lined and banded brief has soft tulle attached contemporary tutu.



Complete Costume 123A
Please specify colour

Shown in lilac, baby blue, blush and white on the opposite page and forest, eggplant, charcoal, red and burgundy on this page. Also available in ivory, royal blue and navy.





**ETHEREAL** - Pinch-front, off-shoulder long sleeve bodice and peplum in iridescent mesh and Lycra with attached three layer tattered organdy tutu. Offered in long sleeve version as seen here or short sleeve version on opposite page.

Our stay tuck shirt and dress pant are just one of the options we offer for your male dancers.

Shown in black, white and aqua. Also offered in royal and pink.

www.costumesbyjazzamatazz.com

| Long Sleeve Version   | 125A | Stay Tuck Shirt - Satin | 412S |  |
|-----------------------|------|-------------------------|------|--|
| Short Sleeve Version  | 125B | Dress Pant              | 420  |  |
| Please specify colour |      |                         |      |  |



Offered in forest or burgundy.







**THE STORYTELLERS** - White collared bodysuit with