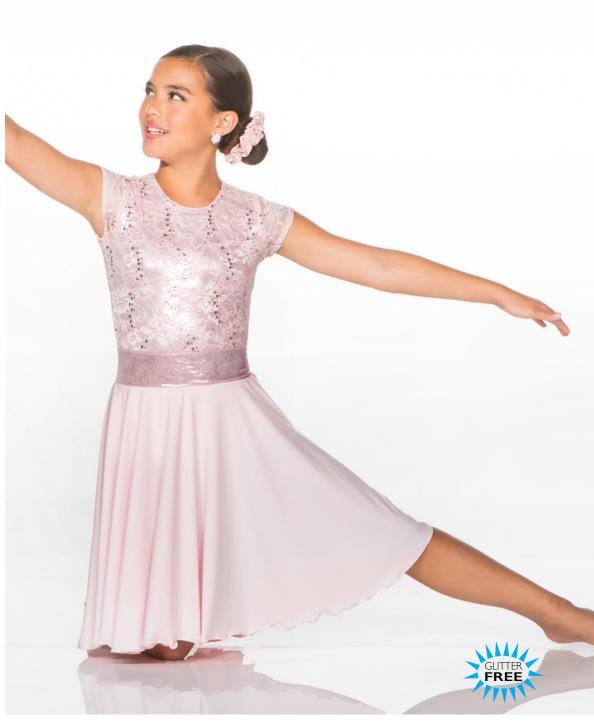

## SWEET SONG - X134A - PEACH • X134B - BLUE

Sequin lace over white Lycra bodysuit with mystique accents and a two layer organdy and tulle skirt on a high waistband, finished perfectly with an organza flower. Flower clip for hair included.