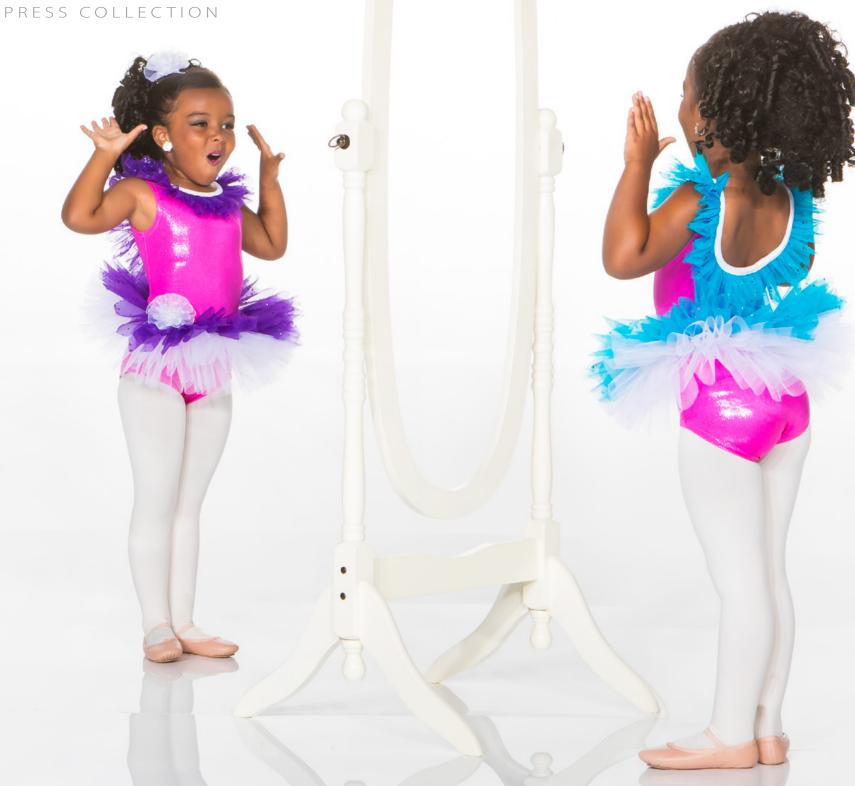

## ITSY BITSY SPIDER - X17B

Aqua mystique bodysuit with sequin mesh puff sleeve and tutu overlay over aqua organdy tutu on a separate waistband. Hair scrunchie included.

LITTLE BALLERINAS