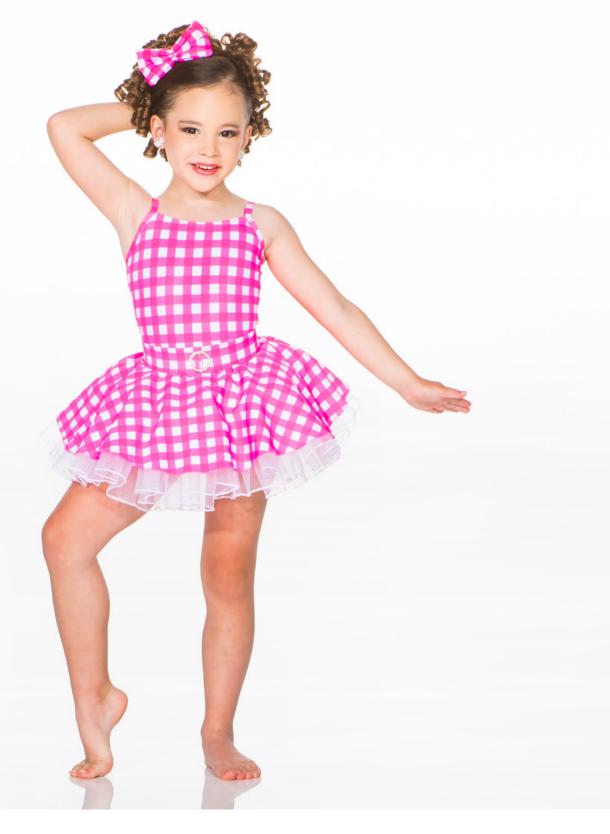

#### THE ONE AND ONLY - X20A

Pink and white gingham bodysuit and circle skirt over full crinoline, accented with a rhinestone buckle at waist. Hair bow included.