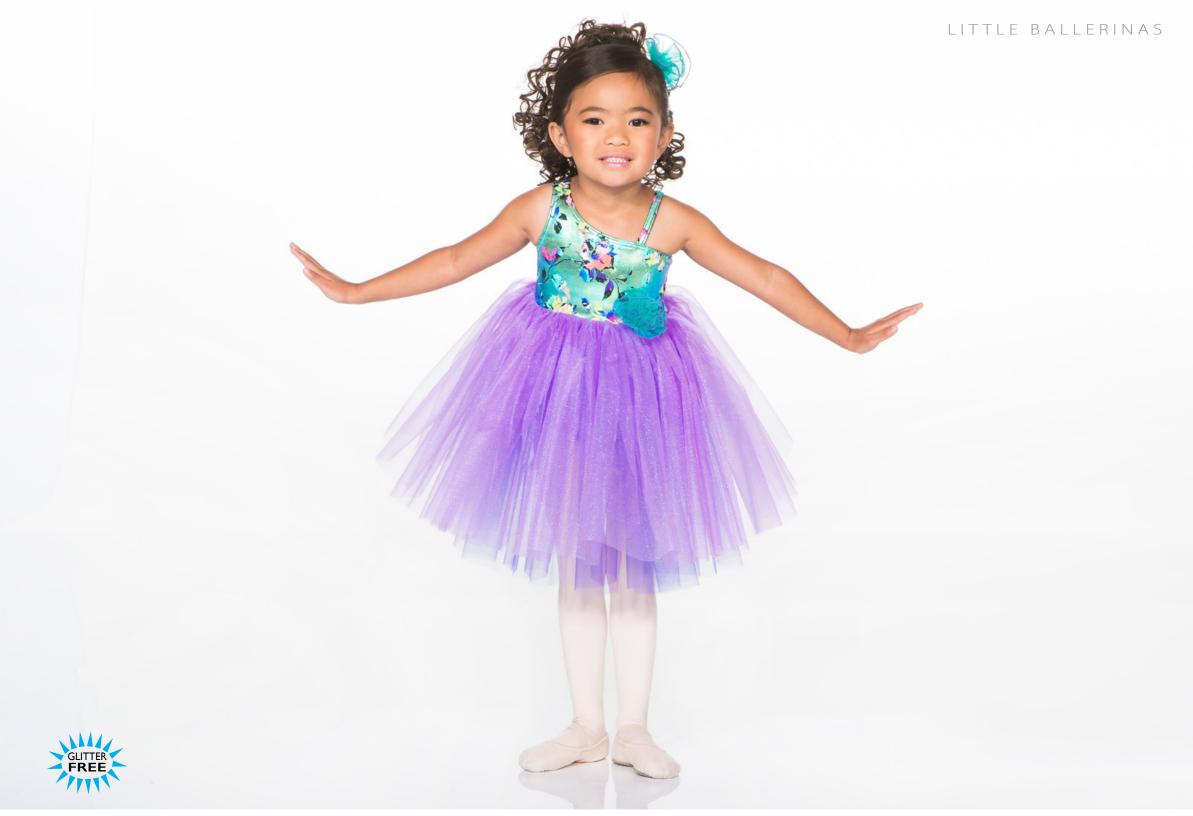

#### LITTLE BALLERINAS

PETALS - x9A Soft velvet pinch front bodysuit features 3D lace shoulder flutter and tutu overlay over a soft pink tutu on a separate waistband. Hair scrunchie included.

BLOSSOM - x9B Pink mystique bodysuit has softly glittered neck ruffle and tutu on a separate waistband. Hair scrunchie included.