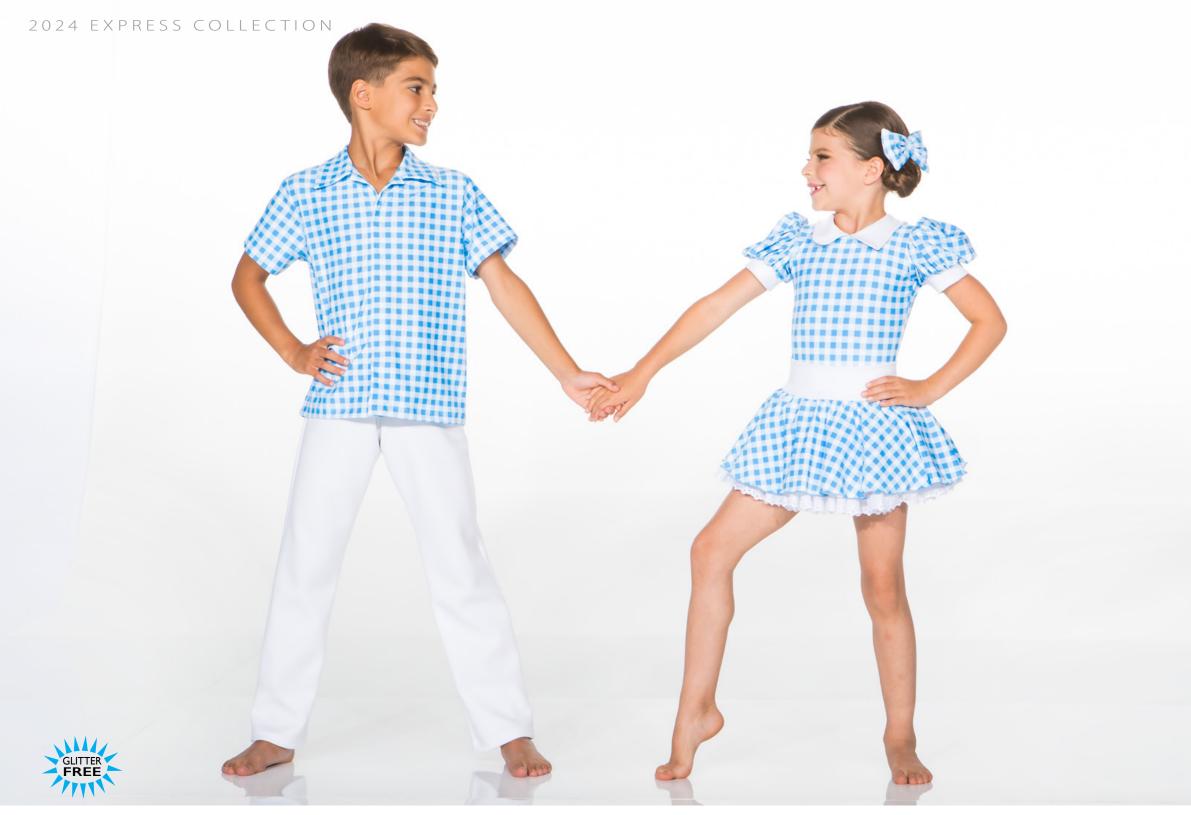

# COTTON EYE JOE - X49A - GIRL WITH SKIRT • X49B - BOY • X49C - GIRL WITH SHORTS

GIRL WITH SKIRT: Puff sleeve bodysuit and bibbed stretch denim skirt over full crinoline, finished with a gingham bow. Hair bow included. BOY: Stretch denim overalls with gingham t-shirt. GIRL WITH SHORTS: Gingham crop top under stretch denim bibbed booty shorts. Hair scrunchie included.