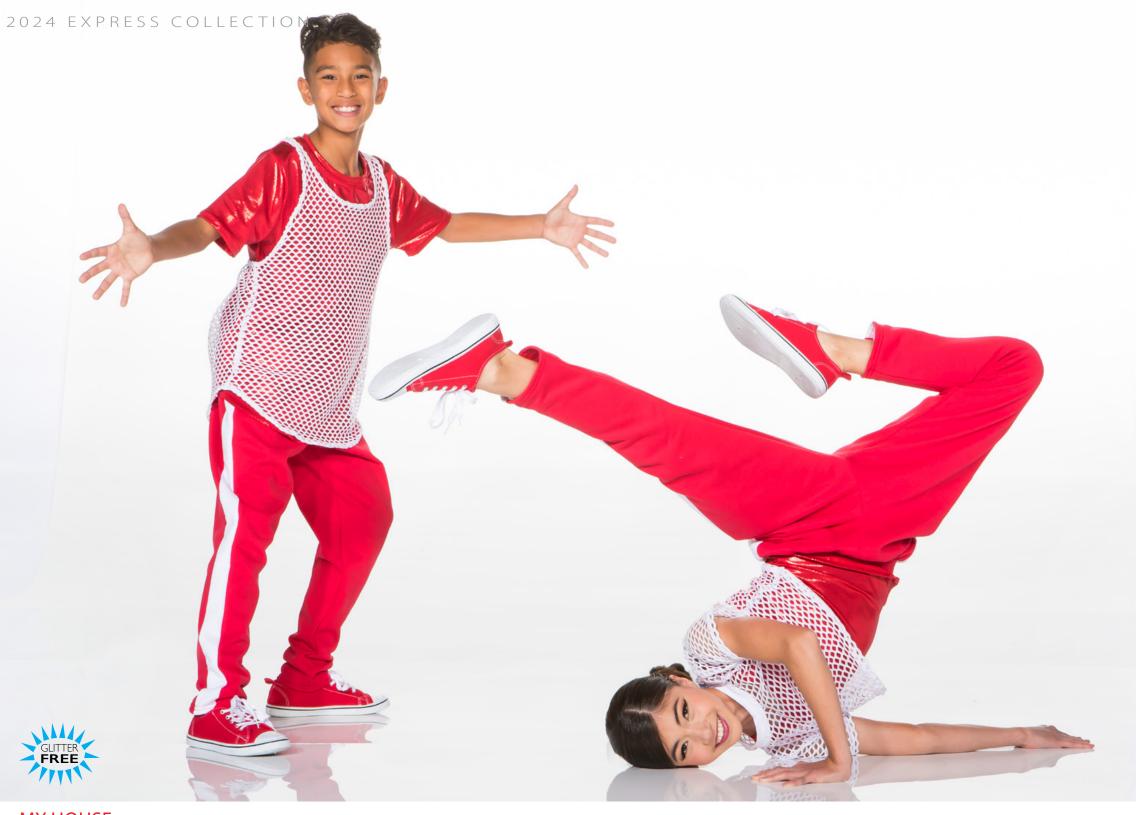

## MY HOUSE - x92A - BOY/UNISEX • X92B - GIRL

BOY/UNISEX: Red mystique scoop t-shirt, white fishnet scoop tank and side insert joggers. GIRL: Red mystique tank top, white fishnet cropped t-shirt and side insert joggers.