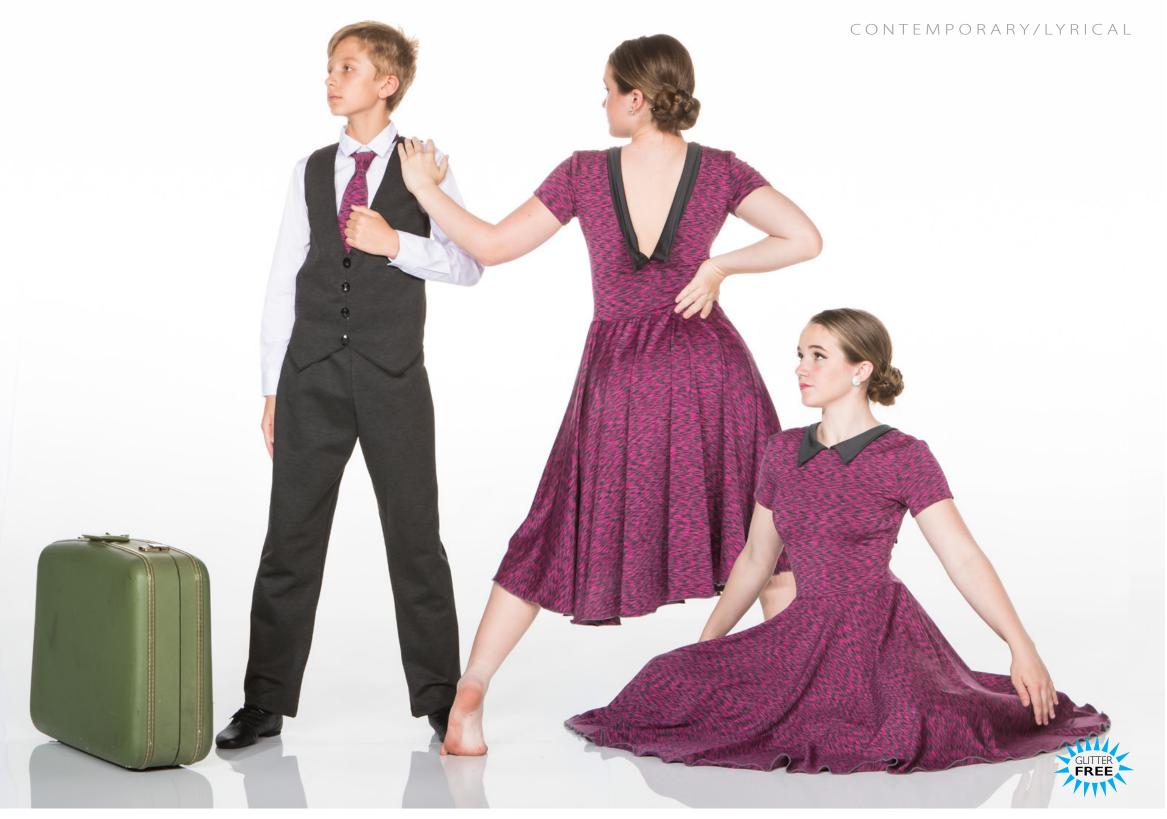

## TURNING TABLES - X127A - GUY • X127B - GIRL

GIRL: Printed jersey dress with charcoal collar and attached brief. GUY: Charcoal vest and pant with printed jersey tie. Dress shirt not included.