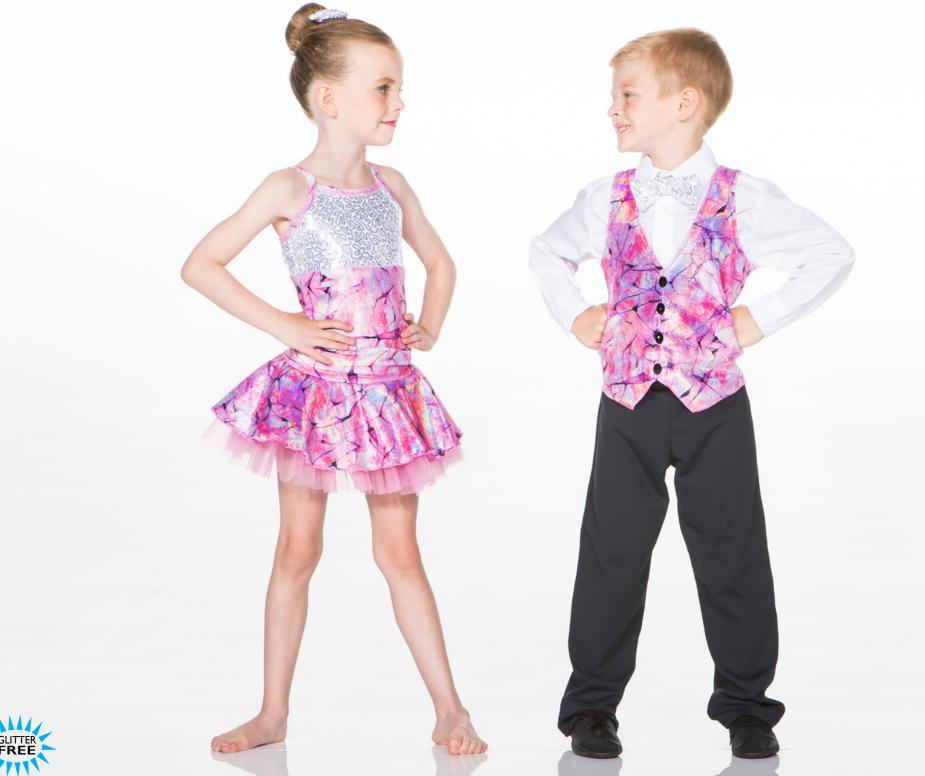

## COLOURS OF THE WIND - X4A- GIRL • X4B - BOY

GIRL: Hologram print bodysuit and tri-colour tutu on a separate waistband. Hair scrunchie included. BOY: Coordinating T-shirt and white pants.