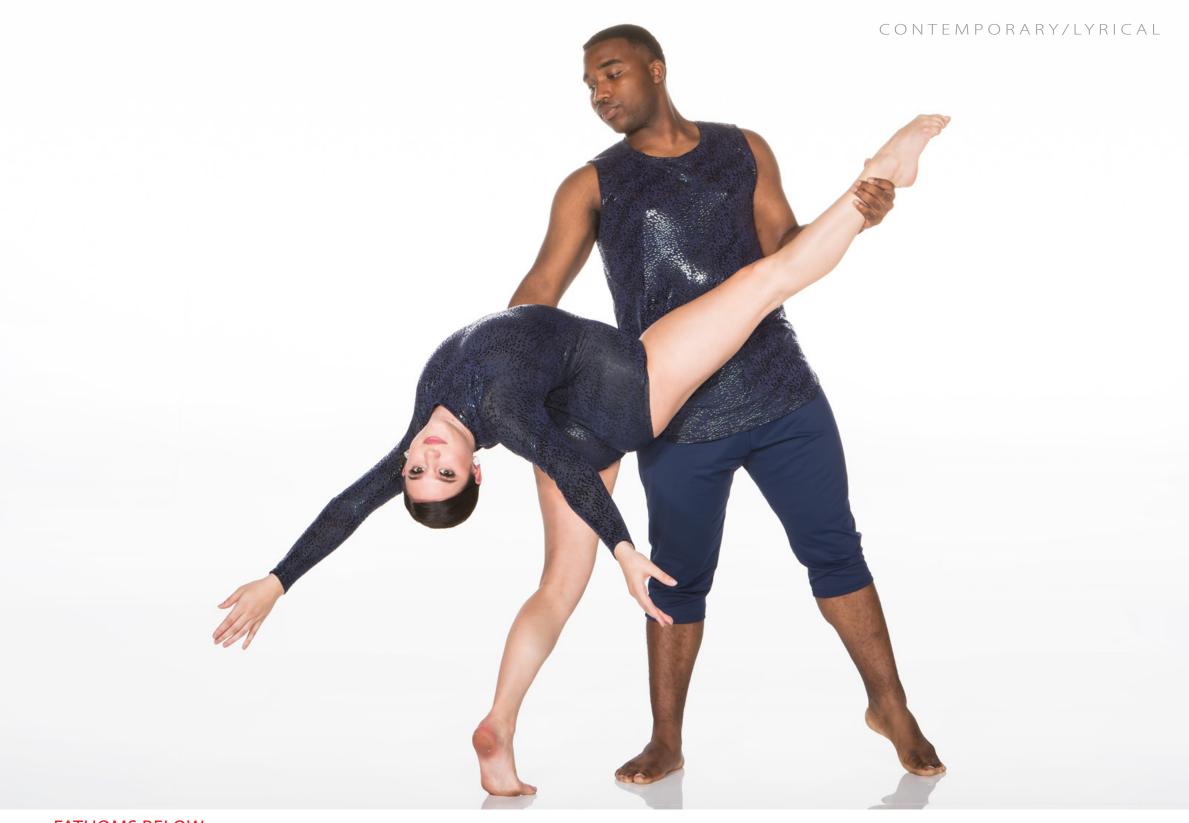

## FATHOMS BELOW - X108A - UNITARD VERSION

Turtleneck keyhole unitard in navy mystique and hologram print.

## FATHOMS BELOW - X109A - CONTEMPORARY BODYSUIT VERSION - X109B - MALE VERSION

CONTEMPORARY BODYSUIT VERSION: Turtleneck keyhole contemporary bodysuit with banded legline. MALE VERSION: Contemporary tank in Fathoms Below hologram and navy supplex contemporary capri.