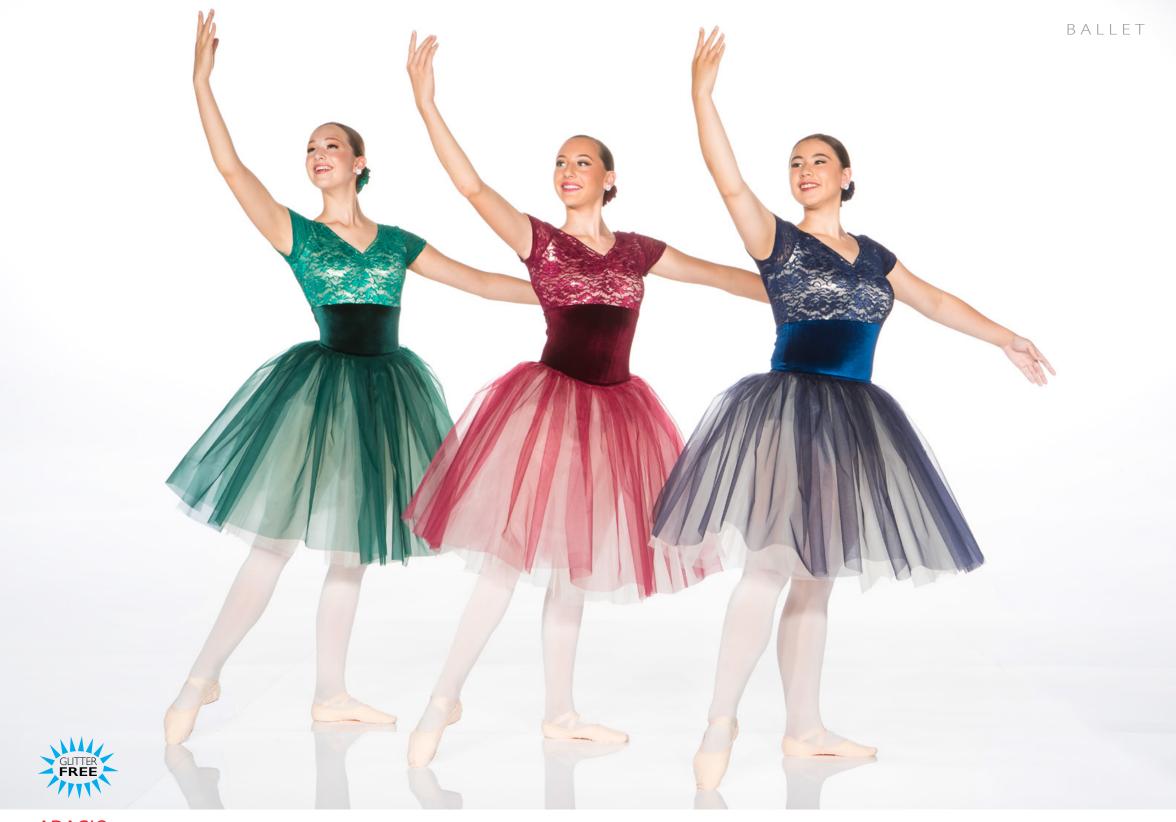

### ADAGIO - X137A - FOREST • X137B - BURGUNDY • X137C - NAVY

Velvet and lace empire bodysuit features a pinch front, cap sleeve bodice. Romantic tutu on a separate waistband. Hair scrunchie included.