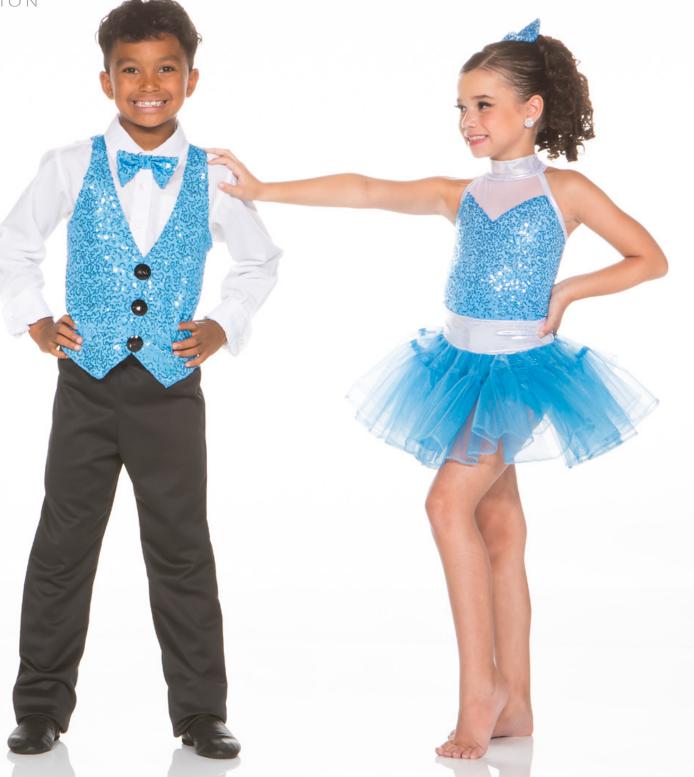

#### HEAVEN HOP - X28A - BOY - X28B - GIRL

BOY: Sequin vest and bow tie with black pants. Dress shirt not included. GIRL: Sweetheart sequin bodice bikertard with baby blue mystique bottoms and a organdy crinoline skirt on a separate waistband. Hair bow included. Great for combo classes!