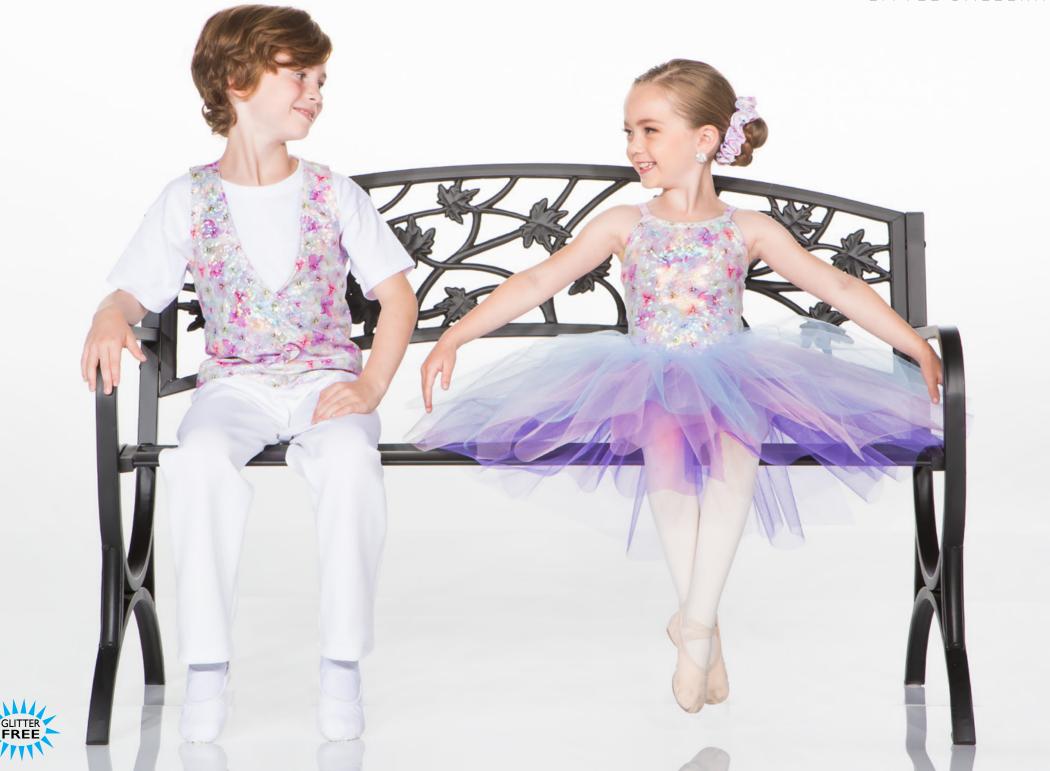

## COLOURS OF THE WIND - X4A- GIRL • X4B - BOY

GIRL: Hologram print bodysuit and tri-colour tutu on a separate waistband. Hair scrunchie included. BOY: Coordinating T-shirt and white pants.