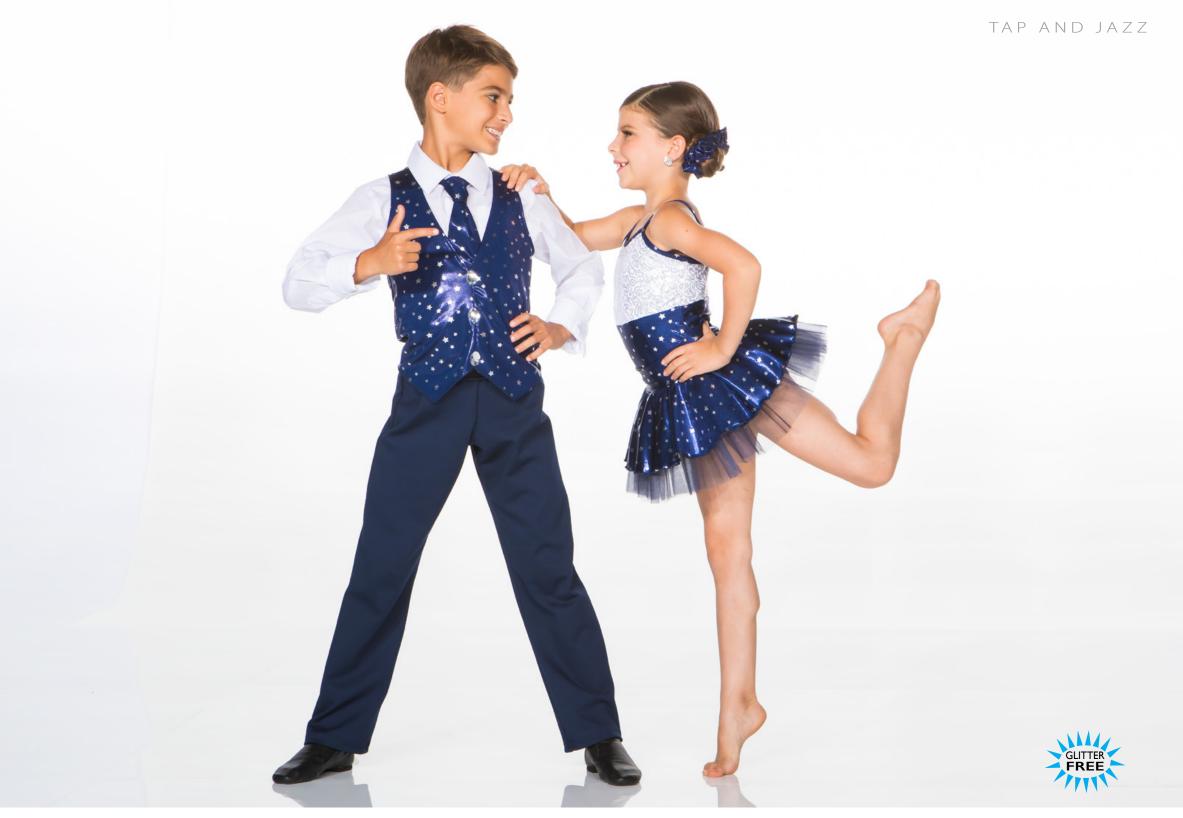

# STARS IN MY EYES - x47A - BOY • X47B - GIRL

BOY: Mystique star print vest and tie with navy pant. Dress shirt not included. GIRL: Sequin and mystique star print bodysuit and skirt with pop of crinoline. Hair scrunchie included.