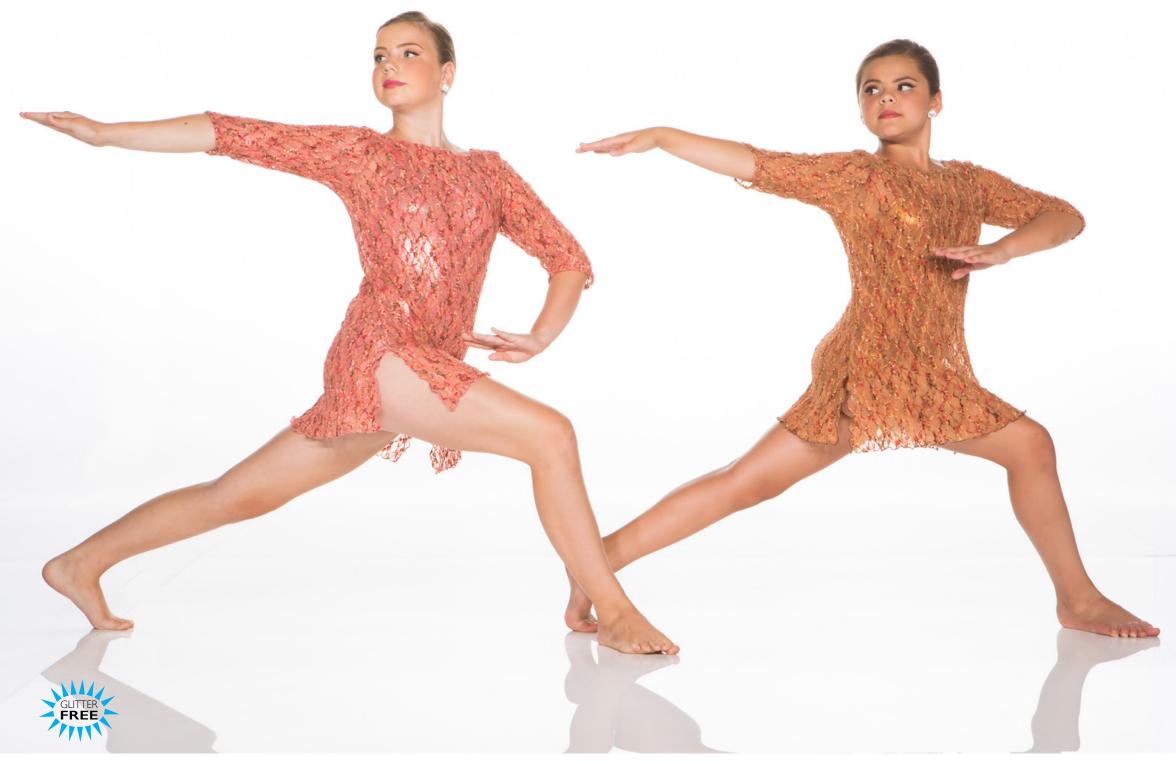

L

Ombre bodysuit with banded contemporary legline and beautiful cutaway back.



## TAPESTRY - X111A - UNITARD VERSION • X111B - CONTEMPORARY BODYSUIT VERSION

Copper and black mesh attached to black Lycra bottoms with spaghetti strap bra top included. Choose between capri length unitard or contemporary bodysuit with a banded legline.





## MIDNIGHT SAVANNAH - x112A - BROWN - X112B - OLIVE

Printed mesh bodice attached to a contemporary brief bottom with banded legline. Black Lycra spaghetti strap bra top included.







EXILE - X114A

## BREAKTHROUGH- X114B

Hologram print with fully lined mesh insert bodice with keyhole back attached to lined and banded contemporary briefs.

Lace capri unitard with keyhole back over black Lycra contemporary brief and spaghetti strap bra top.

114





## FIELDS OF GOLD - X116A - ROSE - X116B - COPPER

Printed lace tunic dress with mystique contemporary bodysuit.







## AQUARIUS - X118A - GIRL - X118B - BOY

GIRL:: Tye dye slinky cutaway dress attached to bodysuit with banded legline. BOY: Tye dye slinky t-shirt and royal fleece shorts.



**ISLAND BREEZE - X119B** Tropical print mesh with Lycra sweetheart underlay has banded brief and mesh backskirt attached.



## DON'T LOOK BACK - X120A - BOY • X120B - GIRL

BOY: Plum velvet contemporary tank with black supplex contemporary capris. GIRL:: Plum velvet and floral lace bodice with attached brief and circle skirt. Hair scrunchie included.

#### CONTEMPORARY/LYRICAL



## UNBROKEN - X121A - CONTEMPORARY BODYSUIT • X121B - BACKSKIRT VERSION • X121C - CAPRI UNITARD VERSION

All feature