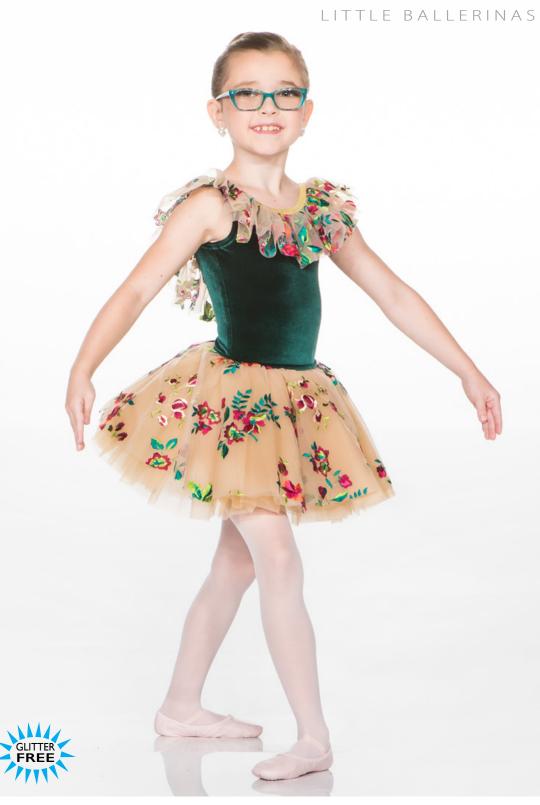

#### LITTLE BALLERINAS

PETALS - x9A Soft velvet pinch front bodysuit features 3D lace shoulder flutter and tutu overlay over a soft pink tutu on a separate waistband. Hair scrunchie included.

BLOSSOM - x9B Pink mystique bodysuit has softly glittered neck ruffle and tutu on a separate waistband. Hair scrunchie included.