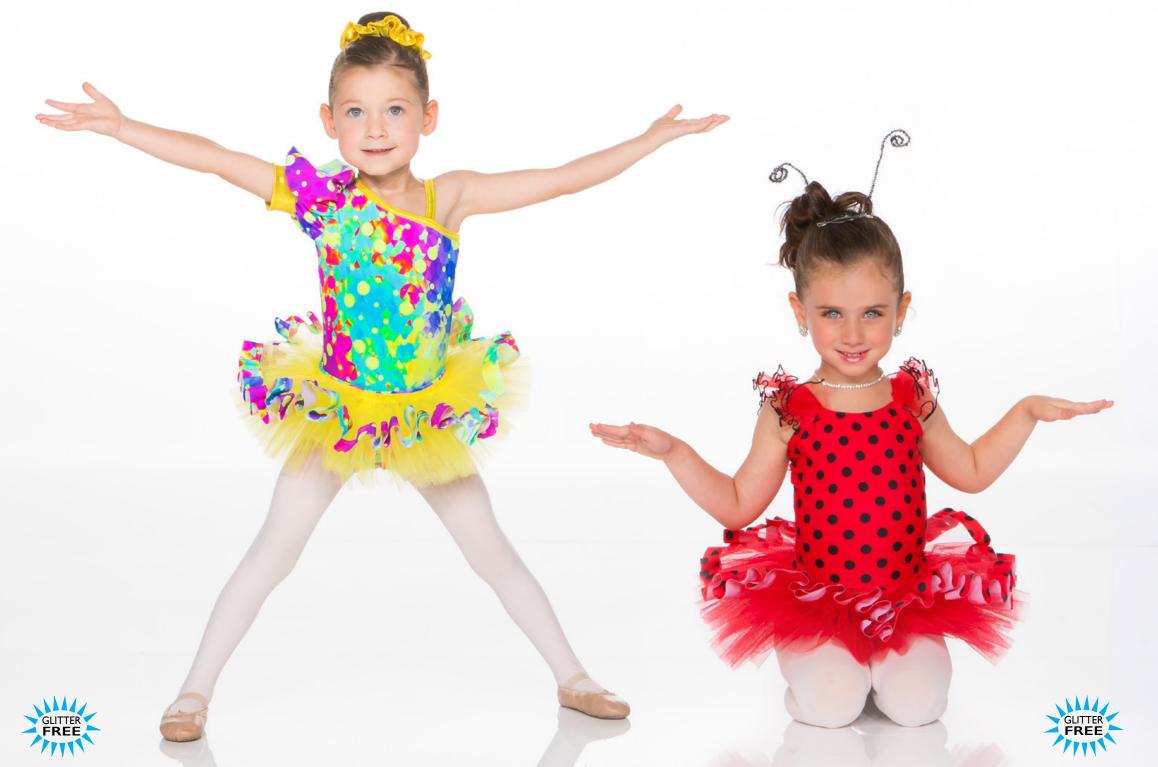

#### TINY BUBBLES - X14A

Vibrant print one shoulder bodysuit, trimmed in mystique has yellow tulle tutu, trimmed in print ribbon on separate waistband. Hair scrunchie included.

**LADYBUG - X14B** Bodysuit with shoulder ruffles and polka dot trimmed tutu on a separate waistband. Hairpiece included.