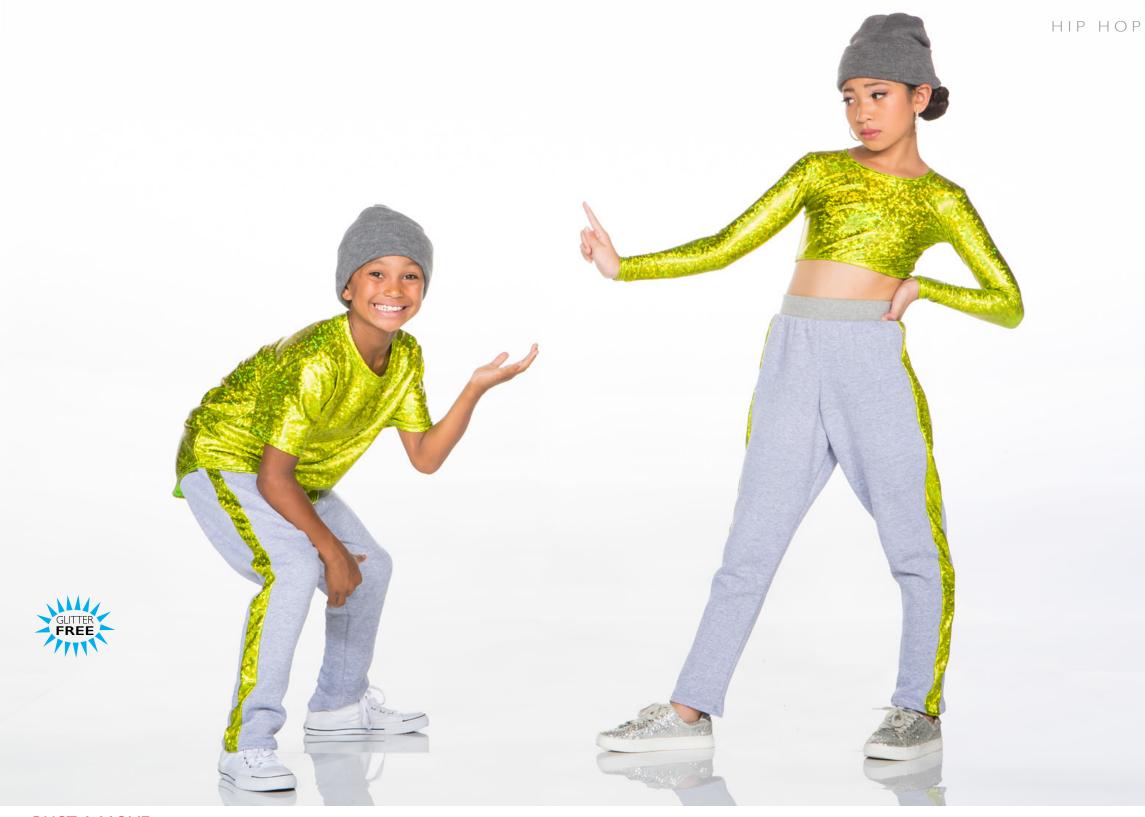

## BUST A MOVE - x89A - BOY/UNISEX - X89B - GIRL

BOY/UNISEX: Kiwi cracked ice scoop t-shirt and side insert joggers with grey mix fleece. Toque included. GIRL: Kiwi cracked ice long sleeve crop top and grey mix/cracked ice side insert joggers. Toque included.