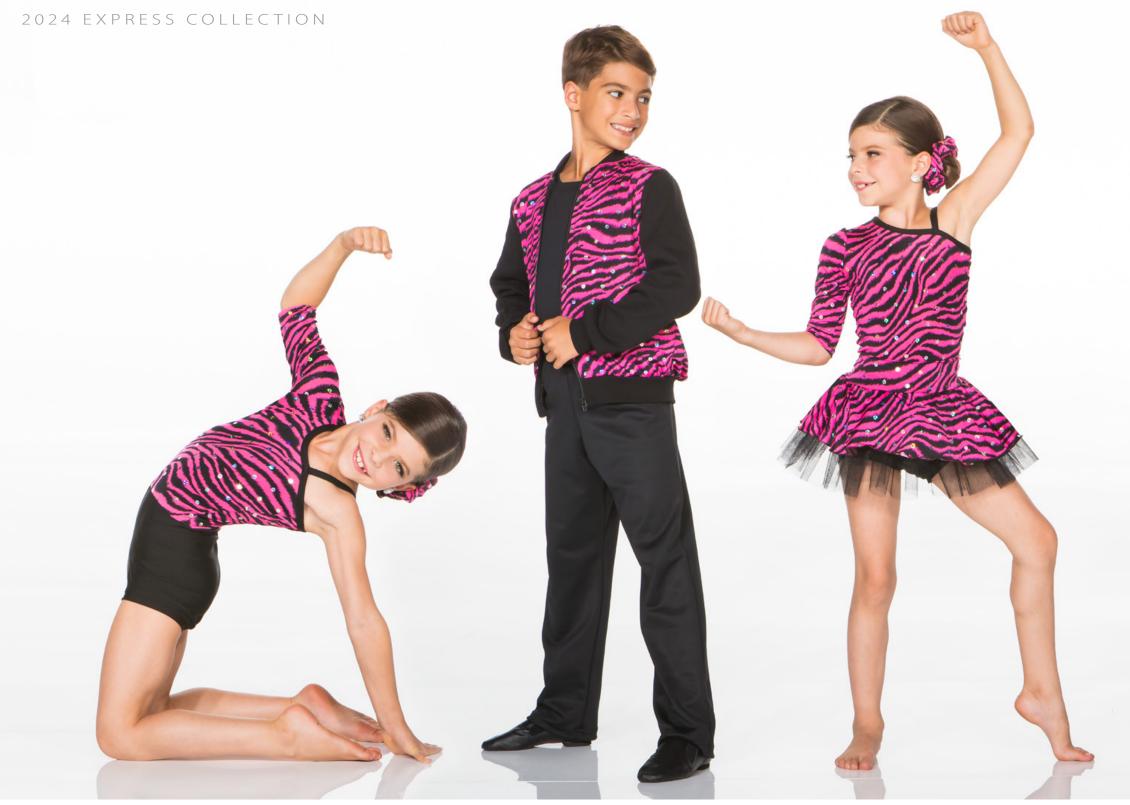

# WILD ONES - X50A - BOY - X50B - GIRL

BOY: Zebra print varsity jacket with black cotton T-shirt and black pants. GIRL: Great for Combo Classes! One Shoulder zebra print and black Lycra bikertard with print HW skirt , accented with a pop of crinoline. Hair scrunchie included.