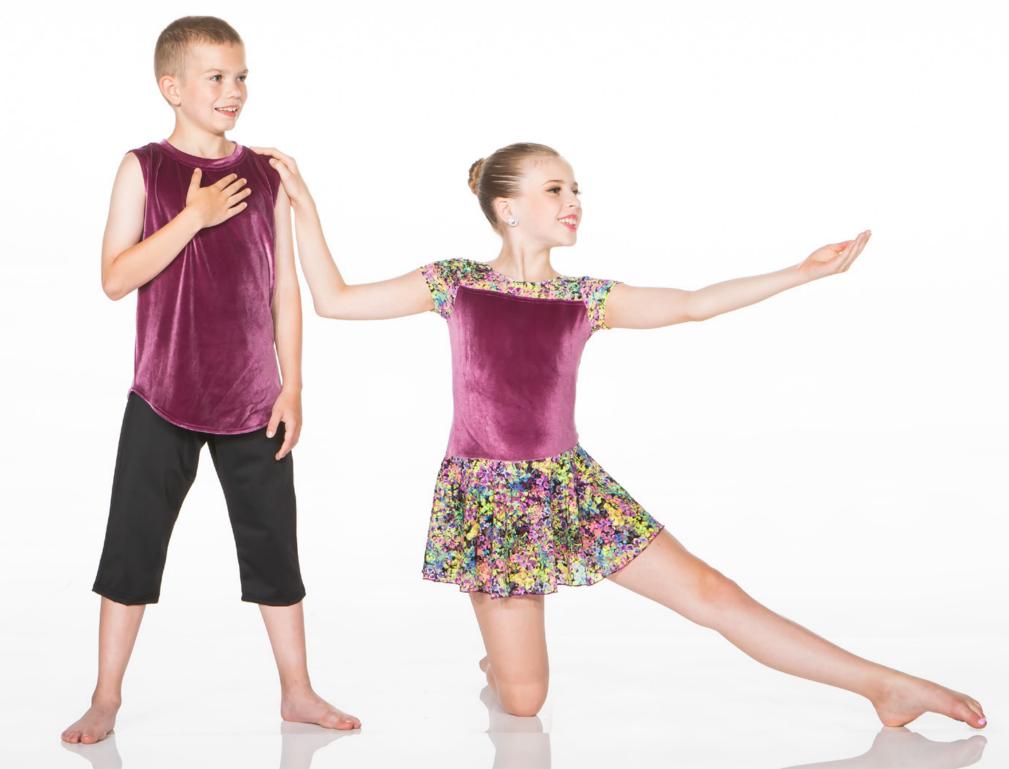

## SPRING MEADOWS - X13A-GIRL • X13B-BOY

GIRL: Velvet and lace sweetheart bodysuit and tutu on a separate waistband. Hair scrunchie included. BOY: Velvet t-shirt and black pants.