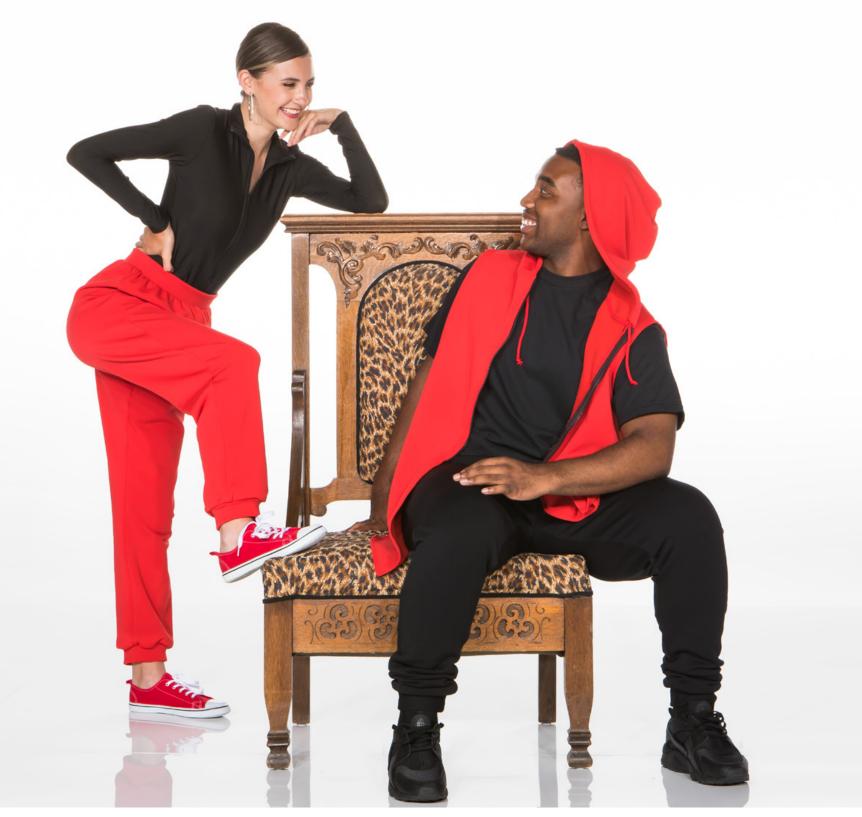

## CRAZY IN LOVE - x95A - GIRL • X95B - GUY/UNISEX

RFF

GIRL: Lycra zip front bodysuit with red stretch fleece boyfriend jogger. GUY/UNISEX: Red stretch fleece hooded scoop vest, black cotton t-shirt and black stretch fleece joggers.