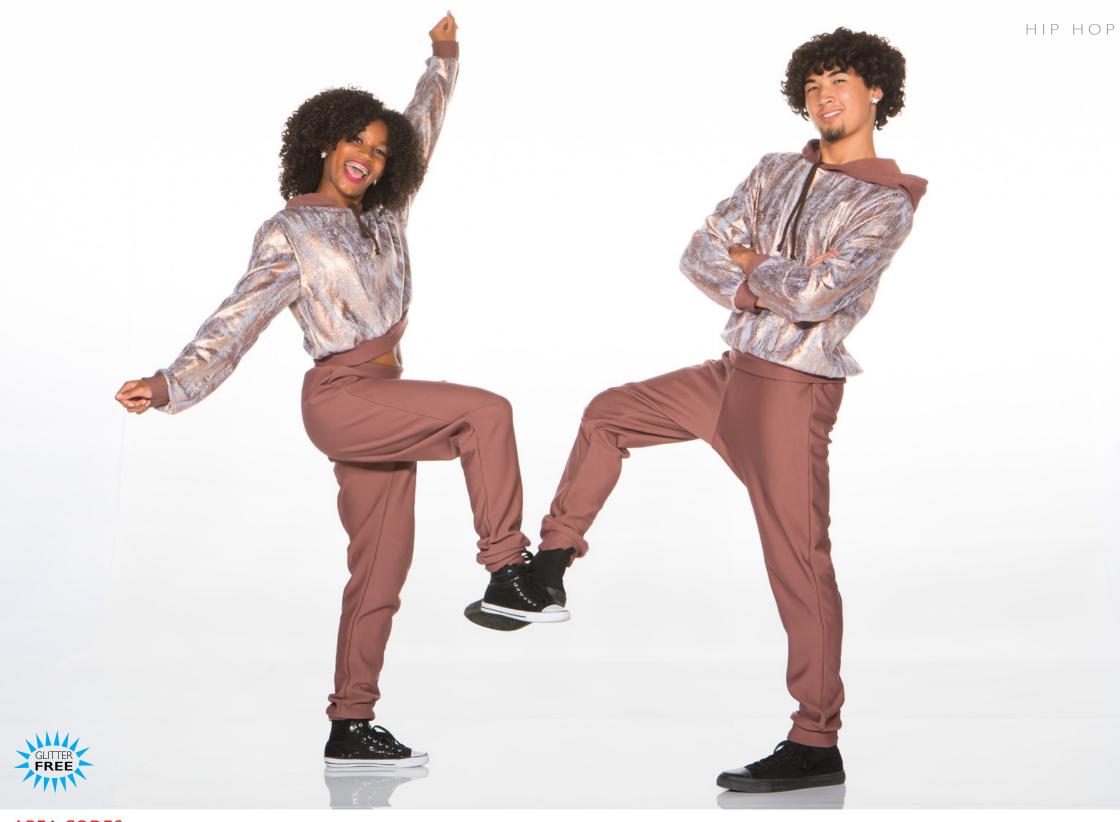

## AREA CODES - X93A - GIRL • X93B - GUY/UNISEX

GIRL: Metallic fleece/stretch fleece cropped cuffed hoodie and stretch fleece joggers. GUY/UNISEX: Metallic fleece/stretch fleece cropped cuffed hoodie and stretch fleece joggers.