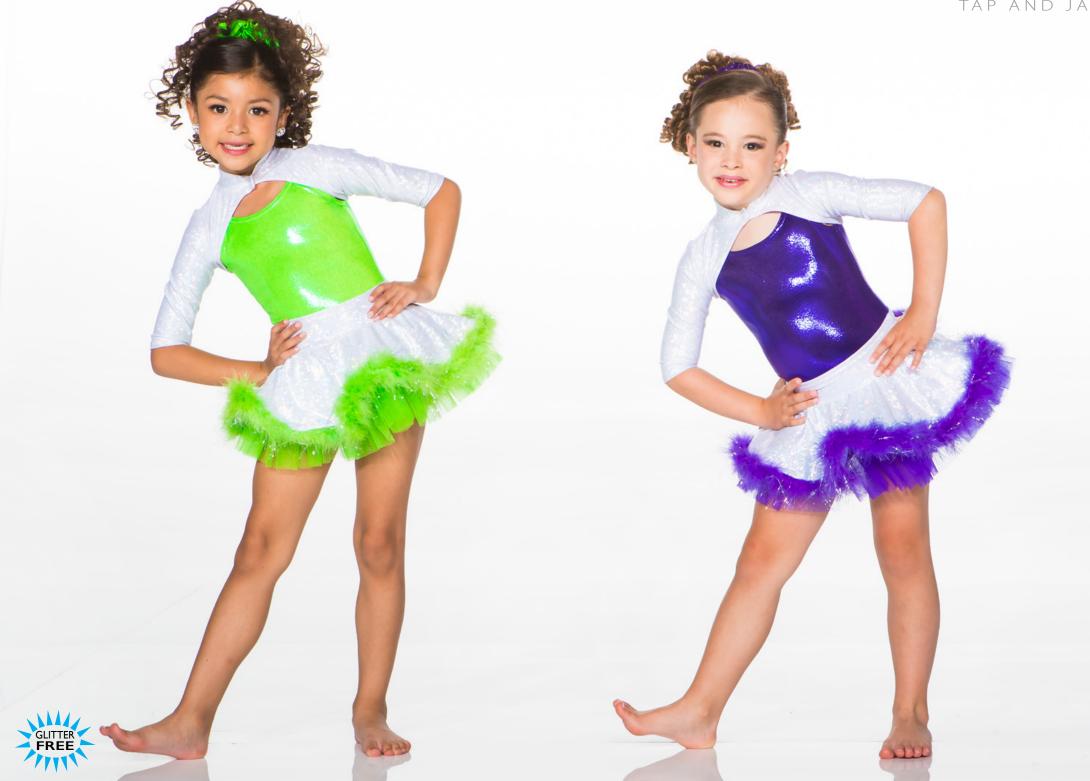

## SO PRETTY! - X8A - PINK/PURPLE • X8B - PINK/TURQUOISE

Mystique bodysuit with tattered neck ruffle and lightly sparkled tutu on a separate waistband finished with an organza flower detail. Flower clip for hair included.