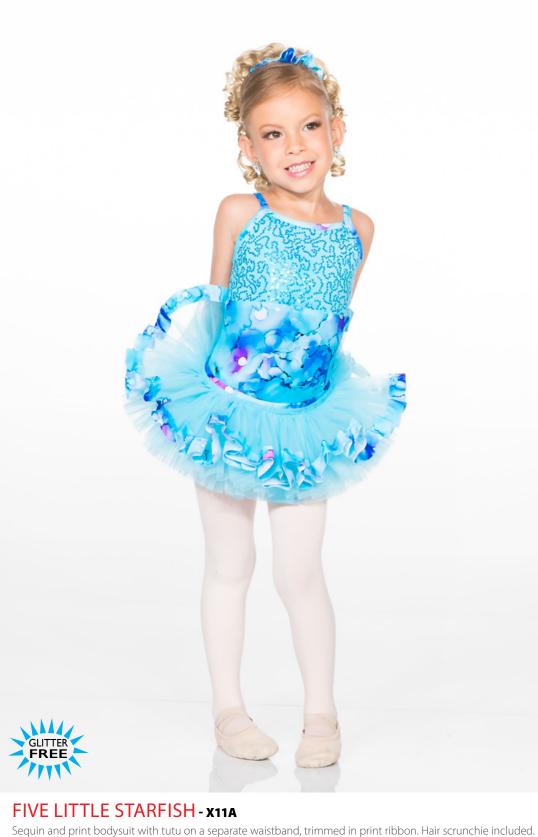

tached skirt all finished with a satin ribbon bow. Sequin hair bow included.







## SO PRETTY! - X8A - PINK/PURPLE • X8B - PINK/TURQUOISE

Mystique bodysuit with tattered neck ruffle and lightly sparkled tutu on a separate waistband finished with an organza flower detail. Flower clip for hair included.

#### LITTLE BALLERINAS





PETALS - x9A Soft velvet pinch front bodysuit features 3D lace shoulder flutter and tutu overlay over a soft pink tutu on a separate waistband. Hair scrunchie included.

BLOSSOM - x9B Pink mystique bodysuit has softly glittered neck ruffle and tutu on a separate waistband. Hair scrunchie included.



#### STORYBOOK PRINCESS - X10A - LILAC - X10B - PINK

Hologram and mesh sweetheart bodysuit with romantic tutu on a separate waistband. Hair scrunchie included.





#### HI BARBIE! - x11B

Pink and white gingham bodysuit and white tutu on a separate waistband, trimmed in gingham ribbon. Hair bow included.



## HAPPY BIRTHDAY BABY! - x12A - TURQUOISE - X12B - PURPLE - X12C - FUCHSIA

White velvet bodysuit with sequin tulle neck ruffle and puff sleeve. Sequin tulle and organdy skirt on separate waistband. Hair bow included.



## SPRING MEADOWS - X13A-GIRL • X13B-BOY

GIRL: Velvet and lace sweetheart bodysuit and tutu on a separate waistband. Hair scrunchie included. BOY: Velvet t-shirt and black pants.



#### TINY BUBBLES - X14A

Vibrant print one shoulder bodysuit, trimmed in mystique has yellow tulle tutu, trimmed in print ribbon on separate waistband. Hair scrunchie included.

**LADYBUG - X14B** Bodysuit with shoulder ruffles and polka dot tri