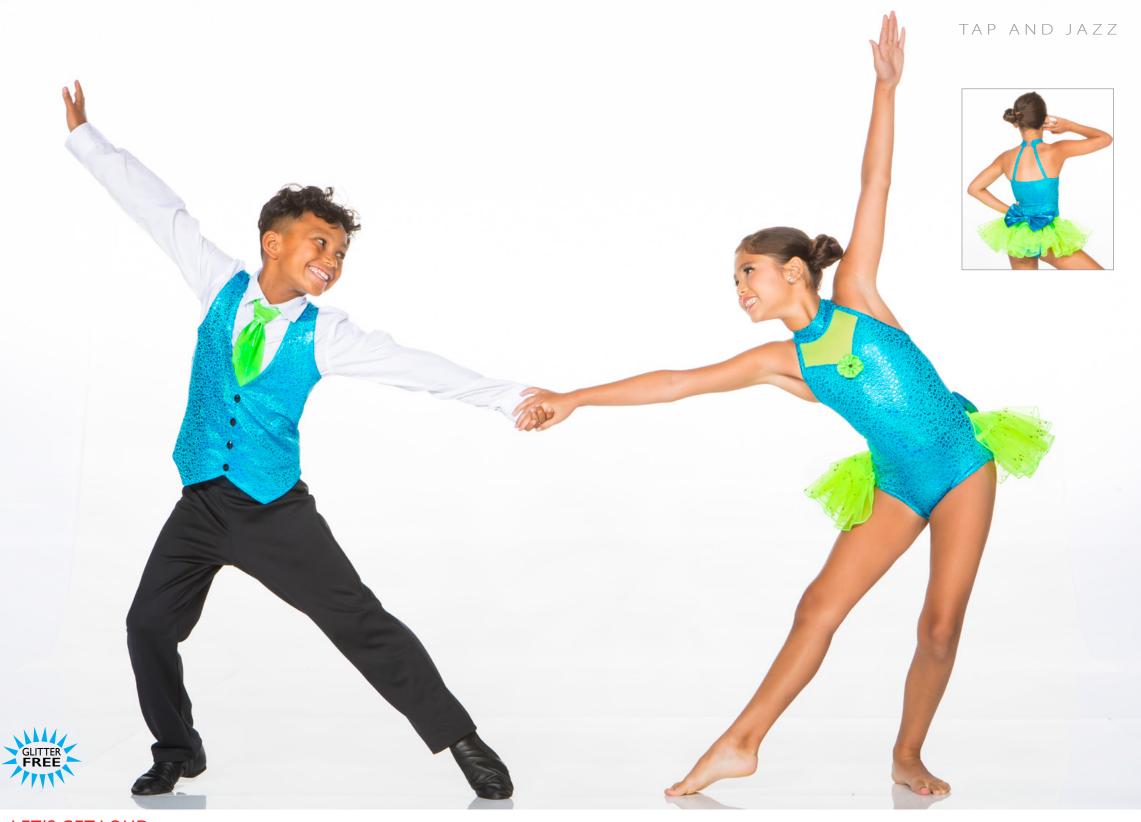

# LET'S GET LOUD - X41A - BOY • X41B - GIRL

BOY: Mystique print vest and lime mystique tie with black pants. Dress shirt not included. GIRL: Mystique print and mesh bodysuit with satin flower accent and attached backskirt finished with a big bow!