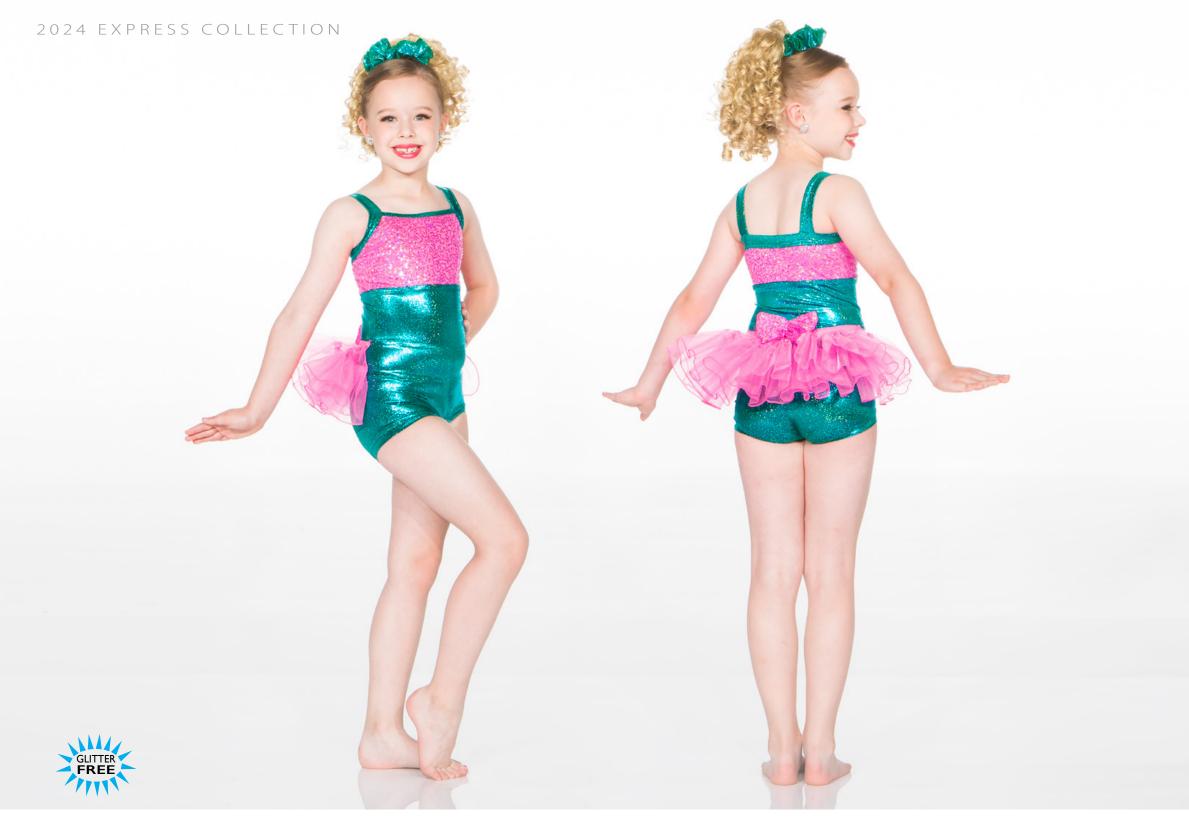

shorts and accents with mystique bodice in an assortment of fun colours. Hair scrunchie included.



### BABY, I'M A STAR - x27A - BOY • X27B - GIRL

BOY: Star print t-shirt and black pants GIRL: Star print bodysuit, accented in florescent pink mystique with a crinoline skirt on separate waistband included. Hair scrunchie also included.





#### HEAVEN HOP - X28A - BOY - X28B - GIRL

BOY: Sequin vest and bow tie with black pants. Dress shirt not included. GIRL: Sweetheart sequin bodice bikertard with baby blue mystique bottoms and a organdy crinoline skirt on a separate waistband. Hair bow included. Great for combo classes!

28



## LET IT SNOW - x29A

Glitz velvet and mesh sweetheart bodysuit with crinoline skirt on a separate waistband included. Hair scrunchie included.

TAP AND JAZZ



## WANNA DANCE - x30A

Hot Pink sequin and jade hologram bikertard has attached organdy backskirt, finished with a bow. Hair bow included.



### SUGAR SUGAR - X31A - GIRL • X31B - BOY

GIRL: Glitz velvet and sequin bodysuit with high waisted skirt and pop of crinoline. Hair bow included. BOY: Glitz velvet vest, sequin bow tie and black pant. Dress shirt not included.



#### CRAZY FOR DAISY - x32A - GIRL • X32B - BOY

GIRL: Hologram daisy print bodysuit, with mystique accents and skirt with pop of crinoline. Hair scrunchie included. BOY: Mystique and hologram print t-shirt with white pants.







## HOT HOT HOT - X33A - BOY - X33B - GIRL

BOY: Hologram print vest with black pants and necktie. Dress shirt not included. GIRL: Hologram print turtleneck halter bodysuit with skirt, accented