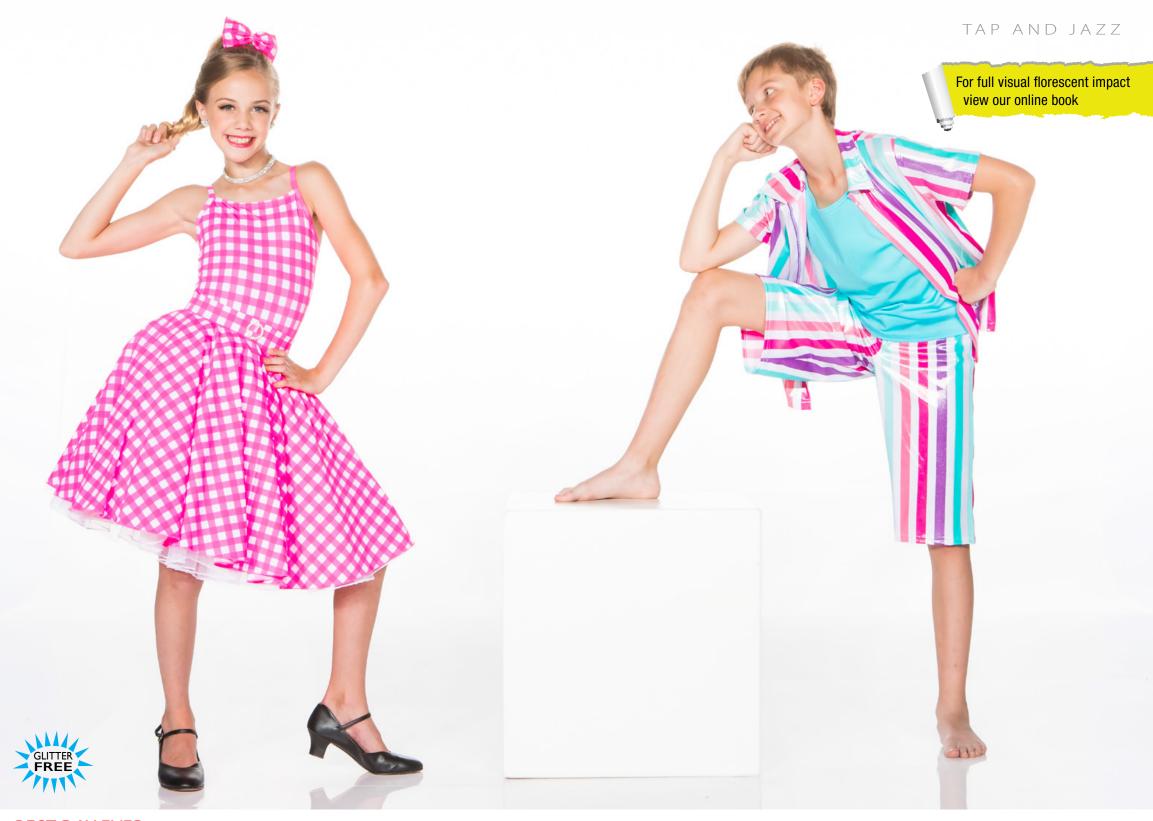

#### BEST DAY EVER - X21A - BARBIE - X21B - KEN

Barbie: Pink and white gingham bodysuit and knee length circle skirt over full crinoline, accented with a rhinestone buckle at waist. Hair bow included. Ken: Striped collared shirt and shorts with Lycra tank top.