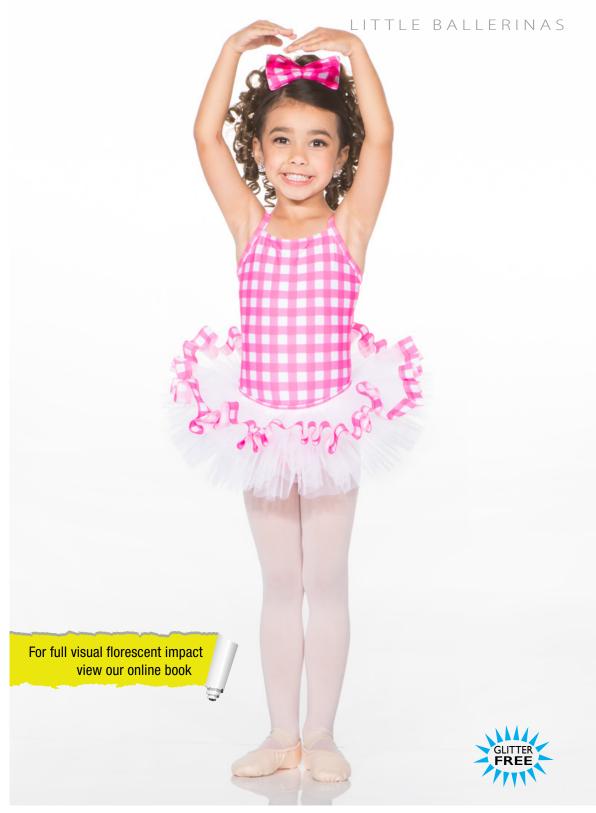

#### HI BARBIE! - x11B

Pink and white gingham bodysuit and white tutu on a separate waistband, trimmed in gingham ribbon. Hair bow included.