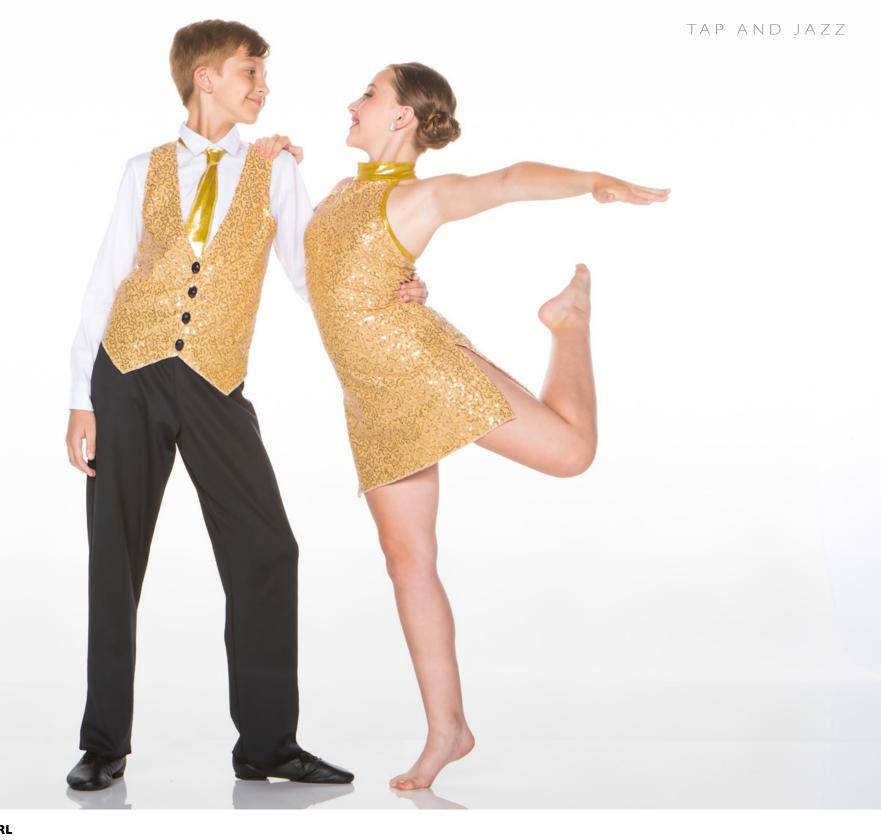

# SOLID GOLD - X65A - GUY • X65B - GIRL

GUY: Gold sequin vest and mystique tie with black pants. Dress shirt not included. GIRL: Gold sequin dress with side slits, attached to bodysuit. Hair scrunchie included.