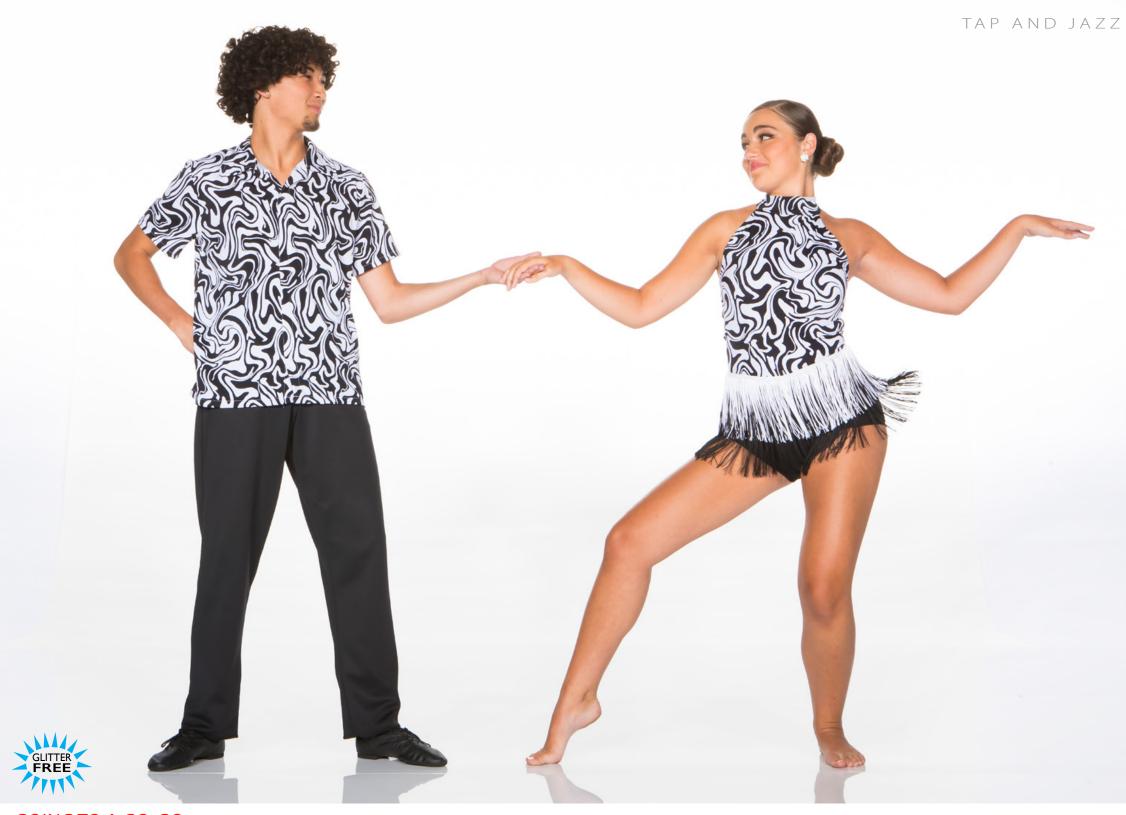

# GOING TO A GO-GO - X63A - GUY • X63B - GIRL

GUY: Swirl print short sleeve collared shirt and black pants. GIRL: Swirl print and Lycra bikertard with white and black fringe attached.