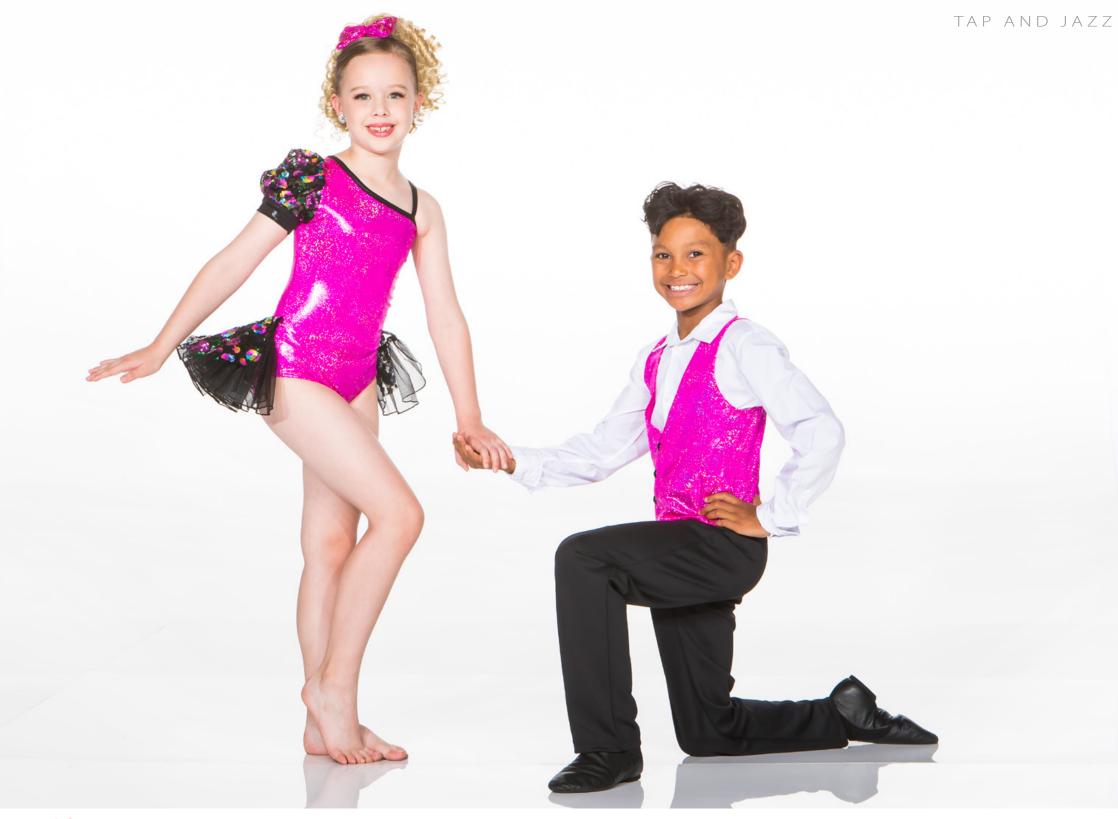

#### DREAM A LITTLE DREAM - x6A - BOY/BLUE • X6B - GIRL/BLUE • X6C - GIRL/MINT • X6D - BOY/MINT

BOY: Iridescent sequin vest and bow tie with white pant. Dress shirt not included. GIRL: Empire waist dress with iridescent sequin bodice, white attached brief features a tulle and organdy attached skirt all finished with a satin ribbon bow. Sequin hair bow included.