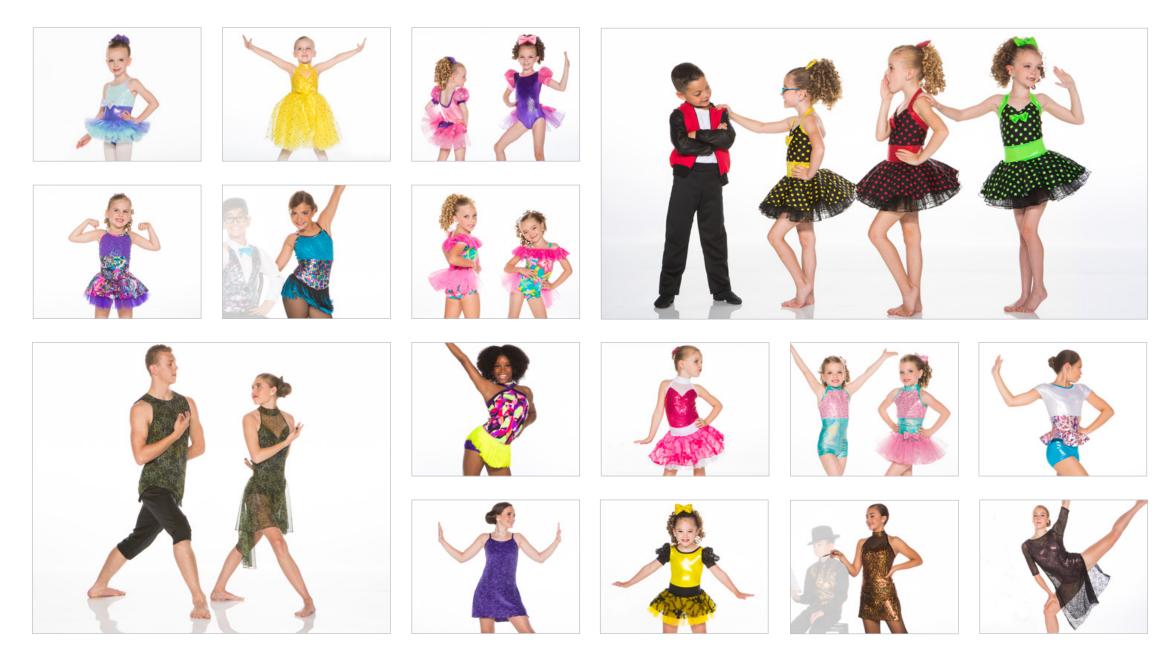

## COLOURS OF THE WIND - X4A- GIRL • X4B - BOY

GIRL: Hologram print bodysuit and tri-colour tutu on a separate waistband. Hair scrunchie included. BOY: Coordinating T-shirt and white pants.

#### WALK IN THE GARDEN - X5A - BOY - X5B - GIRL

BOY: Hologram print vest, white cotton t-shirt and white pants. GIRL: Hologram print bodysuit with tri-colour romantic tutu on a separate waistband. Hair scrunchie included.

#### DREAM A LITTLE DREAM - x6A - BOY/BLUE • X6B - GIRL/BLUE • X6C - GIRL/MINT • X6D - BOY/MINT

BOY: Iridescent sequin vest and bow tie with white pant. Dress shirt not included. GIRL: Empire waist dress with iridescent sequin bodice, white attached brief features a tulle and organdy attached skirt all finished with a satin ribbon bow. Sequin hair bow included.

## SO PRETTY! - X8A - PINK/PURPLE • X8B - PINK/TURQUOISE

Mystique bodysuit with tattered neck ruffle and lightly sparkled tutu on a separate waistband finished with an organza flower detail. Flower clip for hair included.

#### LITTLE BALLERINAS

PETALS - x9A Soft velvet pinch front bodysuit features 3D lace shoulder flutter and tutu overlay over a soft pink tutu on a separate waistband. Hair scrunchie included.

BLOSSOM - x9B Pink mystique bodysuit has softly glittered neck ruffle and tutu on a separate waistband. Hair scrunchie included.

#### STORYBOOK PRINCESS - X10A - LILAC - X10B - PINK

Hologram and mesh sweetheart bodysuit with romantic tutu on a separate waistband. Hair scrunchie included.

#### HI BARBIE! - x11B

Pink and white gingham bodysuit and white tutu on a separate waistband, trimmed in gingham ribbon. Hair bow included.

## HAPPY BIRTHDAY BABY! - x12A - TURQUOISE - X12B - PURPLE - X12C - FUCHSIA

White velvet bodysuit with sequin tulle neck ruffle and puff sleeve. Sequin tulle and organdy skirt on separate waistband. Hair bow included.

## SPRING MEADOWS - X13A-GIRL • X13B-BOY

GIRL: Velvet and lace sweetheart bodysuit and tutu on a separate waistband. Hair scrunchie included. BOY: Velvet t-shirt and black pants.

#### TINY BUBBLES - X14A

Vibrant print one shoulder bodysuit, trimmed in mystique has yellow tulle tutu, trimmed in print ribbon on separate waistband. Hair scrunchie included.

**LADYBUG - X14B** Bodysuit with shoulder ruffles and polka dot trimmed tutu on a separate waistband. Hairpiece included.