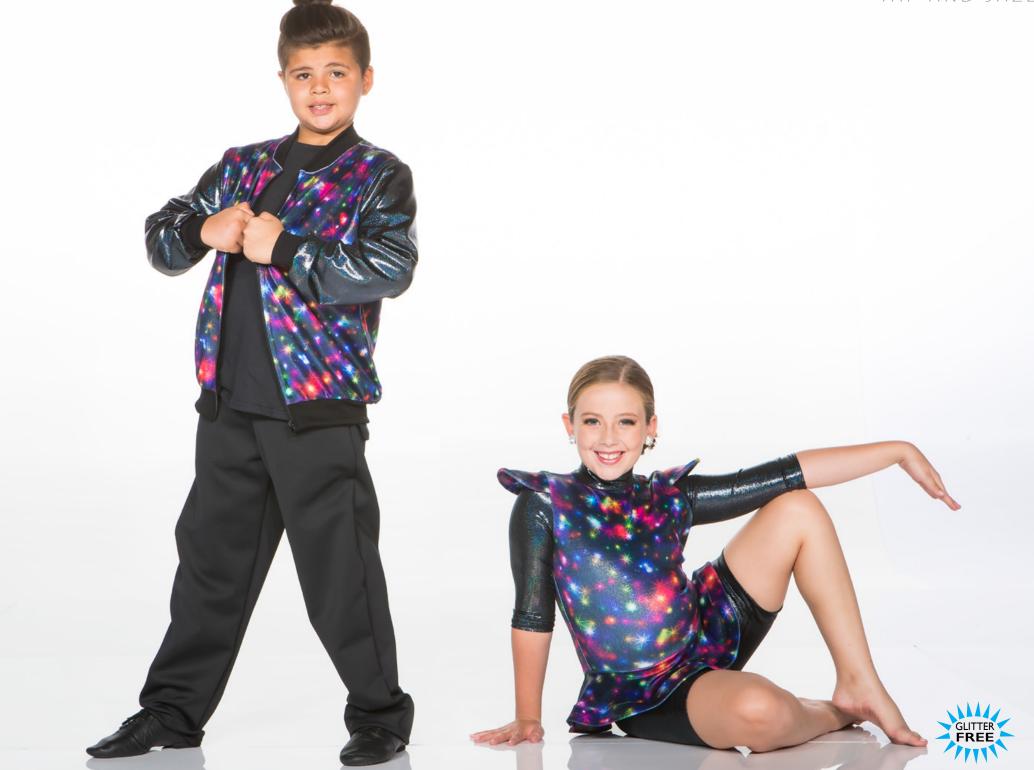

# OUT OF THIS WORLD - X57A - BOY - X57B - GIRL

BOY: Galaxy glitz velvet and hologram varsity jacket with black pants and a black cotton t-shirt. GIRL: Bikertard of galaxy glitz velvet and hologram with shoulder detail and structured peplum. Hair scrunchie included.