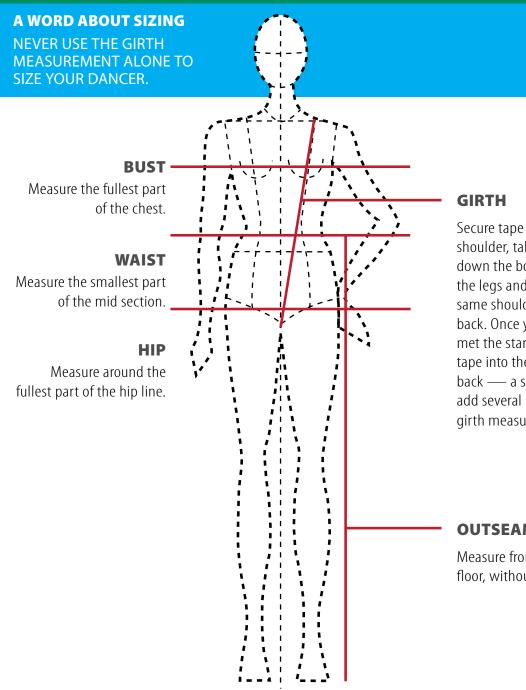

Studio owners can email us at costumesbyjazzamatazz@gmail.com for your price list.

4 -2330 Southfield Road, Mississauga, Ontario L5N 2W8 905-542-0605

| CHILDREN'S SIZES -<br>GIRL/BOY/UNISEX         | Bust    | Waist   | Нір   | Girth | Outseam |
|-----------------------------------------------|---------|---------|-------|-------|---------|
| 3-3X                                          | 19-21   | 18-21   | 20-22 | 34-36 | 22      |
| 4-5                                           | 21-23   | 20-21   | 22-24 | 36-39 | 24      |
| 6-6X                                          | 23-24   | 21-22   | 23-25 | 40-42 | 26      |
| 7-8                                           | 24-25   | 22-23   | 25-27 | 43-45 | 30      |
| 8-10                                          | 25-26   | 23-24   | 27-29 | 45-47 | 33      |
| 10-12                                         | 26-27   | 24-25   | 29-30 | 47-49 | 35      |
| 12-14                                         | 27-29   | 25-26   | 30-32 | 49-52 | 37      |
| 14-16                                         | 29-31   | 26-27   | 32-34 | 52-54 | 39      |
| CHILDREN'S<br>PLUS SIZES -<br>GIRL/BOY/UNISEX |         |         |       |       |         |
| 7-8 PLUS                                      | 26.5-28 | 26.5-28 | 29-30 | 46-48 | 30      |
| 8-10 PLUS                                     | 27.5-29 | 27.5-29 | 30-32 | 49-51 | 33      |
| 10-12 PLUS                                    | 28.5-30 | 28.5-30 | 32-34 | 51-54 | 35      |
| 12-14 PLUS                                    | 29.5-32 | 29.5-30 | 34-36 | 54-57 | 37      |
| 14-16 PLUS                                    | 31.5-34 | 31.5-34 | 36-38 | 57-60 | 39      |
| 16-18 PLUS                                    | 34-37   | 34-37   | 38-41 | 60-63 | 40      |
| ADULT SIZES-<br>WOMEN/MEN/<br>UNISEX          |         |         |       |       |         |
| X-Small                                       | 31-32.5 | 24-26   | 32-34 | 54-55 | 39      |
| Small                                         | 32-34.5 | 25-28   | 34-36 | 55-58 | 40      |
| Medium                                        | 35-37.5 | 27-30   | 36-39 | 58-61 | 41      |
| Large                                         | 38-41   | 30-33   | 39-42 | 61-64 | 42      |
| X-Large                                       | 41-43   | 33-36   | 42-45 | 64-66 | 43      |
| XX-Large                                      | 43-46   | 36-40   | 45-48 | 66-69 | 43      |

Please order the size that includes the majority of your dancer's measurements.

#### **MEASURING TIPS**

Secure tape measure at the shoulder, take the tape down the body, through the legs and back up to the same shoulder point at the back. Once your tape has met the start point, press tape into the small of the back — a sway back can add several inches to the girth measurement.

#### **OUTSEAM**

Measure from waistline to floor, without shoes.

Proudly made in Canada for over 30 years

4 -2330 Southfield Road, Mississauga, Ontario L5N 2W8

905-542-0605