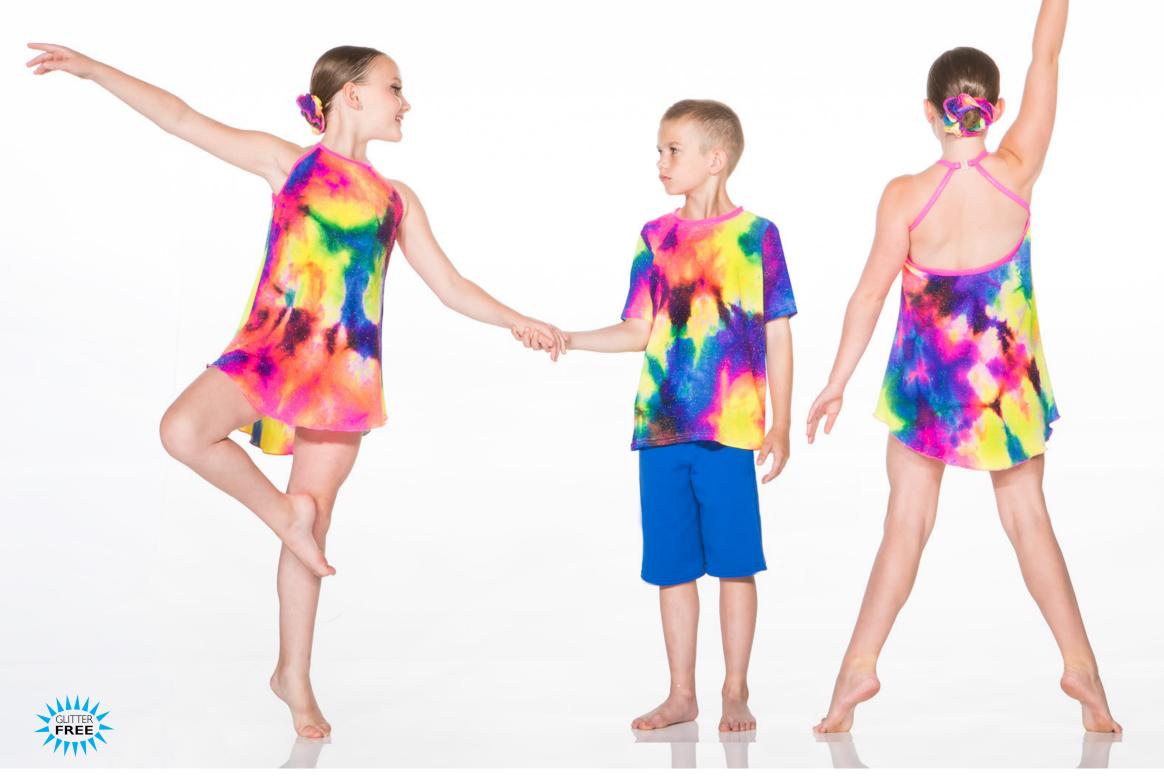

## COLOURS OF THE WIND - X4A- GIRL • X4B - BOY

GIRL: Hologram print bodysuit and tri-colour tutu on a separate waistband. Hair scrunchie included. BOY: Coordinating T-shirt and white pants.