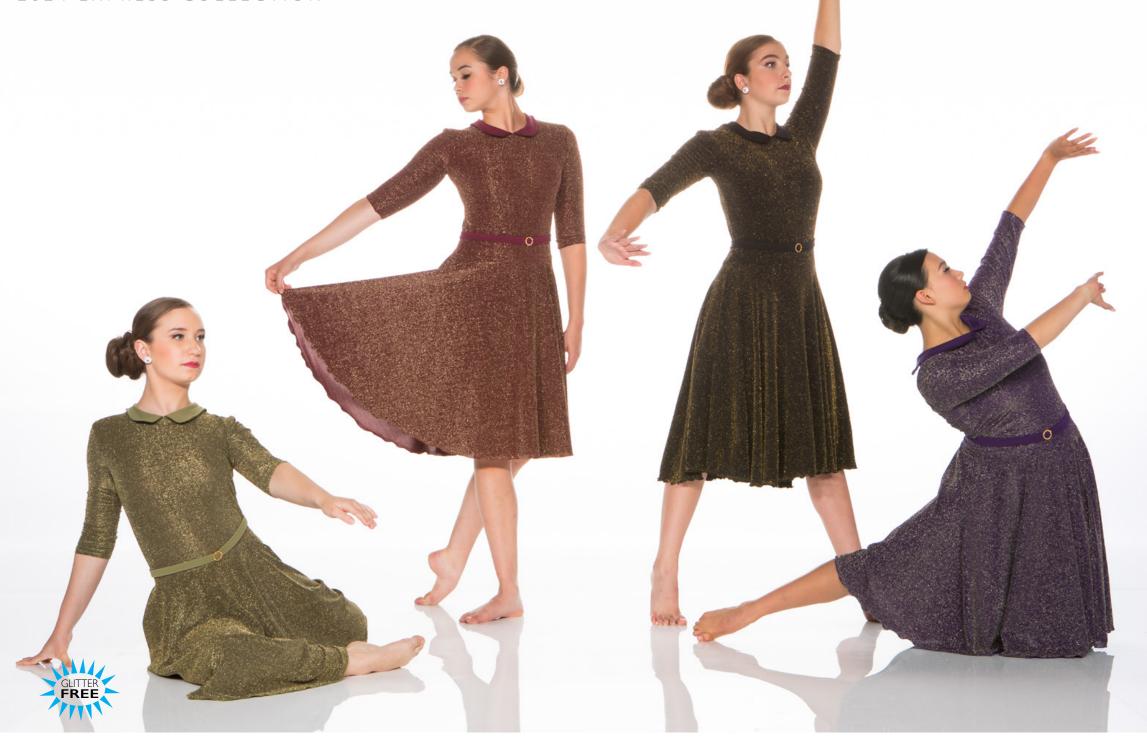

THIS WOMAN'S WORK - X126A - OLIVE - X126B - BURGUNDY - X126C - BLACK - X126D - PURPLE Metallic slinky collared dress with attached banded brief and keyhole back. Belt with gold rhinestone buckle included.