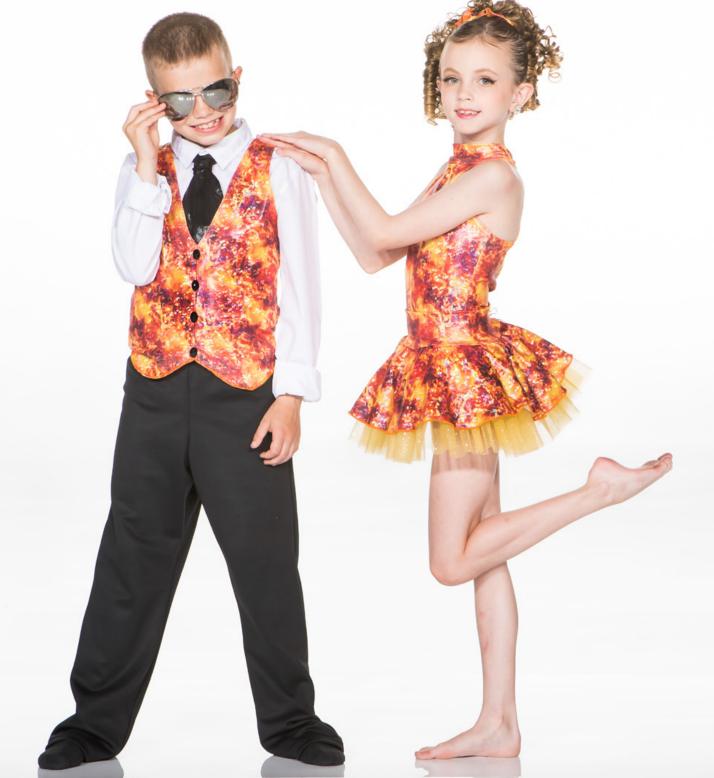

#### DREAM A LITTLE DREAM - x6A - BOY/BLUE • X6B - GIRL/BLUE • X6C - GIRL/MINT • X6D - BOY/MINT

BOY: Iridescent sequin vest and bow tie with white pant. Dress shirt not included. GIRL: Empire waist dress with iridescent sequin bodice, white attached brief features a tulle and organdy attached skirt all finished with a satin ribbon bow. Sequin hair bow included.