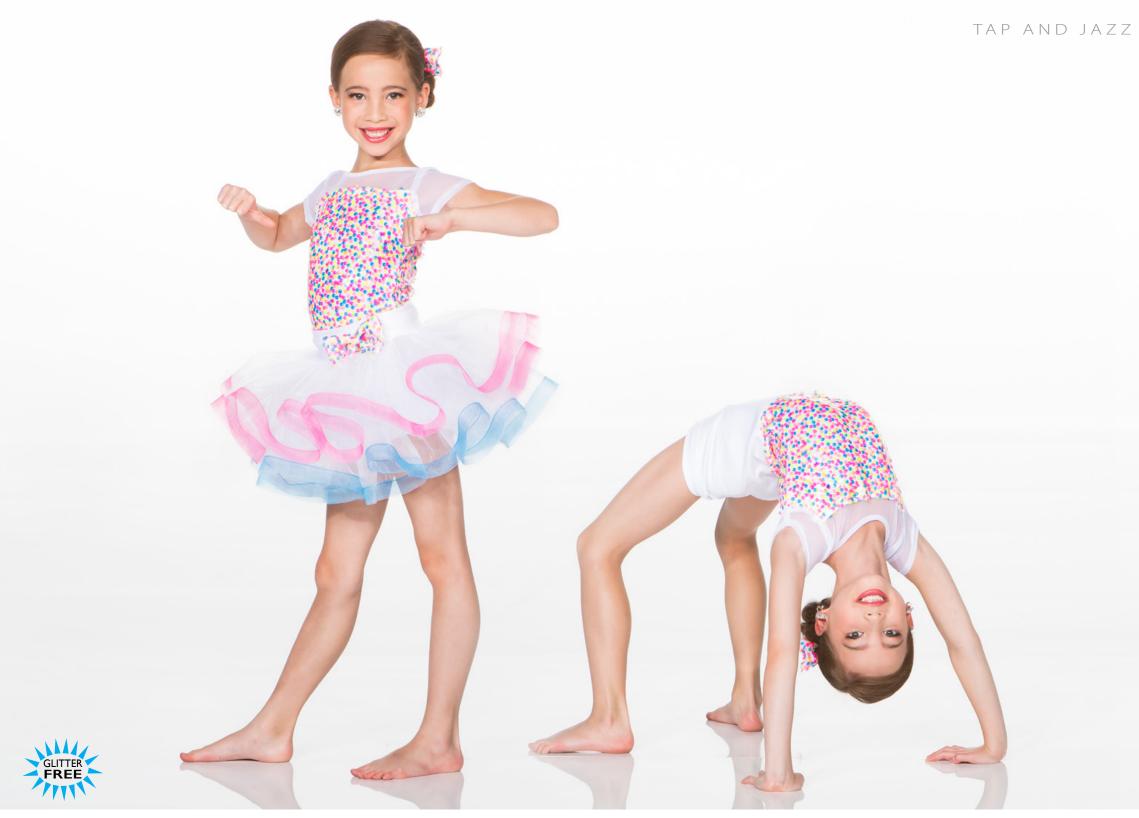

vest and black pants. Dress shirt not included. RIGHT: Hologram print bodysuit with attached backskirt and feather boa bustle. Hair scrunchie included.







#### THE ONE AND ONLY - X20A

Pink and white gingham bodysuit and circle skirt over full crinoline, accented with a rhinestone buckle at waist. Hair bow included.



#### BEST DAY EVER - X21A - BARBIE - X21B - KEN

Barbie: Pink and white gingham bodysuit and knee length circle skirt over full crinoline, accented with a rhinestone buckle at waist. Hair bow included. Ken: Striped collared shirt and shorts with Lycra tank top.





## I LIKE PINK! - x22A

Great for combo classes! The base is a bikertard with confetti sequin bodice and pink velvet for the rest. Included is a skirt with a pop of crinoline. Sequin hair bow also included.





## DANCE FRIENDS ARE THE BEST - X24A - AQUA - X24B - PINK

Metallic print bodysuit with attached organdy backskirt, all finished with a bow. Hair bow included.



### WALKING ON SUNSHINE - x25A - FRINGE SKIRT VERSION • X25B - CRINOLINE SKIRT VERSION

Fringe Skirt Version: Hologram print bodysuit with two layers of sunshine yellow fringe. Hair scrunchie included. Crinoline Skirt Version: Hologram print bodysuit with organdy crinoline skirt on a waistband. Hair scrunchie included.



## HEY YA! - X26A - TURQUOISE • X26B - PURPLE • X26C - EMERALD • X26D - YELLOW

Bikertard with fuchsia hologram banded shorts and accents with mystique bodice in an assortment of fun colours. Hair scrunchie included.



### BABY, I'M A STAR - x27A - BOY • X27B - GIRL

BOY: Star print t-shirt and black pants