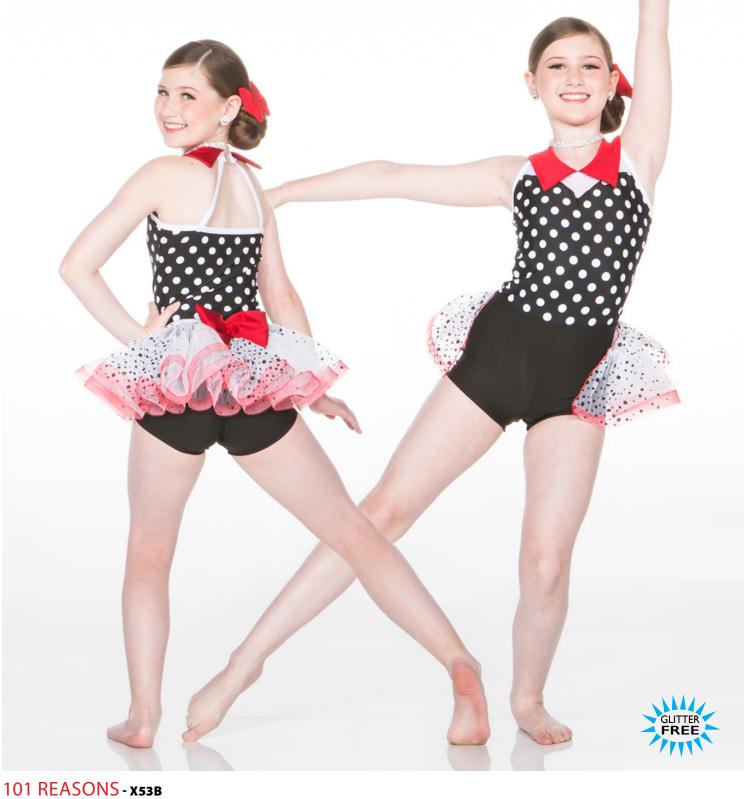

# SEEING SPOTS - x53A

Polka dot and red mystique bikertard with large dotted bow accent. Hair scrunchie included.

Collared bikertard with variegated spotted tulle backskirt, accented in red horsehair for extra bounce and finished with a bow. Hair bow included.