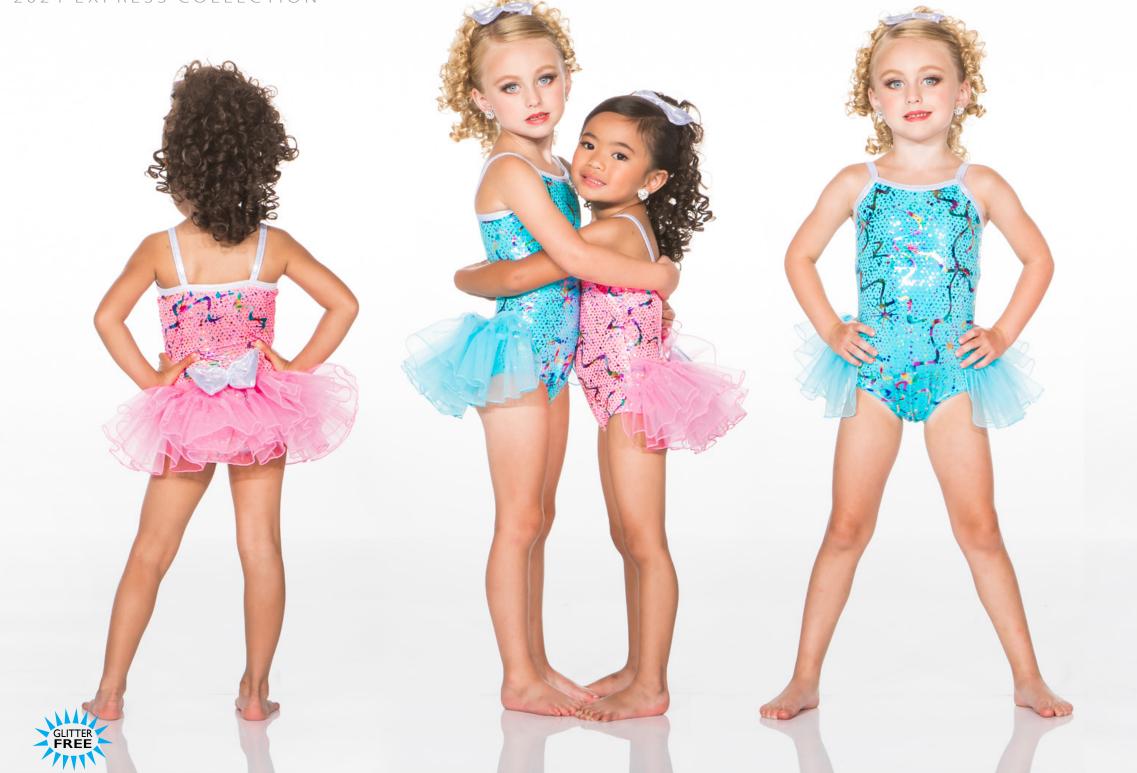

st and black pants. Dress shirt not included. RIGHT: Hologram print bodysuit with attached backskirt and feather boa bustle. Hair scrunchie included.







#### THE ONE AND ONLY - X20A

Pink and white gingham bodysuit and circle skirt over full crinoline, accented with a rhinestone buckle at waist. Hair bow included.



#### BEST DAY EVER - X21A - BARBIE - X21B - KEN

Barbie: Pink and white gingham bodysuit and knee length circle skirt over full crinoline, accented with a rhinestone buckle at waist. Hair bow included. Ken: Striped collared shirt and shorts with Lycra tank top.





## I LIKE PINK! - x22A

Great for combo classes! The base is a bikertard with confetti sequin bodice and pink velvet for the rest. Included is a skirt with a pop of crinoline. Sequin hair bow also included.





## DANCE FRIENDS ARE THE BEST - X24A - AQUA - X24B - PINK

Metallic print bodysuit with attached organdy backskirt, all finished with a bow. Hair bow included.



### WALKING ON SUNSHINE - x25A - FRINGE SKIRT VERSION • X25B - CRINOLINE SKIRT VERSION

Fringe Skirt Version: Hologram print bodysuit with two layers of sunshine yellow fringe. Hair scrunchie included. Crinoline Skirt Version: Hologram print bodysuit with organdy crinoline skirt on a waistband. Hair scrunchie included.



## HEY YA! - X26A - TURQUOISE • X26B - PURPLE • X26C - EMERALD • X26D - YELLOW

Bikertard with fuchsia hologram banded shorts and accents with mystique bodice in an assortment of fun colours. Hair scrunchie included.



### BABY, I'M A STAR - x27A - BOY • X27B - GIRL

BOY: Star print t-shirt and black pants GI