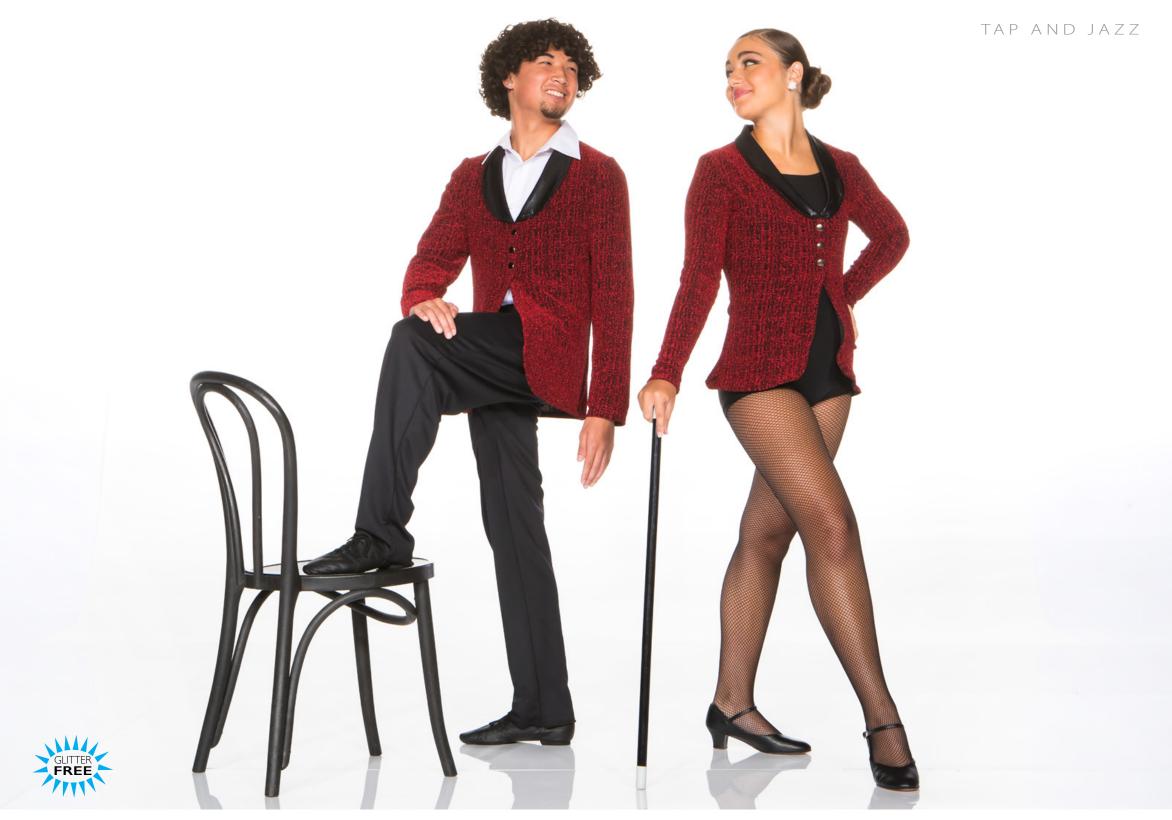

# STEPPIN'OUT - x71A - GUY - X71B - GIRL

GUY: Red and black tuxedo jacket and black pants. Dress shirt not included. GIRL: Red and black tuxedo jacket with black Lycra bikertard.

GUY: Metallic print t-shirt and black pants. GIRL: Pinch front halter dress with side slits and attached bodysuit. Hair scrunchie included.