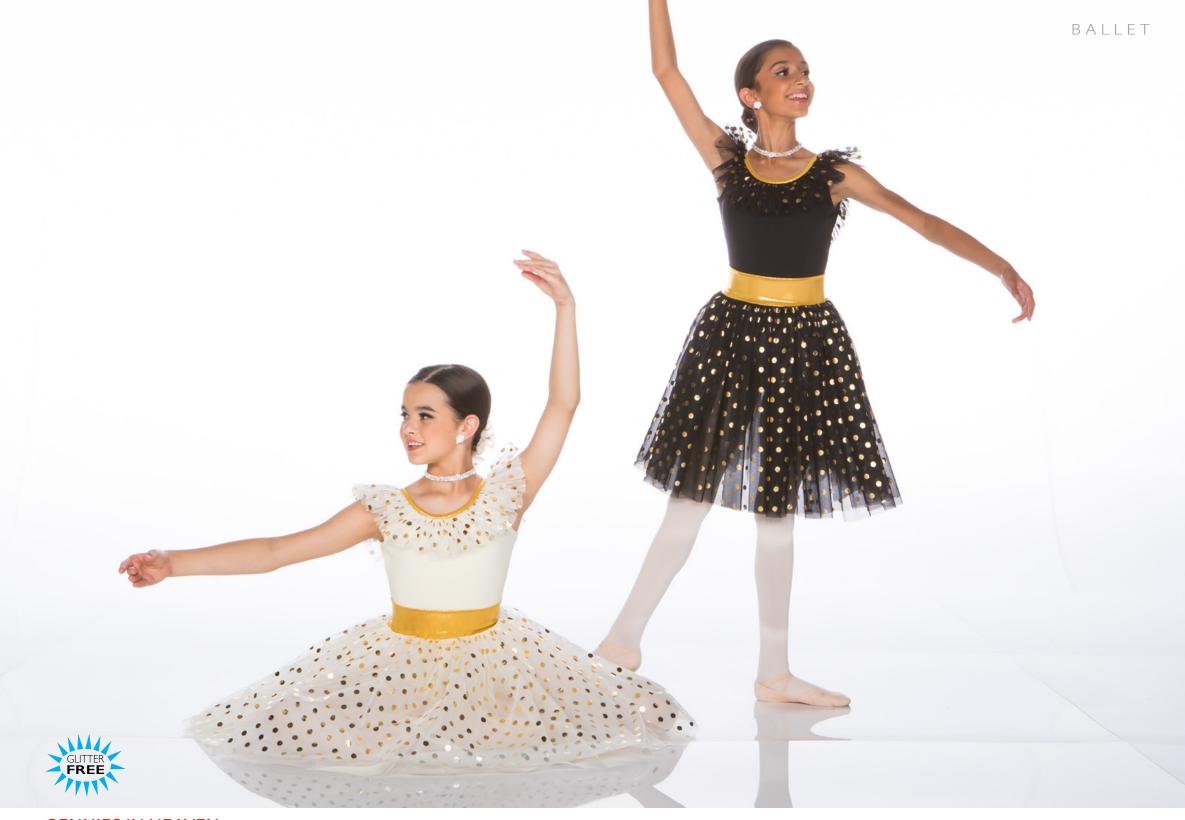

## PENNIES IN HEAVEN - x139A - IVORY - X139B - BLACK

Matte Lycra bodysuit with metallic tulle ruffle with metallic tulle and organdy skirt on separate waistband. Hair scrunchie included.