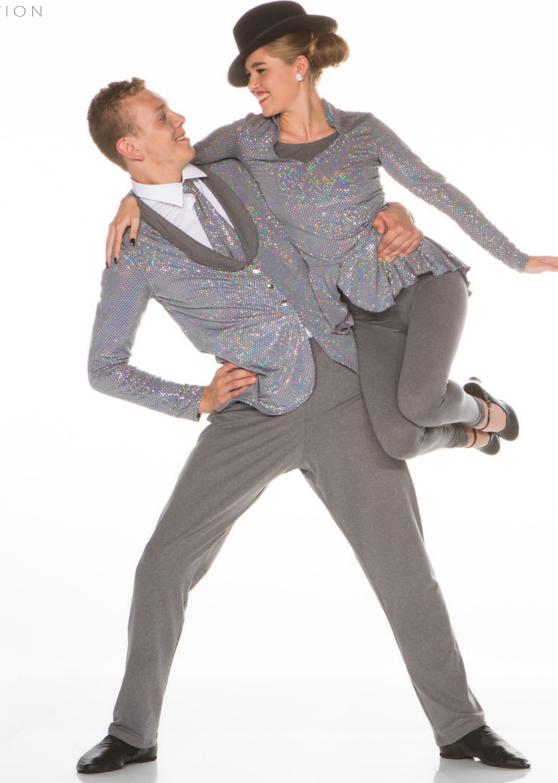

# ON THE TOWN - X64A - GUY - X64B - GIRL

GUY: Sequin jersey tuxedo jacket and necktie with grey mix supplex pant. GIRL: Sequin jersey peplum pullover jacket with grey mix unitard.