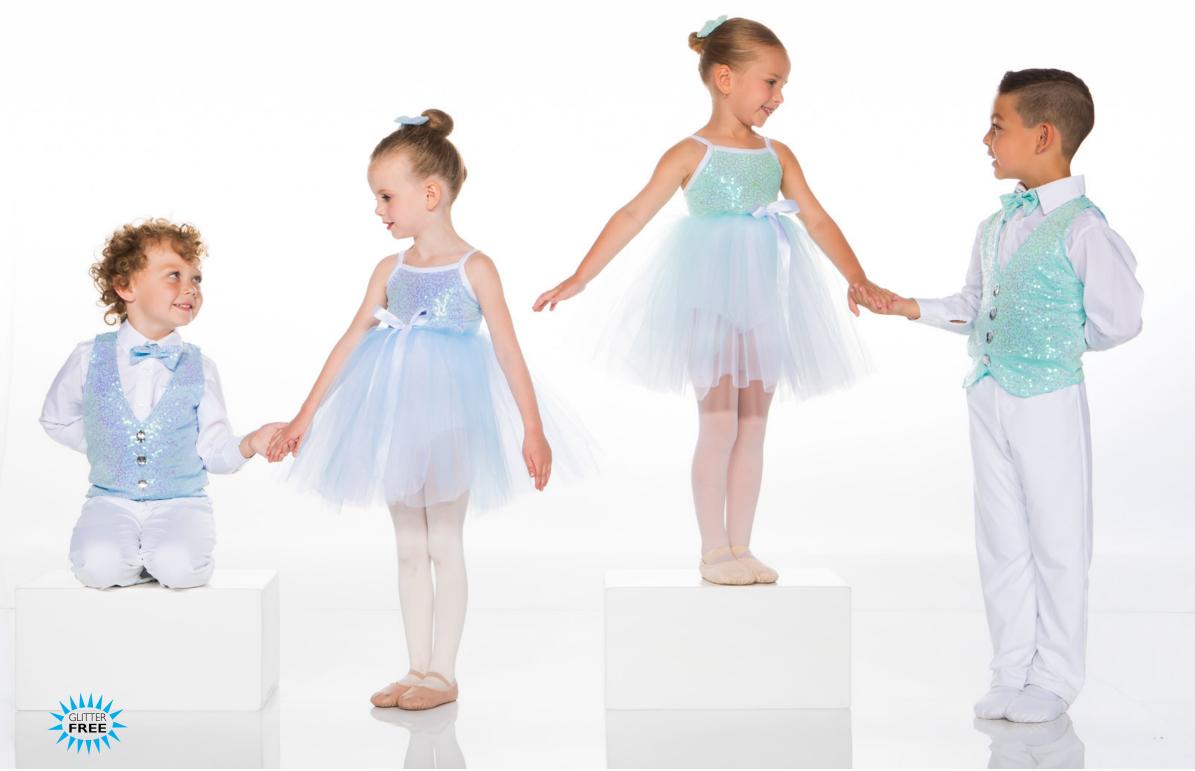

#### DREAM A LITTLE DREAM - x6A - BOY/BLUE • X6B - GIRL/BLUE • X6C - GIRL/MINT • X6D - BOY/MINT

BOY: Iridescent sequin vest and bow tie with white pant. Dress shirt not included. GIRL: Empire waist dress with iridescent sequin bodice, white attached brief features a tulle and organdy attached skirt all finished with a satin ribbon bow. Sequin hair bow included.