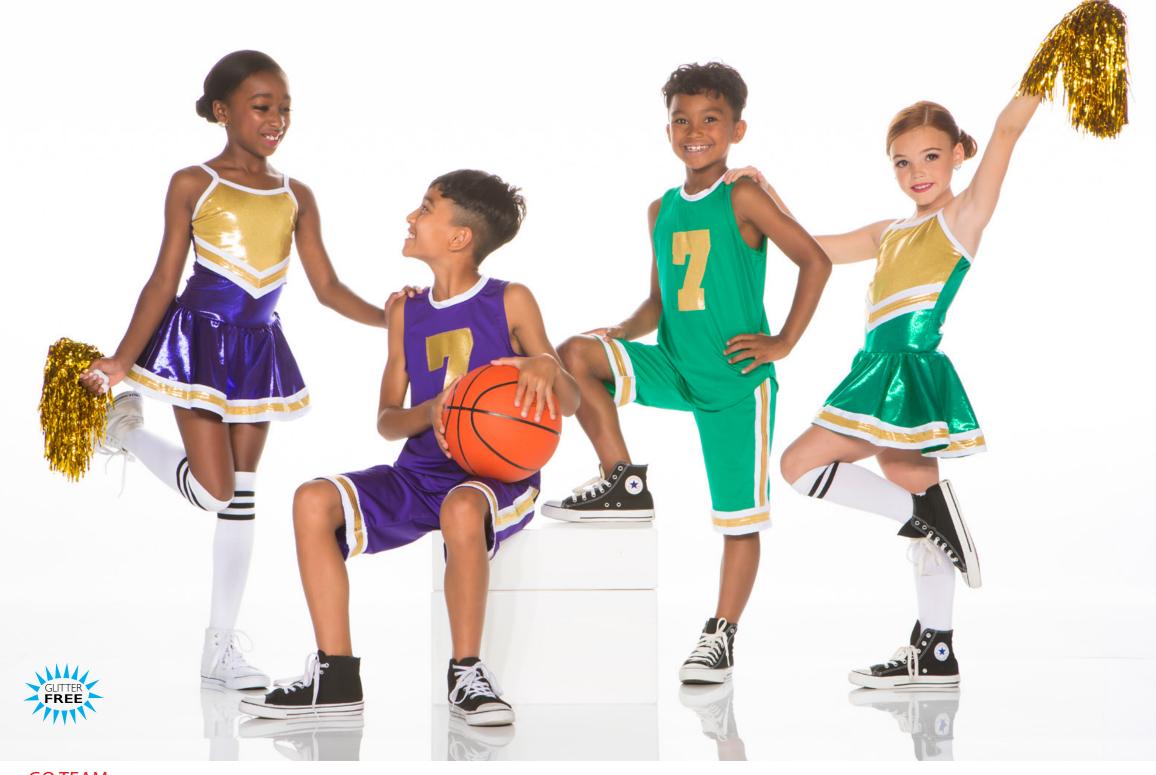

#### TAP AND JAZZ

GOTEAM - X61A - GIRL/PURPLE - X61B - BOY/PURPLE - X61C - BOY/GREEN - X61D - GIRL/GREEN GIRLS: Mystique dresses with attached shorts and gold/white accents. Gold hair bow included. BOYS: Lycra jersey and ball shorts with white/gold accents and number.