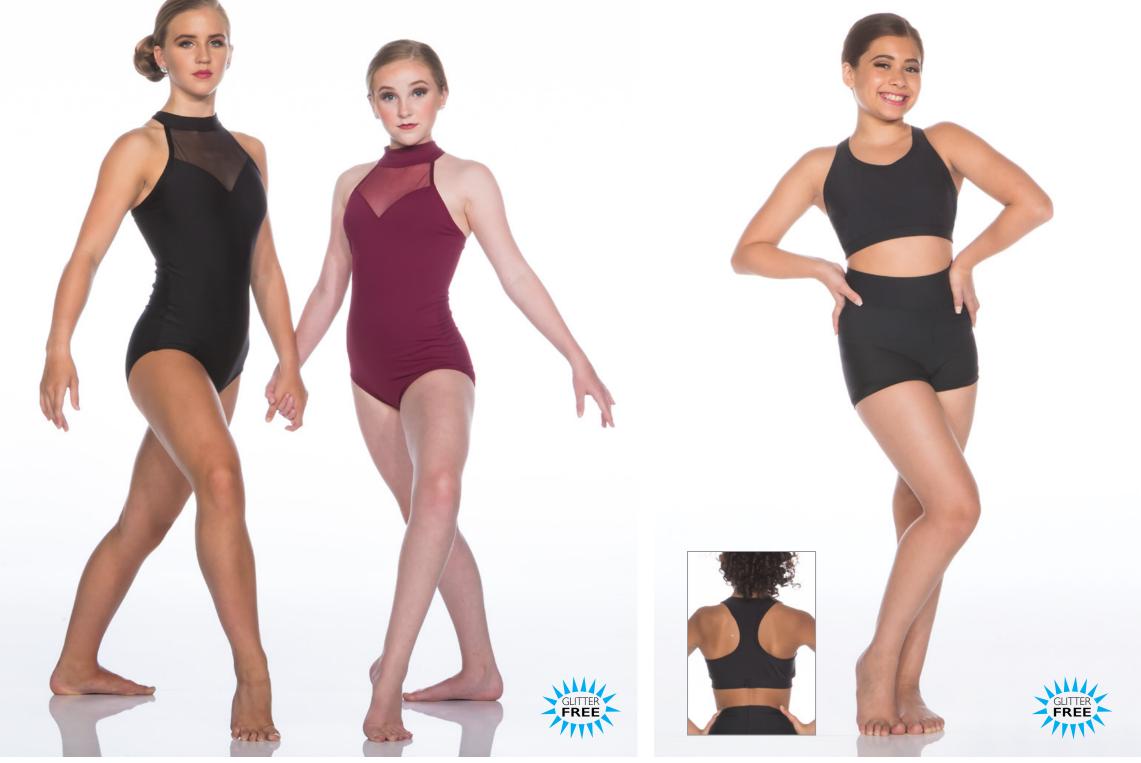

### BLANK SLATE COLLECTION

**SWEETHEART BODYSUIT - X147A - BLACK • X147B - BURGUNDY** Matte Lycra front lined sweetheart turtleneck bodysuit with classic elastic finish legline. T-BACK BRA TOP- **x147C - BLACK ONLY -** Matte Lycra T-back bra top. HIGH-WAISTED BOOTY SHORTS **X147D - BLACK ONLY -** Matte Lycra high waisted booty short.