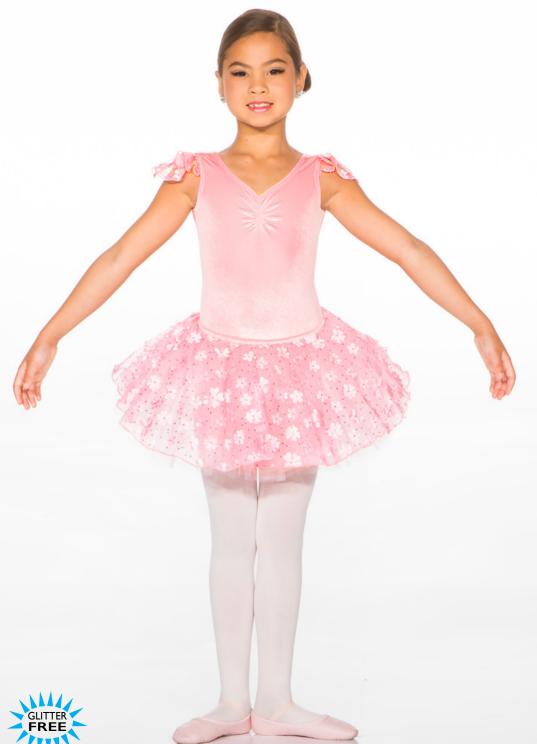

## SWEET SONG - X134A - PEACH • X134B - BLUE

Sequin lace over white Lycra bodysuit with mystique accents and a two layer organdy and tulle skirt on a high waistband, finished perfectly with an organza flower. Flower clip for hair included.