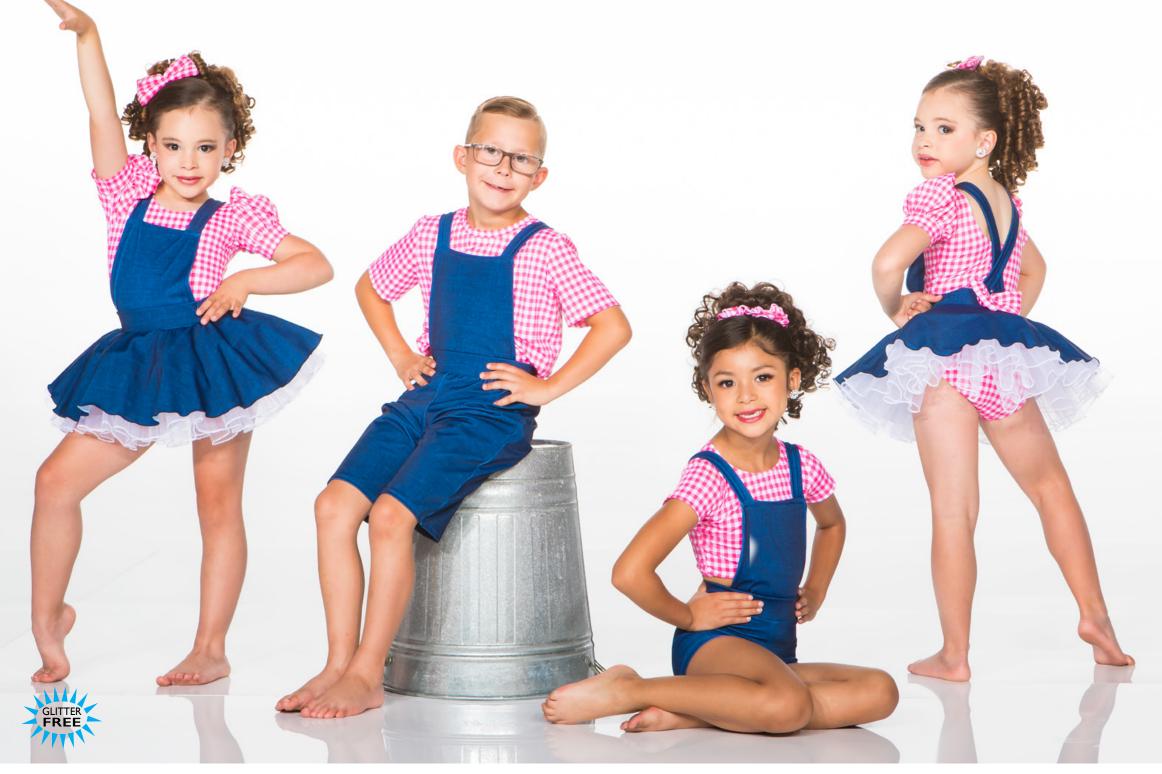

# COTTON EYE JOE - X49A - GIRL WITH SKIRT • X49B - BOY • X49C - GIRL WITH SHORTS

GIRL WITH SKIRT: Puff sleeve bodysuit and bibbed stretch denim skirt over full crinoline, finished with a gingham bow. Hair bow included. BOY: Stretch denim overalls with gingham t-shirt. GIRL WITH SHORTS: Gingham crop top under stretch denim bibbed booty shorts. Hair scrunchie included.