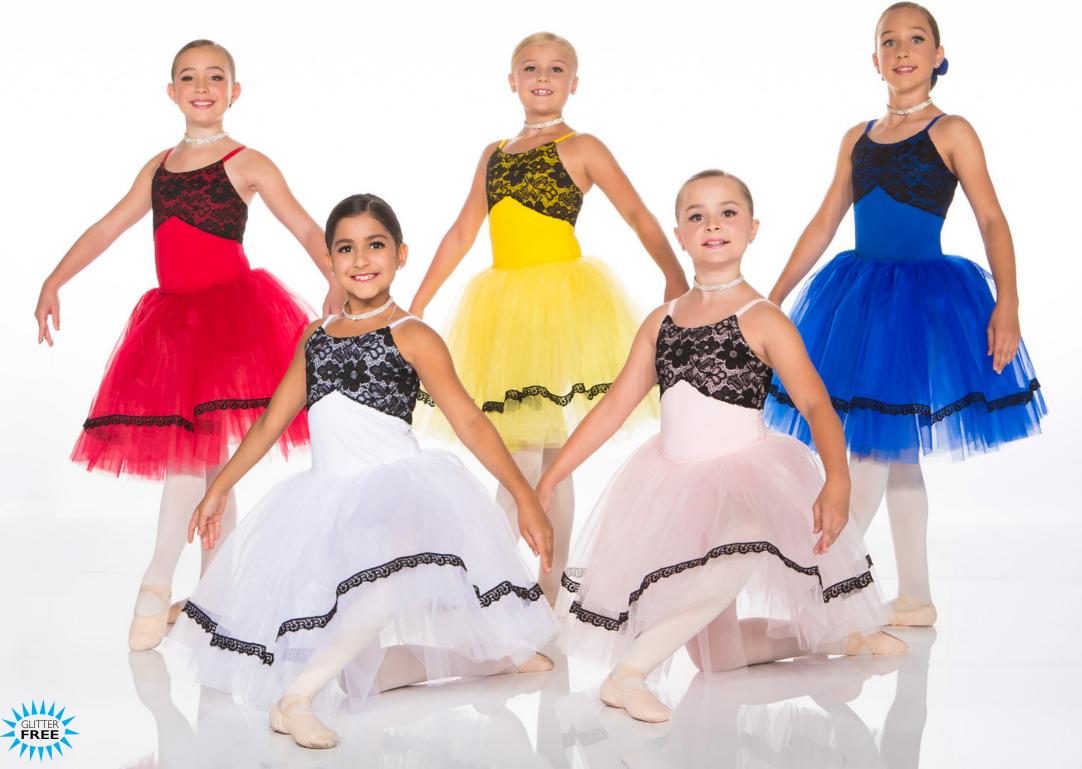

## SPRINGTIME - X138A - RED • X138B - YELLOW • X138C - ROYAL • X138D - WHITE • X138E - PINK

Lycra and lace spaghetti strap bodysuit with matching tutu, trimmed in black lace. Hair scrunchie included.