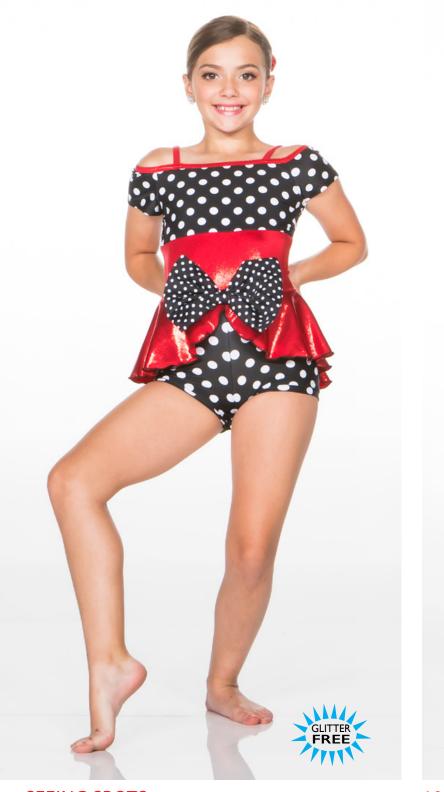

# SEEING SPOTS - x53A

Polka dot and red mystique bikertard with large dotted bow accent. Hair scrunchie included.

Collared bikertard with variegated spotted tulle backskirt, accented in red horsehair for extra bounce and finished with a bow. Hair bow included.