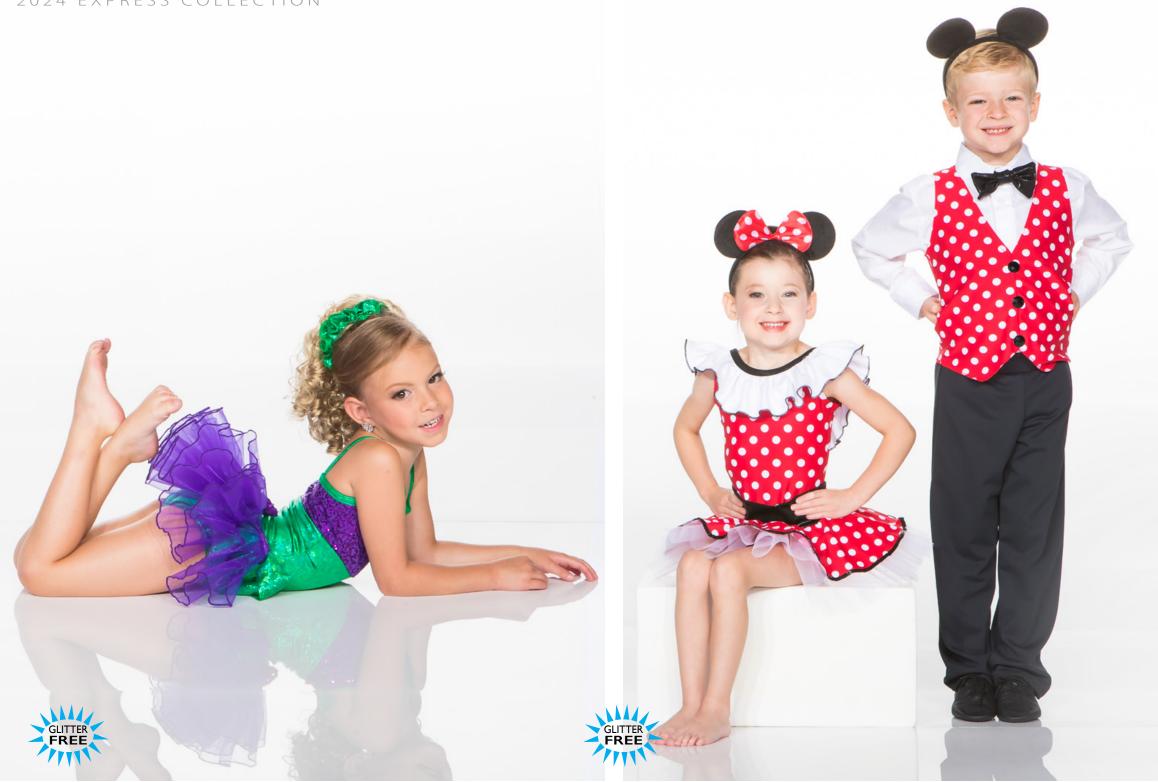

# MOUSE IN THE HOUSE - x52B - MINNIE - X52C - MICKEY

MINNIE: Polka dot bodysuit with neck ruffle and skirt with pop of crinoline, all outlined in black. Ears with bow included. MICKEY: Polka dot vest with black pants and bow tie. Ears included. Dress shirt not included.