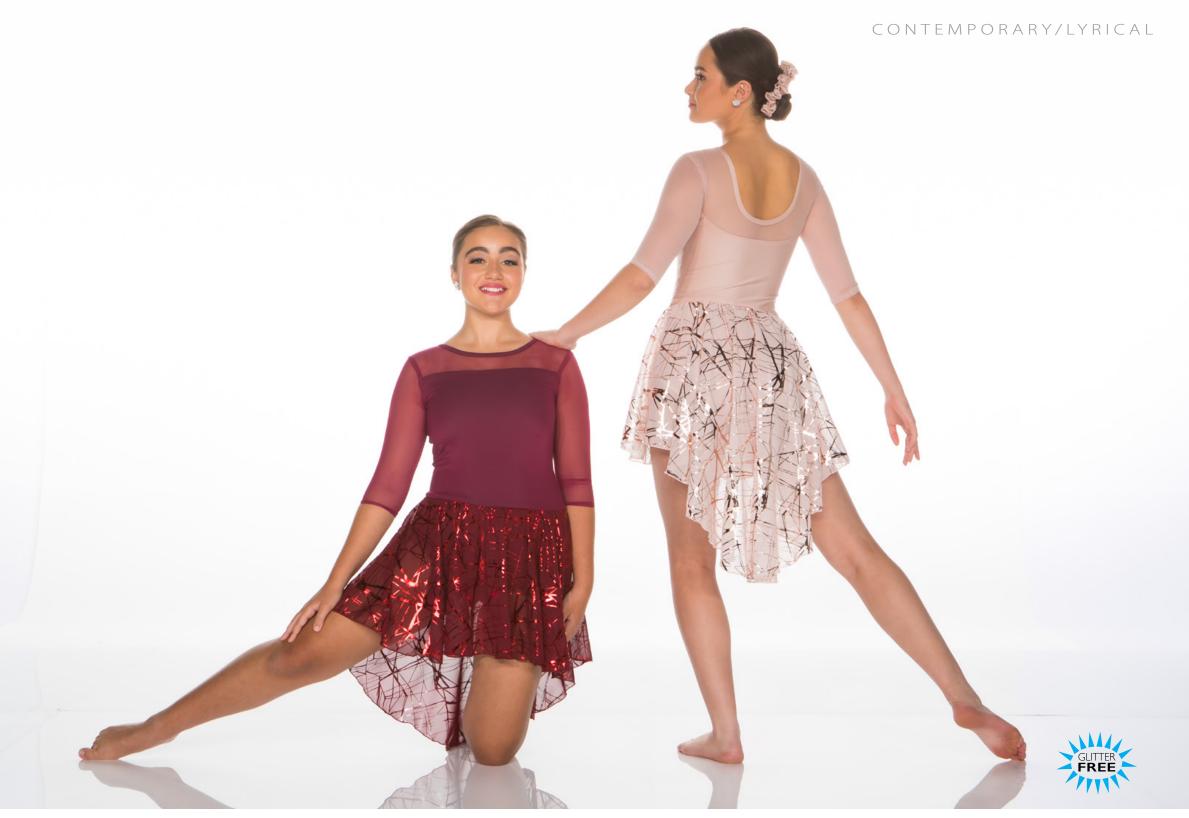

THIS WOMAN'S WORK - X126A - OLIVE - X126B - BURGUNDY - X126C - BLACK - X126D - PURPLE Metallic slinky collared dress with attached banded brief and keyhole back. Belt with gold rhinestone buckle included.