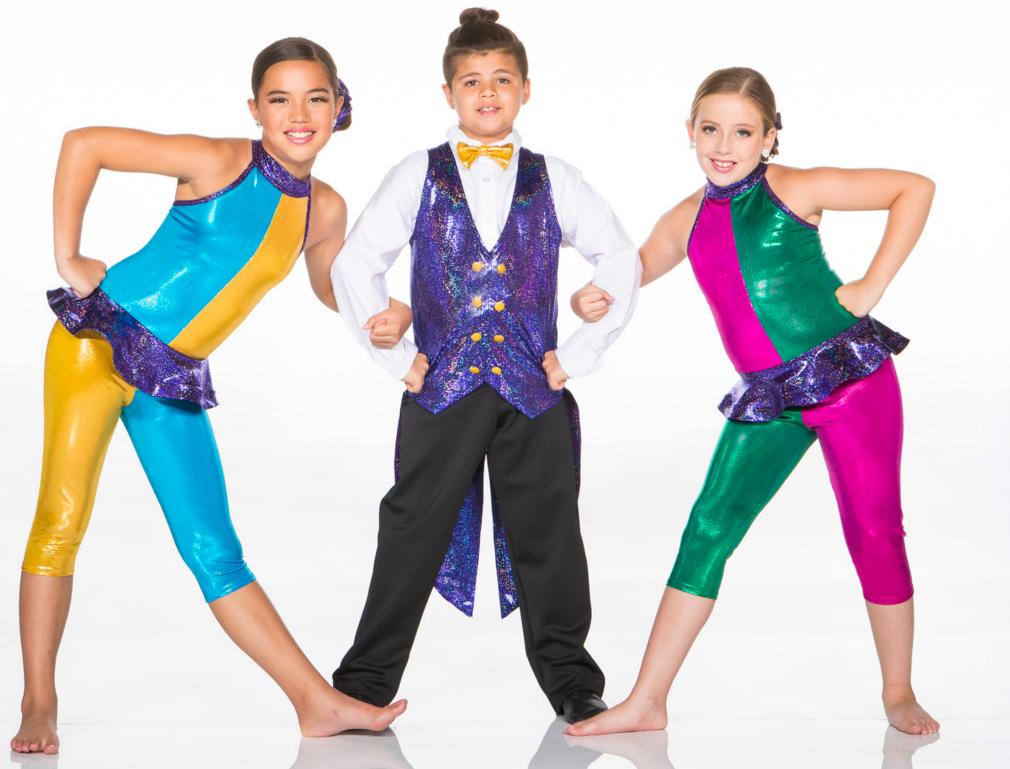

## COLOURS OF THE WIND - X4A- GIRL • X4B - BOY

GIRL: Hologram print bodysuit and tri-colour tutu on a separate waistband. Hair scrunchie included. BOY: Coordinating T-shirt and white pants.