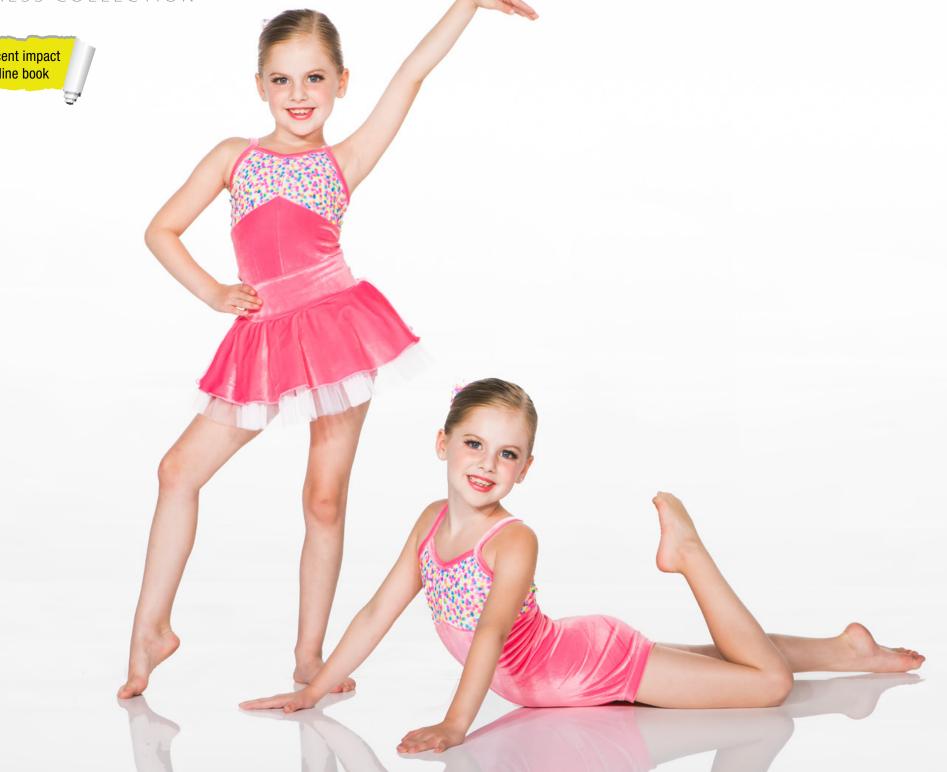

## SWEET SONG - X134A - PEACH • X134B - BLUE

Sequin lace over white Lycra bodysuit with mystique accents and a two layer organdy and tulle skirt on a high waistband, finished perfectly with an organza flower. Flower clip for hair included.