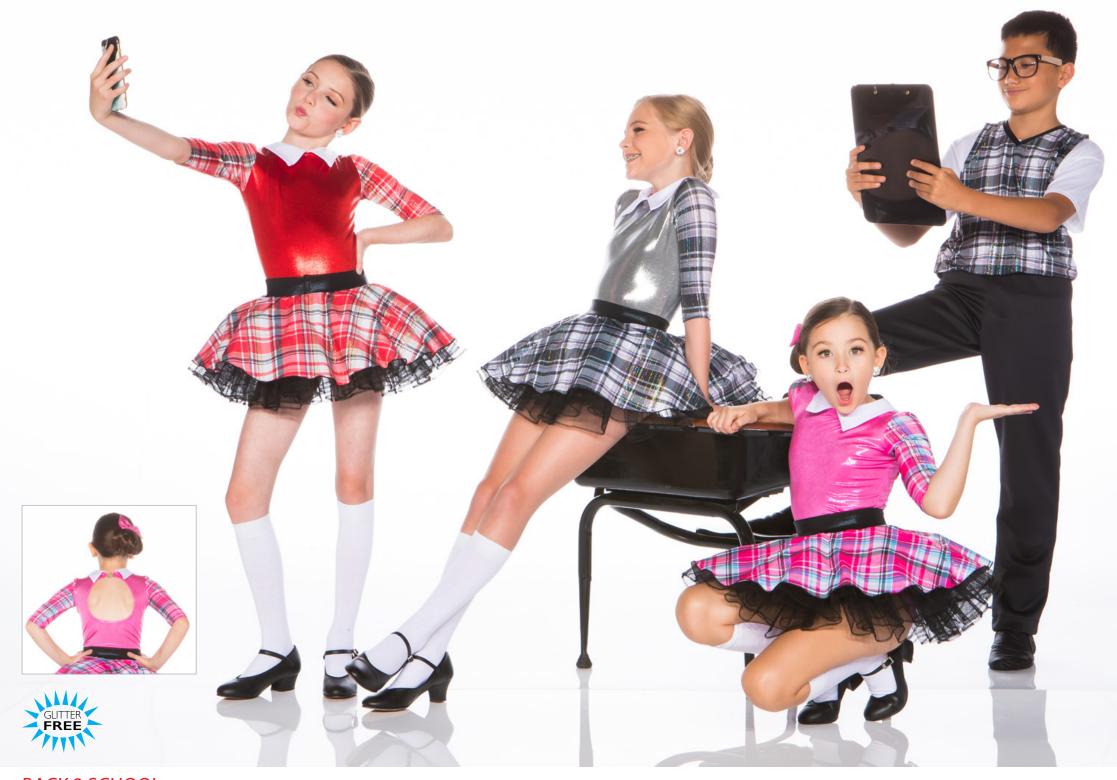

# BACK 2 SCHOOL - X60A - RED GIRL • X60B - GREY GIRL • X60C - PINK GIRL • X60D - BOY

GIRLS: Mystique bodysuit with keyhole opening and white collar, metallic plaid sleeves and skirt bouncing over a full black crinoline. Hair bow included. BOY: Grey metallic plaid sweater vest, white t-shirt and black pants.