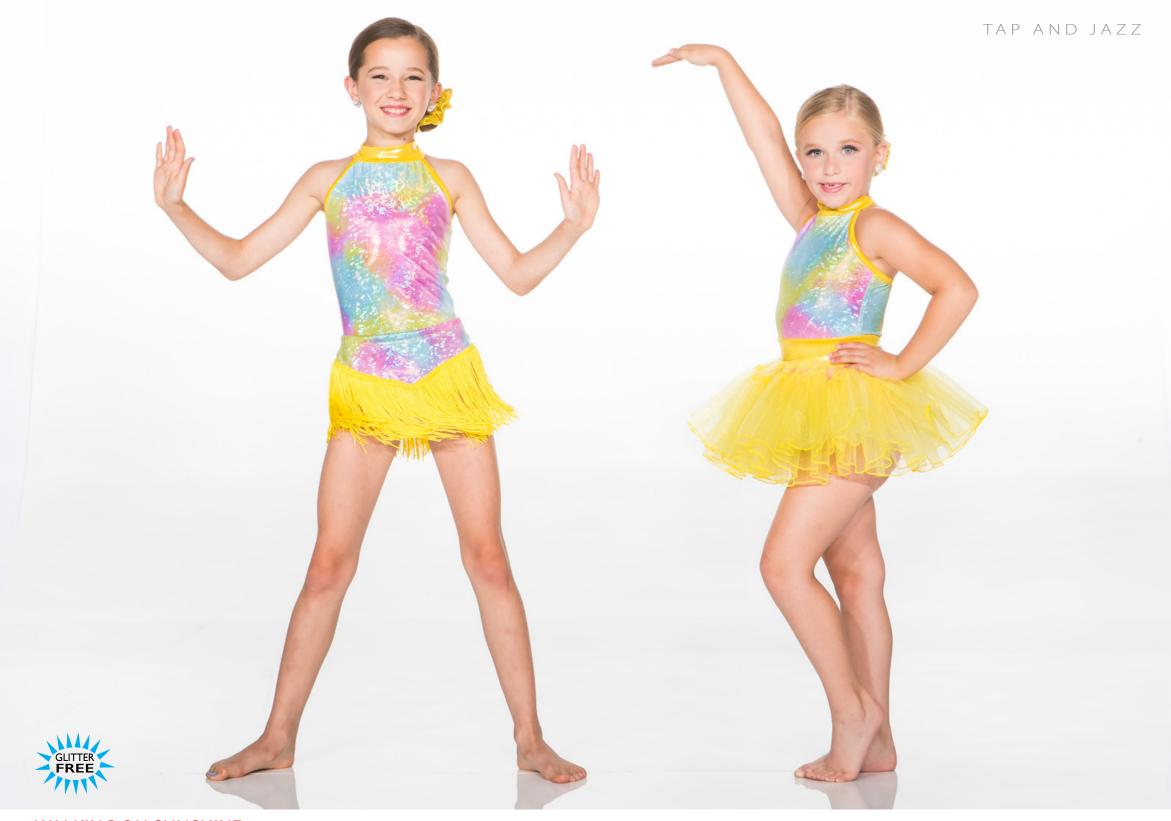

### WALKING ON SUNSHINE - x25A - FRINGE SKIRT VERSION • X25B - CRINOLINE SKIRT VERSION

Fringe Skirt Version: Hologram print bodysuit with two layers of sunshine yellow fringe. Hair scrunchie included. Crinoline Skirt Version: Hologram print bodysuit with organdy crinoline skirt on a waistband. Hair scrunchie included.