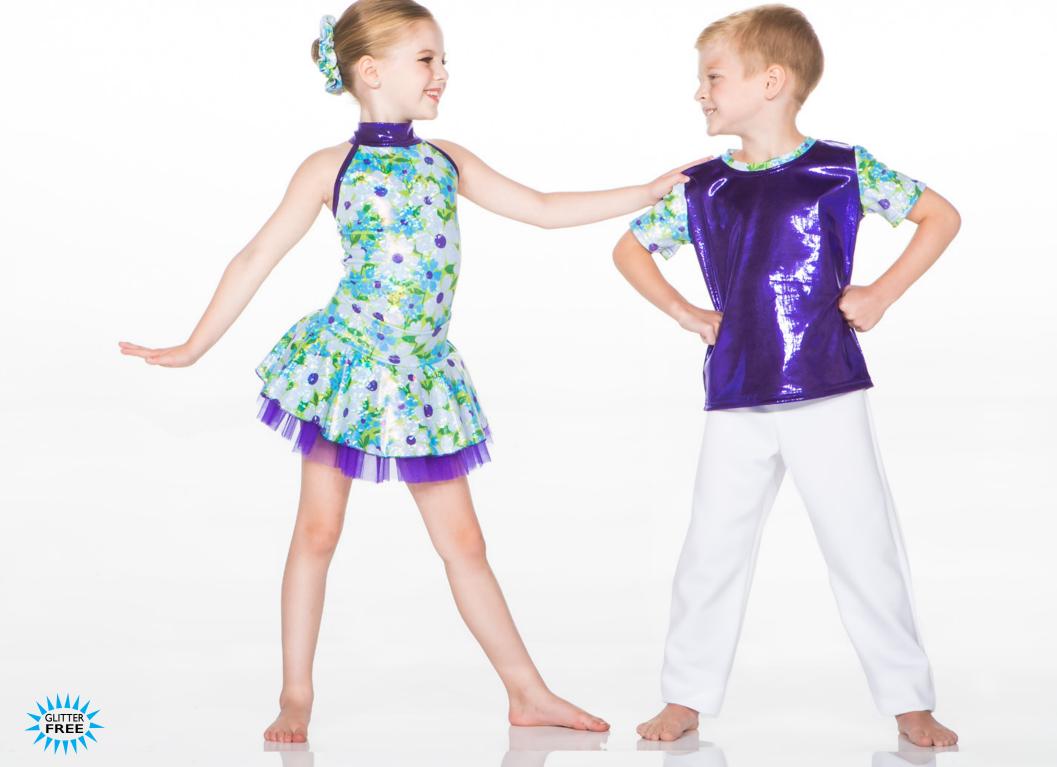

#### WALK IN THE GARDEN - X5A - BOY - X5B - GIRL

BOY: Hologram print vest, white cotton t-shirt and white pants. GIRL: Hologram print bodysuit with tri-colour romantic tutu on a separate waistband. Hair scrunchie included.