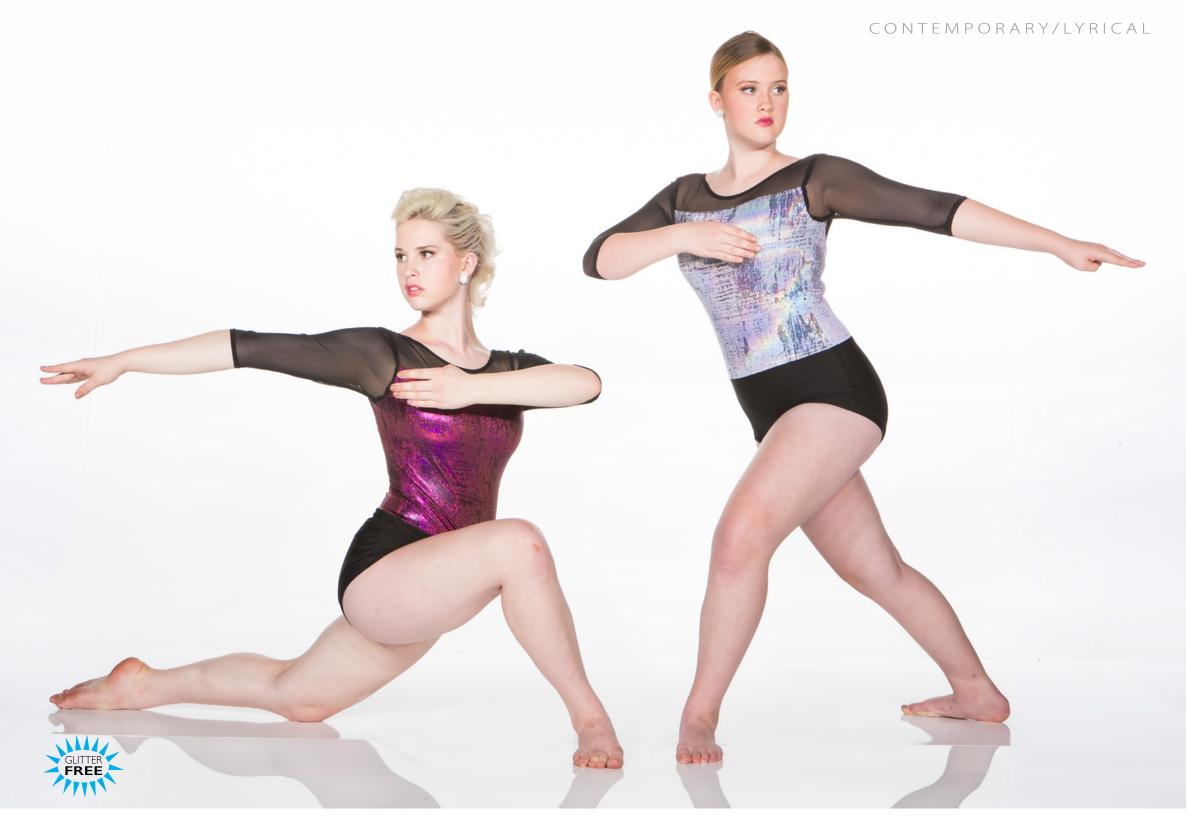

EAL

Ombre bodysuit with banded contemporary legline and beautiful cutaway back.



## TAPESTRY - X111A - UNITARD VERSION • X111B - CONTEMPORARY BODYSUIT VERSION

Copper and black mesh attached to black Lycra bottoms with spaghetti strap bra top included. Choose between capri length unitard or contemporary bodysuit with a banded legline.





## MIDNIGHT SAVANNAH - x112A - BROWN - X112B - OLIVE

Printed mesh bodice attached to a contemporary brief bottom with banded legline. Black Lycra spaghetti strap bra top included.







EXILE - X114A

## BREAKTHROUGH- X114B

Hologram print with fully lined mesh insert bodice with keyhole back attached to lined and banded contemporary briefs.

Lace capri unitard with keyhole back over black Lycra contemporary brief and spaghetti strap bra top.

114





## FIELDS OF GOLD - X116A - ROSE - X116B - COPPER

Printed lace tunic dress with mystique contemporary bodysuit.







## AQUARIUS - X118A - GIRL - X118B - BOY

GIRL:: Tye dye slinky cutaway dress attached to bodysuit with banded legline. BOY: Tye dye slinky t-shirt and royal fleece shorts.



**ISLAND BREEZE - X119B** Tropical print mesh with Lycra sweetheart underlay has banded brief and mesh backskirt attached.



## DON'T LOOK BACK - X120A - BOY • X120B - GIRL

BOY: Plum velvet contemporary tank with black supplex contemporary capris. GIRL:: Plum velvet and floral lace bodice with attached brief and circle skirt. Hair scrunchie included.

#### CONTEMPORARY/LYRICAL



## UNBROKEN - X121A - CONTEMPORARY BODYSUIT • X121B - BACKSKIRT VERSION • X121C - CAPRI UNITARD VERSION

All featur