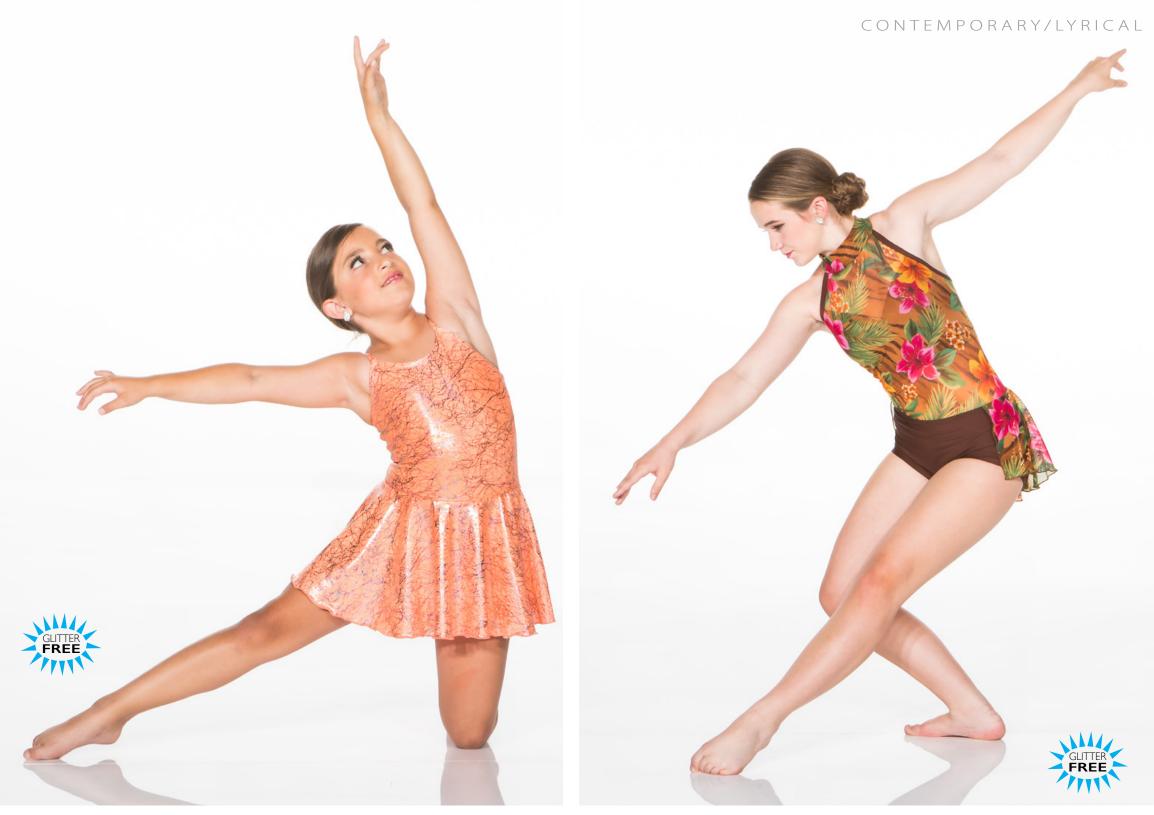

temporary bodysuit with a banded legline.





## MIDNIGHT SAVANNAH - x112A - BROWN - X112B - OLIVE

Printed mesh bodice attached to a contemporary brief bottom with banded legline. Black Lycra spaghetti strap bra top included.







EXILE - X114A

## BREAKTHROUGH- X114B

Hologram print with fully lined mesh insert bodice with keyhole back attached to lined and banded contemporary briefs.

Lace capri unitard with keyhole back over black Lycra contemporary brief and spaghetti strap bra top.

114





## FIELDS OF GOLD - X116A - ROSE - X116B - COPPER

Printed lace tunic dress with mystique contemporary bodysuit.







## AQUARIUS - X118A - GIRL - X118B - BOY

GIRL:: Tye dye slinky cutaway dress attached to bodysuit with banded legline. BOY: Tye dye slinky t-shirt and royal fleece shorts.



**ISLAND BREEZE - X119B** Tropical print mesh with Lycra sweetheart underlay has banded brief and mesh backskirt attached.



## DON'T LOOK BACK - X120A - BOY • X120B - GIRL

BOY: Plum velvet contemporary tank with black supplex contemporary capris. GIRL:: Plum velvet and floral lace bodice with attached brief and circle skirt. Hair scrunchie included.

#### CONTEMPORARY/LYRICAL



## UNBROKEN - X121A - CONTEMPORARY BODYSUIT • X121B - BACKSKIRT VERSION • X121C - CAPRI UNITARD VERSION

All feature a halter turtleneck bodice of black mesh over hologram. Choose from 3 attached black Lycra bottom styles — a banded contemporary bodysuit, a banded contemporary bodysuit with mesh backskirt or a capri length unitard bottom.





**TIME TO SAY GOODBYE - X122A** Tye dye lurex jersey turtleneck hal