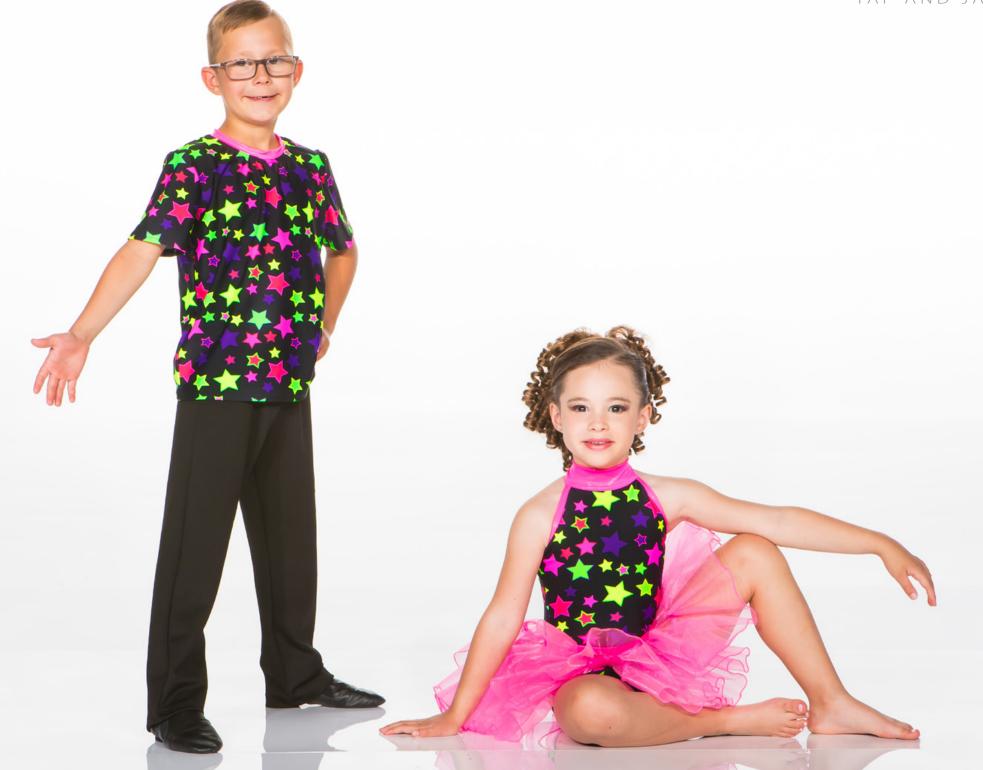

### BABY, I'M A STAR - x27A - BOY • X27B - GIRL

BOY: Star print t-shirt and black pants GIRL: Star print bodysuit, accented in florescent pink mystique with a crinoline skirt on separate waistband included. Hair scrunchie also included.