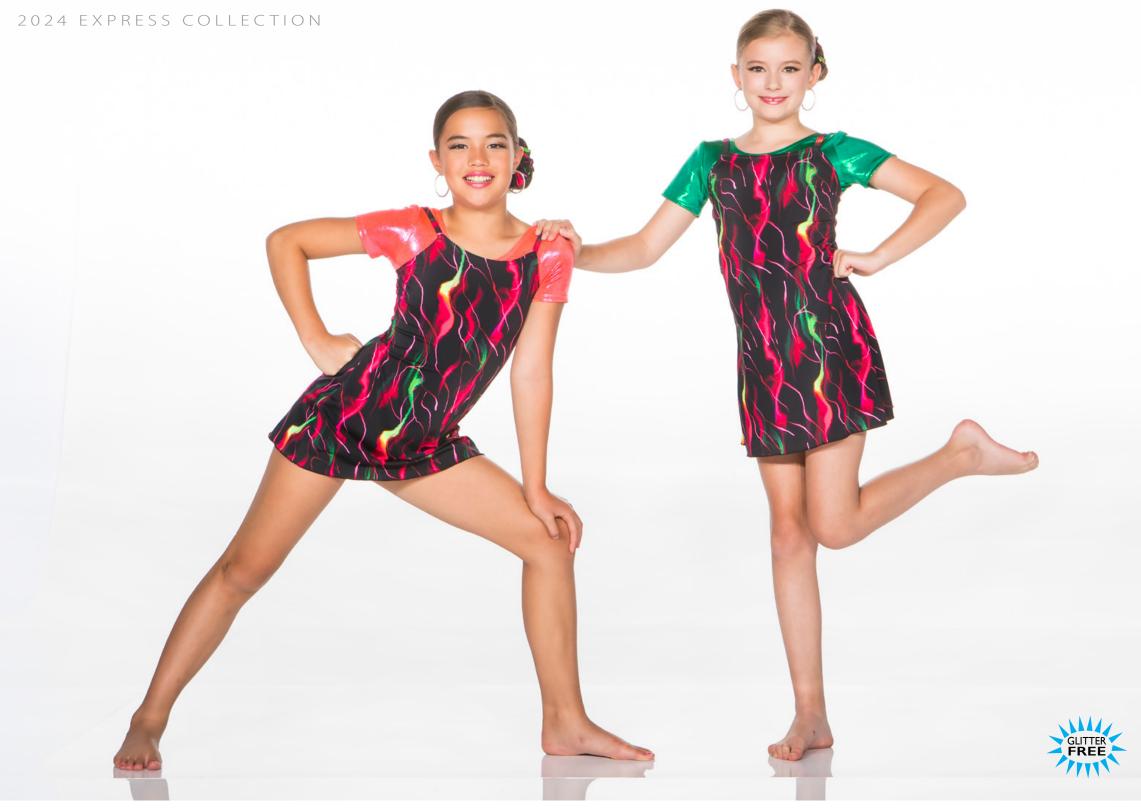

HAKE - x62A - PINK/GOLD - X62B- BLUE/SILVER

Hologram contemporary banded cutaway bodysuit with two layer metallic fringe skirt on separate waistband. Hair scrunchie included. Great option for combo classes!



# GOING TO A GO-GO - X63A - GUY • X63B - GIRL

GUY: Swirl print short sleeve collared shirt and black pants. GIRL: Swirl print and Lycra bikertard with white and black fringe attached.





# ON THE TOWN - X64A - GUY - X64B - GIRL

GUY: Sequin jersey tuxedo jacket and necktie with grey mix supplex pant. GIRL: Sequin jersey peplum pullover jacket with grey mix unitard.





# SOLID GOLD - X65A - GUY • X65B - GIRL

GUY: Gold sequin vest and mystique tie with black pants. Dress shirt not included. GIRL: Gold sequin dress with side slits, attached to bodysuit. Hair scrunchie included.



# SPICE UP YOUR LIFE - X66A - CORAL • X66B - EMERALD

Print slip dress over short sleeve mystique bodysuit. Hair scrunchie included.









# PUTTIN' ON THE RITZ - X70A

Bikertard features sequin and mesh bodice, sequin tails, velvet shorts and mystique finishing details.



# STEPPIN'OUT - x71A - GUY - X71B - GIRL

GUY: Red and black tuxedo jacket and black pants. Dress shirt not included. GIRL: Red and black tuxedo jacket with black Lycra bikertard.



GUY: Metallic print t-shirt and black pants. GIRL: Pinch front halter dress with side slits and attached bodysuit. Hair scrunchie included.



### CINEMA - X73A - BROWN • X73B - BLACK

Double strap bodysuit with multi colour sequin and mesh bodice, fully lined and banded Lycra bottom and attached mesh backskirt.



## SORRY, NOT SORRY