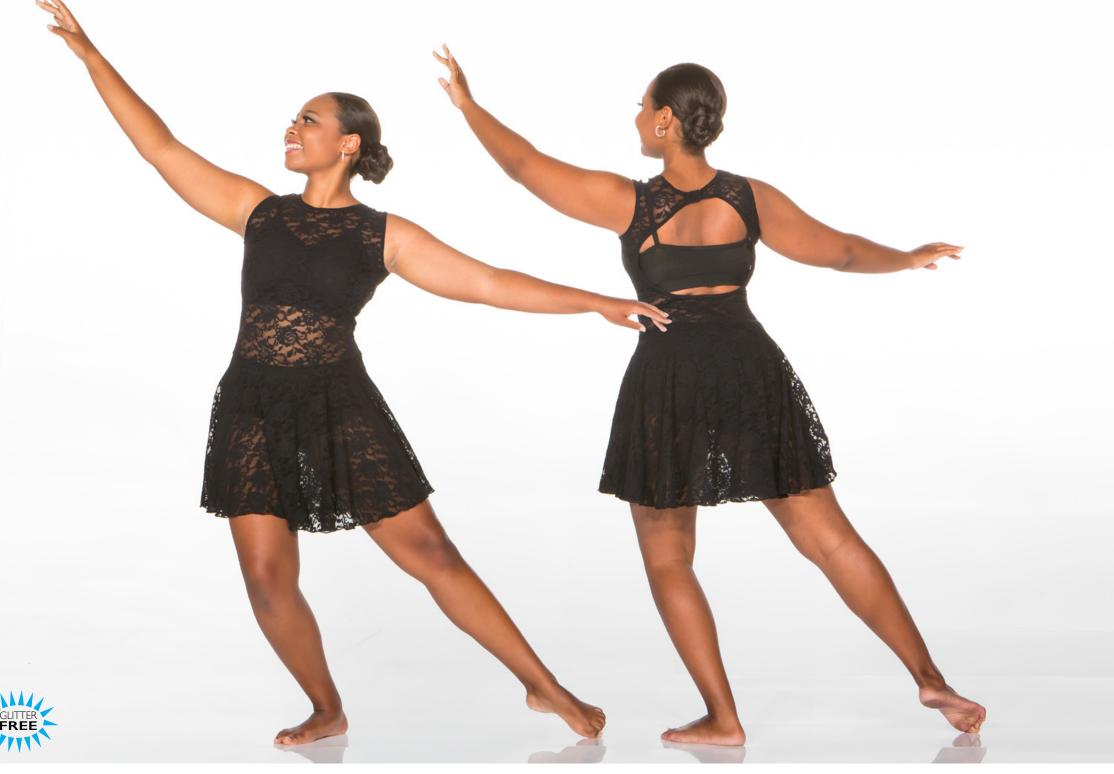

one buckle included.



## TURNING TABLES - X127A - GUY • X127B - GIRL

GIRL: Printed jersey dress with charcoal collar and attached brief. GUY: Charcoal vest and pant with printed jersey tie. Dress shirt not included.



## ALWAYS MIDNIGHT - X128A

Navy sequin lace tunic with navy Lycra contemporary bodysuit with banded legline.

**NOVEMBER RAIN - X128B** Charcoal floral slinky and black mesh dress with attached Lycra brief with banded legline.



## WHEN YOU DREAM - X130A

Pink variegated burnout dress with pinch front, off-shoulder bodice and mystique lining has attached banded Lycra brief. Hair scrunchie included.



## MEMORIES - X130B

Sequin lace over mystique dress has cap sleeve, modest keyhole, knee length jersey skirt and attached banded Lycra brief. Hair scrunchie included.







UNCHAINED MELODY - X133A Black lace dress with knee length skirt and attached black Lycra brief. Spaghetti strap bra top included.



## SWEET SONG - X134A - PEACH • X134B - BLUE

Sequin lace over white Lycra bodysuit with mystique accents and a two layer organdy and tulle skirt on a high waistband, finished perfectly with an organza flower. Flower clip for hair included.



#### **LILY OF THE VALLEY - X135A** Off-shoulder velvet bodysuit with sequin embroidered mesh ruffle and sequin embroidered mesh/organdy skirt on a high waistband. Hair scrunchie included.



## CLIMB EVERY MOUNTAIN - X136A

Velvet bodysuit with embroidered lace insert and puff sleeve, also has a 3-layered skirt on a high waist band. Hair scrunchie included. **BELLE - X136B** Sequin lace over ivory, off-shoulder, p