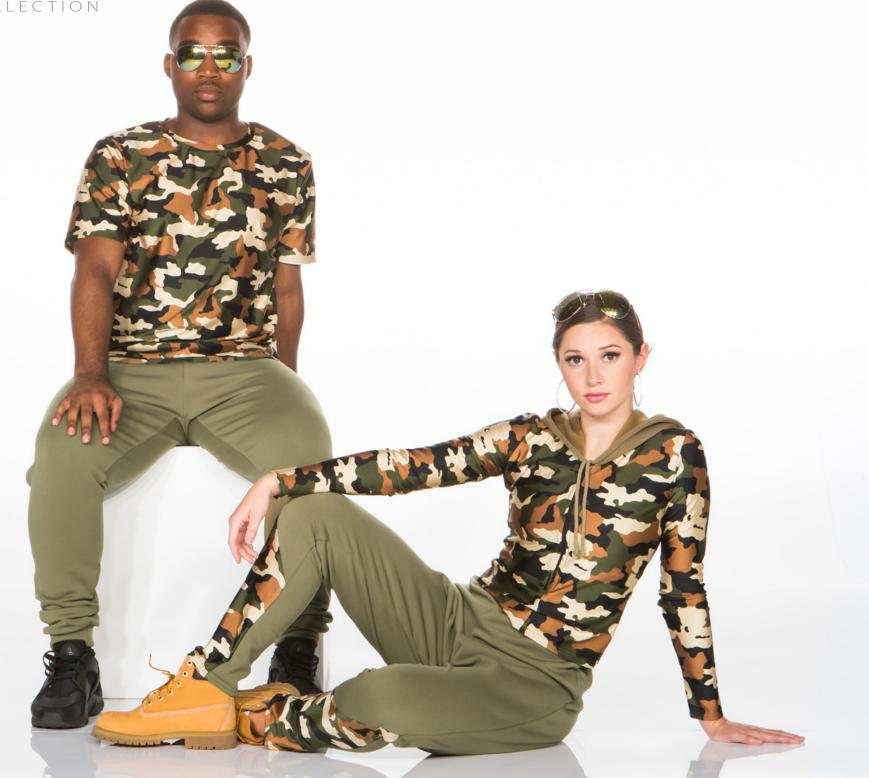

### THE BATTLE - x94A - GUY/UNISEX • X94B - GIRL

GUY/UNISEX: Camouflage print scoop t-shirt and stretch fleece joggers. GIRL: Hooded zip front tank with front insert joggers in stretch fleece/camouflage.