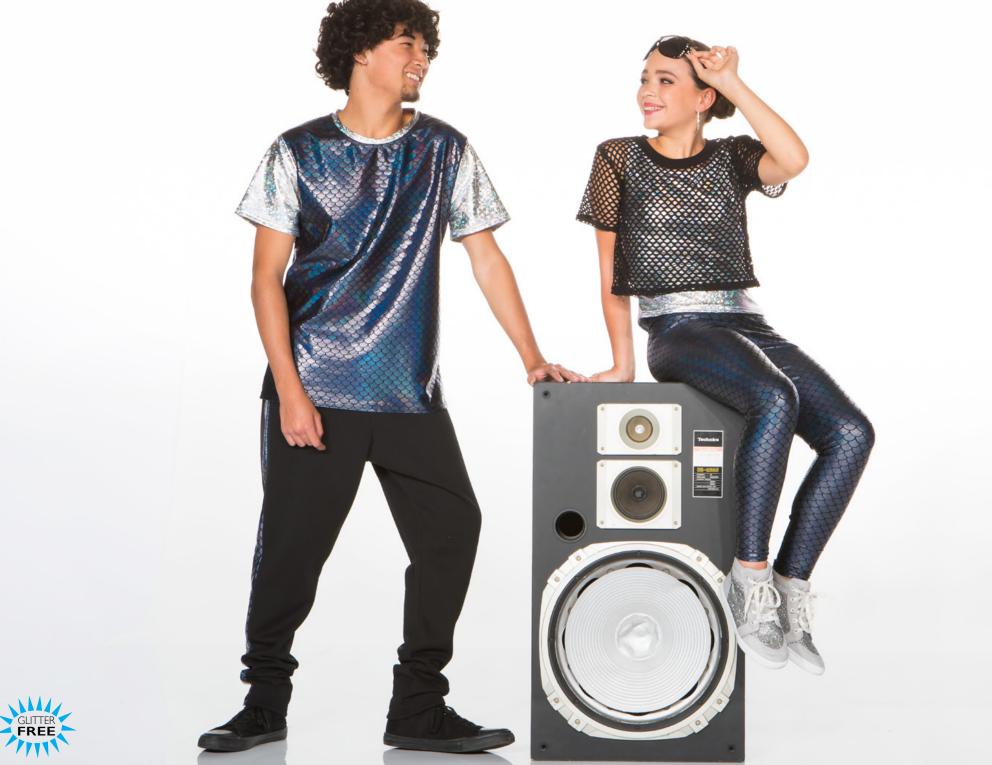

## NO LIMITS - X90A - GUY/UNISEX • X90B - GIRL

GUY/UNISEX: Hologram scale and cracked ice t-shirt with side insert joggers. GIRL: Cracked Ice tank top, black fishnet cropped t-shirt and hologram scale HW leggings.