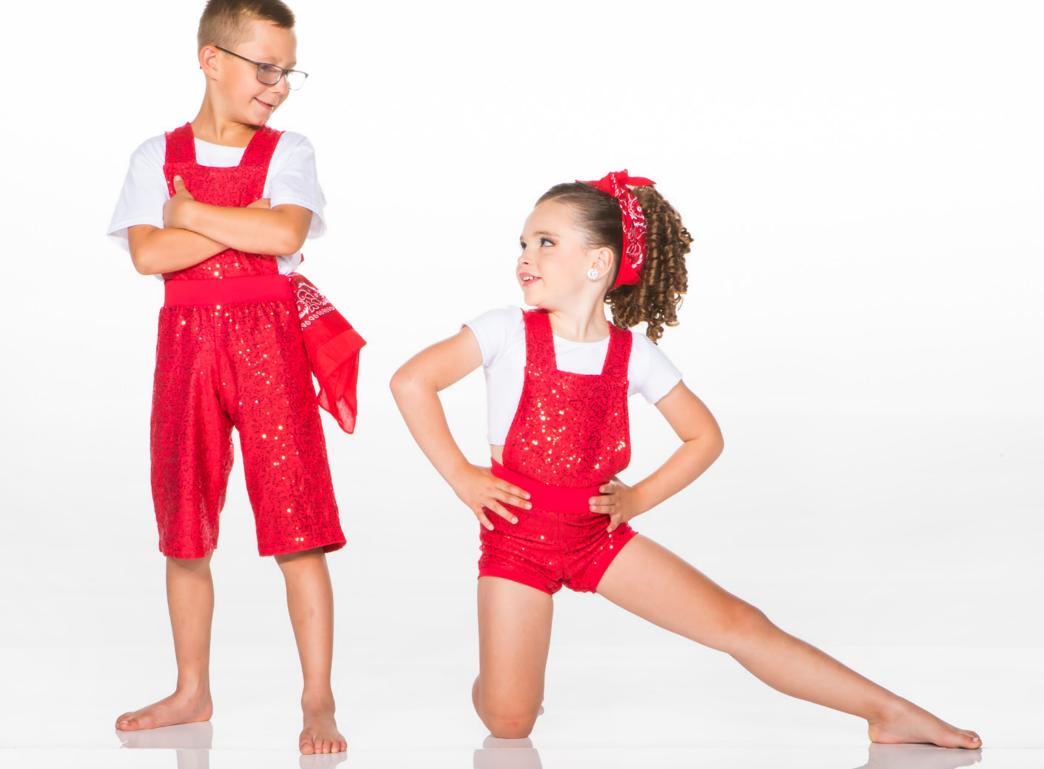

# LOCOMOTION - X51A - BOY - X51B - GIRL

BOY: Red sequin stretch denim overall with white cotton t-shirt. Bandanna included. GIRL: Red sequin stretch denim booty short overall with white crop top. Bandanna included.