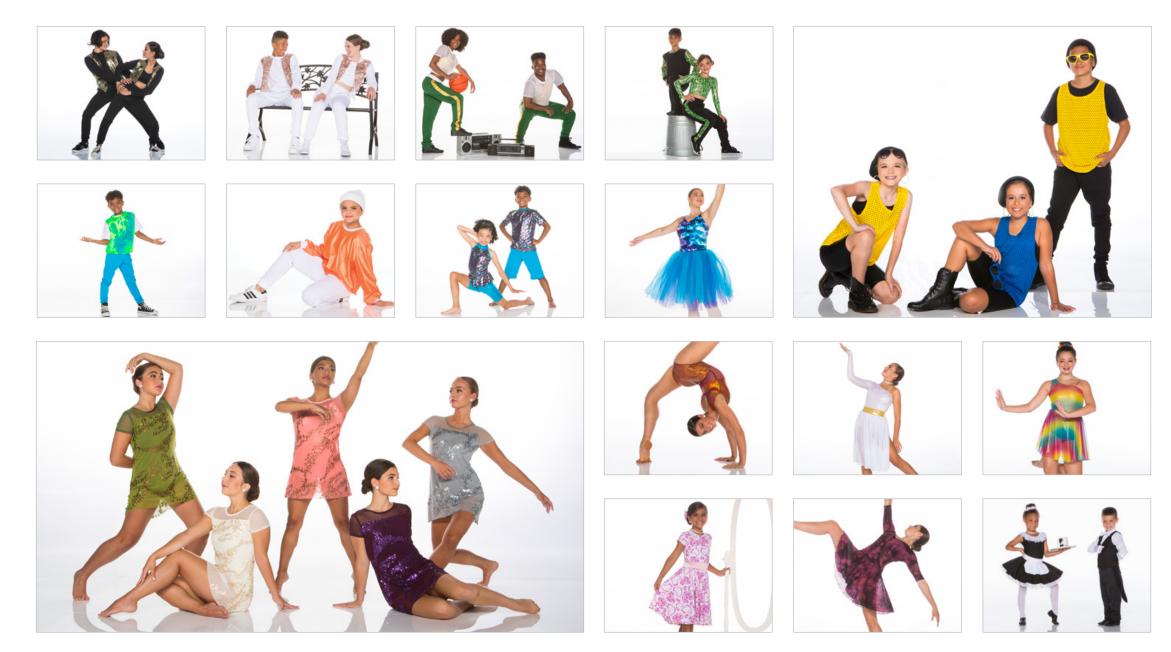

HIP HOP

FLOATING - X97A - CONTEMPORARY BODYSUIT VERSION • X97B - CAPRI LENGTH VERSION

Aqua mesh and bubble hologram print in your choice of a fully lined banded bodysuit or capri length unitard.

#### SUNSET - X99A - CONTEMPORARY BODYSUIT VERSION • X99B - UNITARD VERSION

Variegated velvet off-shoulder, pinch front with thicker straps for ease of wear is available in either an ankle length unitard or a banded contemporary bodysuit.

**ELECTRIC - X100A** Bike short length sweetheart bikertard in mystique print with mystique banding and waistband. Hair scrunchie included. **FIREBALL** - **x100B** Hologram fire print in this capri length turtleneck unitard with a modest keyhole opening. Hair scrunchie included.

## WIDE AWAKE - X101A - BOY - X101B - GIRL

BOY: Metallic print contemporary tank and black supplex contemporary capri. GIRL: Bike short length bikertard with iridescent sequin bodice, metallic print short and banding.

## EVERYWHERE, EVERYTHING - x102A

Black/gold hologram and mesh bodice in this double strap Lycra ankle length unitard.

**ENDLESS - X103A - GOLD - X103B - RED - X103C - BLACK** Crushed velvet and sequin in this capri length one shoulder unitard.

DAYLIGHT- x104B Hologram banded contemporary turtleneck halter bodysuit with attached backskirt. Hair scrunchie included.

CHAOS - X104A Multi colour sequin and vibrant print in this halter turtleneck capri length unitard.

TWILIGHT ZONE - x105A Black/gold hologram print shine in this asymmetrical unitard.

105

ACRO

UNTAMED - x106A Leopard print semi sheer unitard over brown Lycra bra top and contemporary brief.

## FATHOMS BELOW - X108A - UNITARD VERSION

Turtleneck keyhole unitard in navy mystique and hologram print.

## FATHOMS BELOW - X109A - CONTEMPORARY BODYSUIT VERSION - X109B - MALE VERSION

CONTEMPORARY BODYSUIT VERSION: Turtleneck keyhole contemporary bodysuit with banded legline. MALE VERSION: Contemporary tank in Fathoms Below hologram and navy supplex contemporary capri.

## YOU BROKE ME FIRST - X110A - ROYAL - X110B - GREY - X110C - TEAL

Ombre bodysuit with banded contemporary legline and beautiful cutaway back.

## TAPESTRY - X111A - UNITARD VERSION • X111B - CONTEMPORARY BODYSUIT VERSION

Copper and black mesh attached to black Lycra bottoms with spaghetti strap bra top included. Choose between capri length unitard or contemporary bodysuit with a banded legline.

## MIDNIGHT SAVANNAH - x112A - BROWN - X112B - OLIVE

Printed mesh bodice attached to a contemporary brief bottom with banded legline. Black Lycra spaghetti strap bra top included.

EXILE - X114A

## BREAKTHROUGH- X114B

Hologram print with fully lined mesh insert bodice with keyhole back attached to lined and banded contemporary briefs.

Lace capri unitard with keyhole back over black Lycra contemporary brief and spaghetti strap bra top.

## FIELDS OF GOLD - X116A - ROSE - X116B - COPPER

Printed lace tunic dress with mystique contemporary bodysuit.

## AQUARIUS - X118A - GIRL - X118B - BOY

GIRL:: Tye dye slinky cutaway dress attached to bodysuit with banded legline. BOY: Tye dye slinky t-shirt and royal fleece shorts.

**ISLAND BREEZE - X119B** Tropical print mesh with Lycra sweetheart underlay has banded brief and mesh backskirt attached.

## DON'T LOOK BACK - X120A - BOY • X120B - GIRL

BOY: Plum velvet contemporary tank with black supplex contemporary capris. GIRL:: Plum velvet and floral lace bodice with attached brief and circle skirt. Hair scrunchie included.