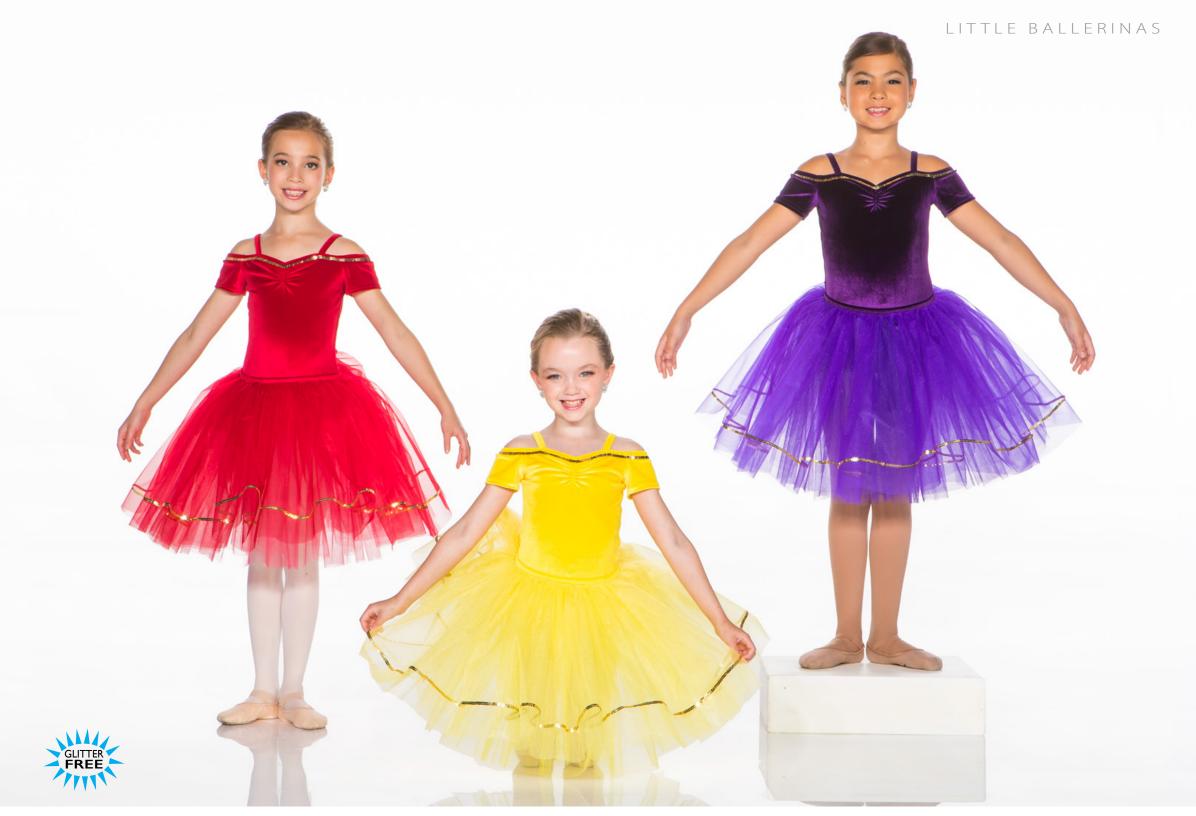

HOLDING COURT - X15A - RED • X15B - YELLOW • X15C - PURPLE

Velvet off shoulder bodysuit and matching tutu on a separate waistband, all trimmed in gold sequins. Gold hair scrunchie included.

Sequin and print bodysuit with tutu on a separate waistband, trimmed in print ribbon. Hair scrunchie included.