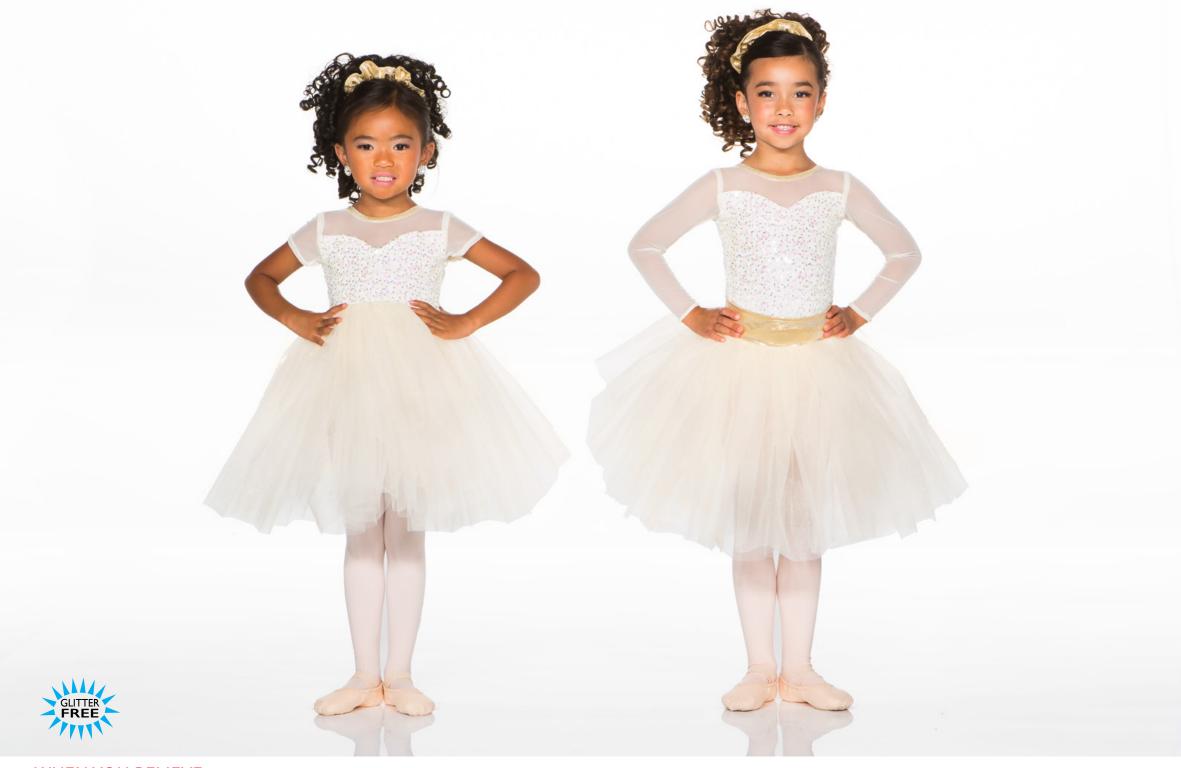

#### **AUTUMN SPICE-x150A**

REGAL - X151A

Velvet bodysuit with embroidered lace insert and puff sleeve, also has a 3-layered skirt on a high waist band. Hair scrunchie included.

BELLE - X152B

Sequin lace over ivory, off-shoulder, pinch front bodysuit and romantic tutu on a separate waistband.