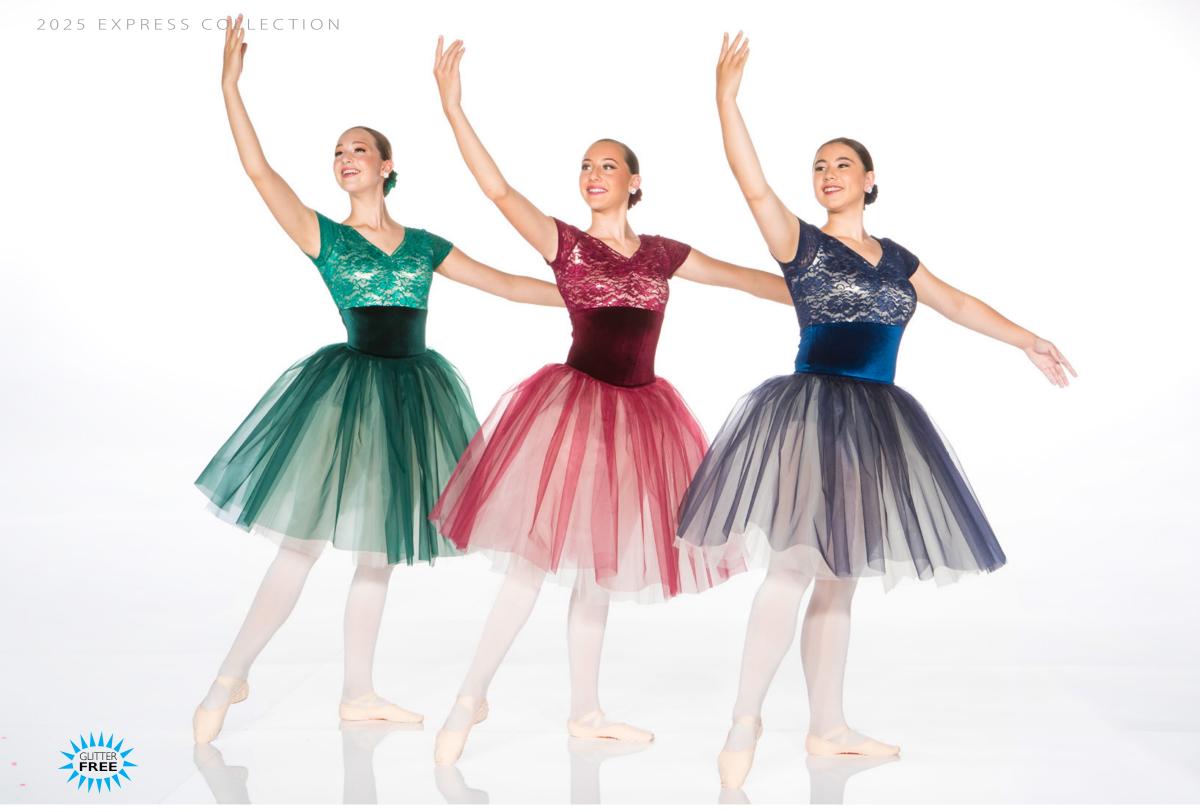

Tammy

Tammy Nancoo, Creative Director

LITTLE BALLERINAS 4

TAP & JAZZ 23

HIP HOP 80

ACRO 110

## CONTENTS

CONTEMPORARY & LYRICAL 135

**BALLET** 150

LIMITED QUANTITIES 162

COTTON CANDY - X5A - LILAC • X5B - PINK

LOVE STORY - X6A - GIRL • X6B - BOY

GIRL: Hologram heart print in this pinch front bodysuit. Midthigh tutu has the same heart trim. Scrunchie included. BOY: Hologram heart print vest, pink bow tie and our classic pant in white. Dress shirt not included.