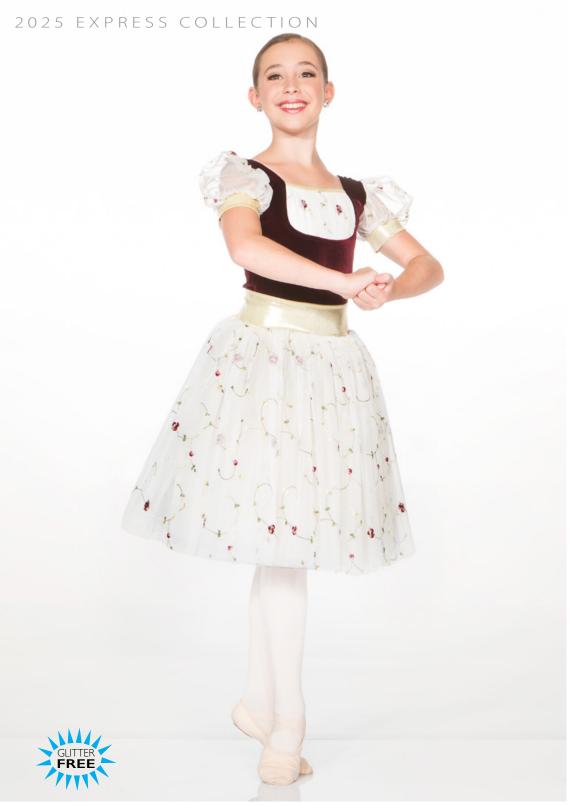

#### **AUTUMN SPICE-x150A**

REGAL - X151A

Velvet bodysuit with embroidered lace insert and puff sleeve, also has a 3-layered skirt on a high waist band. Hair scrunchie included.

BELLE - X152B

Sequin lace over ivory, off-shoulder, pinch front bodysuit and romantic tutu on a separate waistband.