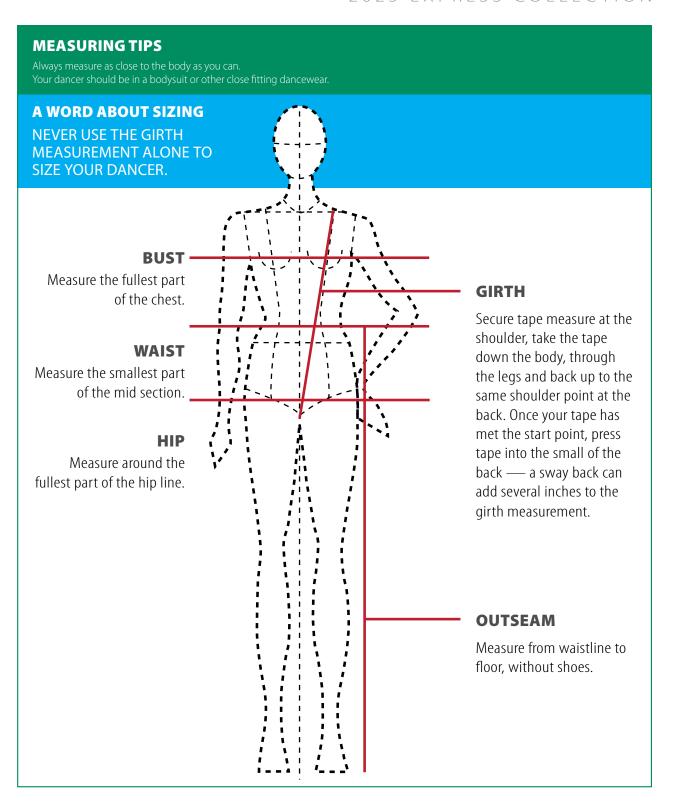

Studio owners can email us at costumesbyjazzamatazz@gmail.com for your price list.

4-2330 Southfield Road, Mississauga, Ontario L5N 2W8

905-542-0605

| CHILDREN'S SIZES -<br>GIRL/BOY/UNISEX         | Bust    | Waist   | Hip   | Girth | Outseam |
|-----------------------------------------------|---------|---------|-------|-------|---------|
| 3-3X                                          | 19-21   | 18-21   | 20-22 | 34-36 | 22      |
| 4-5                                           | 21-23   | 20-21   | 22-24 | 36-39 | 24      |
| 6-6X                                          | 23-24   | 21-22   | 23-25 | 40-42 | 26      |
| 7-8                                           | 24-25   | 22-23   | 25-27 | 43-45 | 30      |
| 8-10                                          | 25-26   | 23-24   | 27-29 | 45-47 | 33      |
| 10-12                                         | 26-27   | 24-25   | 29-30 | 47-49 | 35      |
| 12-14                                         | 27-29   | 25-26   | 30-32 | 49-52 | 37      |
| 14-16                                         | 29-31   | 26-27   | 32-34 | 52-54 | 39      |
| CHILDREN'S<br>PLUS SIZES -<br>GIRL/BOY/UNISEX |         |         |       |       |         |
| 7-8 PLUS                                      | 26.5-28 | 26.5-28 | 29-30 | 46-48 | 30      |
| 8-10 PLUS                                     | 27.5-29 | 27.5-29 | 30-32 | 49-51 | 33      |
| 10-12 PLUS                                    | 28.5-30 | 28.5-30 | 32-34 | 51-54 | 35      |
| 12-14 PLUS                                    | 29.5-32 | 29.5-30 | 34-36 | 54-57 | 37      |
| 14-16 PLUS                                    | 31.5-34 | 31.5-34 | 36-38 | 57-60 | 39      |
| 16-18 PLUS                                    | 34-37   | 34-37   | 38-41 | 60-63 | 40      |
| ADULT SIZES-<br>WOMEN/MEN/<br>UNISEX          |         |         |       |       |         |
| X-Small                                       | 31-32.5 | 24-26   | 32-34 | 54-55 | 39      |
| Small                                         | 32-34.5 | 25-28   | 34-36 | 55-58 | 40      |
| Medium                                        | 35-37.5 | 27-30   | 36-39 | 58-61 | 41      |
| Large                                         | 38-41   | 30-33   | 39-42 | 61-64 | 42      |
| X-Large                                       | 41-43   | 33-36   | 42-45 | 64-66 | 43      |
| XX-Large                                      | 43-46   | 36-40   | 45-48 | 66-69 | 43      |

Please order the size that includes the majority of your dancer's measurements.

JAZZAMATAZZ
The Express Collection

Proudly made in Canada for 35 years

4 -2330 Southfield Road, Mississauga, Ontario L5N 2W8