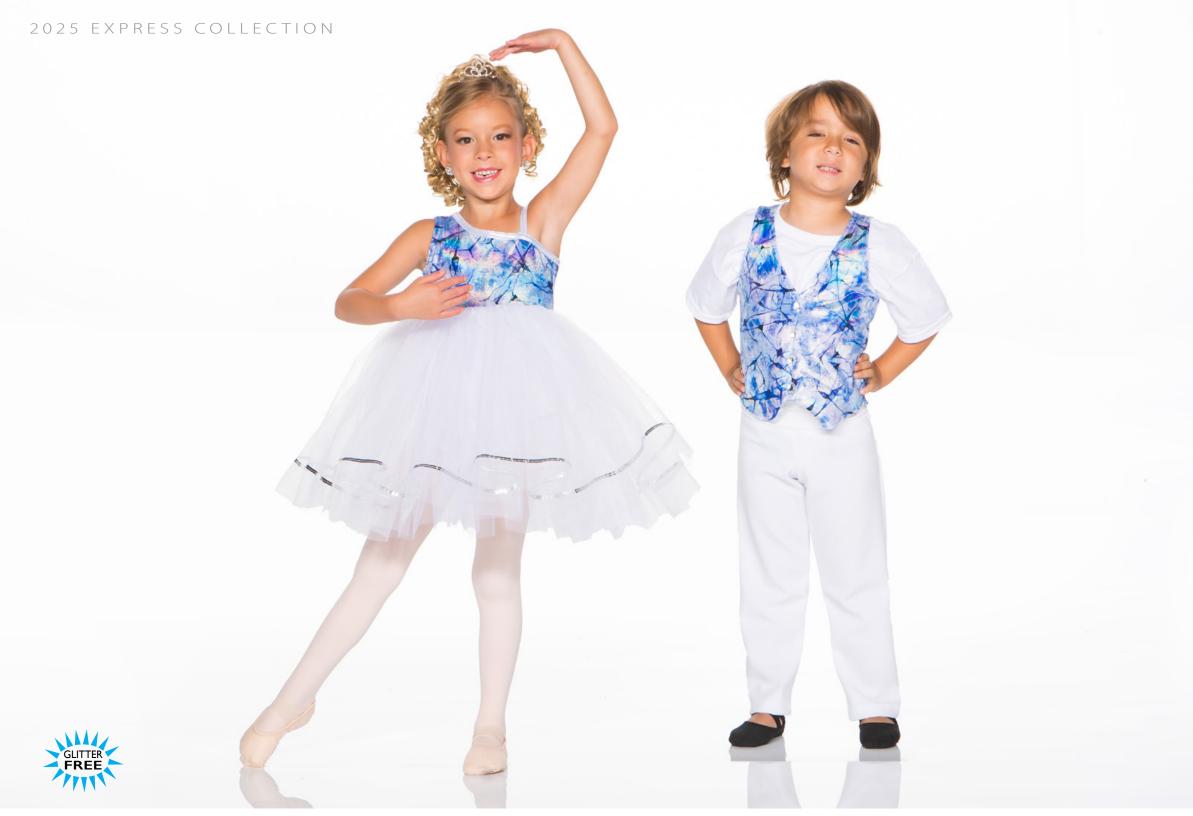

## 2025 EXPRESS COLLECTION

Multi colour sequin and vibrant print in this halter turtleneck capri length unitard.

RAINFOREST-x116B

Print one shoulder full length unitard

RIVER DEEP - X117A

SMOKE ON THE WATER - X118A - GIRL • X118B - GUY