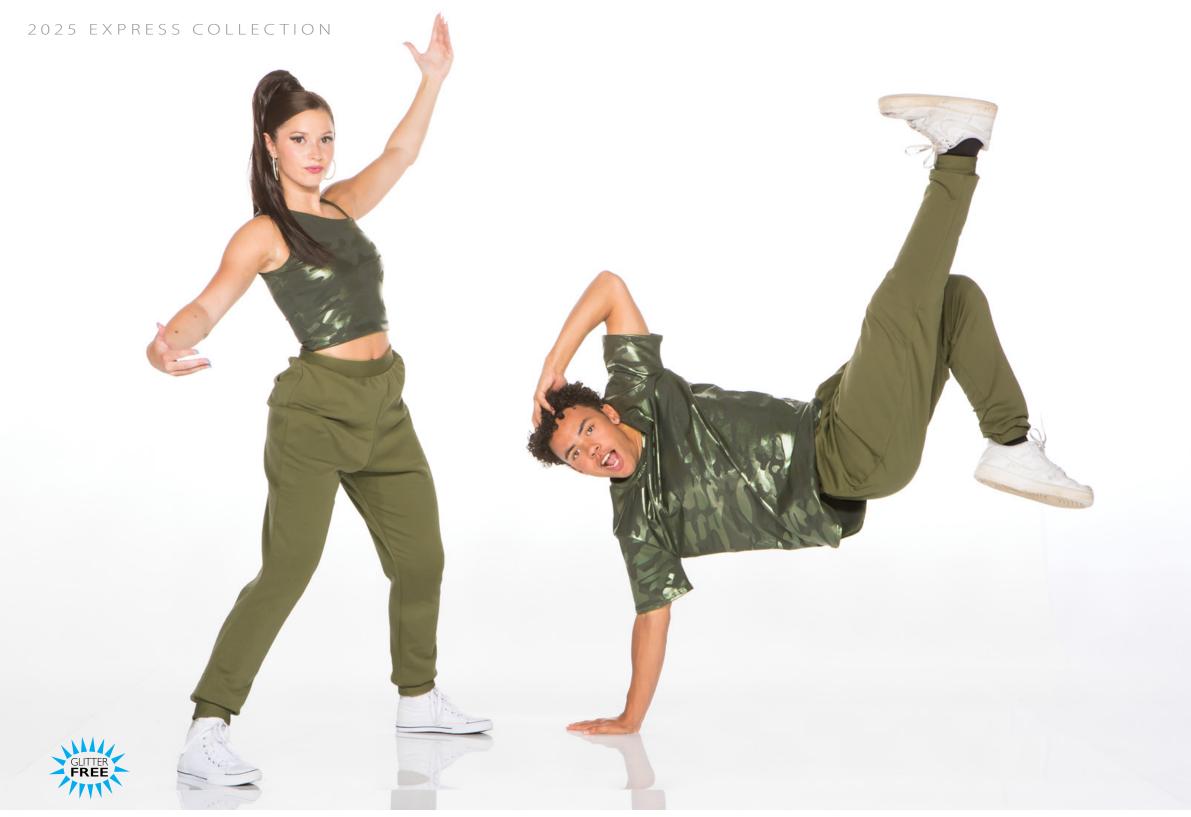

joggers in royal blue. GIRL ON RIGHT: Rainbow mermaid print bike short length unitard with multi colour sequin vest, trimmed in neon yellow.



MY HOUSE - X86A - BOY/UNISEX • X86B - GIRL





BOUNCE BACK - X87A- GIRL • X87B - GUY/UNISEX



PLAYGROUND - X88A - GIRL/BLUE • X88B - GIRL/PINK • X88C - GIRL/LILAC • X88D - BLUE/BOY/UNISEX



NEON SIGNS - x89A - GUY/UNISEX • X89B - GIRL





ALL I DO IS WIN - X91A - GIRL /MAGENTA • X91B - GIRL/ WHITE • X91C - GIRL/TEAL • X91D - GUY/UNISEX





STRAIGHT UP FIRE - x92A - GUY/UNISEX • X92B - GIRL



BURN IT UP - x93A - GIRL • X93B - GUY/UNISEX



FAM JAM - X94A - GIRL/TANK TOP • X94B - GIRL/BRA TOP • X94C - GUY/UNISEX





Stretch fleece micro hoodie and classic joggers with metallic velvet tank top.





LEVEL UP - x97A - GIRL • X97B - GUY/UNISEX



FIGHTER - x98A - GIRL • x98B - GUY/UNISEX











CRAZY IN LOVE - X102A - GIRL • X102B - GUY/UNISEX



SLITHER - X103A - GIRL WITH JOGGERS • X103B - GUY/UNISEX • X103C - GIRL WITH BRA TOP/LEGGINGS



NON-STOP - X104A - GIRL • X104B - GUY/UNISEX



FRESH KIDS - X105A - GIRL • X105B - GUY/UNISEX



GIRLZ - X106A - TANK TOP VERSION • X106B - BRA TOP VERSION

Sequin mesh and fleece cropped hoodie and classic joggers, with either a mystique tank top or mystique bra top underneath







GOOD DAY - X108A- BLUSH • X108B - BLUE • X108C - GREEN

Unisex hip hop look features tye dye fleece joggers with mystique side insert and pullover hoodie with mystique hood and accents.



IT'S POPPIN' - X109A - GIRL/MAGENTA • X109B - GIRL/TEAL • X109C - GUY/UNISEX



CINEMA - X110A - BROWN • X110B - BLACK