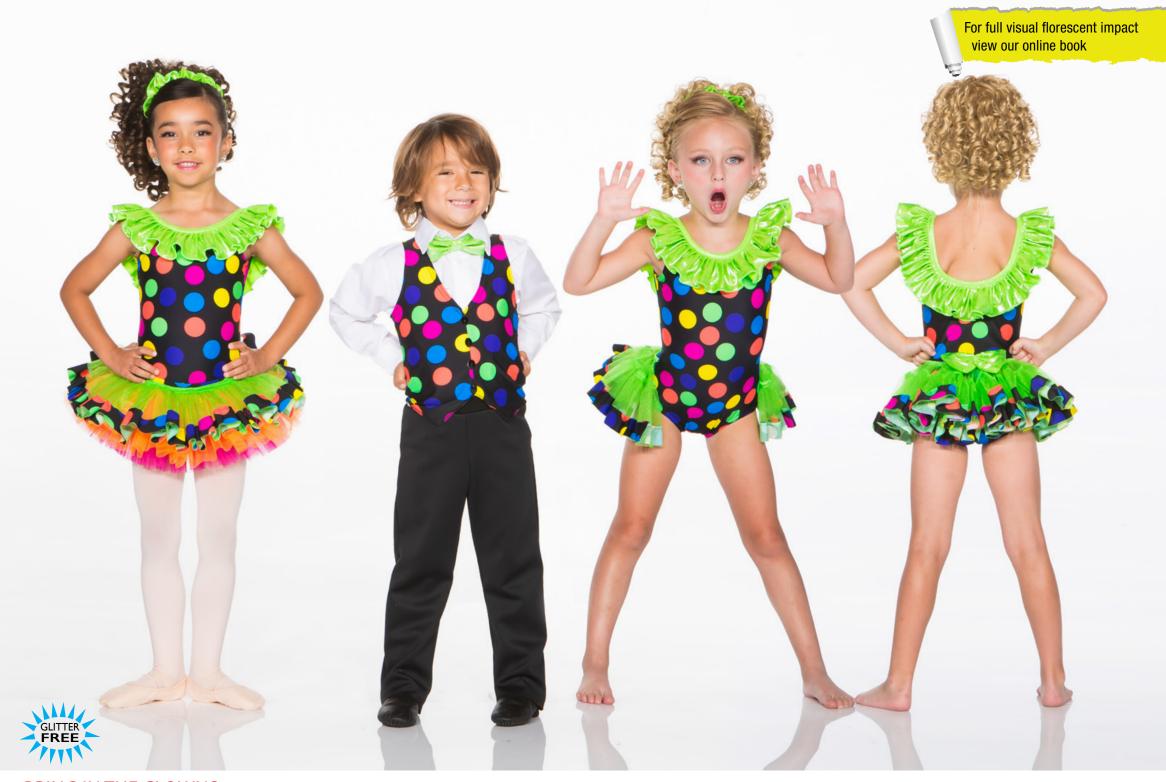

BRING IN THE CLOWNS - x19A - TUTU VERSION - X19B - BOY - X19C - BACKSKIRT VERSION

GIRLS: Vibrant polka dot bodysuit with mystique neck ruffle is available with a tutu on a separate waistband or an attached backskirt with bow. Both options feature polka dot trim and come with hair scrunchie. BOY: Polka dot vest, mystique bow tie and our classic pant in black. Dress shirt not included.