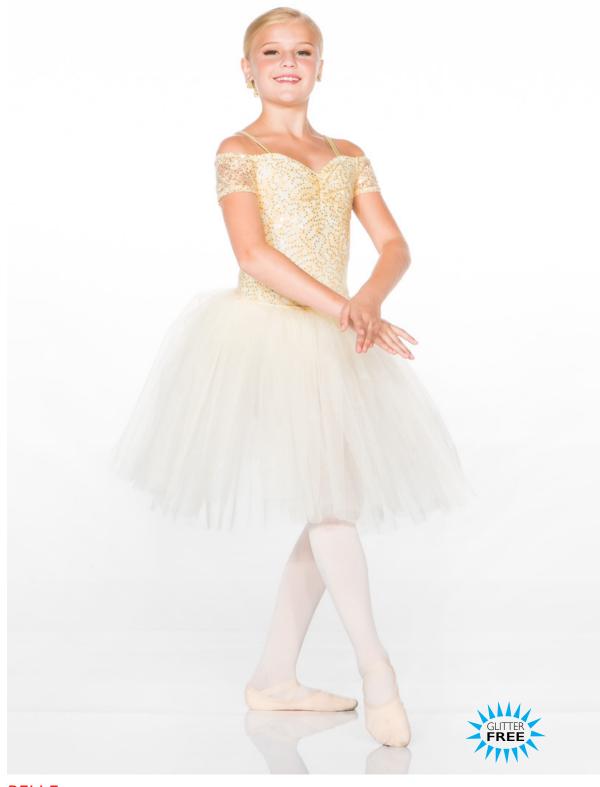

#### **AUTUMN SPICE-x150A**

REGAL - X151A

Velvet bodysuit with embroidered lace insert and puff sleeve, also has a 3-layered skirt on a high waist band. Hair scrunchie included.

BELLE - X152B

Sequin lace over ivory, off-shoulder, pinch front bodysuit and romantic tutu on a separate waistband.