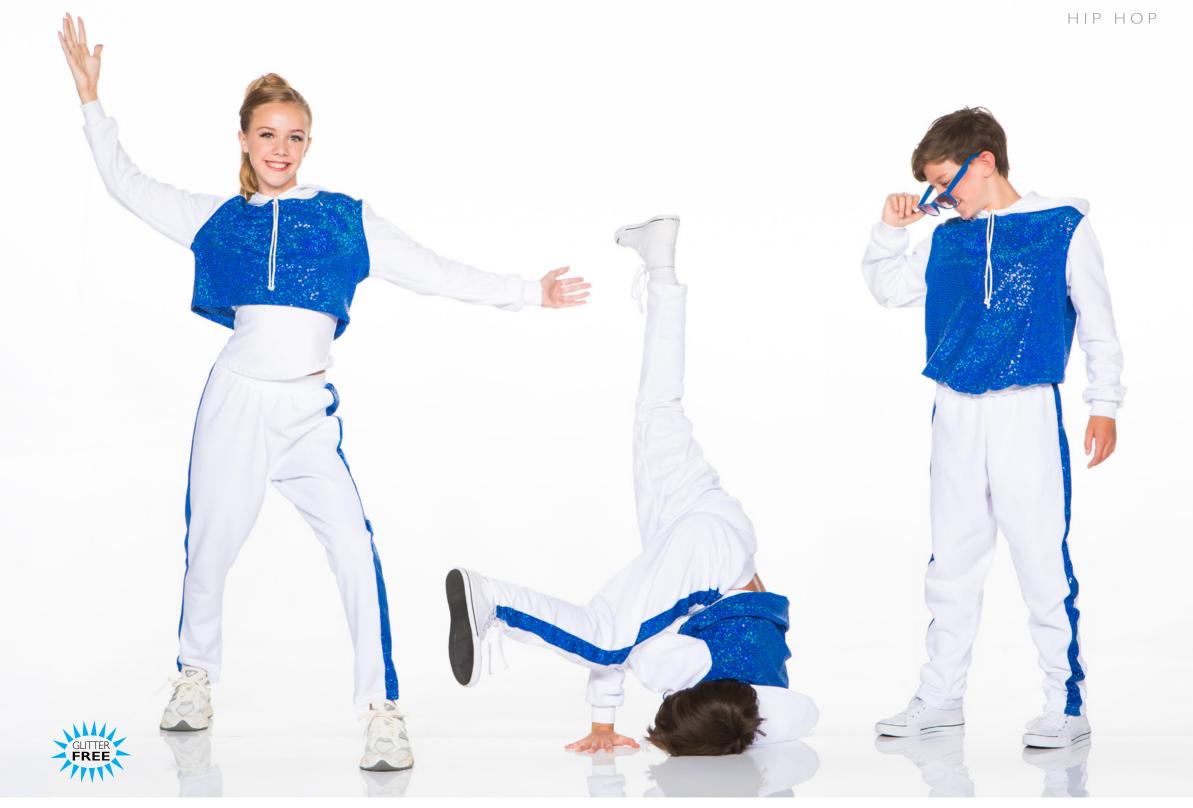

ne skirt. BOY: Print scoop t-shirt and classic joggers in royal blue. GIRL ON RIGHT: Rainbow mermaid print bike short length unitard with multi colour sequin vest, trimmed in neon yellow.



MY HOUSE - X86A - BOY/UNISEX • X86B - GIRL





BOUNCE BACK - X87A- GIRL • X87B - GUY/UNISEX



PLAYGROUND - X88A - GIRL/BLUE • X88B - GIRL/PINK • X88C - GIRL/LILAC • X88D - BLUE/BOY/UNISEX



NEON SIGNS - x89A - GUY/UNISEX • X89B - GIRL





ALL I DO IS WIN - X91A - GIRL /MAGENTA • X91B - GIRL/ WHITE • X91C - GIRL/TEAL • X91D - GUY/UNISEX





STRAIGHT UP FIRE - x92A - GUY/UNISEX • X92B - GIRL



BURN IT UP - x93A - GIRL • X93B - GUY/UNISEX



FAM JAM - X94A - GIRL/TANK TOP • X94B - GIRL/BRA TOP • X94C - GUY/UNISEX





Stretch fleece micro hoodie and classic joggers with metallic velvet tank top.





LEVEL UP - x97A - GIRL • X97B - GUY/UNISEX



FIGHTER - x98A - GIRL • x98B - GUY/UNISEX











CRAZY IN LOVE - X102A - GIRL • X102B - GUY/UNISEX



SLITHER - X103A - GIRL WITH JOGGERS • X103B - GUY/UNISEX • X103C - GIRL WITH BRA TOP/LEGGINGS



NON-STOP - X104A - GIRL • X104B - GUY/UNISEX



FRESH KIDS - X105A - GIRL • X105B - GUY/UNISEX



GIRLZ - X106A - TANK TOP VERSION • X106B - BRA TOP VERSION

Sequin mesh and fleece cropped hoodie and classic joggers, with either a mystique tank top or mystique bra top underneath







GOOD DAY - X108A- BLUSH • X108B - BLUE • X108C - GREEN

Unisex hip hop look features tye dye fleece joggers with mystique side insert and pullover hoodie with mystique hood and accents.



IT'S POPPIN' - X109A - GIRL/MAGENTA • X109B - GIRL/TEAL • X109C - GUY/UNI