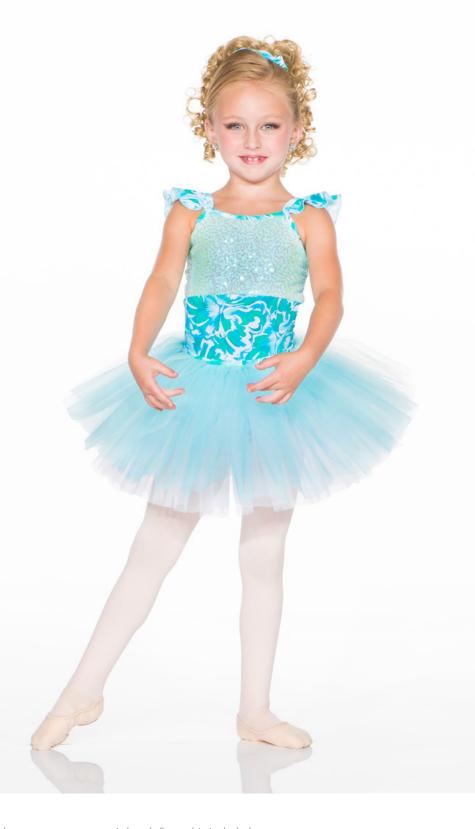

BLOSSOM - x16B

Pink mystique bodysuit has softly glittered neck ruffle and tutu on a separate waistband. Hair scrunchie included.

UNDER THE SEA - X17A - BOY • X17B - TUTU VERSION • X17C - BACKSKIRT VERSION