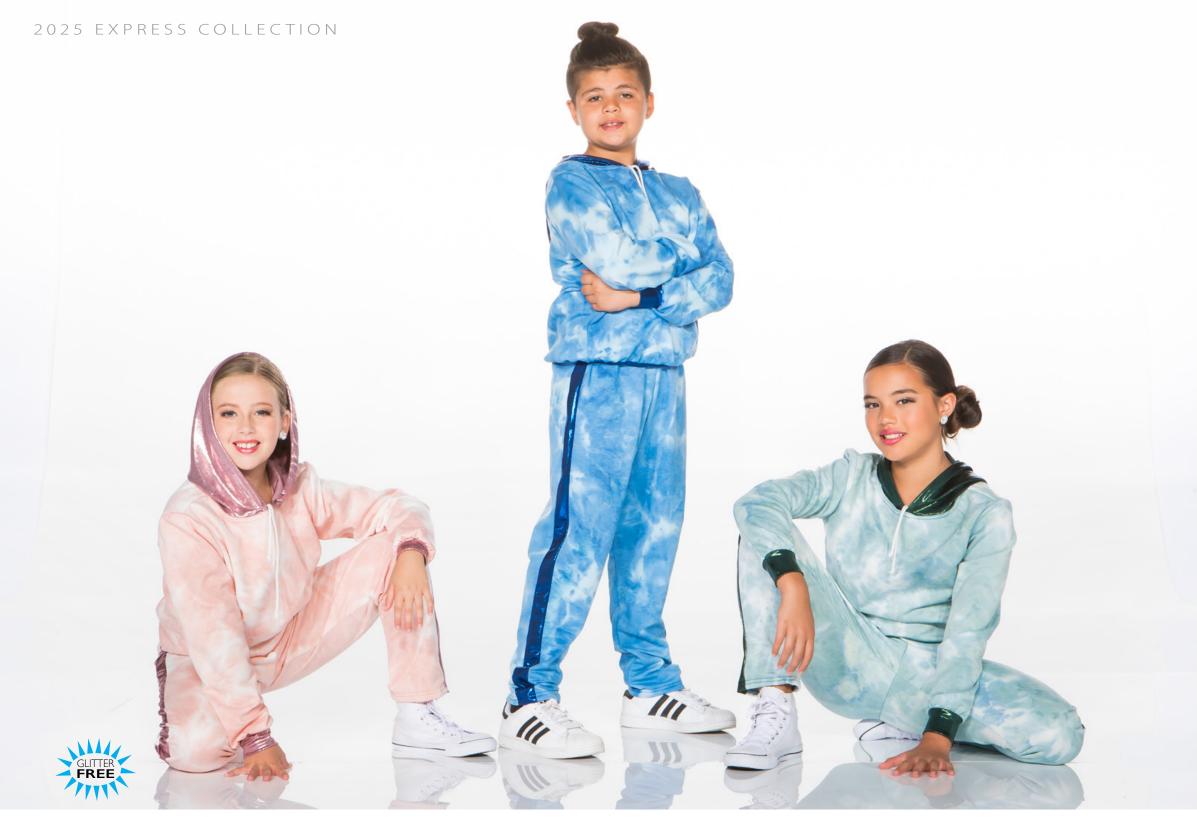

Sequin mesh and fleece cropped hoodie and classic joggers, with either a mystique tank top or mystique bra top underneath

GOOD DAY - X108A- BLUSH • X108B - BLUE • X108C - GREEN

Unisex hip hop look features tye dye fleece joggers with mystique side insert and pullover hoodie with mystique hood and accents.