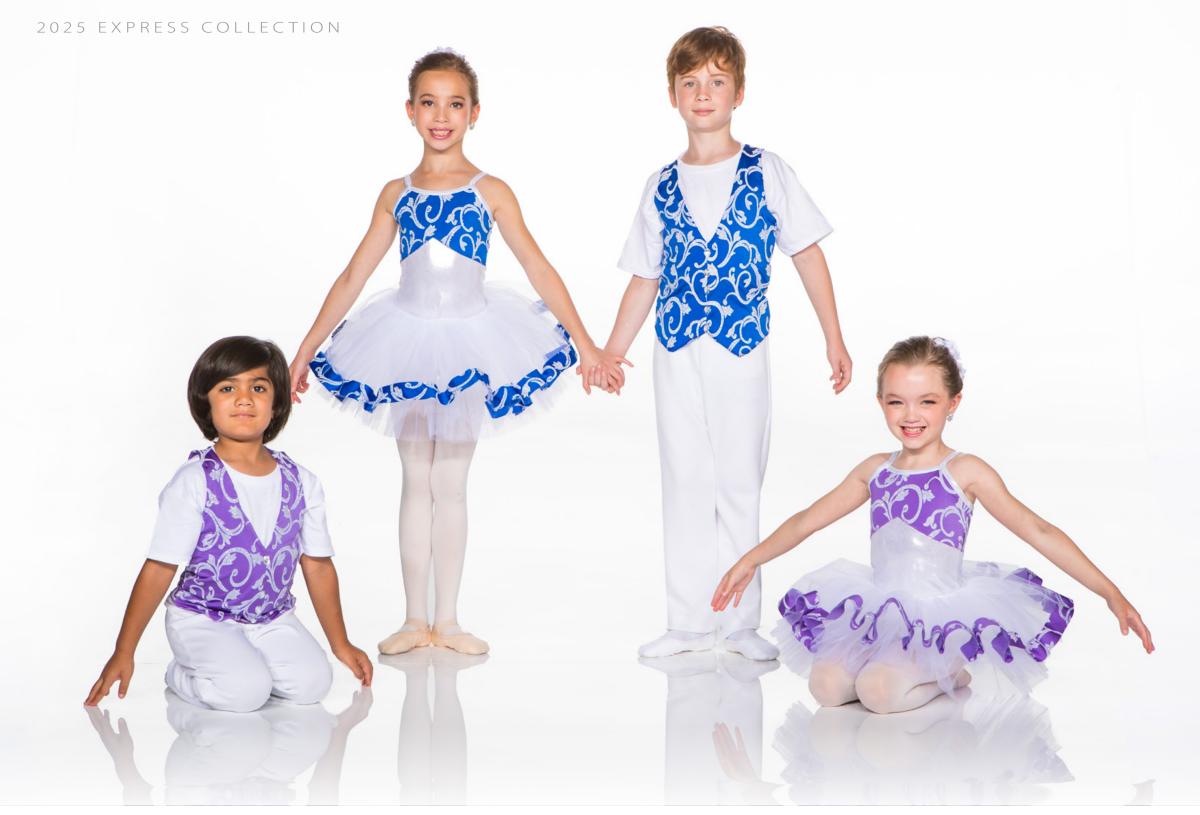

## 2025 EXPRESS COLLECTION

Multi colour sequin and vibrant print in this halter turtleneck capri length unitard.

RAINFOREST-x116B

Print one shoulder full length unitard

RIVER DEEP - X117A

SMOKE ON THE WATER - X118A - GIRL • X118B - GUY