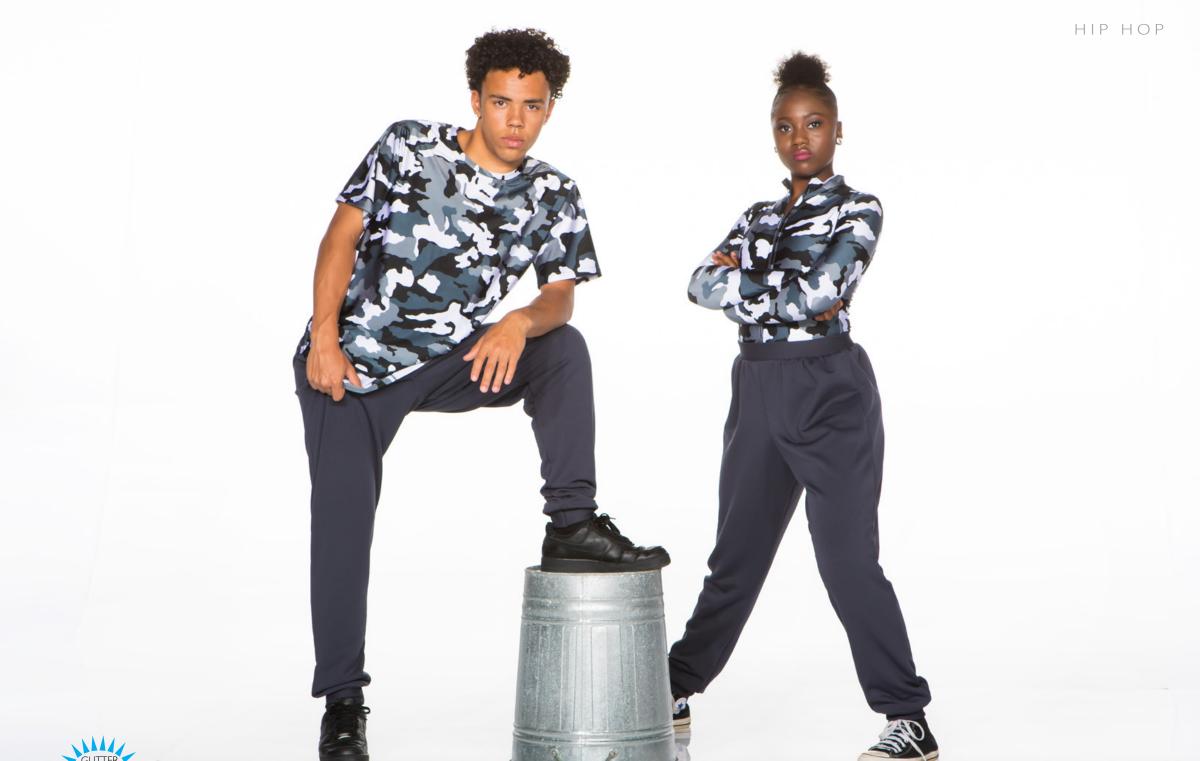

w mermaid print bike short length unitard with multi colour sequin vest, trimmed in neon yellow.



MY HOUSE - X86A - BOY/UNISEX • X86B - GIRL





BOUNCE BACK - X87A- GIRL • X87B - GUY/UNISEX



PLAYGROUND - X88A - GIRL/BLUE • X88B - GIRL/PINK • X88C - GIRL/LILAC • X88D - BLUE/BOY/UNISEX



NEON SIGNS - x89A - GUY/UNISEX • X89B - GIRL





ALL I DO IS WIN - X91A - GIRL /MAGENTA • X91B - GIRL/ WHITE • X91C - GIRL/TEAL • X91D - GUY/UNISEX





STRAIGHT UP FIRE - x92A - GUY/UNISEX • X92B - GIRL



BURN IT UP - x93A - GIRL • X93B - GUY/UNISEX



FAM JAM - X94A - GIRL/TANK TOP • X94B - GIRL/BRA TOP • X94C - GUY/UNISEX





Stretch fleece micro hoodie and classic joggers with metallic velvet tank top.





LEVEL UP - x97A - GIRL • X97B - GUY/UNISEX



FIGHTER - x98A - GIRL • x98B - GUY/UNISEX











CRAZY IN LOVE - X102A - GIRL • X102B - GUY/UNISEX



SLITHER - X103A - GIRL WITH JOGGERS • X103B - GUY/UNISEX • X103C - GIRL WITH BRA TOP/LEGGINGS



NON-STOP - X104A - GIRL • X104B - GUY/UNISEX



FRESH KIDS - X105A - GIRL • X105B - GUY/UNISEX



GIRLZ - X106A - TANK TOP VERSION • X106B - BRA TOP VERSION

Sequin mesh and fleece cropped hoodie and classic joggers, with either a mystique tank top or mystique bra top underneath







GOOD DAY - X108A- BLUSH • X108B - BLUE • X108C - GREEN

Unisex hip hop look features tye dye fleece joggers with mystique side insert and pullover hoodie with mystique hood and accents.



IT'S POPPIN' - X109A - GIRL/MAGENTA • X109B - GIRL/TEAL • X109C - GUY/UNISEX



CINEMA - X110A - BROWN • X110B - BLACK

Double strap bodysuit with multi colour sequ