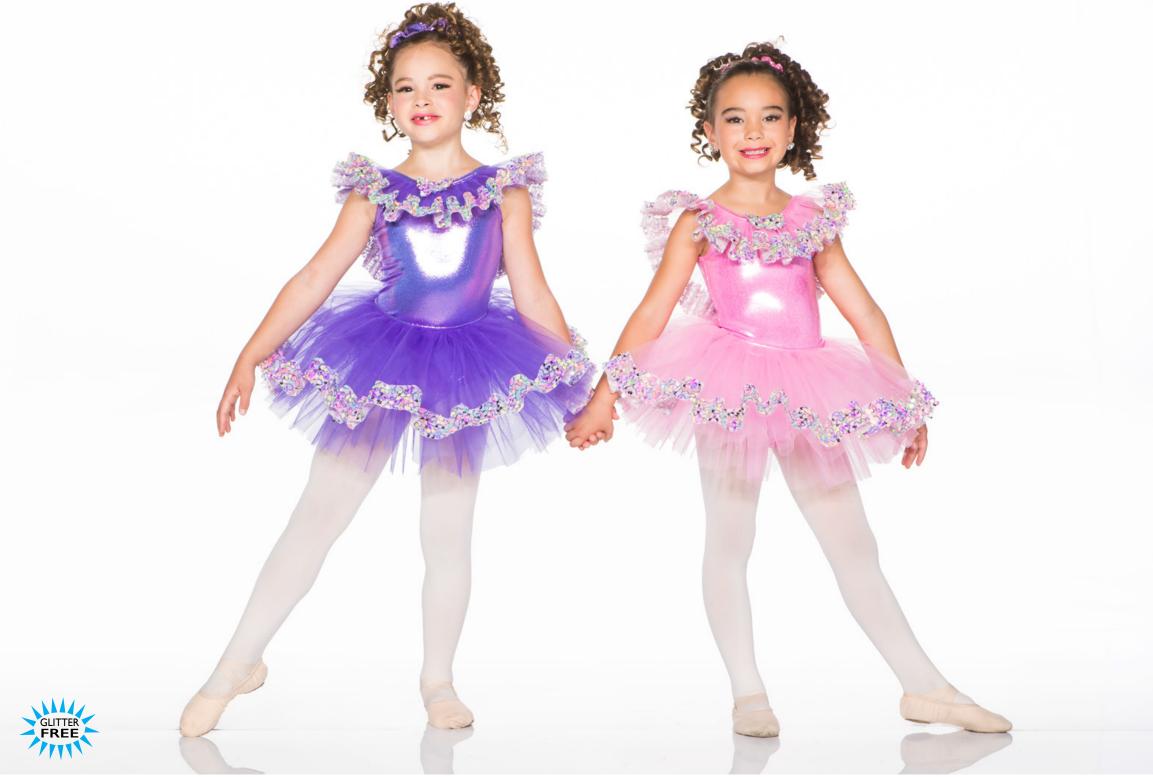

## CONTENTS

CONTEMPORARY & LYRICAL 135

**BALLET** 150

LIMITED QUANTITIES 162

COTTON CANDY - X5A - LILAC • X5B - PINK

LOVE STORY - X6A - GIRL • X6B - BOY

GIRL: Hologram heart print in this pinch front bodysuit. Midthigh tutu has the same heart trim. Scrunchie included. BOY: Hologram heart print vest, pink bow tie and our classic pant in white. Dress shirt not included.