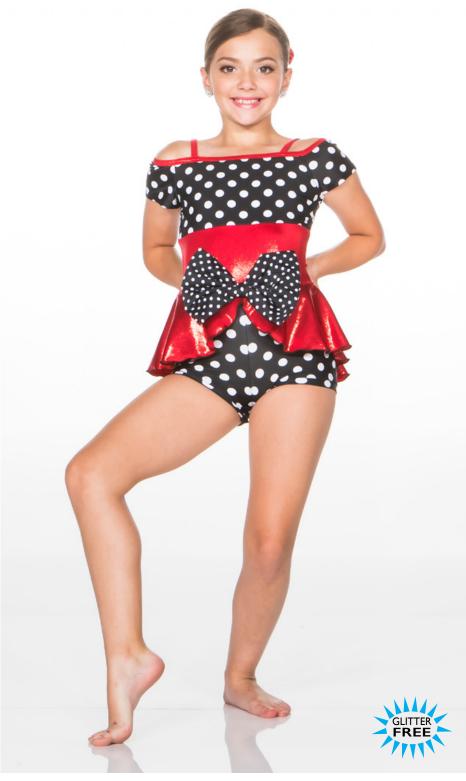

SEEING SPOTS - x32C

Polka dot and red mystique bikertard with large dotted bow accent. Hair scrunchie included.

BAM BAM - x33A - LIME • x33B - ORANGE • x33C - HOT PINK • x33D - BOY

WANNA DANCE - x34A - GIRL • X34B - BOY