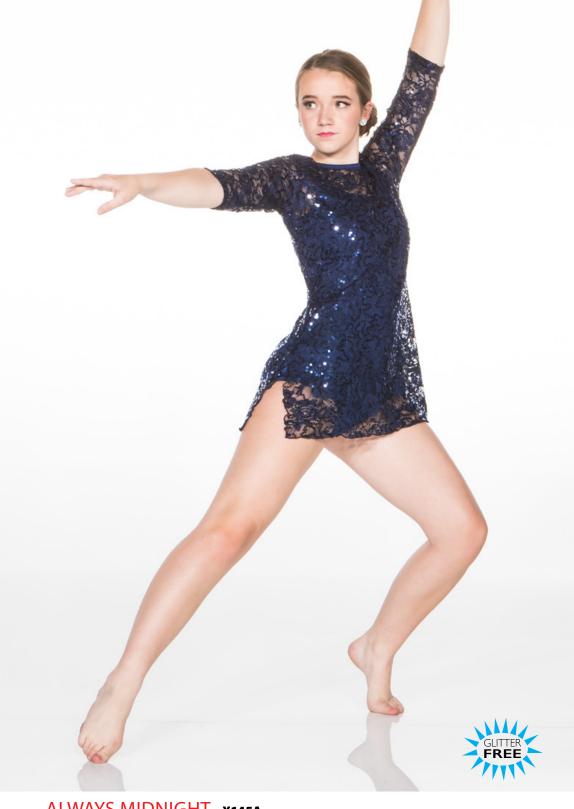

TIMELESS - X144A

Black lace dress with mid-thigh skirt and attached black Lycra brief. Spaghetti strap bra top included.

**ALWAYS MIDNIGHT - X145A** 

Navy sequin lace tunic with navy Lycra contemporary bodysuit with banded legline.