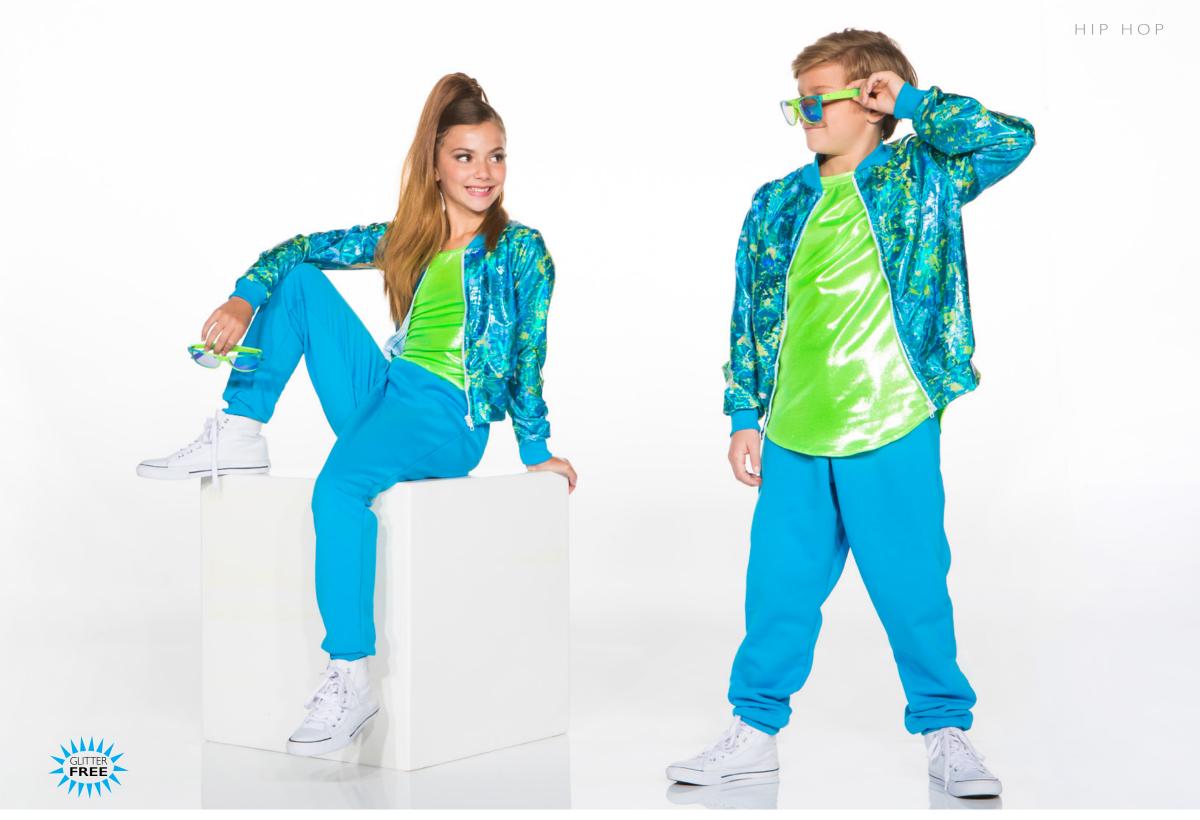

## I WANT CANDY - x26A

HOLIDAY - X27A - GIRL • X27B - BOY

CRUSH - X29A - BOY - X29B - GIRL

IT TAKES TWO - x30A - GIRL • X30B - BOY

LOCOMOTION - X31A - BOY - X31B - GIRL

MINNIE: Polka dot bodysuit with neck ruffle and skirt with pop of crinoline, all outlined in black. Ears with bow included. MICKEY: Polka dot vest with black pants and bow tie. Ears included. Dress shirt not included.