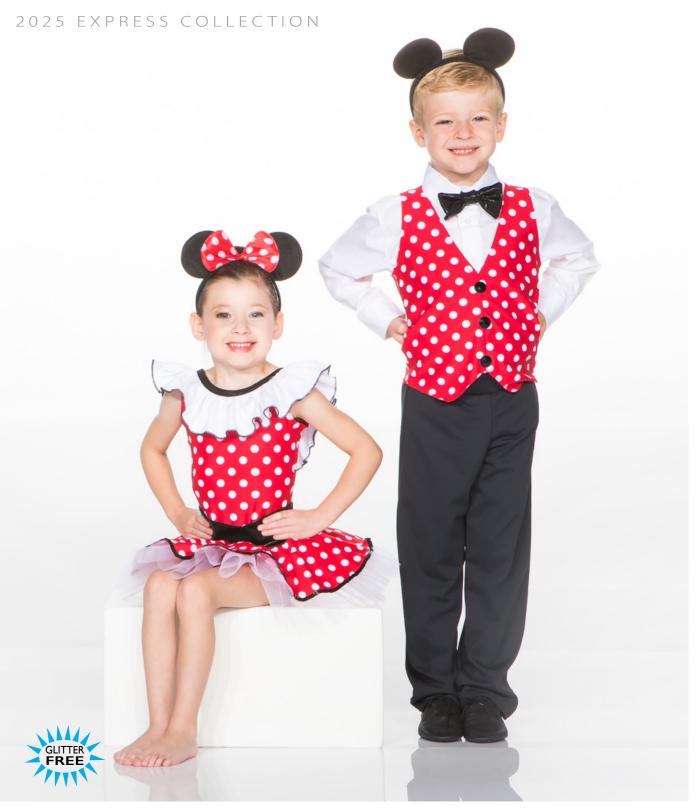

## I WANT CANDY - x26A

HOLIDAY - X27A - GIRL • X27B - BOY

CRUSH - X29A - BOY - X29B - GIRL

IT TAKES TWO - x30A - GIRL • X30B - BOY

LOCOMOTION - X31A - BOY - X31B - GIRL

MINNIE: Polka dot bodysuit with neck ruffle and skirt with pop of crinoline, all outlined in black. Ears with bow included. MICKEY: Polka dot vest with black pants and bow tie. Ears included. Dress shirt not included.