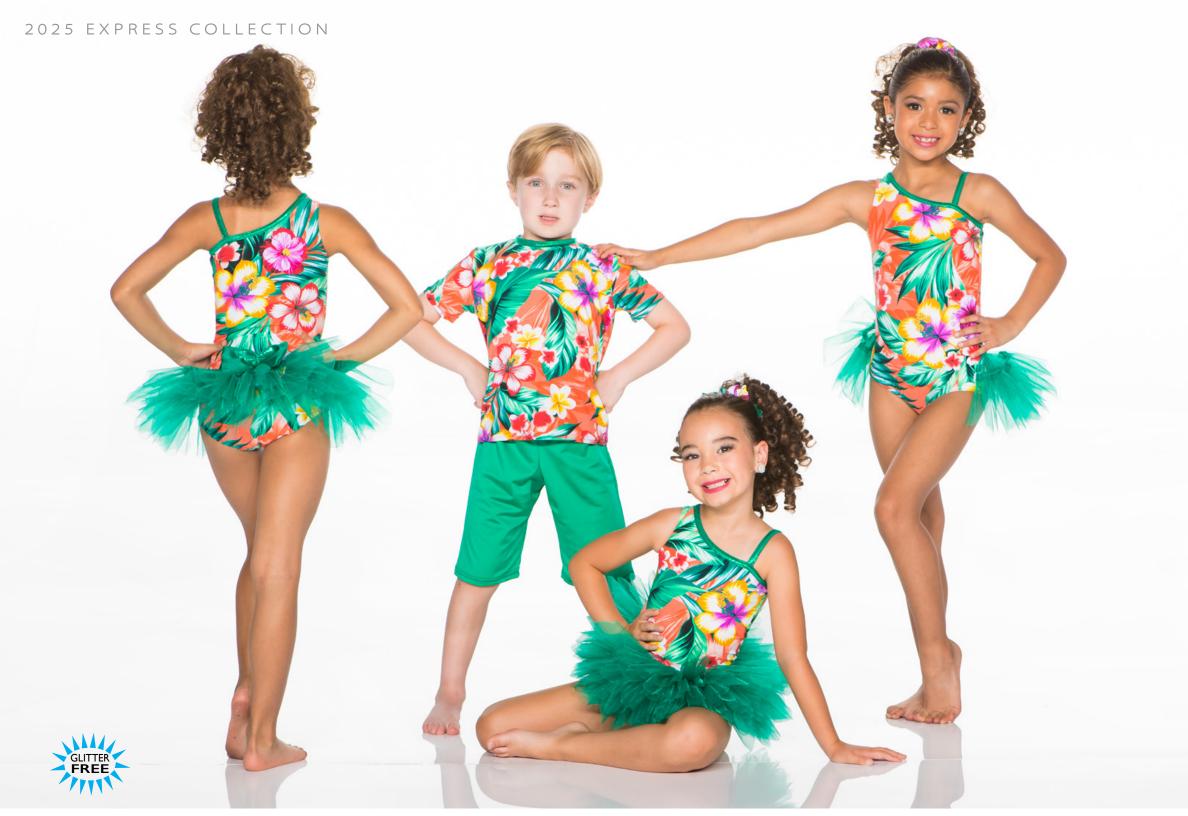

IN THE JUNGLE - X18A - BOY • X18B - TUTU VERSION • X18C - BACKSKIRT VERSION

BOY: Tropical print t-shirt and co-ordinating shorts. GIRLS: One shoulder print bodysuit with mystique trim comes with a tattered tutu on a separate waistband or an attached tattered backskirt. Scrunchie included.