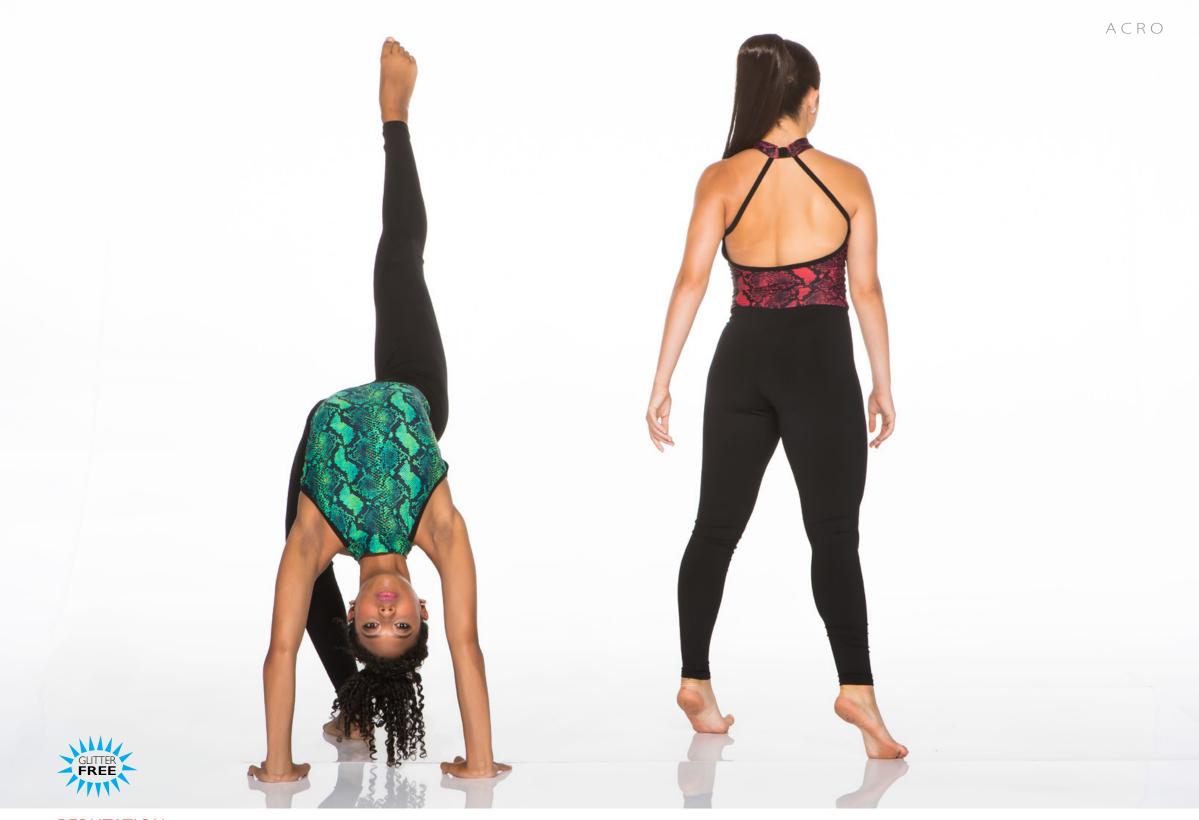

GOLD RUSH - X130A - ROYAL • X130B - CRANBERRY

Sequin and velvet capri unitard with turtleneck cutaway back bodice.

REPUTATION - X131A - GREEN • X131B - RED

RENEWAL - X132A

Metallic tye dye print turtleneck bodysuit with banded legline and deep keyhole back.