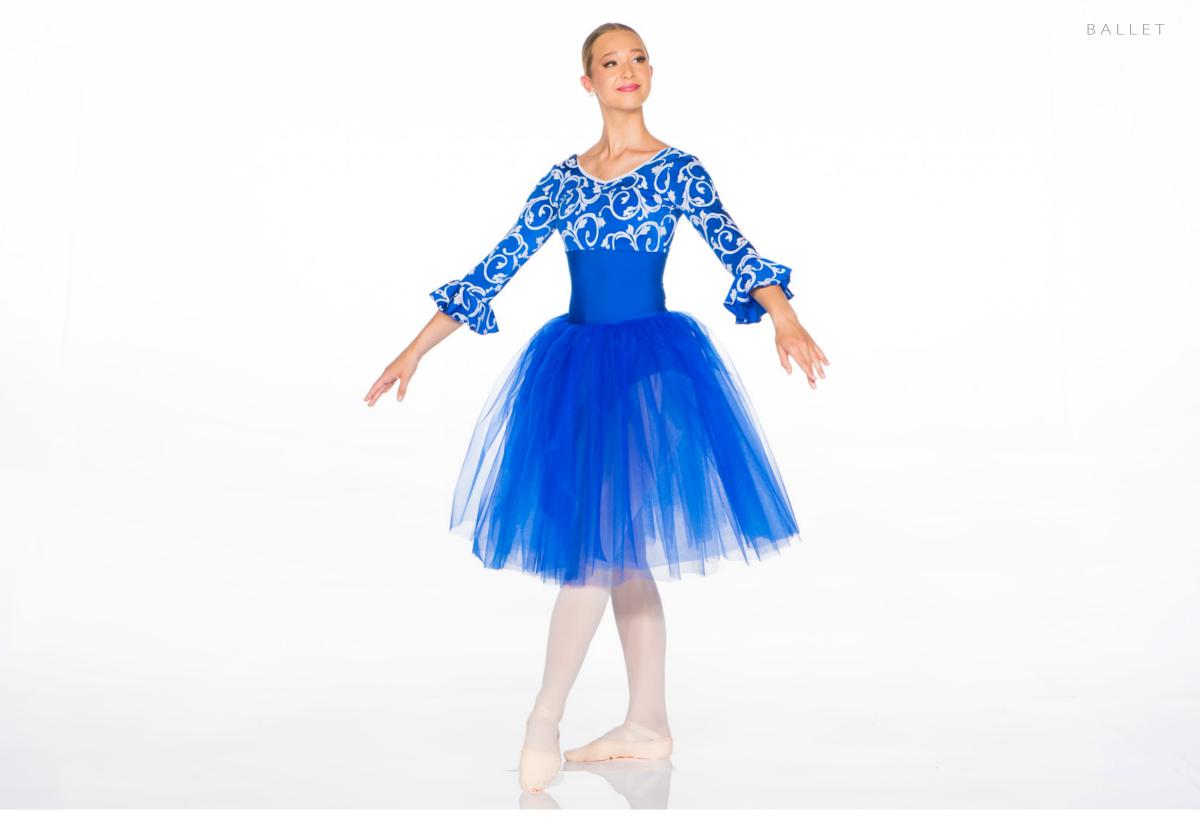

ELESS - X144A

Black lace dress with mid-thigh skirt and attached black Lycra brief. Spaghetti strap bra top included.



**ALWAYS MIDNIGHT - X145A** 

Navy sequin lace tunic with navy Lycra contemporary bodysuit with banded legline.



**SPANISH NIGHTS - X145B** 

Red sequin lace tunic dress with black trim and black pinch front tank bodysuit with banded legline.





Dress with small keyhole back, banded leg brief and midthigh attach skirt



FLOATING - X146B

Metallic print banded leg bodysuit with mesh shoulders and sleeves. Scrunchie included.



THE RIVER - X147A - GIRL • X147B - GUY



CASTLE ON A HILL-X148A-LILAC • X148B-GREY

Sequin lace dress is attached to a contemporary bodysuit with banded legline.



TURNING TABLES - X149A - GUY • X149B - GIRL



#### **AUTUMN SPICE-x150A**



REGAL - X151A





Velvet bodysuit with embroidered lace insert and puff sleeve, also has a 3-layered skirt on a high waist band. Hair scrunchie included.



BELLE - X152B

Sequin lace over ivory, off-shoulder, pinch front bodysuit and romantic tutu on a separate waistband.



VOYAGES - X153A - PURPLE • X153B - RED



#### LILY OF THE VALLEY - X154A

Off-shoulder velvet bodysuit with sequin embroidered mesh ruffle and sequin embroidered mesh/organdy skirt on a high waistband. Hair scrunchie included.



### LAVENDER FIELDS - x155A



SWEET SONG - X156A - PEACH • X156B - BLUE

Sequin lace over white Lycra bodysuit with mystique accents and a two layer organdy and tulle skirt on a high waistband, finished perfectly with an organza flower. Flower clip for hair included.





Beautiful metal