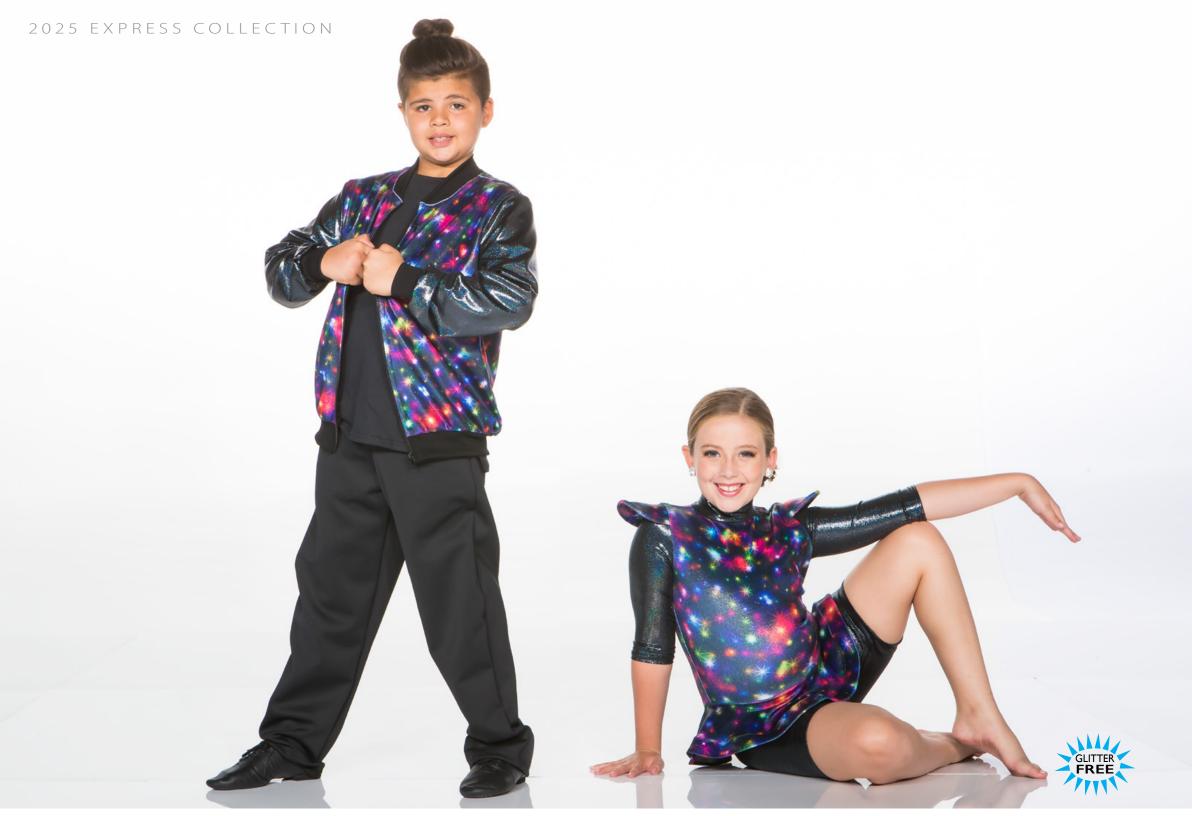

GIRLS: Sequin jersey and mesh dress with built in lycra bodysuit. GUYS: Black sequin jersey vest with colourful sequin jersey tie and our classic pant in black. Dress shirt not included.

OUT OF THIS WORLD - X70A - BOY • X70B - GIRL

BOY: Galaxy glitz velvet and hologram varsity jacket with black pants and a black cotton t-shirt. GIRL: Bikertard of galaxy glitz velvet and hologram with shoulder detail and structured peplum. Hair scrunchie included.