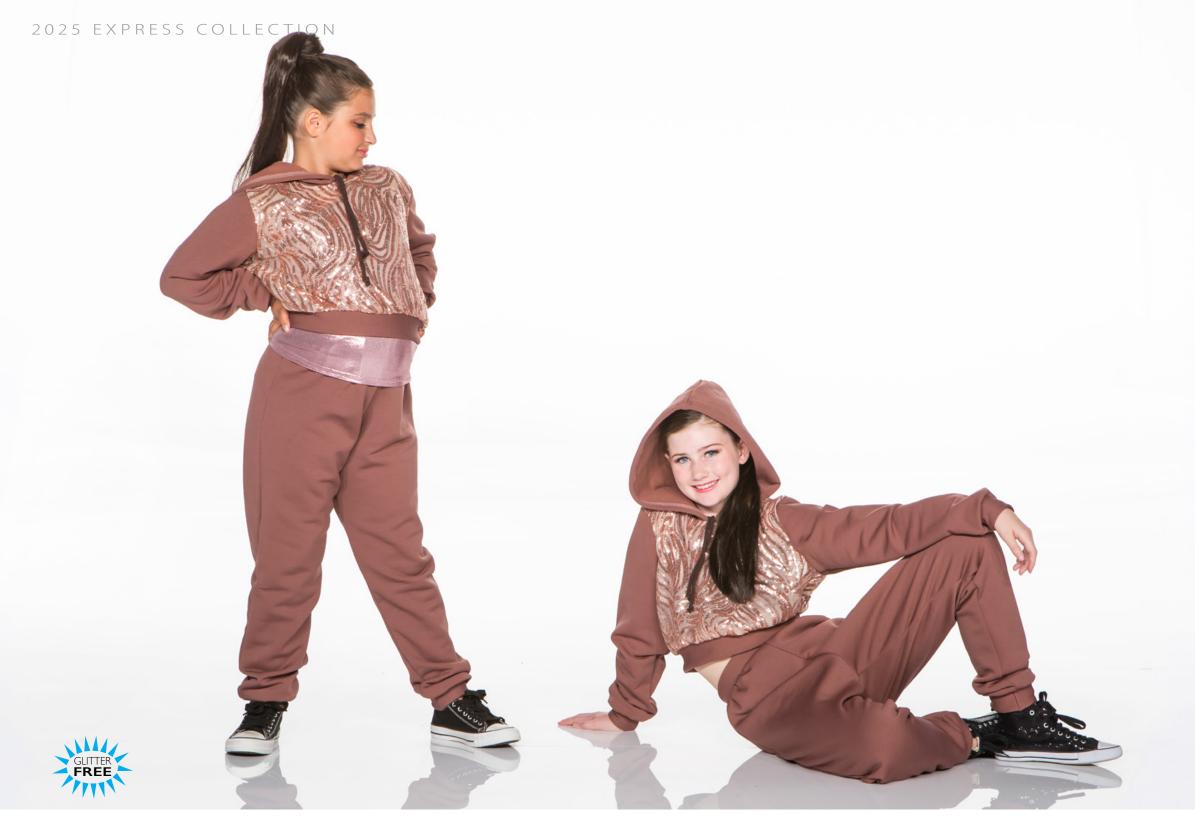

## 2025 EXPRESS COLLECTION

Multi colour sequin and vibrant print in this halter turtleneck capri length unitard.

RAINFOREST-x116B

Print one shoulder full length unitard

RIVER DEEP - X117A

SMOKE ON THE WATER - X118A - GIRL • X118B - GUY