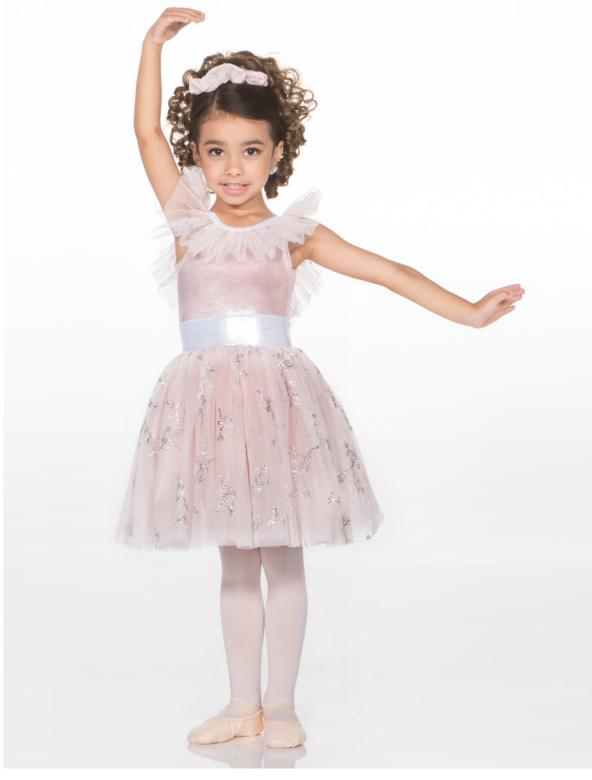

#### **AUTUMN SPICE-x150A**

REGAL - X151A

Velvet bodysuit with embroidered lace insert and puff sleeve, also has a 3-layered skirt on a high waist band. Hair scrunchie included.

BELLE - X152B

Sequin lace over ivory, off-shoulder, pinch front bodysuit and romantic tutu on a separate waistband.