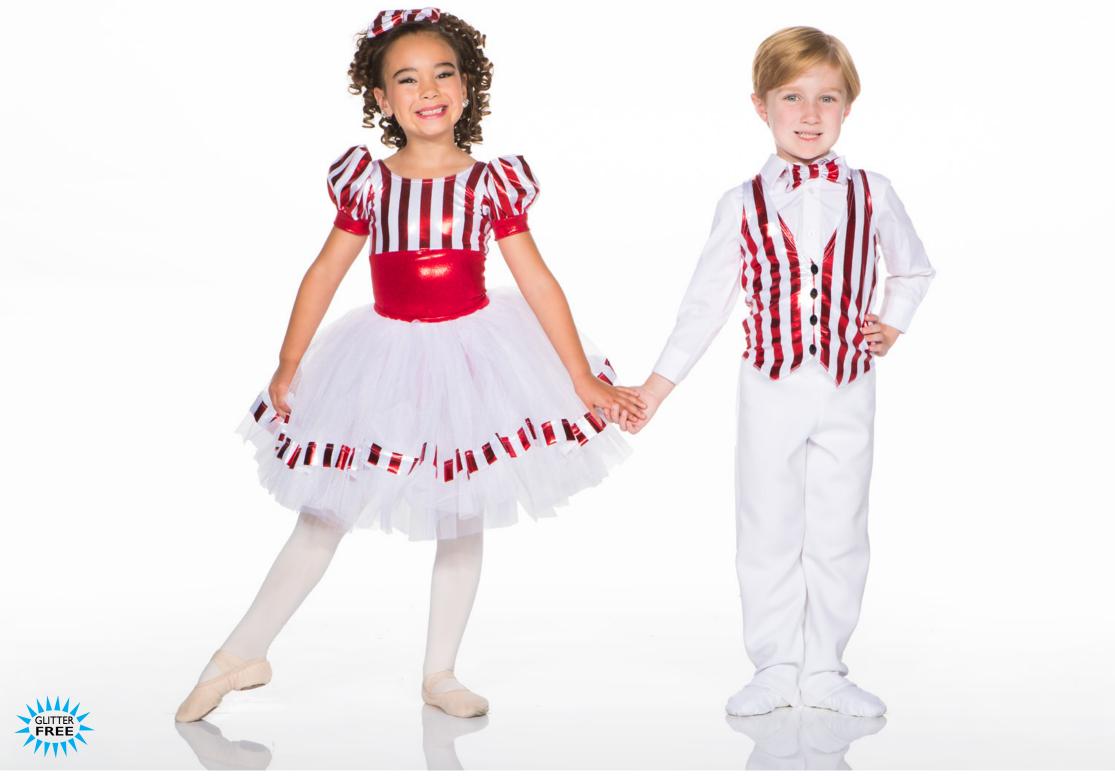

JOLLY HOLIDAY - X14A - GIRL• X14B - BOY

GIRL: Mystique and stripe puff sleeve bodysuit and romantic tutu on a separate waistband, trimmed in mystique stripe. Hair bow included. BOY: Mystique stripe vest and bow tie with our classic pant in white. Dress shirt not included.