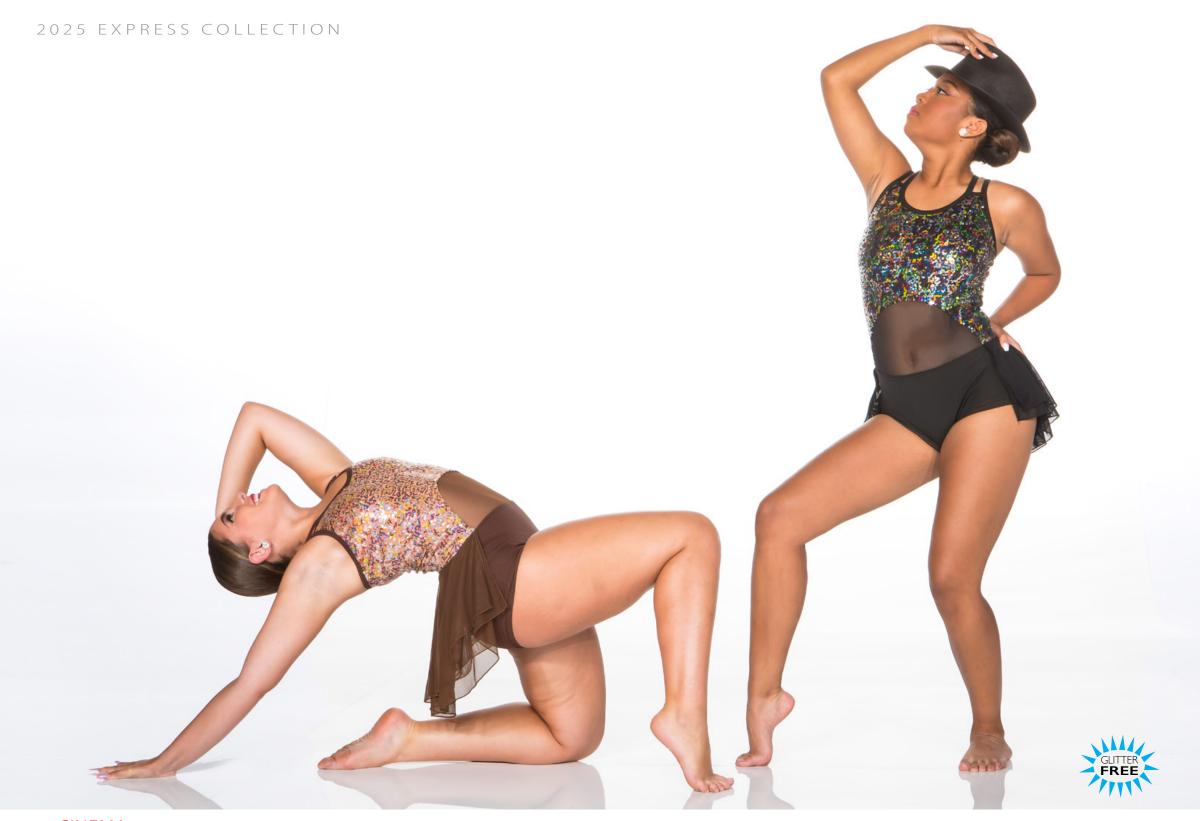

IT'S POPPIN' - X109A - GIRL/MAGENTA • X109B - GIRL/TEAL • X109C - GUY/UNISEX

CINEMA - X110A - BROWN • X110B - BLACK

Double strap bodysuit with multi colour sequin and mesh bodice, fully lined and banded Lycra bottom and attached mesh backskirt.