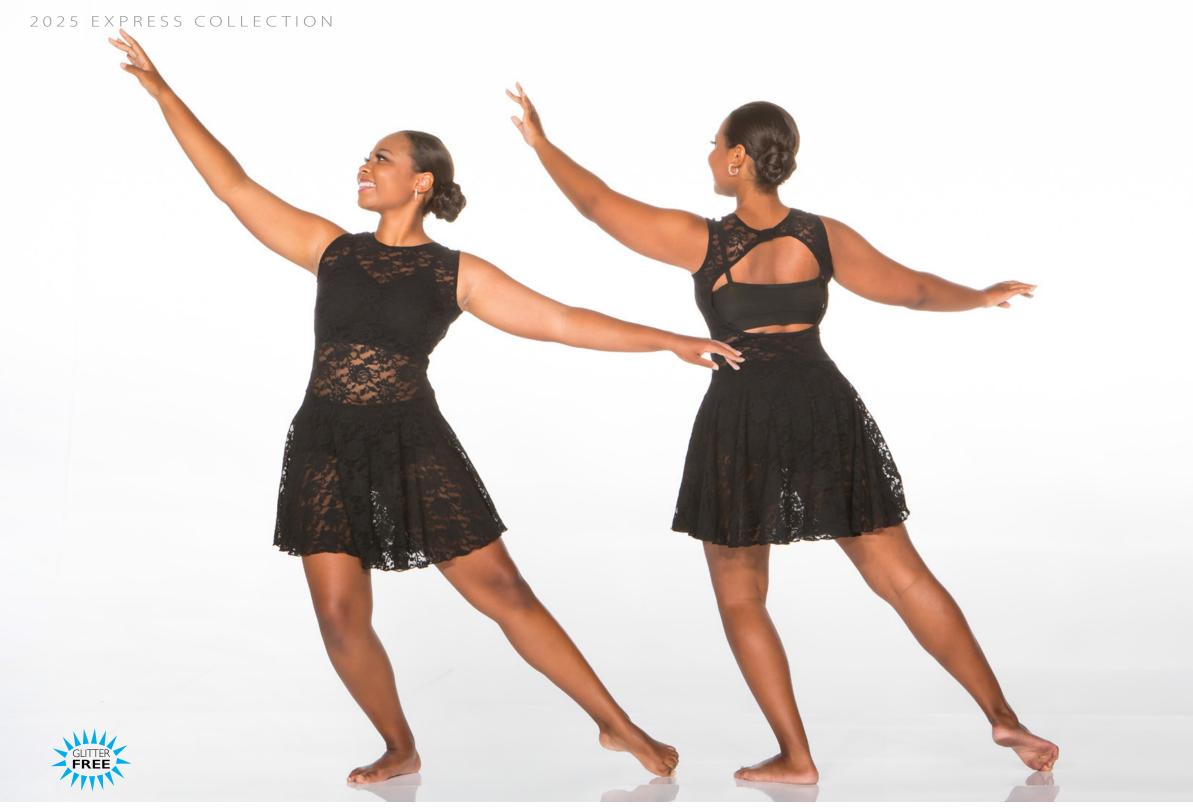

nded legline.



REGENCY - X137A - UNITARD VERSION • X137B - DRESS VERSION



WILD WORLD - X138A - BROWN • X138B - OLIVE

Printed mesh scoop T-shirt over black mystique bra top and bike shorts.



BEAUTIFUL SADNESS - x139A - PLUM • X139B - GREY • X139C - BLUSH

Velvet wide leg pant, lace crop top and mystique bra top underneath.



AWAKENING - X140A - DRESS VERSION • X140B - BACKSKIRT VERSION

Sage and white print with sage mesh and banded legline is offered with a full skirt or double mesh backskirt.



**EXILE** - X141A - GIRL • X141B - GUY



## **BEFORE YOU GO-X142A**

Supplex and mesh in this banded bodysuit with double mesh backskirt.



THE CHAIN - X143A - PURPLE • X143B - NAVY • X143C - RED • X143D - BLACK • X143E - WHITE

Vevlet and lace slip dress with built in banded bodysuit.



TIMELESS - X144A

Black lace dress with mid-thigh skirt and attached black Lycra brief. Spaghetti strap bra top included.



**ALWAYS MIDNIGHT - X145A** 

Navy sequin lace tunic with navy Lycra contemporary bodysuit with banded legline.



**SPANISH NIGHTS - X145B** 

Red sequin lace tunic dress with black trim and black pinch front tank bodysuit with banded legline.





Dress with small keyhole back, banded leg brief and midthigh attach skirt



FLOATING - X146B

Metallic print banded leg bodysuit with mesh shoulders and sleeves. Scrunchie included.



THE RIVER - X147A - GIRL • X147B - GUY



CASTLE ON A HILL-X148A-LILAC • X148B-GREY

Sequin lace dress is attached to a contemporary bodysuit with banded legline.



TURNING TABLES - X149A - GUY • X149B - GIRL



#### **AUTUMN SPICE-x150