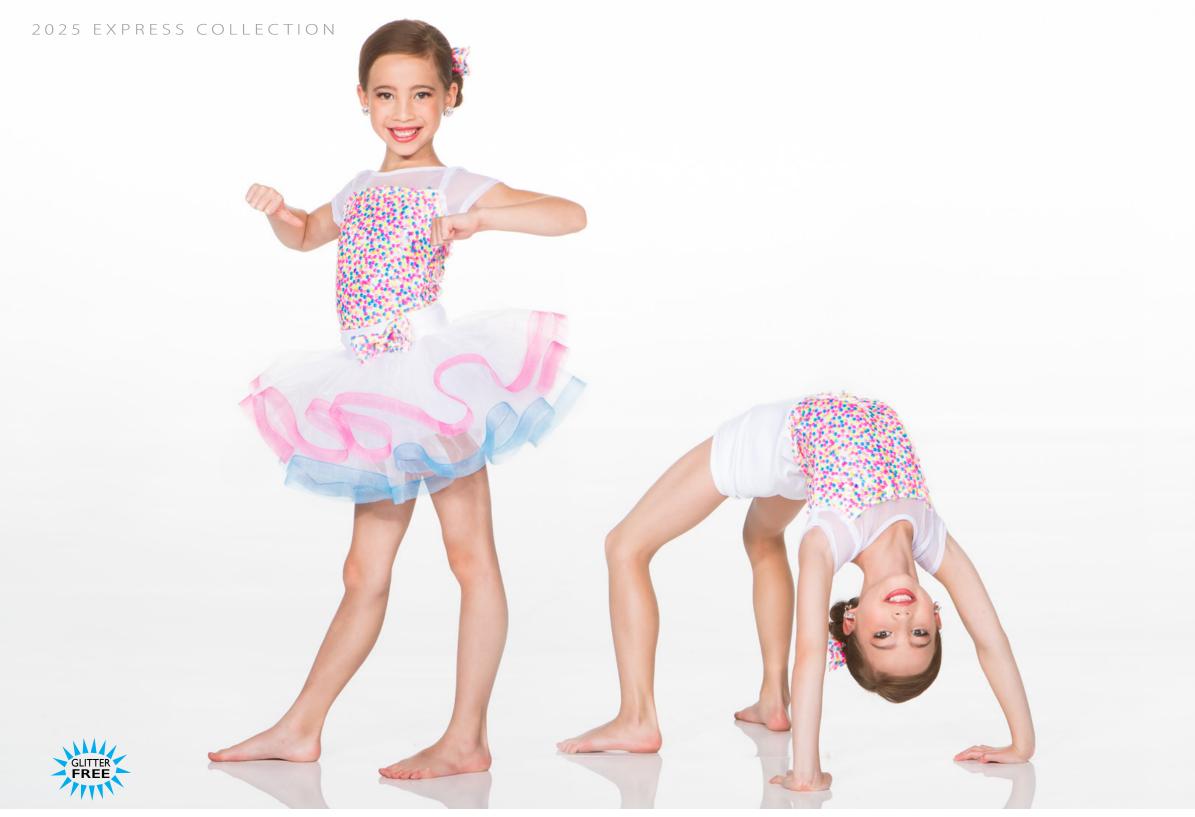

bodysuit with mystique neck ruffle is available with a tutu on a separate waistband or an attached backskirt with bow. Both options feature polka dot trim and come with hair scrunchie. BOY: Polka dot vest, mystique bow tie and our classic pant in black. Dress shirt not included.



HAPPY BIRTHDAY BABY! - x20A - TURQUOISE • X20B - PURPLE • X20C - FUCHSIA

White velvet bodysuit with sequin tulle neck ruffle and puff sleeve. Sequin tulle and organdy skirt on separate waistband. Hair bow included.



PICNIC IN THE PARK - x21A - BLUE GIRL • X21B - BLUE BOY • X21C - LILAC GIRL • X21D - LILAC BOY • X21E - PINK GIRL • X21F - PINK BOY





ANIMATED - x23A - YELLOW GIRL • X23B - YELLOW BOY • X23C - RED GIRL • X23D - RED BOY





SHAKE A TAILFEATHER - x25A - LIME • X25B - PURPLE • X25C - TURQUOISE



## I WANT CANDY - x26A





HOLIDAY - X27A - GIRL • X27B - BOY





CRUSH - X29A - BOY - X29B - GIRL



IT TAKES TWO - x30A - GIRL • X30B - BOY



LOCOMOTION - X31A - BOY - X31B - GIRL





MINNIE: Polka dot bodysuit with neck ruffle and skirt with pop of crinoline, all outlined in black. Ears with bow included. MICKEY: Polka dot vest with black pants and bow tie. Ears included. Dress shirt not included.



SEEING SPOTS - x32C

Polka dot and red mystique bikertard with large dotted bow accent. Hair scrunchie included.



BAM BAM - x33A - LIME • x33B - ORANGE • x33C - HOT PINK • x33D - BOY



WANNA DANCE - x34A - GIRL • X34B - BOY



CHA CHA - X35A - NEON GREEN • X35B - NEON YELLOW • X35C - NEON PINK • X35D - BOY



RIO - X36A - FUCHSIA GIRL • X36B - FUCHSIA BOY • X36C - LIME GIRL • X36D