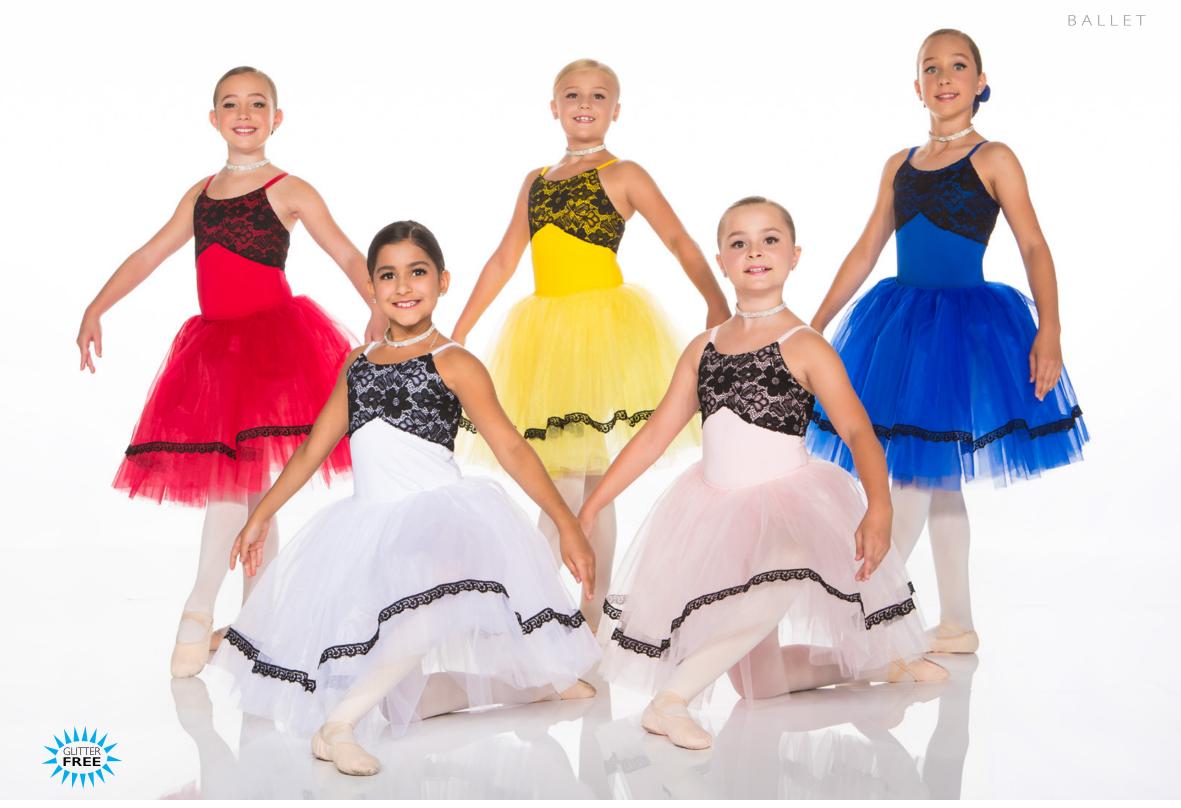

Tammy

Tammy Nancoo, Creative Director

LITTLE BALLERINAS 4

TAP & JAZZ 23

HIP HOP 80

ACRO 110

## CONTENTS

CONTEMPORARY & LYRICAL 135

**BALLET** 150

LIMITED QUANTITIES 162

COTTON CANDY - X5A - LILAC • X5B - PINK

LOVE STORY - X6A - GIRL • X6B - BOY

GIRL: Hologram heart print in this pinch front bodysuit. Midthigh tutu has the same heart trim. Scrunchie included. BOY: Hologram heart print vest, pink bow tie and our classic pant in white. Dress shirt not included.