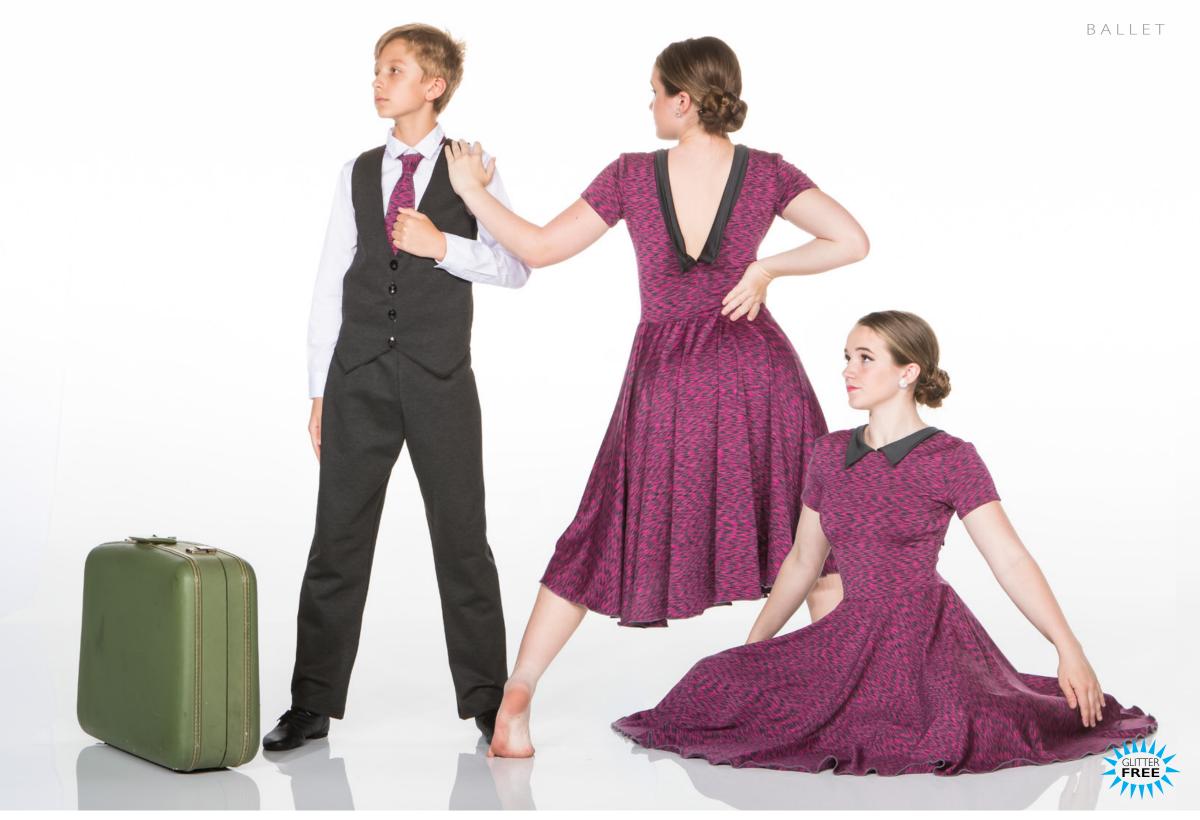

## CONTENTS

CONTEMPORARY & LYRICAL 135

**BALLET** 150

LIMITED QUANTITIES 162

COTTON CANDY - X5A - LILAC • X5B - PINK

LOVE STORY - X6A - GIRL • X6B - BOY

GIRL: Hologram heart print in this pinch front bodysuit. Midthigh tutu has the same heart trim. Scrunchie included. BOY: Hologram heart print vest, pink bow tie and our classic pant in white. Dress shirt not included.