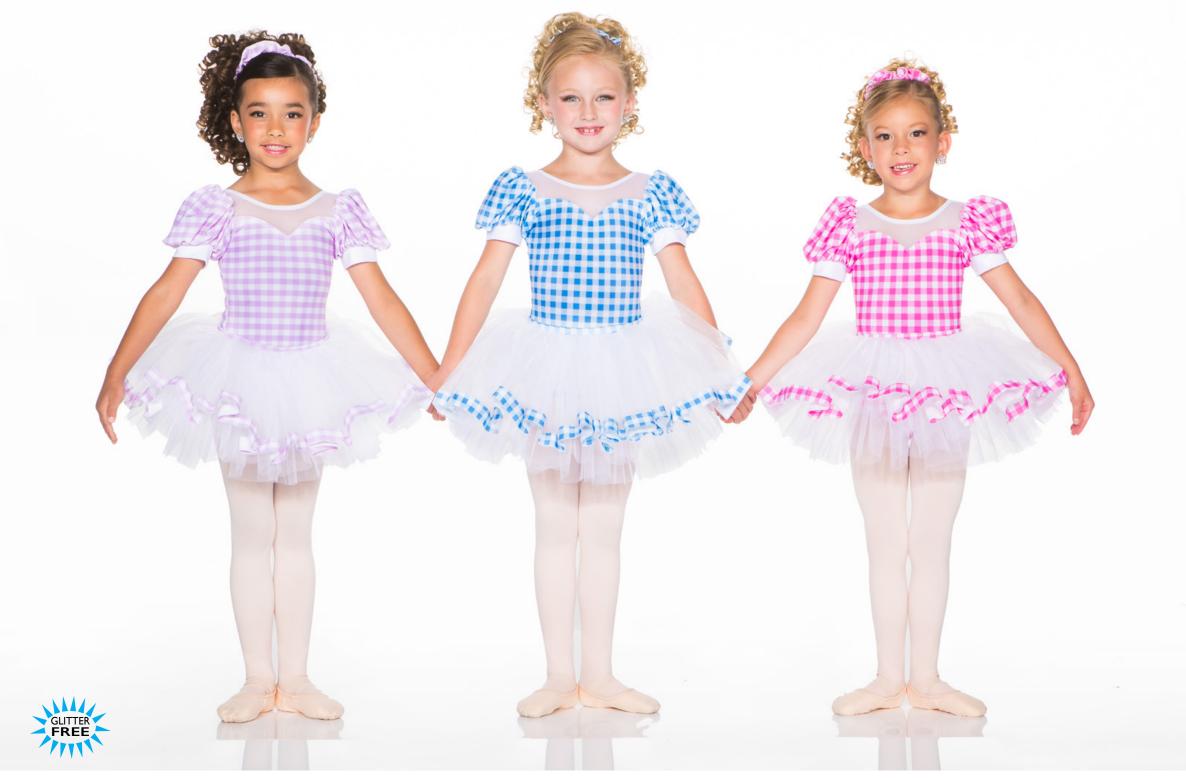

COUNTRY GIRLS - X11A - LILAC • X11B - BLUE • X11C - PINK

MY FAVOURITE THINGS - X12A - LILAC BOY • X12B - LILAC GIRL • X12C - BLUE GIRL • X12D - BLUE BOY

BOYS: Low shed glitter flocked vest over white cotton t-shirt and our classic pant in white. GIRLS: Mystique and low shed glitter flocked lycra bodysuit with a midthigh tutu, trimmed in glitter flock lycra. Scrunchie included.