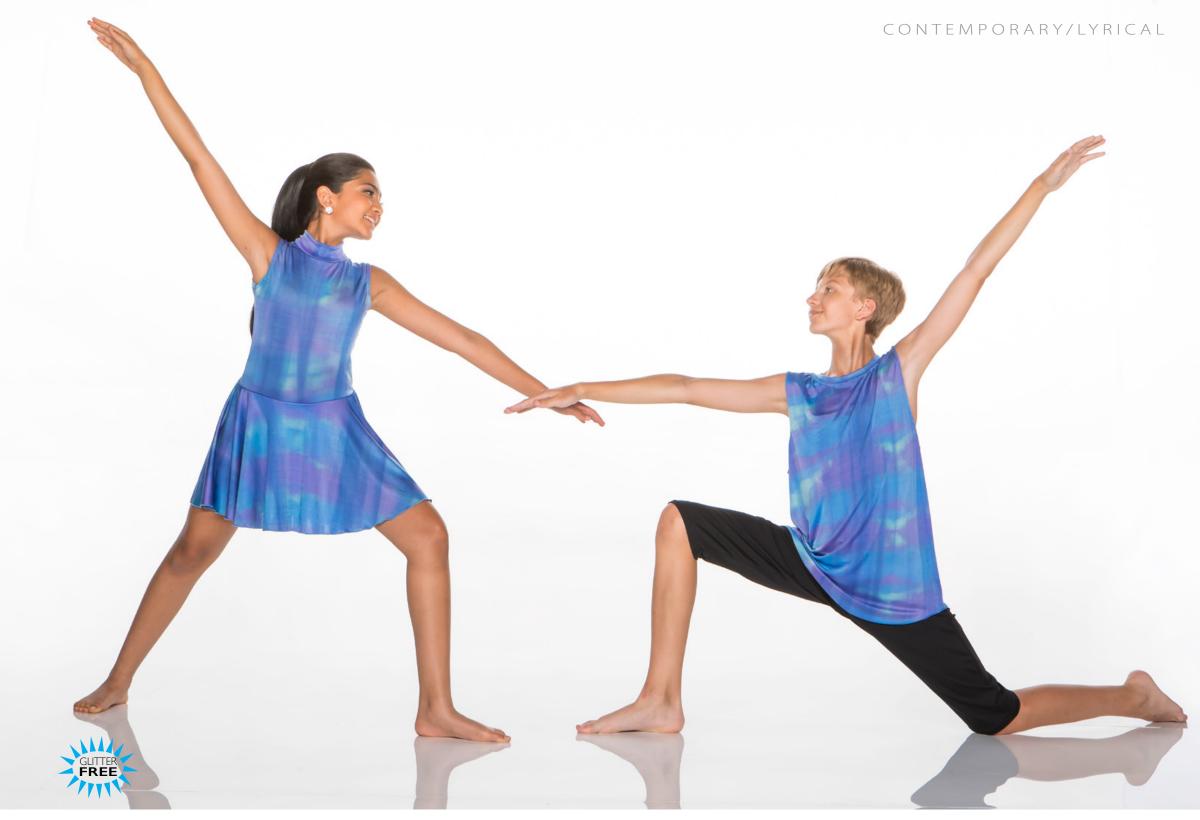

## CONTENTS

CONTEMPORARY & LYRICAL 135

**BALLET** 150

LIMITED QUANTITIES 162

COTTON CANDY - X5A - LILAC • X5B - PINK

LOVE STORY - X6A - GIRL • X6B - BOY

GIRL: Hologram heart print in this pinch front bodysuit. Midthigh tutu has the same heart trim. Scrunchie included. BOY: Hologram heart print vest, pink bow tie and our classic pant in white. Dress shirt not included.