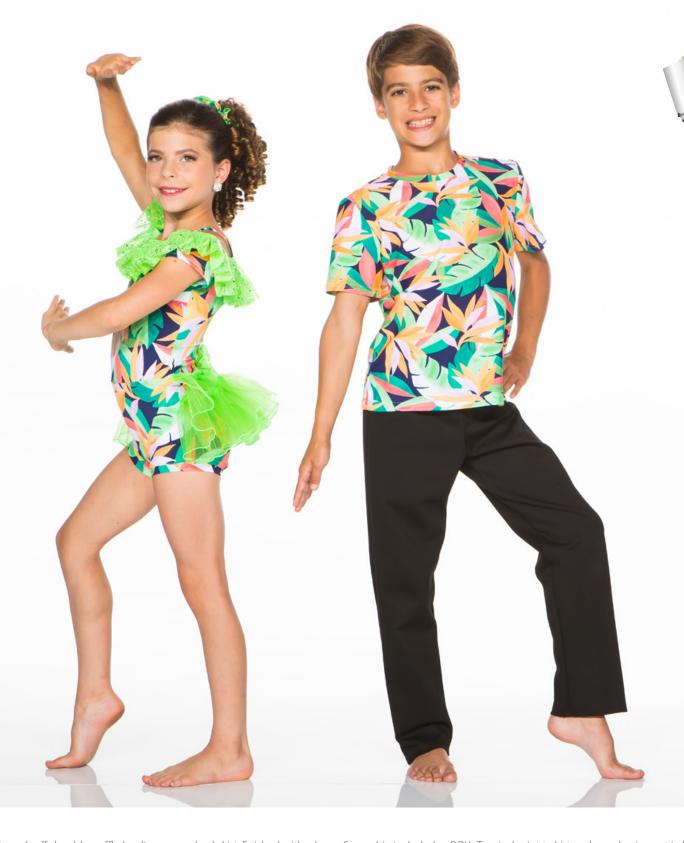

IN THE JUNGLE - X18A - BOY • X18B - TUTU VERSION • X18C - BACKSKIRT VERSION

BOY: Tropical print t-shirt and co-ordinating shorts. GIRLS: One shoulder print bodysuit with mystique trim comes with a tattered tutu on a separate waistband or an attached tattered backskirt. Scrunchie included.