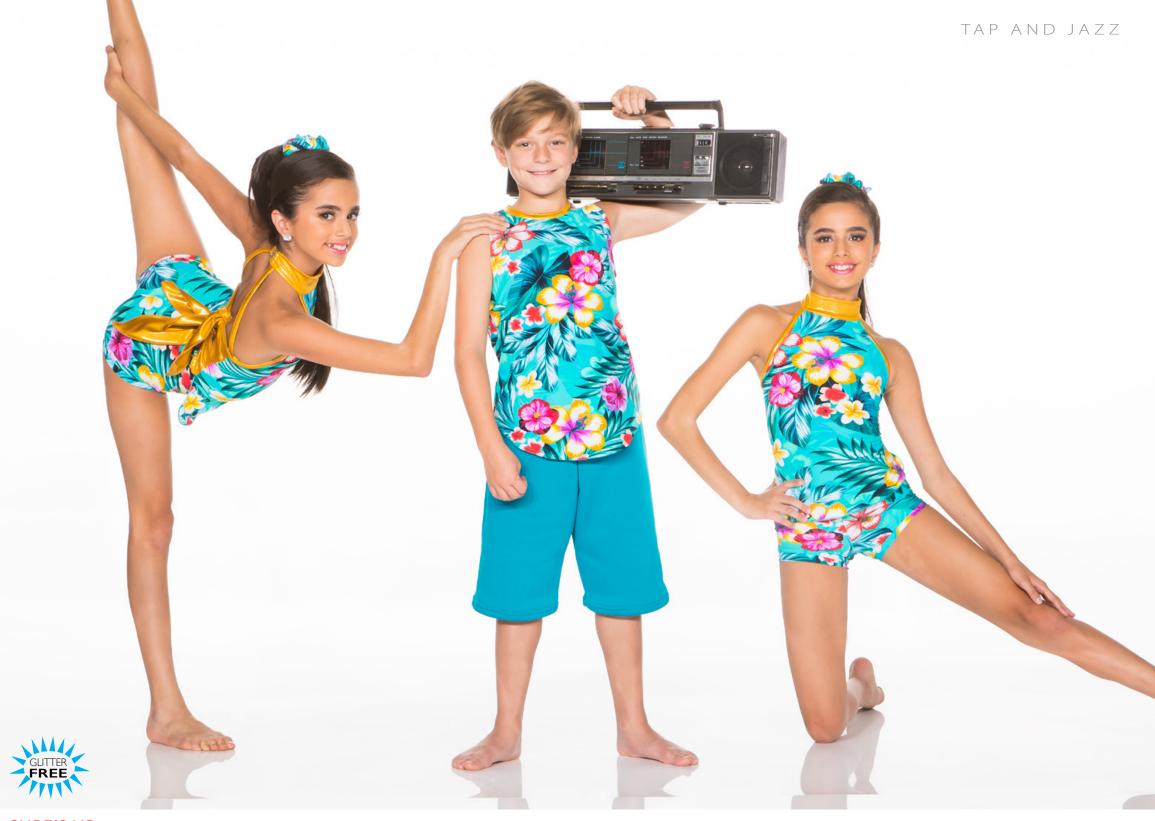

S: Sequin jersey and mesh dress with built in lycra bodysuit. GUYS: Black sequin jersey vest with colourful sequin jersey tie and our classic pant in black. Dress shirt not included.



OUT OF THIS WORLD - X70A - BOY • X70B - GIRL

BOY: Galaxy glitz velvet and hologram varsity jacket with black pants and a black cotton t-shirt. GIRL: Bikertard of galaxy glitz velvet and hologram with shoulder detail and structured peplum. Hair scrunchie included.



START YOUR ENGINES - x71A - GIRL/YELLOW • X71B - GIRL/RED • X71C - GIRL/GREEN • X71D - BOY/BLUE



MAGIC - X72A - GIRL • X72B - BOY



**BOSS** - **X73A** - **GIRL** • **X73B** - **BOY** 



ALOHA - X74A

Hawaiian print mesh dress attached to turquoise mystique cutaway contemporary bodysuit, accented in lime mystique. Hair scrunchie included.



**SURF'S UP - x75A - GIRL • X75B - BOY** 



SOLID GOLD - X76A - GUY • X76B - GIRL

GUY: Gold sequin vest and mystique tie with black pants. Dress shirt not included. GIRL: Gold sequin dress with side slits, attached to bodysuit. Hair scrunchie included.



## PUTTIN' ON THE RITZ-X77A



STEAM HEAT - X78A - GIRL • X78B - GUY







SKITTLES - X80A-BOY - X80B - GIRL/LILAC - X80C - GIRL/LIME - X80D - GIRL/CORAL - X80E - GIRL/TURQUOISE

BOY: Mystique t-shirt and fleece shorts with mystique side insert. GIRLS: Cropped mystique t-shirt with white tank top and white fleece shorts with mystique side insert.



DYNAMITE - X81A- GIRL/TURQUOISE • X81B - BOY/UNISEX • X81C - GIRL/PINK



GET THE PARTY STARTED - X82A - GIRL WITH JOGGERS • X82B - GIRL WITH BIKERTARD • X82C - BOY/UNISEX



CAN'T STOP U