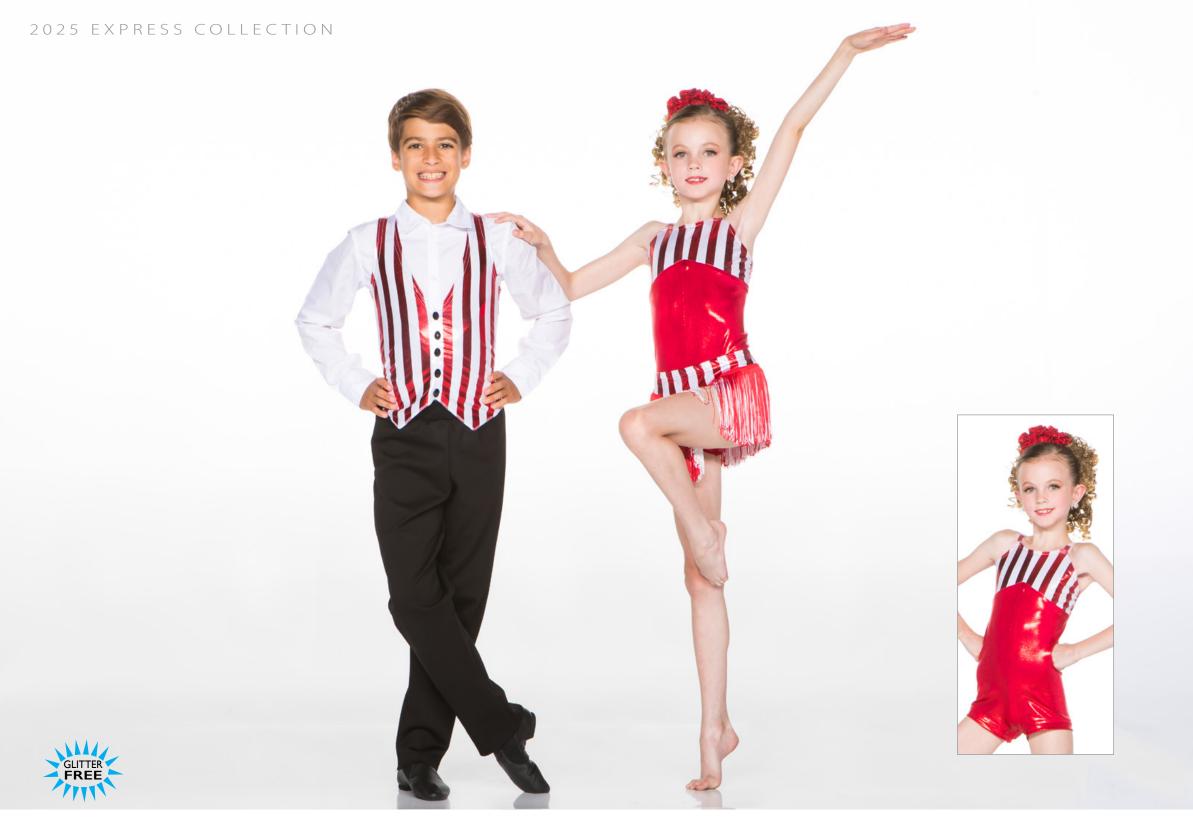

JOLLY HOLIDAY - X14A - GIRL• X14B - BOY

GIRL: Mystique and stripe puff sleeve bodysuit and romantic tutu on a separate waistband, trimmed in mystique stripe. Hair bow included. BOY: Mystique stripe vest and bow tie with our classic pant in white. Dress shirt not included.