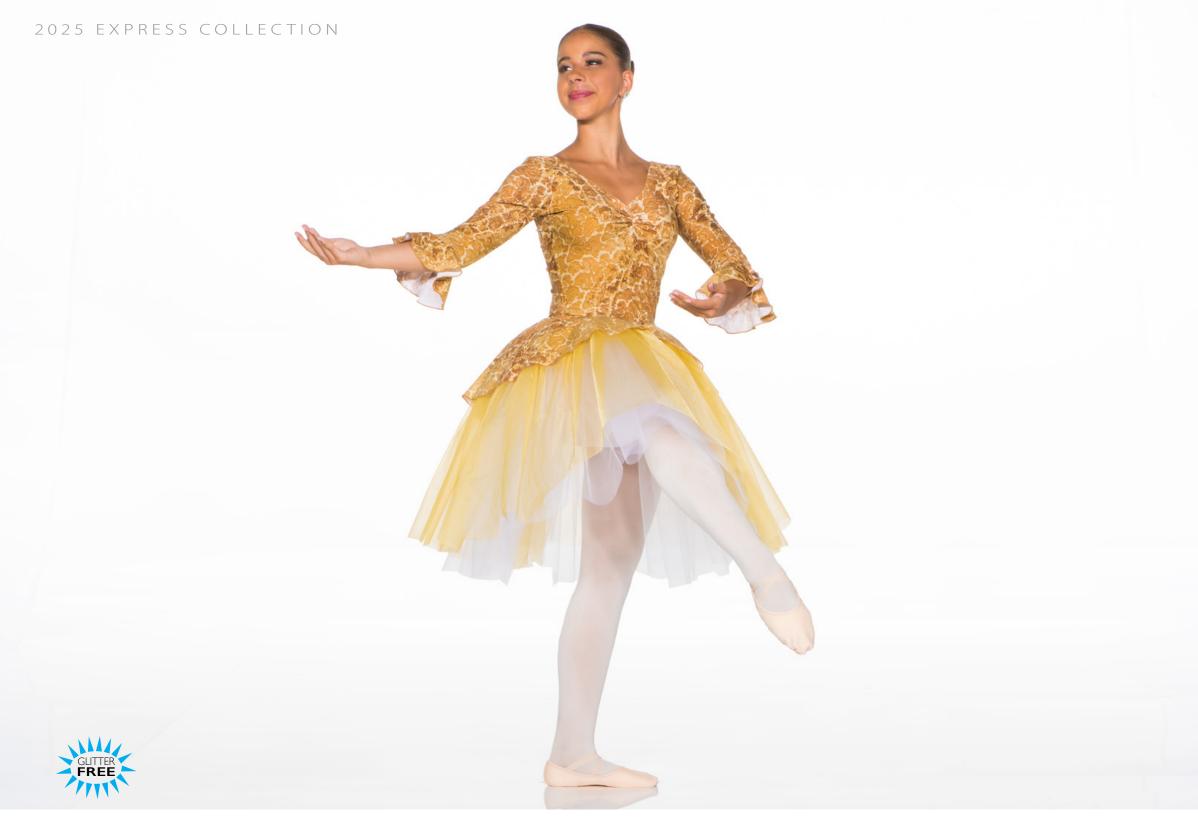

#### **AUTUMN SPICE-x150A**

REGAL - X151A

Velvet bodysuit with embroidered lace insert and puff sleeve, also has a 3-layered skirt on a high waist band. Hair scrunchie included.

BELLE - X152B

Sequin lace over ivory, off-shoulder, pinch front bodysuit and romantic tutu on a separate waistband.