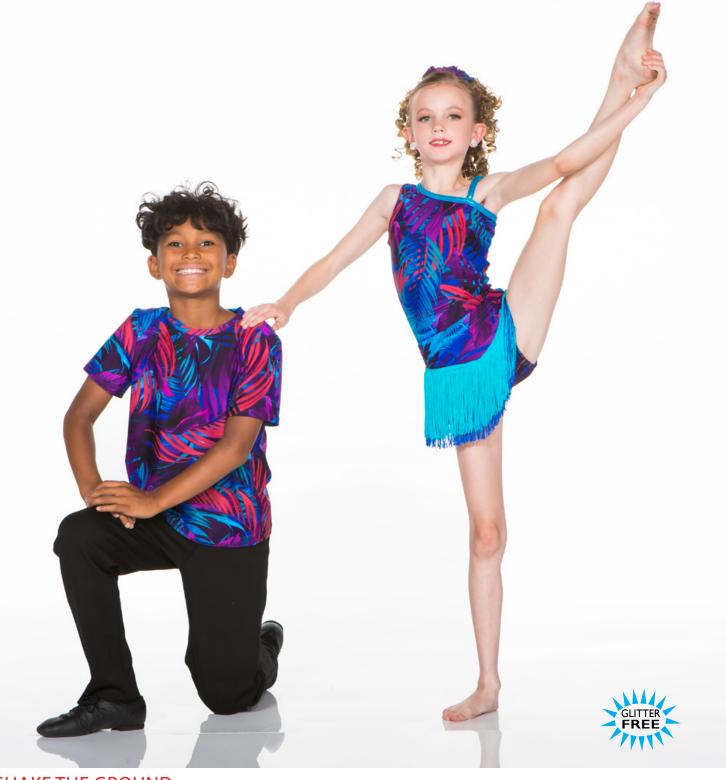

SHAKE THE GROUND - x50B - BOY • X50C - GIRL

BOY: Tropical print t-shirt and our classic pant in black. GIRL: Tropical print one shoulder bodysuit with turquoise/purple fringed skirt. Scrunchie included.