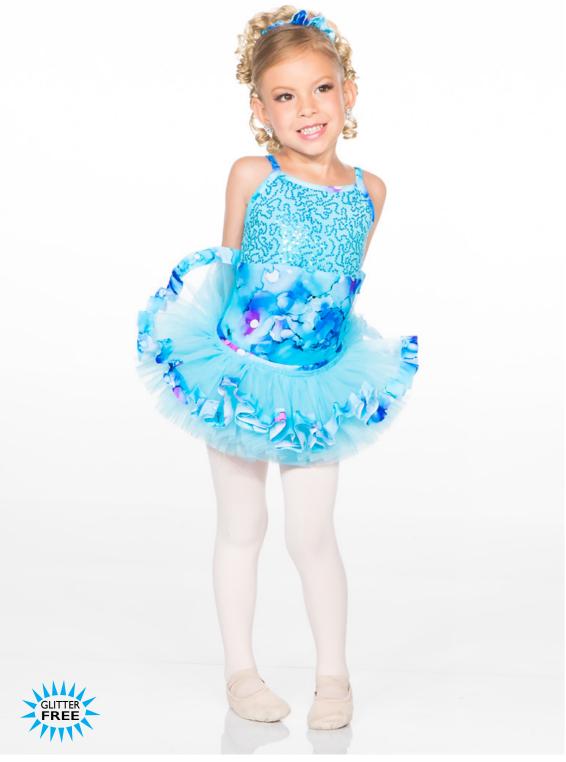

BLOSSOM - x16B

Pink mystique bodysuit has softly glittered neck ruffle and tutu on a separate waistband. Hair scrunchie included.

UNDER THE SEA - X17A - BOY • X17B - TUTU VERSION • X17C - BACKSKIRT VERSION