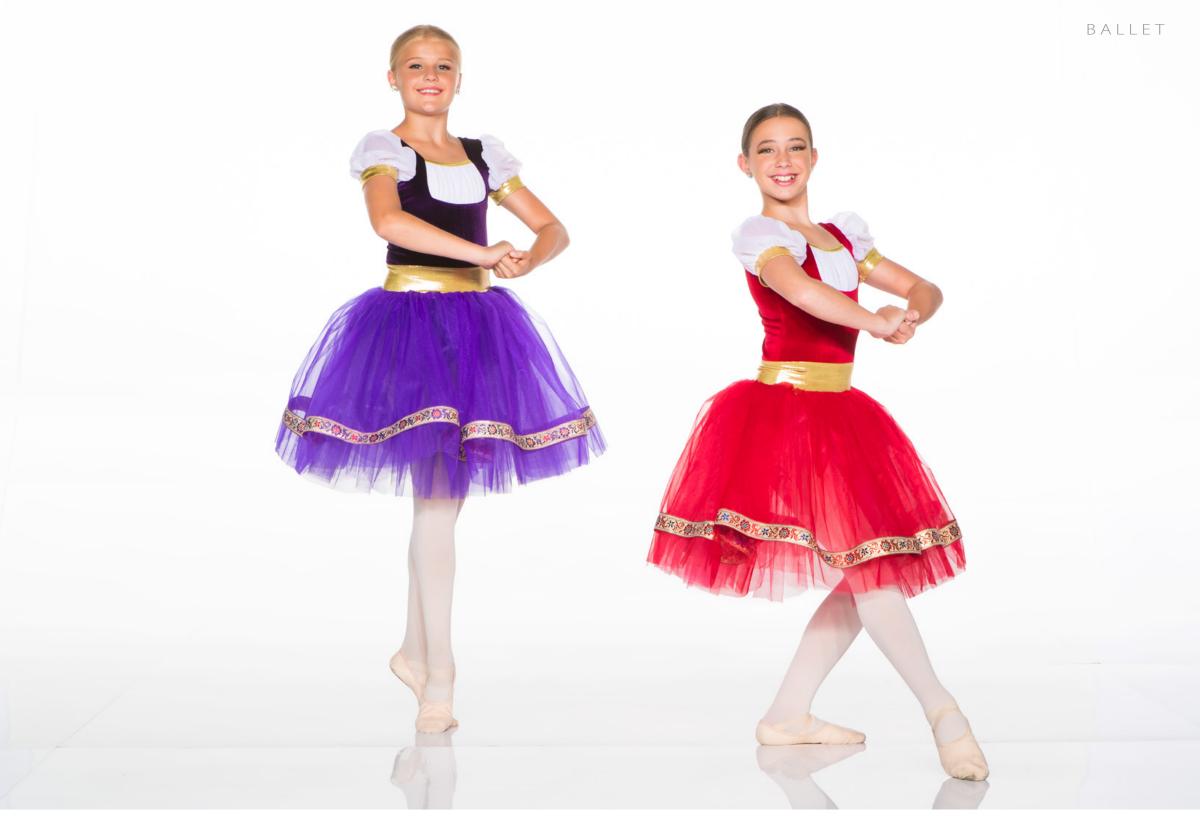

HOLDING COURT - X15A - RED • X15B - YELLOW • X15C - PURPLE

Velvet off shoulder bodysuit and matching tutu on a separate waistband, all trimmed in gold sequins. Gold hair scrunchie included.

Sequin and print bodysuit with tutu on a separate waistband, trimmed in print ribbon. Hair scrunchie included.