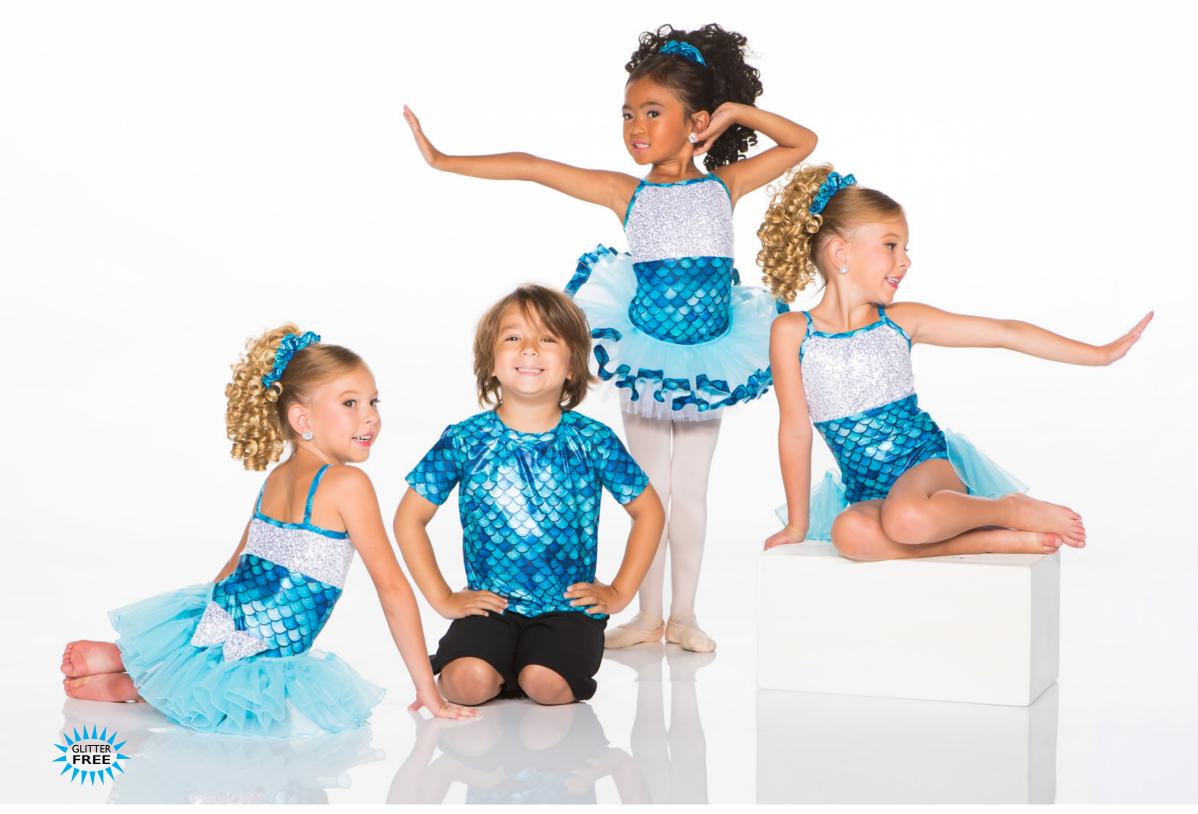

## FATHOMS BELOW - X134A - UNITARD VERSION

Turtleneck keyhole unitard in navy mystique and hologram print.

FATHOMS BELOW - X135A - BODYSUIT VERSION • X135B - MALE VERSION

TAPESTRY - x136A - UNITARD VERSION • X136B - BODYSUIT VERSION