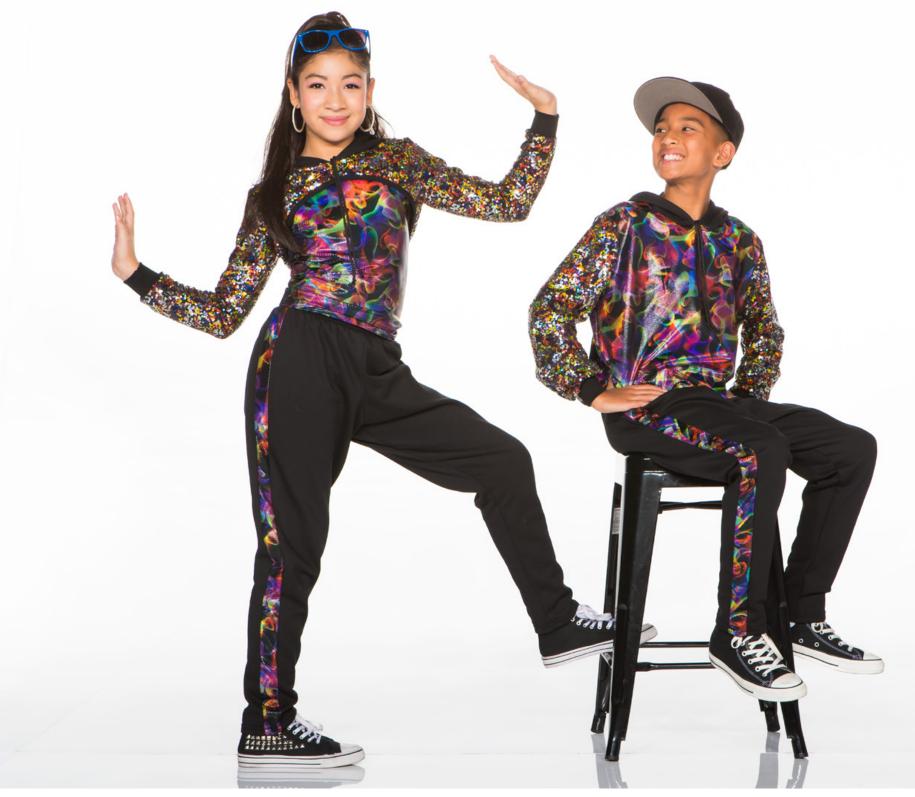

## 2025 EXPRESS COLLECTION

Multi colour sequin and vibrant print in this halter turtleneck capri length unitard.

RAINFOREST-x116B

Print one shoulder full length unitard

RIVER DEEP - X117A

SMOKE ON THE WATER - X118A - GIRL • X118B - GUY