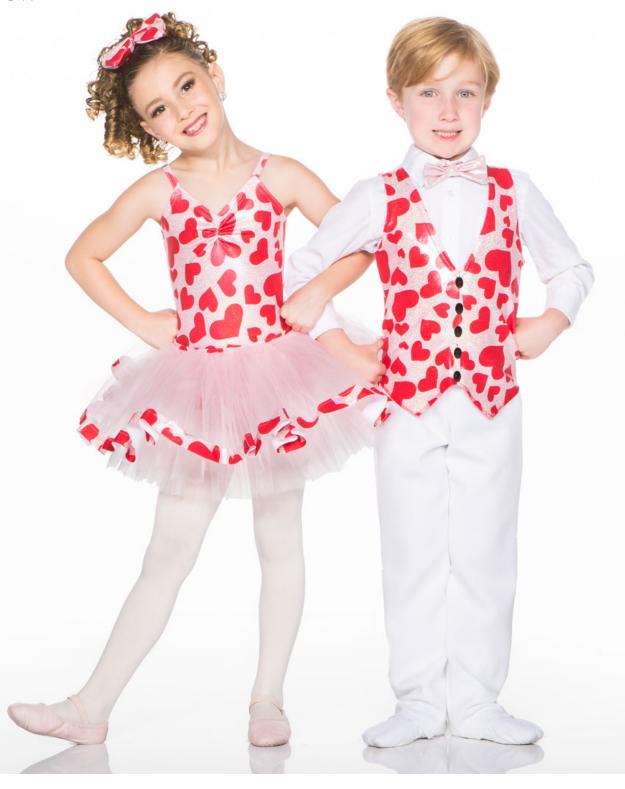

## CONTENTS

CONTEMPORARY & LYRICAL 135

**BALLET** 150

LIMITED QUANTITIES 162

COTTON CANDY - X5A - LILAC • X5B - PINK

LOVE STORY - X6A - GIRL • X6B - BOY

GIRL: Hologram heart print in this pinch front bodysuit. Midthigh tutu has the same heart trim. Scrunchie included. BOY: Hologram heart print vest, pink bow tie and our classic pant in white. Dress shirt not included.