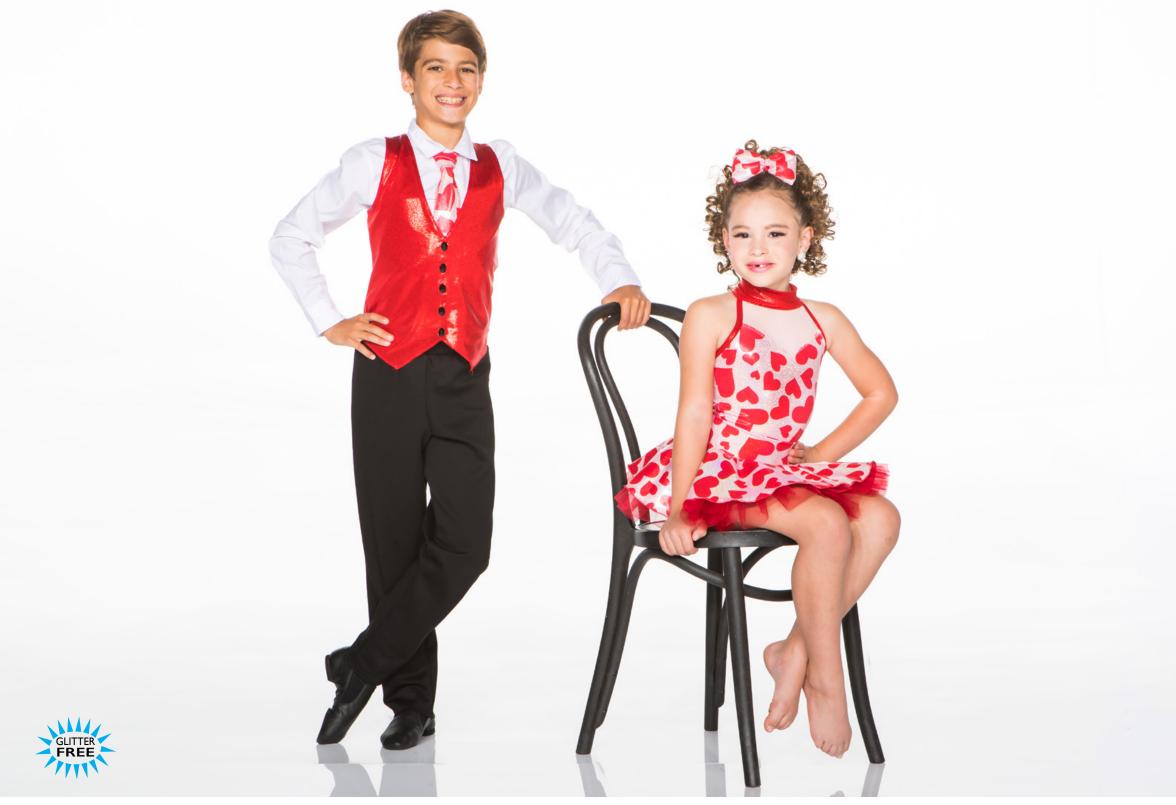

## CONTENTS

CONTEMPORARY & LYRICAL 135

**BALLET** 150

LIMITED QUANTITIES 162

COTTON CANDY - X5A - LILAC • X5B - PINK

LOVE STORY - X6A - GIRL • X6B - BOY

GIRL: Hologram heart print in this pinch front bodysuit. Midthigh tutu has the same heart trim. Scrunchie included. BOY: Hologram heart print vest, pink bow tie and our classic pant in white. Dress shirt not included.