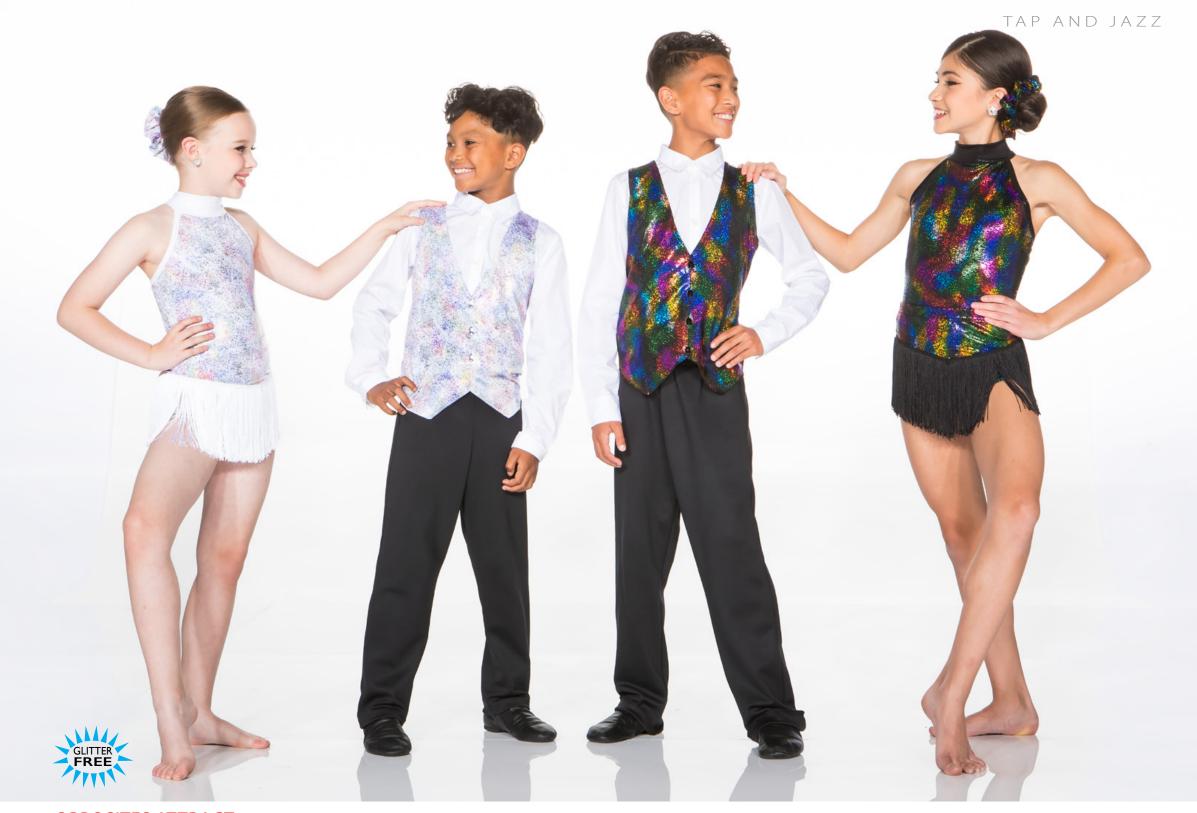

OPPOSITES ATTRACT - X51A - GIRL/WHITE • X51B - BOY/WHITE • X51C - BOY/BLACK • X51D - GIRL/BLACK

APPLAUSE - X52A - PURPLE • X52B - RED

IT'S MY PARTY - X53A - GIRL/GOLD • X53B - GIRL/TURQUOISE • X53C - GIRL/BLACK • X53D - GIRL/ROYAL • X53E - GIRL/RED • X53F - GIRL/SILVER • X53G - BOY/RED • X53H - BOY/BLACK