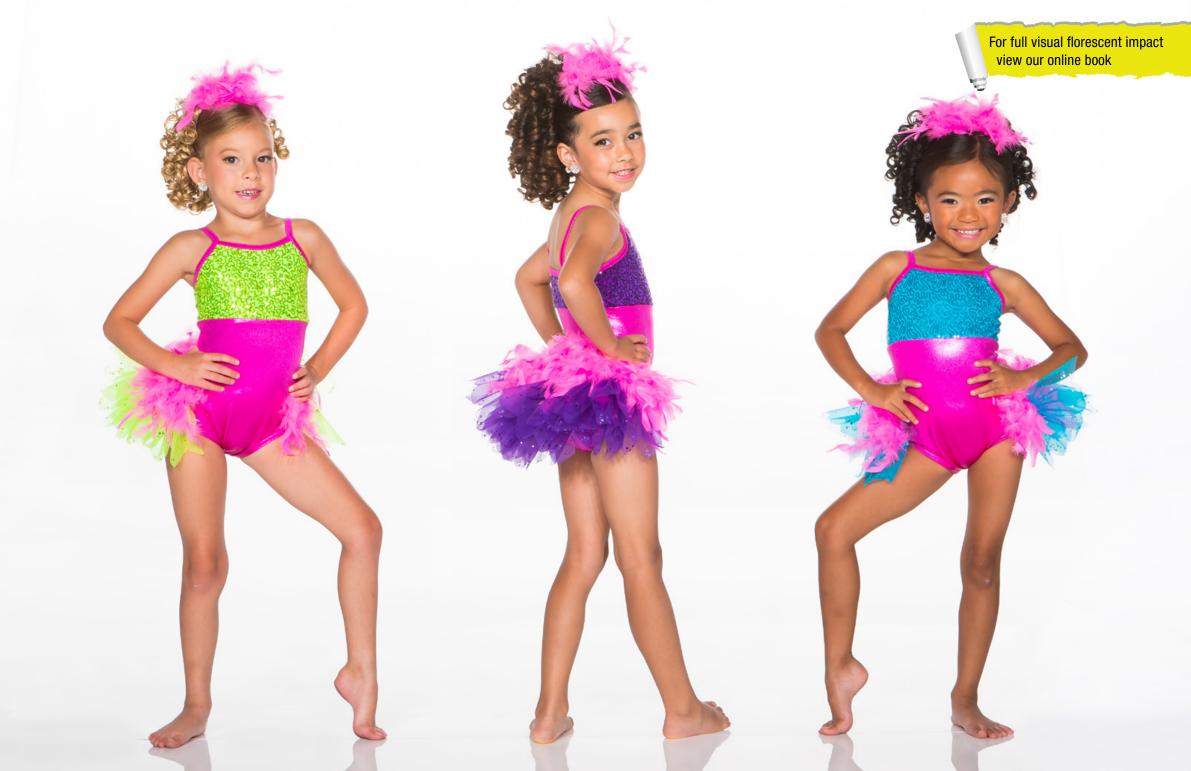

ERSION - X19B - BOY - X19C - BACKSKIRT VERSION

GIRLS: Vibrant polka dot bodysuit with mystique neck ruffle is available with a tutu on a separate waistband or an attached backskirt with bow. Both options feature polka dot trim and come with hair scrunchie. BOY: Polka dot vest, mystique bow tie and our classic pant in black. Dress shirt not included.



HAPPY BIRTHDAY BABY! - x20A - TURQUOISE • X20B - PURPLE • X20C - FUCHSIA

White velvet bodysuit with sequin tulle neck ruffle and puff sleeve. Sequin tulle and organdy skirt on separate waistband. Hair bow included.



PICNIC IN THE PARK - x21A - BLUE GIRL • X21B - BLUE BOY • X21C - LILAC GIRL • X21D - LILAC BOY • X21E - PINK GIRL • X21F - PINK BOY





ANIMATED - x23A - YELLOW GIRL • X23B - YELLOW BOY • X23C - RED GIRL • X23D - RED BOY





SHAKE A TAILFEATHER - x25A - LIME • X25B - PURPLE • X25C - TURQUOISE



## I WANT CANDY - x26A





HOLIDAY - X27A - GIRL • X27B - BOY





CRUSH - X29A - BOY - X29B - GIRL



IT TAKES TWO - x30A - GIRL • X30B - BOY



LOCOMOTION - X31A - BOY - X31B - GIRL





MINNIE: Polka dot bodysuit with neck ruffle and skirt with pop of crinoline, all outlined in black. Ears with bow included. MICKEY: Polka dot vest with black pants and bow tie. Ears included. Dress shirt not included.



SEEING SPOTS - x32C

Polka dot and red mystique bikertard with large dotted bow accent. Hair scrunchie included.



BAM BAM - x33A - LIME • x33B - ORANGE • x33C - HOT PINK • x33D - BOY



WANNA DANCE - x34A - GIRL • X34B - BOY



CHA CHA - X35A - NEON GREEN • X35B - NEON YELLOW • X35C - NEON PINK • X35D - BOY



R