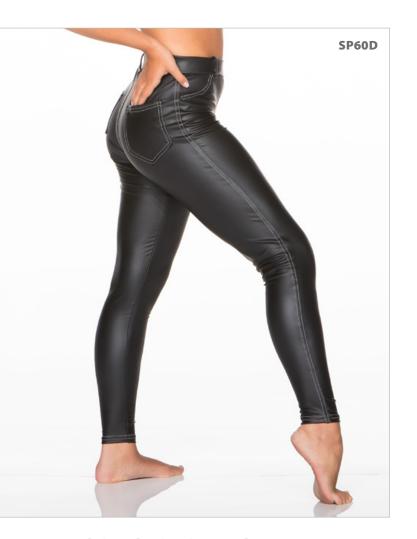

## MORE SEPARATES

**SP60A - TURQUOISE** SP60B - RED

**SP60C - PURPLE** 

Mystique tiger bra tops with cutaway back... they pair well with jeans, shorts or even joggers. **SP60D -** Leatherette mock jeans.