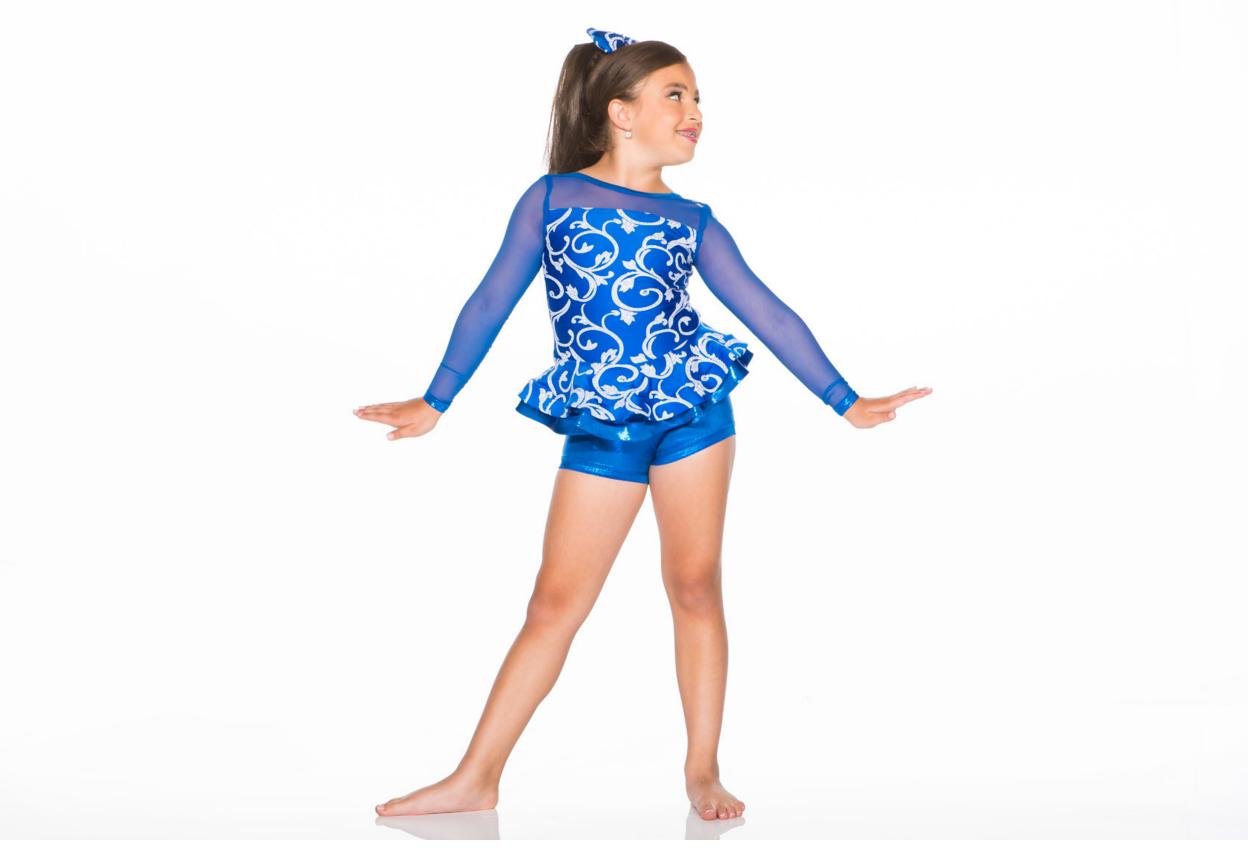

BLUE LIKE JAZZ SP36A

Crushed velvet and mesh in this turtleneck banded bodysuit with modest keyhole opening.

**KEYS OF LIFE** 

SP37A - BLACK SP37B - WHITE

Crushed velvet and mesh in this turtleneck banded bodysuit with modest keyhole opening.