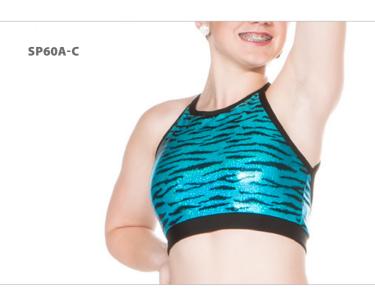

## MORE SEPARATES

**SP60A - TURQUOISE** SP60B - RED

**SP60C - PURPLE** 

Mystique tiger bra tops with cutaway back... they pair well with jeans, shorts or even joggers. **SP60D -** Leatherette mock jeans.