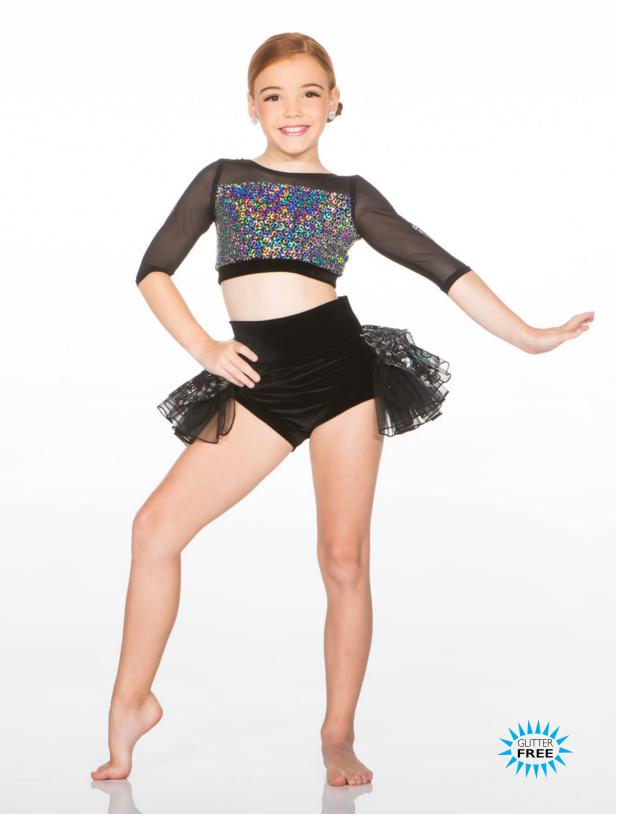

NO REGRETS

CD38V

Multi colour sequin on teal lycra in this turtleneck banded bodysuit with cutaway back detail.

HIGH VELOCITY SP39A

Multi colour sequin on black lycra pairs with black mesh and mystique in this highwaisted banded bodysuit.