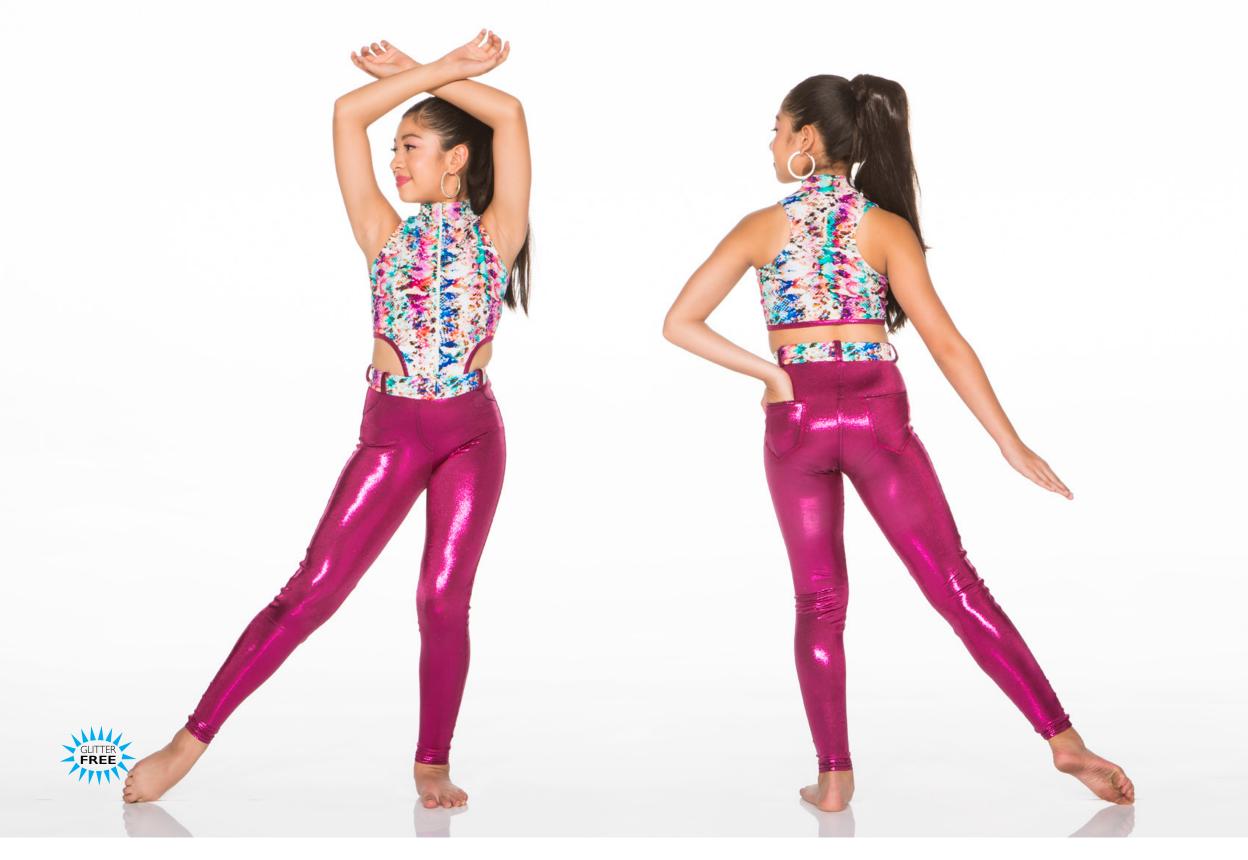

WIDE AWAKE SP31A

Metallic print and mesh attached to mystique leggings.

FORTNITE SP32A

Olive matte mystique and mesh zip front bodysuit with banded legline.

MERCY ME

SP33A - BEIGE SP33B - BLACK

Multi colour sequin on beige or black background in this double spaghetti strap bra top and banded brief.