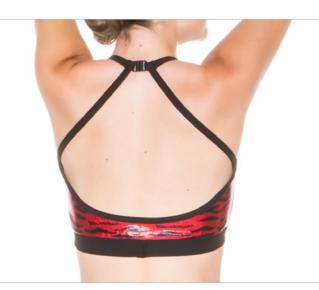

## MORE SEPARATES

**SP60A - TURQUOISE** SP60B - RED

**SP60C - PURPLE** 

Mystique tiger bra tops with cutaway back... they pair well with jeans, shorts or even joggers. **SP60D -** Leatherette mock jeans.