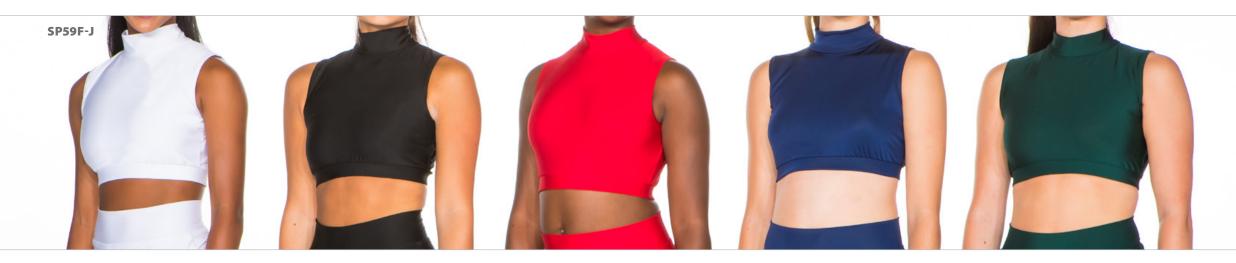

Lycra turtleneck top with keyhole back

**SP59F - WHITE KEYHOLE TOP** 

SP59G - BLACK KEYHOLE TOP

SP59H - RED KEYHOLE TOP

SP591 - NAVY KEYHOLE TOP

**SP59J - FOREST KEYHOLE TOP** 

Lycra top with mesh shoulders and 3/4 sleeve.