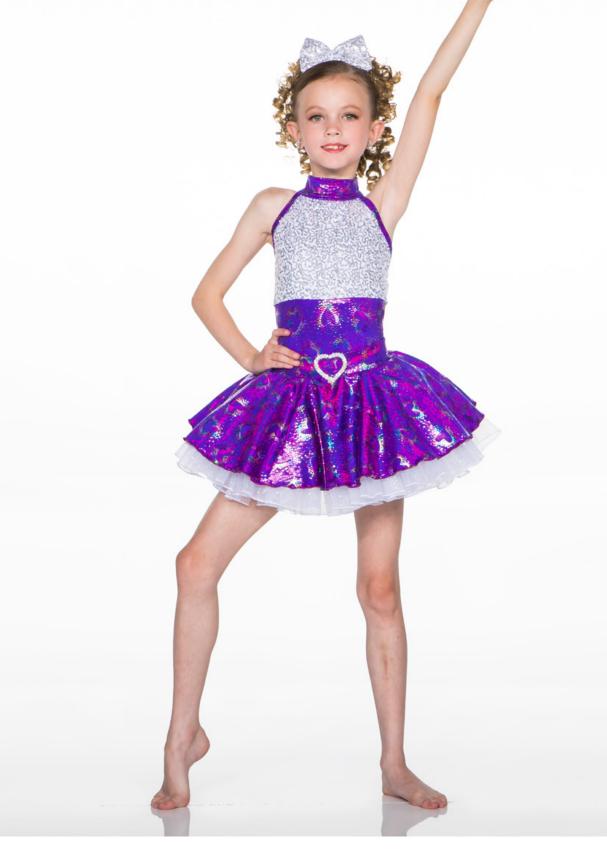

SHE'S GOTTHE LOOK SP8A

Colourful print long sleeve shrug and banded brief with backskirt over a purple back crinoline. Purple sequins add the punch in the bra top and bow.

MY GIRL SP9A

Heart print puff sleeve collared crop top and skirt bouncing over a lilac glitter crinoline, all finished with a rhinestone heart buckle. Banded brief included.