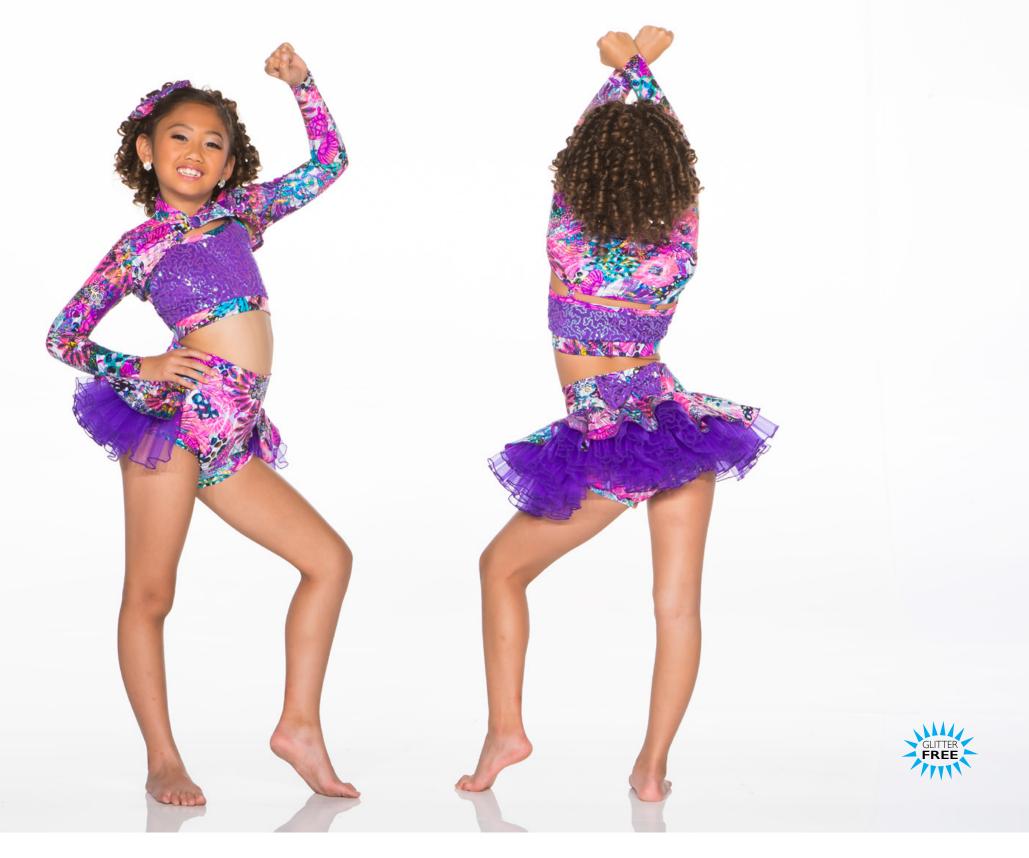

We invite you to step into The Spotlight!

MERMAID PARTY

SP3A - PURPLE SP3B - AQUA

Bikertard with side cutouts, bouncy backskirt and flounces, all finished with a bow.

PRETTY IN PINK SP4A

Prism hologram and mystique in this sweet zip back bodysuit and skirt over a super bouncy crinoline, all finished with a bow. Hair bow included.