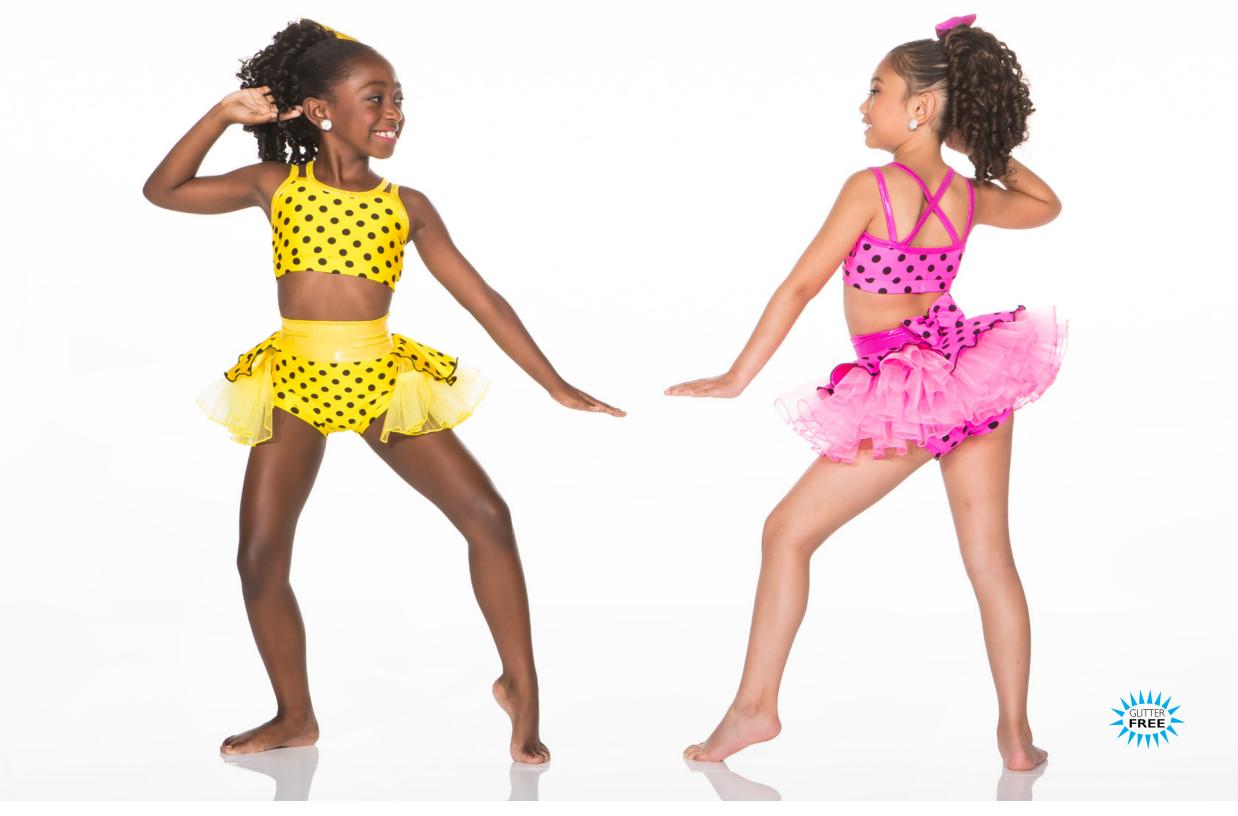

Gold Sequin and sequin /coral fishnet sleeves, neckruffle and backskirt over a gold glitter crinoline.

BEACH PARTY

SP17A - YELLOW SP17B - PINK

Polka dot double spaghetti strap top and banded brief/backskirt over bouncy crinoline and all trimmed out in mystique and finished with a bow. Hair bow included.