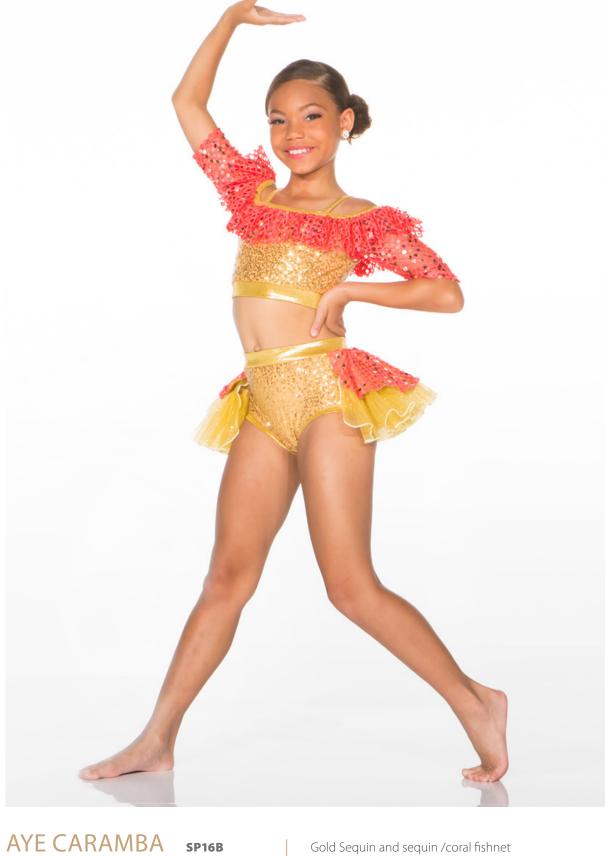

Gold Sequin and sequin /coral fishnet sleeves, neckruffle and backskirt over a gold glitter crinoline.

BEACH PARTY

SP17A - YELLOW SP17B - PINK

Polka dot double spaghetti strap top and banded brief/backskirt over bouncy crinoline and all trimmed out in mystique and finished with a bow. Hair bow included.