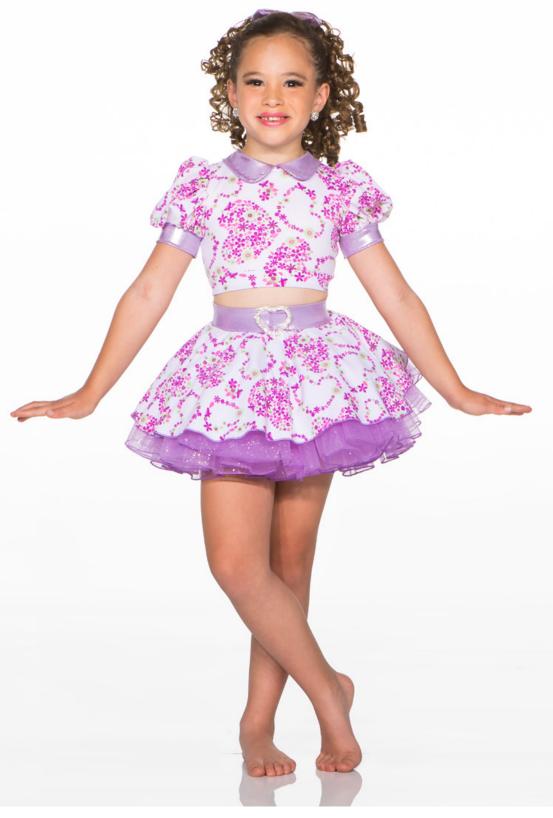

SHE'S GOTTHE LOOK SP8A

Colourful print long sleeve shrug and banded brief with backskirt over a purple back crinoline. Purple sequins add the punch in the bra top and bow.

MY GIRL SP9A

Heart print puff sleeve collared crop top and skirt bouncing over a lilac glitter crinoline, all finished with a rhinestone heart buckle. Banded brief included.