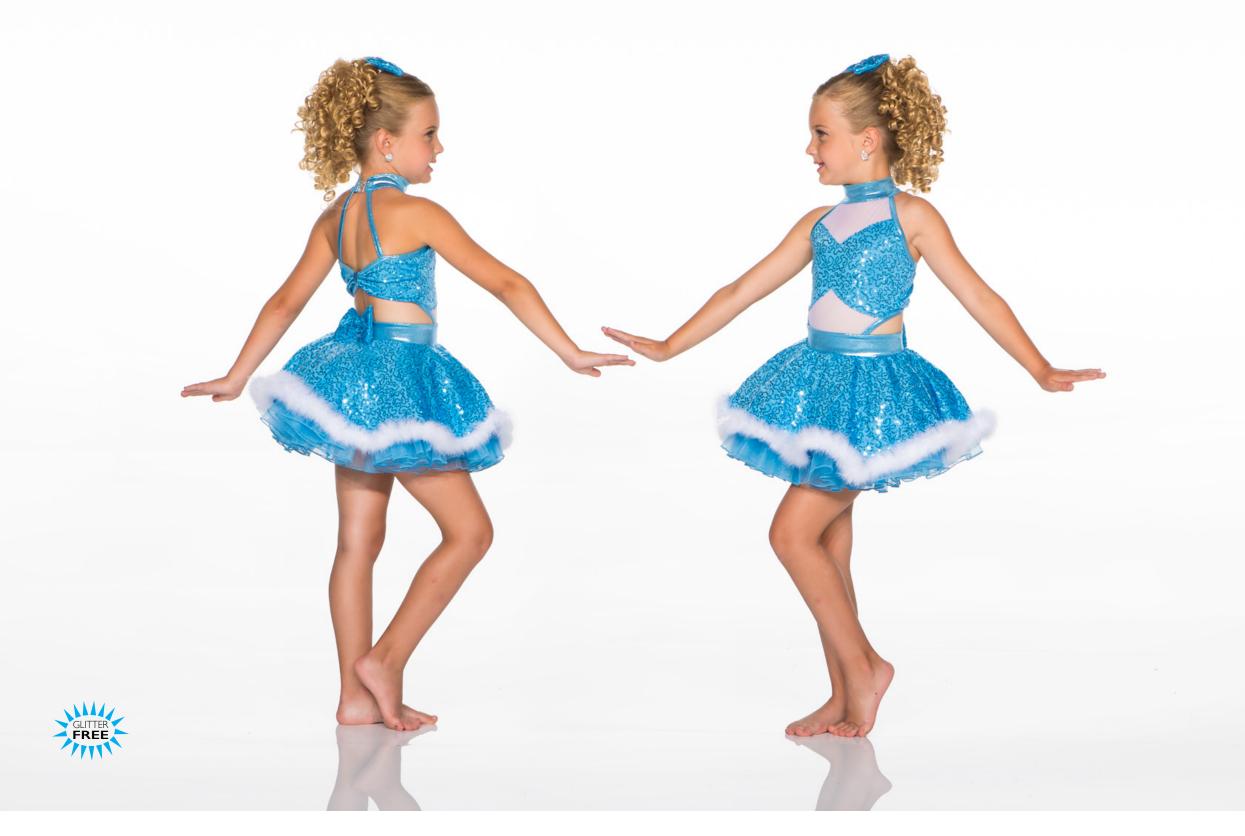

HEAVEN HOP SP6A

Sequin, mesh and mystique bodysuit with banded legline and side cutouts is paired with a sequin skirt, trimmed out in marabou over a bouncy blue crinoline. Hair bow included.