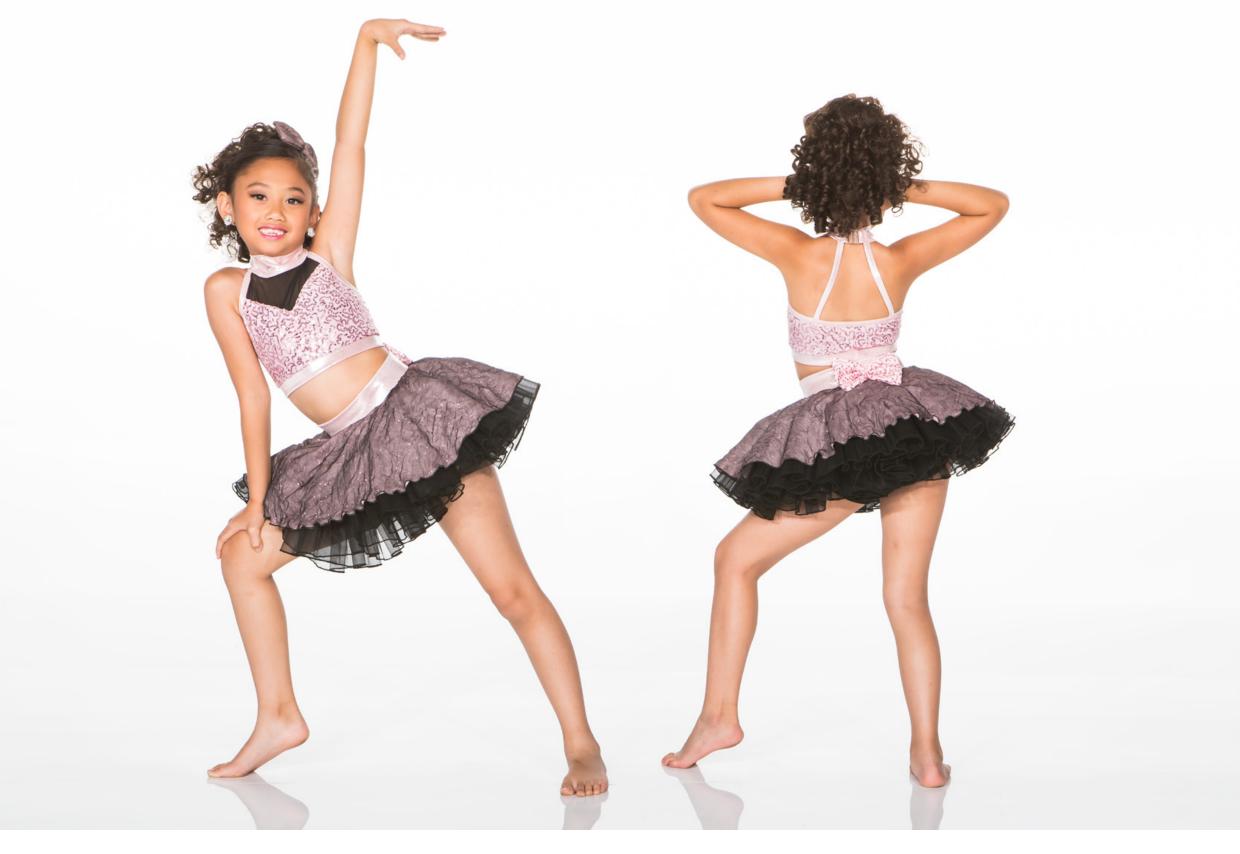

ITTY BITTY PRETTY ONE SP10A

Baby pink sequin sweetheart top with pink and black lightly sparkled skirt over a bouncy black crinoline. Pink mystique provides all the finishing touches. Hair bow and banded brief included.