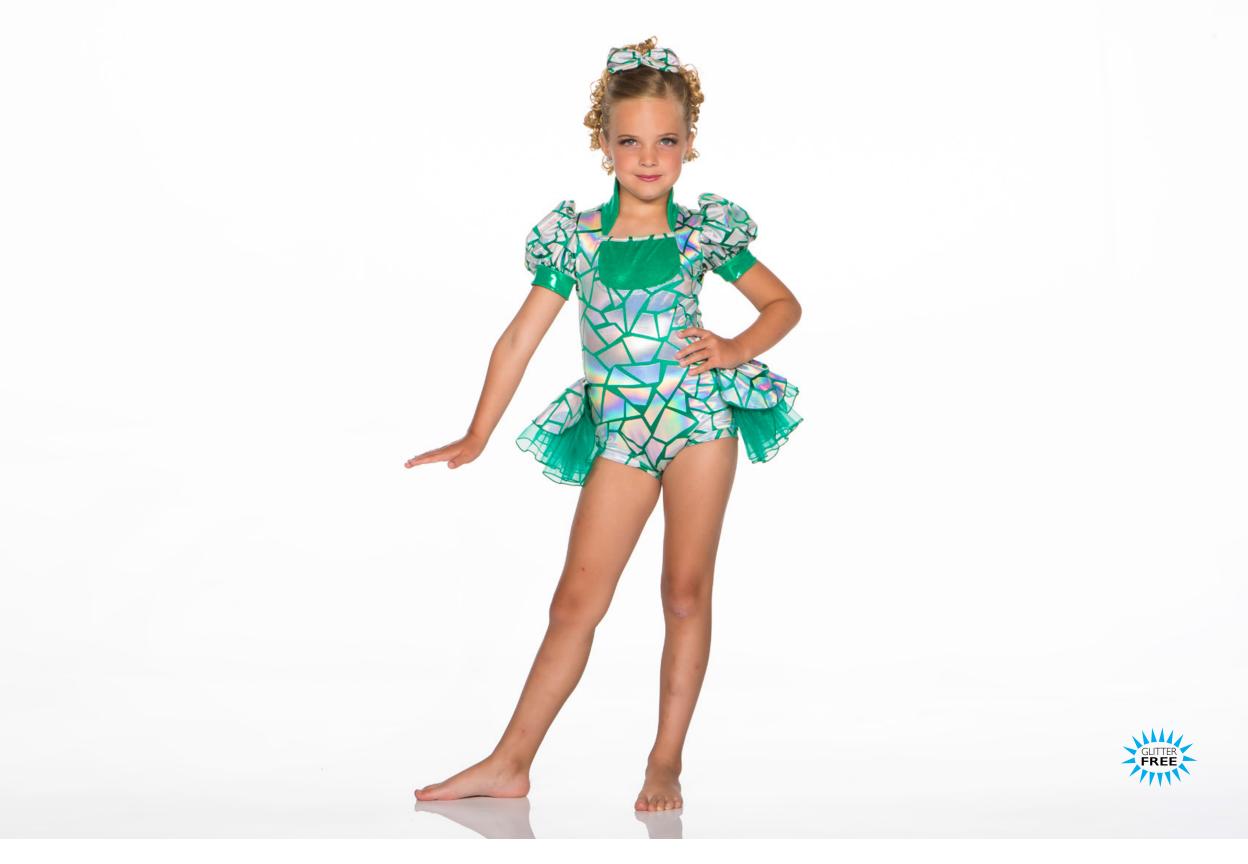

We invite you to step into The Spotlight!

MERMAID PARTY

SP3A - PURPLE SP3B - AQUA

Bikertard with side cutouts, bouncy backskirt and flounces, all finished with a bow.

PRETTY IN PINK SP4A

Prism hologram and mystique in this sweet zip back bodysuit and skirt over a super bouncy crinoline, all finished with a bow. Hair bow included.