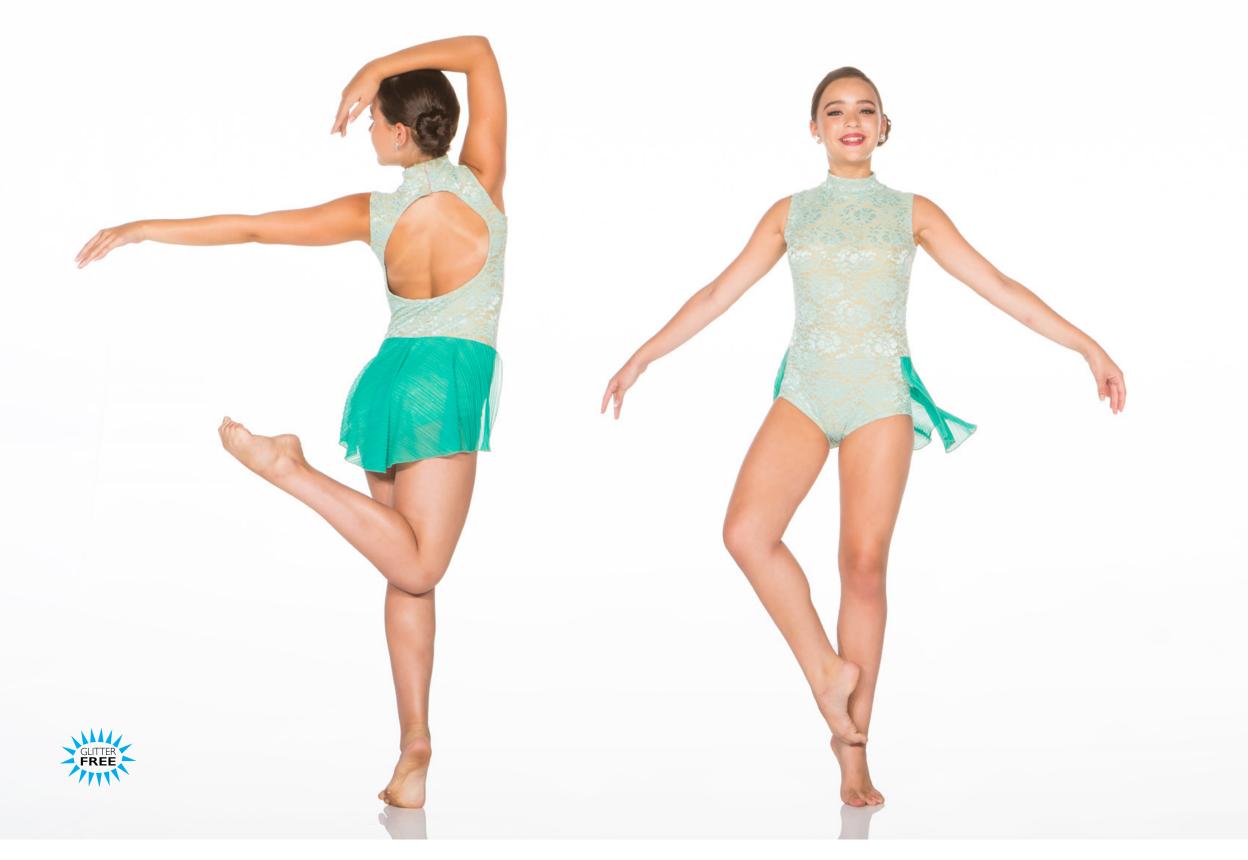

NO REGRETS

CD38V

Multi colour sequin on teal lycra in this turtleneck banded bodysuit with cutaway back detail.

HIGH VELOCITY SP39A

Multi colour sequin on black lycra pairs with black mesh and mystique in this highwaisted banded bodysuit.