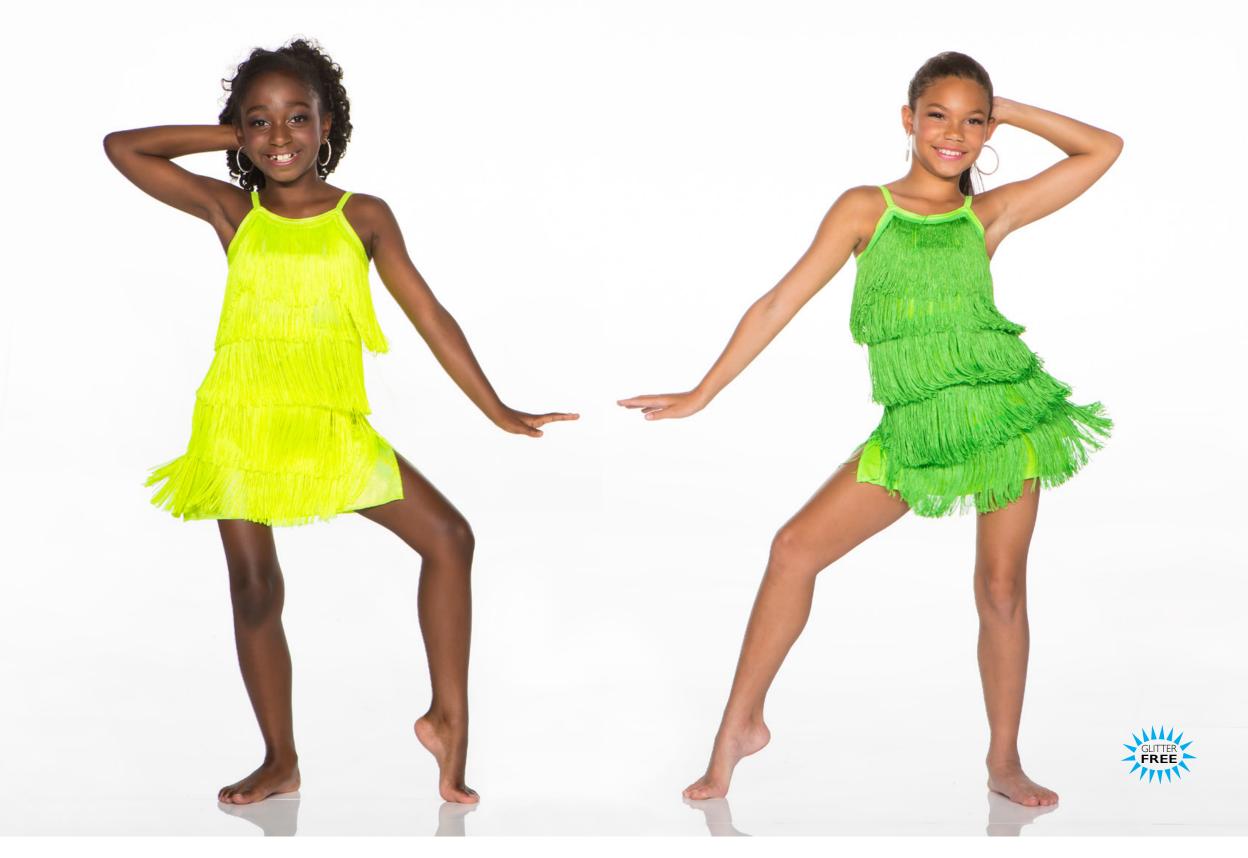

LEMON LIME

SP18A - NEON YELLOW SP18B - LIME Fringe dress on a softly metallic lycra. Banded brief included.

STAR OF THE SHOW

SP19A - PURPLE SP19B - WHITE SP19C - RED Black sequin bra top and banded brief, dotted mesh and mystique collared shrug with cuff and button detailing. The backskirt over crinoline has a bow to finish the story.