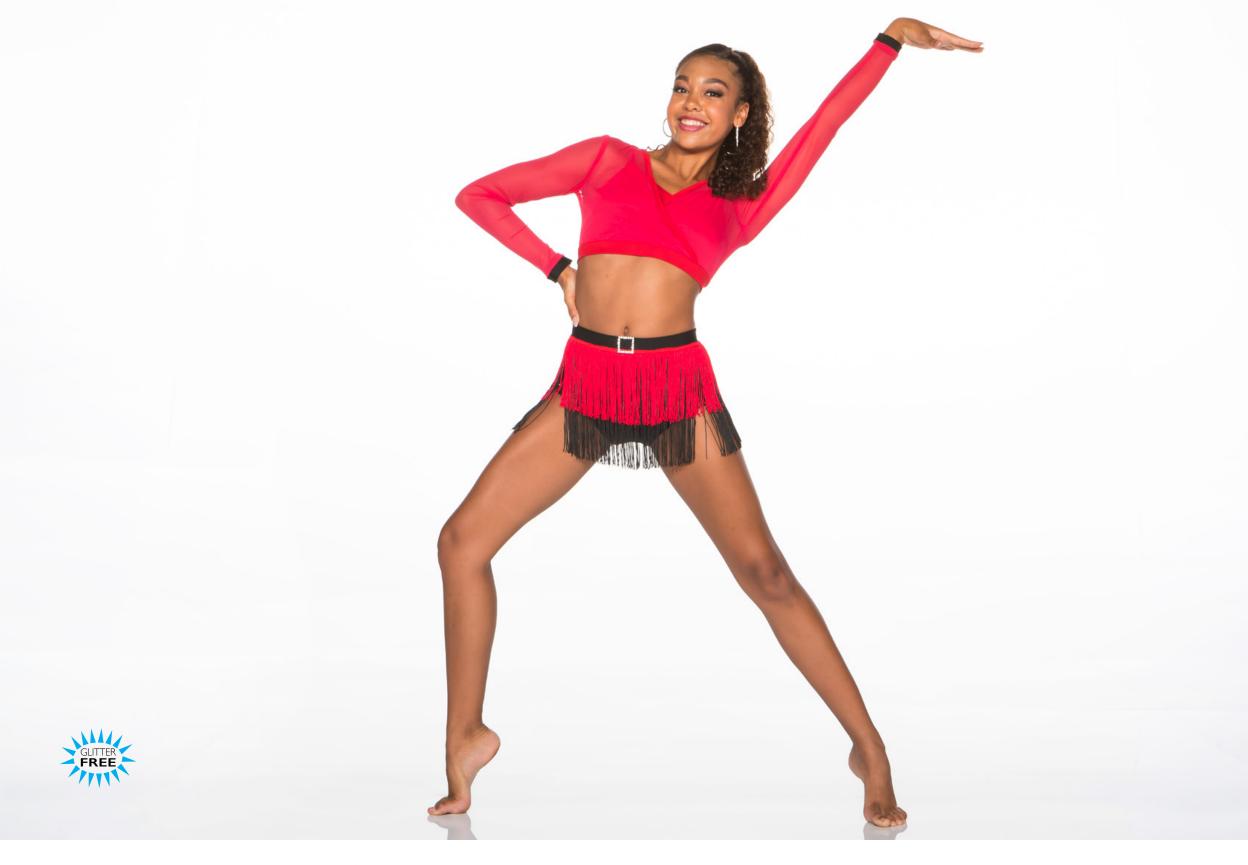

SALSA SP24A

Red mesh cross over top attached to a lycra pinch front bra top, paired with a banded brief with two rows of contrast fringe, all finished with a rhinestone buckle.

SHAKE SHAKE SHAKE SP25A-RED SP25B-TURQUOISE SP25C-PURPLE