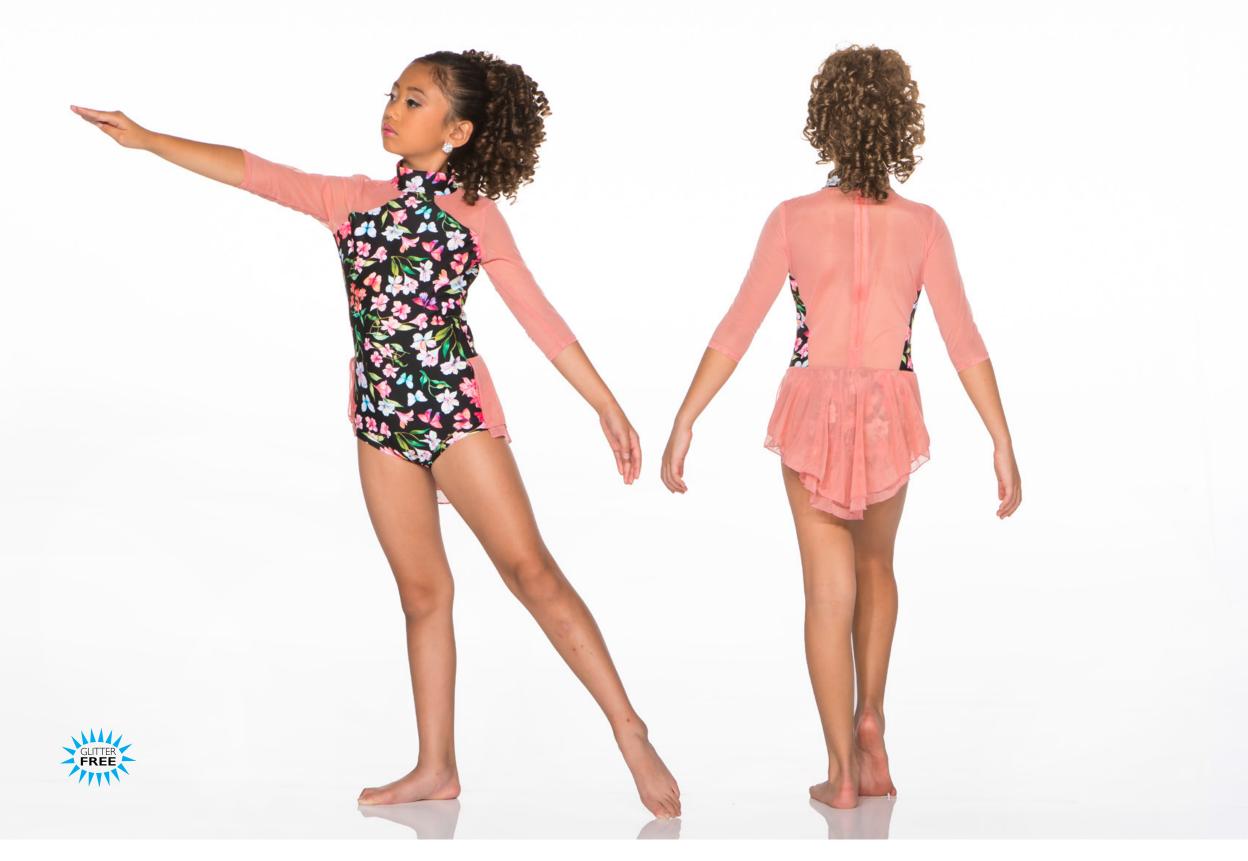

SHE'S GOTTHE LOOK SP8A

Colourful print long sleeve shrug and banded brief with backskirt over a purple back crinoline. Purple sequins add the punch in the bra top and bow.

MY GIRL SP9A

Heart print puff sleeve collared crop top and skirt bouncing over a lilac glitter crinoline, all finished with a rhinestone heart buckle. Banded brief included.