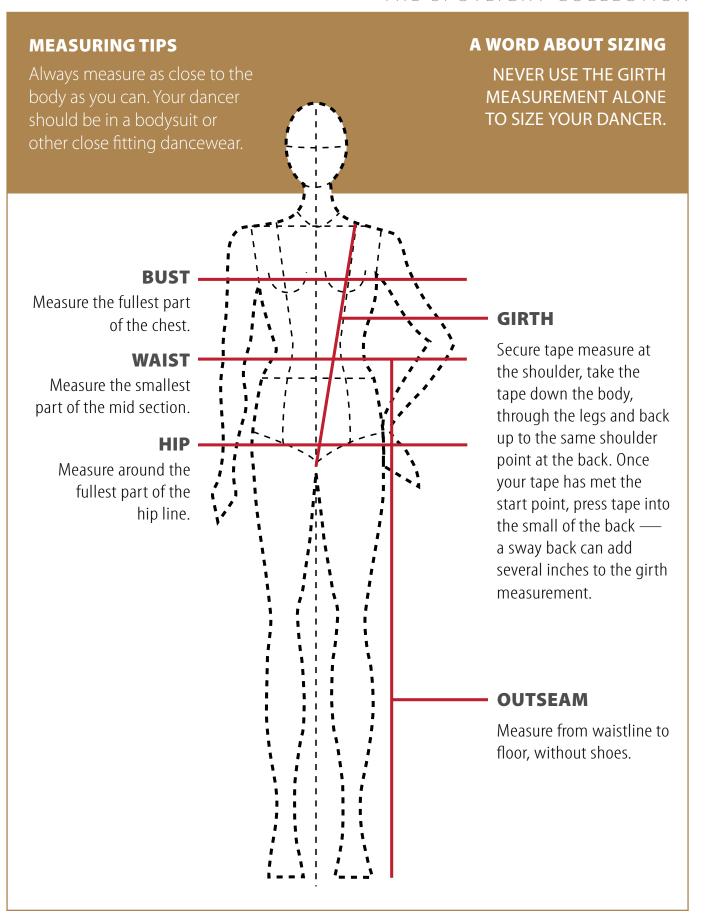

# We do not accept returns on costumes once they have been shipped.

Please understand that all costume companies fit differently. **Do use the Jazzamatazz sizing guide to ensure a Jazzamatazz fit.**We offer 20 sizes in all our costumes to ensure a great fit.

#### A few tips for a great fit...

Lycra bodysuits will generally accommodate a few extra inches and should not be sized up. **Plus sizes** are designed for dancers who have round proportions, not long girths.

| CHILDREN'S SIZES -<br>GIRL / BOY / UNISEX      | Bust    | Waist   | Hip   | Girth | Outseam |
|------------------------------------------------|---------|---------|-------|-------|---------|
| 3-3X                                           | 19-21   | 18-21   | 20-22 | 34-36 | 22      |
| 4-5                                            | 21-23   | 20-21   | 22-24 | 36-39 | 24      |
| 6-6X                                           | 23-24   | 21-22   | 23-25 | 40-42 | 26      |
| 7-8                                            | 24-25   | 22-23   | 25-27 | 43-45 | 30      |
| 8-10                                           | 25-26   | 23-24   | 27-29 | 45-47 | 33      |
| 10-12                                          | 26-27   | 24-25   | 29-30 | 47-49 | 35      |
| 12-14                                          | 27-29   | 25-26   | 30-32 | 49-52 | 37      |
| 14-16                                          | 29-31   | 26-27   | 32-34 | 52-54 | 39      |
| CHILDREN'S PLUS SIZES -<br>GIRL / BOY / UNISEX |         |         |       |       |         |
| 7-8 PLUS                                       | 26.5-28 | 26.5-28 | 29-30 | 46-48 | 30      |
| 8-10 PLUS                                      | 27.5-29 | 27.5-29 | 30-32 | 49-51 | 33      |
| 10-12 PLUS                                     | 28.5-30 | 28.5-30 | 32-34 | 51-54 | 35      |
| 12-14 PLUS                                     | 29.5-32 | 29.5-30 | 34-36 | 54-57 | 37      |
| 14-16 PLUS                                     | 31.5-34 | 31.5-34 | 36-38 | 57-60 | 39      |
| 16-18 PLUS                                     | 34-37   | 34-37   | 38-41 | 60-63 | 40      |
| ADULT SIZES-<br>WOMEN / MEN / UNISEX           |         |         |       |       |         |
| X-Small                                        | 31-32.5 | 24-26   | 32-34 | 54-55 | 39      |
| Small                                          | 32-34.5 | 25-28   | 34-36 | 55-58 | 40      |
| Medium                                         | 35-37.5 | 27-30   | 36-39 | 58-61 | 41      |
| Large                                          | 38-41   | 30-33   | 39-42 | 61-64 | 42      |
| X-Large                                        | 41-43   | 33-36   | 42-45 | 64-66 | 43      |
| XX-Large                                       | 43-46   | 36-40   | 45-48 | 66-69 | 43      |

Please order the size that includes the majority of your dancer's measurements.

905-542-0605 www.costumesbyJazzamatazz.com