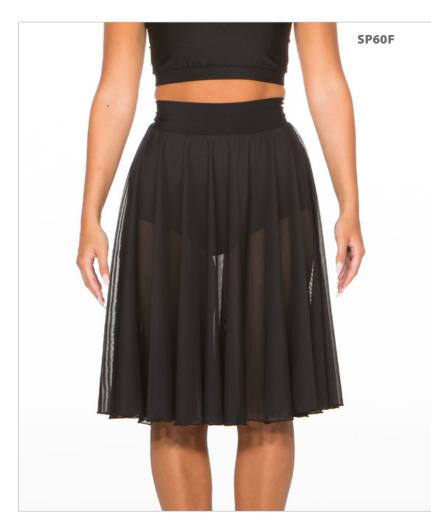

## MORE SEPARATES

**SP60A - TURQUOISE** SP60B - RED

**SP60C - PURPLE** 

Mystique tiger bra tops with cutaway back... they pair well with jeans, shorts or even joggers. **SP60D -** Leatherette mock jeans.

**SP60E** - Mid thigh length mesh skirt on lycra waistband. **SP60F** - Knee length mesh skirt on lycra waistband.

IT'S A GUY THING

SP61A - SILVER SP61B - GOLD

SP61C - RED SP61D - BLACK

**SP61E - CLASSIC PANT** 