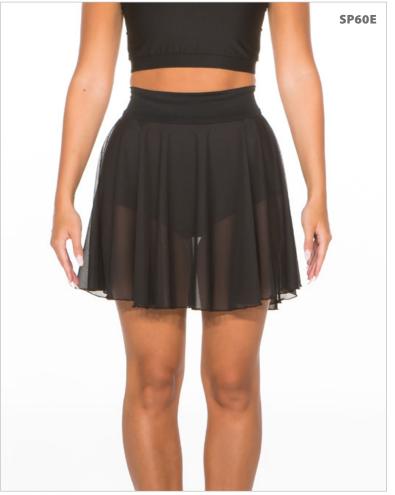

**SP60E** - Mid thigh length mesh skirt on lycra waistband. **SP60F** - Knee length mesh skirt on lycra waistband.

IT'S A GUY THING

SP61A - SILVER SP61B - GOLD

SP61C - RED SP61D - BLACK

**SP61E - CLASSIC PANT** 