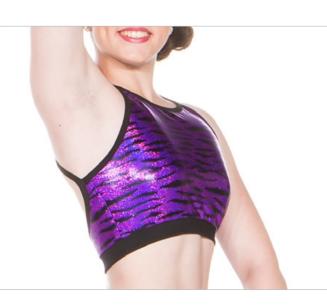

## MORE SEPARATES

**SP60A - TURQUOISE** SP60B - RED

**SP60C - PURPLE** 

Mystique tiger bra tops with cutaway back... they pair well with jeans, shorts or even joggers. **SP60D -** Leatherette mock jeans.