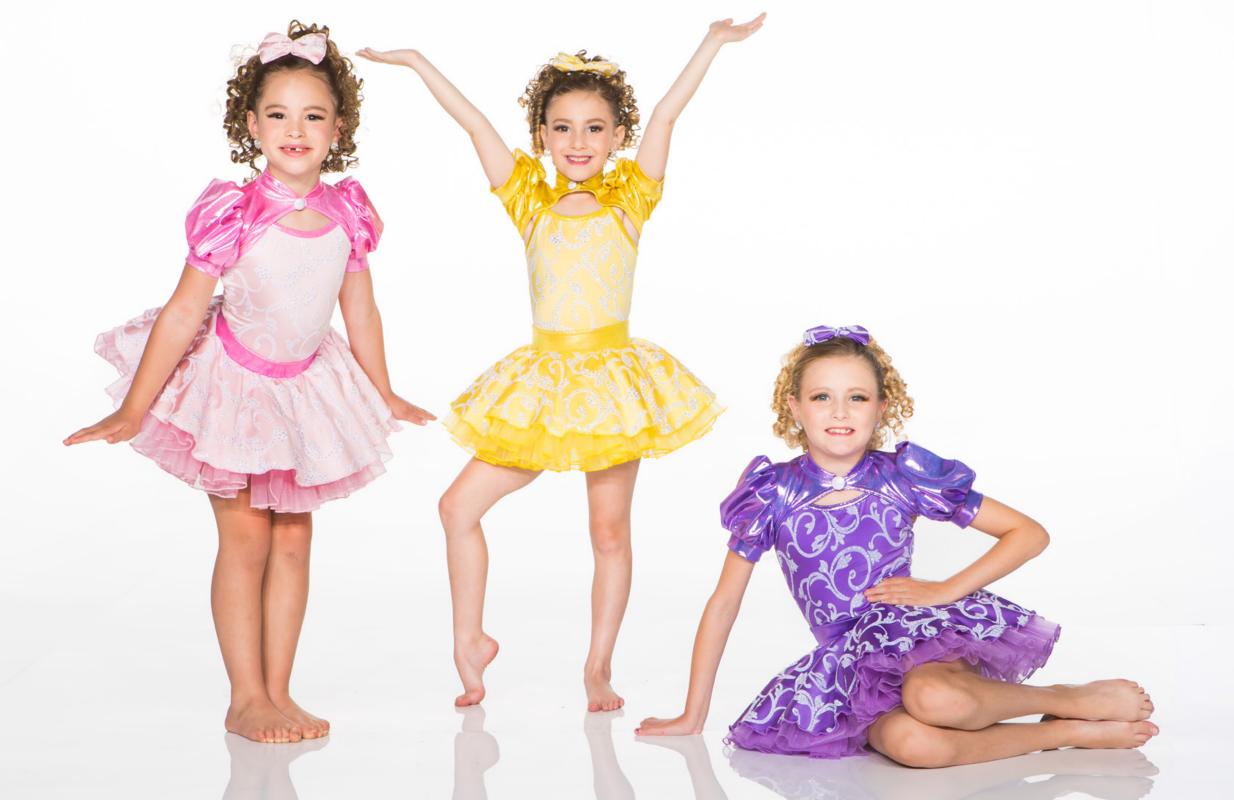

SHE'S GOTTHE LOOK SP8A

Colourful print long sleeve shrug and banded brief with backskirt over a purple back crinoline. Purple sequins add the punch in the bra top and bow.

MY GIRL SP9A

Heart print puff sleeve collared crop top and skirt bouncing over a lilac glitter crinoline, all finished with a rhinestone heart buckle. Banded brief included.