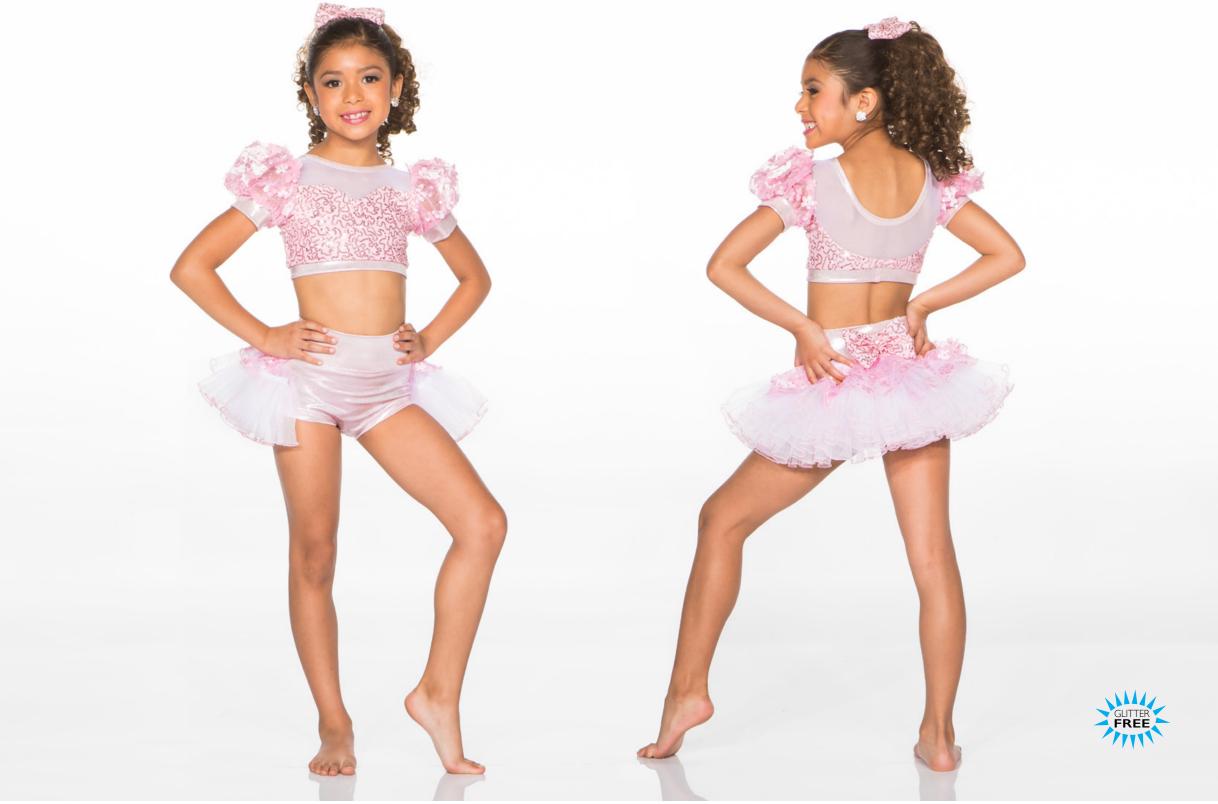

We invite you to step into The Spotlight!

MERMAID PARTY

SP3A - PURPLE SP3B - AQUA

Bikertard with side cutouts, bouncy backskirt and flounces, all finished with a bow.

PRETTY IN PINK SP4A

Prism hologram and mystique in this sweet zip back bodysuit and skirt over a super bouncy crinoline, all finished with a bow. Hair bow included.